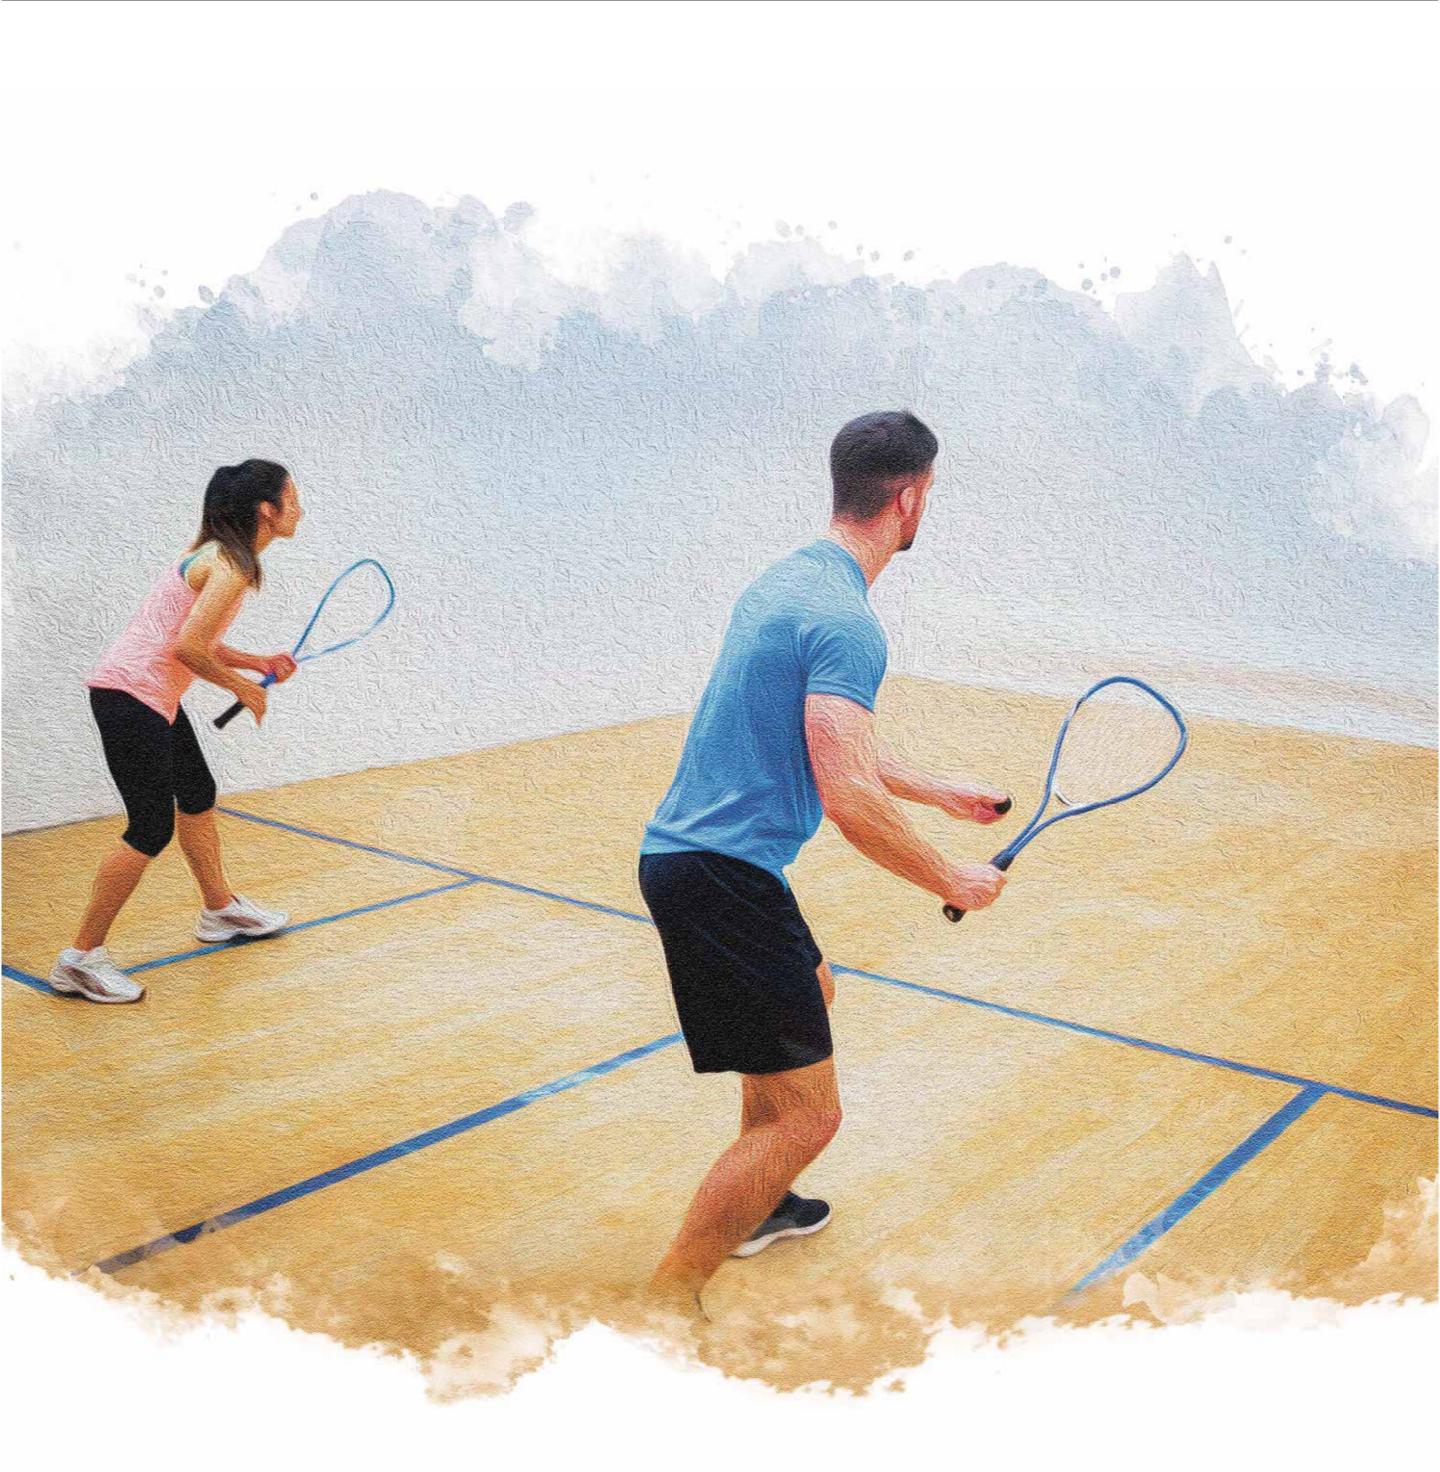

## **INDOOR ELEMENTS OF HEALTH CLUB**

- Functional training (Cardio, Tai Chi, Cross fit, Taekwondo, Kick boxing)
- TRX Suspension training Zumba classes Digital work-out area (Interactive squash court)