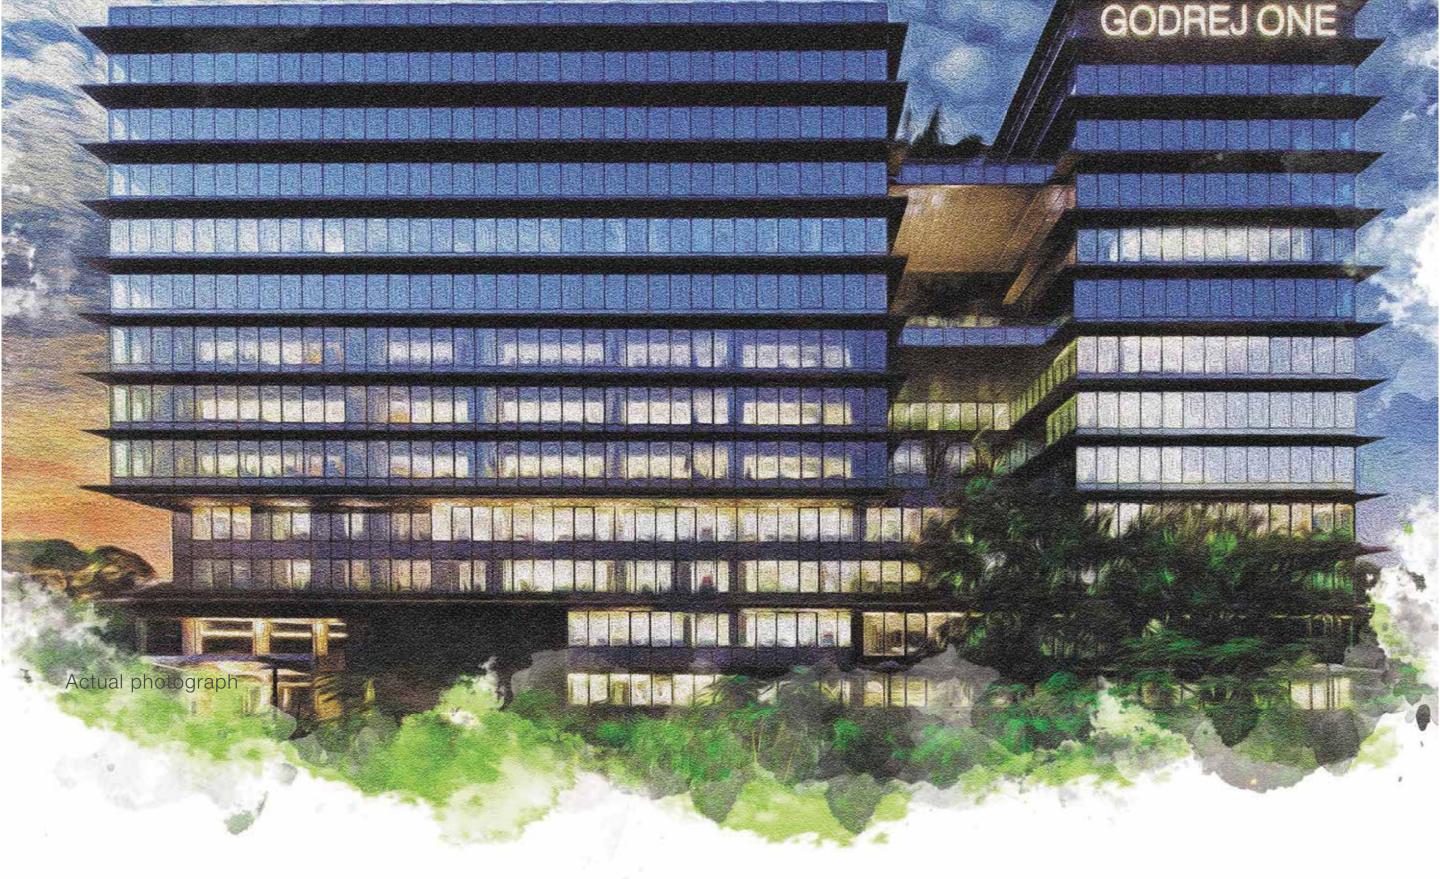

OVER 0.046 SQ.M. OF DEVELOPMENT IN PUNE<sup>#</sup>

**6 RESIDENTIAL PROJECTS** 

**3000+ HAPPY CUSTOMERS** 

AWARDED NO. 1 LISTED DEVELOPER IN PUNE<sup>##</sup>

GODREJ SHERWOOD

SHIVAJI NAGAR, PUNE Completed in 2003

#### **GODREJ HORIZON**

UNDRI, PUNE Launched in 2016

Actual site photographs

\*Prop equity, in terms of units sold in 2017-18 Q3.

\*Sq.M. measurement mentioned above is an approximate figure

\*\*Source: https://m.economictimes.com/industry/services/property-/-cstruction/godrej-properties-among-top-3-developers-in-delhi-ncr-blore-mumbai-pune/amp\_articleshow/64245413.cms