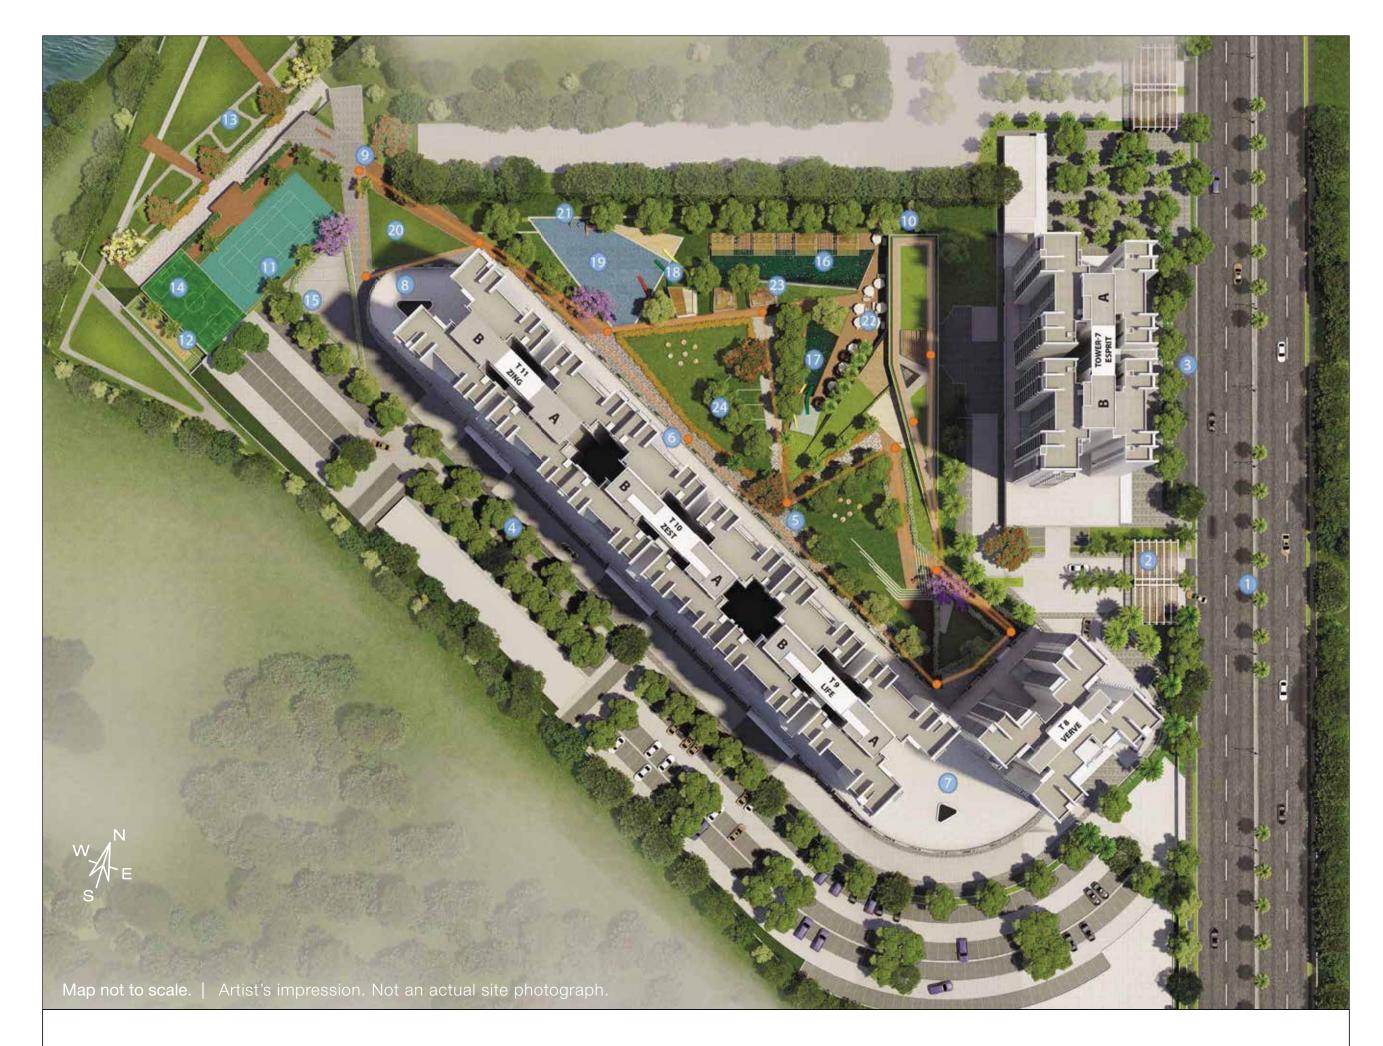

## **MASTER LAYOUT PLAN**

## **GROUND LEVEL AMENITIES**

| 13 | GOLF PUTTING                              |
|----|-------------------------------------------|
| 14 | MINI FOOTBALL COURT                       |
| 15 | SKATE PARK                                |
| 16 | ADULT'S POOL WITH AQUA GYM                |
| 17 | KIDS' POOL WITH SLIDES                    |
| 18 | TREE HOUSE WITH SLIDES                    |
| 19 | KIDS' PLAY ZONE WITH INTERACTIVE FOUNTAIN |
| 20 | LAWN GAMES                                |
| 21 | ROCK CLIMBING WALL                        |
| 22 | OUTDOOR CAFÉ NEAR POOL AREA               |
| 23 | OUTDOOR MOVIE SCREEN                      |
| 24 | AMPHITHEATRE SEATING                      |
|    |                                           |

## **OUTDOOR ELEMENTS OF HEALTH CLUB**

100-m. Walk of life • 1-km cycling/jogging track with 30 bicycles for residents •
Organic farming • Air purifying plants around pathways • Outdoor movie screen at amphitheatre • 600-m. cross-fit track • Golf putting • Vertical gardens • Herb gardens • Open to sky café

## WAKE UP YOUR INNER CHAMP WITH OUTDOOR ACTIVITIES

Multi purpose court with LED light 

 Cricket practice pitch 
 Tree house 
 Outdoor

 movie screen at amphitheatre 

 Skate park 

 Interactive fountain at kids' play area