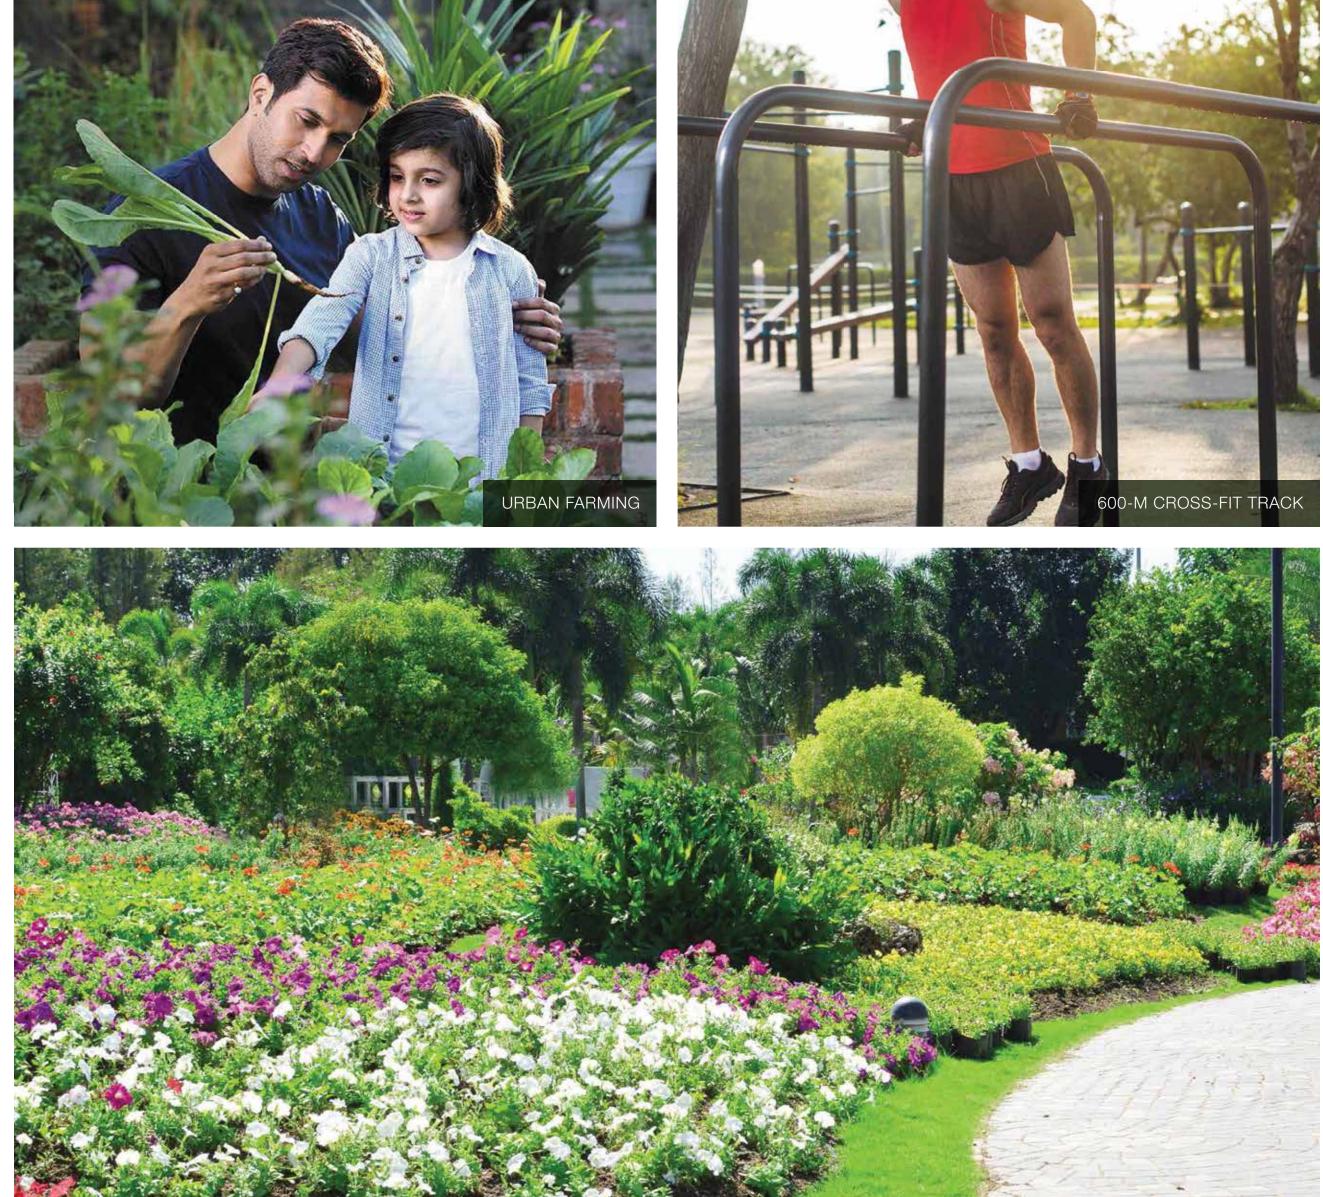

## **OUTDOOR ELEMENTS OF HEALTH CLUB**

100-m. Walk of life • 1-km cycling/jogging track with 30 bicycles for residents •
Organic farming • Air purifying plants around pathways • Outdoor movie screen at amphitheatre • 600-m. cross-fit track • Golf putting • Vertical gardens • Herb gardens • Open to sky café

## WAKE UP YOUR INNER CHAMP WITH OUTDOOR ACTIVITIES

Multi purpose court with LED light 

 Cricket practice pitch 
 Tree house 
 Outdoor

 movie screen at amphitheatre 

 Skate park 

 Interactive fountain at kids' play area