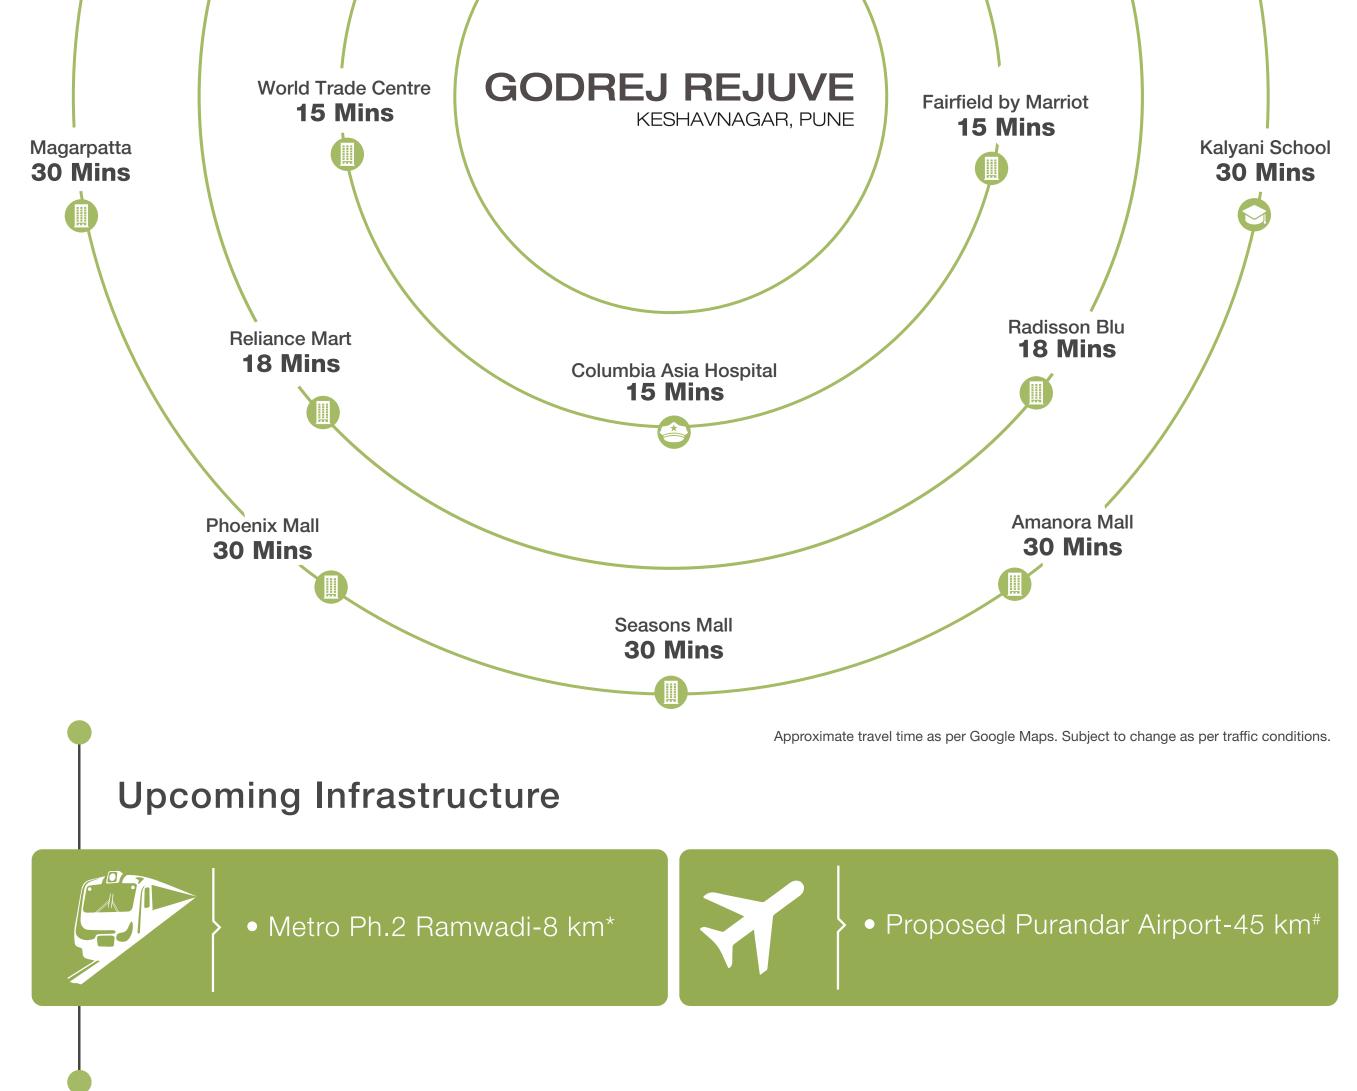

## **KESHAVNAGAR - A DESTINATION FUELLED BY PROGRESS**

Keshavnagar in Pune is one location, which has gained prominence as a residential destination in recent years. It boasts of its proximity to Koregaon Park and Kalyani Nagar. In addition, it enjoys easy accessibility to the city's commercial hubs situated at Magarpatta, Kalyani Nagar, Hadapsar and Kharadi. Furthermore, Keshavnagar's lush green surroundings, open spaces, clean air and ample water supply bring it high on the liveability scale.

### IT & ITES

- EON IT Park

- Cerebrum IT Park

MALLS

## SCHOOLS

| • Kalyani School                             | 7.0 km |
|----------------------------------------------|--------|
| Orbis School                                 | 1.6 km |
| <ul> <li>VIBGYOR High, Magarpatta</li> </ul> | 5.2 km |
| Pawar Public School                          | 4.6 km |
| HDFC School                                  | 4.5 km |
| • The Bishop's School, Kalyani Nagar         | 7.1 km |
| Victorious International School              | 6.7 km |

| Ĵ | HOTELS                                     |        |
|---|--------------------------------------------|--------|
|   | Radisson Hotel                             | 5.5 km |
|   | Hyatt Regency                              | 7.1 km |
|   | Westin Hotel                               | 6.2 km |
|   | Novotel Hotel                              | 9.1 km |
|   | HOSPITALS                                  |        |
|   | <ul> <li>Columbia Asia Hospital</li> </ul> | 3.0 km |
|   | <ul> <li>Rakshak Hospital</li> </ul>       | 5.0 km |
|   | <ul> <li>Noble Hospital</li> </ul>         | 6.0 km |
|   | <ul> <li>Sahyadri Hospital</li> </ul>      | 6.0 km |
|   | KEY PLACES                                 |        |
| > | • Kharadi                                  | 4 km   |
|   | • Magarpatta                               | 5.1 km |
|   | <ul> <li>Kalyani Nagar</li> </ul>          | 6.6 km |
|   | <ul> <li>Koregaon Park</li> </ul>          | 6.5 km |

# EAST PUNE – A RESIDENTIAL & COMMERCIAL HUB OF PUNE

- Established IT parks like EON IT Park, World Trade Centre, Magarpatta IT Park, Cerebrum IT Park, Weikfield IT Park
- Renowned schools like Kalyani School, VIBGYOR, Pawar Public School, Bishops School, Orbis School, HDFC School, Victorious International School & many more
- Health Infrastructure like Columbia Asia Hospital, Noble Hospital, Sahyadri Hospital, Motherhood Hospital, Apollo Clinic, Rakshak Hospital
- Well Developed Retail, Restaurants and Shopping areas in Koregaon Park, Kalyani Nagar, Viman Nagar, Kharadi and Magarpatta
- Entertainment & Luxury hub with 6 malls like Phoenix, Seasons, Inorbit, Amanora, Nitesh Hub, Mariplex and Luxury hotels like Hyatt Regency, Westin, Novotel and Radisson