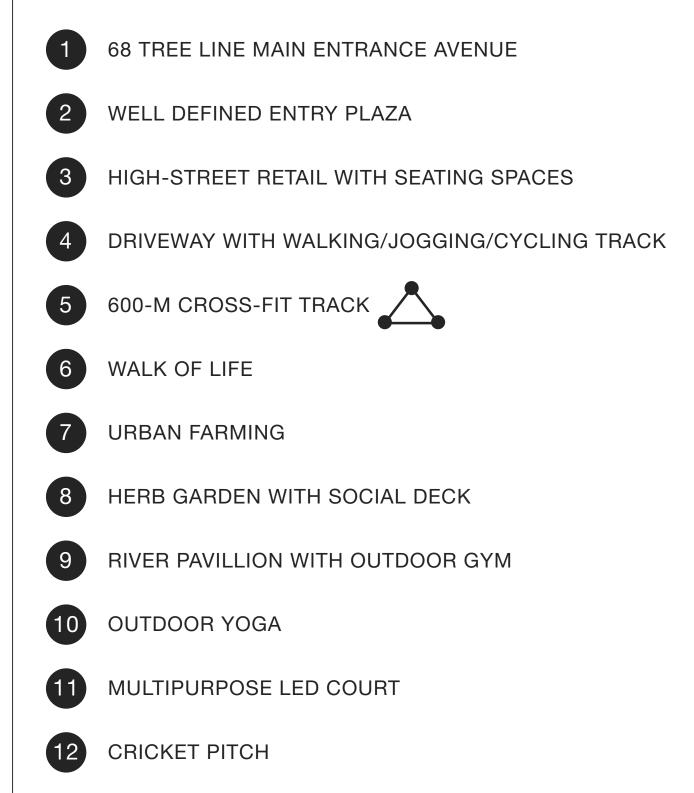

## **HEALTH HOMES**

Air purifying paint
 Heat reflecting glass
 Air purifying plants in balcony
 RO
 water purifier in Kitchen
 Anti-bacterial tiles

### **FLOORING**

Living/Dining- Vitrified tiles

Master Bedroom- Vitrified tiles

Other Bedrooms- Vitrified tiles

Balconies- Anti-bacterial tiles

Utility Area- Anti-bacterial tiles

Master Toilet- Anti-bacterial tiles