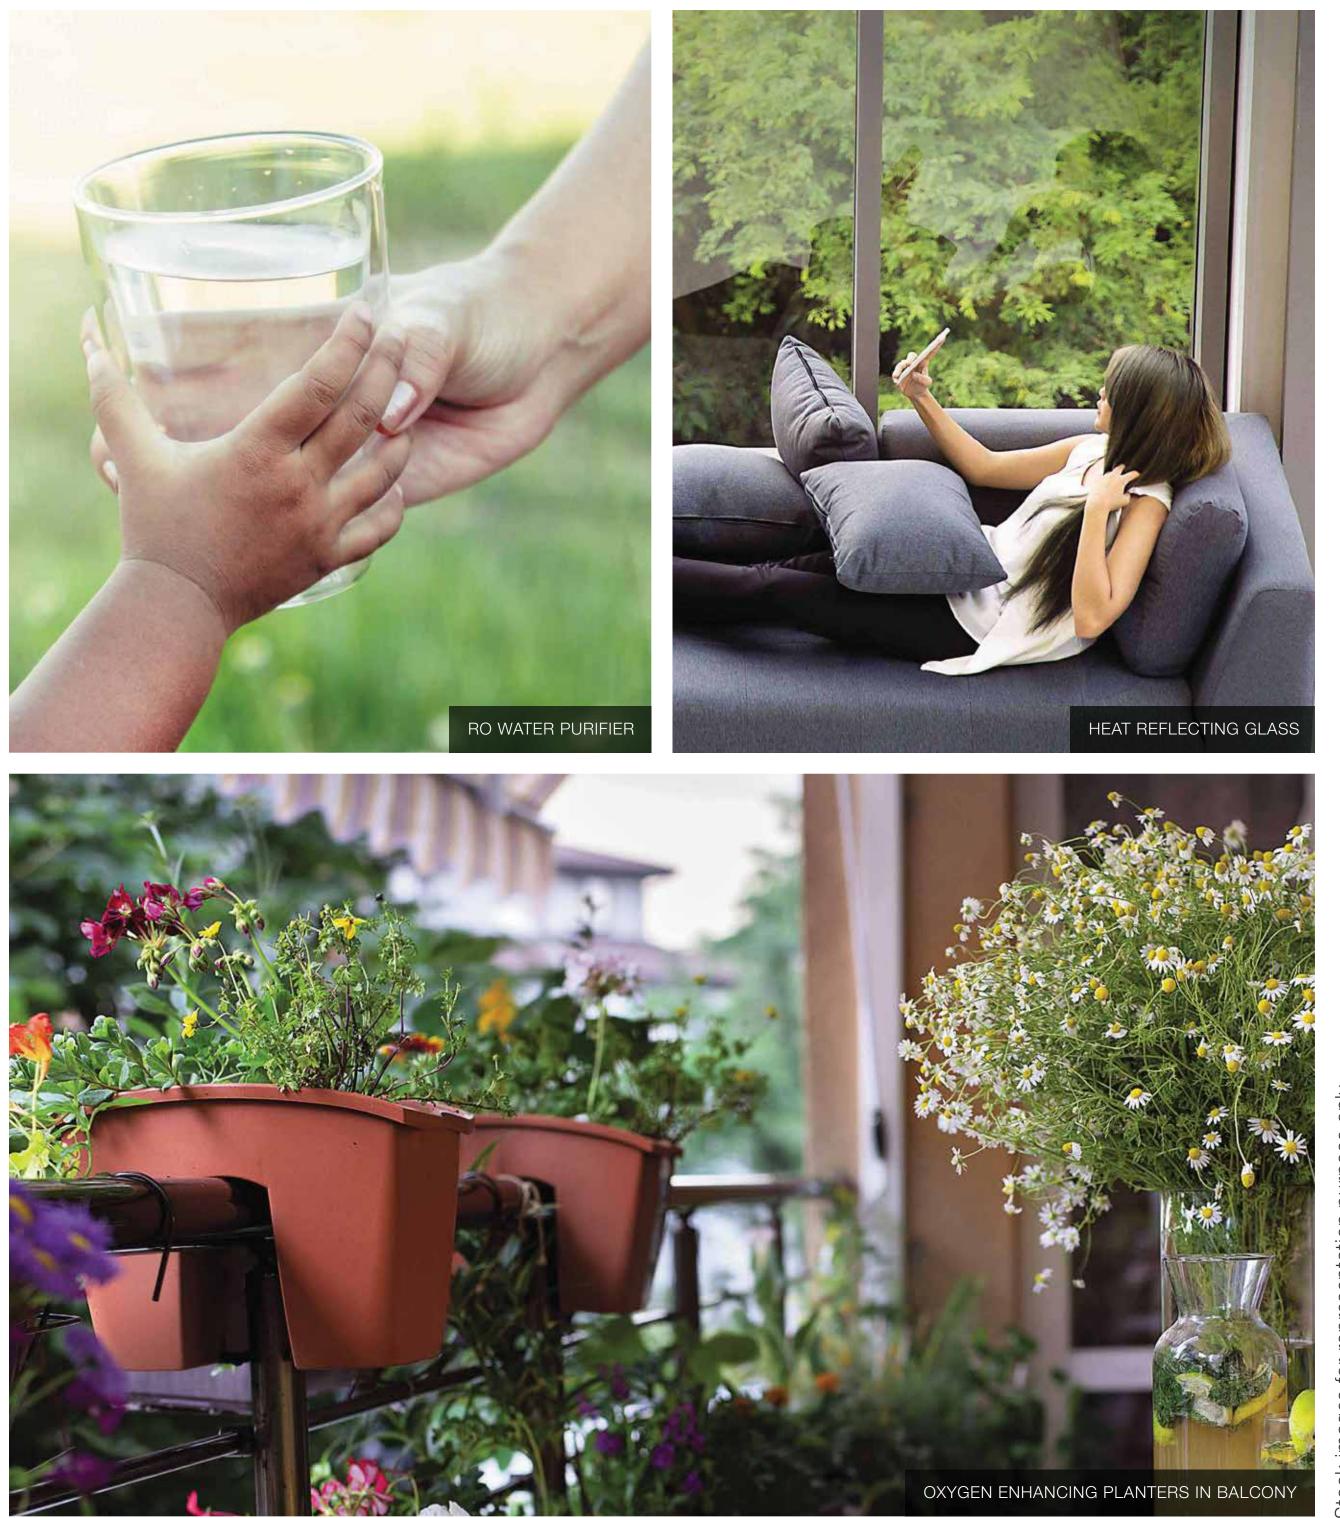

## **HEALTH HOMES**

Air purifying paint
 Heat reflecting glass
 Air purifying plants in balcony
 RO
 water purifier in Kitchen
 Anti-bacterial tiles