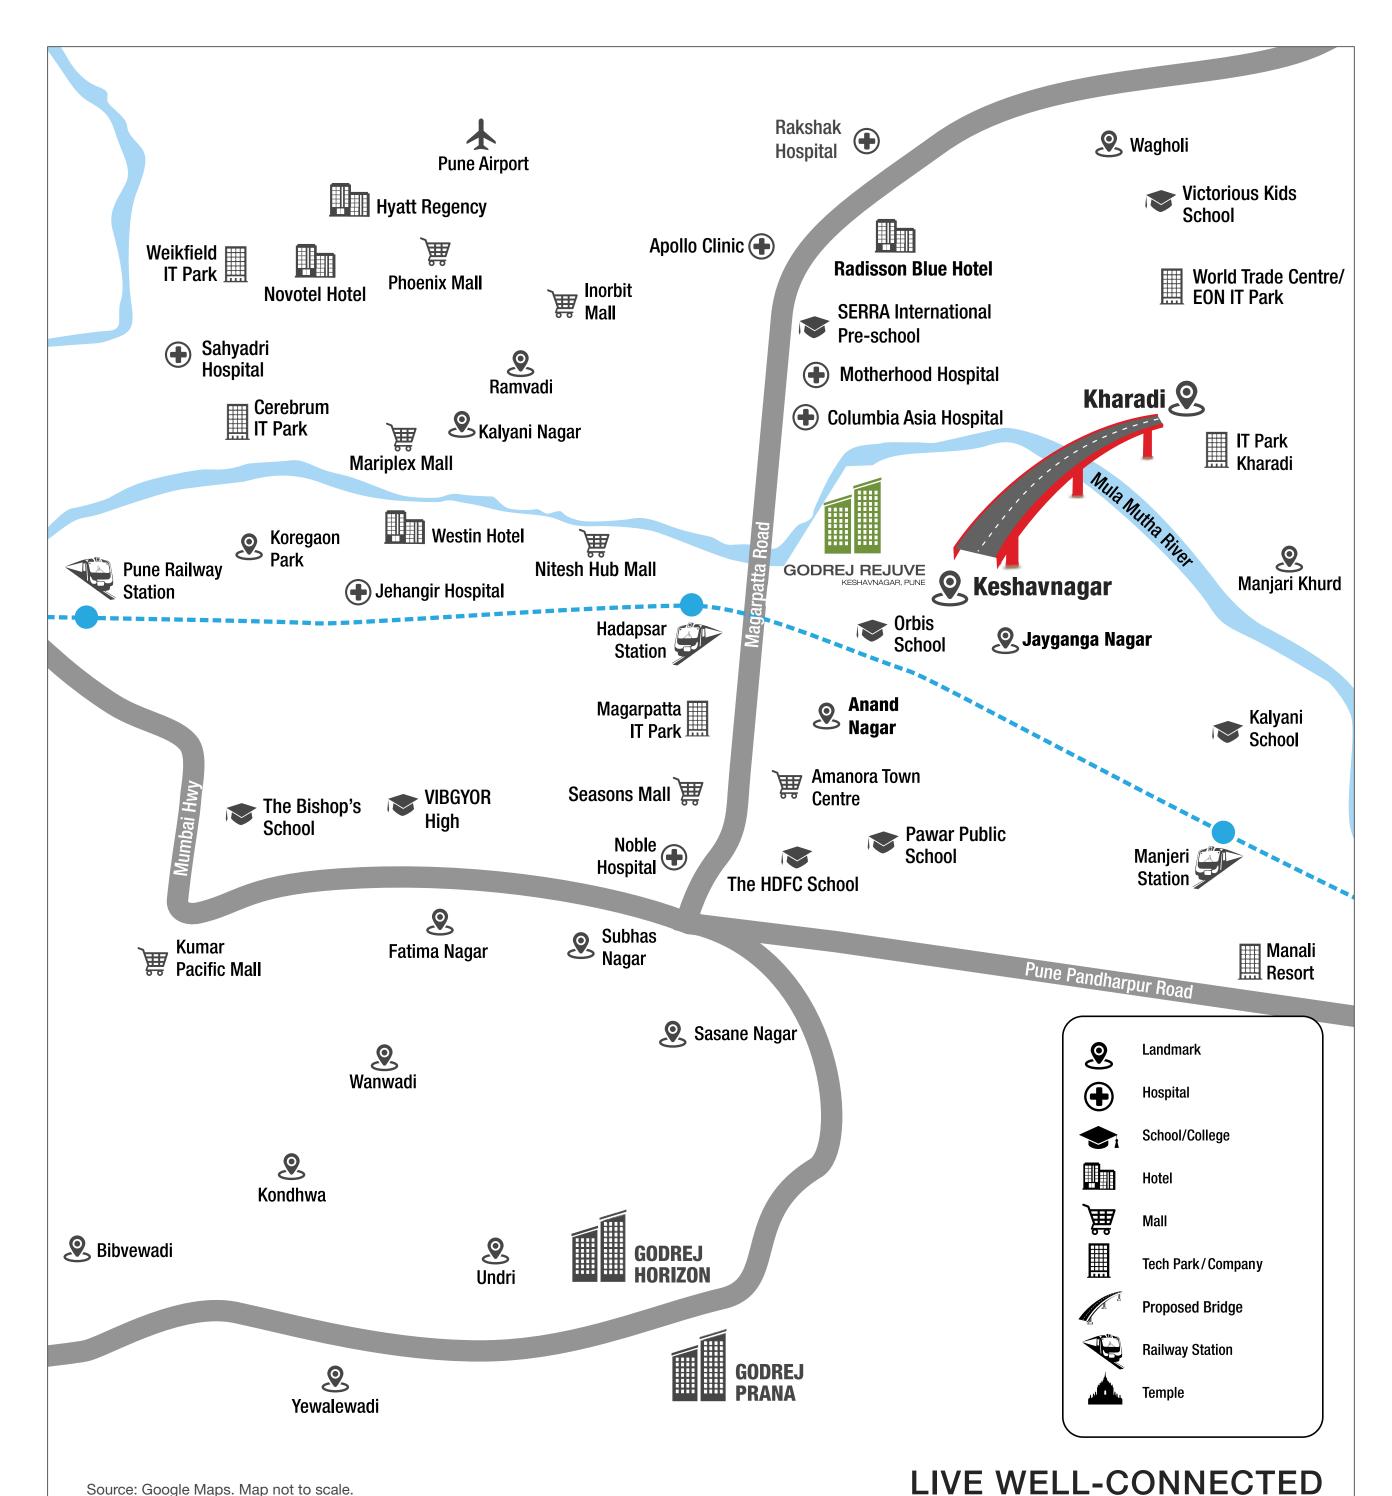

## **KESHAVNAGAR - A DESTINATION FUELLED BY PROGRESS**

Keshavnagar in Pune is one location, which has gained prominence as a residential destination in recent years. It boasts of its proximity to Koregaon Park and Kalyani Nagar. In addition, it enjoys easy accessibility to the city's commercial hubs situated at Magarpatta, Kalyani Nagar, Hadapsar and Kharadi. Furthermore, Keshavnagar's lush green surroundings, open spaces, clean air and ample water supply bring it high on the liveability scale.

# EAST PUNE – A RESIDENTIAL & COMMERCIAL HUB OF PUNE

- Established IT parks like EON IT Park, World Trade Centre, Magarpatta IT Park, Cerebrum IT Park, Weikfield IT Park
- Renowned schools like Kalyani School, VIBGYOR, Pawar Public School, Bishops School, Orbis School, HDFC School, Victorious International School & many more
- Health Infrastructure like Columbia Asia Hospital, Noble Hospital, Sahyadri Hospital, Motherhood Hospital, Apollo Clinic, Rakshak Hospital
- Well Developed Retail, Restaurants and Shopping areas in Koregaon Park, Kalyani Nagar, Viman Nagar, Kharadi and Magarpatta
- Entertainment & Luxury hub with 6 malls like Phoenix, Seasons, Inorbit, Amanora, Nitesh Hub, Mariplex and Luxury hotels like Hyatt Regency, Westin, Novotel and Radisson

## THE TRAVEL TIME WILL BE CUT-DOWN DRASTICALLY BECAUSE OF THE PROPOSED BRIDGE

Keshavnagar enjoys proximity to most IT parks and still falls between the green zone of Manjiri on the east and Ghorpadi on the west. A proposed bridge is underway which would connect Kharadi to Keshavnagar and would cut down the otherwise six-km distance to barely two-km.