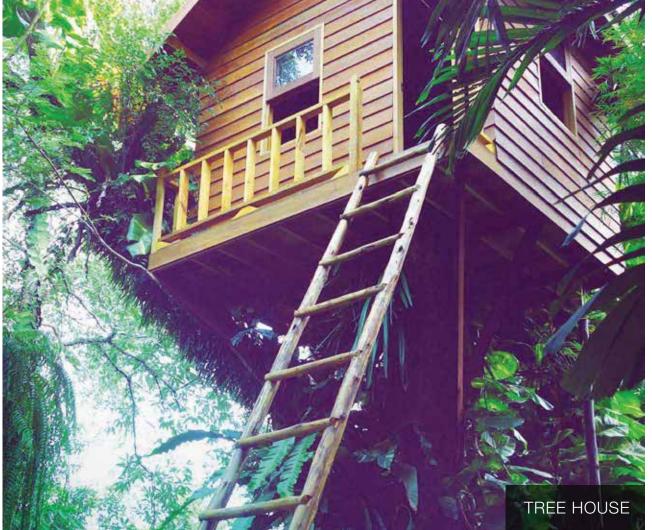

## WAKE UP YOUR INNER CHAMP WITH OUTDOOR ACTIVITIES

Multi purpose court with LED light 

 Cricket practice pitch 
 Tree house 
 Outdoor

 movie screen at amphitheatre 

 Skate park 

 Interactive fountain at kids' play area

## **GROUND LEVEL AMENITIES**

| 13 | GOLF PUTTING                              |
|----|-------------------------------------------|
| 14 | MINI FOOTBALL COURT                       |
| 15 | SKATE PARK                                |
| 16 | ADULT'S POOL WITH AQUA GYM                |
| 17 | KIDS' POOL WITH SLIDES                    |
| 18 | TREE HOUSE WITH SLIDES                    |
| 19 | KIDS' PLAY ZONE WITH INTERACTIVE FOUNTAIN |
| 20 | LAWN GAMES                                |
| 21 | ROCK CLIMBING WALL                        |
| 22 | OUTDOOR CAFÉ NEAR POOL AREA               |
| 23 | OUTDOOR MOVIE SCREEN                      |
| 24 | AMPHITHEATRE SEATING                      |
|    |                                           |