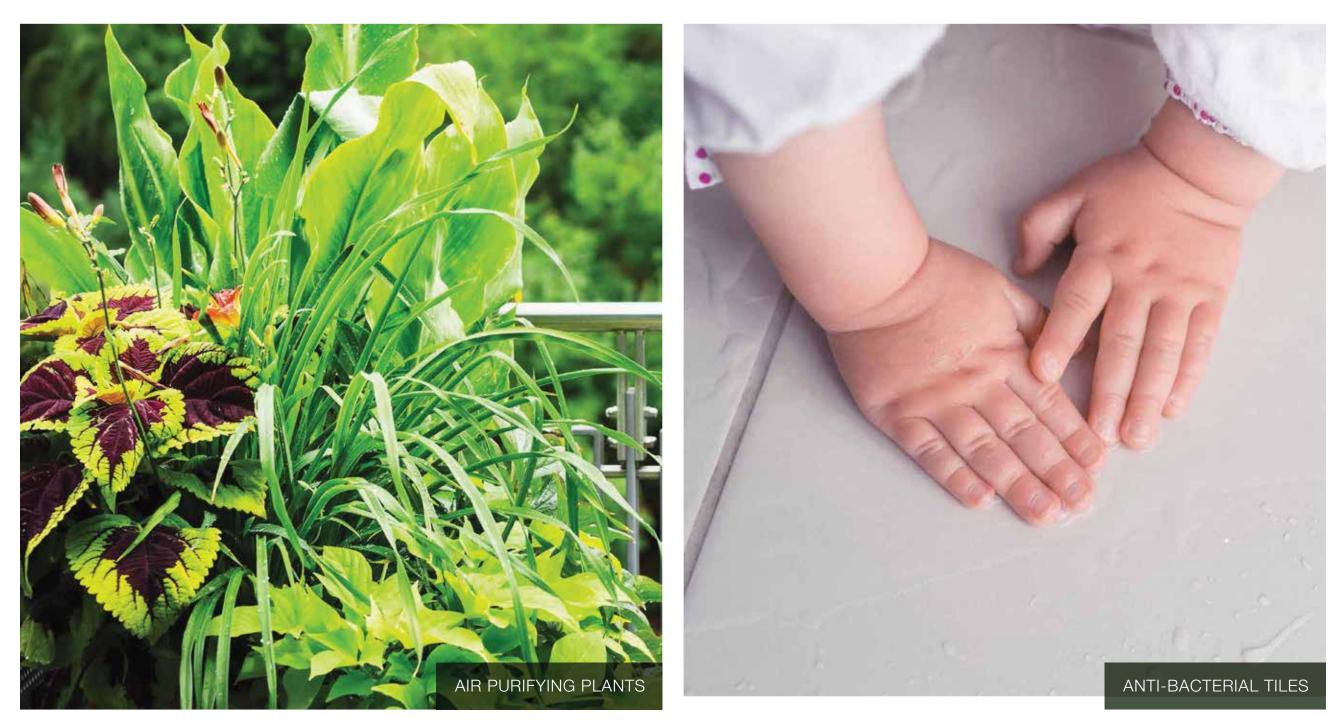

## **HEALTH HOMES**

Air purifying paint
 Heat reflecting glass
 Air purifying plants in balcony
 RO
 water purifier in Kitchen
 Anti-bacterial tiles

#### **DOORS/WINDOWS**

Main Entrance- Engineered Pre-hung factory made wooden door shutters and frame
Other Doors- Engineered Pre-hung factory made wooden door shutters and frame
Windows- Powder coated aluminium windows with mosquito nets and heat reflecting films

#### **SPECIAL FEATURES**

Video Door Phone with Intercom

**RO Water Purifier** 

Modular Kitchen Cabinets below Platform

Solar Water (in Master Bed Toilet)

**Piped Gas Connection** 

Inverters within Flat

Parapet Wall, MS Railings