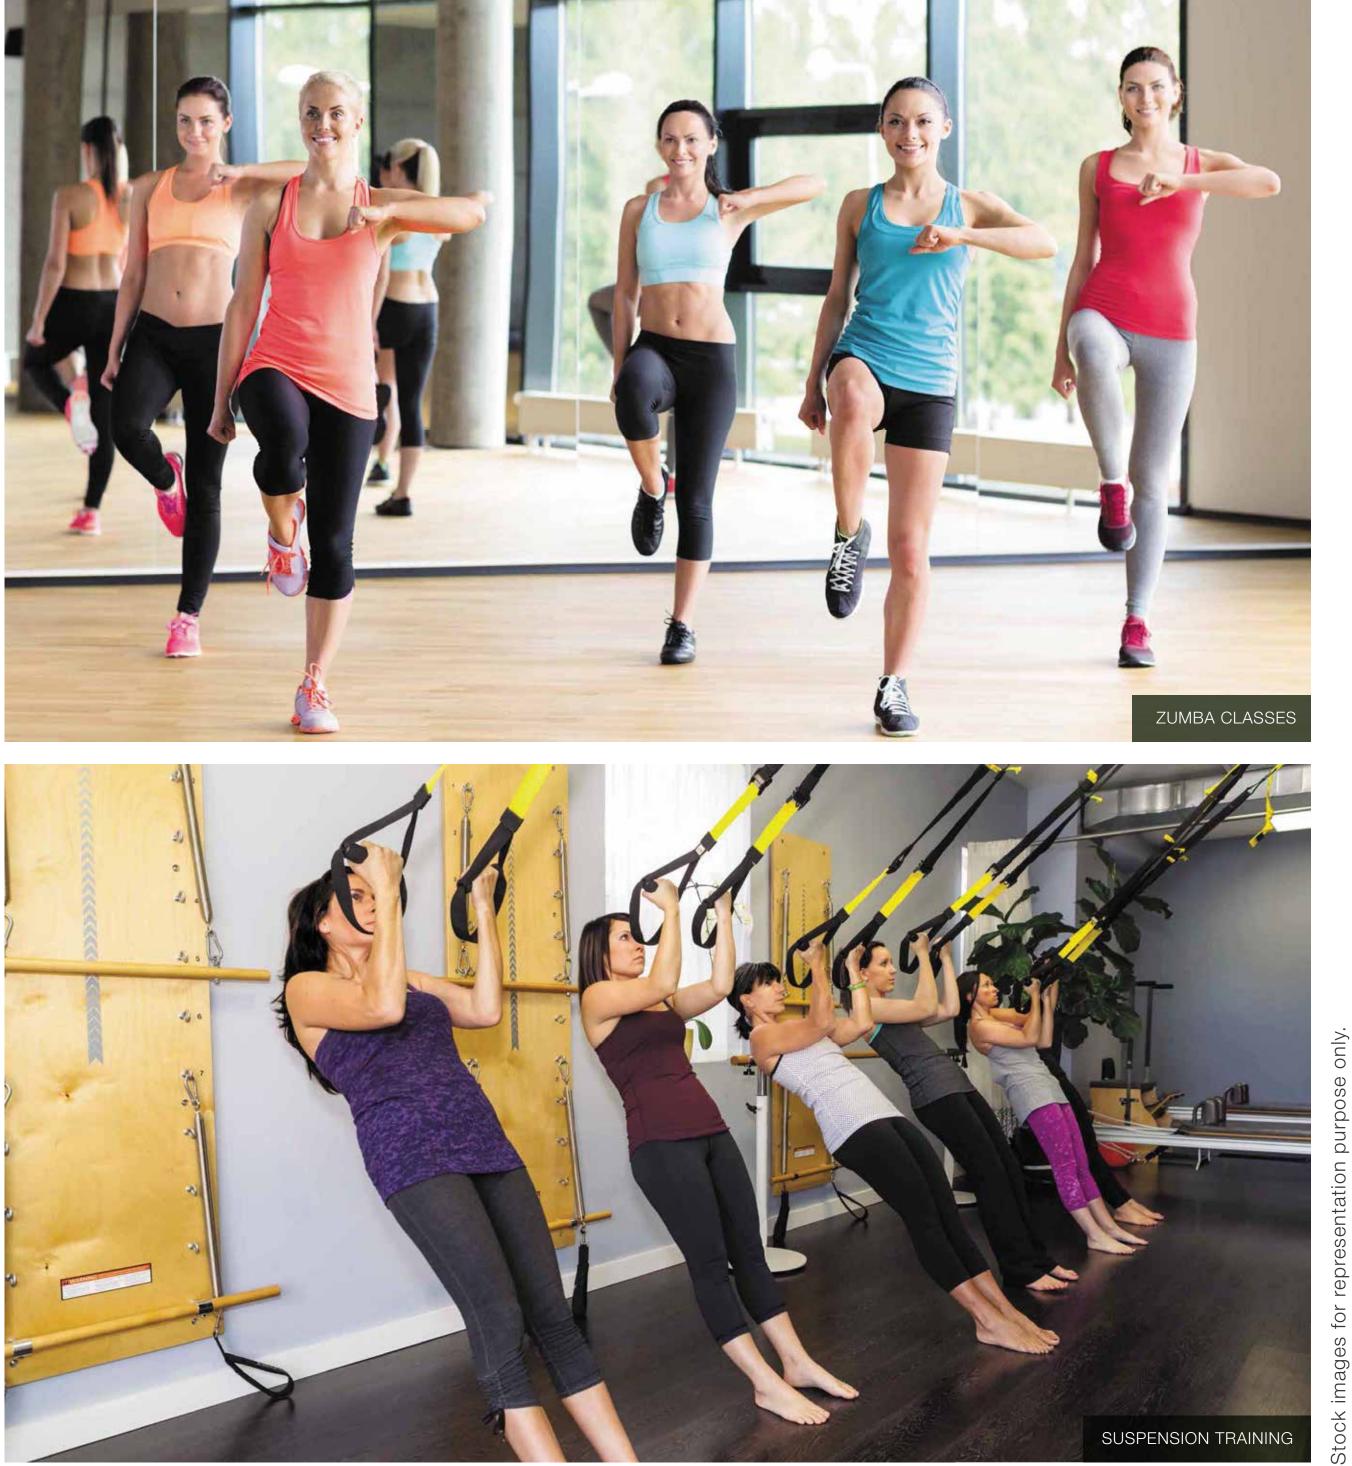

## **INDOOR ELEMENTS OF HEALTH CLUB**

- Functional training (Cardio, Tai Chi, Cross fit, Taekwondo, Kick boxing)
- TRX Suspension training Zumba classes Digital work-out area (Interactive squash court)