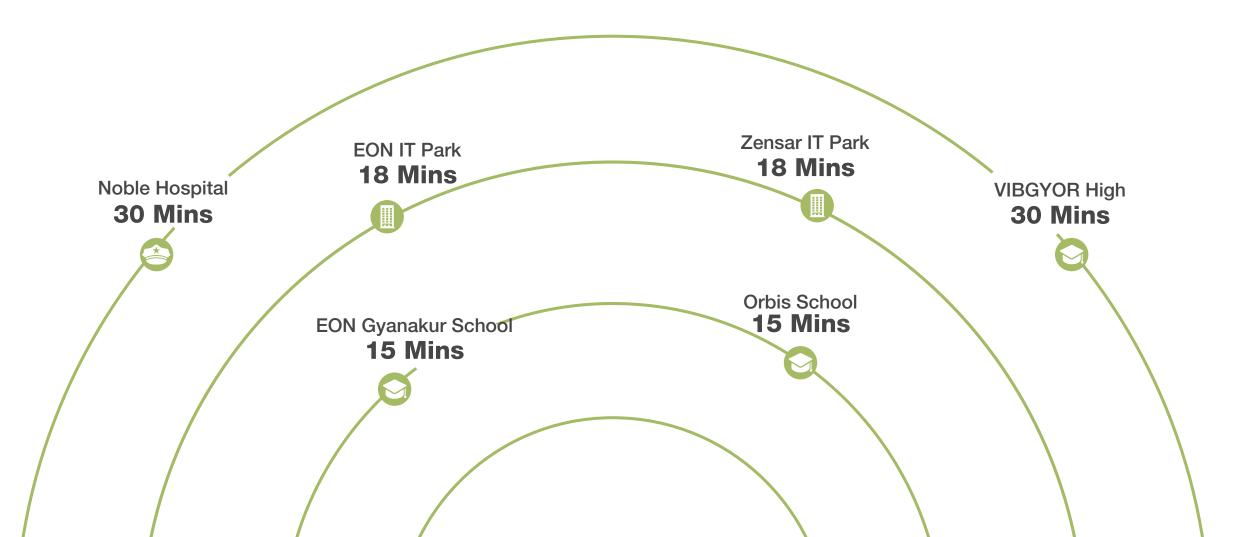

### IT & ITES

- EON IT Park

- Cerebrum IT Park

MALLS

## SCHOOLS

| • Kalyani School                             | 7.0 km |
|----------------------------------------------|--------|
| Orbis School                                 | 1.6 km |
| <ul> <li>VIBGYOR High, Magarpatta</li> </ul> | 5.2 km |
| Pawar Public School                          | 4.6 km |
| HDFC School                                  | 4.5 km |
| • The Bishop's School, Kalyani Nagar         | 7.1 km |
| Victorious International School              | 6.7 km |

| Ĵ | HOTELS                                     |        |
|---|--------------------------------------------|--------|
|   | Radisson Hotel                             | 5.5 km |
|   | Hyatt Regency                              | 7.1 km |
|   | Westin Hotel                               | 6.2 km |
|   | Novotel Hotel                              | 9.1 km |
|   | HOSPITALS                                  |        |
|   | <ul> <li>Columbia Asia Hospital</li> </ul> | 3.0 km |
|   | <ul> <li>Rakshak Hospital</li> </ul>       | 5.0 km |
|   | <ul> <li>Noble Hospital</li> </ul>         | 6.0 km |
|   | <ul> <li>Sahyadri Hospital</li> </ul>      | 6.0 km |
|   | KEY PLACES                                 |        |
| > | • Kharadi                                  | 4 km   |
|   | • Magarpatta                               | 5.1 km |
|   | <ul> <li>Kalyani Nagar</li> </ul>          | 6.6 km |
|   | <ul> <li>Koregaon Park</li> </ul>          | 6.5 km |

# EAST PUNE – A RESIDENTIAL & COMMERCIAL HUB OF PUNE

- Established IT parks like EON IT Park, World Trade Centre, Magarpatta IT Park, Cerebrum IT Park, Weikfield IT Park
- Renowned schools like Kalyani School, VIBGYOR, Pawar Public School, Bishops School, Orbis School, HDFC School, Victorious International School & many more
- Health Infrastructure like Columbia Asia Hospital, Noble Hospital, Sahyadri Hospital, Motherhood Hospital, Apollo Clinic, Rakshak Hospital
- Well Developed Retail, Restaurants and Shopping areas in Koregaon Park, Kalyani Nagar, Viman Nagar, Kharadi and Magarpatta
- Entertainment & Luxury hub with 6 malls like Phoenix, Seasons, Inorbit, Amanora, Nitesh Hub, Mariplex and Luxury hotels like Hyatt Regency, Westin, Novotel and Radisson