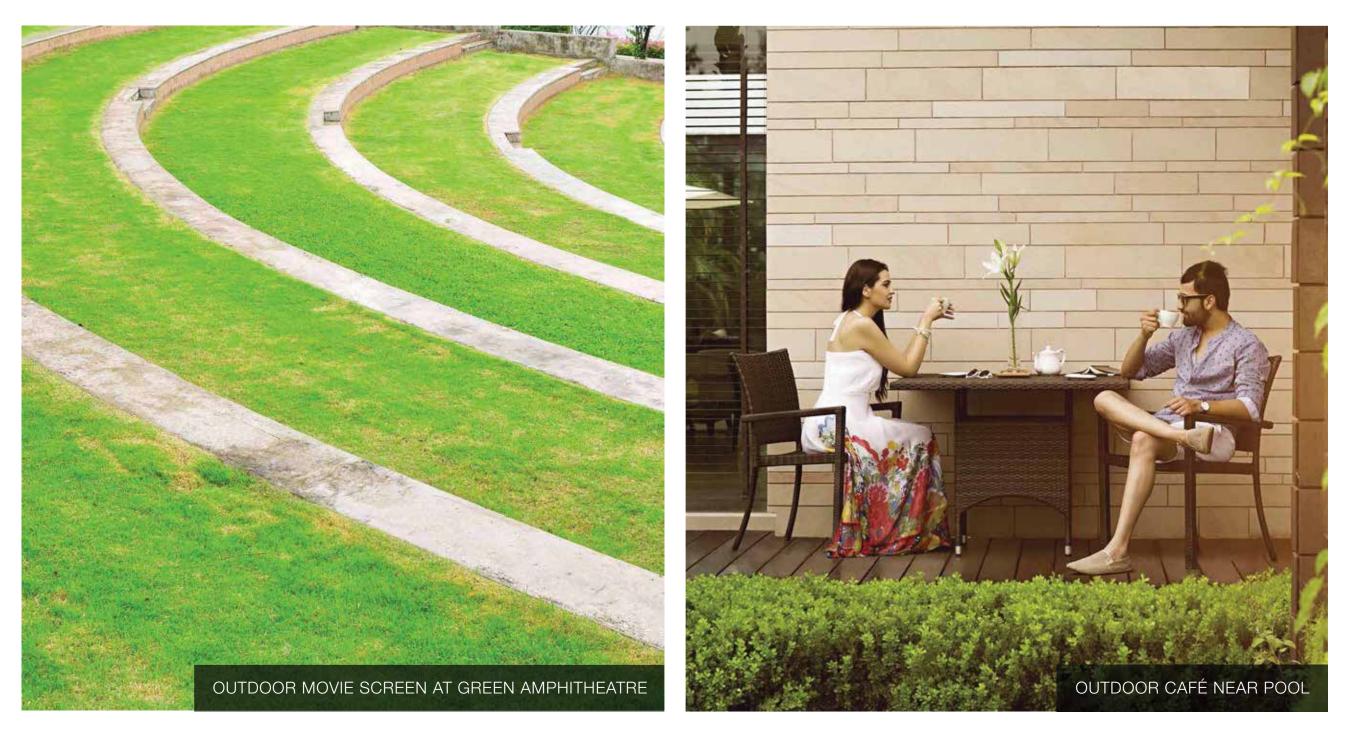

## **GROUND LEVEL AMENITIES**

| 13 | GOLF PUTTING                              |
|----|-------------------------------------------|
| 14 | MINI FOOTBALL COURT                       |
| 15 | SKATE PARK                                |
| 16 | ADULT'S POOL WITH AQUA GYM                |
| 17 | KIDS' POOL WITH SLIDES                    |
| 18 | TREE HOUSE WITH SLIDES                    |
| 19 | KIDS' PLAY ZONE WITH INTERACTIVE FOUNTAIN |
| 20 | LAWN GAMES                                |
| 21 | ROCK CLIMBING WALL                        |
| 22 | OUTDOOR CAFÉ NEAR POOL AREA               |
| 23 | OUTDOOR MOVIE SCREEN                      |
| 24 | AMPHITHEATRE SEATING                      |
|    |                                           |