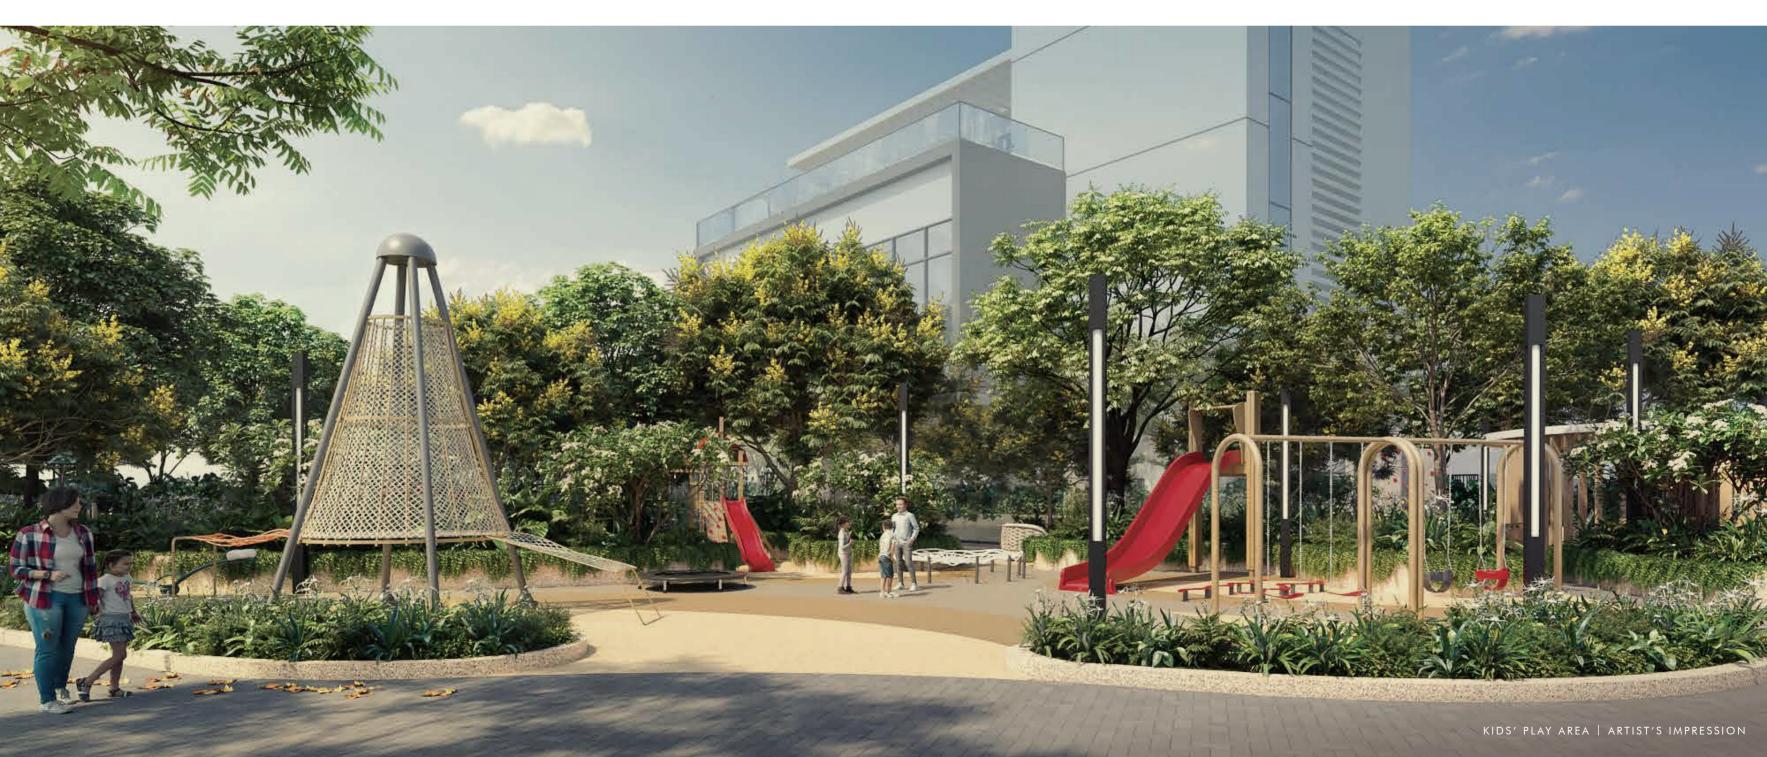

### KIDS' PLAY AREA & ADVENTURE ZONE

Play turf | Sprinting track | Swings
Rope tower | Bug springer
Bouncing playground | Dragon slide
Balancing web

BIRTHDAY PARTIES ARE

MORE FUN WHEN

YOU ADD IN A SPLASH SLIDE,

#### Ground Floor

Party lawn | Party deck | Floral garden | Multipurpose court | Barbeque pavilion with Alfresco
Dining | Family pool | Kids' water theme park | Bubble pool | Bucket blasters | Splash slides
Play turf | Sprinting track | Rope tower | Rock climbing wall | Bouncing playground
Dragon slide | Balancing web