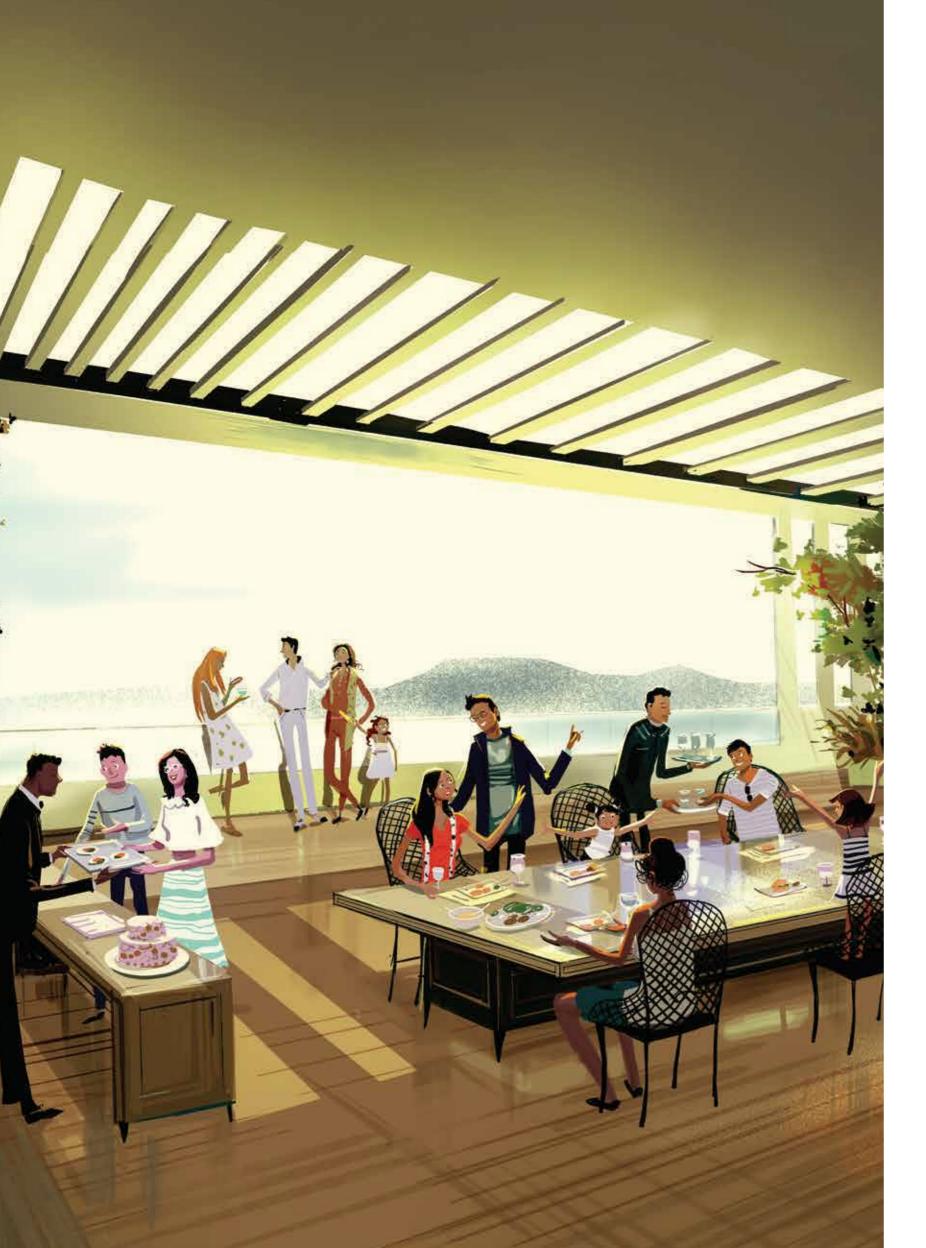

# THE 47<sup>TH</sup> FLOOR IS THE PERFECT SPOT FOR: AL FRESCO BRUNCHES, A SUNDAY SWIM, EVENINGS WITH KISHORE KUMAR.

Lap pool | Kids' pool | Poolside deck

### OPEN TO SKY LOUNGE

Family pod | Fern garden | O2 garden
Fragrance garden
Chilling pod | Nature walkway

A GARDEN ON THE 46<sup>TH</sup> FLOOR
COULD BE FERTILE GROUND
FOR FRIENDSHIPS, A BUSINESS CENTRE,
OR DRINKS WITH
NEW FOUND FRIENDS.

Stargazing deck | Senior citizens' zone | Reading enclave
Yoga deck | Greenery spiral staircase

Party deck with BBQ bar | Sunset terrace | Resting deck
Look out bar counter