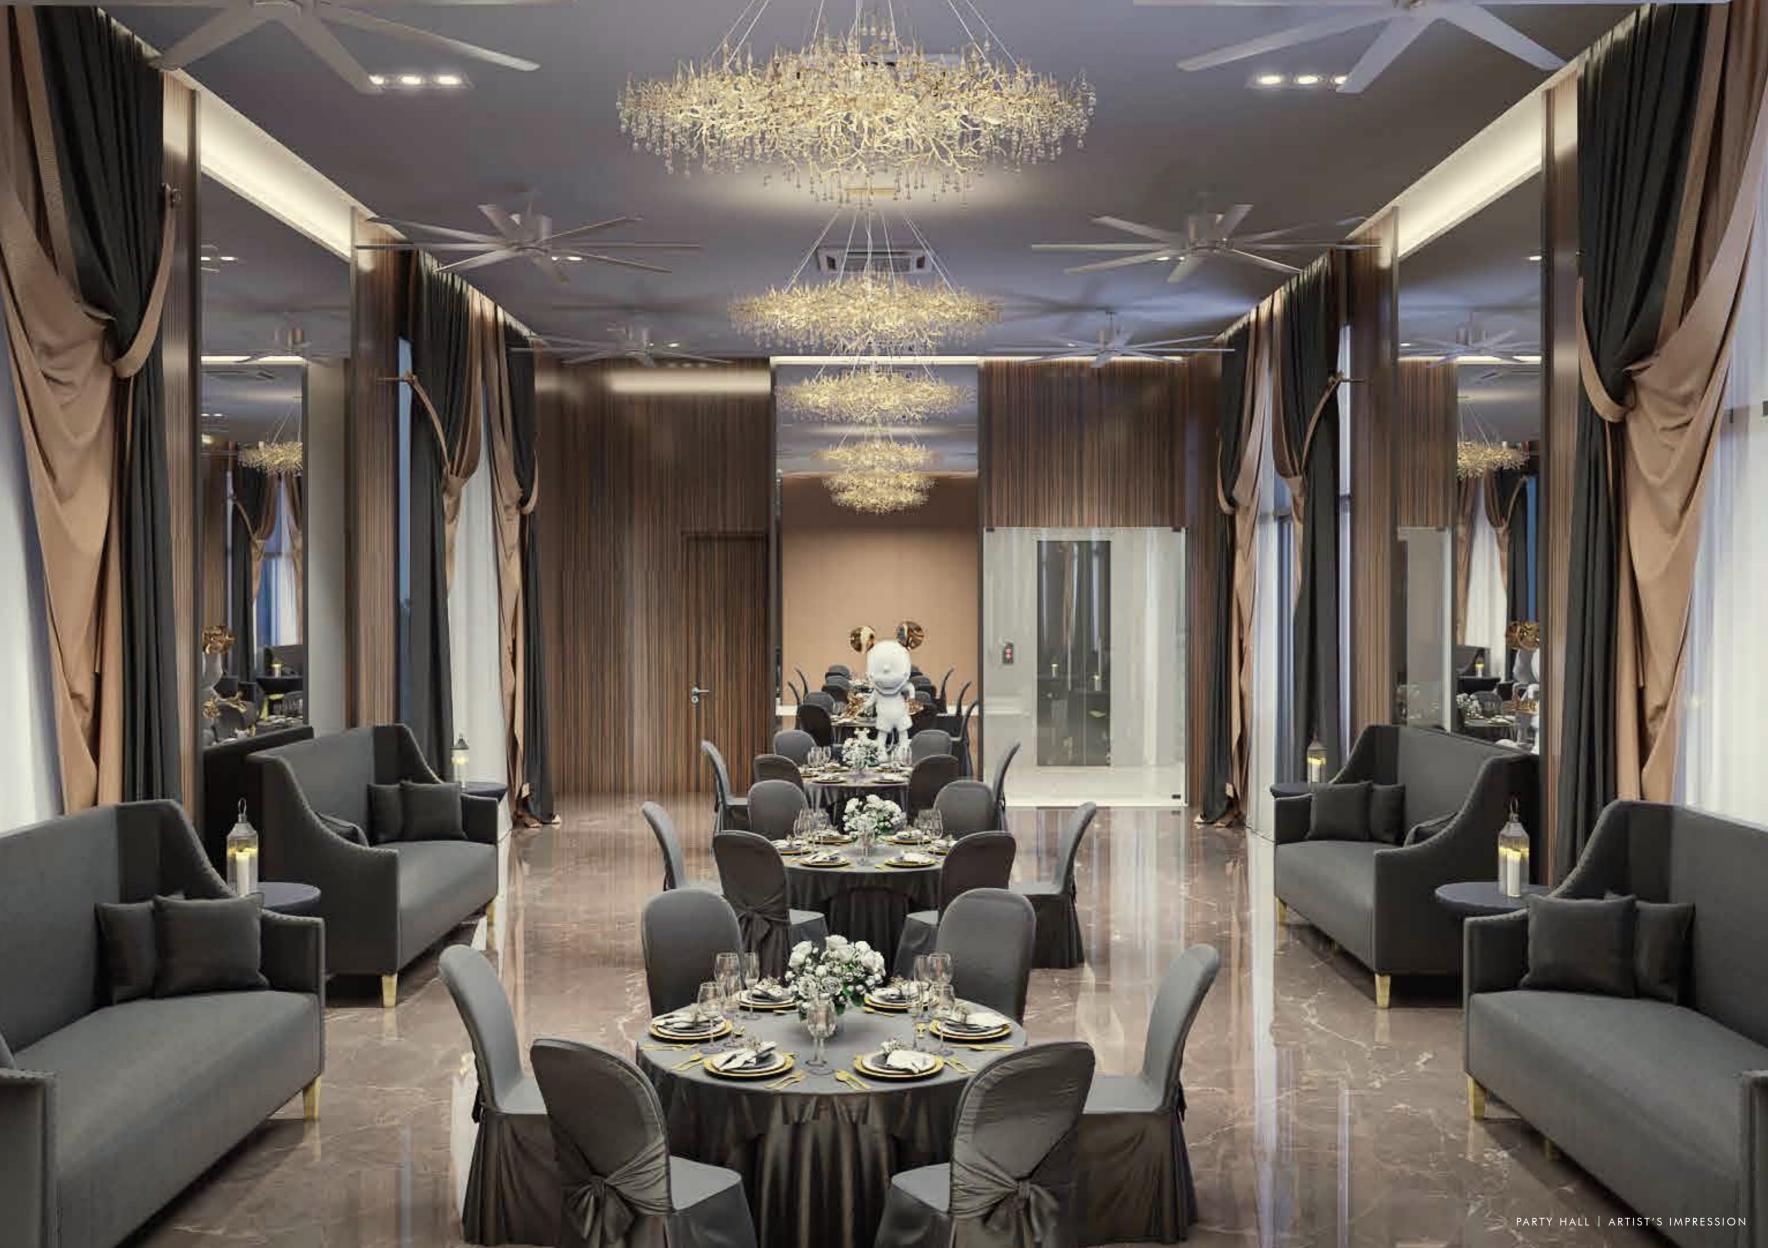

### CLUBHOUSE

Badminton court | Table tennis | Open stilt multipurpose area
Party hall with terrace

### Clubhouse:

Multifunctional games room | Open stilt multipurpose area

Indoor party hall with spill-out terrace | Badminton court | Table tennis