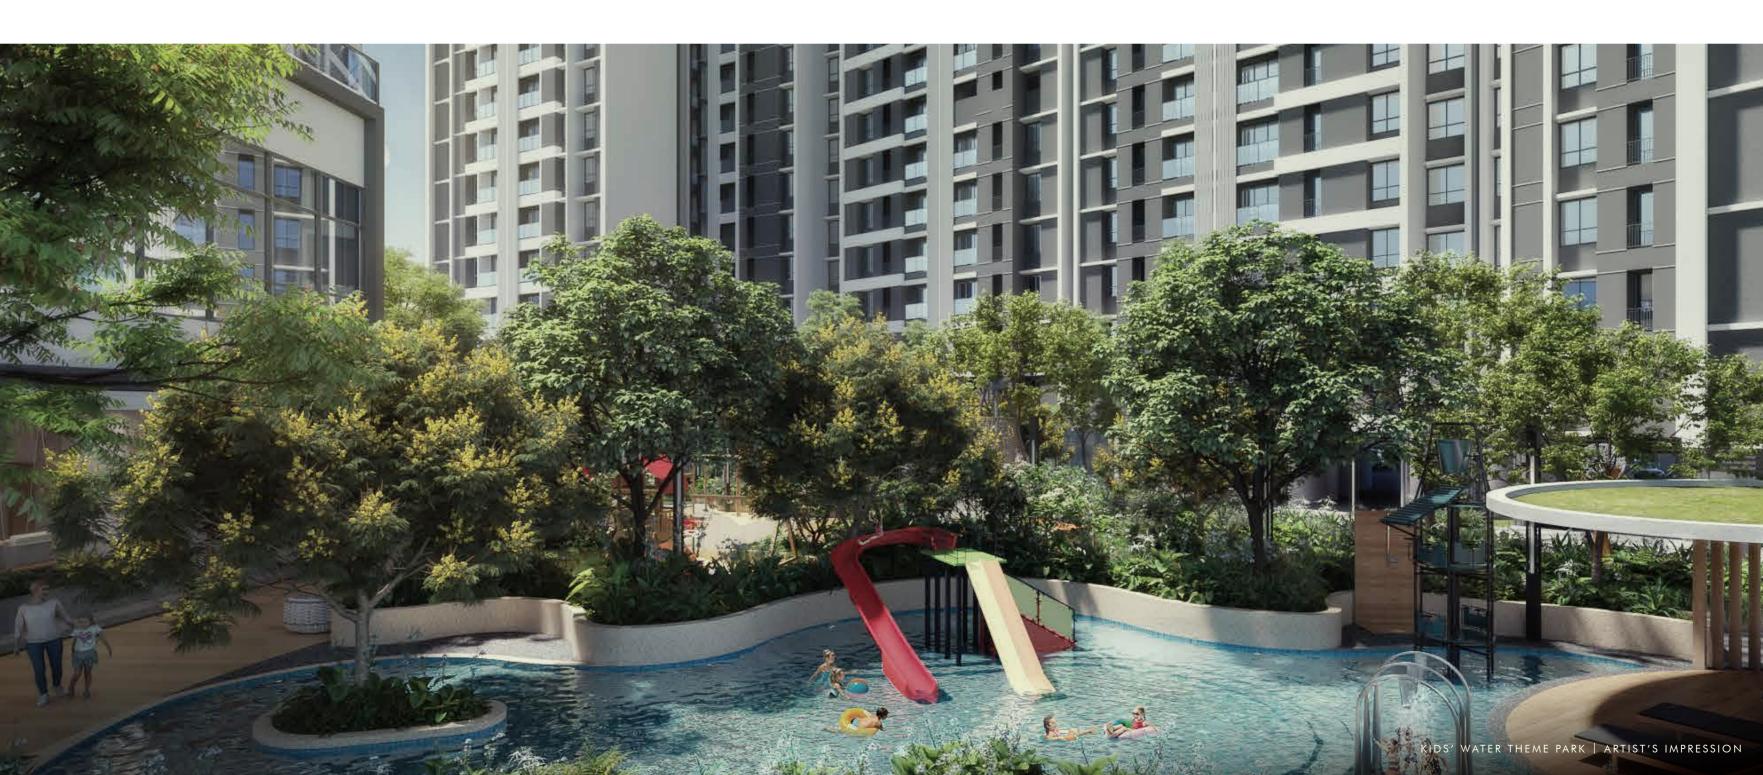

BUBBLE POOL AND

BOUNCING PLAYGROUND.

Kids water theme park with a splash slide and a bucket blaster | Family pool with a pool deck Bubble pool | Hammock island

#### Ground Floor

Party lawn | Party deck | Floral garden | Multipurpose court | Barbeque pavilion with Alfresco
Dining | Family pool | Kids' water theme park | Bubble pool | Bucket blasters | Splash slides
Play turf | Sprinting track | Rope tower | Rock climbing wall | Bouncing playground
Dragon slide | Balancing web