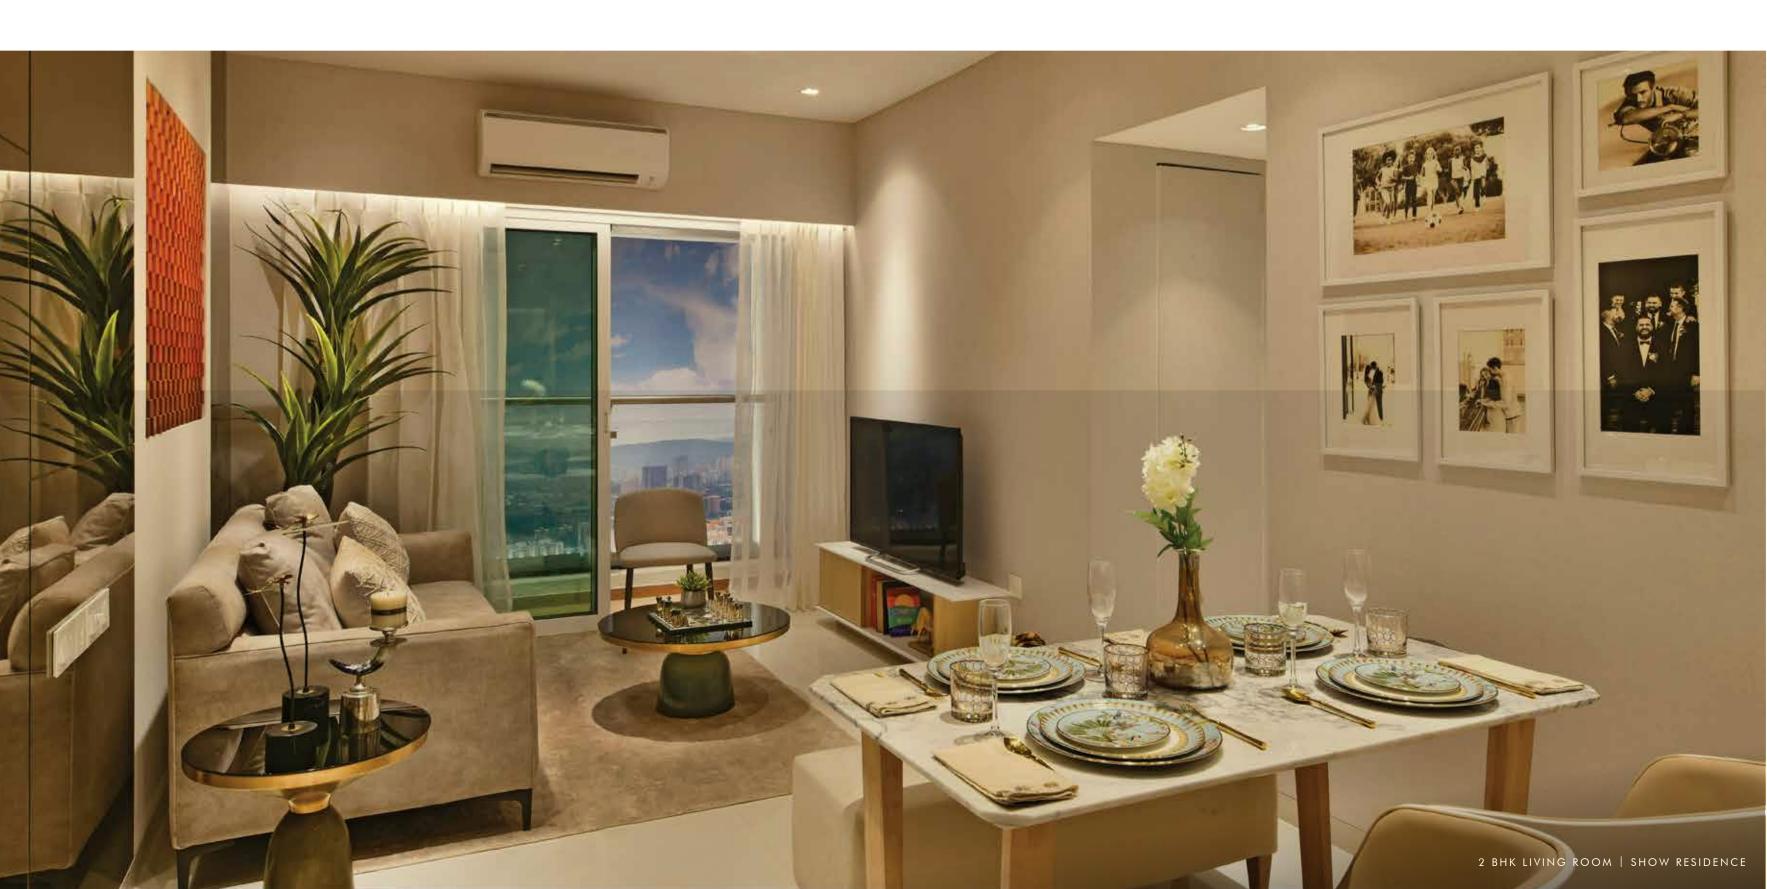

# EVERYONE NEEDS QUIET SPACES TO ESCAPE THE WORLD.

2 & 3 bedroom air-conditioned homes | Provision for inverter
in the apartment | Vitrified tiles in the living room, kitchen, passage
and all bedrooms | Water purifier in kitchen
Premium CP fittings | Steel gray granite counter in the kitchen
Single kitchen sink with drainboard

# HOMES SHOULD COME WITH A SPECIAL FEATURE: PEACE OF MIND.

Video door phone | Provision for fire sprinklers in all rooms as per regulations

Gas/smoke detector in the passage and kitchen | Wind testing done

TAKE THE CITY BACK
TO WHEN
WINDOWS HAD
VIEWS.

UPVC/aluminium windows with provision for installation of separate mosquito net shutter.

Granite sill for all windows, as per space available after installation of UPVC/aluminium window frame.