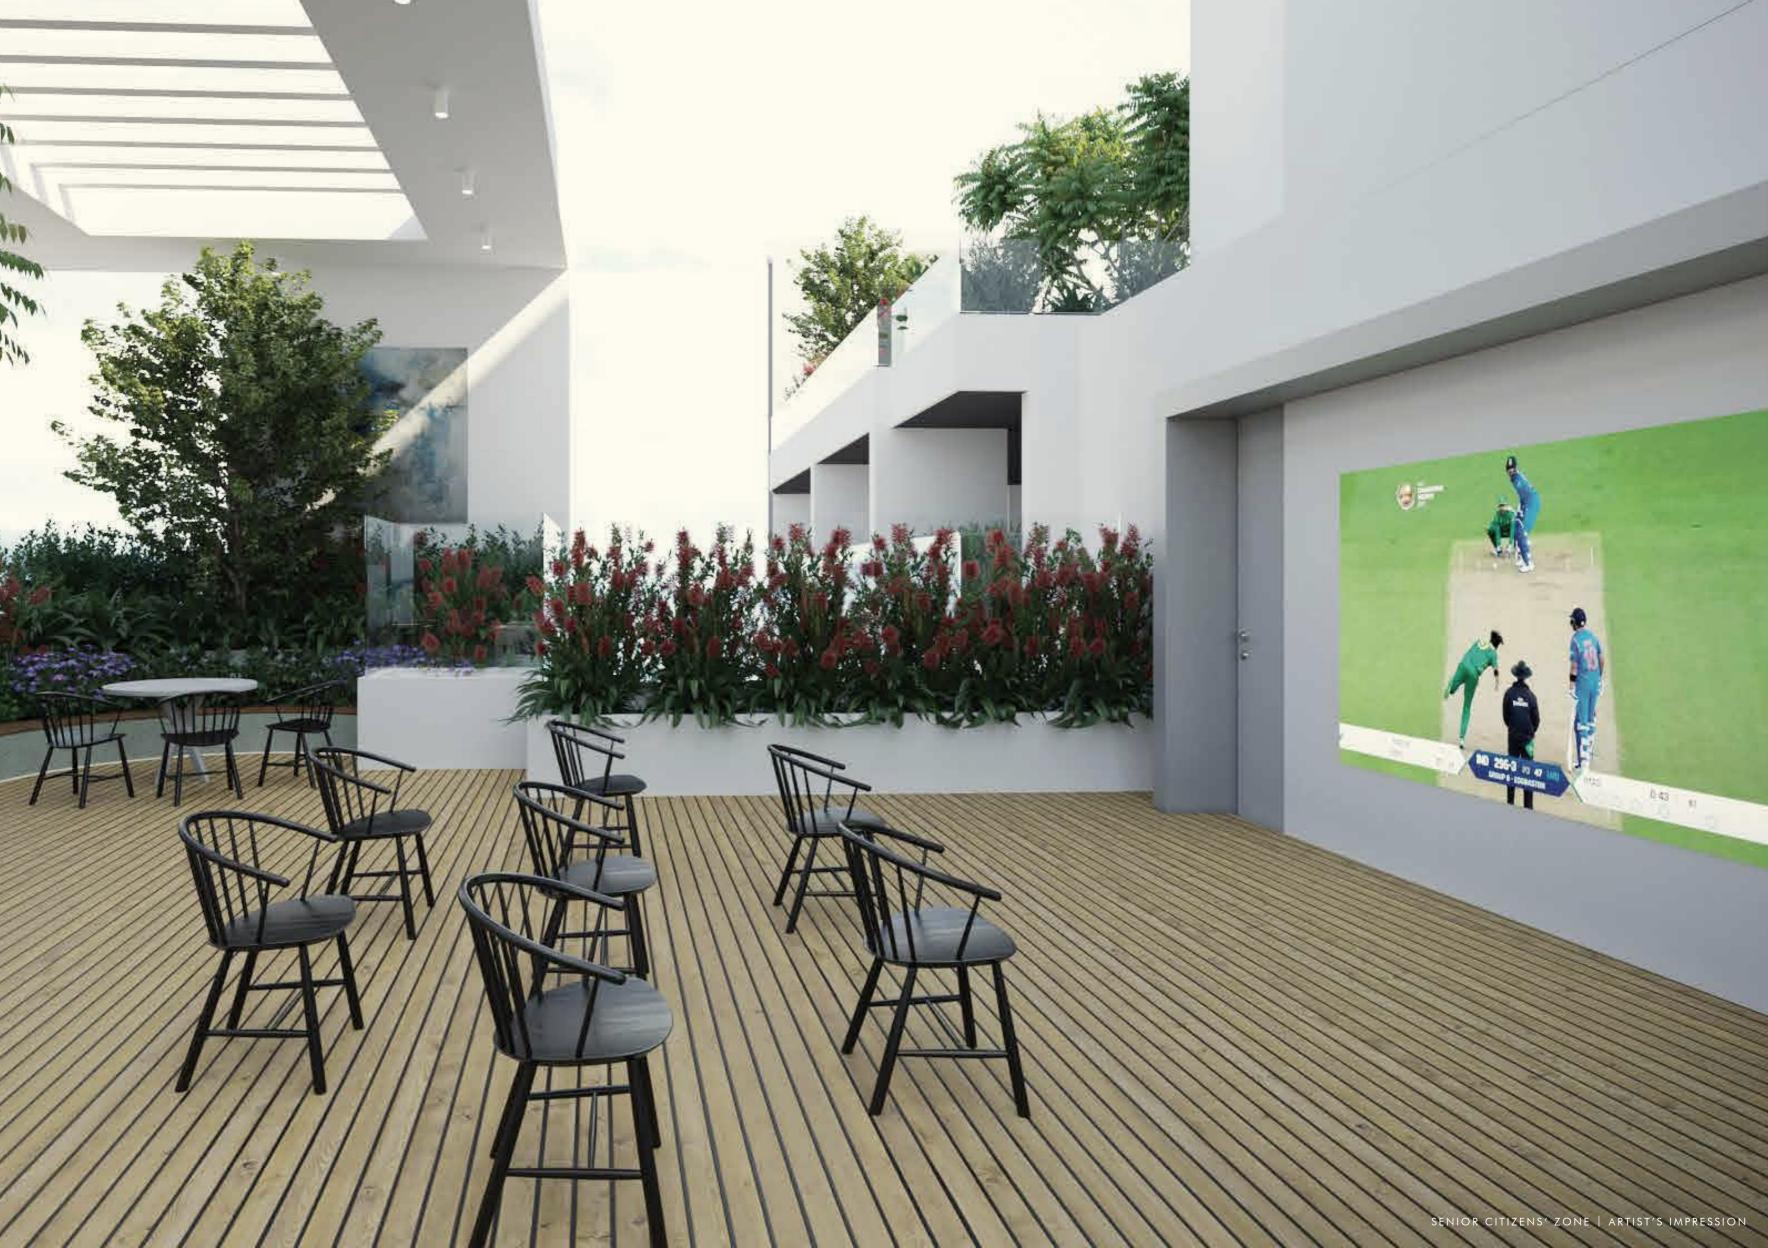

Stargazing deck | Senior citizens' zone | Reading enclave
Yoga deck | Greenery spiral staircase

Party deck with BBQ bar | Sunset terrace | Resting deck
Look out bar counter

### 46th Floor

Yoga deck | Stargazing deck | Reading enclave | Meeting pods | Guest suites | Contemplation deck | Senior citizen zone | Garden seating | Stepped seating | Resting deck | Walking trail Gymnasium | Party deck with BBQ bar | Sunset terrace | Firepit | Lookout bar counter