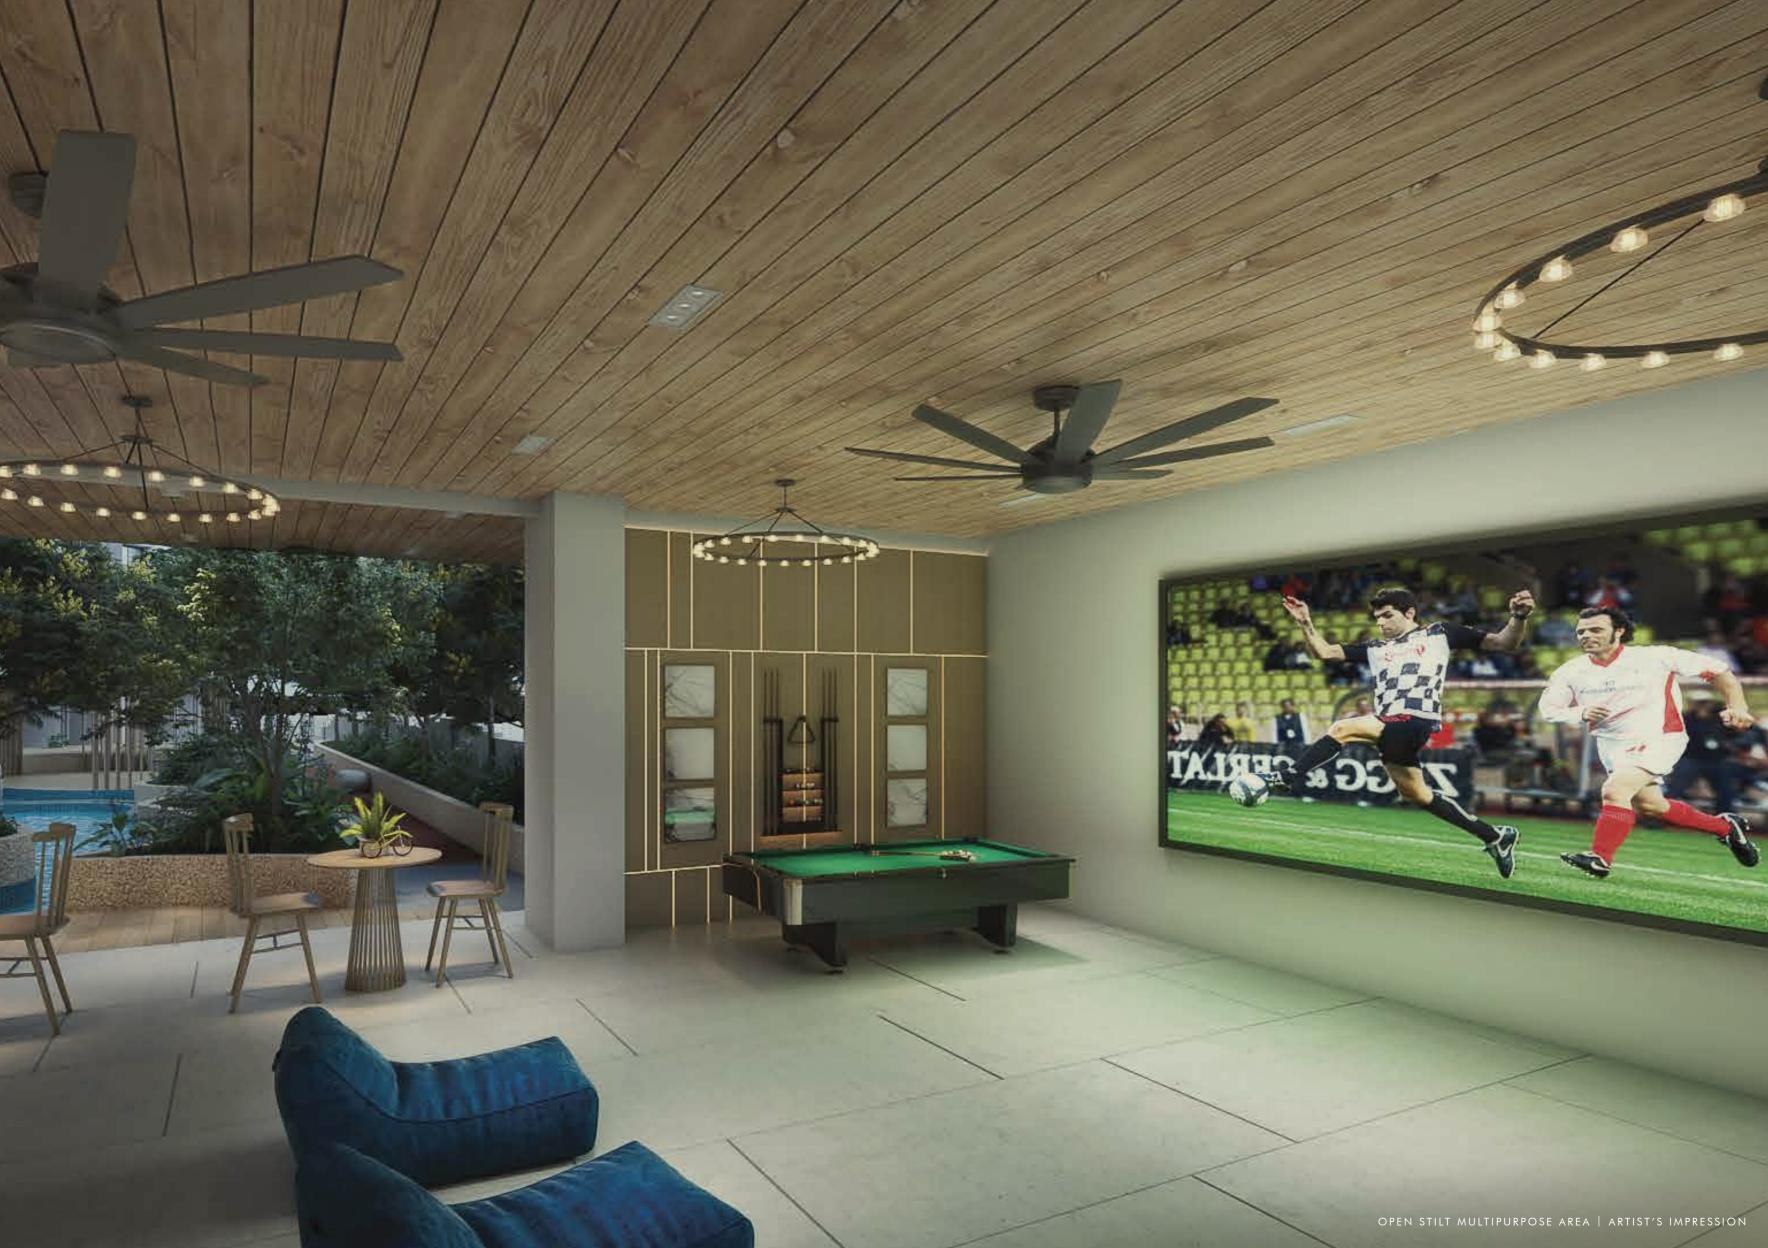

### CLUBHOUSE

Badminton court | Table tennis | Open stilt multipurpose area
Party hall with terrace

### Clubhouse:

Multifunctional games room | Open stilt multipurpose area

Indoor party hall with spill-out terrace | Badminton court | Table tennis