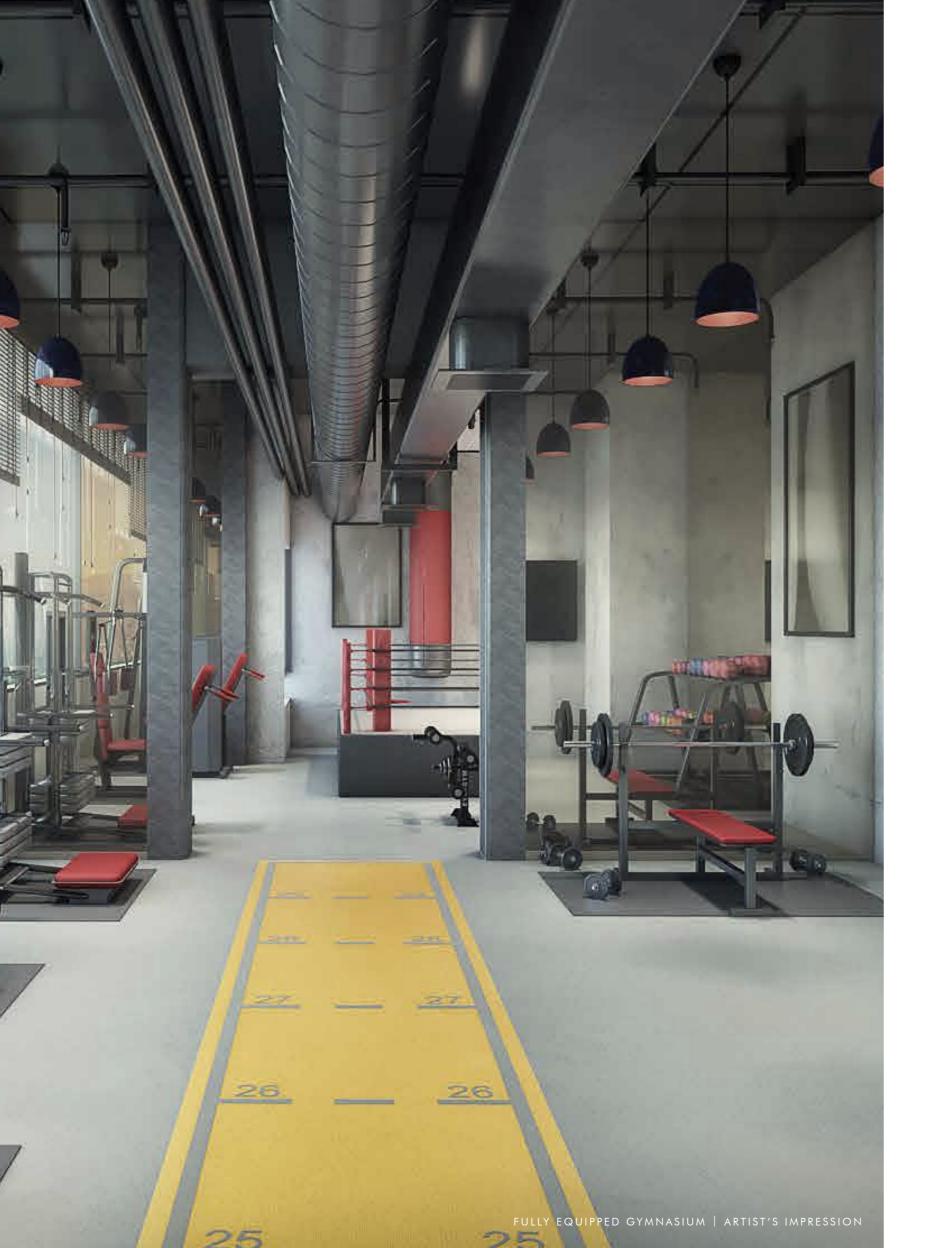

### OTHER RECREATIONAL FLOOR LEVEL AMENITIES:

Meeting rooms and open meeting pods | Guest rooms

Fully equipped gymnasium

KIDS WON'T REMEMBER YOU

AS A CEO OR CHAIRMAN,

THEY WILL REMEMBER YOU AS

MY DAD THE 'REIGNING

KING OF THE TREADMILL'.

KIDS AND
GRANDPARENTS DO FIND
COMMON GROUND,
THE BBQ PAVILION IS
JUST ONE
OF THE PLACES.

### 46th Floor

Yoga deck | Stargazing deck | Reading enclave | Meeting pods | Guest suites | Contemplation deck | Senior citizen zone | Garden seating | Stepped seating | Resting deck | Walking trail Gymnasium | Party deck with BBQ bar | Sunset terrace | Firepit | Lookout bar counter