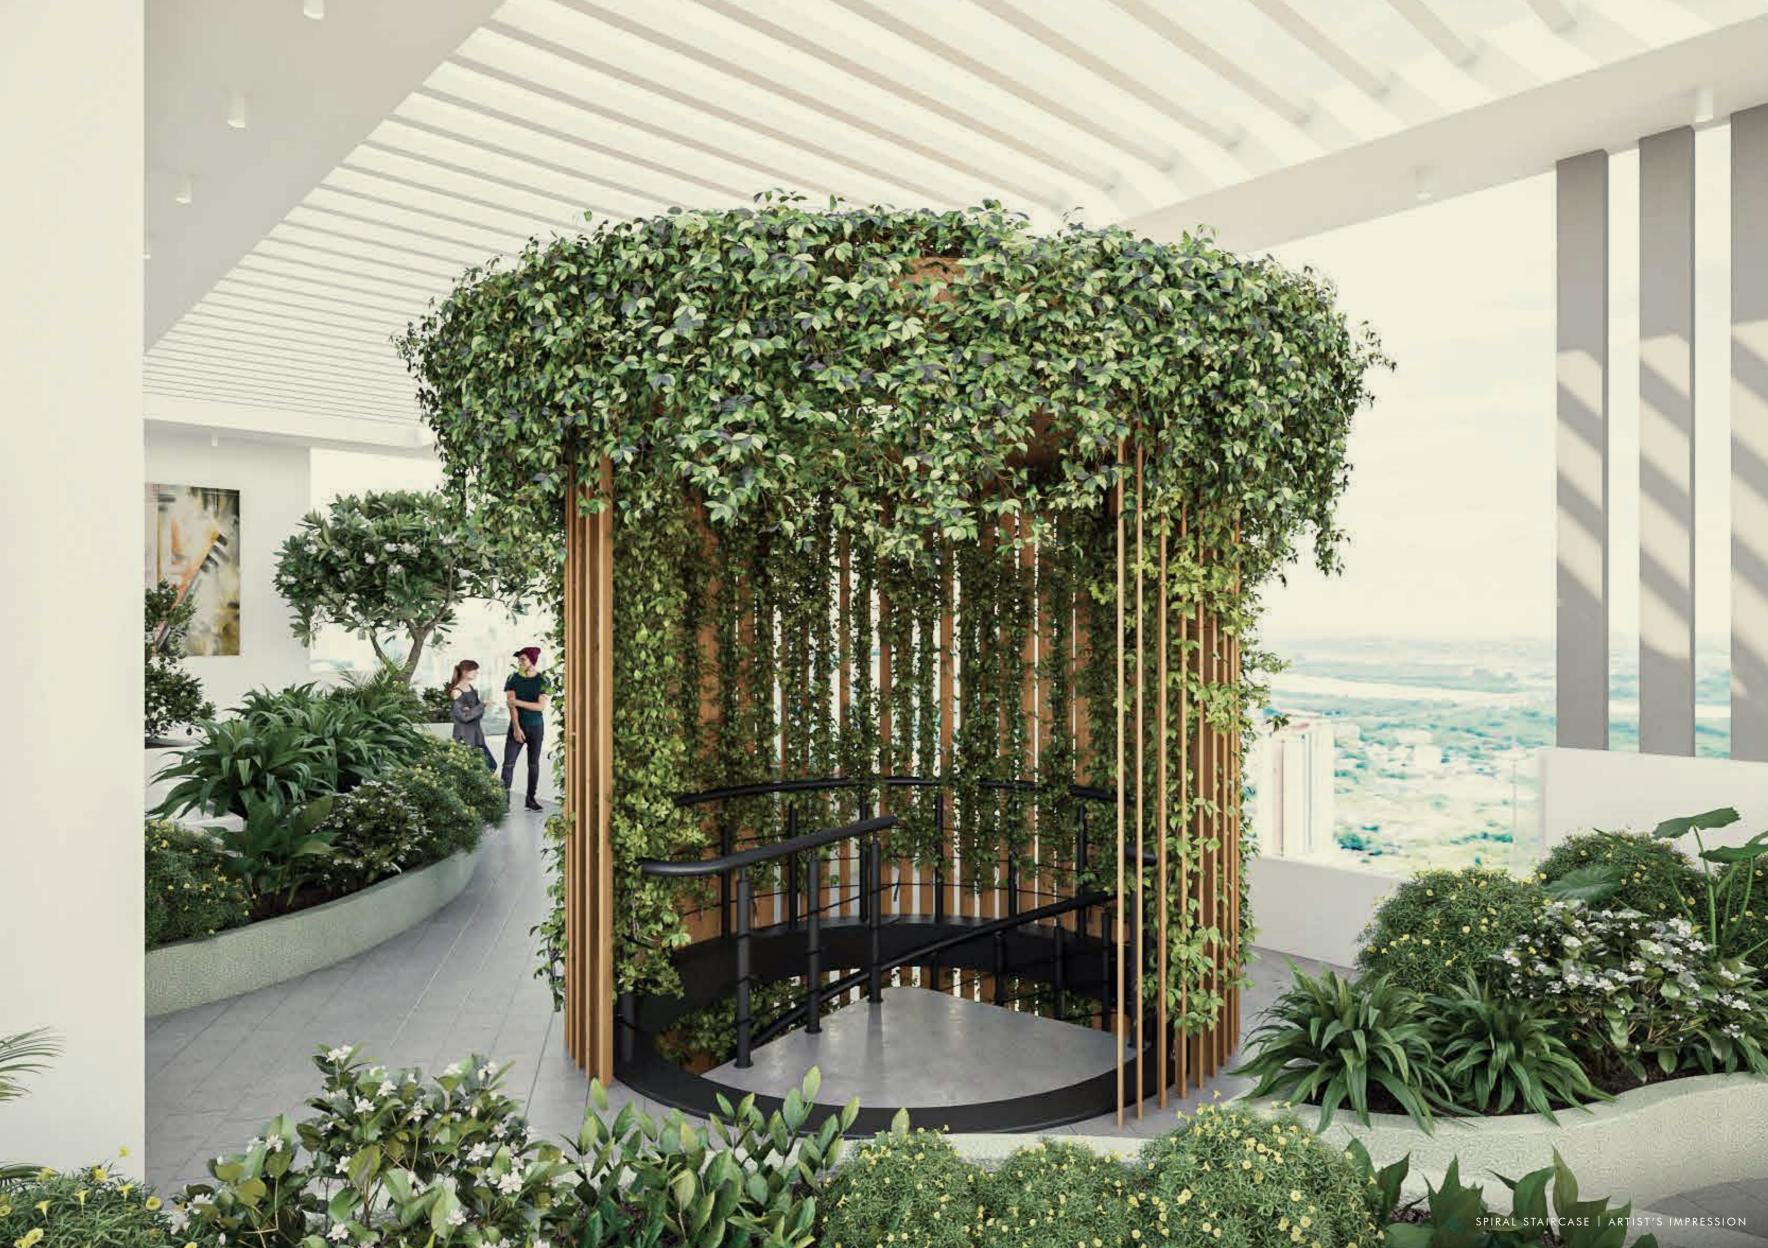

Stargazing deck | Senior citizens' zone | Reading enclave
Yoga deck | Greenery spiral staircase

Party deck with BBQ bar | Sunset terrace | Resting deck
Look out bar counter

### 46th Floor

Yoga deck | Stargazing deck | Reading enclave | Meeting pods | Guest suites | Contemplation deck | Senior citizen zone | Garden seating | Stepped seating | Resting deck | Walking trail Gymnasium | Party deck with BBQ bar | Sunset terrace | Firepit | Lookout bar counter