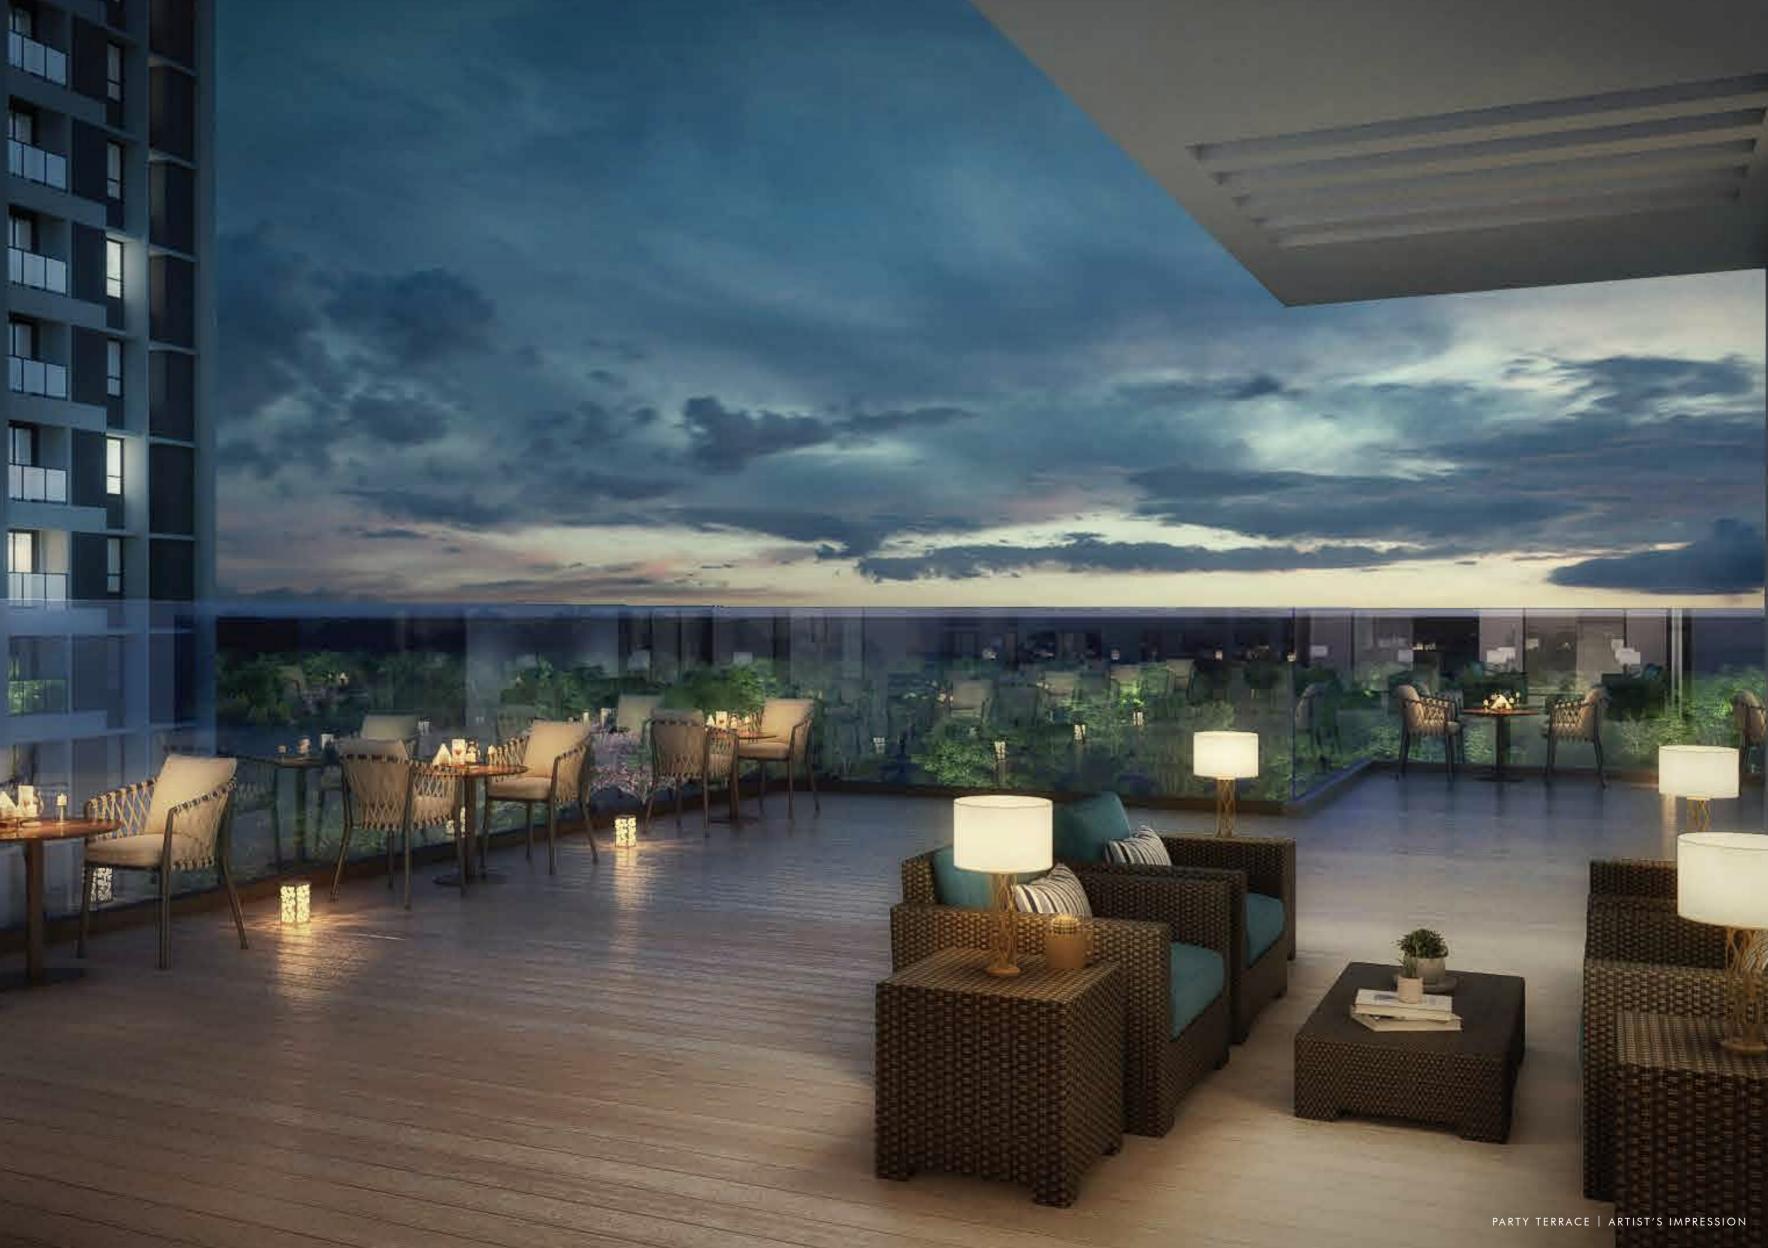

Stargazing deck | Senior citizens' zone | Reading enclave
Yoga deck | Greenery spiral staircase

Party deck with BBQ bar | Sunset terrace | Resting deck
Look out bar counter