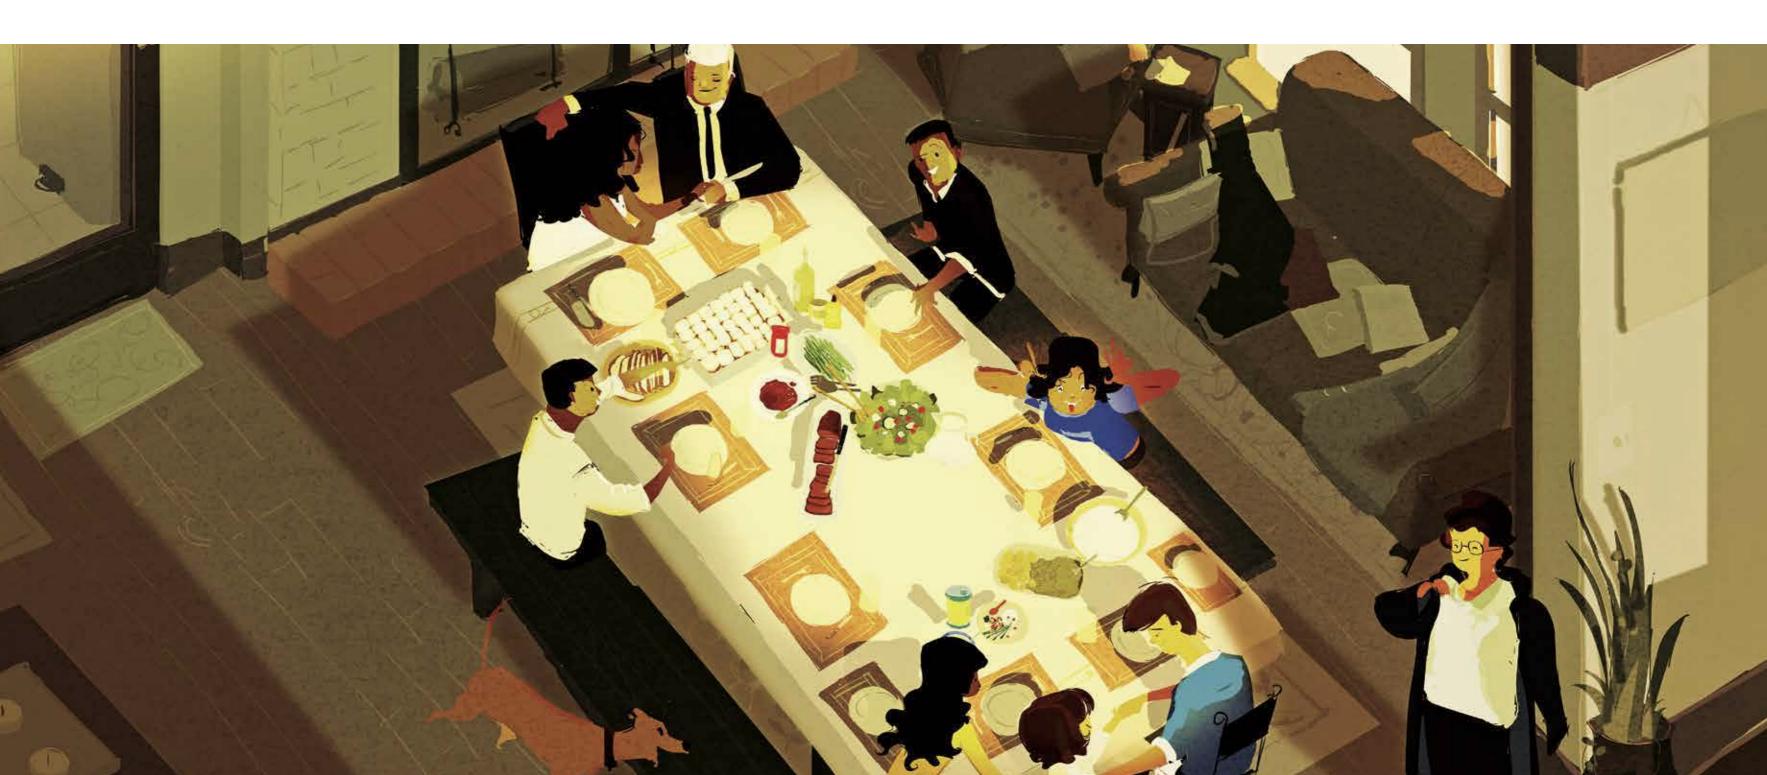

# TAKE THE CITY BACK TO WHEN PEOPLE KNEW THEIR NEIGHBOURS' NAMES.

Every child knows it's Ronnie uncle in Wing C for Ragra Pattis, Revathi Aunty in Wing B for Dosas, so how about the 46th floor for a family dinner.

There will always be friends who share your love for Old Monk, Kishore Kumar and Gulab Jamuns.

And there should always be places for them to meet.

The guy who's got your back in business could be your neighbour.

And the boardroom downstairs your new launch pad.