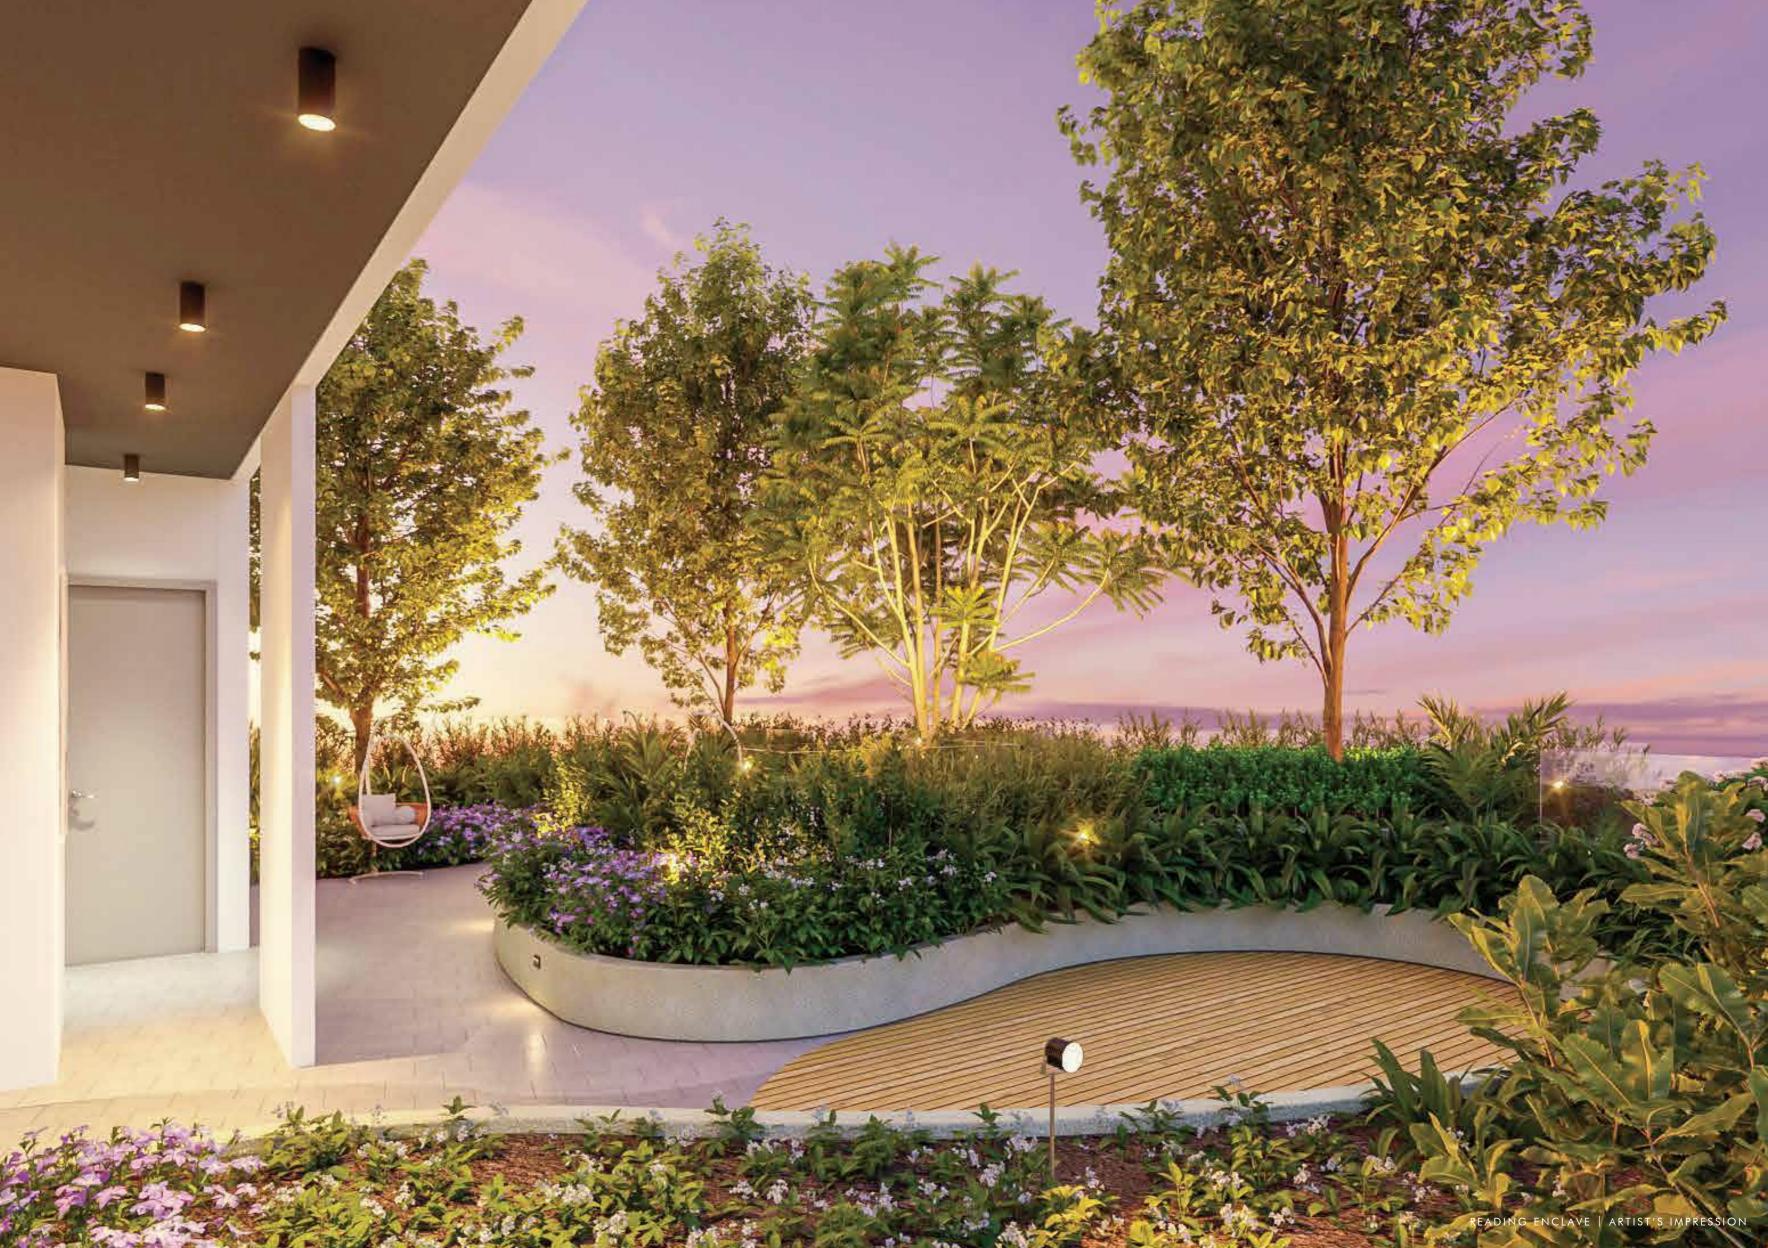

Stargazing deck | Senior citizens' zone | Reading enclave
Yoga deck | Greenery spiral staircase

Party deck with BBQ bar | Sunset terrace | Resting deck
Look out bar counter

### 46th Floor

Yoga deck | Stargazing deck | Reading enclave | Meeting pods | Guest suites | Contemplation deck | Senior citizen zone | Garden seating | Stepped seating | Resting deck | Walking trail Gymnasium | Party deck with BBQ bar | Sunset terrace | Firepit | Lookout bar counter