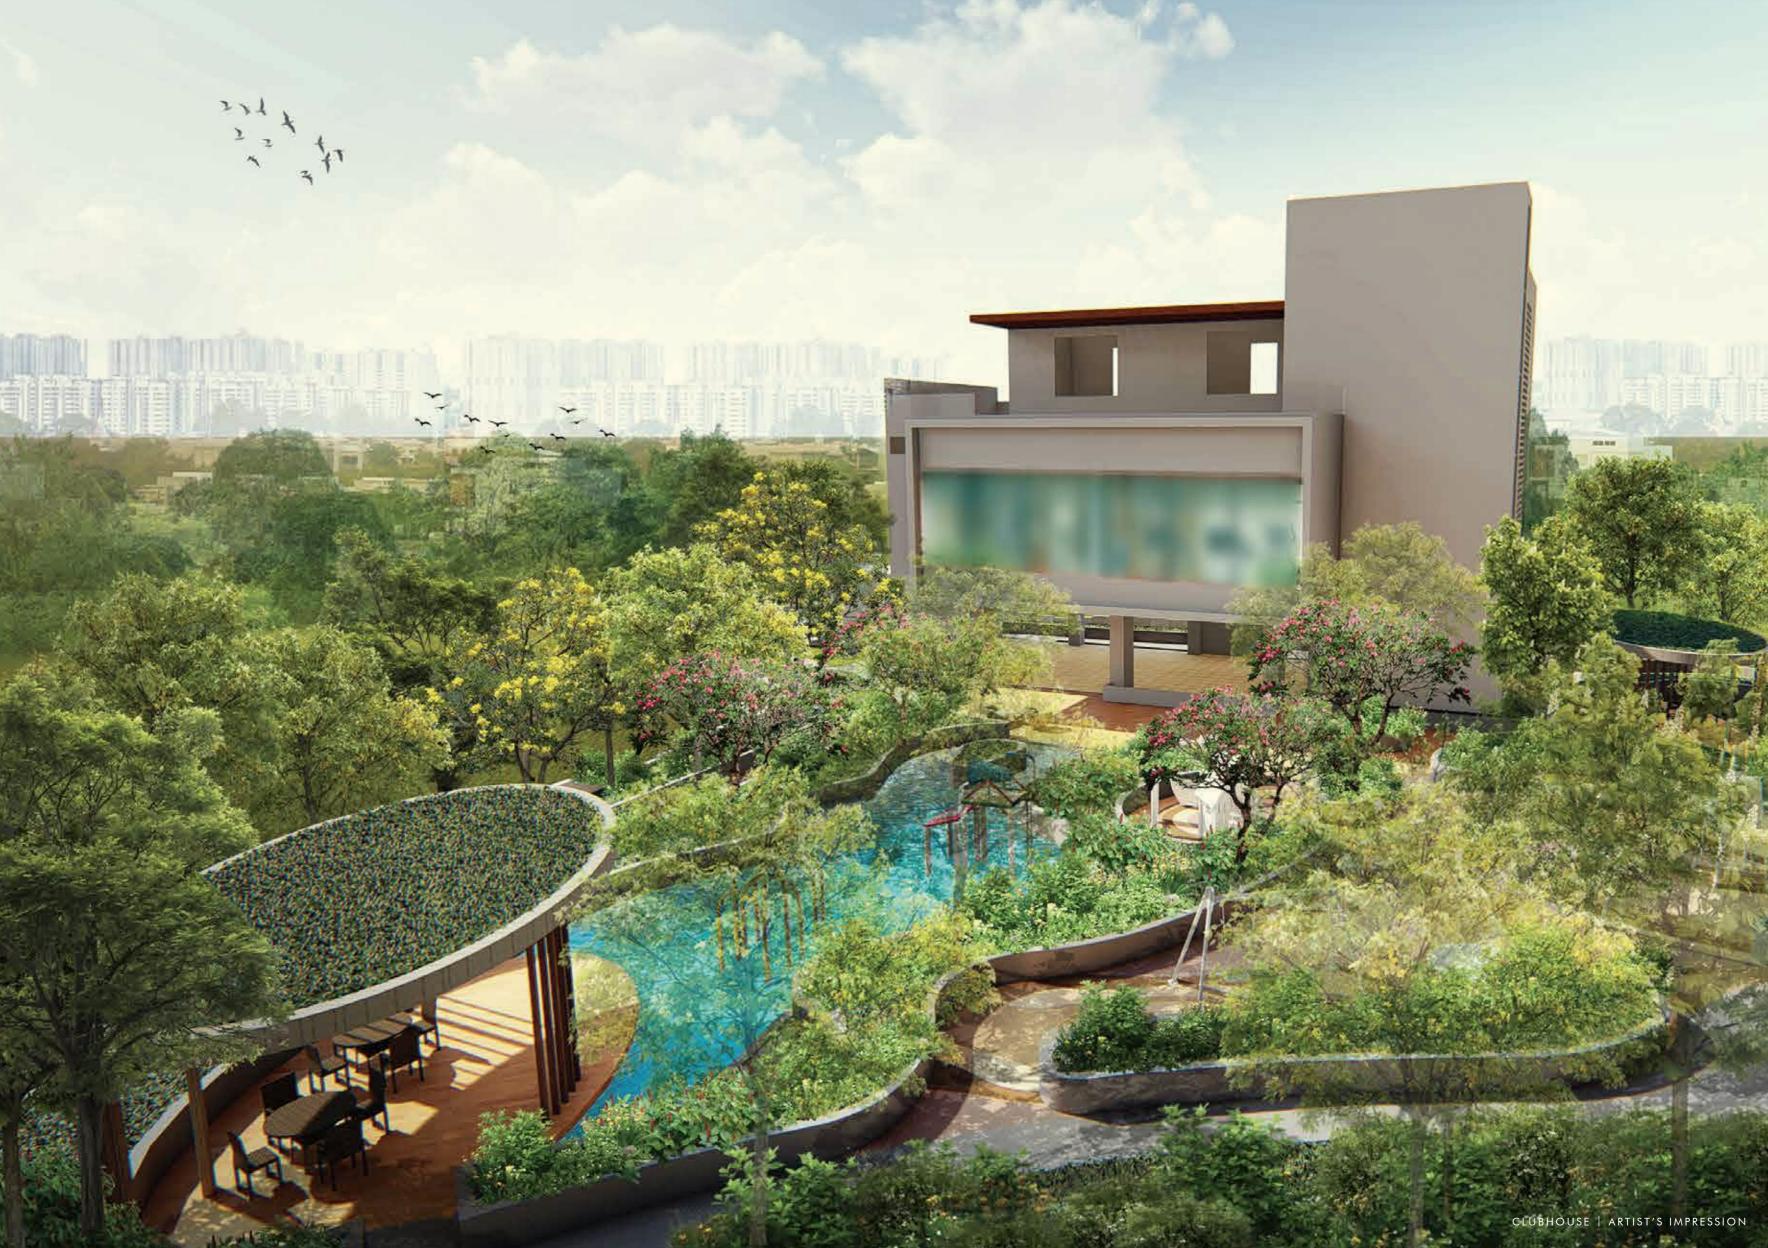

### Introducing La Familia, the first cluster of towers at Rustomjee Uptown Urbania.

- 3 multi-storeyed towers
  - 45 habitable floors
- 46th and 47th floor dedicated to recreation
- Clubhouse with outdoor amenities on ground level
  - 2 and 3 bedroom homes

# THE 47<sup>TH</sup> FLOOR IS THE PERFECT SPOT FOR: AL FRESCO BRUNCHES, A SUNDAY SWIM, EVENINGS WITH KISHORE KUMAR.

Lap pool | Kids' pool | Poolside deck

### OPEN TO SKY LOUNGE

Family pod | Fern garden | O2 garden
Fragrance garden
Chilling pod | Nature walkway

A GARDEN ON THE 46<sup>TH</sup> FLOOR
COULD BE FERTILE GROUND
FOR FRIENDSHIPS, A BUSINESS CENTRE,
OR DRINKS WITH
NEW FOUND FRIENDS.