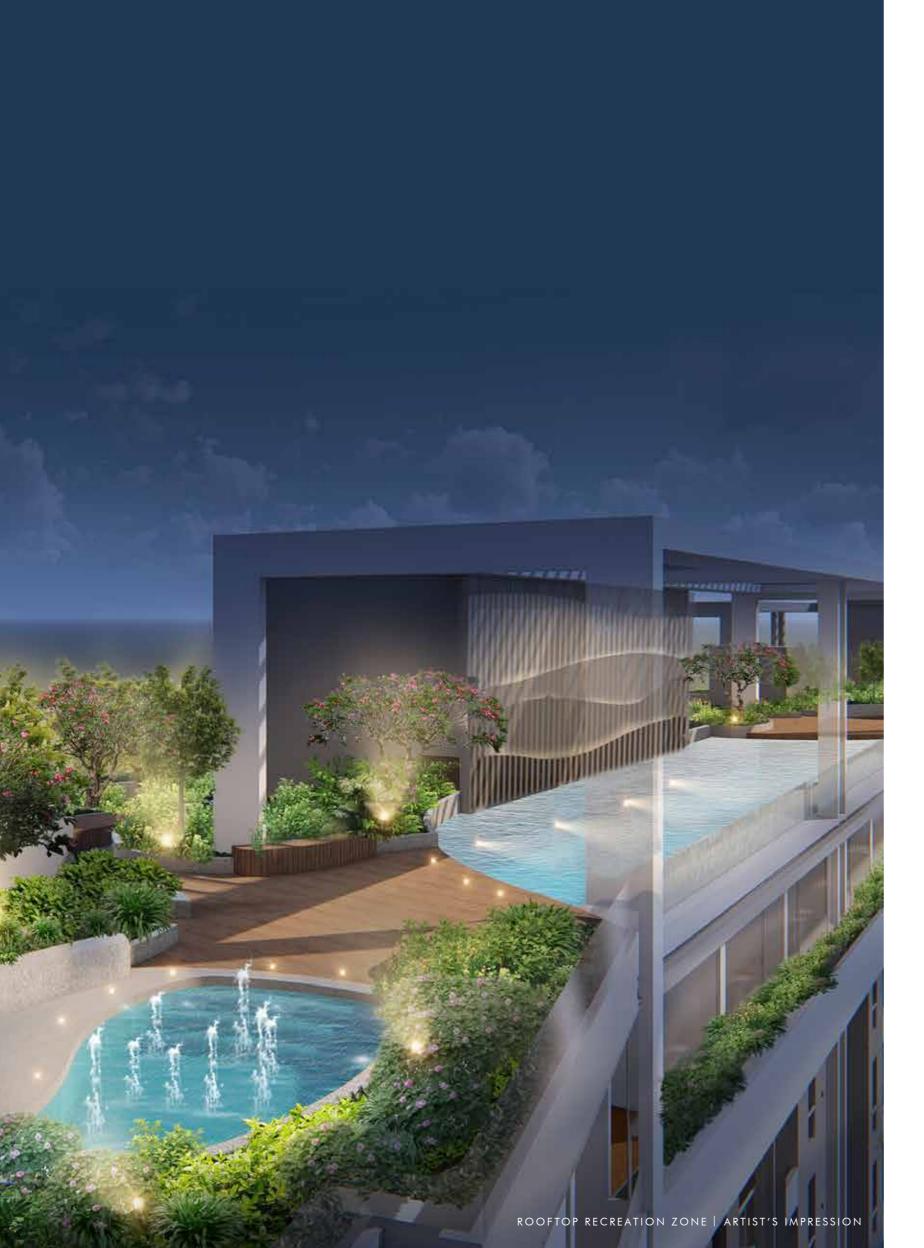

# THE 47<sup>TH</sup> FLOOR IS THE PERFECT SPOT FOR: AL FRESCO BRUNCHES, A SUNDAY SWIM, EVENINGS WITH KISHORE KUMAR.

Lap pool | Kids' pool | Poolside deck

### OPEN TO SKY LOUNGE

Family pod | Fern garden | O2 garden
Fragrance garden
Chilling pod | Nature walkway

A GARDEN ON THE 46<sup>TH</sup> FLOOR
COULD BE FERTILE GROUND
FOR FRIENDSHIPS, A BUSINESS CENTRE,
OR DRINKS WITH
NEW FOUND FRIENDS.

Stargazing deck | Senior citizens' zone | Reading enclave
Yoga deck | Greenery spiral staircase

Party deck with BBQ bar | Sunset terrace | Resting deck
Look out bar counter