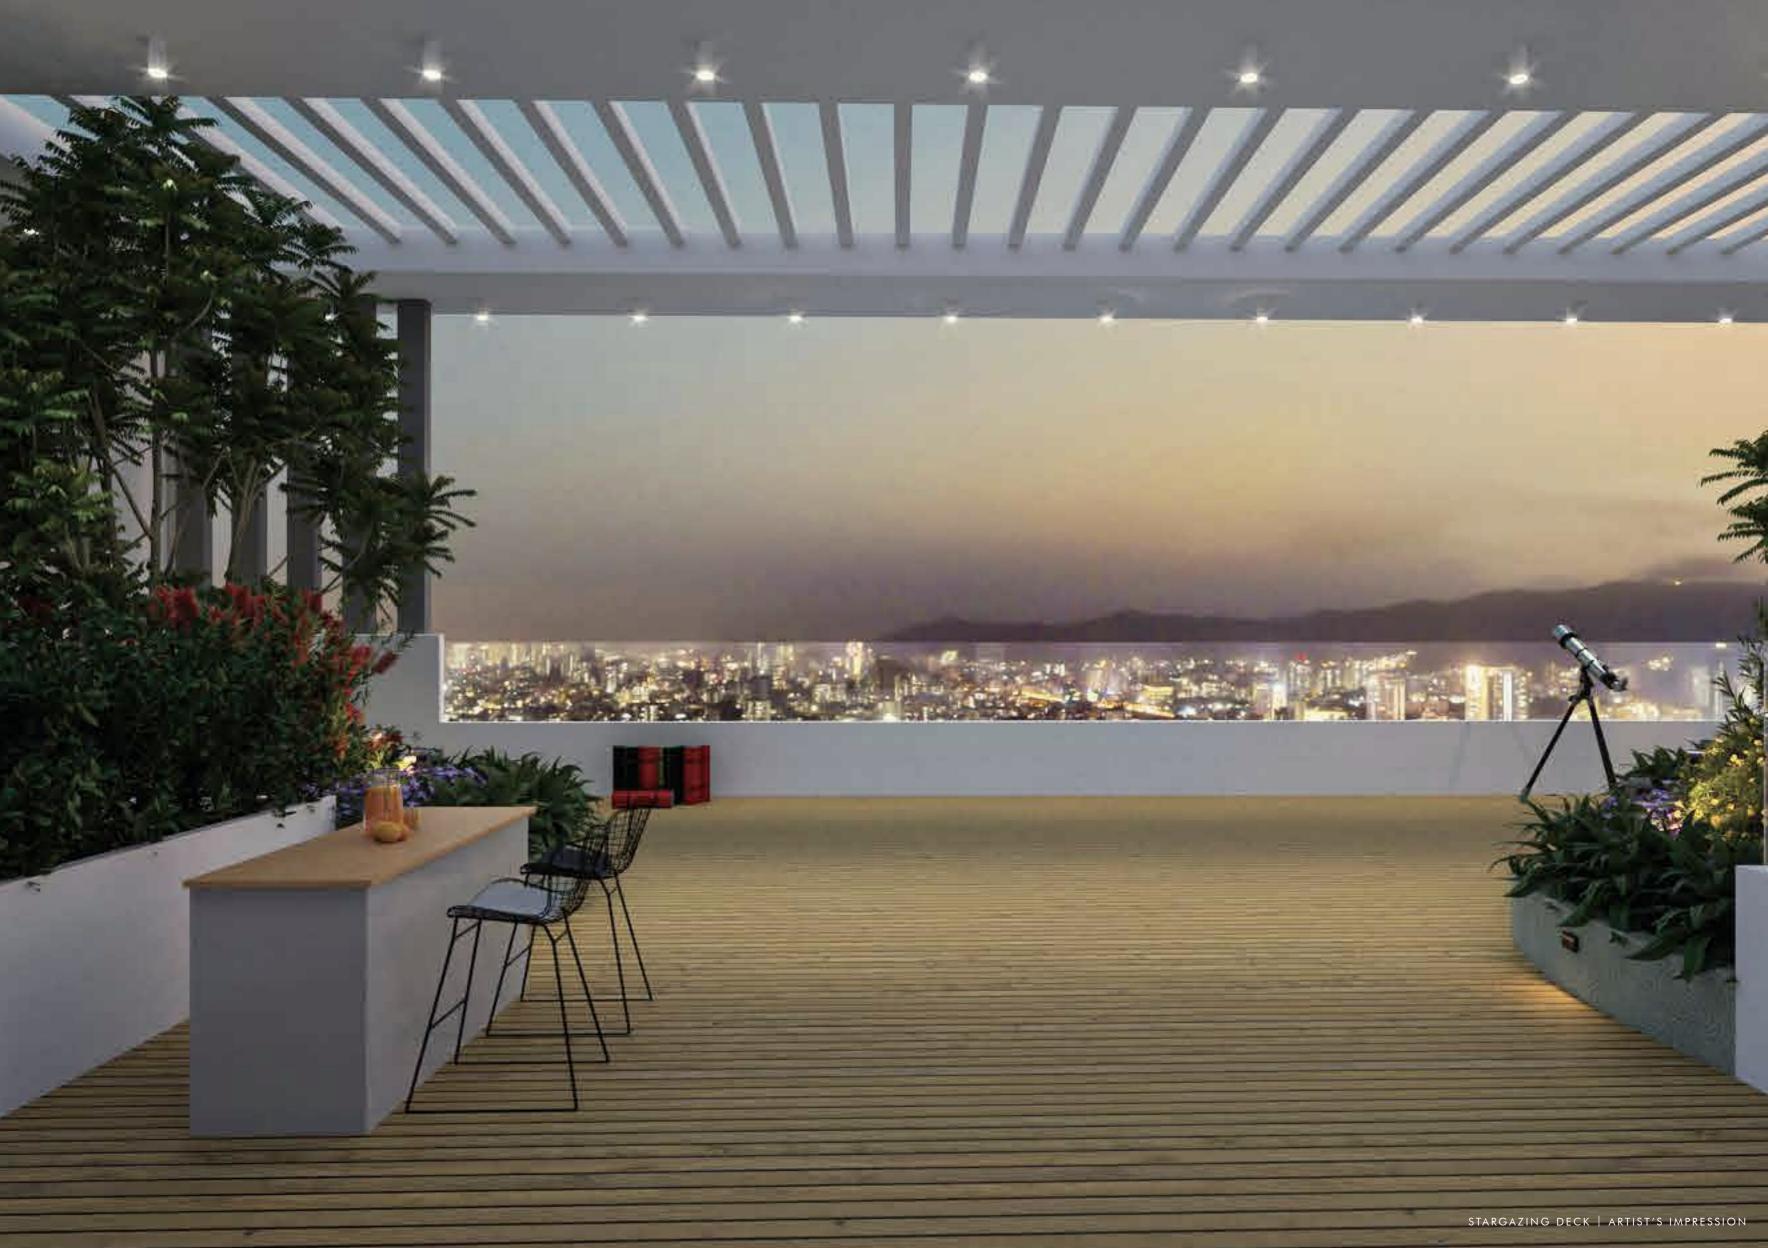

Stargazing deck | Senior citizens' zone | Reading enclave
Yoga deck | Greenery spiral staircase

Party deck with BBQ bar | Sunset terrace | Resting deck
Look out bar counter

### 46th Floor

Yoga deck | Stargazing deck | Reading enclave | Meeting pods | Guest suites | Contemplation deck | Senior citizen zone | Garden seating | Stepped seating | Resting deck | Walking trail Gymnasium | Party deck with BBQ bar | Sunset terrace | Firepit | Lookout bar counter