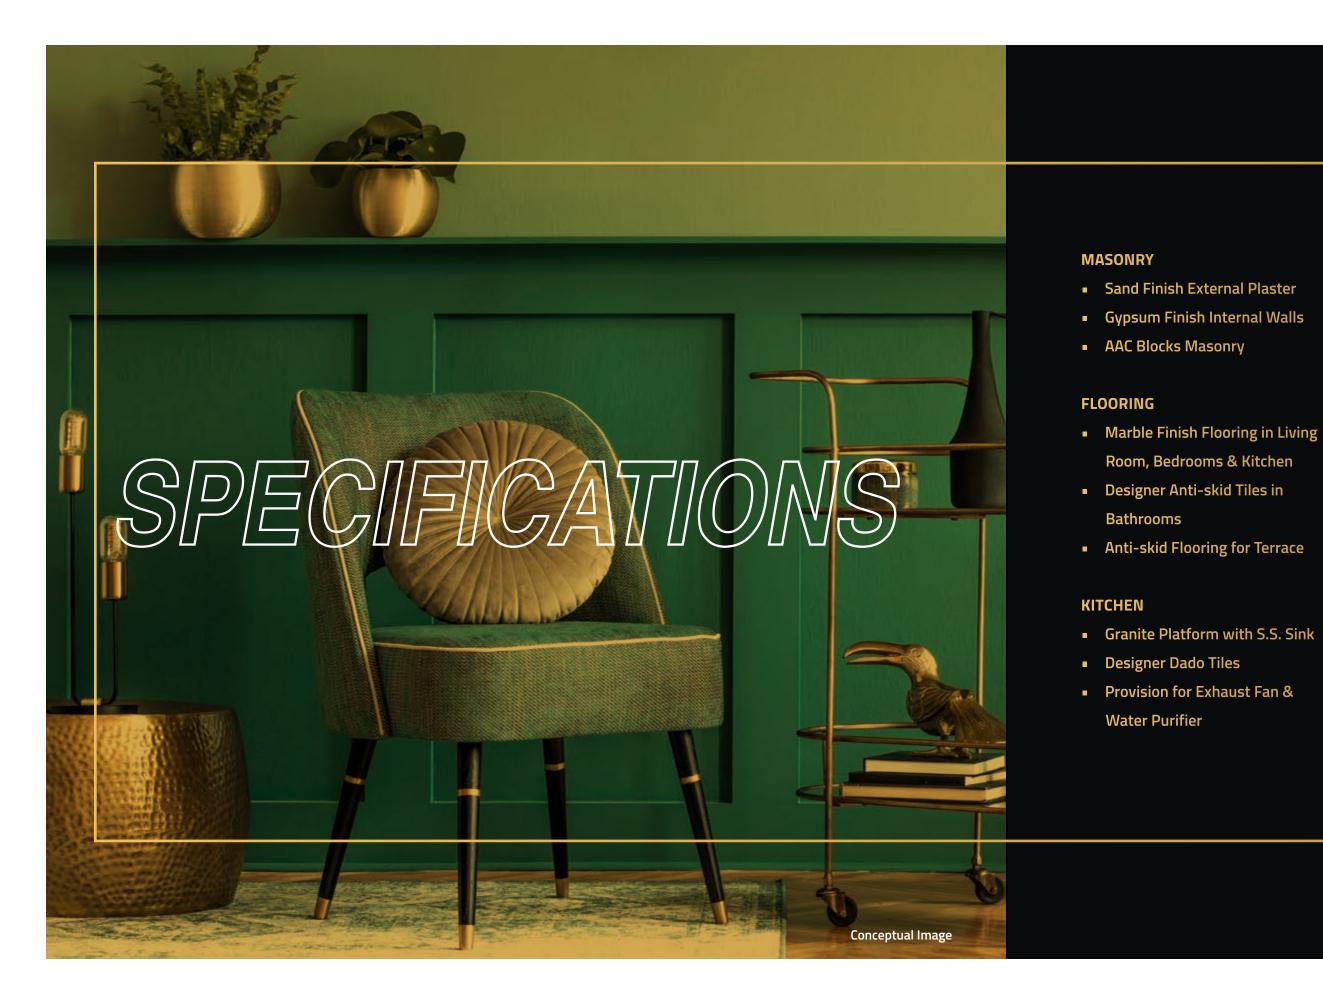

### TOILET

- CP & Sanitary Fittings of Good Quality
- Provision for Exhaust Fan
- Solar Heated Water in Both Bathrooms

### **DOORS & WINDOWS**

- Laminated Flush Door
- Granite Door Frame in Toilets
- 3 Track Aluminium Windows with Mosquito Mesh
- 4 Side Granite Window Sill

### ELECTRIFICATION

- Concealed Copper Wiring
- Electrical Switches of Good Quality

- Television Point with DTH **Connection in Living Room** & Master Bedroom
- AC Point in Living Room & Both Bedrooms
- Provision for Inverter

### PAINT

- Oil Bound Distemper for Entire Flat
- Semi Acrylic Paint for External Walls