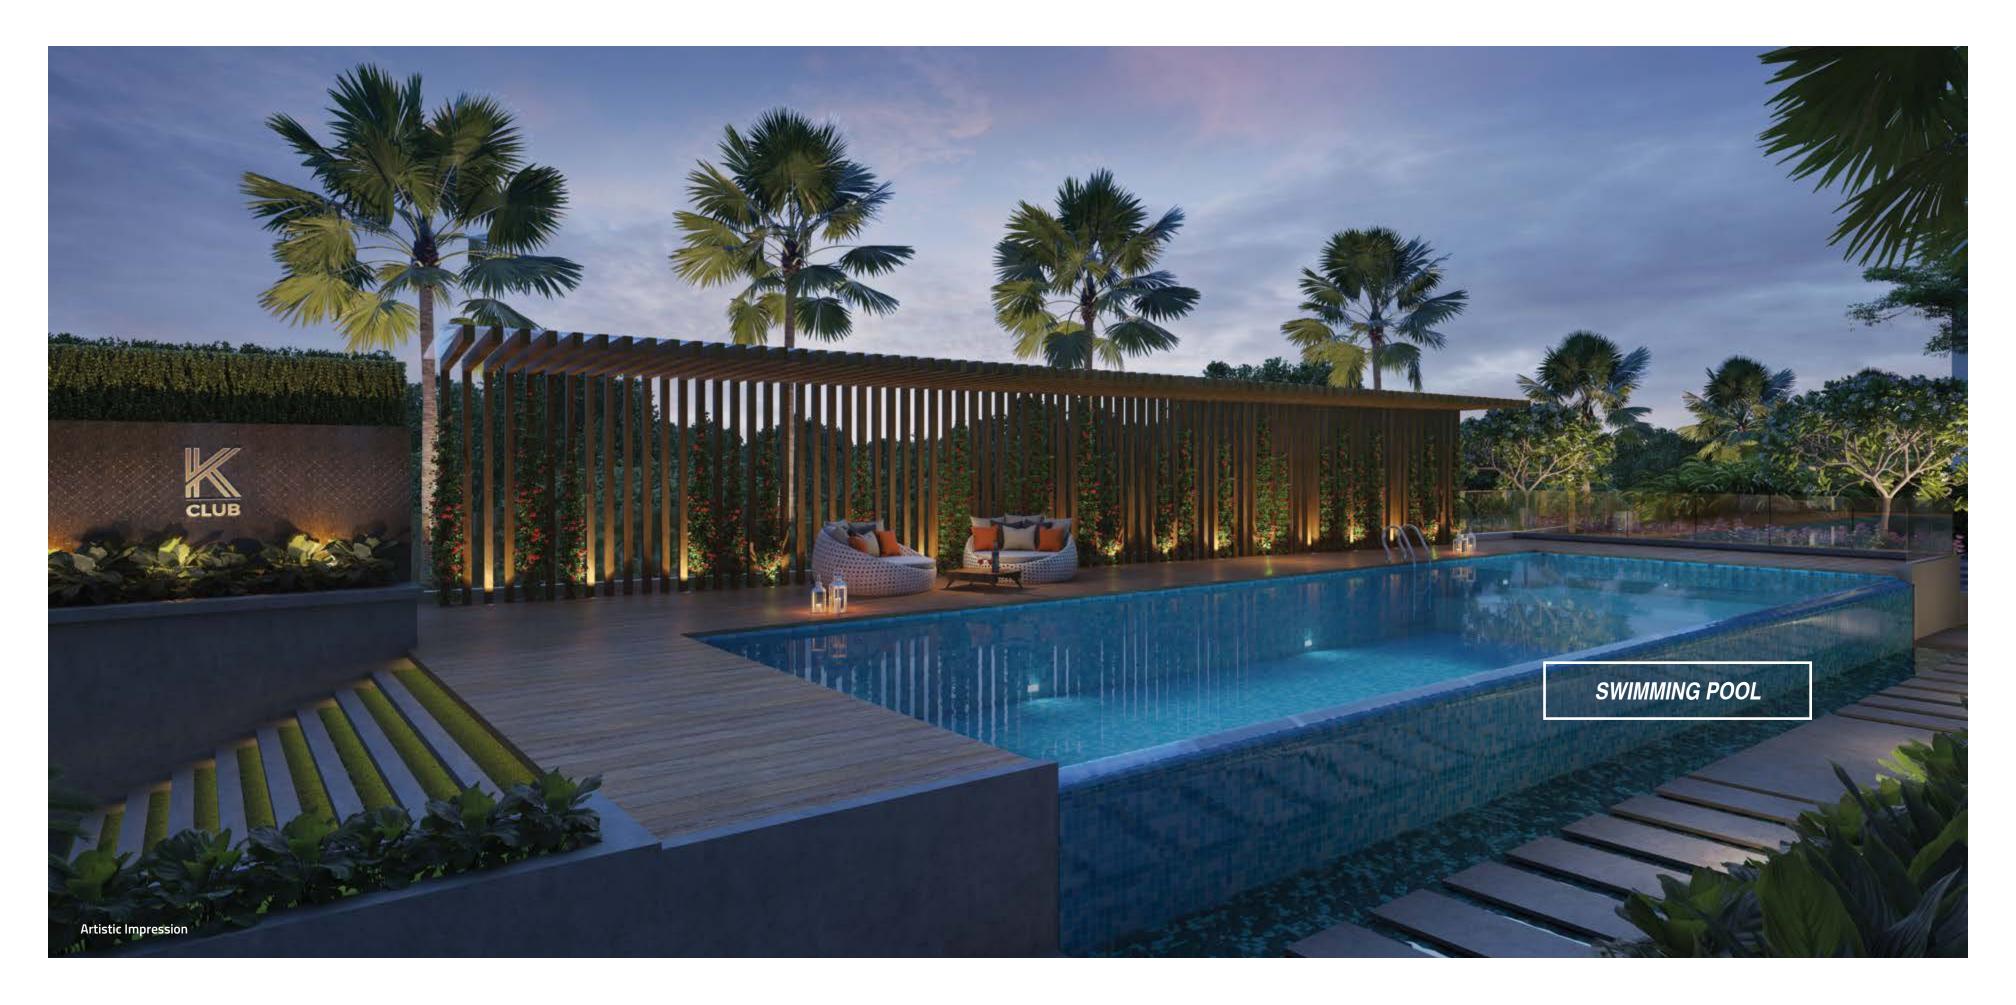

# A MULTITUDE OF AMENITIES FOR

- **OUTDOOR & INDOOR SPORTS ZONE:**
- Toddlers' Play Area/Sandbox Area