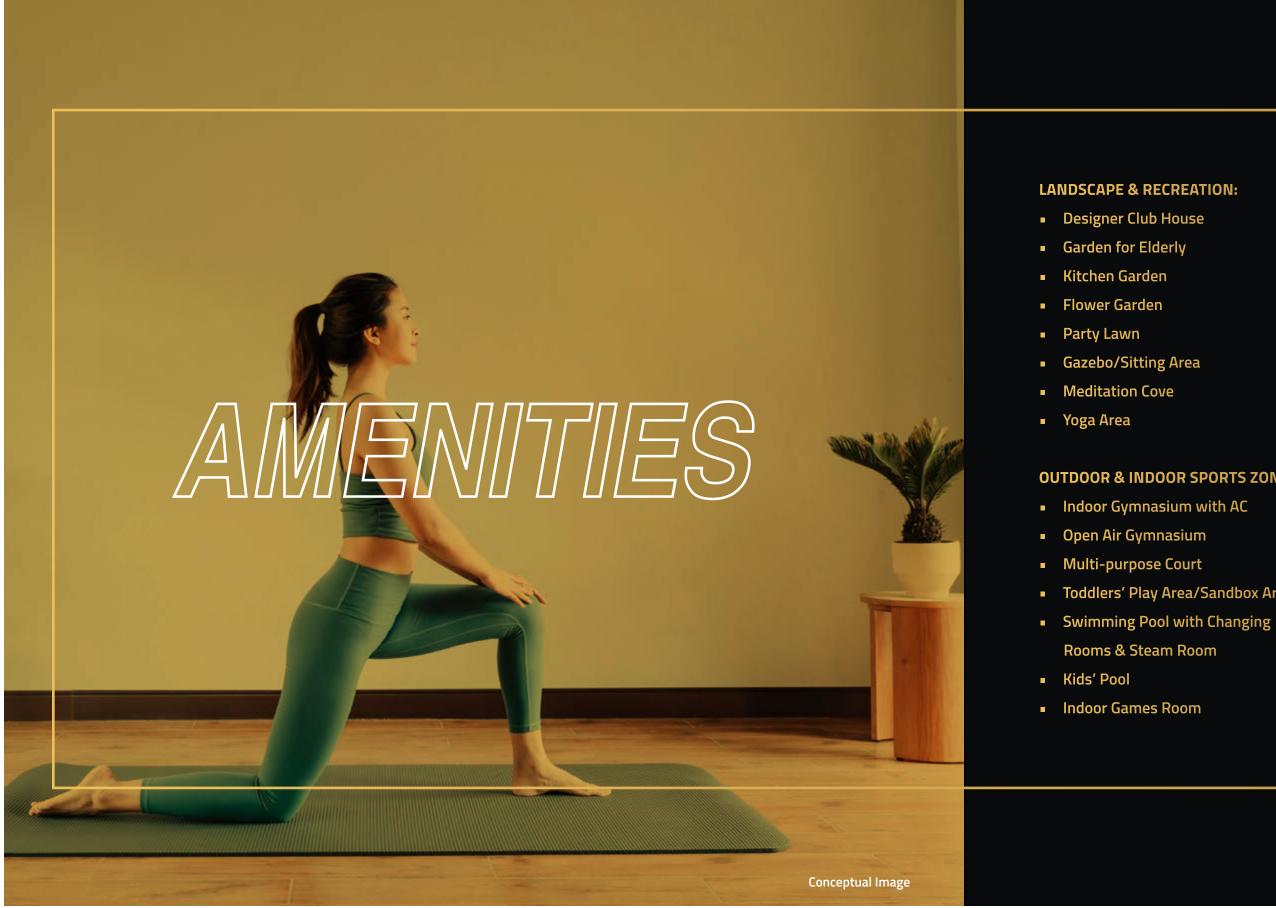

# A MULTITUDE OF AMENITIES FOR

- **OUTDOOR & INDOOR SPORTS ZONE:**
- Toddlers' Play Area/Sandbox Area