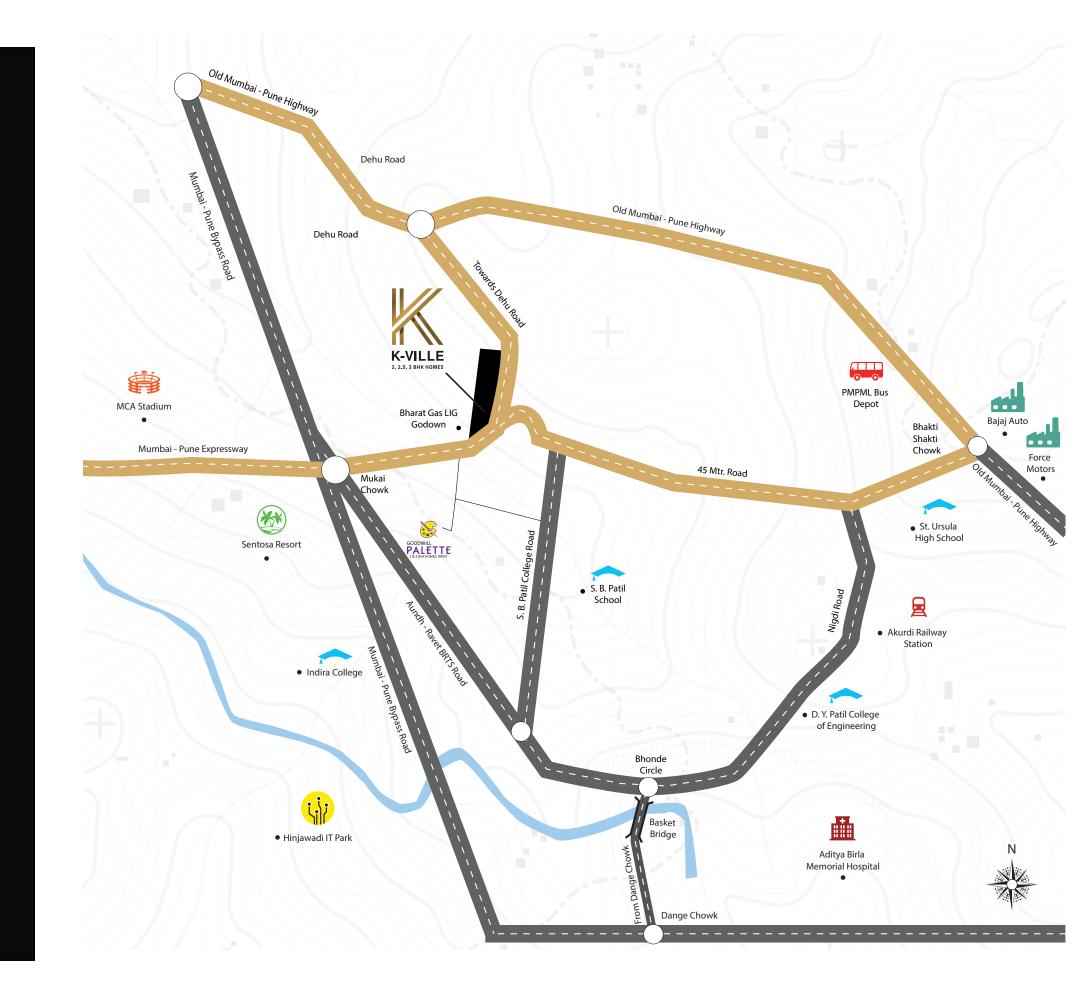

## LOCATION MAP

At K-Ville time isn't a luxury. It's a perk that comes with choosing a lifestyle that's well-planned and more importantly well-connected. Here, you have enviable access to the Mumbai-Pune Expressway via Mukai Chowk and are connected to Bhakti-Shakti Chowk through a newly constructed 45 meter road. With excellent connectivity to all transportation avenues as well as to IT hubs & MIDCs, you'll be spending less time traveling and more time with your loved ones, allowing yourself to discover a new you.

### **KEY DISTANCES**

| Express Highway - 2 mins            | Hinjawadi IT Park - 10 mins     |
|-------------------------------------|---------------------------------|
| Akurdi Railway Station - 5 mins     | MCA Stadium - 10 mins           |
| Old Pune - Mumbai Highway - 10 mins | Aditya Birla Hospital - 15 mins |
| Dange Chowk - 10 mins               | University Circle - 30 mins     |
| D. Y. Patil College - 10 mins       |                                 |