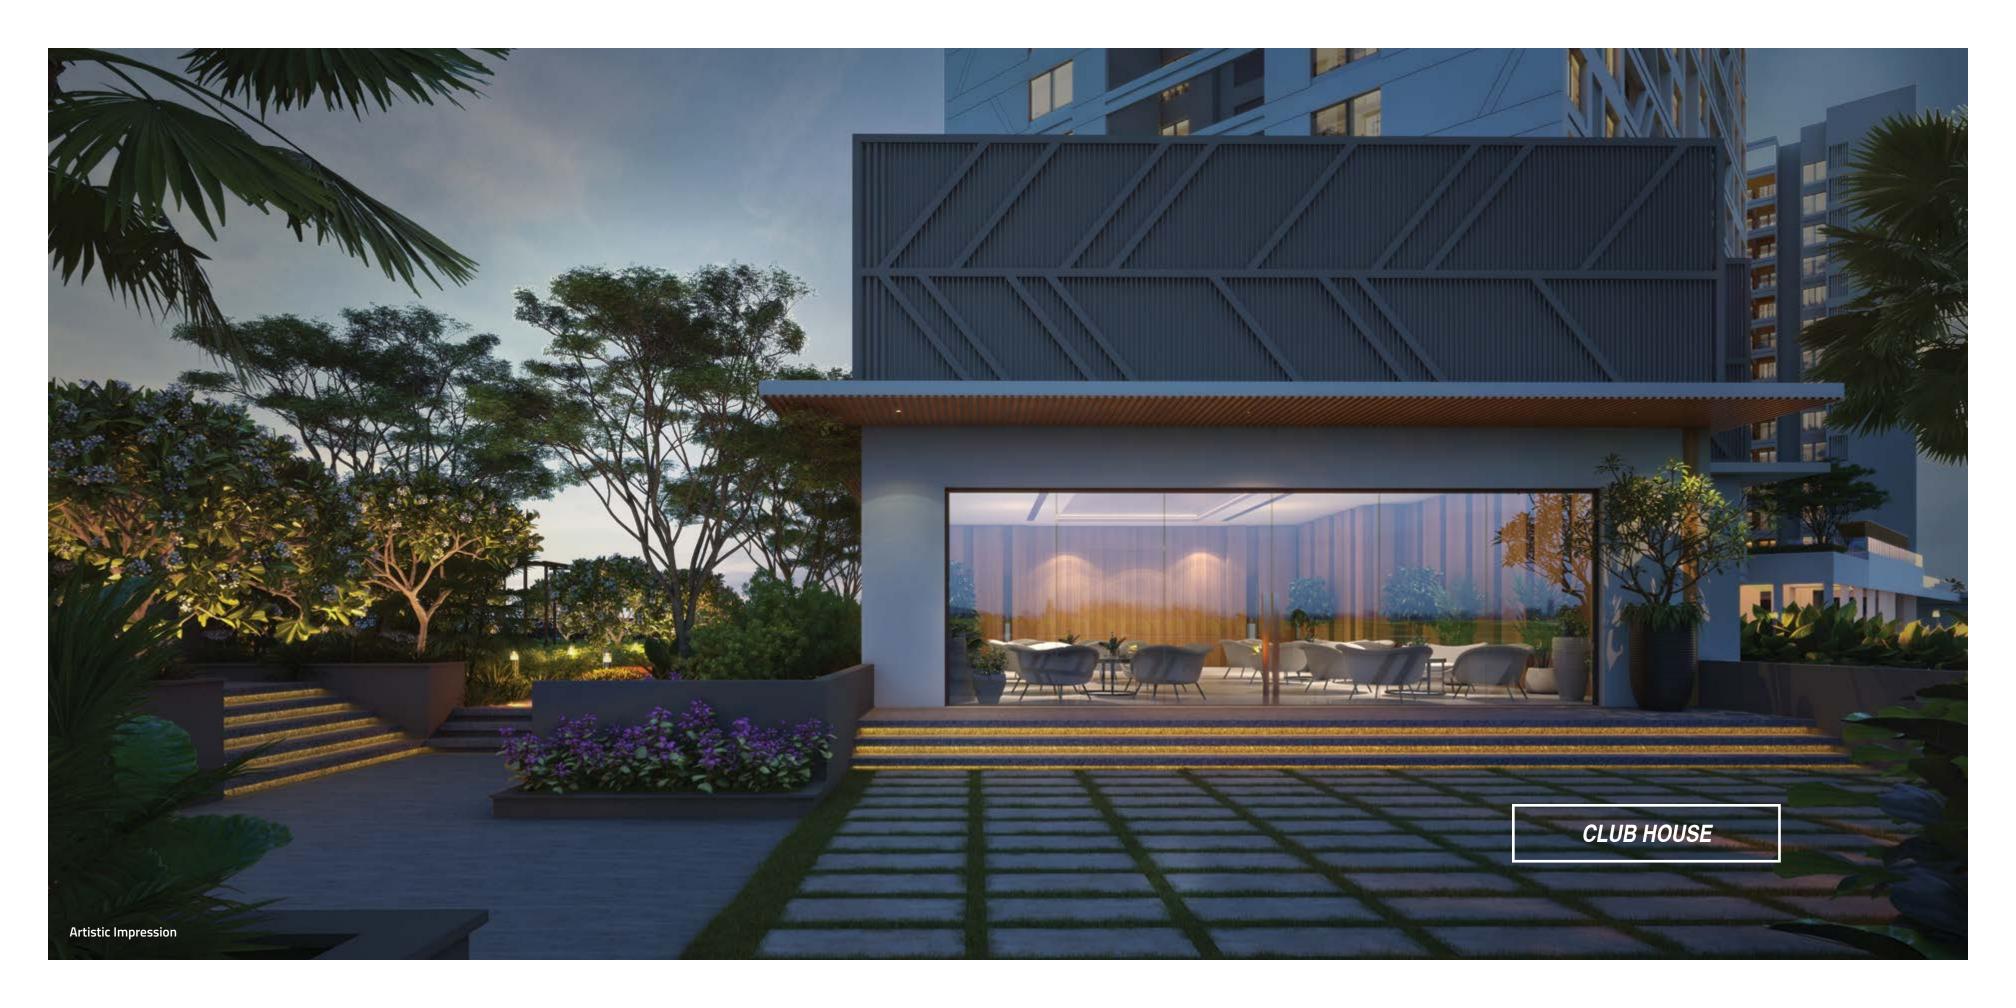

# A MULTITUDE OF AMENITIES FOR

- **OUTDOOR & INDOOR SPORTS ZONE:**
- Toddlers' Play Area/Sandbox Area

### ENTERTAINMENT:

- Festival Plaza
- Multi-purpose Hall
- Open Air Amphitheatre with Stage
- Crèche/Kids' Play Area
- Home Theatre Room
- Open Air Theatre
- Hammock Area