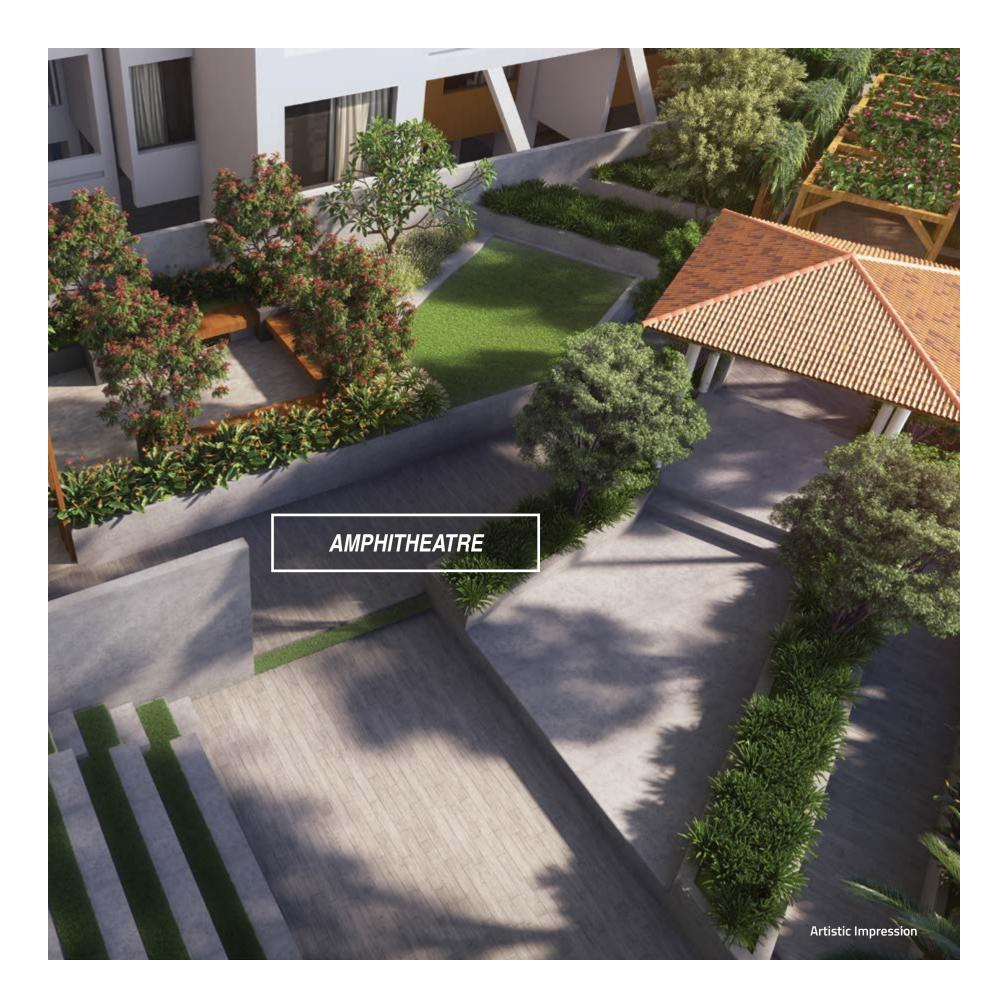

### ENTERTAINMENT:

- Festival Plaza
- Multi-purpose Hall
- Open Air Amphitheatre with Stage
- Crèche/Kids' Play Area
- Home Theatre Room
- Open Air Theatre
- Hammock Area