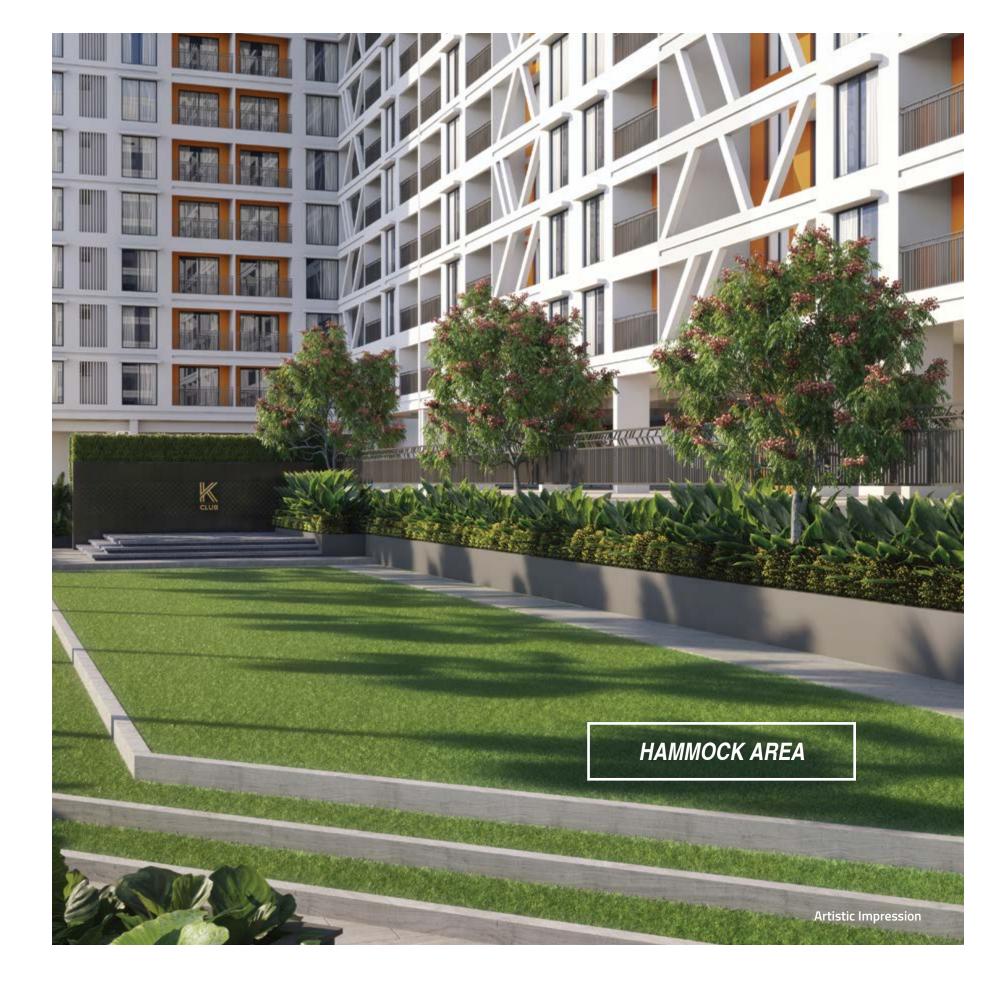

### ENTERTAINMENT:

- Festival Plaza
- Multi-purpose Hall
- Open Air Amphitheatre with Stage
- Crèche/Kids' Play Area
- Home Theatre Room
- Open Air Theatre
- Hammock Area