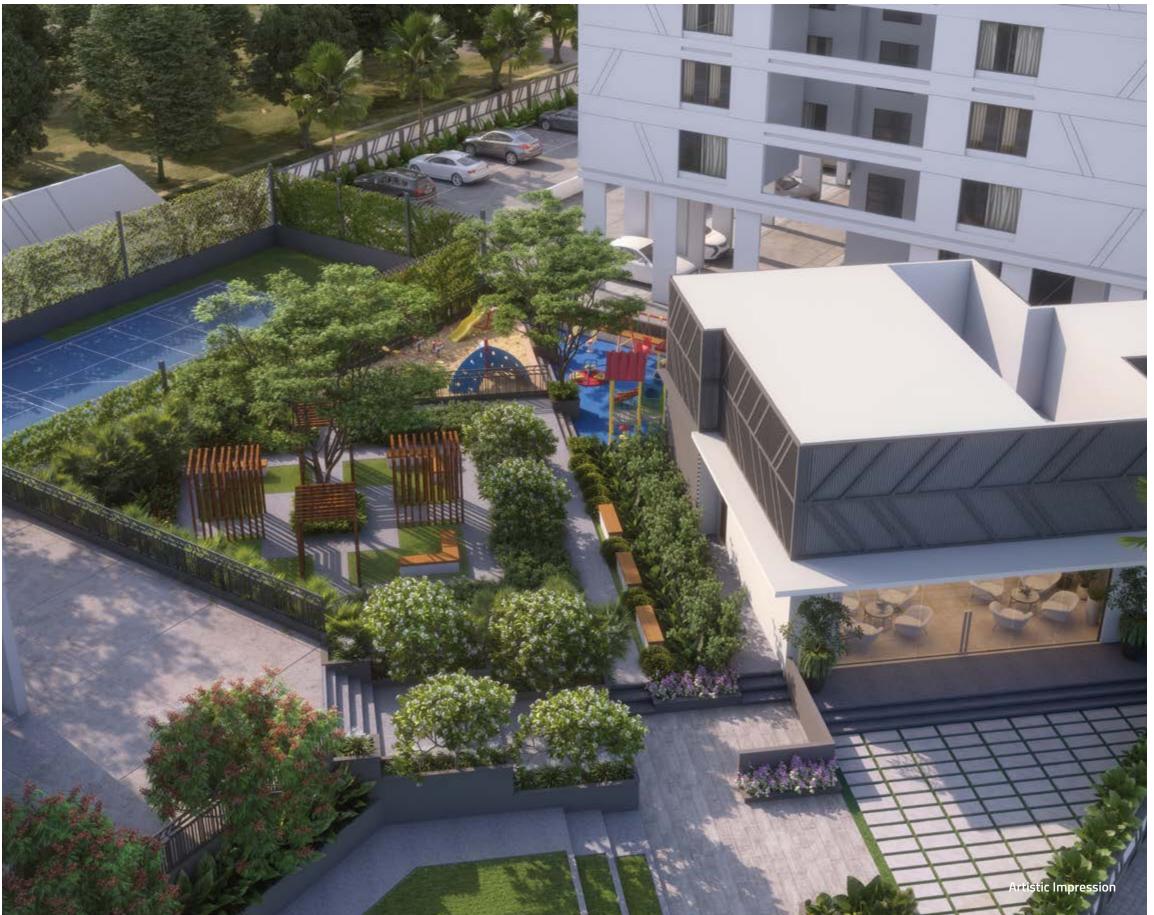

# A MULTITUDE OF AMENITIES FOR

- **OUTDOOR & INDOOR SPORTS ZONE:**
- Toddlers' Play Area/Sandbox Area

### ENTERTAINMENT:

- Festival Plaza
- Multi-purpose Hall
- Open Air Amphitheatre with Stage
- Crèche/Kids' Play Area
- Home Theatre Room
- Open Air Theatre
- Hammock Area