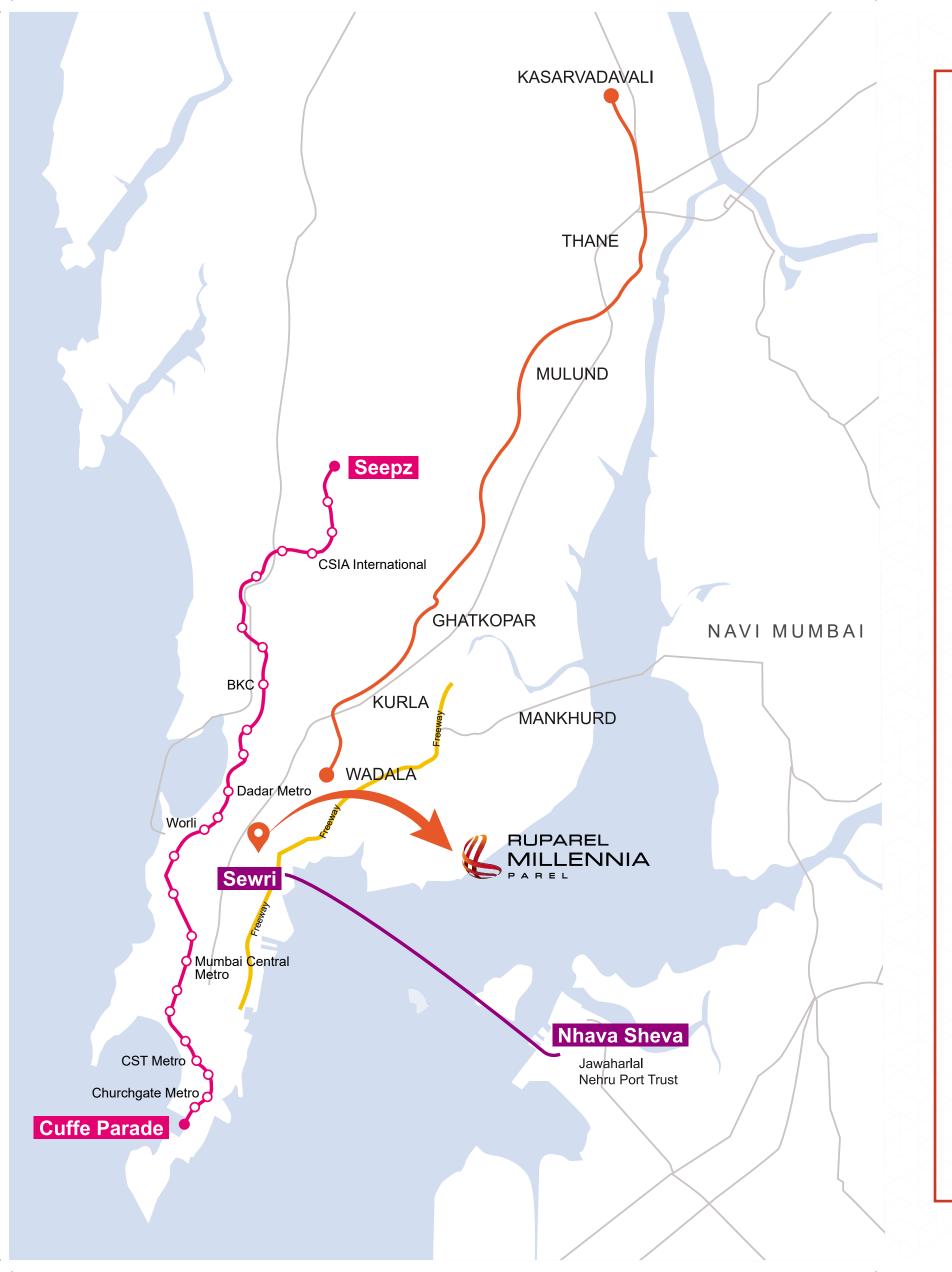

### EXCELLENT CONNECTIVITY

Monorail Station - 1 Km Harbour Rail Network - 1 Km Eastern Freeway - 5.8 Kms

**EXTRAORDINARY** VALUE **Efficient Layout** 

#### **CENTRE OF** CONNECTIVITY

- Jerbai Wadia Road 0.1 Km
- Mane Master Chowk 0.15 Km Mono Rail Station - 1 Km
- Harbour Rail Station 1 Km
- Eastern Freeway 5.8 Kms • Trans Harbour Sea Link - 5 Kms

# **A WORLD BEST CONNECTED WITH URBAN PRIVILEGES**

Metro Line III MML-3 is a 33.5 kms long underground corridor running along Colaba-Bandra-SEEPZ

Ruparel Millennia is just 2 km away from Dadar station on this line

#### **Eastern Freeway**

This is 16.8 km long bridge Mumbai's Eastern Freeway Connects South Mumbai to the Eastern Express Highway at Ghatkopar

5 km away from the starting node of MTHL

All distance mentioned are approximate

#### Mumbai Trans Harbour Sea Link (MTHL)

This game-changing 22 km long bridge will be the gateway to Navi Mumbai and connect Sewri with Nhava Sea Port.

Ruparel Millennia is just 5 km away from the starting node of MTHL

#### Metro Line IV

This 32.32 km line is planned to be fully elevated and is expected to consist of 32 stations from Wadala to Kasarvadavali

The proposed Wadala station would just be about 3 km away from Ruparel Millennia

#### **Commercial Hub**

Lower Parel has witnessed a constant rise in its prices, making it one of the most ideal destinations to invest in as you are assured of handsome returns and appreciation in a lesser timespan itself. Commercial hubs such as Lower Parel, BKC and Nariman Point are accessible within an 30 mins travel.