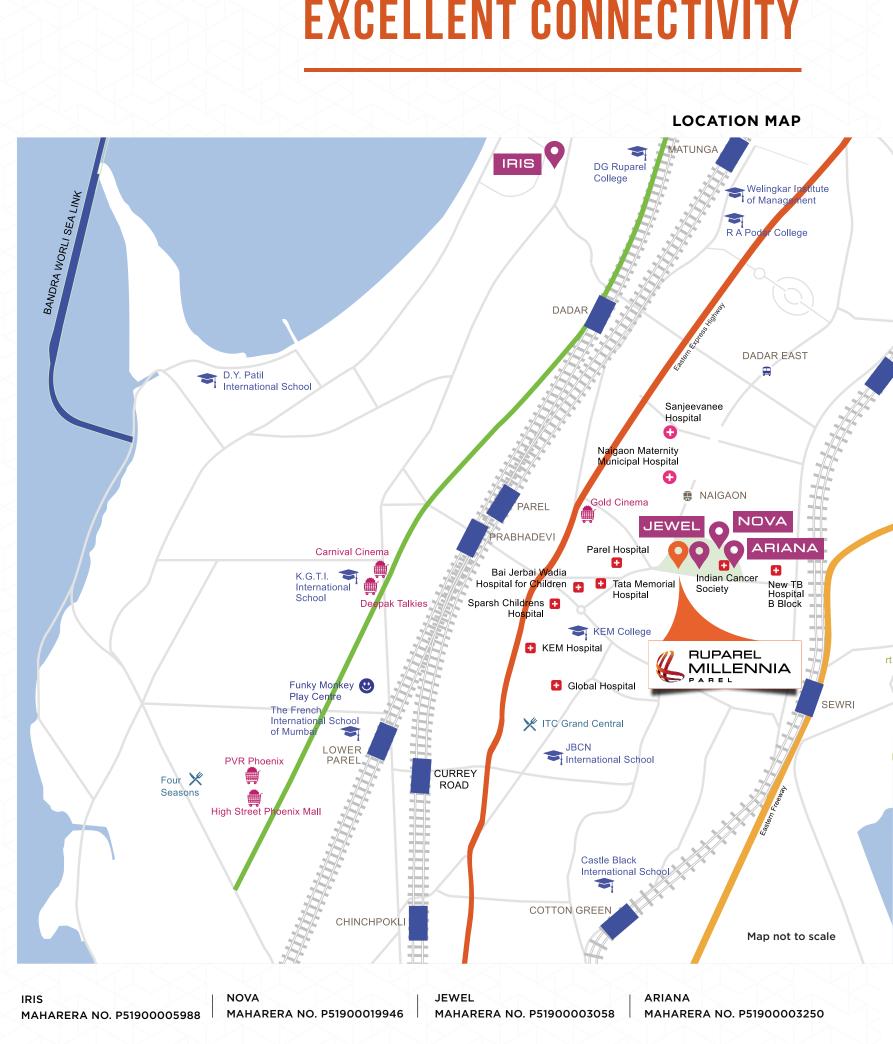

### EXCELLENT CONNECTIVITY

Monorail Station - 1 Km Harbour Rail Network - 1 Km Eastern Freeway - 5.8 Kms

**EXTRAORDINARY** VALUE **Efficient Layout** 

#### **CENTRE OF** CONNECTIVITY

- Jerbai Wadia Road 0.1 Km
- Mane Master Chowk 0.15 Km Mono Rail Station - 1 Km
- Harbour Rail Station 1 Km
- Eastern Freeway 5.8 Kms • Trans Harbour Sea Link - 5 Kms

## PAREL -**THE VIBRANT ADDRESS OF EXCELLENT CONNECTIVITY**