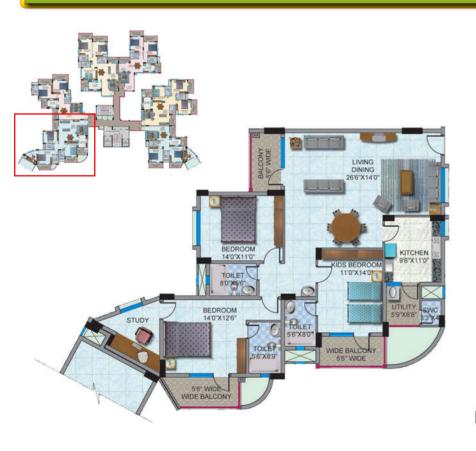

bling. Flooring- ceramic tiles with granite plat from with stainless steel sink, and drain Board, ceramic dadooing in the Kitchen, up to 2'0"lvl, above the Platform.

Lavish 14 cottages, indoor games, health club, banquet halls, spa and massage, kitchen and dining with Swimming pool.

Swimming pool & Health Clubs. Also an exclusive swimming pool & Health Club for Women.

Multiplex with 3 screens, bowling alley, shopping mall, food court, sports and video games.

Ino 13 passenger lift & Ino 10 passenger lift.

Concealed conducting with pvc Insulated copper wires, modular switches. Elebs etc. MK/anchor Switches. Security intercom to Each apartment.

Covered/Open park.

Constructing



#### **HM GROUP**

#### **Typical Floor**







#### **HM GROUP**

Type A - 3 Bedroom

Type B - 2 Bedroom







#### **HM GROUP**

WIDE BALCONY

#### **Type C - 3 Bedroom**

#### Type D - 2 Bedroom















#### **HM GROUP**

**Type E - 3 Bedroom** 

Type F - 2 Bedroom







#### **HM GROUP**



How to reach your city of joy.

Constructing
better
lifestyles.....
Building trust.

WORLDCITY



#### **HM GROUP**



#### **HM** Group

H M Geneva House, #14,

**Cunningham Road, Bangalore – 560 052.** 

Tel: 91-80-22382288, fax: 91-80-22253761

**Website:** hmconstructions.com

email: enquiry@hmconstructions.com



Thank You

Architect, Engineer, Priject Manager











\*This brochure is purely conceptual. It is by no means a legal document. The promoters, developers and architects reserve their right to add, delete or alter any specifications or elevations mention here in.