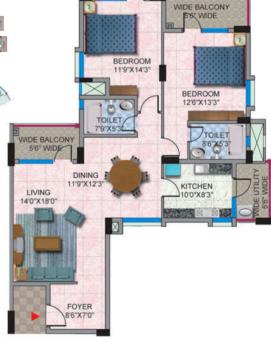

amic dadooing in the Kitchen, up to 2'0"lvl, above the Platform.

Lavish 14 cottages, indoor games, health club, banquet halls, spa and massage, kitchen and dining with Swimming pool.

Swimming pool & Health Clubs. Also an exclusive swimming pool & Health Club for Women.

Multiplex with 3 screens, bowling alley, shopping mall, food court, sports and video games.

Ino 13 passenger lift & Ino 10 passenger lift.

Concealed conducting with pvc Insulated copper wires, modular switches. Elebs etc. MK/anchor Switches. Security intercom to Each apartment.

Covered/Open park.

Constructing



#### **HM GROUP**

#### **Typical Floor**







#### **HM GROUP**

Type A - 3 Bedroom

Type B - 2 Bedroom







#### **HM GROUP**

WIDE BALCONY

#### **Type C - 3 Bedroom**

#### Type D - 2 Bedroom















#### **HM GROUP**

**Type E - 3 Bedroom** 

Type F - 2 Bedroom







#### **HM GROUP**



How to reach your city of joy.

Constructing
better
lifestyles.....
Building trust.

WORLDCITY



#### **HM GROUP**



#### **HM** Group

H M Geneva House, #14,

**Cunningham Road, Bangalore – 560 052.** 

Tel: 91-80-22382288, fax: 91-80-22253761

**Website:** hmconstructions.com

email: enquiry@hmconstructions.com



Thank You

Architect, Engineer, Priject Manager











\*This brochure is purely conceptual. It is by no means a legal document. The promoters, developers and architects reserve their right to add, delete or alter any specifications or elevations mention here in.