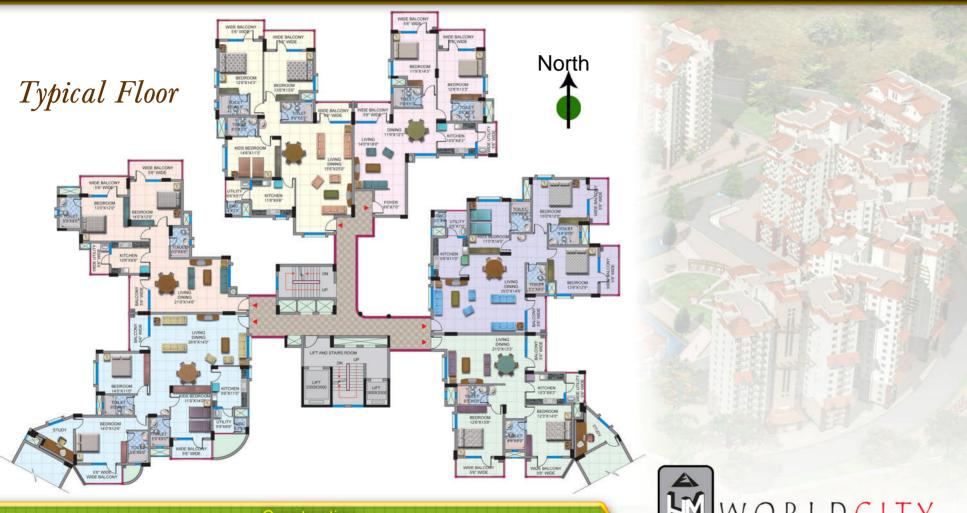

#### **Typical Floor**

#### **HM GROUP**

Type A - 3 Bedroom

Type B - 2 Bedroom

#### **HM GROUP**

WIDE BALCONY

#### **Type C - 3 Bedroom**

#### Type D - 2 Bedroom

#### **HM GROUP**

**Type E - 3 Bedroom** 

Type F - 2 Bedroom