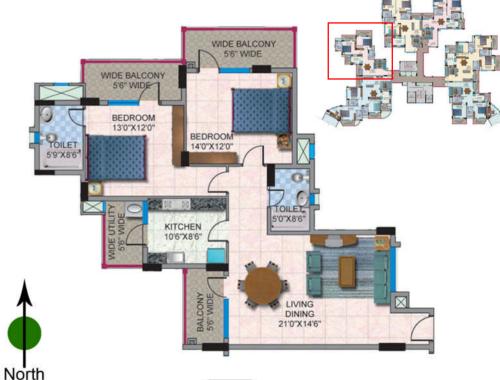

ing. Flooring- ceramic tiles with granite plat from with stainless steel sink, and drain Board, ceramic dadooing in the Kitchen, up to 2'0"lvl, above the Platform.

Lavish 14 cottages, indoor games, health club, banquet halls, spa and massage, kitchen and dining with Swimming pool.

Swimming pool & Health Clubs. Also an exclusive swimming pool & Health Club for Women.

Multiplex with 3 screens, bowling alley, shopping mall, food court, sports and video games.

Ino 13 passenger lift & Ino 10 passenger lift.

Concealed conducting with pvc Insulated copper wires, modular switches. Elebs etc. MK/anchor Switches. Security intercom to Each apartment.

Covered/Open park.

Constructing



#### **HM GROUP**

#### **Typical Floor**







#### **HM GROUP**

Type A - 3 Bedroom

Type B - 2 Bedroom







#### **HM GROUP**

WIDE BALCONY

#### **Type C - 3 Bedroom**

#### Type D - 2 Bedroom















#### **HM GROUP**

**Type E - 3 Bedroom** 

Type F - 2 Bedroom







#### **HM GROUP**



How to reach your city of joy.

Constructing
better
lifestyles.....
Building trust.

WORLDCITY



#### **HM GROUP**



#### **HM** Group

H M Geneva House, #14,

**Cunningham Road, Bangalore – 560 052.** 

Tel: 91-80-22382288, fax: 91-80-22253761

**Website:** hmconstructions.com

email: enquiry@hmconstructions.com



Thank You

Architect, Engineer, Priject Manager











\*This brochure is purely conceptual. It is by no means a legal document. The promoters, developers and architects reserve their right to add, delete or alter any specifications or elevations mention here in.