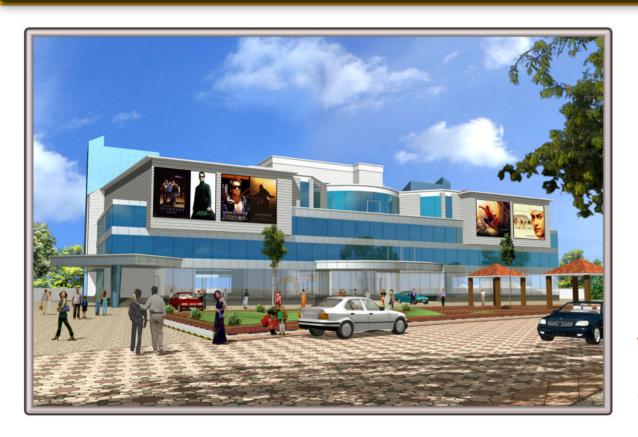

## Mix shopping with movies.

How much fun is fun? The ground floor boasts of a mini gym, sports centre, shopping mall. The first floor spreads out a food court, bowling alley and video games. The second floor showcases a multiplex with 3 screens. Now that, we presume, should suffice to take out any kind of boredom.

Multiplex with 3 screens, bowling alley, shopping mall, food court, sports and video games.

Ino 13 passenger lift & Ino 10 passenger lift.

Concealed conducting with pvc Insulated copper wires, modular switches. Elebs etc. MK/anchor Switches. Security intercom to Each apartment.