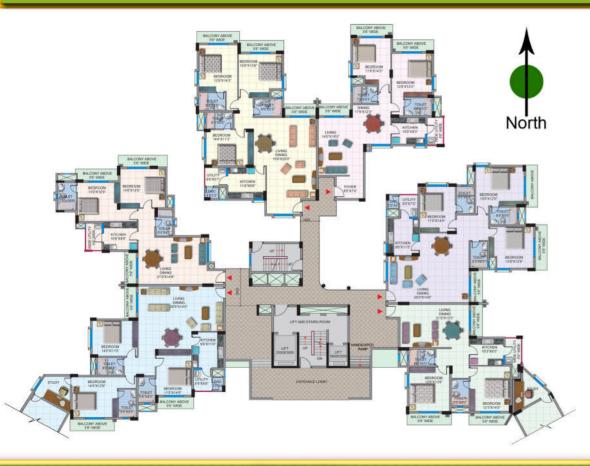

n and telephone points in Living and master bed room. Internet cabling. Flooring- ceramic tiles with granite plat from with stainless steel sink, and drain Board, ceramic dadooing in the Kitchen, up to 2'0"lvl, above the Platform.

Lavish 14 cottages, indoor games, health club, banquet halls, spa and massage, kitchen and dining with Swimming pool.

Swimming pool & Health Clubs. Also an exclusive swimming pool & Health Club for Women.

Multiplex with 3 screens, bowling alley, shopping mall, food court, sports and video games.

Ino 13 passenger lift & Ino 10 passenger lift.

Concealed conducting with pvc Insulated copper wires, modular switches. Elebs etc. MK/anchor Switches. Security intercom to Each apartment.

Covered/Open park.

Constructing



#### **HM GROUP**

#### **Typical Floor**







#### **HM GROUP**

Type A - 3 Bedroom

Type B - 2 Bedroom







#### **HM GROUP**

WIDE BALCONY

#### **Type C - 3 Bedroom**

#### Type D - 2 Bedroom















#### **HM GROUP**

**Type E - 3 Bedroom** 

Type F - 2 Bedroom







#### **HM GROUP**



How to reach your city of joy.

Constructing
better
lifestyles.....
Building trust.

WORLDCITY



#### **HM GROUP**



#### **HM** Group

H M Geneva House, #14,

**Cunningham Road, Bangalore – 560 052.** 

Tel: 91-80-22382288, fax: 91-80-22253761

**Website:** hmconstructions.com

email: enquiry@hmconstructions.com



Thank You

Architect, Engineer, Priject Manager











\*This brochure is purely conceptual. It is by no means a legal document. The promoters, developers and architects reserve their right to add, delete or alter