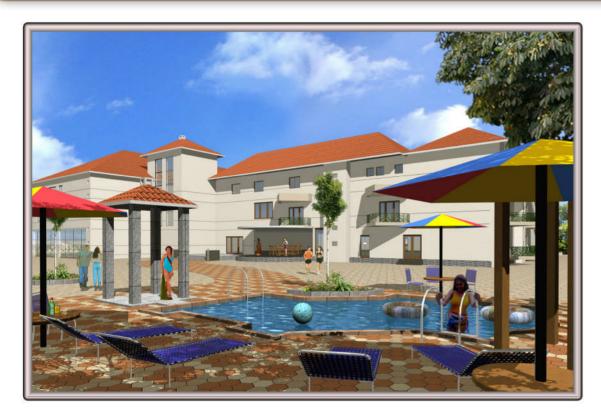

#### Relaxation unlimited.

The vacation feeling starts at the poolside with changing rooms, a gymnasium, and a café to go with it. Add to it a number of cottages to take the holiday touch further. 7studio types on the ground floor, 9 duplex cottages on the first along with a banquet hall. And sports room, spa and massage centre on the second floor. Simply put, a world of comfort and unique membership privileges make it the best holiday at home.

Lavish 14 cottages, indoor games, health club, banquet halls, spa and massage, kitchen and dining with Swimming pool.

Swimming pool & Health Clubs. Also an exclusive swimming pool & Health Club for Women.