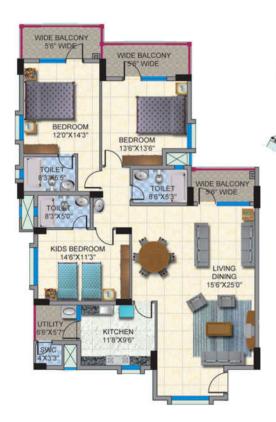

ard, ceramic dadooing in the Kitchen, up to 2'0"lvl, above the Platform.

Lavish 14 cottages, indoor games, health club, banquet halls, spa and massage, kitchen and dining with Swimming pool.

Swimming pool & Health Clubs. Also an exclusive swimming pool & Health Club for Women.

Multiplex with 3 screens, bowling alley, shopping mall, food court, sports and video games.

Ino 13 passenger lift & Ino 10 passenger lift.

Concealed conducting with pvc Insulated copper wires, modular switches. Elebs etc. MK/anchor Switches. Security intercom to Each apartment.

Covered/Open park.

Constructing



#### **HM GROUP**

#### **Typical Floor**







#### **HM GROUP**

Type A - 3 Bedroom

Type B - 2 Bedroom







#### **HM GROUP**

WIDE BALCONY

#### **Type C - 3 Bedroom**

#### Type D - 2 Bedroom















#### **HM GROUP**

**Type E - 3 Bedroom** 

Type F - 2 Bedroom







#### **HM GROUP**



How to reach your city of joy.

Constructing
better
lifestyles.....
Building trust.

WORLDCITY



#### **HM GROUP**



#### **HM** Group

H M Geneva House, #14,

**Cunningham Road, Bangalore – 560 052.** 

Tel: 91-80-22382288, fax: 91-80-22253761

**Website:** hmconstructions.com

email: enquiry@hmconstructions.com



Thank You

Architect, Engineer, Priject Manager











\*This brochure is purely conceptual. It is by no means a legal document. The promoters, developers and architects reserve their right to add, delete or alter any specifications or elevations mention here in.