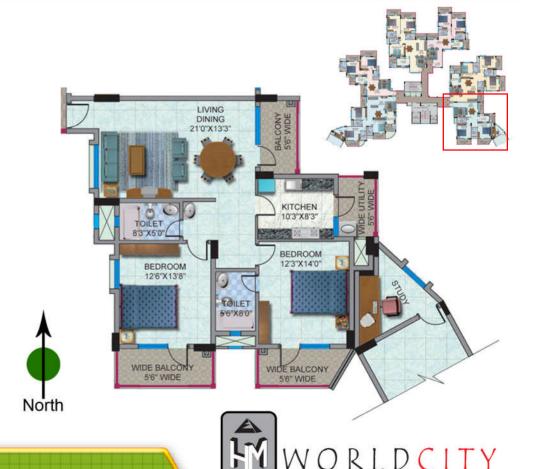

14 cottages, indoor games, health club, banquet halls, spa and massage, kitchen and dining with Swimming pool.

Swimming pool & Health Clubs. Also an exclusive swimming pool & Health Club for Women.

Multiplex with 3 screens, bowling alley, shopping mall, food court, sports and video games.

Ino 13 passenger lift & Ino 10 passenger lift.

Concealed conducting with pvc Insulated copper wires, modular switches. Elebs etc. MK/anchor Switches. Security intercom to Each apartment.

Covered/Open park.

Constructing



#### **HM GROUP**

#### **Typical Floor**







#### **HM GROUP**

Type A - 3 Bedroom

Type B - 2 Bedroom







#### **HM GROUP**

WIDE BALCONY

#### **Type C - 3 Bedroom**

#### Type D - 2 Bedroom















#### **HM GROUP**

**Type E - 3 Bedroom** 

Type F - 2 Bedroom







#### **HM GROUP**



How to reach your city of joy.

Constructing
better
lifestyles.....
Building trust.

WORLDCITY



#### **HM GROUP**



#### **HM** Group

H M Geneva House, #14,

**Cunningham Road, Bangalore – 560 052.** 

Tel: 91-80-22382288, fax: 91-80-22253761

**Website:** hmconstructions.com

email: enquiry@hmconstructions.com



Thank You

Architect, Engineer, Priject Manager











\*This brochure is purely conceptual. It is by no means a legal document. The promoters, developers and architects reserve their right to add, delete or alter any specifications or elevations mention here in.