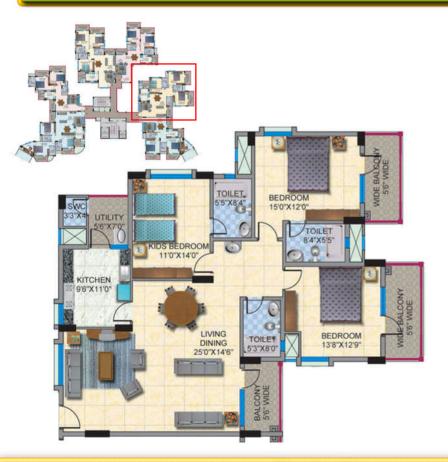

sh 14 cottages, indoor games, health club, banquet halls, spa and massage, kitchen and dining with Swimming pool.

Swimming pool & Health Clubs. Also an exclusive swimming pool & Health Club for Women.

Multiplex with 3 screens, bowling alley, shopping mall, food court, sports and video games.

Ino 13 passenger lift & Ino 10 passenger lift.

Concealed conducting with pvc Insulated copper wires, modular switches. Elebs etc. MK/anchor Switches. Security intercom to Each apartment.

Covered/Open park.

Constructing



#### **HM GROUP**

#### **Typical Floor**







#### **HM GROUP**

Type A - 3 Bedroom

Type B - 2 Bedroom







#### **HM GROUP**

WIDE BALCONY

#### **Type C - 3 Bedroom**

#### Type D - 2 Bedroom















#### **HM GROUP**

**Type E - 3 Bedroom** 

Type F - 2 Bedroom







#### **HM GROUP**



How to reach your city of joy.

Constructing
better
lifestyles.....
Building trust.

WORLDCITY



#### **HM GROUP**



#### **HM** Group

H M Geneva House, #14,

**Cunningham Road, Bangalore – 560 052.** 

Tel: 91-80-22382288, fax: 91-80-22253761

**Website:** hmconstructions.com

email: enquiry@hmconstructions.com



Thank You

Architect, Engineer, Priject Manager











\*This brochure is purely conceptual. It is by no means a legal document. The promoters, developers and architects reserve their right to add, delete or alter any specifications or elevations mention here in.