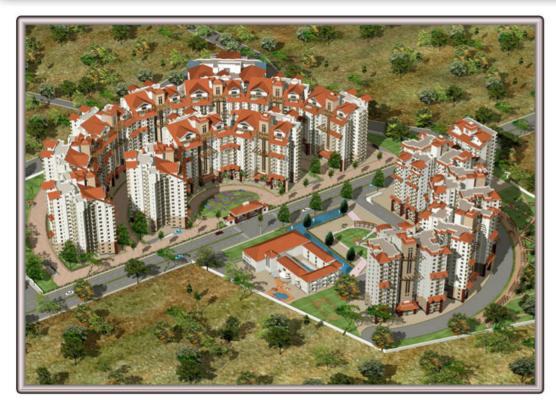

## A birds eye view, of your nest

Comfort can now be redefined. 28 acres of land covers a development of 2.7 million sq. ft, which houses the best of amenities a city life has to offer, and more. A rigorous compound wall runs along the site boundary, to ensure high security. Then again, ti heighten privacy, care has been taken to make the walls in the interiors high enough to cut out the ground floor view outside. Rest assures. Anywhere you choose to live here, you will love life.

## Choose your own dream.

A set of stars take over Bangalore's south horizon with HM Worldcity. Night or day, it'll forever change the meaning of living environs.