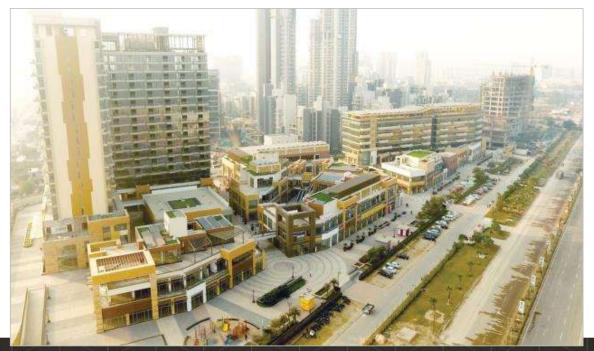

### Location Advantages

- Just 30 minute drive from Delhi International Airport.
- Strategically linked to all major Business Hubs & Retail destinations.
- Close to major Hospitals like Medicity, Artemis etc. & Schools like St. Xaviers High School, DPS International, Heritage School etc.

- Situated on 60 metre wide main arterial Sector road.
- Prominently located off Golf Course Extension Road
- Located on the Metro corridor, offering fast, convenient and comfortable connectivity to Delhi, easy accessibility to NH8 as well as to South Delhi via Gurgaon Faridabad expressway.