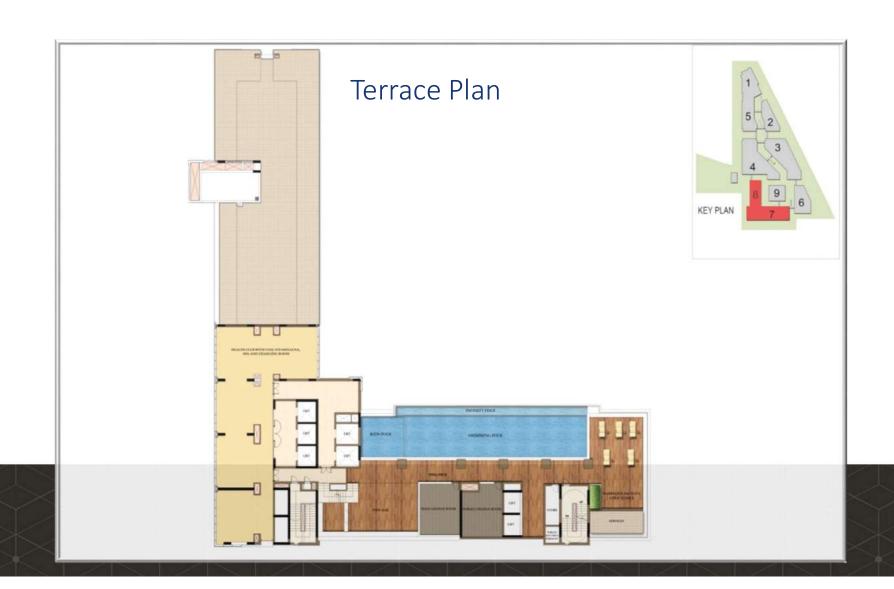

#### **Common Amenities**

Infinity Edge Swimming Pool with Change Rooms

World class Gymnasium All Day Dining Restaurant

Bar & Lounge

AL Fresco Dining

**Business Centre** 

Snooker/ Billiards Room

Steam Room Laundromat