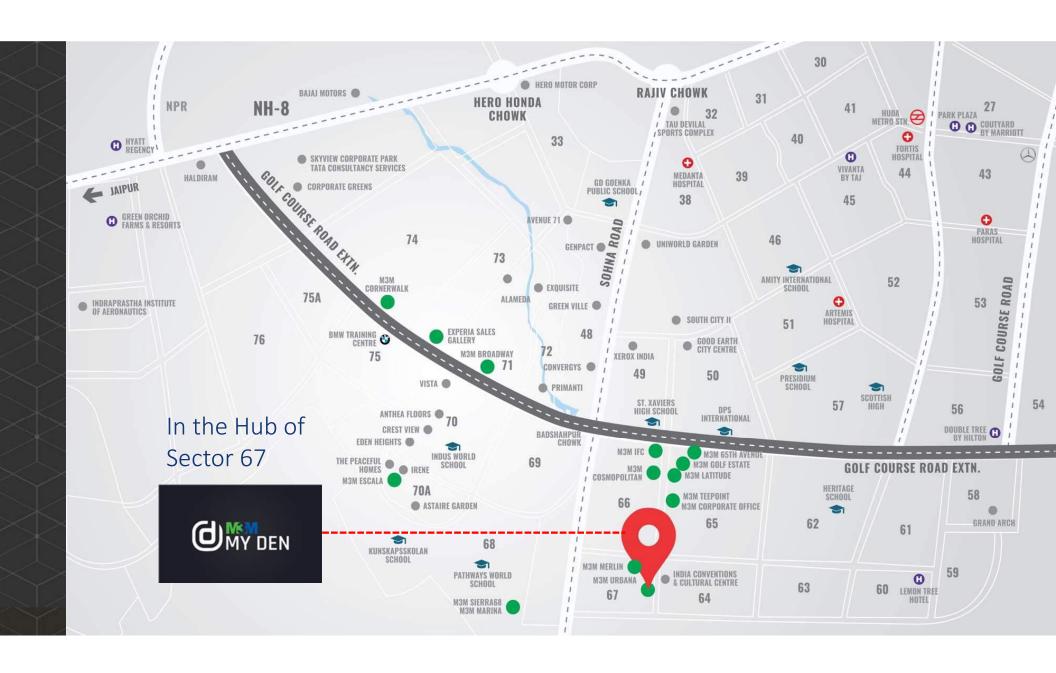

### Location Advantages

- Just 30 minute drive from Delhi International Airport.
- Strategically linked to all major Business Hubs & Retail destinations.
- Close to major Hospitals like Medicity, Artemis etc. & Schools like St. Xaviers High School, DPS International, Heritage School etc.

- Situated on 60 metre wide main arterial Sector road.
- Prominently located off Golf Course Extension Road
- Located on the Metro corridor, offering fast, convenient and comfortable connectivity to Delhi, easy accessibility to NH8 as well as to South Delhi via Gurgaon Faridabad expressway.