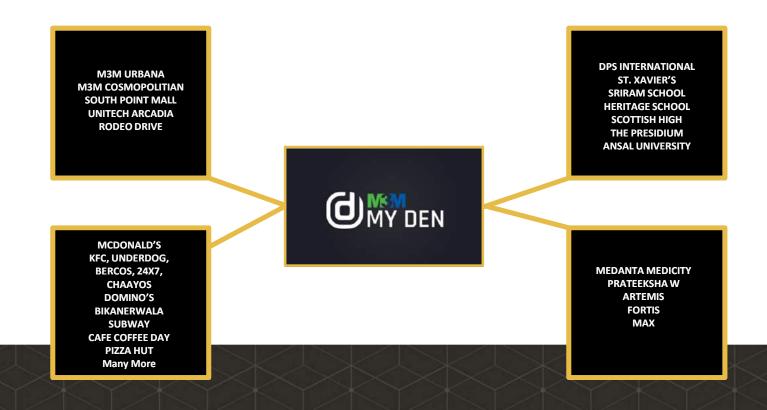

### Location Advantages

- Just 30 minute drive from Delhi International Airport.
- Strategically linked to all major Business Hubs & Retail destinations.
- Close to major Hospitals like Medicity, Artemis etc. & Schools like St. Xaviers High School, DPS International, Heritage School etc.

- Situated on 60 metre wide main arterial Sector road.
- Prominently located off Golf Course Extension Road
- Located on the Metro corridor, offering fast, convenient and comfortable connectivity to Delhi, easy accessibility to NH8 as well as to South Delhi via Gurgaon Faridabad expressway.