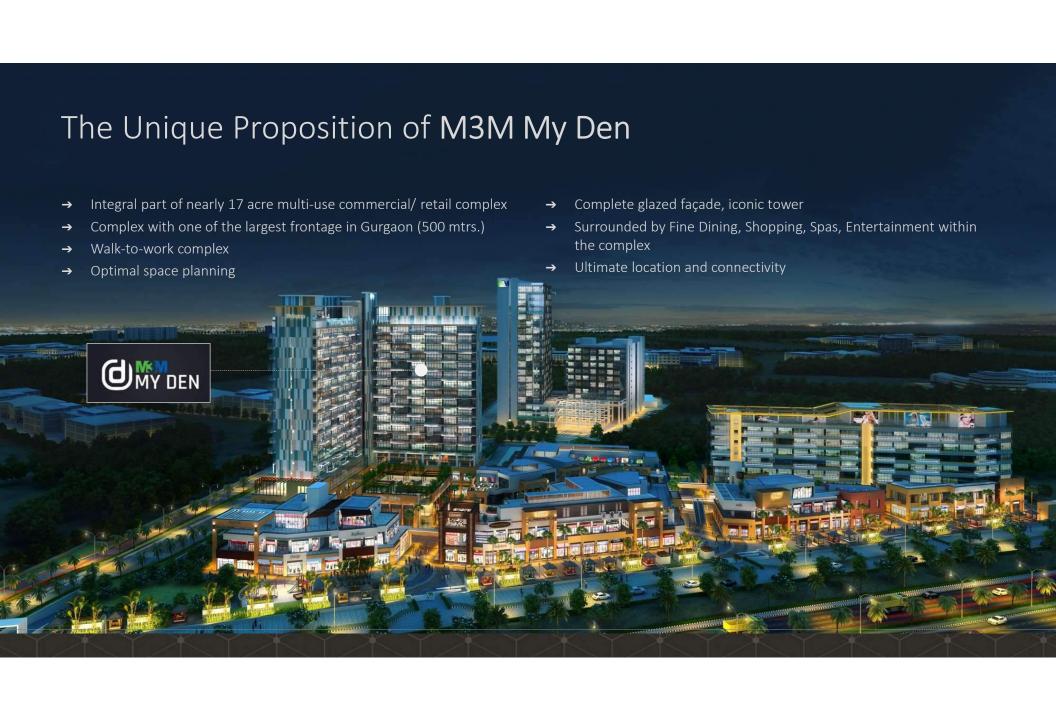

### Location Advantages

- Just 30 minute drive from Delhi International Airport.
- Strategically linked to all major Business Hubs & Retail destinations.
- Close to major Hospitals like Medicity, Artemis etc. & Schools like St. Xaviers High School, DPS International, Heritage School etc.

- Situated on 60 metre wide main arterial Sector road.
- Prominently located off Golf Course Extension Road
- Located on the Metro corridor, offering fast, convenient and comfortable connectivity to Delhi, easy accessibility to NH8 as well as to South Delhi via Gurgaon Faridabad expressway.

Unique Frontage & Grand Lobby Entrance

An Architecture Marvel!