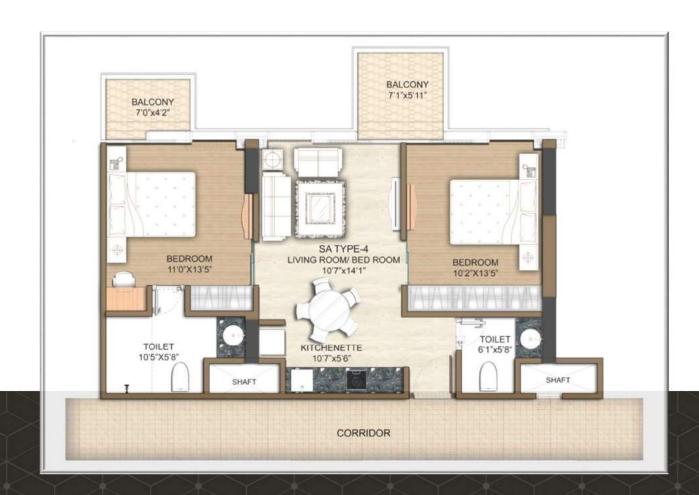

gaon Faridabad expressway.



Unique Frontage & Grand Lobby Entrance



An Architecture Marvel!





















## A Royal Retreat,

Surrounded by Everything You Would Ever Want!











#### **CONSTRUCTION PARTNER**

Shapoorji Pallonji has designed and built diverse civil and structural engineering landmarks across the world.

clients in over 60 countries, they have delivered complex and challenging projects for over 150 years.











# Ready Project!







### Payment Plan

**90:10** DOWN PAYMENT PLAN

RENTAL RETURNS TILL POSSESSION: 10% P.A.

RENTAL RETURNS POST POSSESSION: Rs. 88/- psf, per month

For next 3 years















## Optimized Floor Plans (Type-1)



## Optimized Floor Plans (Type-2)



## Optimized Floor Plans (Type-3)



## Optimized Floor Plans (Type-4)



## Optimized Floor Plans (Type-5)





### Proposed Specifications & Finishes

#### **Living Room/ Bedroom**

Walls: Plastic Emulsion Paint with Roller Finish Floors: Imported Laminated wooden flooring

Doors: Skin Door Shutter/ Flush Shutter with Wooden

Door Frame

Windows: Powder coated or Anodized Aluminum

glazing

Ceiling: Plastic Emulsion Paint

Furniture & Appliances : Double Bed (with Mattress and Bed Sheets) with Side Tables , 2+1 Seater Sofa Set, Coffee Table, Dining Chairs ,LCD/LED TV with

Console, Wardrobe with Working Desk.

Accessories : Curtains/ Blinds, Lamp Stand/ Lamp

Shade, Planters.

#### Balcony

Floors: Anti-skid/Non-slippery tiles

#### **Kitchenette**

Walls: 2' high tiles above Counter & Balance Plastic

**Emulsion Paint** 

Floors: Ceramic/ Vitrified tiles Ce