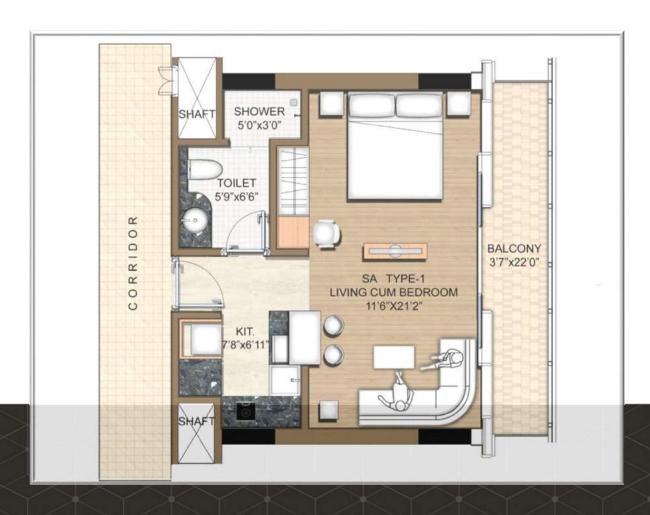

, convenient and comfortable connectivity to Delhi, easy accessibility to NH8 as well as to South Delhi via Gurgaon Faridabad expressway.



Unique Frontage & Grand Lobby Entrance



An Architecture Marvel!





















## A Royal Retreat,

Surrounded by Everything You Would Ever Want!











#### **CONSTRUCTION PARTNER**

Shapoorji Pallonji has designed and built diverse civil and structural engineering landmarks across the world.

clients in over 60 countries, they have delivered complex and challenging projects for over 150 years.











# Ready Project!







### Payment Plan

**90:10** DOWN PAYMENT PLAN

RENTAL RETURNS TILL POSSESSION: 10% P.A.

RENTAL RETURNS POST POSSESSION: Rs. 88/- psf, per month

For next 3 years















## Optimized Floor Plans (Type-1)



## Optimized Floor Plans (Type-2)



## Optimized Floor Plans (Type-3)



## Optimized Floor Plans (Type-4)



## Optimized Floor Plans (Type-5)





### Proposed Specifications & Finishes

#### **Living Room/ Bedroom**

Walls: Plastic Emulsion Paint with Roller Finish Floors: Imported Laminated wooden flooring

Doors: Skin Door Shutter/ Flush Shutter with Wooden

Door Frame

Windows: Powder coated or Anodized Aluminum

glazing

Ceiling: Plastic Emulsion Paint

Furniture & Appliances : Double Bed (with Mattress and Bed Sheets) with Side Tables , 2+1 Seater Sofa Set, Coffee Table, Dining Chairs ,LCD/LED TV with

Console, Wardrobe with Working Desk.

Accessories : Curtains/ Blinds, Lamp Stand/ Lamp

Shade, Planters.

#### Balcony

Floors: Anti-skid/Non-slippery tiles

#### **Kitchenette**