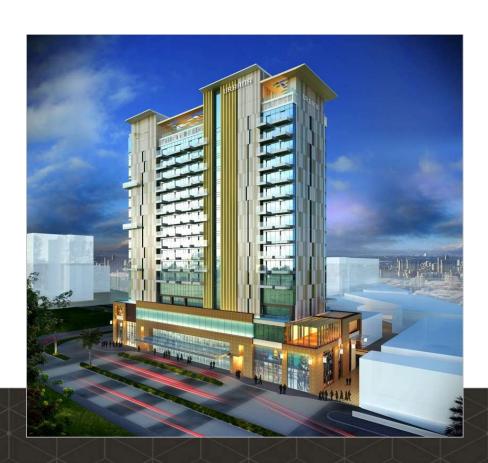

### PRESENTING





### THE CONCEPT

- → Imagine living your life in uber ultimate comfort of a Studio Suite
- → Fine dining, travel desk, business centre, spa, gym, laundromat.. All at your service.
- $\rightarrow$  Unit sizes from 874 1,367 sq. ft.



### M3M My Den – KEY FACTS





- → 1&2 BHK Studio Apartments
- → Total units 178
- → PRE-RENTED UNITS

A **READY** PROJECT!





Internationally Sized Studio Suites For The Modern Urbanite

#### Designed by RSP, Singapore



RSP is a global network of design consultants with offices in over 10 countries. They bring-in rich insight and experience into project design to create long-lasting, future-looking buildings and spaces.



### Location Advantages



- Just 30 minute drive from Delhi International Airport.
- Strategically linked to all major Business Hubs & Retail destinations.
- Close to major Hospitals like Medicity, Artemis etc. & Schools like St. Xaviers High School, DPS International, Heritage School etc.

- Situated on 60 metre wide main arterial Sector road.
- Prominently located off Golf Course Extension R