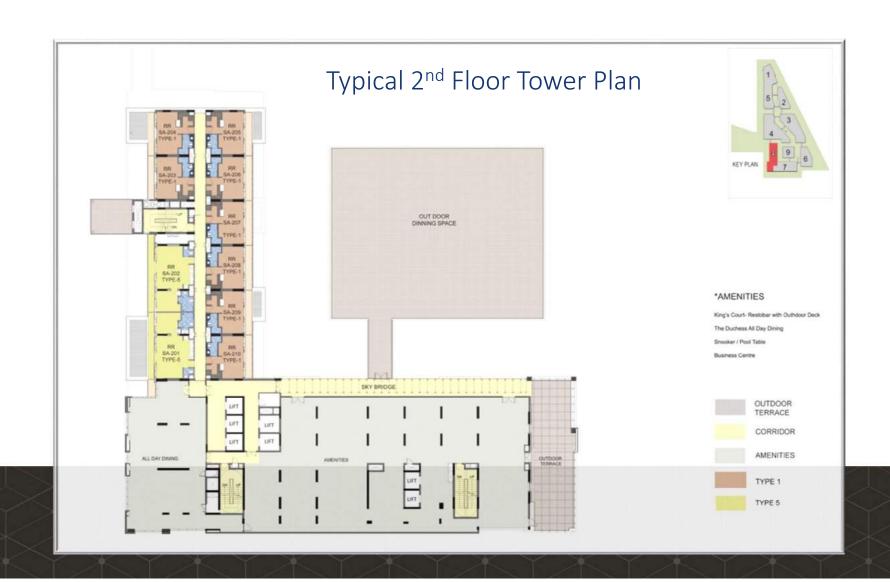

#### **Common Amenities**

Infinity Edge Swimming Pool with Change Rooms

World class Gymnasium All Day Dining Restaurant

Bar & Lounge

AL Fresco Dining

**Business Centre** 

Snooker/ Billiards Room

Steam Room Laundromat