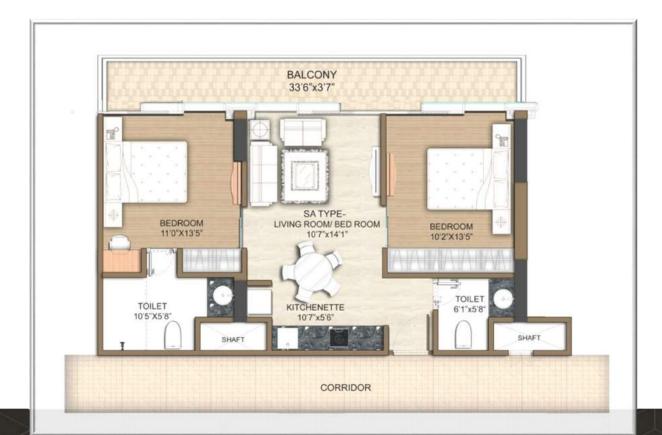

ontage & Grand Lobby Entrance



An Architecture Marvel!





















## A Royal Retreat,

Surrounded by Everything You Would Ever Want!











#### **CONSTRUCTION PARTNER**

Shapoorji Pallonji has designed and built diverse civil and structural engineering landmarks across the world.

clients in over 60 countries, they have delivered complex and challenging projects for over 150 years.











# Ready Project!







### Payment Plan

**90:10** DOWN PAYMENT PLAN

RENTAL RETURNS TILL POSSESSION: 10% P.A.

RENTAL RETURNS POST POSSESSION: Rs. 88/- psf, per month

For next 3 years















## Optimized Floor Plans (Type-1)



## Optimized Floor Plans (Type-2)



## Optimized Floor Plans (Type-3)



## Optimized Floor Plans (Type-4)



## Optimized Floor Plans (Type-5)





### Proposed Specifications & Finishes

#### **Living Room/ Bedroom**

Walls: Plastic Emulsion Paint with Roller Finish Floors: Imported Laminated wooden flooring

Doors: Skin Door Shutter/ Flush Shutter with Wooden

Door Frame

Windows: Powder coated or Anodized Aluminum

glazing

Ceiling: Plastic Emulsion Paint

Furniture & Appliances : Double Bed (with Mattress and Bed Sheets) with Side Tables , 2+1 Seater Sofa Set, Coffee Table, Dining Chairs ,LCD/LED TV with

Console, Wardrobe with Working Desk.

Accessories : Curtains/ Blinds, Lamp Stand/ Lamp

Shade, Planters.

#### Balcony

Floors: Anti-skid/Non-slippery tiles

#### **Kitchenette**

Walls: 2' high tiles above Counter & Balance Plastic

**Emulsion Paint** 

Floors: Ceramic/ Vitrified tiles Ceilings: Plastic Emulsion Paint

Kitchen