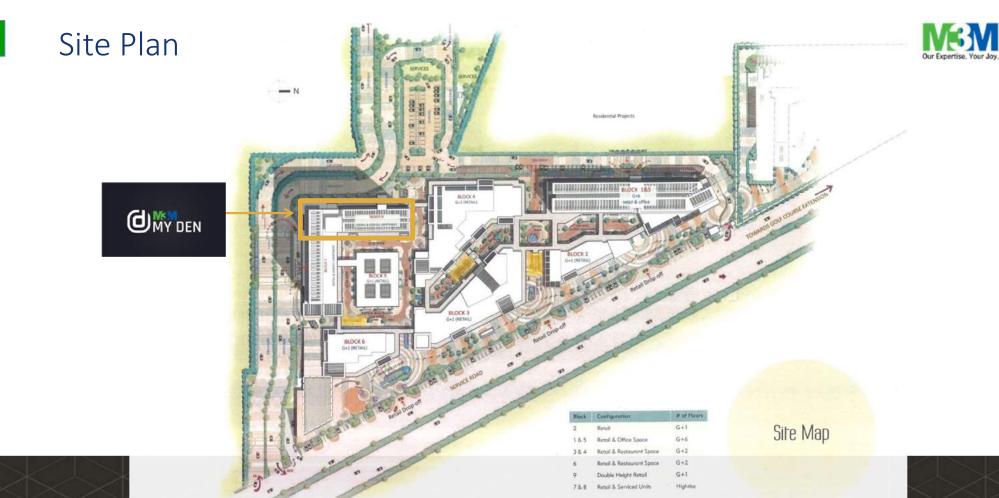

ong-lasting, future-looking buildings and spaces.



### Location Advantages



- Just 30 minute drive from Delhi International Airport.
- Strategically linked to all major Business Hubs & Retail destinations.
- Close to major Hospitals like Medicity, Artemis etc. & Schools like St. Xaviers High School, DPS International, Heritage School etc.

- Situated on 60 metre wide main arterial Sector road.
- Prominently located off Golf Course Extension Road
- Located on the Metro corridor, offering fast, convenient and comfortable connectivity to Delhi, easy accessibility to NH8 as well as to South Delhi via Gurgaon Faridabad expressway.



Unique Frontage & Grand Lobby Entrance



An Architecture Marvel!





















## A Royal Retreat,

Surrounded by Everything You Would Ever Want!











#### **CONSTRUCTION PARTNER**

Shapoorji Pallonji has designed and built diverse civil and structural engineering landmarks across the world.

clients in over 60 countries, they have delivered complex and challenging projects for over 150 years.











# Ready Project!







### Payment Plan

**90:10** DOWN PAYMENT PLAN

RENTAL RETURNS TILL POSSESSION: 10% P.A.

RENTAL RETURNS POST POSSESSION: Rs. 88/- psf, per month

For next 3 years















## Optimized Floor Plans (Type-1)



## Optimized Floor Plans (Type-2)



## Optimized Floor Plans (Type-3)



## Optimized Floor Plans (Type-4)



## Optimized Floor Plans (Type-5)





### Proposed Specifications & Finishes

#### **Living Room/ Bedroom**

Walls: Plastic Emulsion Paint with Roller Finish Floors: Imported Laminated w