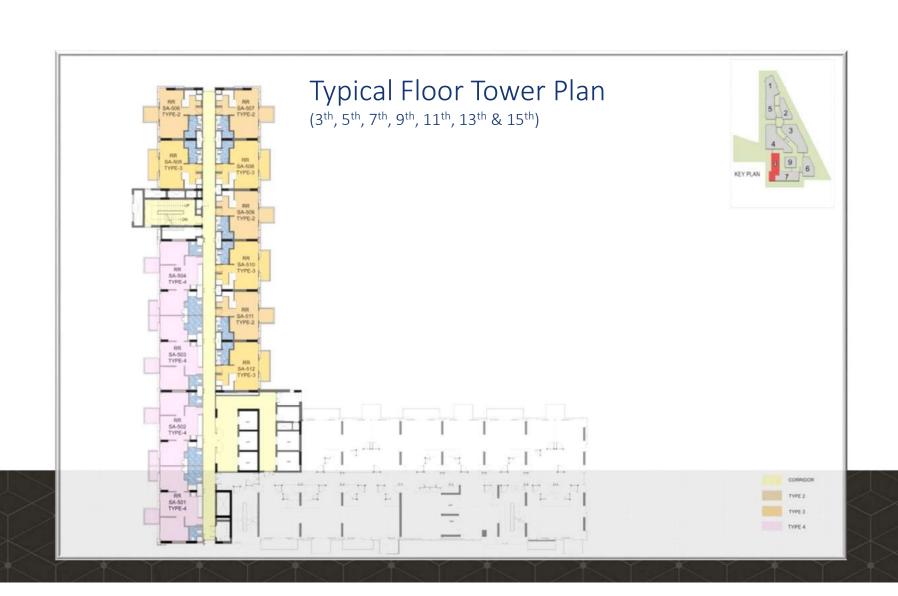

ocated on the Metro corridor, offering fast, convenient and comfortable connectivity to Delhi, easy accessibility to NH8 as well as to South Delhi via Gurgaon Faridabad expressway.



Unique Frontage & Grand Lobby Entrance



An Architecture Marvel!





















## A Royal Retreat,

Surrounded by Everything You Would Ever Want!











#### **CONSTRUCTION PARTNER**

Shapoorji Pallonji has designed and built diverse civil and structural engineering landmarks across the world.

clients in over 60 countries, they have delivered complex and challenging projects for over 150 years.











# Ready Project!







### Payment Plan

**90:10** DOWN PAYMENT PLAN

RENTAL RETURNS TILL POSSESSION: 10% P.A.

RENTAL RETURNS POST POSSESSION: Rs. 88/- psf, per month

For next 3 years















## Optimized Floor Plans (Type-1)



## Optimized Floor Plans (Type-2)



## Optimized Floor Plans (Type-3)



## Optimized Floor Plans (Type-4)



## Optimized Floor Plans (Type-5)





### Proposed Specifications & Finishes

#### **Living Room/ Bedroom**

Walls: Plastic Emulsion Paint with Roller Finish Floors: Imported Laminated wooden flooring

Doors: Skin Door Shutter/ Flush Shutter with Wooden

Door Frame

Windows: Powder coated or Anodized Aluminum

glazing

Ceiling: Plastic Emulsion Paint

Furniture & Appliances : Double Bed (with Mattress and Bed Sheets) with Side Tables , 2+1 Seater Sofa Set, Coffee Table, Dining Chairs ,LCD/LED TV with

Console, Wardrobe with Working Desk.

Accessories : Curtains/ Blinds, Lamp Stand/ Lamp

Shade, Planters.

#### Balcony

Floors: Anti-ski