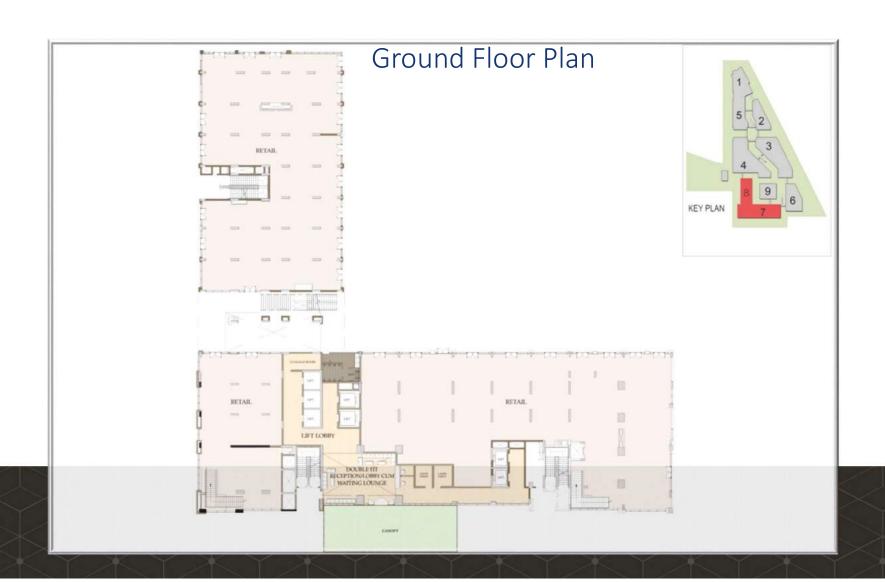

- Located on the Metro corridor, offering fast, convenient and comfortable connectivity to Delhi, easy accessibility to NH8 as well as to South Delhi via Gurgaon Faridabad expressway.



Unique Frontage & Grand Lobby Entrance



An Architecture Marvel!





















## A Royal Retreat,

Surrounded by Everything You Would Ever Want!











#### **CONSTRUCTION PARTNER**

Shapoorji Pallonji has designed and built diverse civil and structural engineering landmarks across the world.

clients in over 60 countries, they have delivered complex and challenging projects for over 150 years.











# Ready Project!







### Payment Plan

**90:10** DOWN PAYMENT PLAN

RENTAL RETURNS TILL POSSESSION: 10% P.A.

RENTAL RETURNS POST POSSESSION: Rs. 88/- psf, per month

For next 3 years















## Optimized Floor Plans (Type-1)



## Optimized Floor Plans (Type-2)



## Optimized Floor Plans (Type-3)



## Optimized Floor Plans (Type-4)



## Optimized Floor Plans (Type-5)





### Proposed Specifications & Finishes

#### **Living Room/ Bedroom**

Walls: Plastic Emulsion Paint with Roller Finish Floors: Imported Laminated wooden flooring

Doors: Skin Door Shutter/ Flush Shutter with Wooden

Door Frame

Windows: Powder coated or Anodized Aluminum

glazing

Ceiling: Plastic Emulsion Paint

Furniture & Appliances : Double Bed (with Mattress and Bed Sheets) with Side Tables , 2+1 Seater Sofa Set, Coffee Table, Dining Chairs ,LCD/LED TV with

Console, Wardrobe with Working Desk.

Accessories : Curtains/ Blinds, Lamp Stand/ Lamp

Shade, Planters.

#### Balcony

Floors: Anti