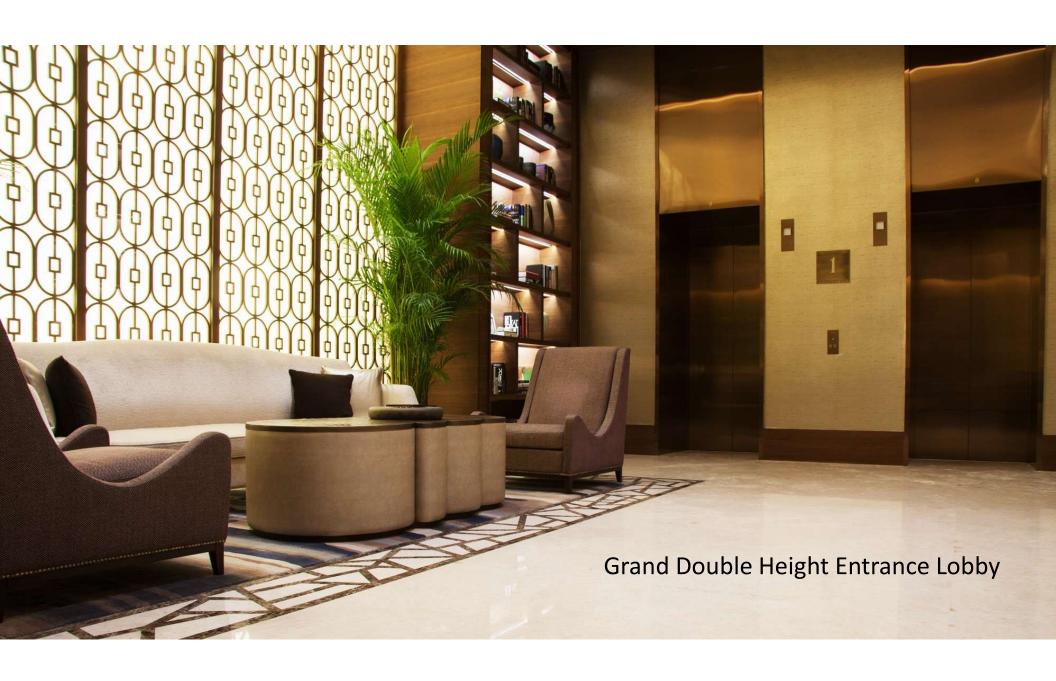

Unique Frontage & Grand Lobby Entrance

An Architecture Marvel!

#### **Lift Lobbies**

Walls: Selected stone cladding and Oil bound

Distemper

Floors: Combination of Natural Stone & tiles Stainless

Steel finished lift doors Ceiling : False Ceiling

Air-conditioned Ground Floor Lobby