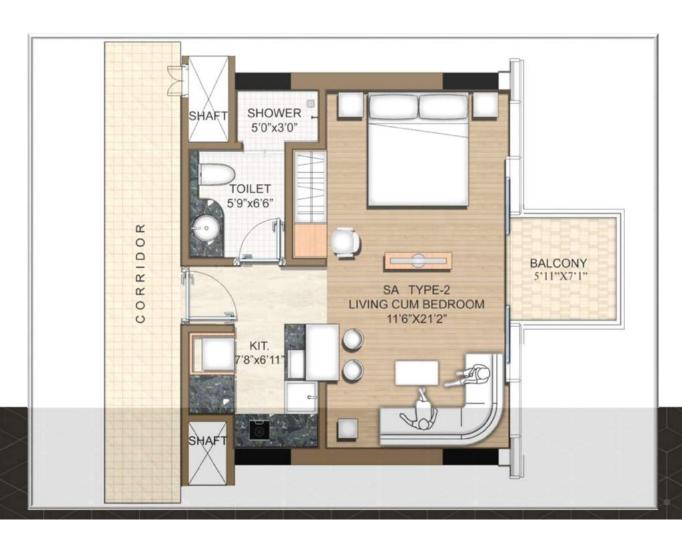

vity to Delhi, easy accessibility to NH8 as well as to South Delhi via Gurgaon Faridabad expressway.



Unique Frontage & Grand Lobby Entrance



An Architecture Marvel!





















## A Royal Retreat,

Surrounded by Everything You Would Ever Want!











#### **CONSTRUCTION PARTNER**

Shapoorji Pallonji has designed and built diverse civil and structural engineering landmarks across the world.

clients in over 60 countries, they have delivered complex and challenging projects for over 150 years.











# Ready Project!







### Payment Plan

**90:10** DOWN PAYMENT PLAN

RENTAL RETURNS TILL POSSESSION: 10% P.A.

RENTAL RETURNS POST POSSESSION: Rs. 88/- psf, per month

For next 3 years















## Optimized Floor Plans (Type-1)



## Optimized Floor Plans (Type-2)



## Optimized Floor Plans (Type-3)



## Optimized Floor Plans (Type-4)



## Optimized Floor Plans (Type-5)





### Proposed Specifications & Finishes

#### **Living Room/ Bedroom**

Walls: Plastic Emulsion Paint with Roller Finish Floors: Imported Laminated wooden flooring

Doors: Skin Door Shutter/ Flush Shutter with Wooden

Door Frame

Windows: Powder coated or Anodized Aluminum

glazing

Ceiling: Plastic Emulsion Paint

Furniture & Appliances : Double Bed (with Mattress and Bed Sheets) with Side Tables , 2+1 Seater Sofa Set, Coffee Table, Dining Chairs ,LCD/LED TV with

Console, Wardrobe with Working Desk.

Accessories : Curtains/ Blinds, Lamp Stand/ Lamp

Shade, Planters.

#### Balcony

Floors: Anti-skid/Non-slippery tiles

#### **Kitchenette**

Walls: 2' high tiles above Counter &