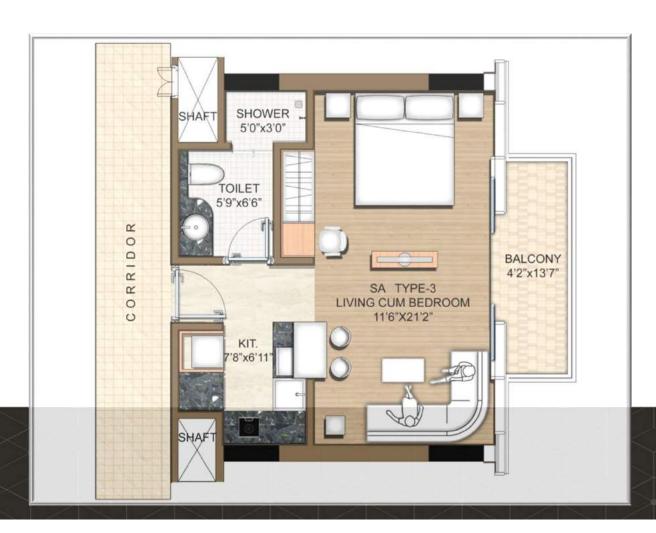

NH8 as well as to South Delhi via Gurgaon Faridabad expressway.



Unique Frontage & Grand Lobby Entrance



An Architecture Marvel!





















## A Royal Retreat,

Surrounded by Everything You Would Ever Want!











#### **CONSTRUCTION PARTNER**

Shapoorji Pallonji has designed and built diverse civil and structural engineering landmarks across the world.

clients in over 60 countries, they have delivered complex and challenging projects for over 150 years.











# Ready Project!







### Payment Plan

**90:10** DOWN PAYMENT PLAN

RENTAL RETURNS TILL POSSESSION: 10% P.A.

RENTAL RETURNS POST POSSESSION: Rs. 88/- psf, per month

For next 3 years















## Optimized Floor Plans (Type-1)



## Optimized Floor Plans (Type-2)



## Optimized Floor Plans (Type-3)



## Optimized Floor Plans (Type-4)



## Optimized Floor Plans (Type-5)





### Proposed Specifications & Finishes

#### **Living Room/ Bedroom**

Walls: Plastic Emulsion Paint with Roller Finish Floors: Imported Laminated wooden flooring

Doors: Skin Door Shutter/ Flush Shutter with Wooden

Door Frame

Windows: Powder coated or Anodized Aluminum

glazing

Ceiling: Plastic Emulsion Paint

Furniture & Appliances : Double Bed (with Mattress and Bed Sheets) with Side Tables , 2+1 Seater Sofa Set, Coffee Table, Dining Chairs ,LCD/LED TV with

Console, Wardrobe with Working Desk.

Accessories : Curtains/ Blinds, Lamp Stand/ Lamp

Shade, Planters.

#### Balcony

Floors: Anti-skid/Non-slippery tiles

#### **Kitchenette**

Walls: 2' high tiles above Counter & Balance Plastic

**Emulsion Paint**