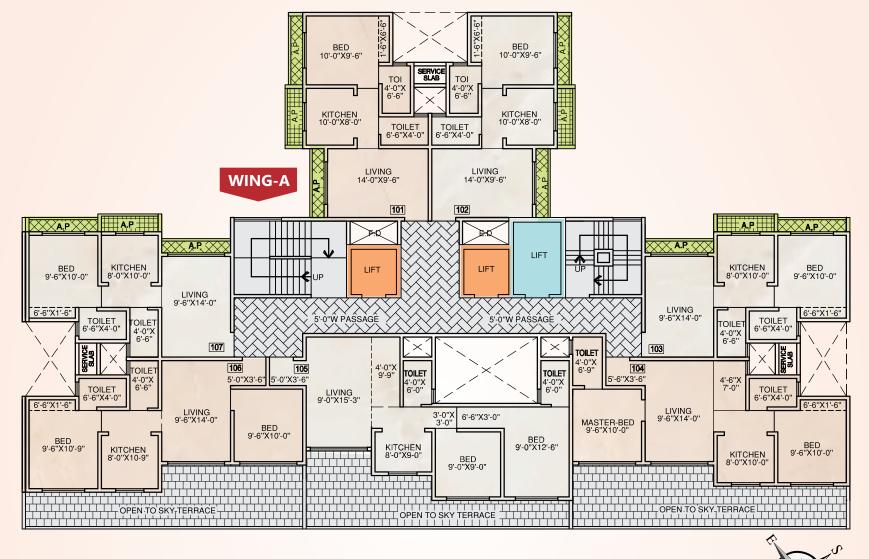

## NEXT TO FUNFIESTA, NALLASOPARA (WEST).

Maharera No. P99000050955

**1ST FLOOR PLAN** 

**TYPICAL FLOOR PLAN** 

2nd To 7th, 9th to 12th, 14th to 18th, 20th to 23rd Floor

**REFUGE FLOOR PLAN** 