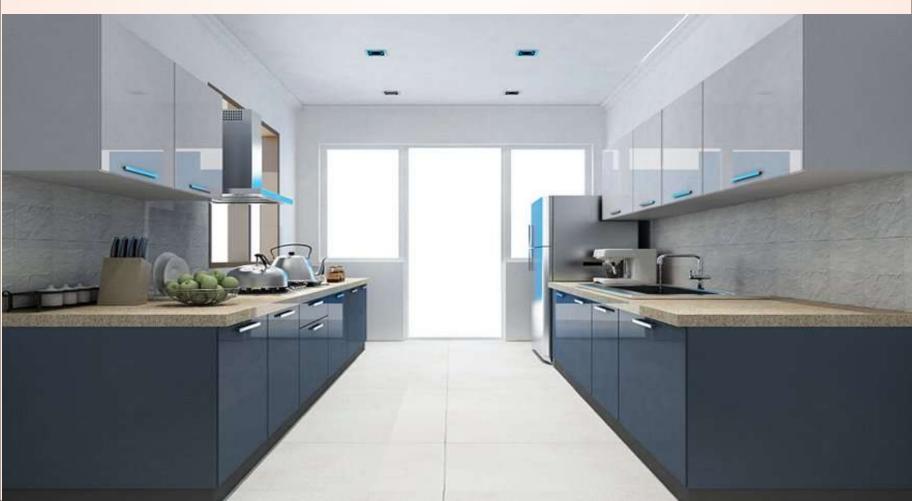

## **Internal Amenities**

- 32" x 32" Vitrified Flooring.
- POP false ceiling in Living room & Bed rooms.
- Concealed electricals & modular switches.
- Decorative main Doors, with fancy door fixtures.
- Water proof doors for Bath & WC.
- Cable / Dish TV & Telephone Points
- French window frame in Granite/Marble.
- Powder coated Sliding Window & tinted glass.
- Modular Kitchen.
- Granite Kitchen Platform with S.S. Sink and with designer cabinets with full height wall Tiles.
- Loft tank of reputed make in each flat
- POP wall in all rooms with Branded quality paint on internal walls.
- Tube Lights for sufficient light.
- Project designed as per 'Vastu Shastra'