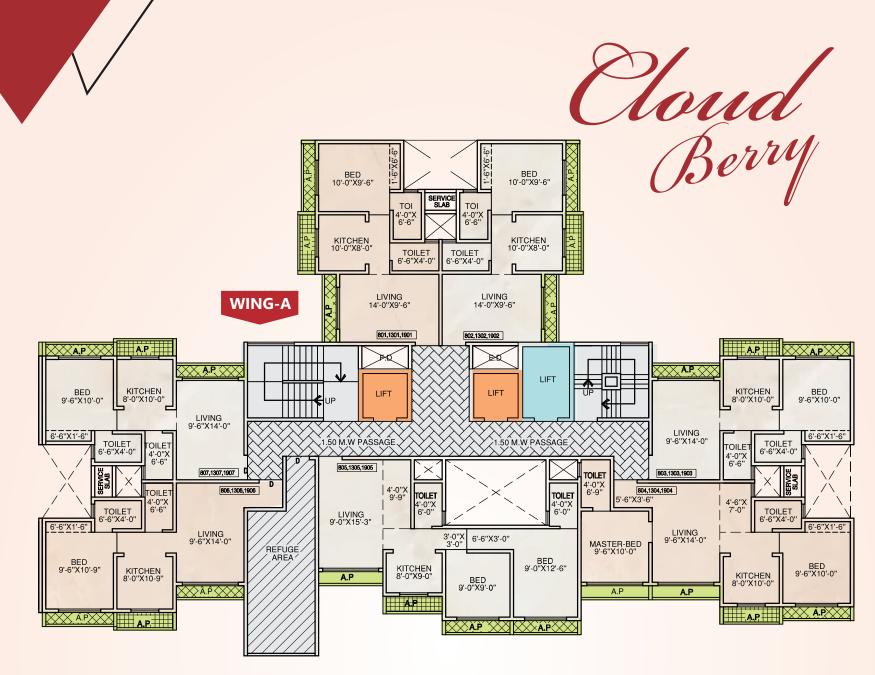

## NEXT TO FUNFIESTA, NALLASOPARA (WEST).

Maharera No. P99000050955

**1ST FLOOR PLAN** 

**TYPICAL FLOOR PLAN** 

2nd To 7th, 9th to 12th, 14th to 18th, 20th to 23rd Floor

**REFUGE FLOOR PLAN** 