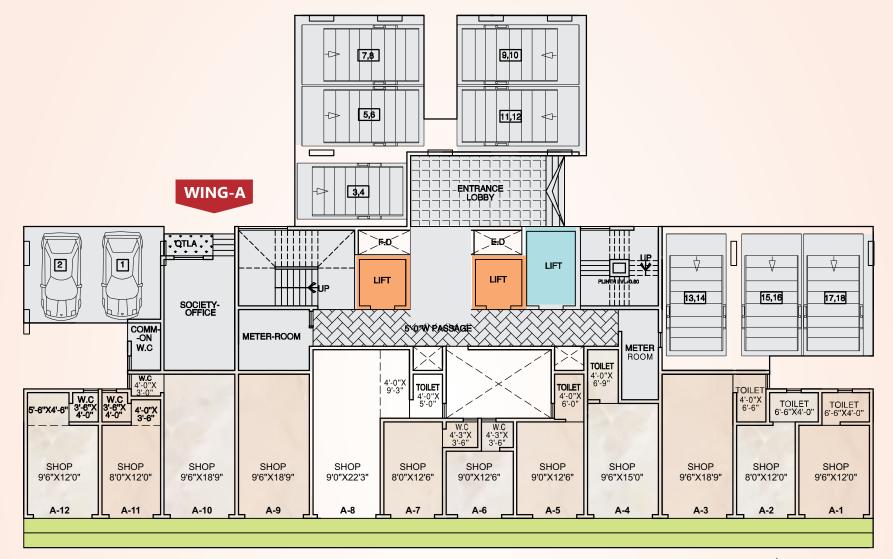

## NEXT TO FUNFIESTA, NALLASOPARA (WEST).

Maharera No. P99000050955

**1ST FLOOR PLAN** 

**TYPICAL FLOOR PLAN** 

2nd To 7th, 9th to 12th, 14th to 18th, 20th to 23rd Floor

**REFUGE FLOOR PLAN** 

## 8th, 13th & 19th Floor Plan