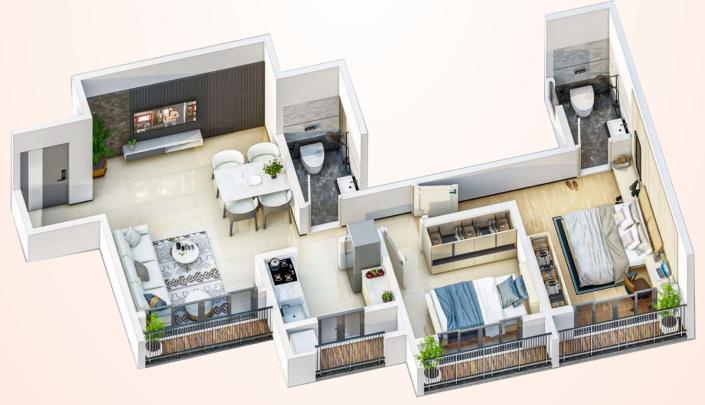

## NEXT TO FUNFIESTA, NALLASOPARA (WEST).



Maharera No. P99000050955



















**1ST FLOOR PLAN** 





**TYPICAL FLOOR PLAN** 



2nd To 7th, 9th to 12th, 14th to 18th, 20th to 23rd Floor





**REFUGE FLOOR PLAN** 

# 1 Contraction

## 8th, 13th & 19th Floor Plan







# 2 BHK 3D VIEW



## FLAT AMENITIES

## **Internal Amenities**

- 32" x 32" Vitrified Flooring.
- POP false ceiling in Living room & Bed rooms.
- Concealed electricals & modular switches.
- Decorative main Doors, with fancy door fixtures.
- Water proof doors for Bath & WC.
- Cable / Dish TV & Telephone Points
- French window frame in Granite/Marble.
- Powder coated Sliding Window & tinted glass.
- Modular Kitchen.
- Granite Kitchen Platform with S.S. Sink and with designer cabinets with full height wall Tiles.
- Loft tank of reputed make in each flat
- POP wall in all rooms with Branded quality paint on internal walls.
- Tube Lights for sufficient light.
- Project designed as per 'Vastu Shastra'

#### Transportation :

Railway Station 2.5 kms Bus Stop Nearby Auto Stand Nearby

#### Hosp