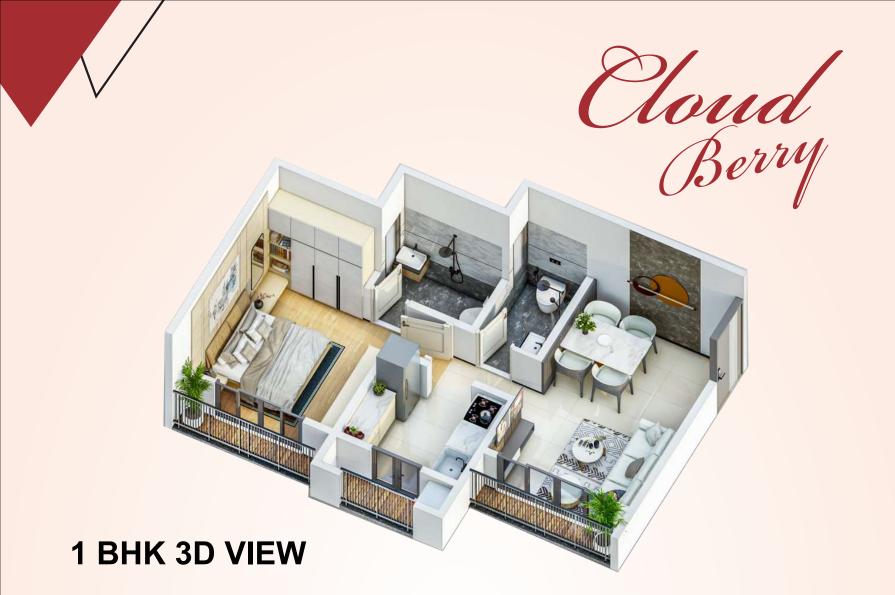

## NEXT TO FUNFIESTA, NALLASOPARA (WEST).



Maharera No. P99000050955



















**1ST FLOOR PLAN** 





**TYPICAL FLOOR PLAN** 



2nd To 7th, 9th to 12th, 14th to 18th, 20th to 23rd Floor





**REFUGE FLOOR PLAN** 

# 1 Contraction

## 8th, 13th & 19th Floor Plan







# 2 BHK 3D VIEW



## FLAT AMENITIES

## **Internal Amenities**

- 32" x 32" Vitrified Flooring.
- POP false ceiling in Living room & Bed rooms.
- Concealed electricals & modular switches.
- Decorative main Doors, with fancy door fixtures.
- Water proof doors for Bath & WC.
- Cable / Dish TV & Telephone Points
- French window frame in Granite/Marble.
- Powder coated Sliding Window & tinted glass.
- Modular Kitchen.
- Granite Kitchen Platform with S.S. Sink and with designer cabinets with full height wall Tiles.
- Loft tank of reputed make in each flat
- POP wall in all rooms with Branded quality paint on internal walls.
- Tube Lights for sufficient light.
- Project designed as per 'Vastu Shastra'

#### Transportation :

Railway Station 2.5 kms Bus Stop Nearby Auto Stand Nearby

#### Ho