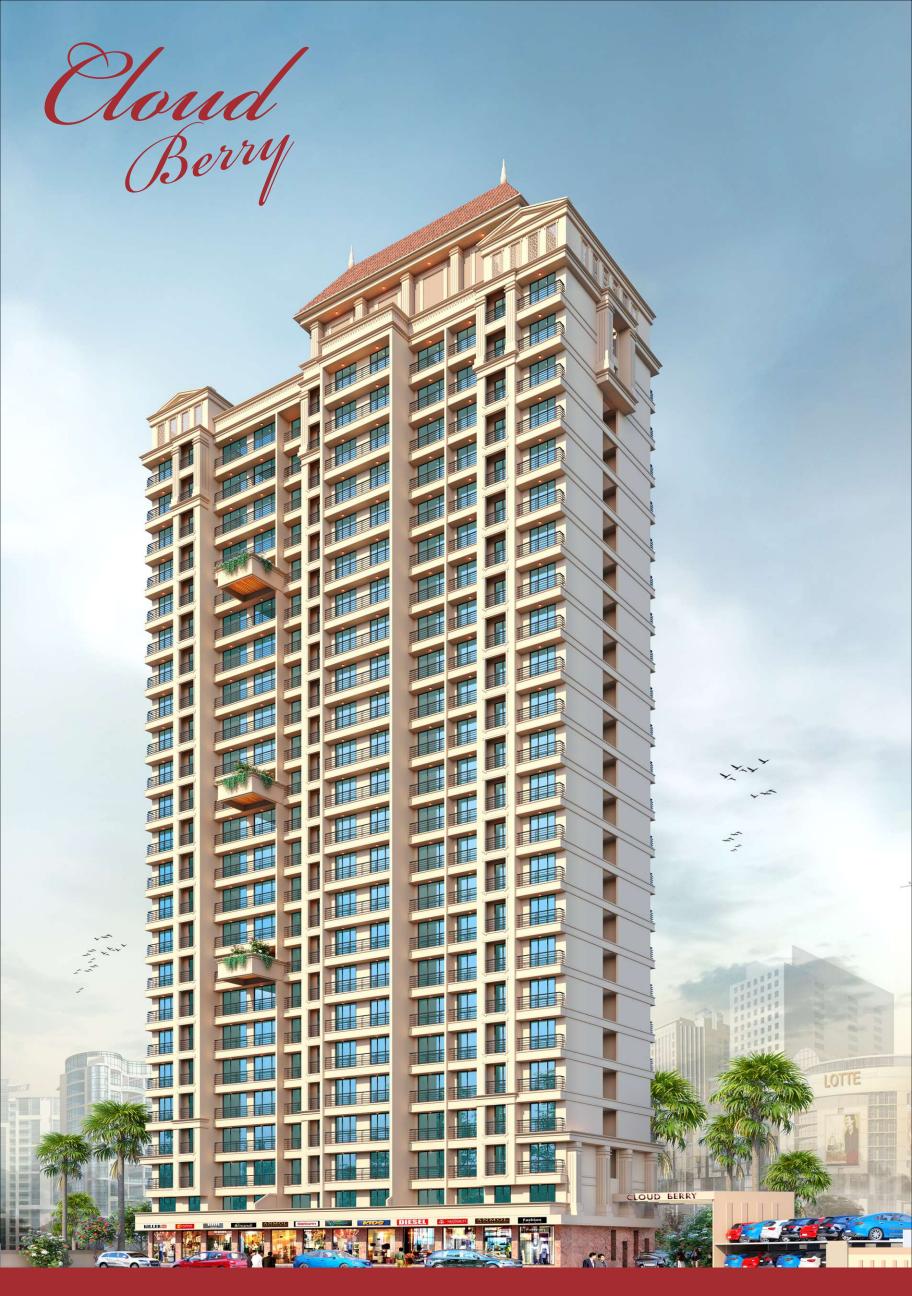

Site Address : **CLOUD BERRY**, Near Orange Heights, Phase II, Fun Fiesta Road, Nallasopara (West) 401209, Dist. Palghar

The information contained in this brochure is indicative of the kind of development that is proposed. It is prepared in good faith and is for guidance only. It does not constitute part of an offer or contract. Subject to the approval of the authorities or in the interest of the continuing improvement, the developers reserve the right to alter the layout, plans, specification or features without prior notice or obligation.