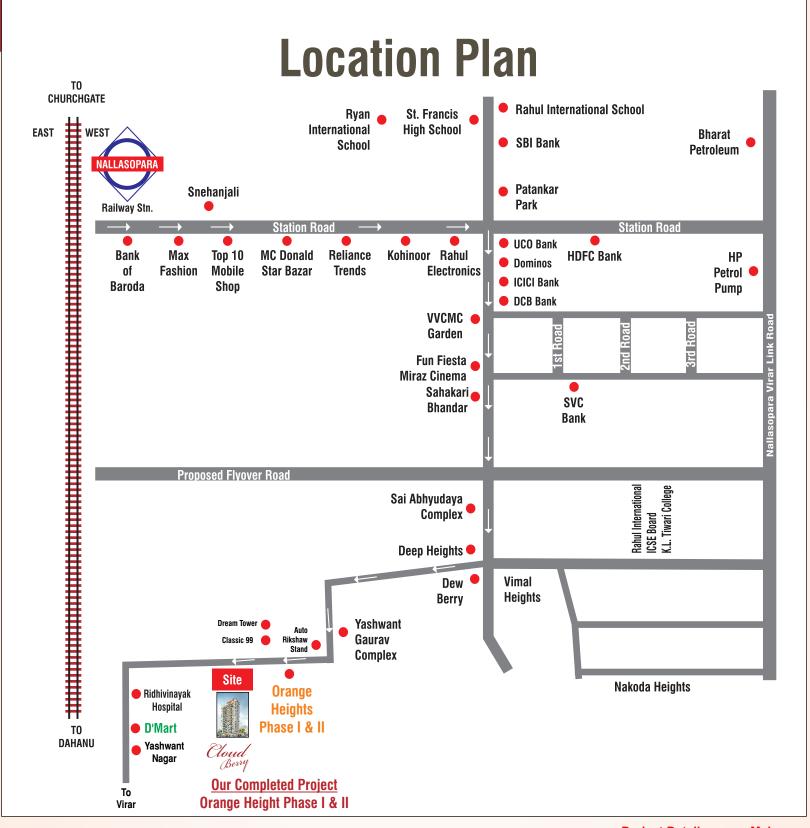

#### Transportation :

Railway Station 2.5 kms Bus Stop Nearby Auto Stand Nearby

#### Hospital :

Shree Riddhivinayak Multispeciality Hospital, Vasai-Virar's Biggest Hospital in 2 min walking.

#### School and Colleges : CBSE, ICSE & Stateboard School and Junior College within range of 500 mtrs

#### **Conveniences :**

Sopara Police Station within 1 km range VVCMC House Tax Office within range of 500 mtrs.

#### Shopping and Entertainment :

D Mart & McDonald's within in the range of 500 mtrs. Fun Fiesta Theatre & Mall within in the range of 500 mtrs.

Parks and Gardens : VVCMC Municipal Park

Houd Berry