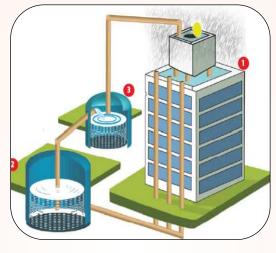

HK and 2BHK flats for your own space
- Spacious shops on ground level
- Children's play area
- Parking area.
- Close to nature pure environment with ample sunlight, aeration, nature view
- Total privacy arranged in all flats
- Excellent planning to avoid wastage of space in any room
- Good lighting & ventilation for all flats.
- RCC structure and magnificent architectural elevation
- Functionally and tastefully designed flats with ultra modern amenitiesPower backup for common lighting & lifts
- Rain water harvesting
- Automatic and high-speed lifts of reputed brand
- CCTV Surveillance
- Decorative Main Door
- Well connected by all means of transport
- School College and Hospital in close vicinity

## **PROJECT AMENITIES**



**ENTRANCE LOBBY** 



**HIGH SPEED LIFT** 



**CCTV CAMERA** 



## **RAIN WATER HARVESTING NEARBY PROJECT**



**D** MART



SCHOOL







HOSPITAL



#### A Project by :





ADVOCATE **SUNIL D. PAL** Advocate, High Court S/5, Jivdani Plaza, Near Sunshine Garden, Nallasopara (East), Dist. Palghar

Office No. 105, 1st Floor, Zainabiya Manzil, Near City Point Hall, Off Achole Road, Nallasopara (East) 401 209, Dist. Palghar. Email : sshivanshdevelopers@gmail.com

Site Address : **CLOUD BERRY**, Near Orange Heights, Phase II, Fun Fiesta Road, Nallasopara (West) 401209, Dist. Palghar

The information contained in this brochure is indicative of the kind of development that is proposed. It is prepared in good faith and is for guidance only. It does not constitute part of an offer or contract. Subject to the approval of the authorities or in the interest of