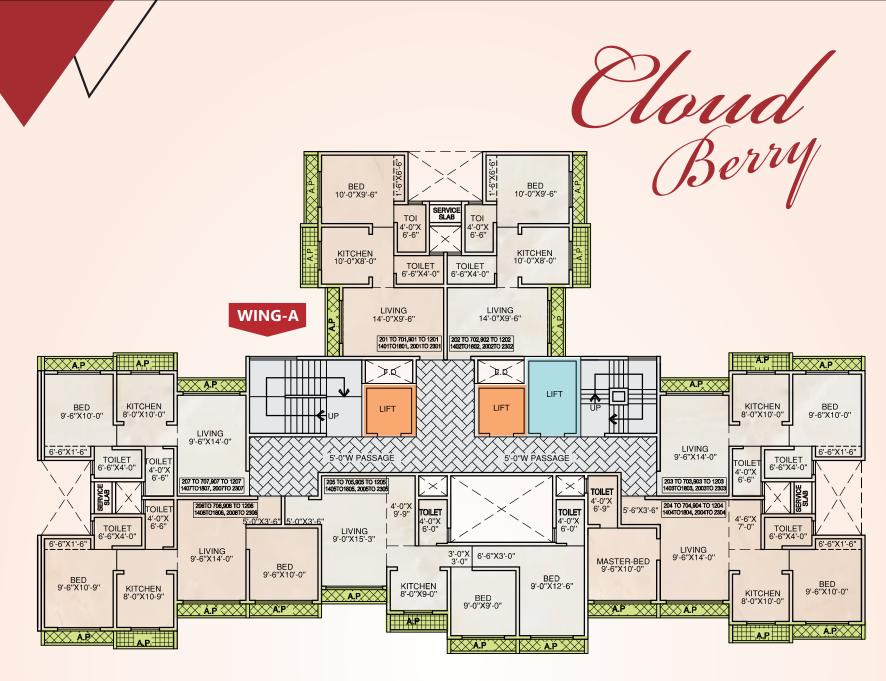

## NEXT TO FUNFIESTA, NALLASOPARA (WEST).

Maharera No. P99000050955

**1ST FLOOR PLAN** 

**TYPICAL FLOOR PLAN** 

2nd To 7th, 9th to 12th, 14th to 18th, 20th to 23rd Floor

**REFUGE FLOOR PLAN** 

## 8th, 13th & 19th Floor Plan