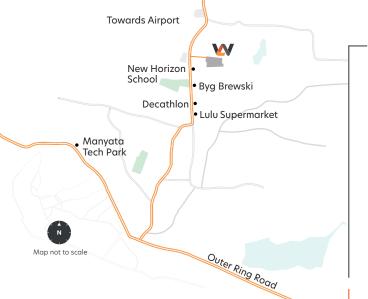

## Playing hide & seek with Hennur Road

450m - New Horizon International school 700m - Byg Brewski 1.2km - Decathlon 1.2km - Lulu Supermarket 1.6km - Legacy School 6km - Manyata Tech Park

Unlike most plotted developments that are located outside the city limits, Hush Fields is uniquely located, offering a serene environment just moments away from city conveniences like shopping, schools, and work spaces.