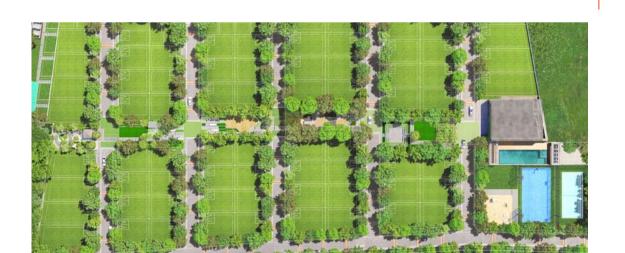

#### The landscape weaves

A string of five unique pocket parks, to ensures every home is just a hop away from a serene or playful escape.

#### Ending in a clubhouse

To create a focal point within the community, the clubhouse is thoughtfully placed at the eastern end of a series of five different Pocket Parks.

Our team and CNT Architects collaboratively treated Hush Fields like a design project, prioritizing community and joy. Attention was meticulously given to the entrance, streetscape, and landscape, introducing features like a cobblestone driveway, paved streets, five distinct pocket parks and a clubhouse.