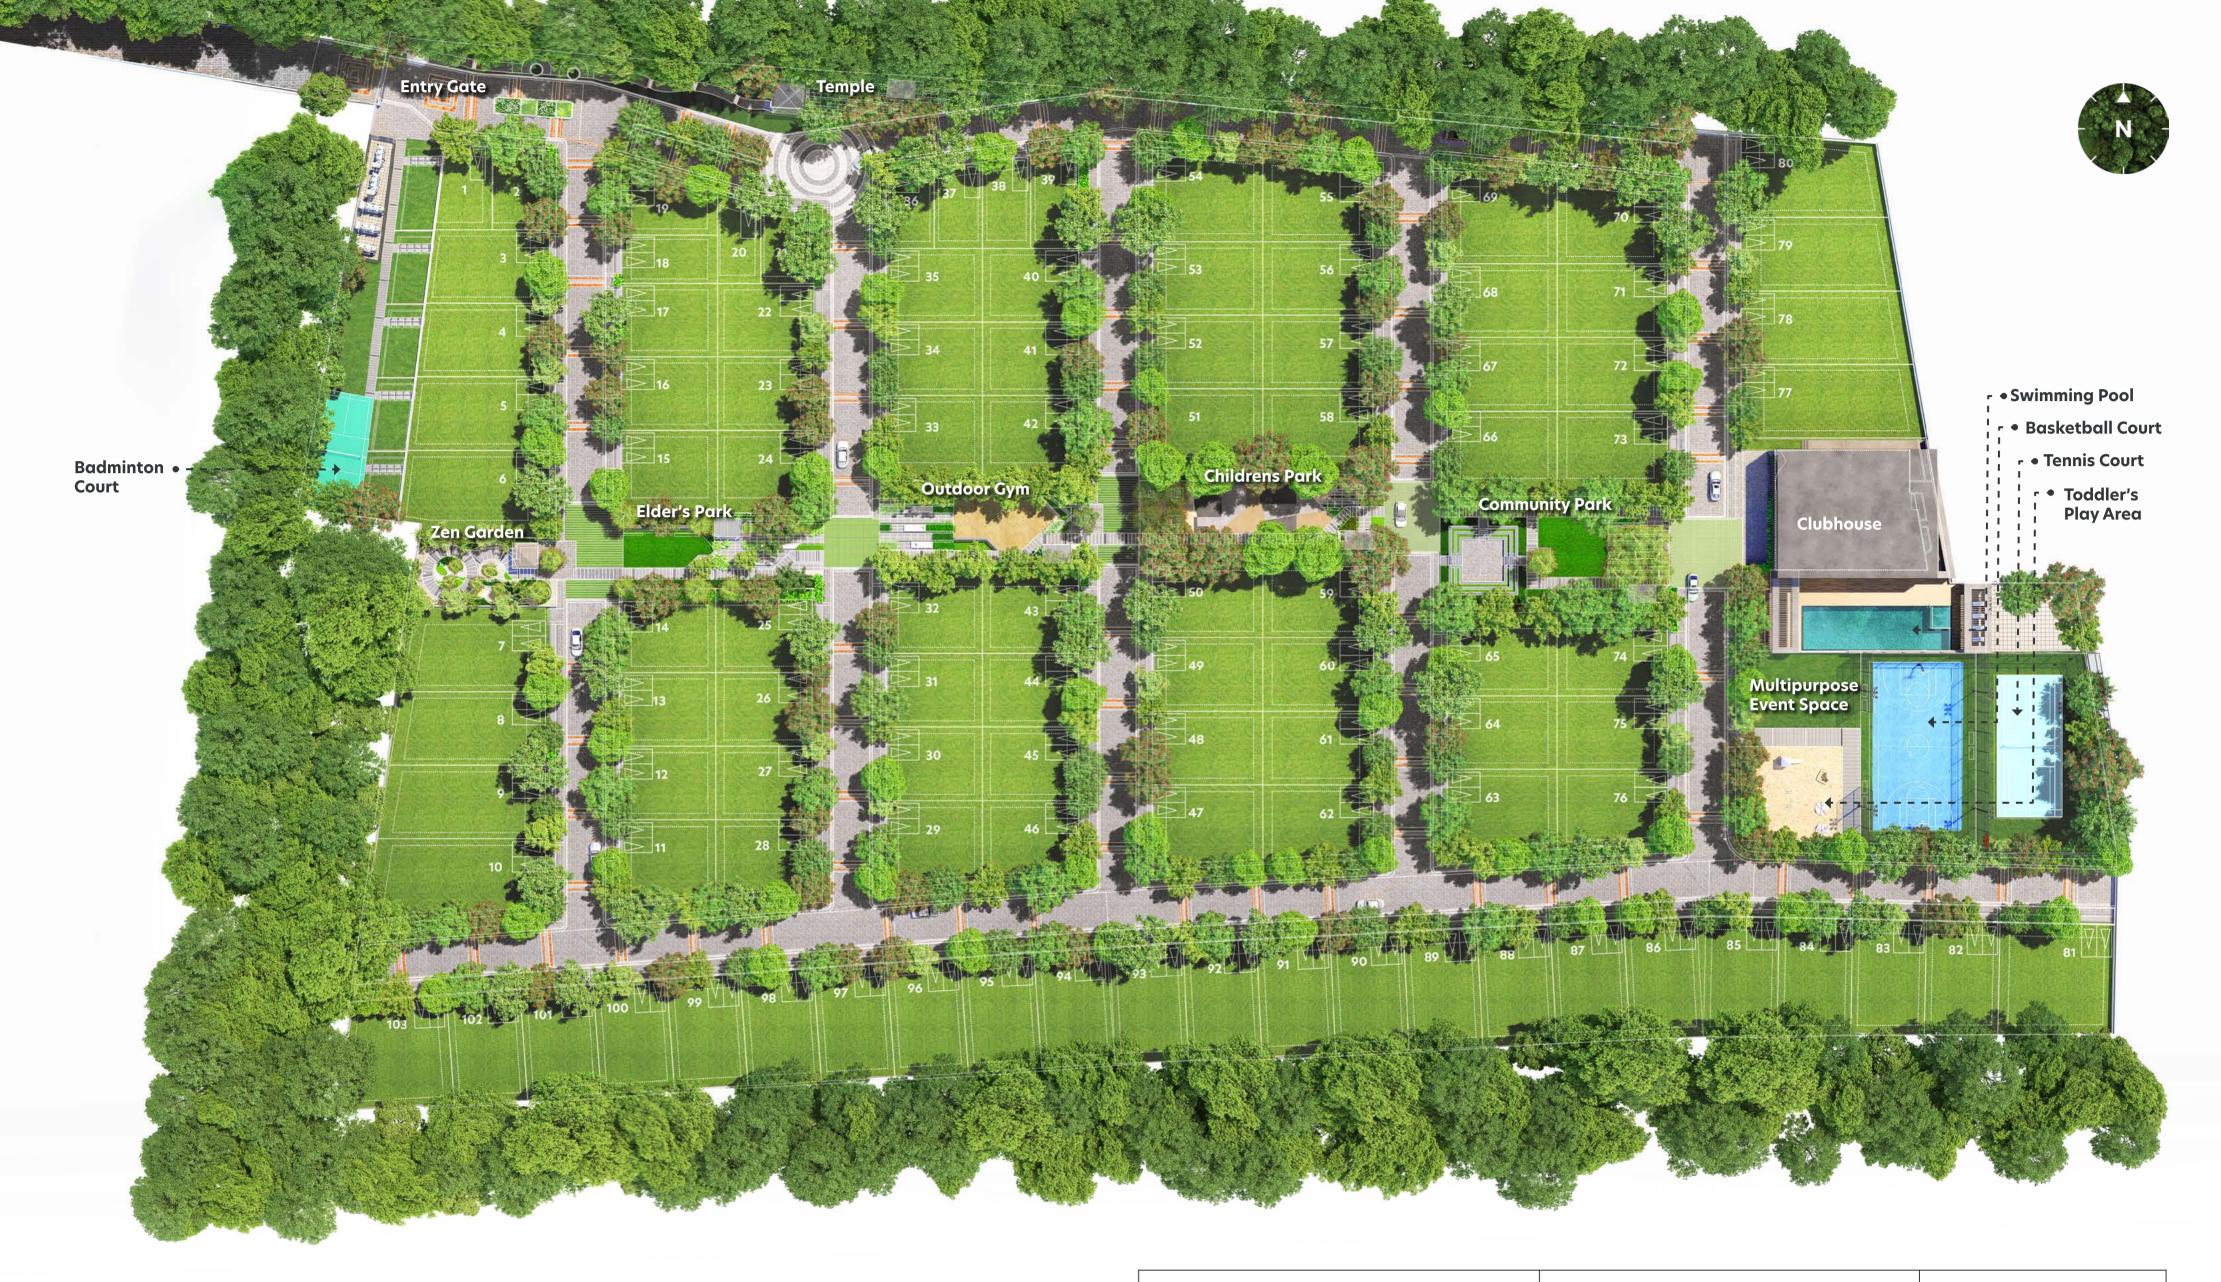

#### A park for everyone in the family

We've got a series of Pocket Parks, each with its own vibe. Whether you're into serene Zen gardens, active outdoor gyms, or lively community gatherings, there's a spot for everyone.

#### The landscape weaves

A string of five unique pocket parks, to ensures every home is just a hop away from a serene or playful escape.

#### Ending in a clubhouse

To create a focal point within the community, the clubhouse is thoughtfully placed at the eastern end of a series of five different Pocket Parks.

Our team and CNT Architects collaboratively treated Hush Fields like a design project, prioritizing community and joy. Attention was meticulously given to the entrance, streetscape, and landscape, introducing features like a cobblestone driveway, paved streets, five distinct pocket parks and a clubhouse.