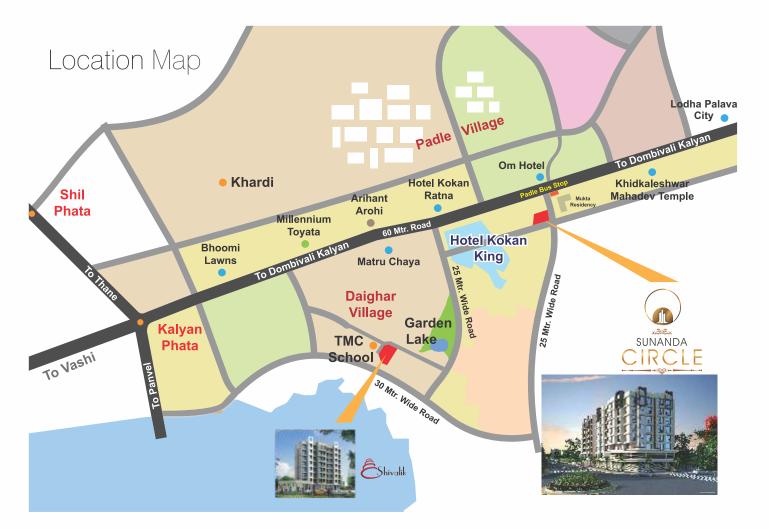

### SCHOOLS/MALLS/OFFICES

- Over 20 schools including India's no. 1 school
- Mahape Home to many IT Company
- Airoli-Belapur a growing Commercial Hub
- Mall with PVR multiplex, Big Bazaar, Central and other shopping and dining options in distance of 1.5km
- Metro junction(Mall) 8 kms south of the city

### ROAD

- 30 minutes from Kalyan, 20 minutes from Dombivali
- 40 minutes to JNPT, 20 minutes to Panvel
- Just 1 hour drive from South Mumbai (via Eastern Freeway)
- Planned widening of roads leading to Vashi and Kalyan

#### RAILWAY

- Well-connected by rail. Nearby station 2 km from Nilaje station,
  9 km from Dombivli Station (Central Line), Vashi (Harbour Line),
  and Diva (Vasai-Panvel Line)
- Ghansoli Railway Station 7 km
- Upgradation of Diva station to prime junction in Central Line and approved new line to Navi Mumbai (Kalwa-Airoli)

### AIRPORT

• 30 min from the upcoming Navi Mumbai International Airport