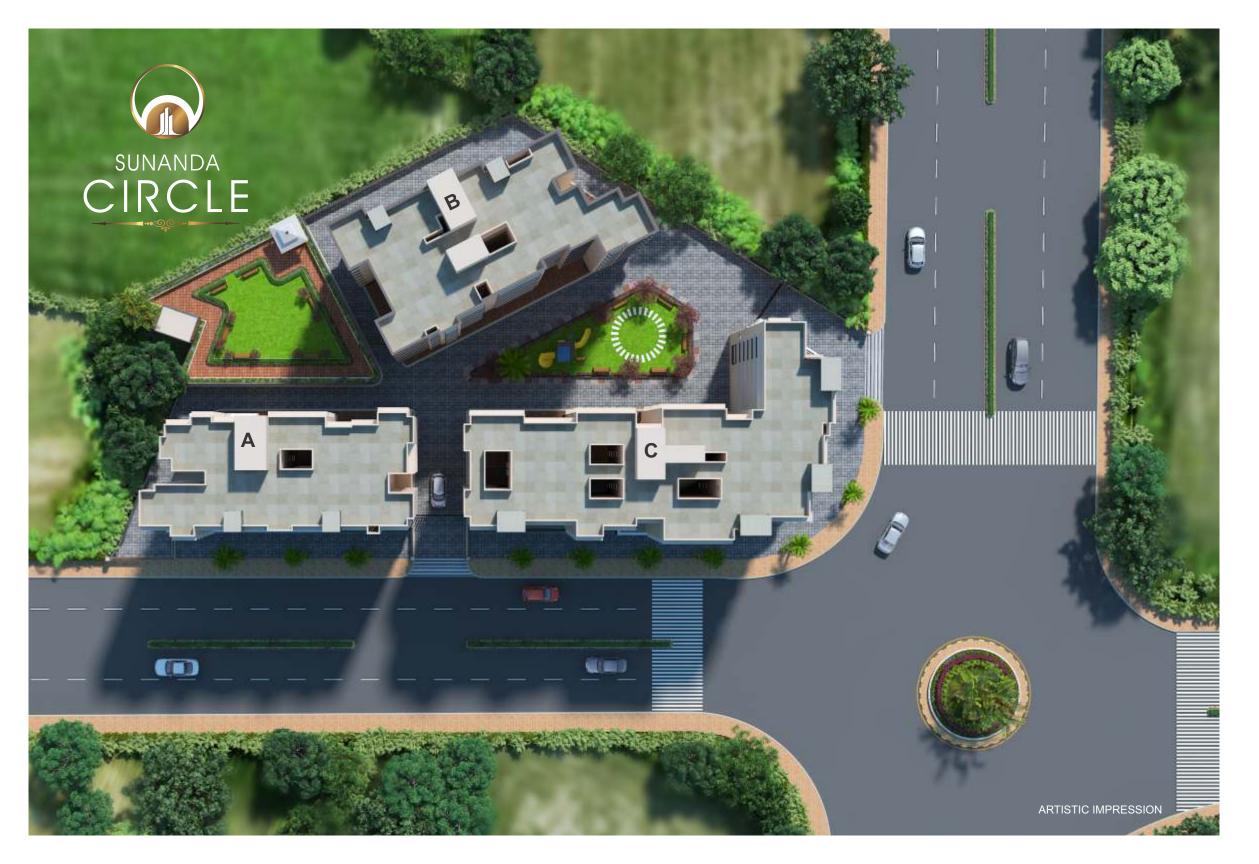

## Salient Features

- Stilt+7 Storeyed Residential & Commercial Project.
- 1 BHK & 2 BHK Spacious Flat.
- Good quality 2X2 jointless flooring in all rooms.
- Decorative entrance lobby.
- Decorative entrance door with wooden frame.
- Concealed copper wiring with phone & TV cable point in living room.
- Concealed plumbing with quality fittings.
- Granite kitchen platform with stainless steel Sink.
- Hot & cold mixer in bathrooms.
- Powder coated aluminium sliding window with marble frame.
- Good Quality paint for external & internal face of the building.
- Elevators of reputed make