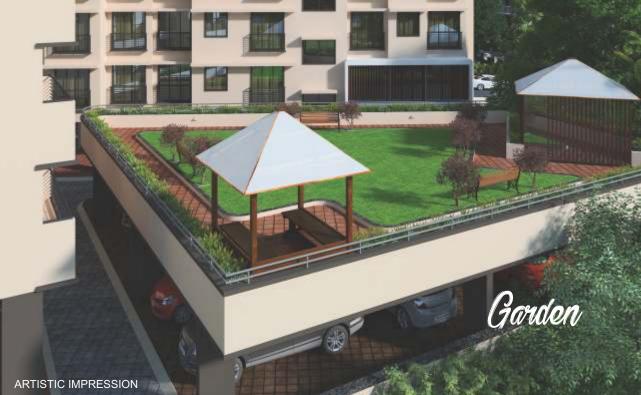

## Salient Features

- Stilt+7 Storeyed Residential & Commercial Project.
- 1 BHK & 2 BHK Spacious Flat.
- Good quality 2X2 jointless flooring in all rooms.
- Decorative entrance lobby.
- Decorative entrance door with wooden frame.
- Concealed copper wiring with phone & TV cable point in living room.
- Concealed plumbing with quality fittings.
- Granite kitchen platform with stainless steel Sink.
- Hot & cold mixer in bathrooms.
- Powder coated aluminium sliding window with marble frame.
- Good Quality paint for external & internal face of the building.
- Elevators of reputed make