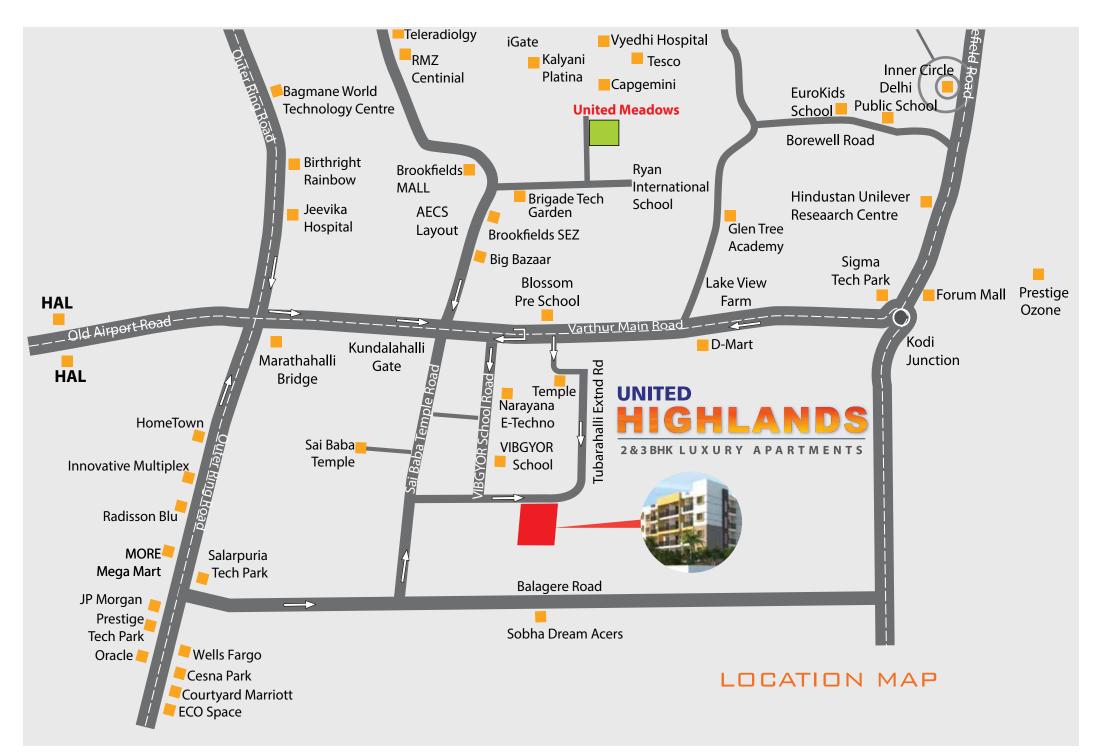

#### **METRO STATION**

- Near graphite india
- Near vydehi medical college
- Near hope farm

ACES UP ON MULTIPLE VANTAGE POINTS.

At Highlands you always stay on top of the world. Everything is offered to you on a platter, placing the world at your feet. Highlands is located at Thubarahalli, Kundalahallijunction, which is hotbed of exciting opportunities. Within the throwing distance are major IT companies like HAL, Brigade Tech Garden, Kalyni Tech Park, Prestige Techno star and others. Making it dead easy for youngsters to pursue their studies are institutes like Vigyor School, Vagdevilvilas, Narayana E Techno School, Ryan International School, CMRS University, New Horizon, MVJ engineering college. For the shopping freaks, there's Forum Value, Big Bazaar, D-Mart Brokefield Mall and Phoenix Mall/VR mall. To top it all, the place is strategically located lending access to metro rail stations for easy hopping and alighting, cutting distances short.