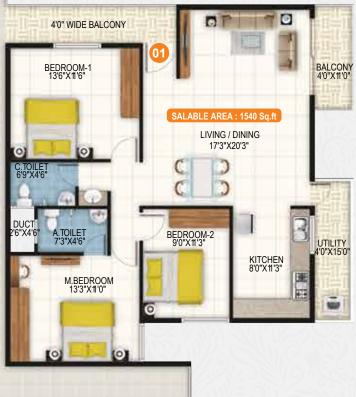

29) Outdoor Gym

30) Trees Court

31) Water Cascade

32) Youth Corner

IN A WORLD OF CONGESTED LIVING, HIGHLANDS IS A BREATH OF FRESH AIR!

| BLOCK-A1      | Al   | REA STA | TEMEN | T //G |      | (0.40)3 |      |      |      | 3/1/ |
|---------------|------|---------|-------|-------|------|---------|------|------|------|------|
| Flat No.      | 1    | 2       | 3     | 4     | 5    | 6       | 7    | 8    | 9    | 10   |
| Туре          | 3ВНК | 3ВНК    | 2BHK  | 2BHK  | 2BHK | 2BHK    | 3ВНК | 3ВНК | 2BHK | 2BHK |
| Carpet Area   | 989  | 1001    | 755   | 794   | 755  | 755     | 872  | 1002 | 774  | 762  |
| U/B Area      | 173  | 84      | 65    | 72    | 65   | 122     | 127  | 145  | 133  | 120  |
| Wall Area     | 70   | 67      | 60    | 62    | 60   | 67      | 73   | 85   | 61   | 62   |
| Build Up Area | 1232 | 1152    | 880   | 928   | 880  | 944     | 1072 | 1232 | 968  | 944  |
| Common Area   | 308  | 288     | 220   | 232   | 220  | 236     | 268  | 308  | 242  | 236  |
| SBA In Sft    | 1540 | 1440    | 1100  | 1160  | 1100 | 1180    | 1340 | 1540 | 1210 | 1180 |