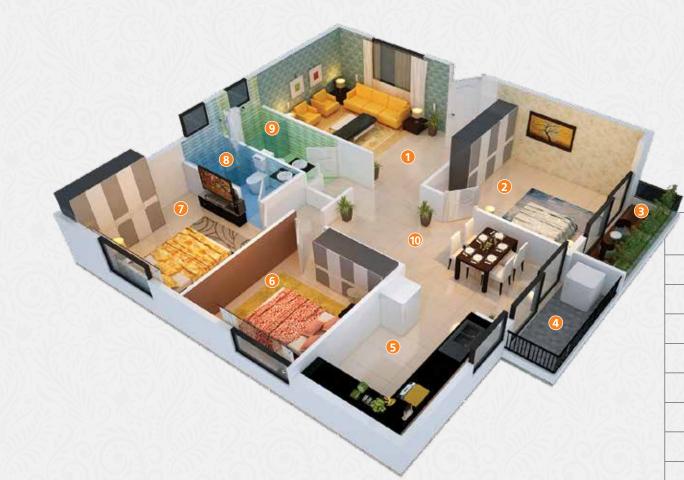

Flat No.: 02, 12, 22

|          | 1) LIVING    | 17′9″X11′0″ |
|----------|--------------|-------------|
|          | 2) BEDROOM-1 | 13′0″X11′0″ |
|          | 3) BALCONY   | 4′0″X11′6″  |
|          | 4) UTILITY   | 4′0″X9′6″   |
|          | 5) KITCHEN   | 8 '0"X11'3" |
|          | 6) BEDROOM-2 | 10′0″X11′0″ |
|          | 7) M.BEDROOM | 12′6″X11′0″ |
|          | 8) A.TOILET  | 9′0″X4′6″   |
|          | 9) C.TOILET  | 9′0″X4′6″   |
| <b>4</b> | 10) DINING   | 18′3″X9′3″  |
|          |              |             |