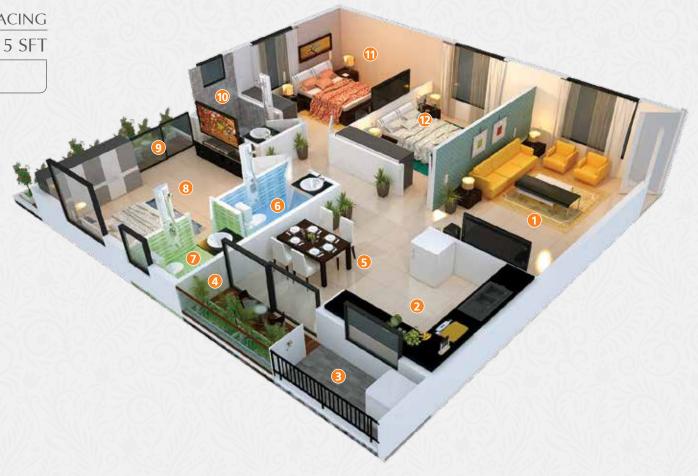

## EAST/NORTH FACING

3D VIEW 2 BHK 1100 SFT

Flat No.: 03, 05, 13, 15, 19, 23, 25, 29, 33, 35, 39

| 1) LIVING    | 16′3″X11′6″ |
|--------------|-------------|
| 2) C.TOILET  | 8′0″X4′6″   |
| 3) KITCHEN   | 8′0″X9′0″   |
| 4) UTILITY   | 8′0″X4′0″   |
| 5) BALCONY   | 8′3″X4′0″   |
| 6) M.BEDROOM | 11′0″X13′0″ |
| 7) A.TOILET  | 7′3″X4′6″   |
| 8) BEDROOM   | 11′0″X11′6″ |
| 9) DINING    | 8′0″X14′0″  |
|              |             |