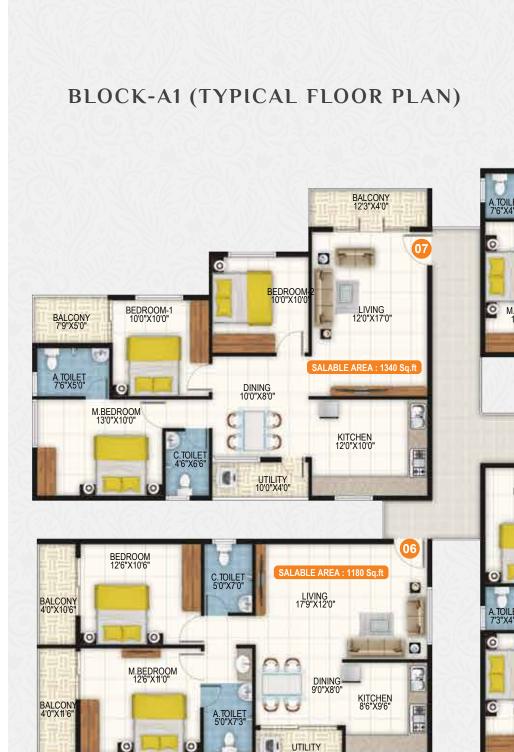

29) Outdoor Gym

30) Trees Court

31) Water Cascade

32) Youth Corner

IN A WORLD OF CONGESTED LIVING, HIGHLANDS IS A BREATH OF FRESH AIR!

| BLOCK-A1      | Al   | REA STA | TEMEN | T //G |      | (0.40)3 |      |      |      | 3/1/ |
|---------------|------|---------|-------|-------|------|---------|------|------|------|------|
| Flat No.      | 1    | 2       | 3     | 4     | 5    | 6       | 7    | 8    | 9    | 10   |
| Туре          | 3ВНК | 3ВНК    | 2BHK  | 2BHK  | 2BHK | 2BHK    | 3ВНК | 3ВНК | 2BHK | 2BHK |
| Carpet Area   | 989  | 1001    | 755   | 794   | 755  | 755     | 872  | 1002 | 774  | 762  |
| U/B Area      | 173  | 84      | 65    | 72    | 65   | 122     | 127  | 145  | 133  | 120  |
| Wall Area     | 70   | 67      | 60    | 62    | 60   | 67      | 73   | 85   | 61   | 62   |
| Build Up Area | 1232 | 1152    | 880   | 928   | 880  | 944     | 1072 | 1232 | 968  | 944  |
| Common Area   | 308  | 288     | 220   | 232   | 220  | 236     | 268  | 308  | 242  | 236  |
| SBA In Sft    | 1540 | 1440    | 1100  | 1160  | 1100 | 1180    | 1340 | 1540 | 1210 | 1180 |