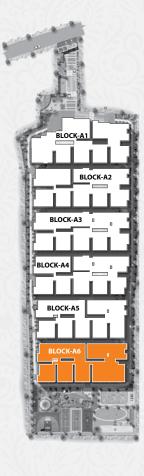

29) Outdoor Gym

30) Trees Court

31) Water Cascade

32) Youth Corner

IN A WORLD OF CONGESTED LIVING, HIGHLANDS IS A BREATH OF FRESH AIR!

| BLOCK-A1      | Al   | REA STA | TEMEN | T //G |      | (0.40)3 |      |      |      | 3/1/ |
|---------------|------|---------|-------|-------|------|---------|------|------|------|------|
| Flat No.      | 1    | 2       | 3     | 4     | 5    | 6       | 7    | 8    | 9    | 10   |
| Туре          | 3ВНК | 3ВНК    | 2BHK  | 2BHK  | 2BHK | 2BHK    | 3ВНК | 3ВНК | 2BHK | 2BHK |
| Carpet Area   | 989  | 1001    | 755   | 794   | 755  | 755     | 872  | 1002 | 774  | 762  |
| U/B Area      | 173  | 84      | 65    | 72    | 65   | 122     | 127  | 145  | 133  | 120  |
| Wall Area     | 70   | 67      | 60    | 62    | 60   | 67      | 73   | 85   | 61   | 62   |
| Build Up Area | 1232 | 1152    | 880   | 928   | 880  | 944     | 1072 | 1232 | 968  | 944  |
| Common Area   | 308  | 288     | 220   | 232   | 220  | 236     | 268  | 308  | 242  | 236  |
| SBA In Sft    | 1540 | 1440    | 1100  | 1160  | 1100 | 1180    | 1340 | 1540 | 1210 | 1180 |

| BLOCK-A2      | ARI  | EA STAT | EMENT | <u> </u> |      |      |      |      |      |      |
|---------------|------|---------|-------|----------|------|------|------|------|------|------|
| Flat No.      | 11   | 12      | 13    | 14       | 15   | 16   | 17   | 18   | 19   | 20   |
| Туре          | 3ВНК | 3ВНК    | 2BHK  | 2BHK     | 2BHK | 3ВНК | 3ВНК | 2BHK | 2BHK | 2BHK |
| Carpet Area   | 917  | 1001    | 755   | 795      | 755  | 1017 | 1017 | 721  | 729  | 751  |
| U/B Area      | 169  | 84      | 65    | 72       | 65   | 127  | 182  | 83   | 90   | 80   |
| Wall Area     | 66   | 67      | 60    | 61       | 60   | 68   | 69   | 60   | 61   | 61   |
| Build Up Area | 1152 | 1152    | 880   | 928      | 880  | 1212 | 1268 | 864  | 880  | 892  |
| Common Area   | 288  | 288     | 220   | 232      | 220  | 303  | 317  | 216  | 220  | 223  |
| SBA In Sft    | 1440 | 1440    | 1100  | 1160     | 1100 | 1515 | 1585 | 1080 | 1100 | 1115 |

Gated communities are great but sometimes the lack of adequate spacing is a thing of concern. Knocking this perspective out of the park is Highlands. Planned to the last detail, Highlands' architectural landscape is simply awesome with large spaces clearly marked out for luxurious living. There's a extensively roomy area between blocks, spacious walkways & playareas, tennis badminton, shuttle, cricket and basketball courts and the swimming pool is designed to elevate your sense of freedom, allowing you to let your hair down for amusement.

#### BLOCK-A2 (TYPICAL FLOOR PLAN)

| BLOCK-A3      | Al   | REA STA | TEMEN | IT   |      |      |      |      |      |      |
|---------------|------|---------|-------|------|------|------|------|------|------|------|
| Flat No.      | 21   | 22      | 23    | 24   | 25   | 26   | 27   | 28   | 29   | 30   |
| Туре          | 3ВНК | 3ВНК    | 2BHK  | 2BHK | 2BHK | 3BHK | 3ВНК | 2BHK | 2BHK | 2BHK |
| Carpet Area   | 917  | 1001    | 755   | 795  | 755  | 1017 | 1017 | 721  | 729  | 751  |
| U/B Area      | 169  | 84      | 65    | 72   | 65   | 127  | 127  | 83   | 90   | 80   |
| Wall Area     | 66   | 67      | 60    | 61   | 60   | 68   | 68   | 60   | 61   | 61   |
| Build Up Area | 1152 | 1152    | 880   | 928  | 880  | 1212 | 1212 | 864  | 880  | 892  |
| Common Area   | 288  | 288     | 220   | 232  | 220  | 303  | 303  | 216  | 220  | 223  |
| SBA In Sft    | 1440 | 1440    | 1100  | 1160 | 1100 | 1515 | 1515 | 1080 | 1100 | 1115 |

#### **BLOCK-A3 (TYPICAL FLOOR PLAN)**

| BLOCK-A4      | ARI  | A STAT | EMENT |      |      |      |      |      |      |      |
|---------------|------|--------|-------|------|------|------|------|------|------|------|
| Flat No.      | 31   | 32     | 33    | 34   | 35   | 36   | 37   | 38   | 39   | 40   |
| Туре          | 3ВНК | 2BHK   | 2BHK  | 2BHK | 2BHK | 3ВНК | 3ВНК | 2BHK | 2BHK | 2BHK |
| Carpet Area   | 926  | 844    | 755   | 795  | 755  | 1017 | 1017 | 721  | 729  | 751  |
| U/B Area      | 134  | 83     | 65    | 72   | 65   | 127  | 127  | 83   | 90   | 80   |
| Wall Area     | 68   | 61     | 60    | 61   | 60   | 68   | 68   | 60   | 61   | 61   |
| Build Up Area | 1128 | 988    | 880   | 928  | 880  | 1212 | 1212 | 864  | 880  | 892  |
| Common Area   | 282  | 247    | 220   | 232  | 220  | 303  | 303  | 216  | 220  | 223  |
| SBA In Sft    | 1410 | 1235   | 1100  | 1160 | 1100 | 1515 | 1515 | 1080 | 1100 | 1115 |

#### BLOCK-A4 (TYPICAL FLOOR PLAN)

| BLOCK-A5      | ARI  | A STAT | EMENT |      |      |      |      |      |      |
|---------------|------|--------|-------|------|------|------|------|------|------|
| Flat No.      | 41   | 42     | 43    | 44   | 45   | 46   | 47   | 48   | 49   |
| Туре          | 3ВНК | 2BHK   | 2BHK  | 2BHK | 2BHK | 3ВНК | 3ВНК | 2BHK | 2BHK |
| Carpet Area   | 910  | 794    | 794   | 794  | 794  | 964  | 1109 | 744  | 755  |
| U/B Area      | 175  | 109    | 109   | 109  | 109  | 89   | 120  | 114  | 109  |
| Wall Area     | 67   | 65     | 65    | 65   | 65   | 67   | 75   | 70   | 64   |
| Build Up Area | 1152 | 968    | 968   | 968  | 968  | 1120 | 1304 | 928  | 928  |
| Common Area   | 288  | 242    | 242   | 242  | 242  | 280  | 326  | 232  | 232  |
| SBA In Sft    | 1440 | 1210   | 1210  | 1210 | 1210 | 1400 | 1630 | 1160 | 1160 |

#### **BLOCK-A5 (TYPICAL FLOOR PLAN)**

| BLOCK-A6      | ARI  | A STAT | EMENT |      |      |      |      |      |      |
|---------------|------|--------|-------|------|------|------|------|------|------|
| Flat No.      | 50   | 51     | 52    | 53   | 54   | 55   | 56   | 57   | 58   |
| Туре          | 3ВНК | 2BHK   | 2BHK  | 2BHK | 2BHK | 3ВНК | 3ВНК | 2BHK | 2BHK |
| Carpet Area   | 910  | 794    | 794   | 794  | 794  | 879  | 1013 | 744  | 755  |
| U/B Area      | 175  | 109    | 109   | 109  | 109  | 88   | 97   | 114  | 109  |
| Wall Area     | 67   | 65     | 65    | 65   | 65   | 65   | 70   | 70   | 64   |
| Build Up Area | 1152 | 968    | 968   | 968  | 968  | 1032 | 1180 | 928  | 928  |
| Common Area   | 288  | 242    | 242   | 242  | 242  | 258  | 295  | 232  | 232  |
| SBA In Sft    | 1440 | 1210   | 1210  | 1210 | 1210 | 1290 | 1475 | 1160 | 1160 |

#### BLOCK-A6 (TYPICAL FLOOR PLAN)