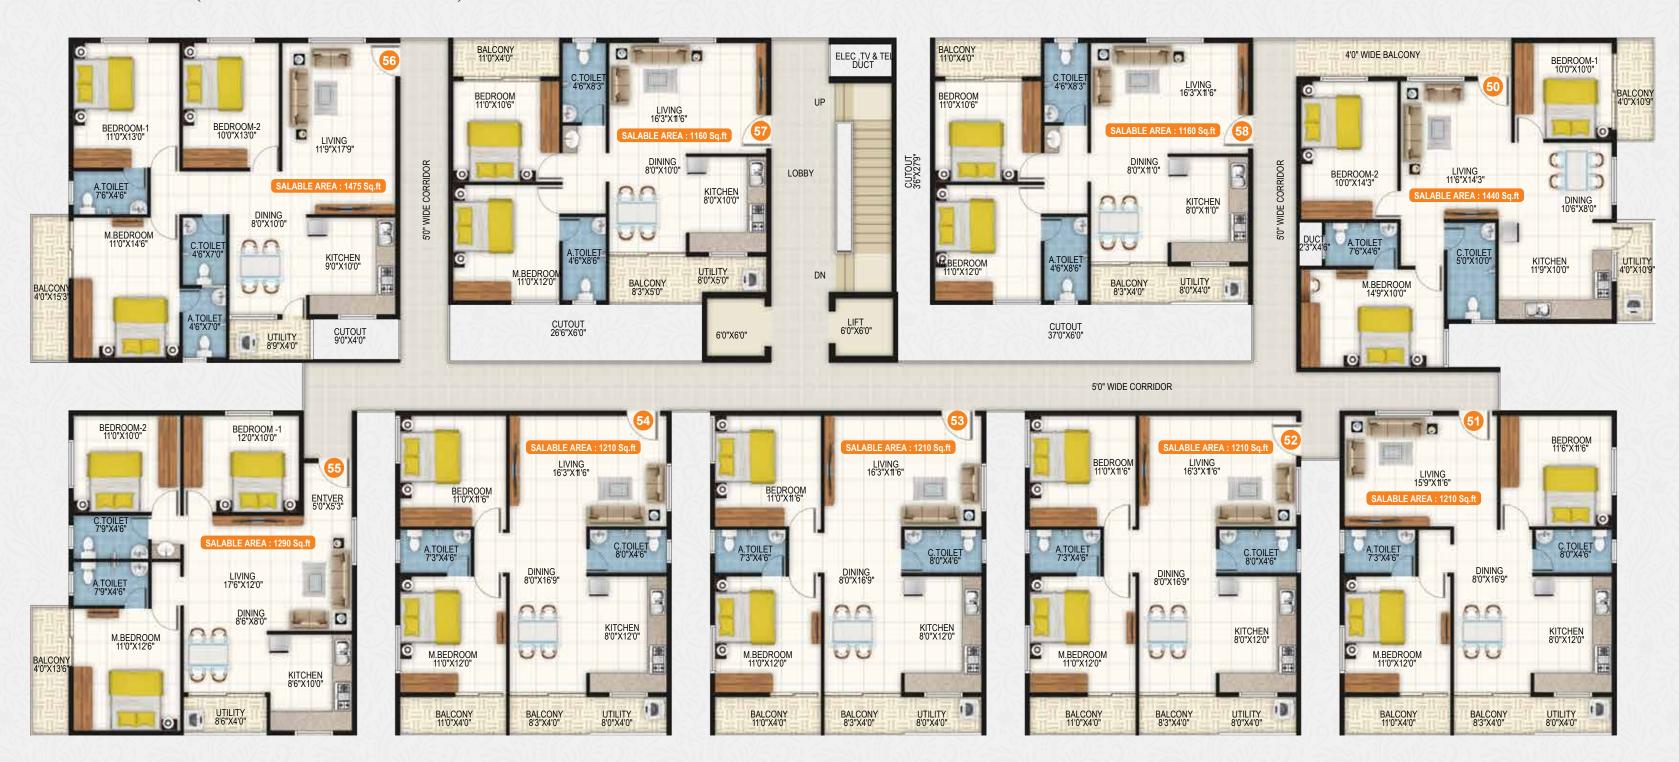

#### **BLOCK-A5 (TYPICAL FLOOR PLAN)**

| BLOCK-A6      | ARI  | A STAT | EMENT |      |      |      |      |      |      |
|---------------|------|--------|-------|------|------|------|------|------|------|
| Flat No.      | 50   | 51     | 52    | 53   | 54   | 55   | 56   | 57   | 58   |
| Туре          | 3ВНК | 2BHK   | 2BHK  | 2BHK | 2BHK | 3ВНК | 3ВНК | 2BHK | 2BHK |
| Carpet Area   | 910  | 794    | 794   | 794  | 794  | 879  | 1013 | 744  | 755  |
| U/B Area      | 175  | 109    | 109   | 109  | 109  | 88   | 97   | 114  | 109  |
| Wall Area     | 67   | 65     | 65    | 65   | 65   | 65   | 70   | 70   | 64   |
| Build Up Area | 1152 | 968    | 968   | 968  | 968  | 1032 | 1180 | 928  | 928  |
| Common Area   | 288  | 242    | 242   | 242  | 242  | 258  | 295  | 232  | 232  |
| SBA In Sft    | 1440 | 1210   | 1210  | 1210 | 1210 | 1290 | 1475 | 1160 | 1160 |

#### BLOCK-A6 (TYPICAL FLOOR PLAN)