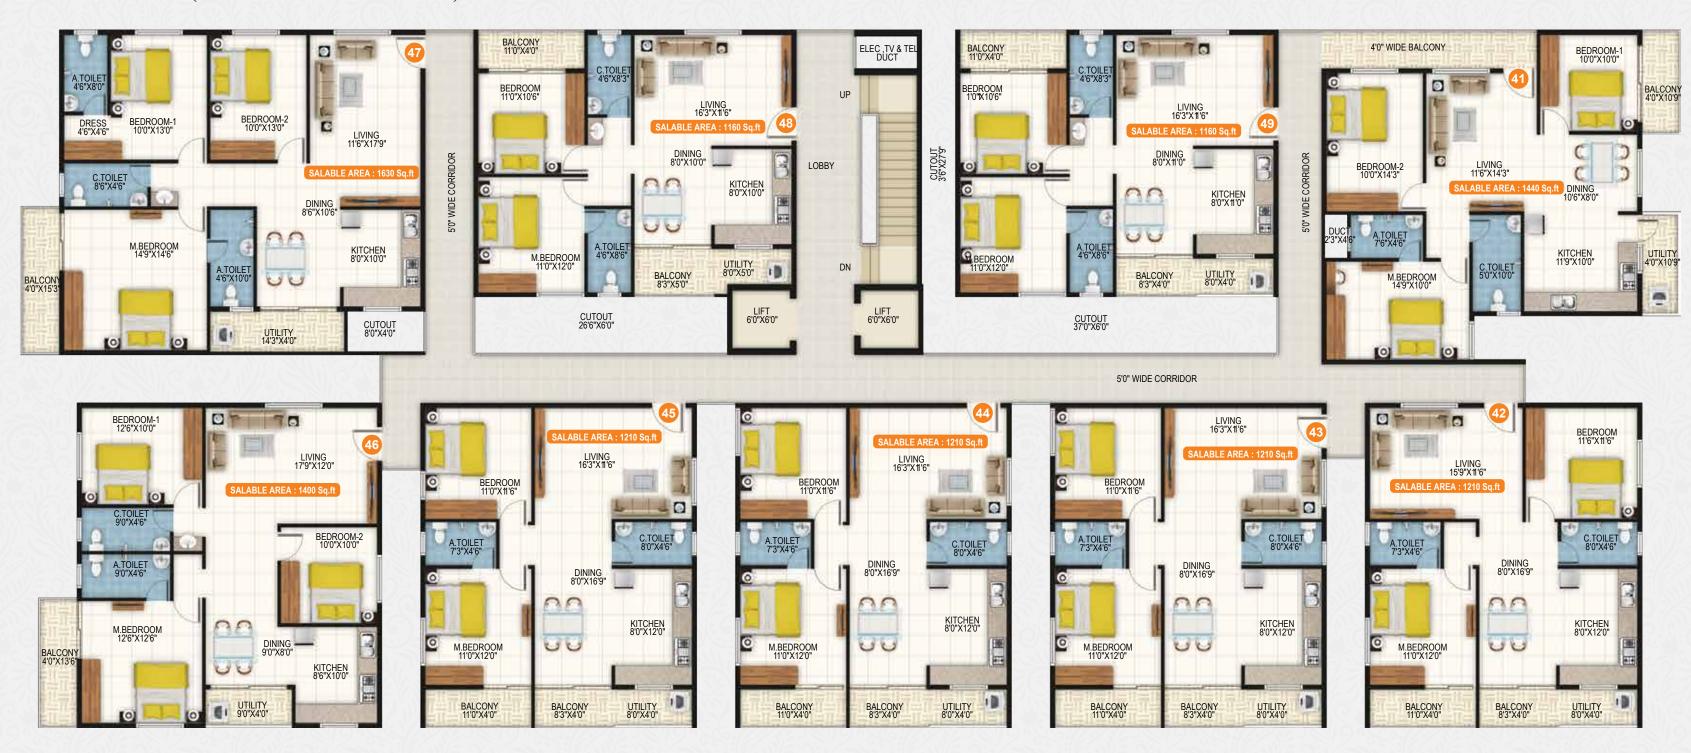

#### **BLOCK-A5 (TYPICAL FLOOR PLAN)**

| BLOCK-A6      | ARI  | A STAT | EMENT |      |      |      |      |      |      |
|---------------|------|--------|-------|------|------|------|------|------|------|
| Flat No.      | 50   | 51     | 52    | 53   | 54   | 55   | 56   | 57   | 58   |
| Туре          | 3ВНК | 2BHK   | 2BHK  | 2BHK | 2BHK | 3ВНК | 3ВНК | 2BHK | 2BHK |
| Carpet Area   | 910  | 794    | 794   | 794  | 794  | 879  | 1013 | 744  | 755  |
| U/B Area      | 175  | 109    | 109   | 109  | 109  | 88   | 97   | 114  | 109  |
| Wall Area     | 67   | 65     | 65    | 65   | 65   | 65   | 70   | 70   | 64   |
| Build Up Area | 1152 | 968    | 968   | 968  | 968  | 1032 | 1180 | 928  | 928  |
| Common Area   | 288  | 242    | 242   | 242  | 242  | 258  | 295  | 232  | 232  |
| SBA In Sft    | 1440 | 1210   | 1210  | 1210 | 1210 | 1290 | 1475 | 1160 | 1160 |