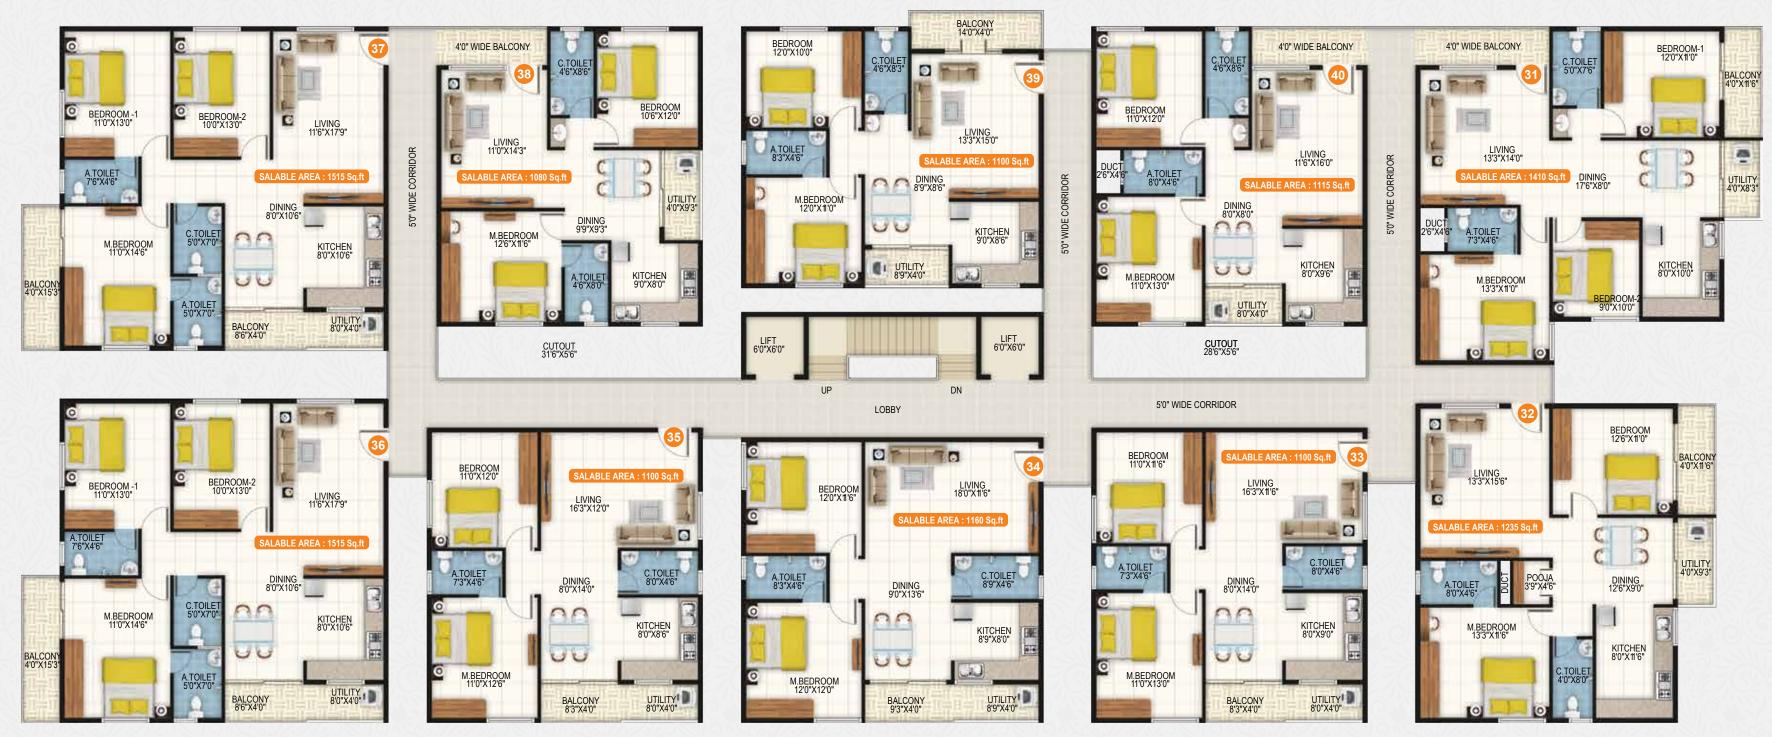

#### **BLOCK-A3 (TYPICAL FLOOR PLAN)**

| BLOCK-A4      | ARI  | A STAT | EMENT |      |      |      |      |      |      |      |
|---------------|------|--------|-------|------|------|------|------|------|------|------|
| Flat No.      | 31   | 32     | 33    | 34   | 35   | 36   | 37   | 38   | 39   | 40   |
| Туре          | 3ВНК | 2BHK   | 2BHK  | 2BHK | 2BHK | 3ВНК | 3ВНК | 2BHK | 2BHK | 2BHK |
| Carpet Area   | 926  | 844    | 755   | 795  | 755  | 1017 | 1017 | 721  | 729  | 751  |
| U/B Area      | 134  | 83     | 65    | 72   | 65   | 127  | 127  | 83   | 90   | 80   |
| Wall Area     | 68   | 61     | 60    | 61   | 60   | 68   | 68   | 60   | 61   | 61   |
| Build Up Area | 1128 | 988    | 880   | 928  | 880  | 1212 | 1212 | 864  | 880  | 892  |
| Common Area   | 282  | 247    | 220   | 232  | 220  | 303  | 303  | 216  | 220  | 223  |
| SBA In Sft    | 1410 | 1235   | 1100  | 1160 | 1100 | 1515 | 1515 | 1080 | 1100 | 1115 |