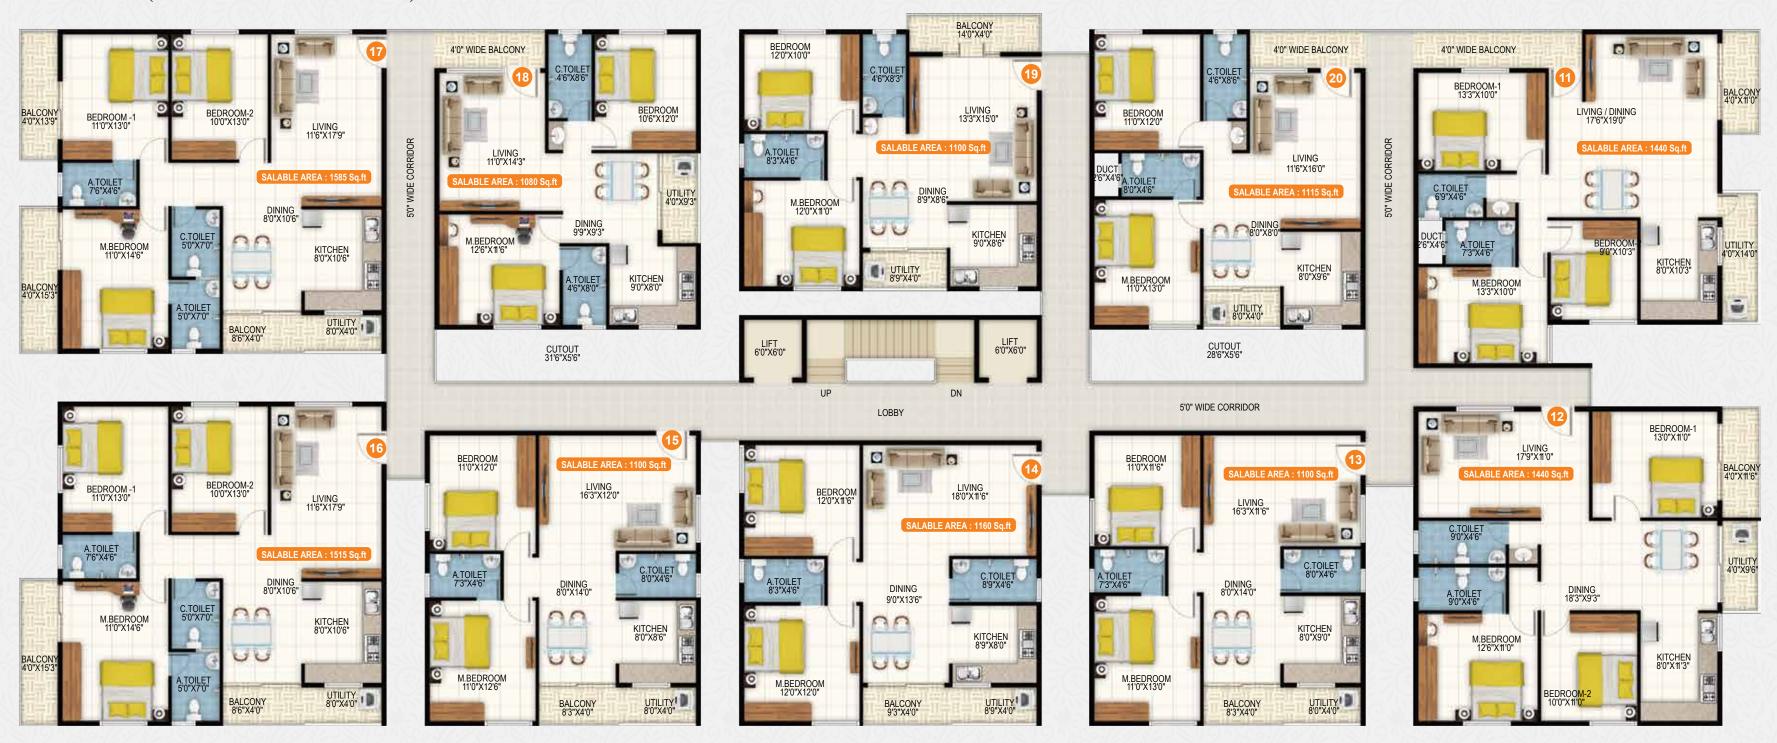

| BLOCK-A2      | ARI  | EA STAT | EMENT | <u> </u> |      |      |      |      |      |      |
|---------------|------|---------|-------|----------|------|------|------|------|------|------|
| Flat No.      | 11   | 12      | 13    | 14       | 15   | 16   | 17   | 18   | 19   | 20   |
| Туре          | 3ВНК | 3ВНК    | 2BHK  | 2BHK     | 2BHK | 3ВНК | 3ВНК | 2BHK | 2BHK | 2BHK |
| Carpet Area   | 917  | 1001    | 755   | 795      | 755  | 1017 | 1017 | 721  | 729  | 751  |
| U/B Area      | 169  | 84      | 65    | 72       | 65   | 127  | 182  | 83   | 90   | 80   |
| Wall Area     | 66   | 67      | 60    | 61       | 60   | 68   | 69   | 60   | 61   | 61   |
| Build Up Area | 1152 | 1152    | 880   | 928      | 880  | 1212 | 1268 | 864  | 880  | 892  |
| Common Area   | 288  | 288     | 220   | 232      | 220  | 303  | 317  | 216  | 220  | 223  |
| SBA In Sft    | 1440 | 1440    | 1100  | 1160     | 1100 | 1515 | 1585 | 1080 | 1100 | 1115 |

#### BLOCK-A2 (TYPICAL FLOOR PLAN)

| BLOCK-A3      | Al   | REA STA | TEMEN | IT   |      |      |      |      |      |      |
|---------------|------|---------|-------|------|------|------|------|------|------|------|
| Flat No.      | 21   | 22      | 23    | 24   | 25   | 26   | 27   | 28   | 29   | 30   |
| Туре          | 3ВНК | 3ВНК    | 2BHK  | 2BHK | 2BHK | 3BHK | 3ВНК | 2BHK | 2BHK | 2BHK |
| Carpet Area   | 917  | 1001    | 755   | 795  | 755  | 1017 | 1017 | 721  | 729  | 751  |
| U/B Area      | 169  | 84      | 65    | 72   | 65   | 127  | 127  | 83   | 90   | 80   |
| Wall Area     | 66   | 67      | 60    | 61   | 60   | 68   | 68   | 60   | 61   | 61   |
| Build Up Area | 1152 | 1152    | 880   | 928  | 880  | 1212 | 1212 | 864  | 880  | 892  |
| Common Area   | 288  | 288     | 220   | 232  | 220  | 303  | 303  | 216  | 220  | 223  |
| SBA In Sft    | 1440 | 1440    | 1100  | 1160 | 1100 | 1515 | 1515 | 1080 | 1100 | 1115 |