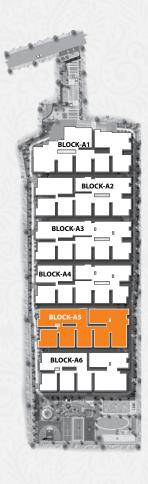

29) Outdoor Gym

30) Trees Court

31) Water Cascade

32) Youth Corner

IN A WORLD OF CONGESTED LIVING, HIGHLANDS IS A BREATH OF FRESH AIR!

| BLOCK-A1      | Al   | REA STA | TEMEN | T //G |      | (0.40)3 |      |      |      | 3/1/ |
|---------------|------|---------|-------|-------|------|---------|------|------|------|------|
| Flat No.      | 1    | 2       | 3     | 4     | 5    | 6       | 7    | 8    | 9    | 10   |
| Туре          | 3ВНК | 3ВНК    | 2BHK  | 2BHK  | 2BHK | 2BHK    | 3ВНК | 3ВНК | 2BHK | 2BHK |
| Carpet Area   | 989  | 1001    | 755   | 794   | 755  | 755     | 872  | 1002 | 774  | 762  |
| U/B Area      | 173  | 84      | 65    | 72    | 65   | 122     | 127  | 145  | 133  | 120  |
| Wall Area     | 70   | 67      | 60    | 62    | 60   | 67      | 73   | 85   | 61   | 62   |
| Build Up Area | 1232 | 1152    | 880   | 928   | 880  | 944     | 1072 | 1232 | 968  | 944  |
| Common Area   | 308  | 288     | 220   | 232   | 220  | 236     | 268  | 308  | 242  | 236  |
| SBA In Sft    | 1540 | 1440    | 1100  | 1160  | 1100 | 1180    | 1340 | 1540 | 1210 | 1180 |

| BLOCK-A2      | ARI  | EA STAT | EMENT | <u> </u> |      |      |      |      |      |      |
|---------------|------|---------|-------|----------|------|------|------|------|------|------|
| Flat No.      | 11   | 12      | 13    | 14       | 15   | 16   | 17   | 18   | 19   | 20   |
| Туре          | 3ВНК | 3ВНК    | 2BHK  | 2BHK     | 2BHK | 3ВНК | 3ВНК | 2BHK | 2BHK | 2BHK |
| Carpet Area   | 917  | 1001    | 755   | 795      | 755  | 1017 | 1017 | 721  | 729  | 751  |
| U/B Area      | 169  | 84      | 65    | 72       | 65   | 127  | 182  | 83   | 90   | 80   |
| Wall Area     | 66   | 67      | 60    | 61       | 60   | 68   | 69   | 60   | 61   | 61   |
| Build Up Area | 1152 | 1152    | 880   | 928      | 880  | 1212 | 1268 | 864  | 880  | 892  |
| Common Area   | 288  | 288     | 220   | 232      | 220  | 303  | 317  | 216  | 220  | 223  |
| SBA In Sft    | 1440 | 1440    | 1100  | 1160     | 1100 | 1515 | 1585 | 1080 | 1100 | 1115 |

#### BLOCK-A2 (TYPICAL FLOOR PLAN)

| BLOCK-A3      | Al   | REA STA | TEMEN | IT   |      |      |      |      |      |      |
|---------------|------|---------|-------|------|------|------|------|------|------|------|
| Flat No.      | 21   | 22      | 23    | 24   | 25   | 26   | 27   | 28   | 29   | 30   |
| Туре          | 3ВНК | 3ВНК    | 2BHK  | 2BHK | 2BHK | 3BHK | 3ВНК | 2BHK | 2BHK | 2BHK |
| Carpet Area   | 917  | 1001    | 755   | 795  | 755  | 1017 | 1017 | 721  | 729  | 751  |
| U/B Area      | 169  | 84      | 65    | 72   | 65   | 127  | 127  | 83   | 90   | 80   |
| Wall Area     | 66   | 67      | 60    | 61   | 60   | 68   | 68   | 60   | 61   | 61   |
| Build Up Area | 1152 | 1152    | 880   | 928  | 880  | 1212 | 1212 | 864  | 880  | 892  |
| Common Area   | 288  | 288     | 220   | 232  | 220  | 303  | 303  | 216  | 220  | 223  |
| SBA In Sft    | 1440 | 1440    | 1100  | 1160 | 1100 | 1515 | 1515 | 1080 | 1100 | 1115 |

#### **BLOCK-A3 (TYPICAL FLOOR PLAN)**

| BLOCK-A4      | ARI  | A STAT | EMENT |      |      |      |      |      |      |      |
|---------------|------|--------|-------|------|------|------|------|------|------|------|
| Flat No.      | 31   | 32     | 33    | 34   | 35   | 36   | 37   | 38   | 39   | 40   |
| Туре          | 3ВНК | 2BHK   | 2BHK  | 2BHK | 2BHK | 3ВНК | 3ВНК | 2BHK | 2BHK | 2BHK |
| Carpet Area   | 926  | 844    | 755   | 795  | 755  | 1017 | 1017 | 721  | 729  | 751  |
| U/B Area      | 134  | 83     | 65    | 72   | 65   | 127  | 127  | 83   | 90   | 80   |
| Wall Area     | 68   | 61     | 60    | 61   | 60   | 68   | 68   | 60   | 61   | 61   |
| Build Up Area | 1128 | 988    | 880   | 928  | 880  | 1212 | 1212 | 864  | 880  | 892  |
| Common Area   | 282  | 247    | 220   | 232  | 220  | 303  | 303  | 216  | 220  | 223  |
| SBA In Sft    | 1410 | 1235   | 1100  | 1160 | 1100 | 1515 | 1515 | 1080 | 1100 | 1115 |

#### BLOCK-A4 (TYPICAL FLOOR PLAN)

| BLOCK-A5      | ARI  | A STAT | EMENT |      |      |      |      |      |      |
|---------------|------|--------|-------|------|------|------|------|------|------|
| Flat No.      | 41   | 42     | 43    | 44   | 45   | 46   | 47   | 48   | 49   |
| Туре          | 3ВНК | 2BHK   | 2BHK  | 2BHK | 2BHK | 3ВНК | 3ВНК | 2BHK | 2BHK |
| Carpet Area   | 910  | 794    | 794   | 794  | 794  | 964  | 1109 | 744  | 755  |
| U/B Area      | 175  | 109    | 109   | 109  | 109  | 89   | 120  | 114  | 109  |
| Wall Area     | 67   | 65     | 65    | 65   | 65   | 67   | 75   | 70   | 64   |
| Build Up Area | 1152 | 968    | 968   | 968  | 968  | 1120 | 1304 | 928  | 928  |
| Common Area   | 288  | 242    | 242   | 242  | 242  | 280  | 326  | 232  | 232  |
| SBA In Sft    | 1440 | 1210   | 1210  | 1210 | 1210 | 1400 | 1630 | 1160 | 1160 |

#### **BLOCK-A5 (TYPICAL FLOOR PLAN)**

| BLOCK-A6      | ARI  | A STAT | EMENT |      |      |      |      |      |      |
|---------------|------|--------|-------|------|------|------|------|------|------|
| Flat No.      | 50   | 51     | 52    | 53   | 54   | 55   | 56   | 57   | 58   |
| Туре          | 3ВНК | 2BHK   | 2BHK  | 2BHK | 2BHK | 3ВНК | 3ВНК | 2BHK | 2BHK |
| Carpet Area   | 910  | 794    | 794   | 794  | 794  | 879  | 1013 | 744  | 755  |
| U/B Area      | 175  | 109    | 109   | 109  | 109  | 88   | 97   | 114  | 109  |
| Wall Area     | 67   | 65     | 65    | 65   | 65   | 65   | 70   | 70   | 64   |
| Build Up Area | 1152 | 968    | 968   | 968  | 968  | 1032 | 1180 | 928  | 928  |
| Common Area   | 288  | 242    | 242   | 242  | 242  | 258  | 295  | 232  | 232  |
| SBA In Sft    | 1440 | 1210   | 1210  | 1210 | 1210 | 1290 | 1475 | 1160 | 1160 |

#### BLOCK-A6 (TYPICAL FLOOR PLAN)