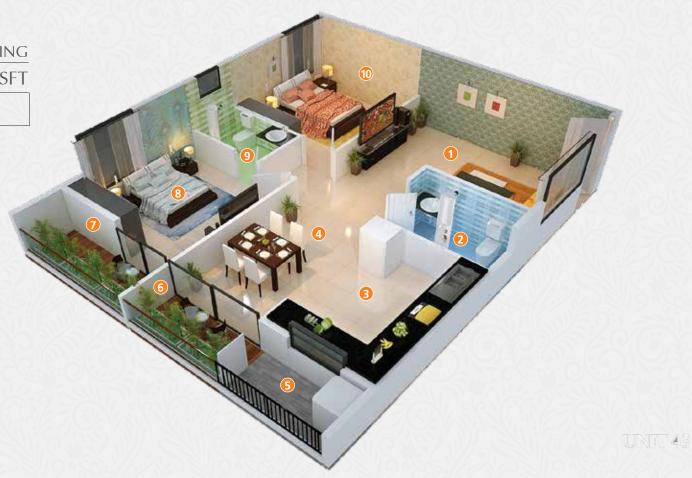

# EAST/NORTH FACING 3D VIEW 2 BHK 1210 SFT

Flat No.: 42, 43, 44, 45, 51, 52, 53, 54

| 19750.//5/160 | N 9 0 CO. 1/2.5% |
|---------------|------------------|
| 1) LIVING     | 16′3″X11′6″      |
| 2) C.TOILET   | 8′0″X4′6″        |
| 3) KITCHEN    | 8′0″X12′0″       |
| 4) DINING     | 8′0″X16′9″       |
| 5) UTILITY    | 8′0″X4′0″        |
| 6) BALCONY    | 8′3″X4′0″        |
| 7) BALCONY    | 11′0″X4′0″       |
| 8) M.BEDROOM  | 11′0″X12′0″      |
| 9) A.TOILET   | 7′3″X4′6″        |
| 10) BEDROOM   | 11′0″X11′6″      |