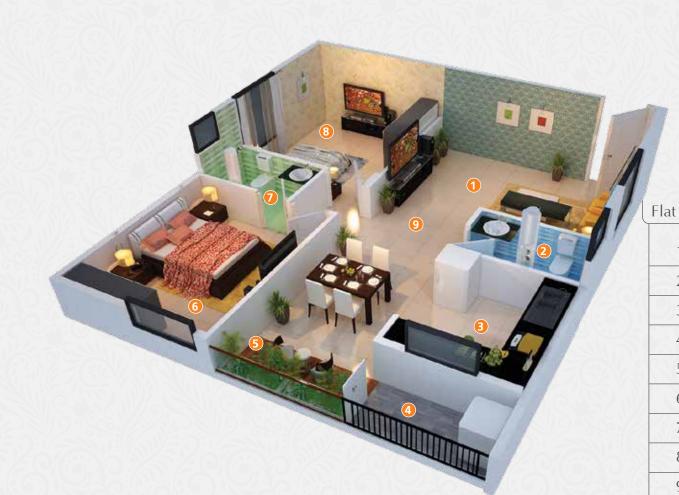

## EAST/NORTH FACING

3D VIEW 2 BHK 1100 SFT

Flat No.: 03, 05, 13, 15, 19, 23, 25, 29, 33, 35, 39

| 1) LIVING    | 16′3″X11′6″ |
|--------------|-------------|
| 2) C.TOILET  | 8′0″X4′6″   |
| 3) KITCHEN   | 8′0″X9′0″   |
| 4) UTILITY   | 8′0″X4′0″   |
| 5) BALCONY   | 8′3″X4′0″   |
| 6) M.BEDROOM | 11′0″X13′0″ |
| 7) A.TOILET  | 7′3″X4′6″   |
| 8) BEDROOM   | 11′0″X11′6″ |
| 9) DINING    | 8′0″X14′0″  |
|              |             |