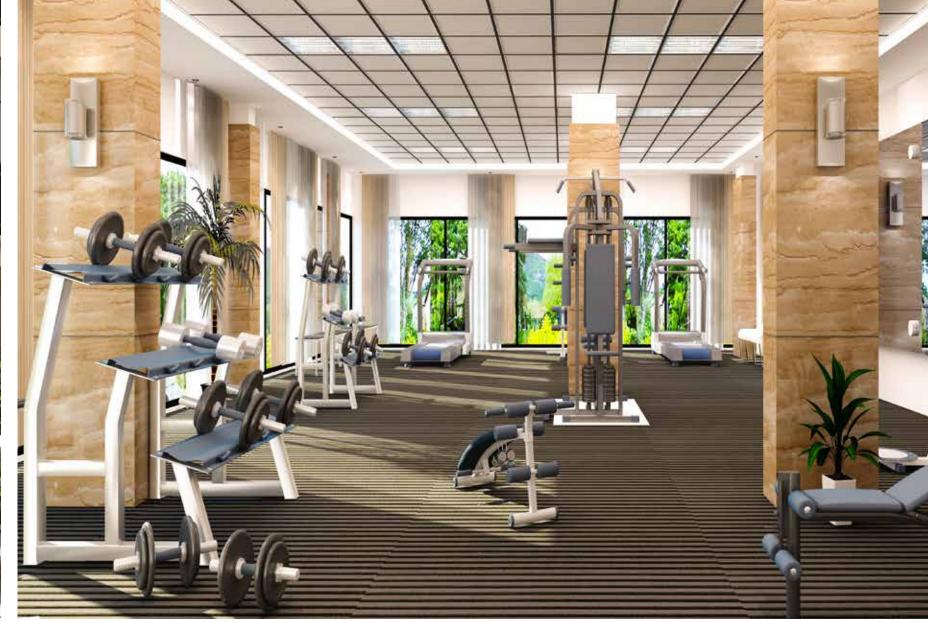

BREAK SOME SWEAT!
LOSE SOME WEIGHT!
GRAB A LOT OF
ATTENTION.

Staying in health comes from different factors. Imagine staying close to swimming pool and watching people relish the sport. Won't that spark your imagination?! Wouldn't you want to dip your leg in the pleasant cool waters and take a swim? These small things could make a whole lot of difference. Highlands understands the growing need for physical activities in this burgeoning concrete jungle. Activities, that could spice up lifestyle tone the body and put the pink in your cheeks. All sports areas at Highlands are spacious to accommodate more activities and make you sweat more.