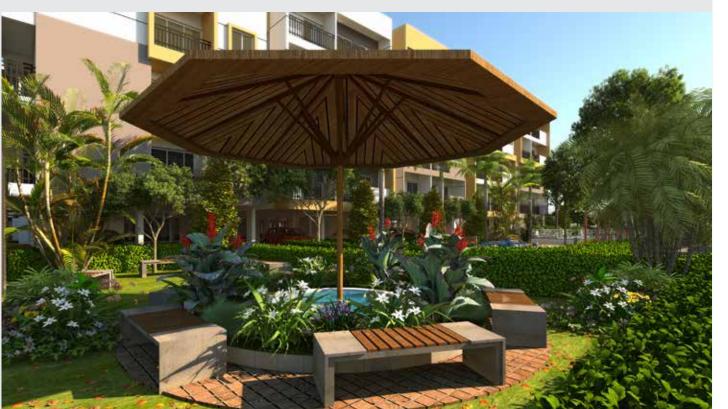

#### **LEGEND**

01) Entry / Exit 05) Wide Driveway 13) Stepped Seating with Pargola 21) Cricket Pitch 09) Seating Area 17) Multipurpose Court 25) Party Lawn 02) Security Cabin 10) Changing Rooms 14) Skating Rink 26) Rock Climbing Wall 06) Visitors Parking 22) Senior Citizen Lounge 18) Badminton Court 03) TC yard 11) Swimming Pool 15) Organic Convertor 23) Children's Play Area 27) Landscaped Area 07) Fish Pond 19) Shuttle Court 08) Jogging Track 16) STP 28) Yoga Corner 04) Pavilion Leisure 12) Toddler's Pool 20) Basketball Court 24) Sand Pit

Gated communities are great but sometimes the lack of adequate spacing is a thing of concern. Knocking this perspective out of the park is Highlands. Planned to the last detail, Highlands' architectural landscape is simply awesome with large spaces clearly marked out for luxurious living. There's a extensively roomy area between blocks, spacious walkways & playareas, tennis badminton, shuttle, cricket and basketball courts and the swimming pool is designed to elevate your sense of freedom, allowing you to let your hair down for amusement.