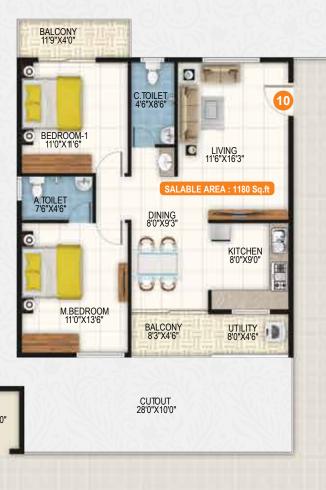

## EAST/NORTH FACING

3D VIEW 2 BHK 1100 SFT

Flat No.: 03, 05, 13, 15, 19, 23, 25, 29, 33, 35, 39

| 1) LIVING    | 16′3″X11′6″ |
|--------------|-------------|
| 2) C.TOILET  | 8′0″X4′6″   |
| 3) KITCHEN   | 8′0″X9′0″   |
| 4) UTILITY   | 8′0″X4′0″   |
| 5) BALCONY   | 8′3″X4′0″   |
| 6) M.BEDROOM | 11′0″X13′0″ |
| 7) A.TOILET  | 7′3″X4′6″   |
| 8) BEDROOM   | 11′0″X11′6″ |
| 9) DINING    | 8′0″X14′0″  |
|              |             |