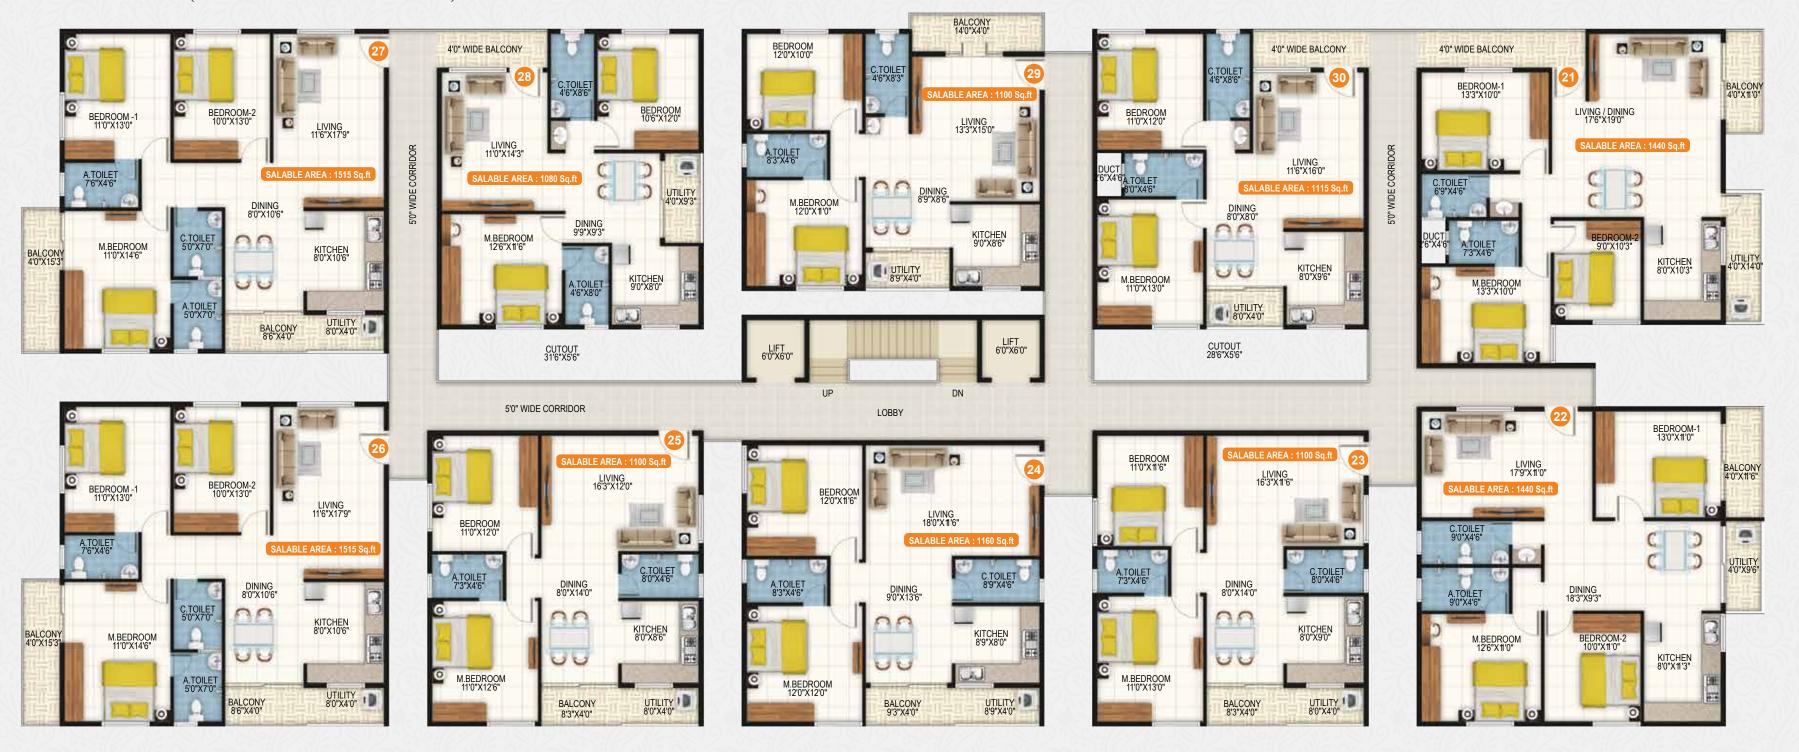

| BLOCK-A2      | ARI  | EA STAT | EMENT | <u> </u> |      |      |      |      |      |      |
|---------------|------|---------|-------|----------|------|------|------|------|------|------|
| Flat No.      | 11   | 12      | 13    | 14       | 15   | 16   | 17   | 18   | 19   | 20   |
| Туре          | 3ВНК | 3ВНК    | 2BHK  | 2BHK     | 2BHK | 3ВНК | 3ВНК | 2BHK | 2BHK | 2BHK |
| Carpet Area   | 917  | 1001    | 755   | 795      | 755  | 1017 | 1017 | 721  | 729  | 751  |
| U/B Area      | 169  | 84      | 65    | 72       | 65   | 127  | 182  | 83   | 90   | 80   |
| Wall Area     | 66   | 67      | 60    | 61       | 60   | 68   | 69   | 60   | 61   | 61   |
| Build Up Area | 1152 | 1152    | 880   | 928      | 880  | 1212 | 1268 | 864  | 880  | 892  |
| Common Area   | 288  | 288     | 220   | 232      | 220  | 303  | 317  | 216  | 220  | 223  |
| SBA In Sft    | 1440 | 1440    | 1100  | 1160     | 1100 | 1515 | 1585 | 1080 | 1100 | 1115 |

#### BLOCK-A2 (TYPICAL FLOOR PLAN)

| BLOCK-A3      | Al   | REA STA | TEMEN | IT   |      |      |      |      |      |      |
|---------------|------|---------|-------|------|------|------|------|------|------|------|
| Flat No.      | 21   | 22      | 23    | 24   | 25   | 26   | 27   | 28   | 29   | 30   |
| Туре          | 3ВНК | 3ВНК    | 2BHK  | 2BHK | 2BHK | 3BHK | 3ВНК | 2BHK | 2BHK | 2BHK |
| Carpet Area   | 917  | 1001    | 755   | 795  | 755  | 1017 | 1017 | 721  | 729  | 751  |
| U/B Area      | 169  | 84      | 65    | 72   | 65   | 127  | 127  | 83   | 90   | 80   |
| Wall Area     | 66   | 67      | 60    | 61   | 60   | 68   | 68   | 60   | 61   | 61   |
| Build Up Area | 1152 | 1152    | 880   | 928  | 880  | 1212 | 1212 | 864  | 880  | 892  |
| Common Area   | 288  | 288     | 220   | 232  | 220  | 303  | 303  | 216  | 220  | 223  |
| SBA In Sft    | 1440 | 1440    | 1100  | 1160 | 1100 | 1515 | 1515 | 1080 | 1100 | 1115 |