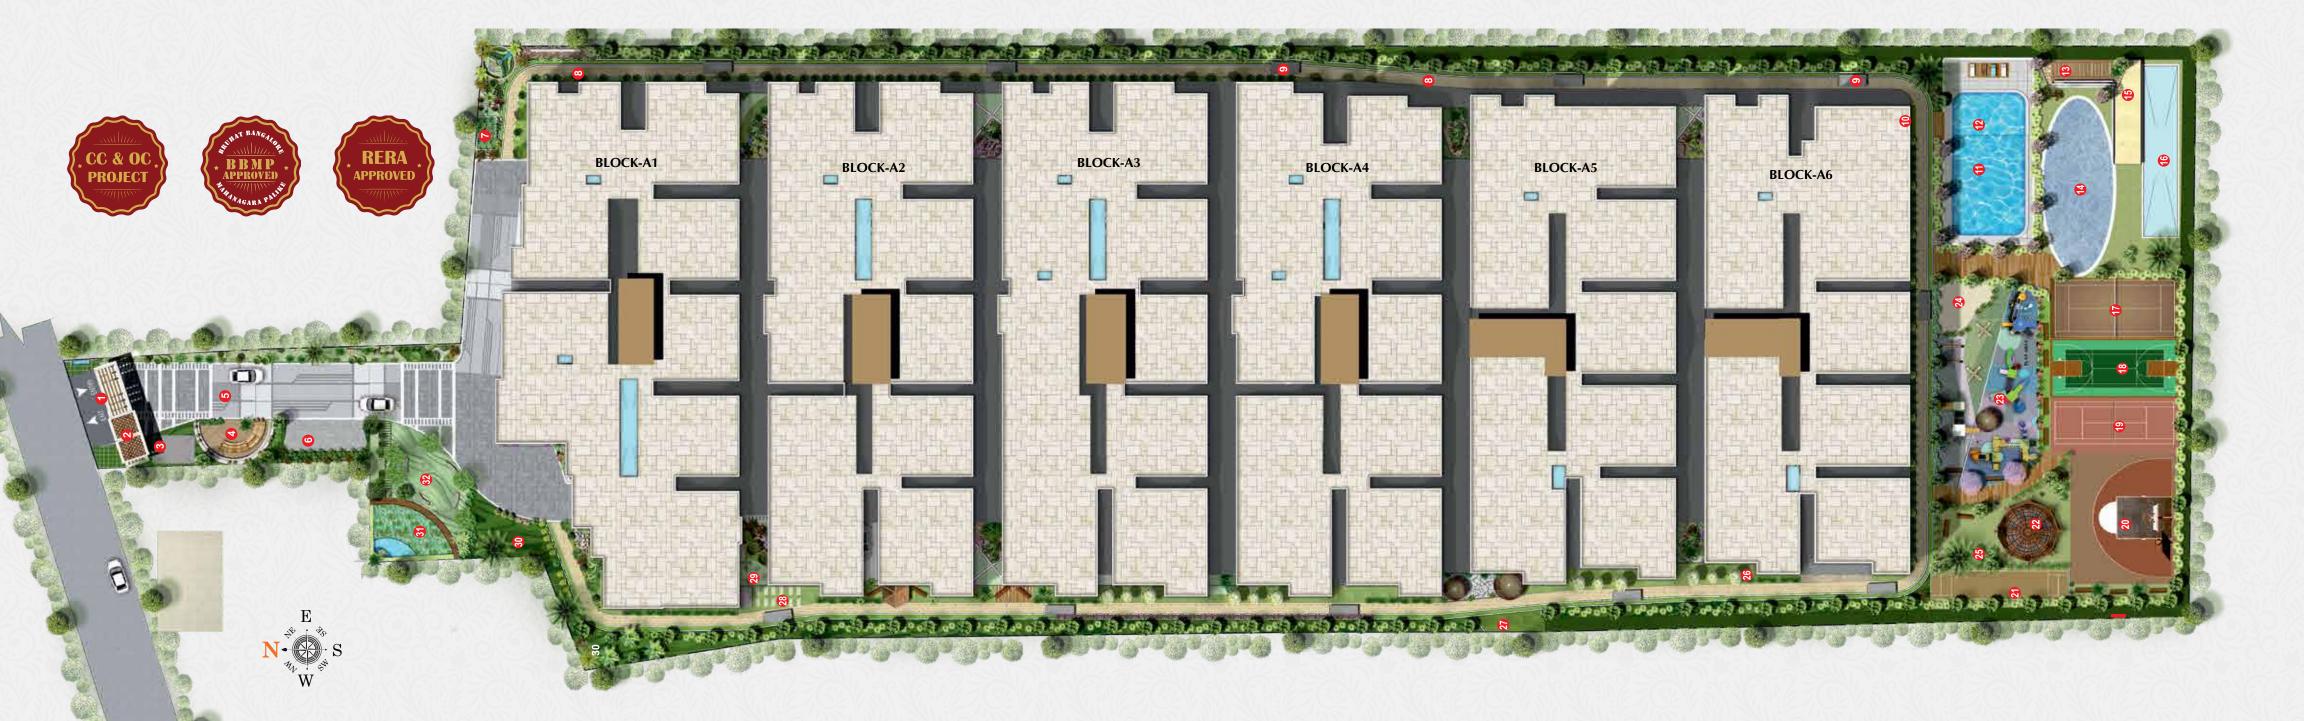

TOTAL EXTENT 3.0 ACRES 232 FLATS WITHOUT COMMON WALLS STILT, GROUND + THREE FLOORS 2BHK 1080 SFT TO 1235 SFT **3BHK** 1290 SFT TO 1630 SFT INDOOR GAMES **OUTDOOR GAMES** POWER BACKUP CC TV SURVEILLANCE WATER TREATMENT PLANT MULTI PURPOSE HALL YOGA CORNER GYM WATER HARVESTING POINTS AS PER BBMP NORMS 24X7 SECURITY 2 ELEVATORS IN EACH BLOCK UPVC WINDOWS WITH MOSQUITO MESH WALL MOUNTED EWC

#### **LEGEND**

01) Entry / Exit 05) Wide Driveway 13) Stepped Seating with Pargola 21) Cricket Pitch 09) Seating Area 17) Multipurpose Court 25) Party Lawn 02) Security Cabin 10) Changing Rooms 14) Skating Rink 26) Rock Climbing Wall 06) Visitors Parking 22) Senior Citizen Lounge 18) Badminton Court 03) TC yard 11) Swimming Pool 15) Organic Convertor 23) Children's Play Area 27) Landscaped Area 07) Fish Pond 19) Shuttle Court 08) Jogging Track 16) STP 28) Yoga Corner 04) Pavilion Leisure 12) Toddler's Pool 20) Basketball Court 24) Sand Pit

29) Outdoor Gym

30) Trees Court

31) Water Cascade

32) Youth Corner

IN A WORLD OF CONGESTED LIVING, HIGHLANDS IS A BREATH OF FRESH AIR!

| BLOCK-A1      | Al   | REA STA | TEMEN | T //G |      | (0.40)3 |      |      |      | 3/1/ |
|---------------|------|---------|-------|-------|------|---------|------|------|------|------|
| Flat No.      | 1    | 2       | 3     | 4     | 5    | 6       | 7    | 8    | 9    | 10   |
| Туре          | 3ВНК | 3ВНК    | 2BHK  | 2BHK  | 2BHK | 2BHK    | 3ВНК | 3ВНК | 2BHK | 2BHK |
| Carpet Area   | 989  | 1001    | 755   | 794   | 755  | 755     | 872  | 1002 | 774  | 762  |
| U/B Area      | 173  | 84      | 65    | 72    | 65   | 122     | 127  | 145  | 133  | 120  |
| Wall Area     | 70   | 67      | 60    | 62    | 60   | 67      | 73   | 85   | 61   | 62   |
| Build Up Area | 1232 | 1152    | 880   | 928   | 880  | 944     | 1072 | 1232 | 968  | 944  |
| Common Area   | 308  | 288     | 220   | 232   | 220  | 236     | 268  | 308  | 242  | 236  |
| SBA In Sft    | 1540 | 1440    | 1100  | 1160  | 1100 | 1180    | 1340 | 1540 | 1210 | 1180 |

Gated communities are great but sometimes the lack of adequate spacing is a thing of concern. Knocking this perspective out of the park is Highlands. Planned to the last detail, Highlands' architectural landscape is simply awesome with large spaces clearly marked out for luxurious living. There's a extensively roomy area between blocks, spacious walkways & playareas, tennis badminton, shuttle, cricket and basketball courts and the swimming pool is designed to elevate your sense of freedom, allowing you to let your hair down for amusement.