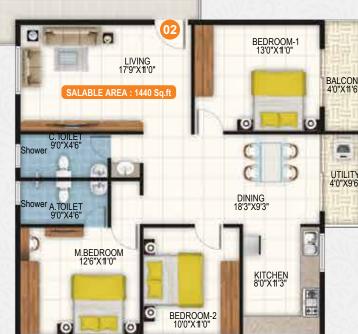

Flat No.: 02, 12, 22

|          | 1) LIVING    | 17′9″X11′0″ |
|----------|--------------|-------------|
|          | 2) BEDROOM-1 | 13′0″X11′0″ |
|          | 3) BALCONY   | 4′0″X11′6″  |
|          | 4) UTILITY   | 4′0″X9′6″   |
|          | 5) KITCHEN   | 8 '0"X11'3" |
|          | 6) BEDROOM-2 | 10′0″X11′0″ |
|          | 7) M.BEDROOM | 12′6″X11′0″ |
|          | 8) A.TOILET  | 9′0″X4′6″   |
|          | 9) C.TOILET  | 9′0″X4′6″   |
| <b>4</b> | 10) DINING   | 18′3″X9′3″  |
|          |              |             |