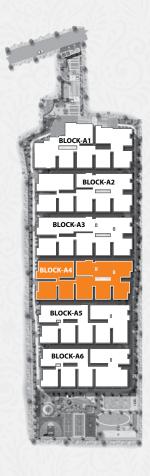

#### BLOCK-A4 (TYPICAL FLOOR PLAN)

| BLOCK-A5      | ARI  | A STAT | EMENT |      |      |      |      |      |      |
|---------------|------|--------|-------|------|------|------|------|------|------|
| Flat No.      | 41   | 42     | 43    | 44   | 45   | 46   | 47   | 48   | 49   |
| Туре          | 3ВНК | 2BHK   | 2BHK  | 2BHK | 2BHK | 3ВНК | 3ВНК | 2BHK | 2BHK |
| Carpet Area   | 910  | 794    | 794   | 794  | 794  | 964  | 1109 | 744  | 755  |
| U/B Area      | 175  | 109    | 109   | 109  | 109  | 89   | 120  | 114  | 109  |
| Wall Area     | 67   | 65     | 65    | 65   | 65   | 67   | 75   | 70   | 64   |
| Build Up Area | 1152 | 968    | 968   | 968  | 968  | 1120 | 1304 | 928  | 928  |
| Common Area   | 288  | 242    | 242   | 242  | 242  | 280  | 326  | 232  | 232  |
| SBA In Sft    | 1440 | 1210   | 1210  | 1210 | 1210 | 1400 | 1630 | 1160 | 1160 |