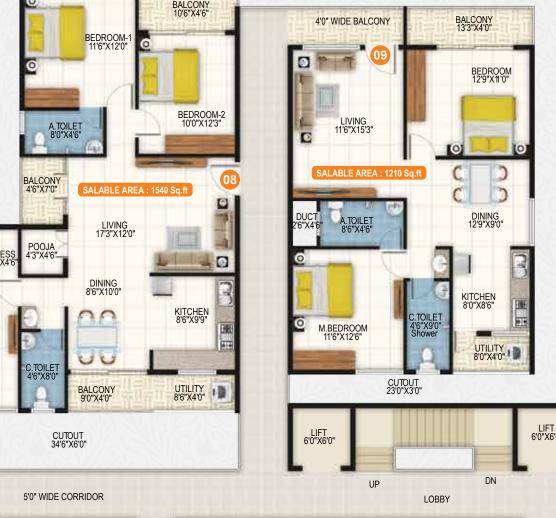

#### BLOCK-A2 (TYPICAL FLOOR PLAN)

| BLOCK-A3      | Al   | REA STA | TEMEN | IT   |      |      |      |      |      |      |
|---------------|------|---------|-------|------|------|------|------|------|------|------|
| Flat No.      | 21   | 22      | 23    | 24   | 25   | 26   | 27   | 28   | 29   | 30   |
| Туре          | 3ВНК | 3ВНК    | 2BHK  | 2BHK | 2BHK | 3BHK | 3ВНК | 2BHK | 2BHK | 2BHK |
| Carpet Area   | 917  | 1001    | 755   | 795  | 755  | 1017 | 1017 | 721  | 729  | 751  |
| U/B Area      | 169  | 84      | 65    | 72   | 65   | 127  | 127  | 83   | 90   | 80   |
| Wall Area     | 66   | 67      | 60    | 61   | 60   | 68   | 68   | 60   | 61   | 61   |
| Build Up Area | 1152 | 1152    | 880   | 928  | 880  | 1212 | 1212 | 864  | 880  | 892  |
| Common Area   | 288  | 288     | 220   | 232  | 220  | 303  | 303  | 216  | 220  | 223  |
| SBA In Sft    | 1440 | 1440    | 1100  | 1160 | 1100 | 1515 | 1515 | 1080 | 1100 | 1115 |