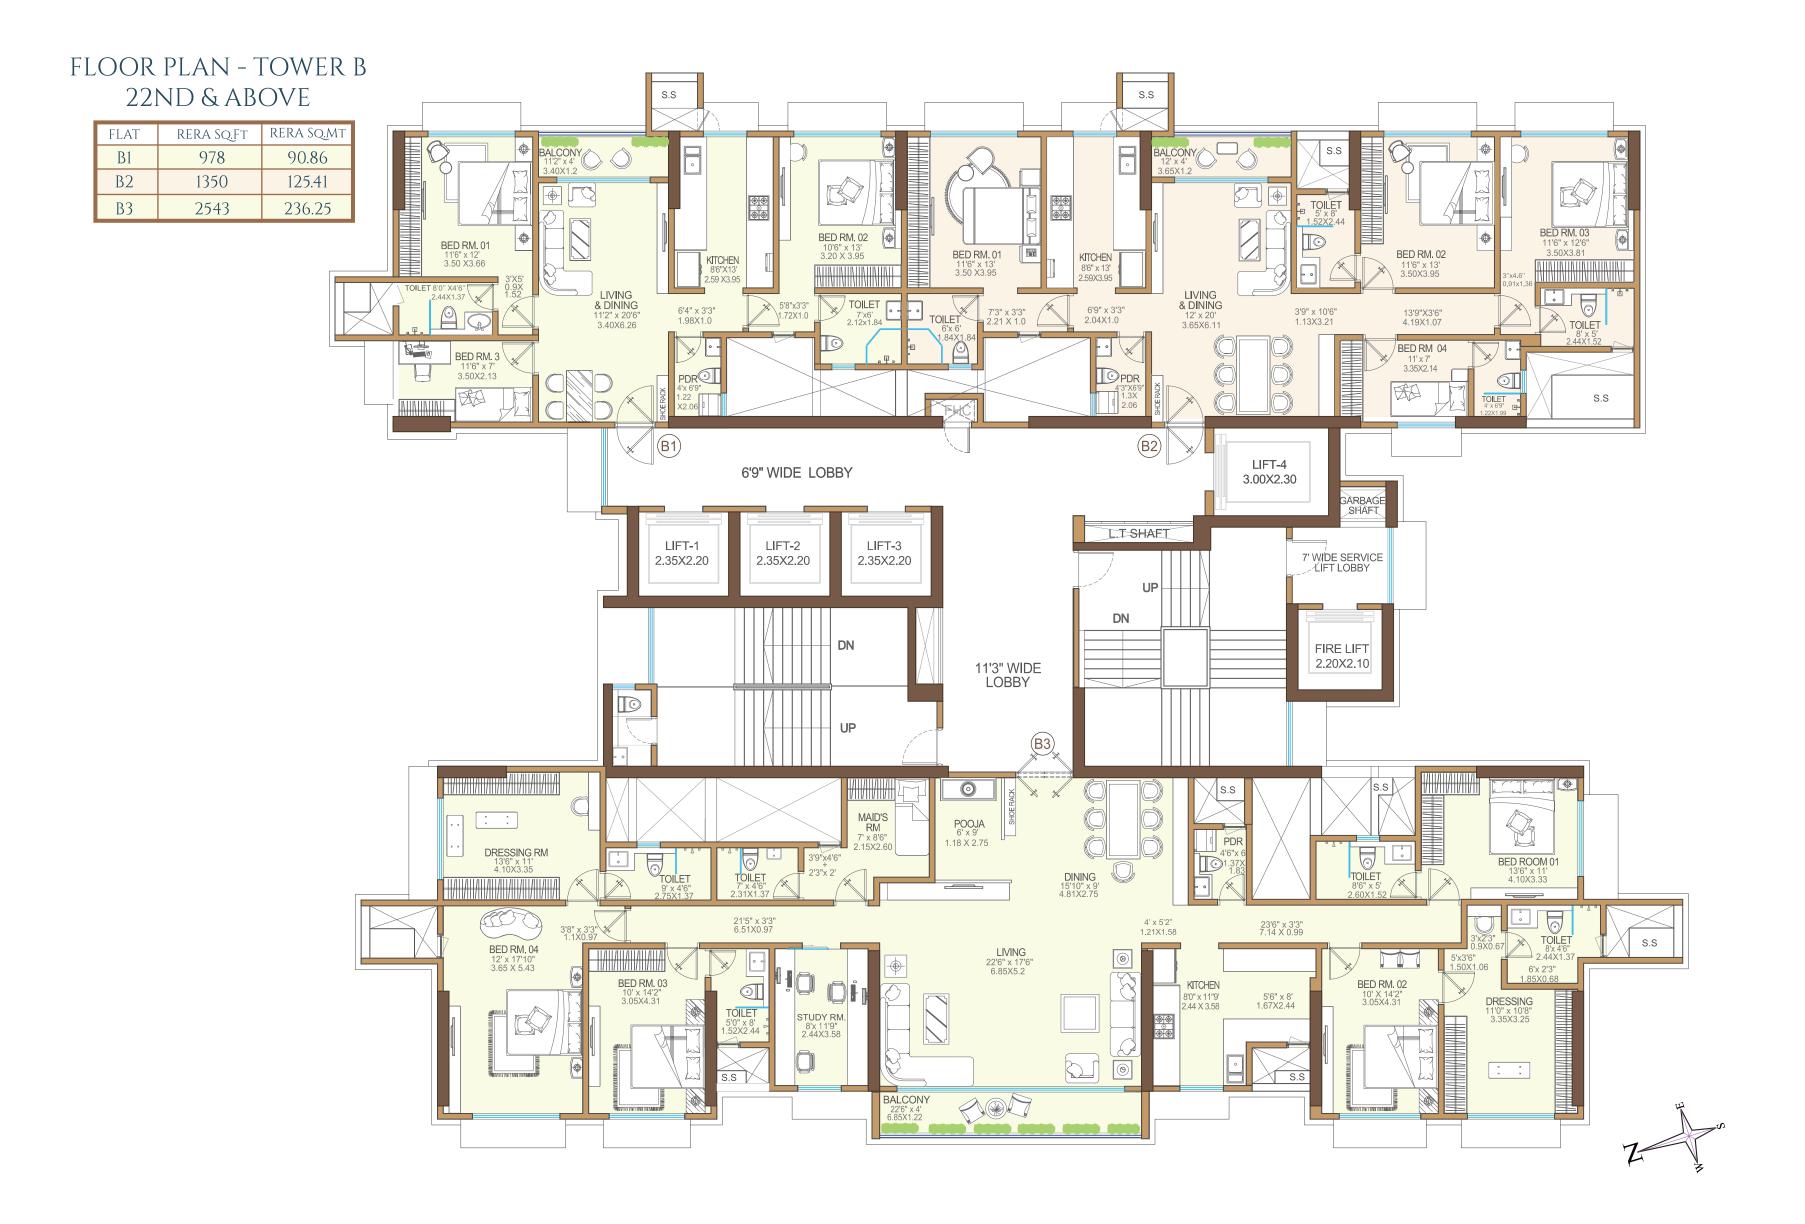

# FLOOR PLANS

#### FLOOR PLAN - TOWER B 6<sup>th</sup> to 21<sup>st</sup> Floor

| FLAT | rera sq.ft | rera sq.mt |
|------|------------|------------|
| B1   | 978        | 90.86      |
| B2   | 1350       | 125.41     |
| B3   | 1185       | 110.09     |
| B4   | 1195       | 111.01     |