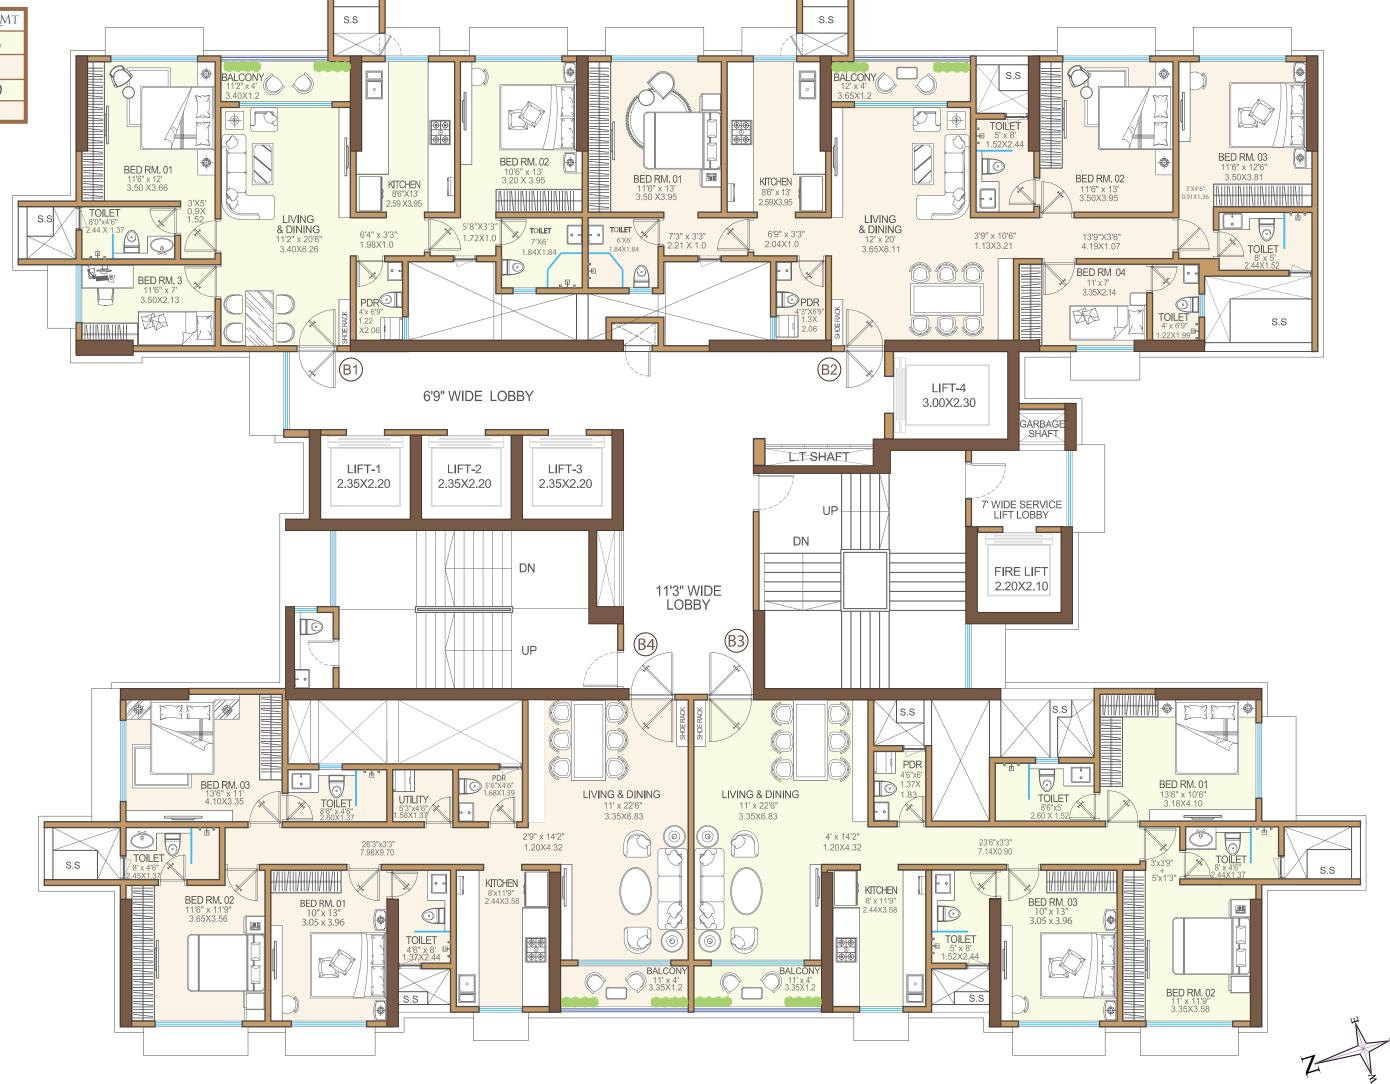

# FLOOR PLANS

#### FLOOR PLAN - TOWER B 6<sup>th</sup> to 21<sup>st</sup> Floor

| FLAT | rera sq.ft | rera sq.mt |
|------|------------|------------|
| B1   | 978        | 90.86      |
| B2   | 1350       | 125.41     |
| B3   | 1185       | 110.09     |
| B4   | 1195       | 111.01     |