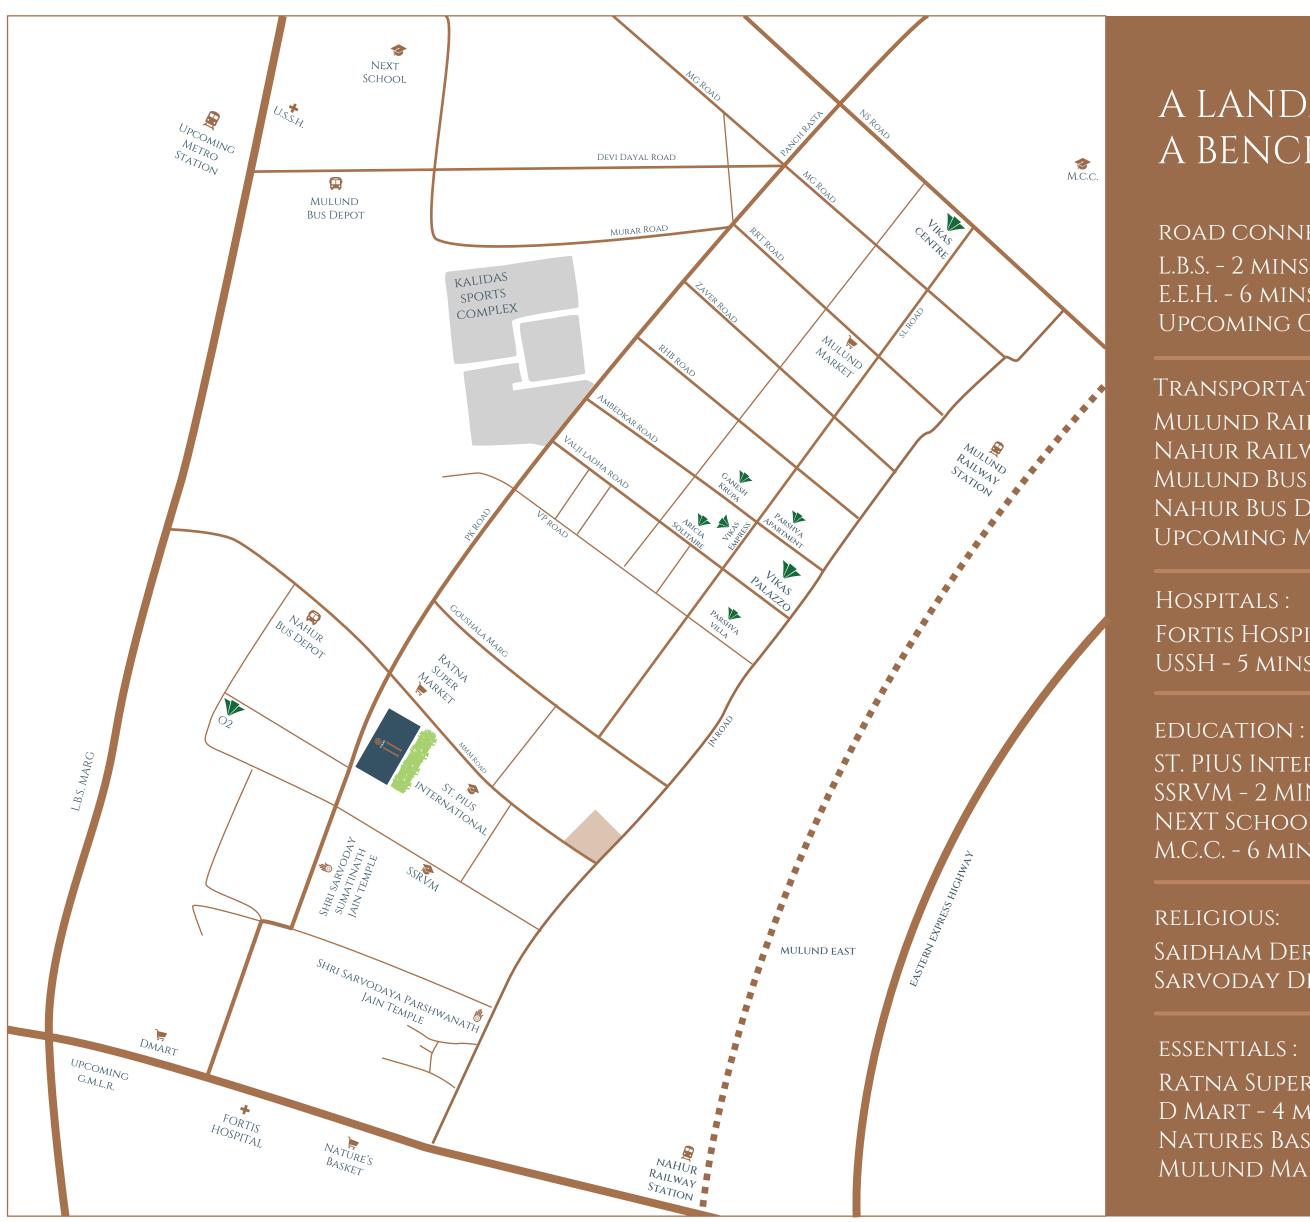

### A LANDMARK FOR ADDRESS. A BENCHMARK FOR MULUND.

#### ROAD CONNECTIVITY :

L.B.S. - 2 MINS E.E.H. - 6 MINS Upcoming G.M.L.R. - 3 mins

#### TRANSPORTATION :

MULUND RAILWAY STATION - 4 MINS NAHUR RAILWAY STATION - 6 MINS Mulund Bus Depot - 5mins Nahur Bus Depot - 1 Min UPCOMING METRO STATION- 5 MINS

#### HOSPITALS :

Fortis Hospital- 3mins USSH - 5 MINS

ST. PIUS INTERNATIONAL - 1 MIN SSRVM - 2 MINS NEXT SCHOOL - 5 MINS M.C.C. - 6 MINS

### **RELIGIOUS:**

SAIDHAM DERASAR - 1 MINS Sarvoday Derasar - 2 mins

#### ESSENTIALS :

Ratna SuperMarket - 1 Mins D MART - 4 MINS NATURES BASKET - 5 MINS MULUND MARKET - 4 MINS