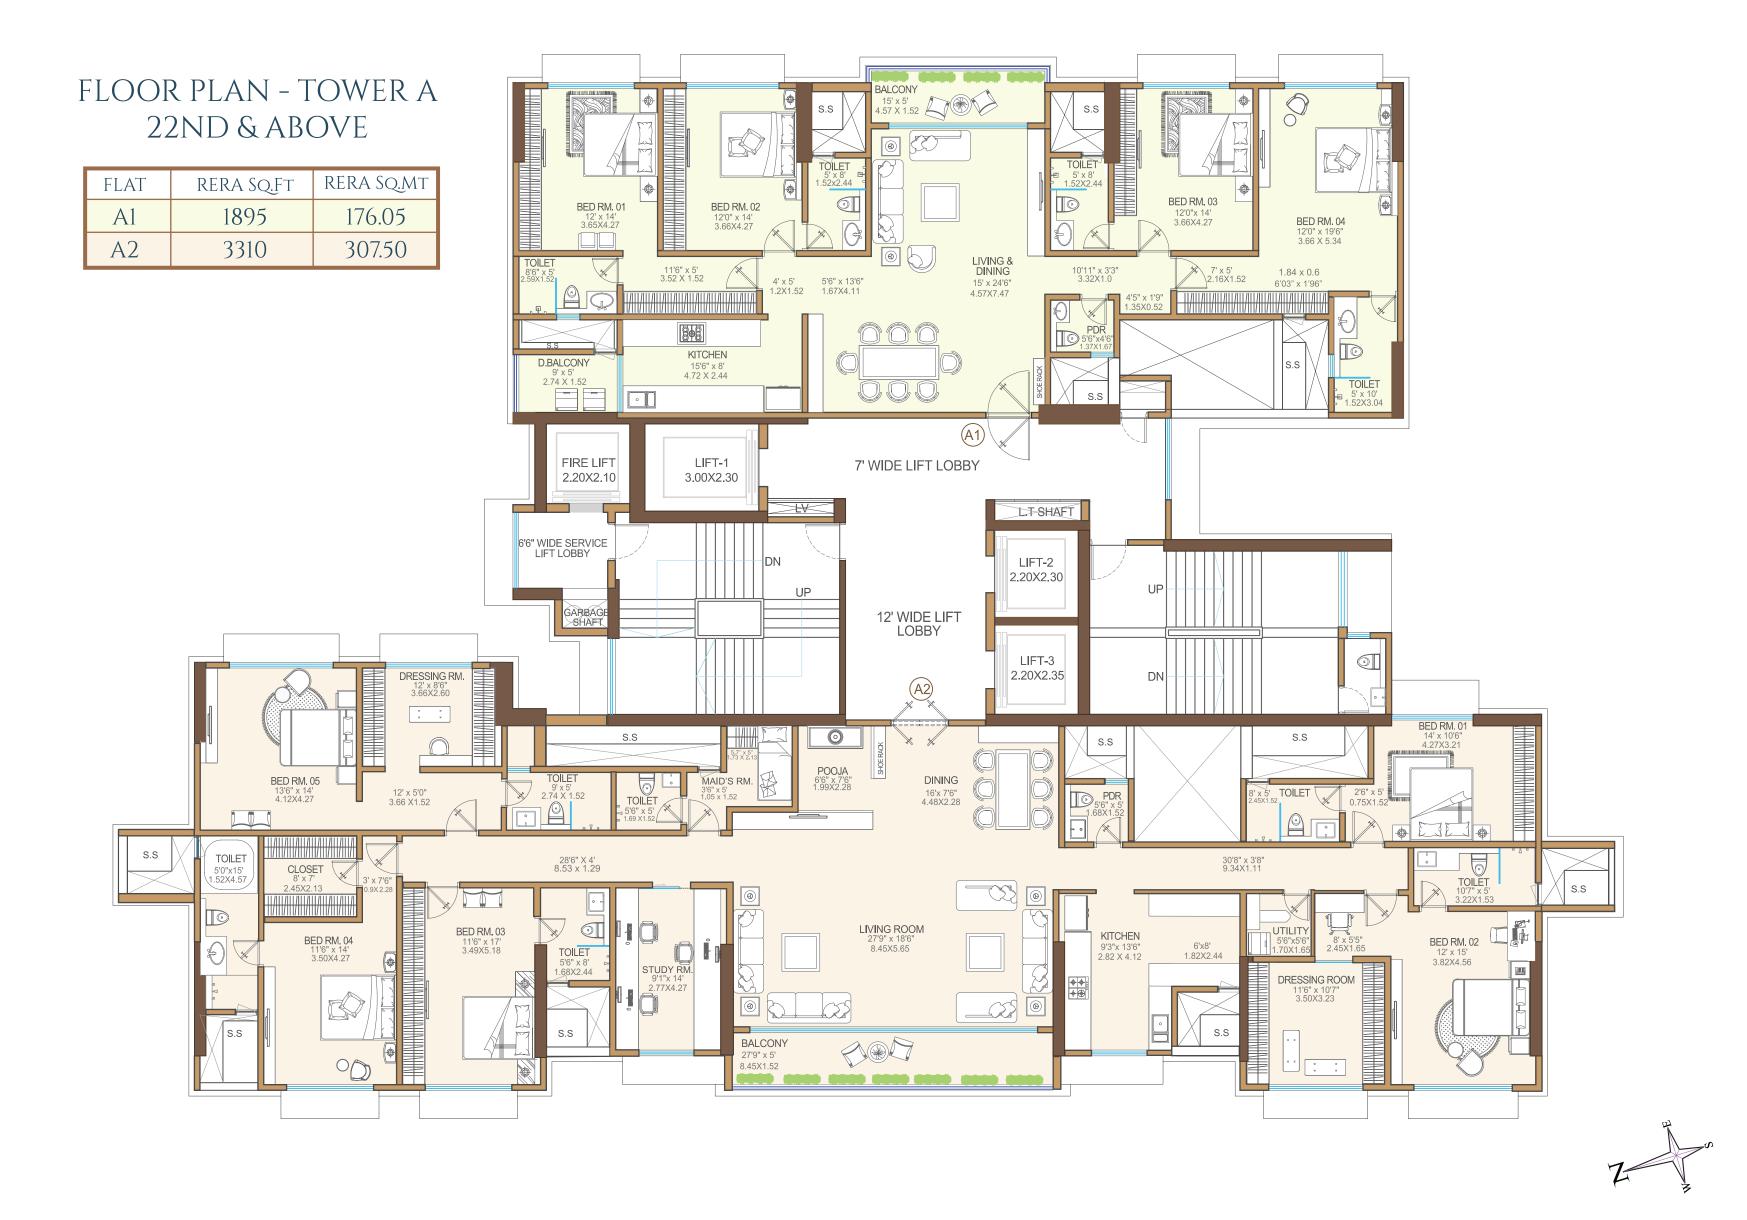

IONS...





THERE ARE NO RIGHT ANSWERS WHEN YOU ARE SPOILT FOR CHOICES, ARE THERE? WHEN EVERY BEDROOM IN YOUR APARTMENT OOZES SPACE & PRIVACY, YOU'LL SURELY WANT TO CHOOSE YOUR HAVEN OF PEACE WISELY.

### HIGH ENERGY ACTIVITIES EVEN AMIDST LAVISHNESS



#### Infinity Edged Swimming Pool



### CRICKET PITCH





## THERE'S ENOUGH SCOPE FOR SUCH INTENSE ACTIVITIES.



Gymnasium

### LEISURE ACTIVITIES FOR EVERYONE.



### Kids Play Area



CAFETERIA





## AFTER ALL, YOUR SOCIAL CIRCLE IS A PRIORITY TOO.

#### BANQUET / AV ROOM

#### Indoor Game Room



# PECULIAR FACILITIES

- WIDE LIFT LOBBY
- FIRE SAFETY SYSTEMS
- INTERCOM FACILITY
- DTH FACILITY
- TWO STAIRCASES
- GARBAGE-CHUTE

• 100% POWER BACK UP FOR FLATS

• 3 TIER SECURITY SYSTEMS

• 4 LEVEL DRIVEWAY CAR PARK

# FLOOR PLANS







#### FLOOR PLAN - TOWER B 6<sup>th</sup> to 21<sup>st</sup> Floor



| FLAT | rera sq.ft | rera sq.mt |
|------|------------|------------|
| B1   | 978        | 90.86      |
| B2   | 1350       | 125.41     |
| B3   | 1185       | 110.09     |
| B4   | 1195       | 111.01     |





### **ONGOING PROJECTS**

### VIKAS ORNATE



RAJAWADI, GHATKOPAR EAST.

16 STOREY TOWER WITH 2 WINGS 2 & 3 bhk spacious residences



### CREATING ICONIC LANDMARKS ACROSS MUMBAI

### VIKAS PALAZZO



#### MULUND WEST

40 STOREY TOWER ultra luxurious 4 & 5 bhk O.C. RECEIVED

### COMPLETED PROJECTS :

Casa Grande

#### Vikas Paradise



VIKAS CENTRE



O2

#### Vikas Palms



### VIKAS EMPRESS



### **OTHER COMPLETED PROJECTS :**

ARICIA SOLITAIRE, MULUND | ARICIA ALTIS, KALYAN | MADHUBAN, MATUNGA | GANESH KR