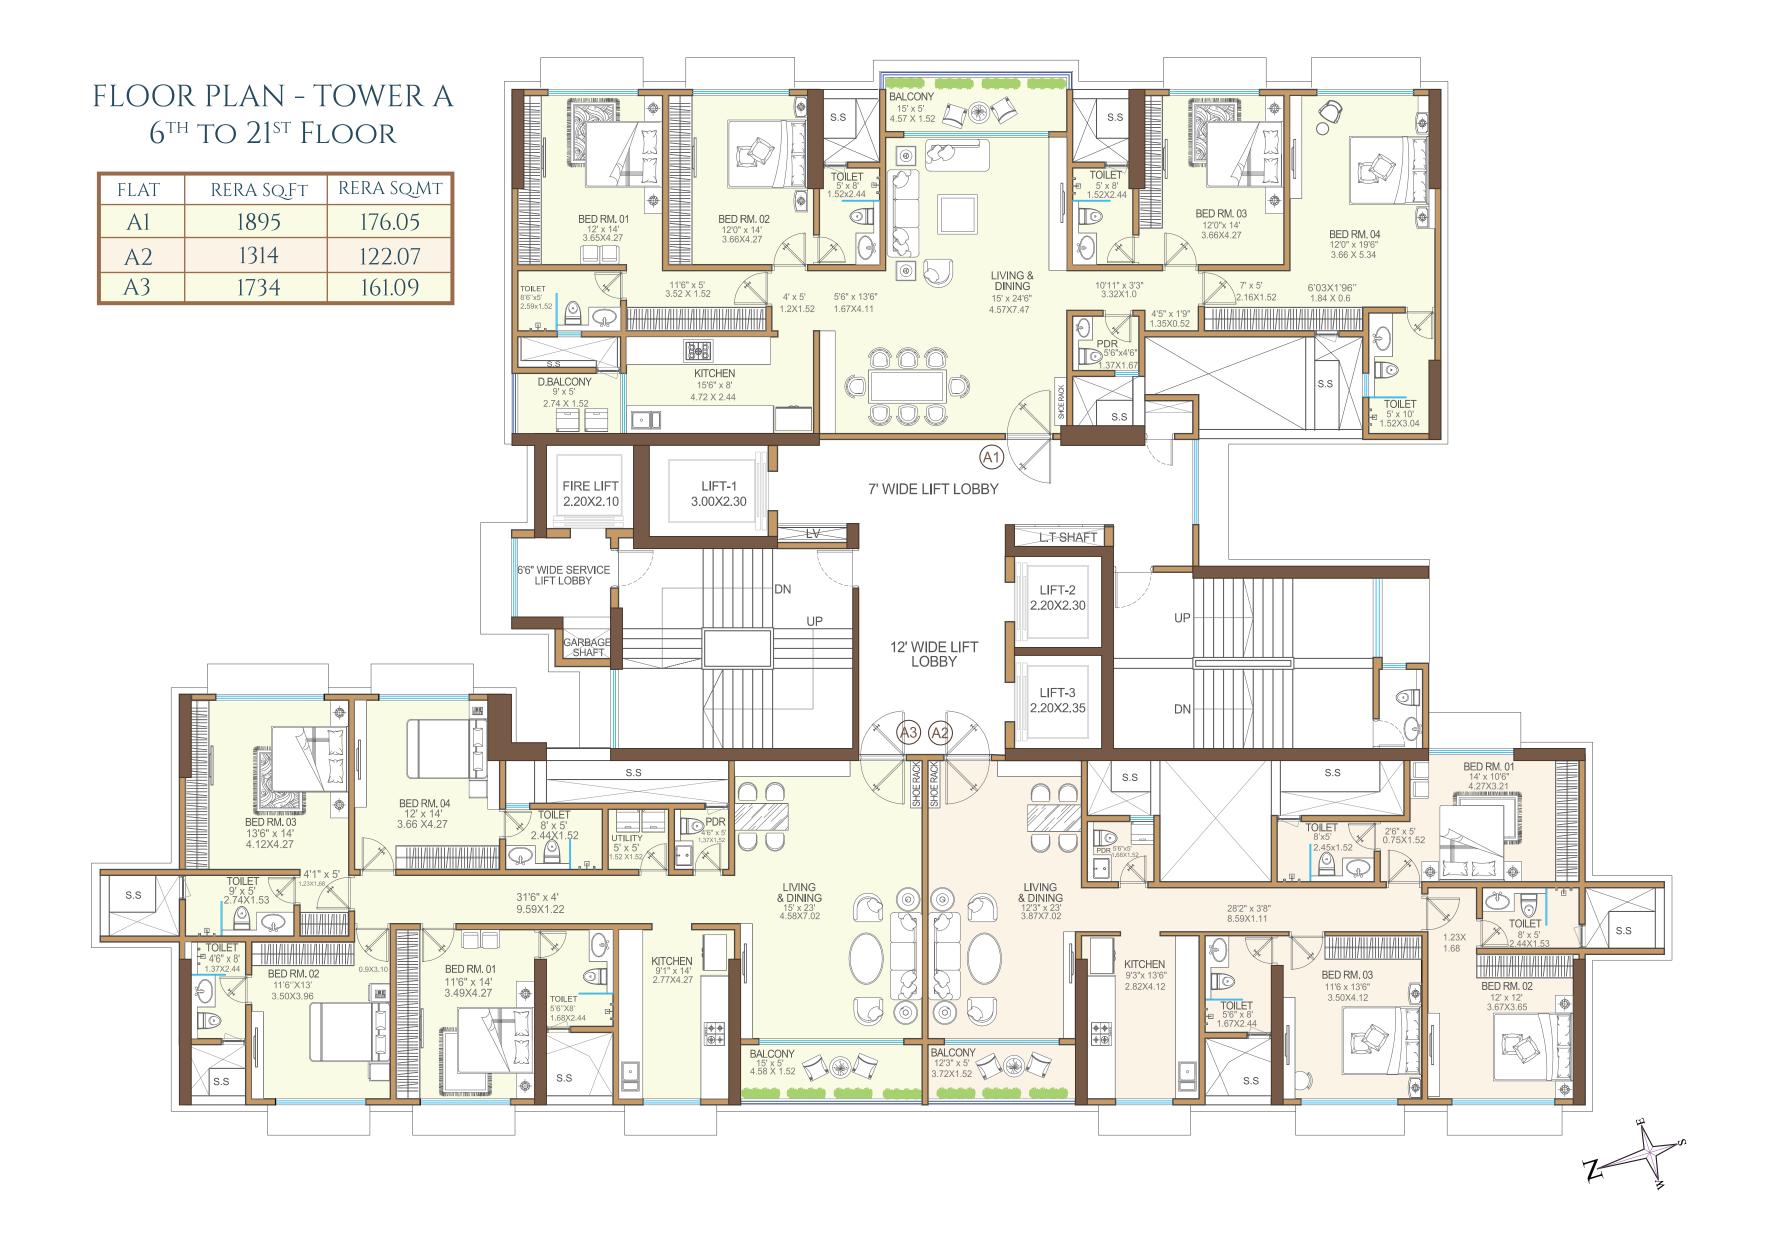

ISIONS...





THERE ARE NO RIGHT ANSWERS WHEN YOU ARE SPOILT FOR CHOICES, ARE THERE? WHEN EVERY BEDROOM IN YOUR APARTMENT OOZES SPACE & PRIVACY, YOU'LL SURELY WANT TO CHOOSE YOUR HAVEN OF PEACE WISELY.

### HIGH ENERGY ACTIVITIES EVEN AMIDST LAVISHNESS



#### Infinity Edged Swimming Pool



### CRICKET PITCH





## THERE'S ENOUGH SCOPE FOR SUCH INTENSE ACTIVITIES.



Gymnasium

### LEISURE ACTIVITIES FOR EVERYONE.



### Kids Play Area



CAFETERIA





## AFTER ALL, YOUR SOCIAL CIRCLE IS A PRIORITY TOO.

#### BANQUET / AV ROOM

#### Indoor Game Room



# PECULIAR FACILITIES

- WIDE LIFT LOBBY
- FIRE SAFETY SYSTEMS
- INTERCOM FACILITY
- DTH FACILITY
- TWO STAIRCASES
- GARBAGE-CHUTE

• 100% POWER BACK UP FOR FLATS

• 3 TIER SECURITY SYSTEMS

• 4 LEVEL DRIVEWAY CAR PARK

# FLOOR PLANS







#### FLOOR PLAN - TOWER B 6<sup>th</sup> to 21<sup>st</sup> Floor



| FLAT | rera sq.ft | rera sq.mt |
|------|------------|------------|
| B1   | 978        | 90.86      |
| B2   | 1350       | 125.41     |
| B3   | 1185       | 110.09     |
| B4   | 1195       | 111.01     |





### **ONGOING PROJECTS**

### VIKAS ORNATE



RAJAWADI, GHATKOPAR EAST.

16 STOREY TOWER WITH 2 WINGS 2 & 3 bhk spacious residences



### CREATING ICONIC LANDMARKS ACROSS MUMBAI

### VIKAS PALAZZO



#### MULUND WEST

40 STOREY TOWER ultra luxurious 4 & 5 bhk O.C. RECEIVED

### COMPLETED PROJECTS :

Casa Grande

#### Vikas Paradise



VIKAS CENTRE



O2

#### Vikas Palms



### VIKAS EMPRESS



### **OTHER COMPLETED PROJECTS :**

ARICIA SOLITAIRE, MULUND | ARICIA ALTIS, KALYAN | MADHUBAN, MATUNGA | GANESH