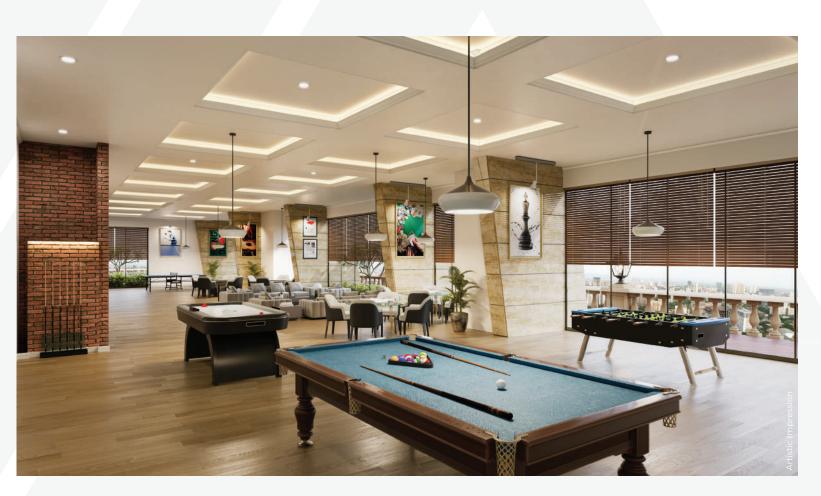

ING LOUNGE

SEPARATE LIFT LOBBY & CONCIERGE FOR BOTH TOWERS



### EVERY HOME HAS AN AIRY BALCONY





After all, the first impression is what sets the mood. Get greeted BY AFFLUENCE EVERY DAY YOU RETURN HOME WITH YOUR REMARKABLY spacious Living Room that says a lot about your stature.

### EVERY BEDROOM IS A MASTER BEDROOM. DECISIONS... DECISIONS...





THERE ARE NO RIGHT ANSWERS WHEN YOU ARE SPOILT FOR CHOICES, ARE THERE? WHEN EVERY BEDROOM IN YOUR APARTMENT OOZES SPACE & PRIVACY, YOU'LL SURELY WANT TO CHOOSE YOUR HAVEN OF PEACE WISELY.

### HIGH ENERGY ACTIVITIES EVEN AMIDST LAVISHNESS



#### Infinity Edged Swimming Pool



### CRICKET PITCH





## THERE'S ENOUGH SCOPE FOR SUCH INTENSE ACTIVITIES.



Gymnasium

### LEISURE ACTIVITIES FOR EVERYONE.



### Kids Play Area



CAFETERIA





## AFTER ALL, YOUR SOCIAL CIRCLE IS A PRIORITY TOO.

#### BANQUET / AV ROOM

#### Indoor Game Room



# PECULIAR FACILITIES

- WIDE LIFT LOBBY
- FIRE SAFETY SYSTEMS
- INTERCOM FACILITY
- DTH FACILITY
- TWO STAIRCASES
- GARBAGE-CHUTE

• 100% POWER BACK UP FOR FLATS

• 3 TIER SECURITY SYSTEMS

• 4 LEVEL DRIVEWAY CAR PARK

# FLOOR PLANS







#### FLOOR PLAN - TOWER B 6<sup>th</sup> to 21<sup>st</sup> Floor



| FLAT | rera sq.ft | rera sq.mt |
|------|------------|------------|
| B1   | 978        | 90.86      |
| B2   | 1350       | 125.41     |
| B3   | 1185       | 110.09     |
| B4   | 1195       | 111.01     |





### **ONGOING PROJECTS**

### VIKAS ORNATE



RAJAWADI, GHATKOPAR EAST.

16 STOREY TOWER WITH 2 WINGS 2 & 3 bhk spacious residences



### CREATING ICONIC LANDMARKS ACRO