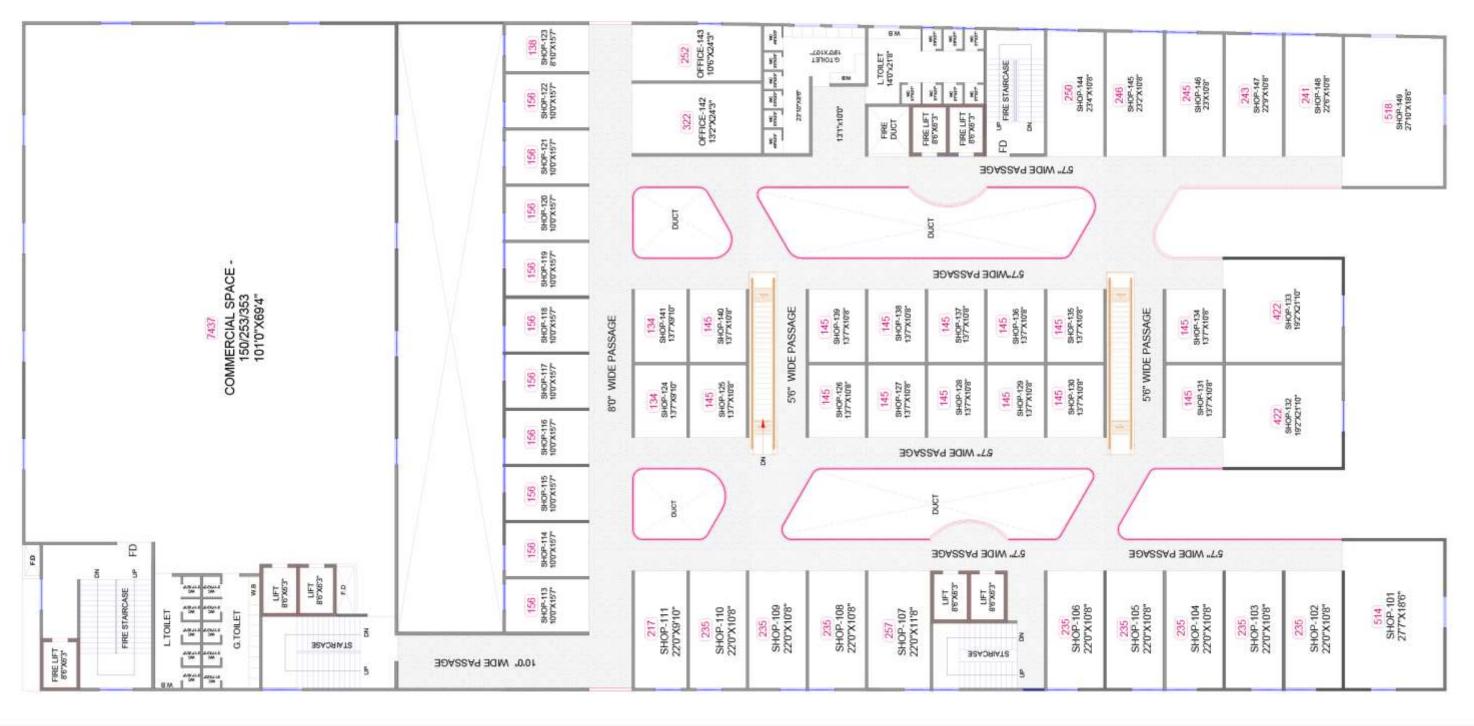

# Project Overview

- Escalators on ground floor for hassle free commute
- Generator back-up for common area
- Ample parking space
- Grand entrance lobby
- High brand visibility

- LED fixtures for common area
- Top terrace fine dine restaurant
- Special food court
- Luxurious banquet hall
- XXL spaces for fitness brands
- Large brand facades

# Specifications & Amenities