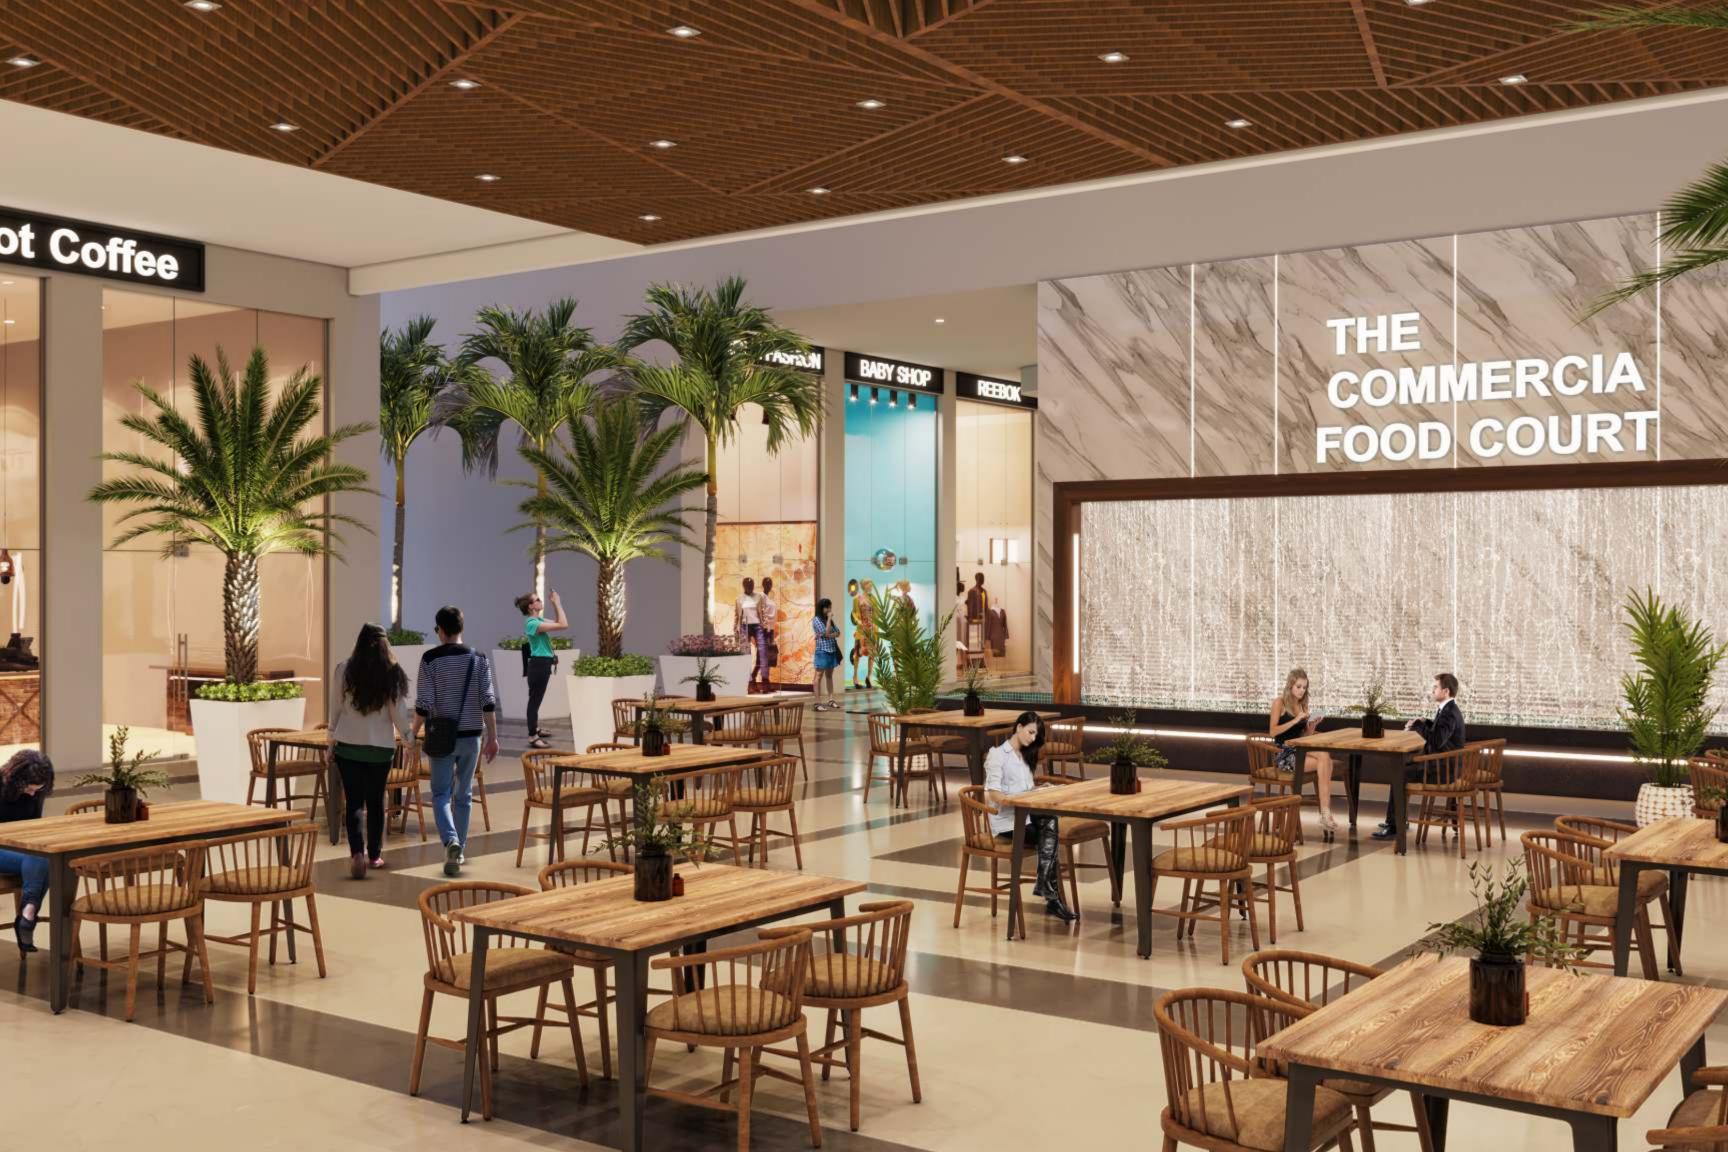

# Project Overview

- Escalators on ground floor for hassle free commute
- Generator back-up for common area
- Ample parking space
- Grand entrance lobby
- High brand visibility

- LED fixtures for common area
- Top terrace fine dine restaurant
- Special food court
- Luxurious banquet hall
- XXL spaces for fitness brands
- Large brand facades