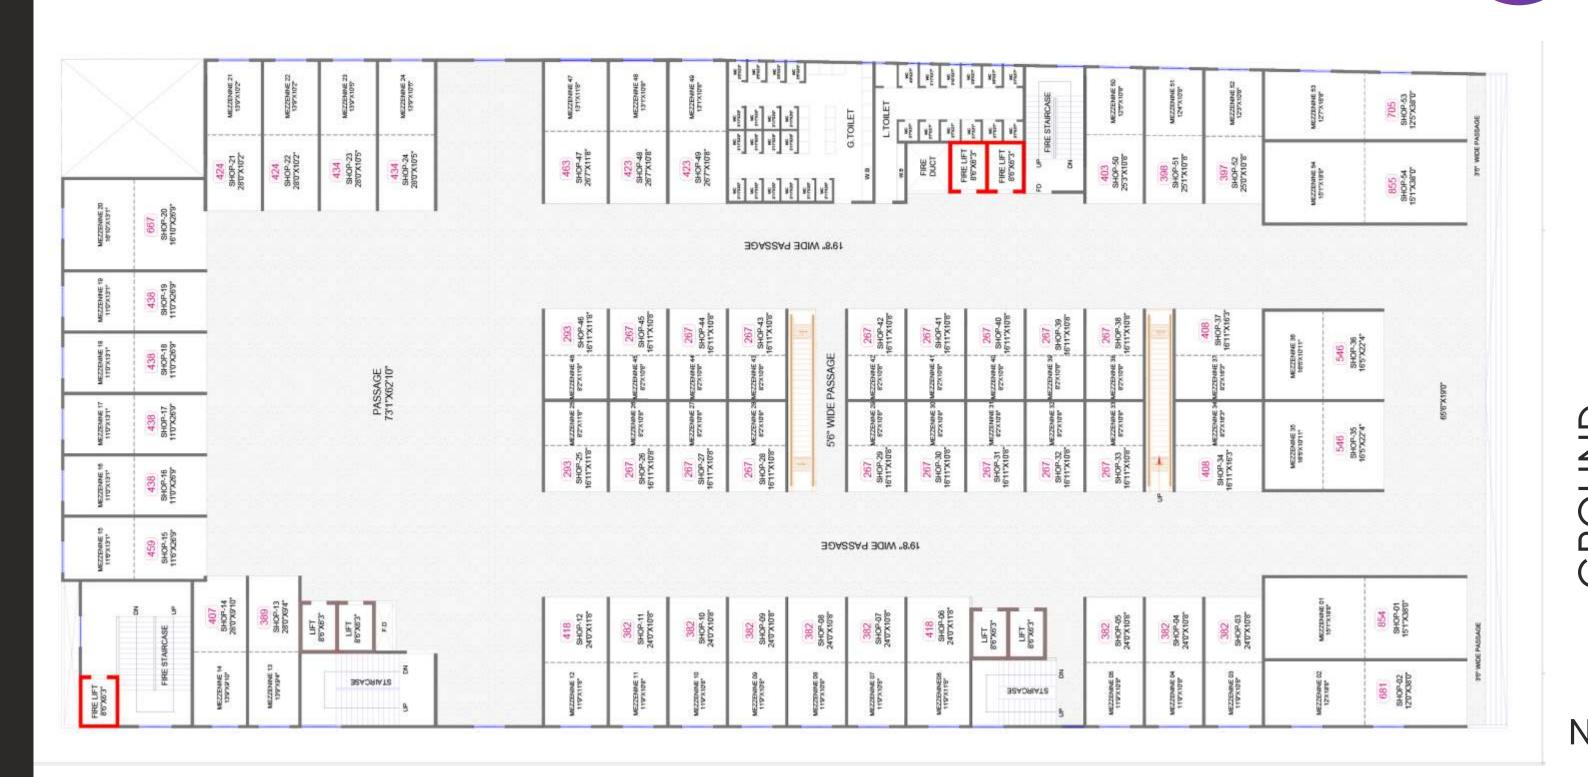

# Project Overview

- Escalators on ground floor for hassle free commute
- Generator back-up for common area
- Ample parking space
- Grand entrance lobby
- High brand visibility

- LED fixtures for common area
- Top terrace fine dine restaurant
- Special food court
- Luxurious banquet hall
- XXL spaces for fitness brands
- Large brand facades

# Specifications & Amenities