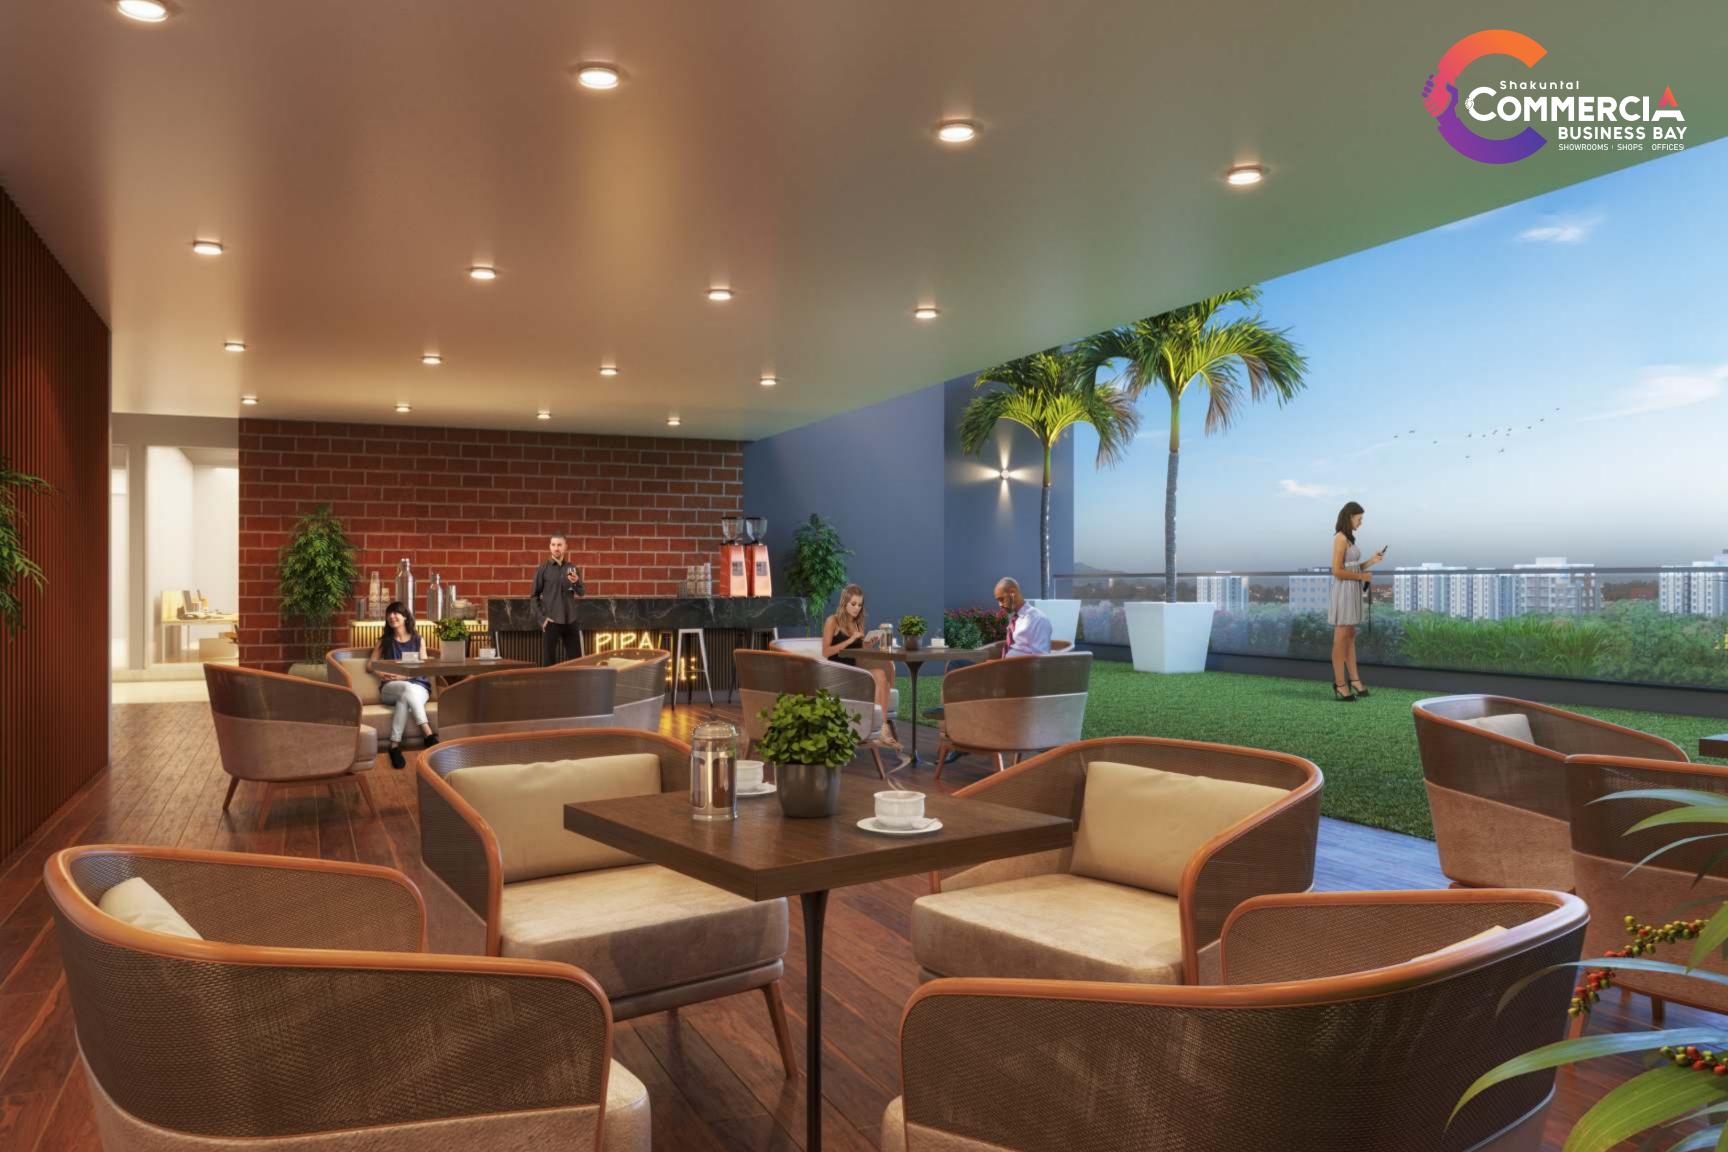

Here ideas would prosper and talents would be converted into a long-term vision.

High Brand Visibility

Vibrant Ambience

Naturally Lit Spaces

Efficient Design

Brilliant Connectivity

Abundant Parking

Designated Area
For Brand Signages

# Project Overview

- Escalators on ground floor for hassle free commute
- Generator back-up for common area
- Ample parking space
- Grand entrance lobby
- High brand visibility

- LED fixtures for common area
- Top terrace fine dine restaurant
- Special food court
- Luxurious banquet hall
- XXL spaces for fitness brands
- Large brand facades