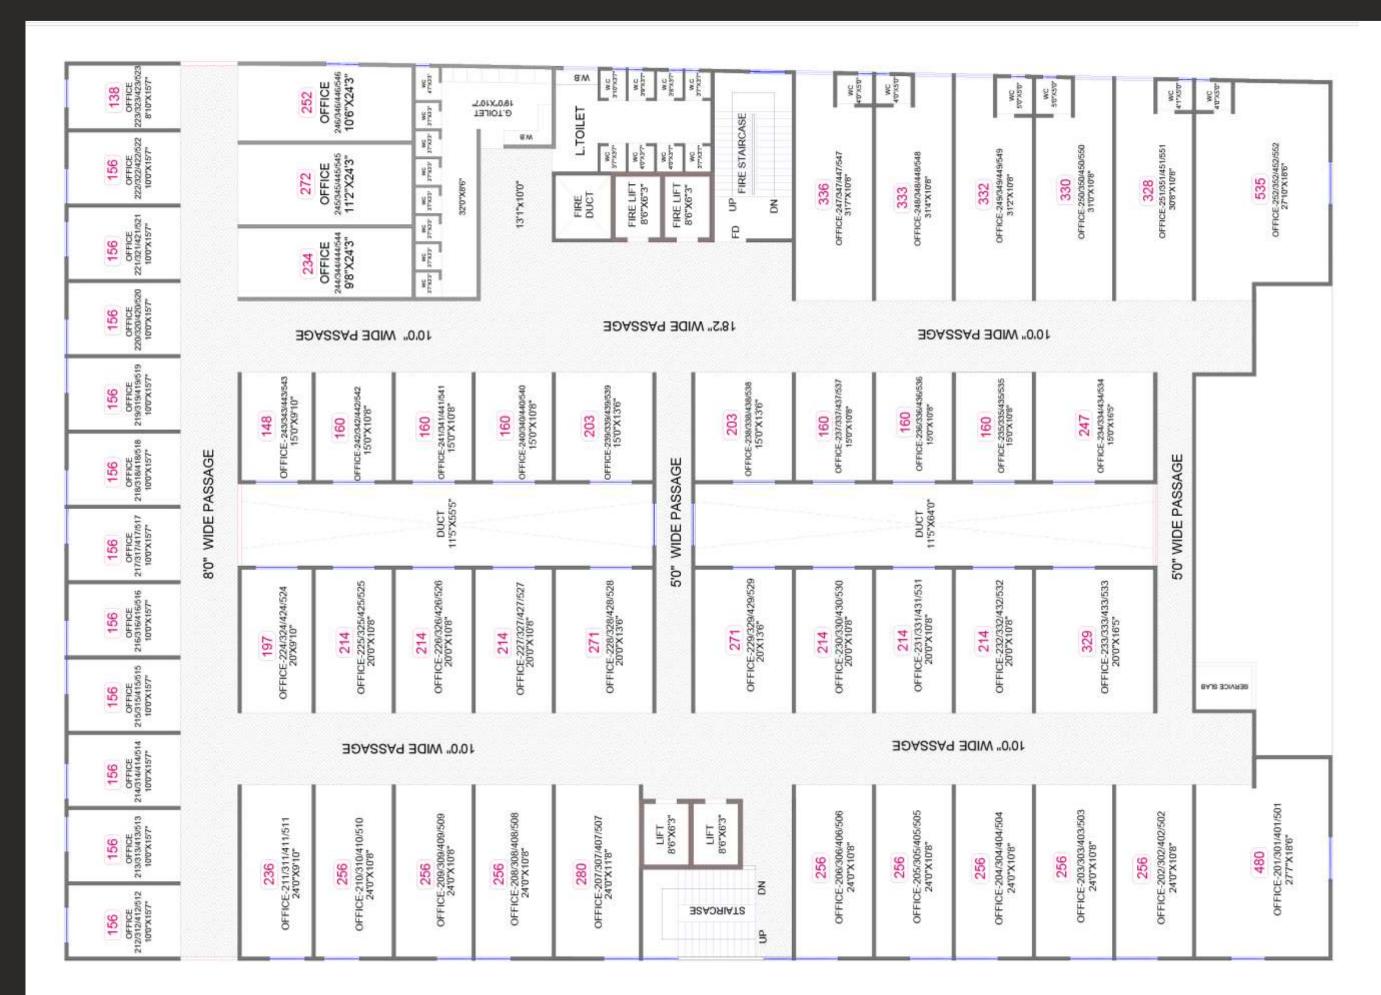

# Project Overview

- Escalators on ground floor for hassle free commute
- Generator back-up for common area
- Ample parking space
- Grand entrance lobby
- High brand visibility

- LED fixtures for common area
- Top terrace fine dine restaurant
- Special food court
- Luxurious banquet hall
- XXL spaces for fitness brands
- Large brand facades

# Specifications & Amenities