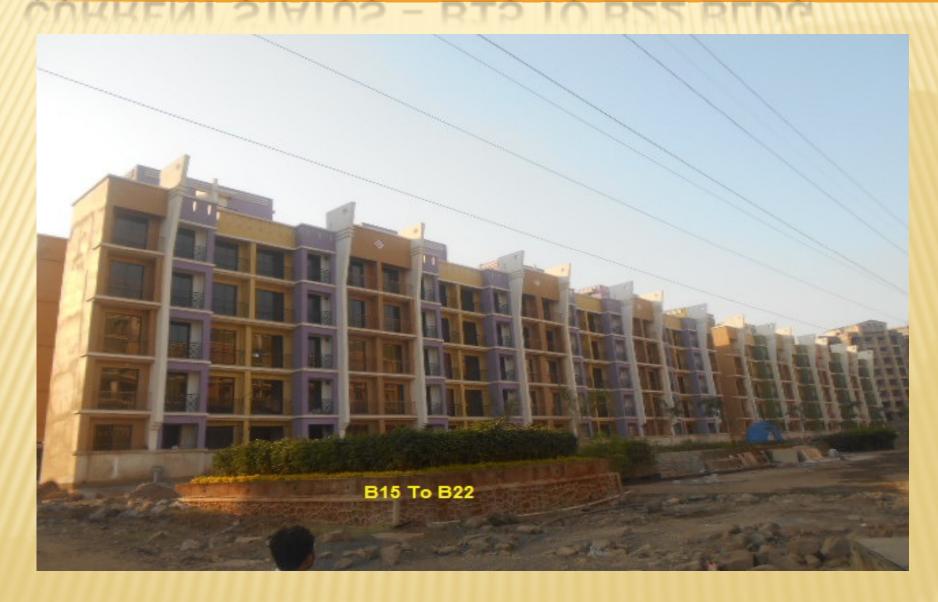

s, caroom and billiards
- Kids day care centre
- Pure acrylic external paint

### **INTERNAL AMENITIES**

- 2x2 vitrified flooring
- POP on all walls with moulding cornices
- Luster paint in all rooms
- Granite top kitchen platform with S.S. sink and 2ft height glazed tiles above platform
- Aluminum powder coated sliding windows
- Concealed plumbing with premium quantity CP fitting and branded sanitary ware
- Full glazed tiles in bathrooms upto beam level
- Moulded panel main door & bedroom doors
- FRP doors for bathroom
- Concealed electrical wiring with modular switches.
- Good quality hardware fittings

# **VIEW FROM - PALI PHATA JUNCTION**



# CURRENT STATUS - A1 TO A7 BLDG



# CURRENT STATUS - B1 TO B7 BLDG



# CURRENT STATUS - B8 TO B14 BLDG



# CURRENT STATUS - B15 TO B22 BLDG



# CURRENT STATUS - ADONIO C1 BLDG



## CURRENT STATUS - BONITO C2 BLDG



# CURRENT STATUS - CLUB HOUSE



### **CURRENT STATUS - COMMON GARDEN**



## **CURRENT STATUS - GAZEEBO**



## **CURRENT STATUS - GARDEN VIEW**





Corporate office: 302, Persipolis Building, Plot No. 74,

Sector 17, Vashi, Navi Mumbai,

Maharastra-400703

E-mail: sales@asl.net.in Website: www.asl.net.in