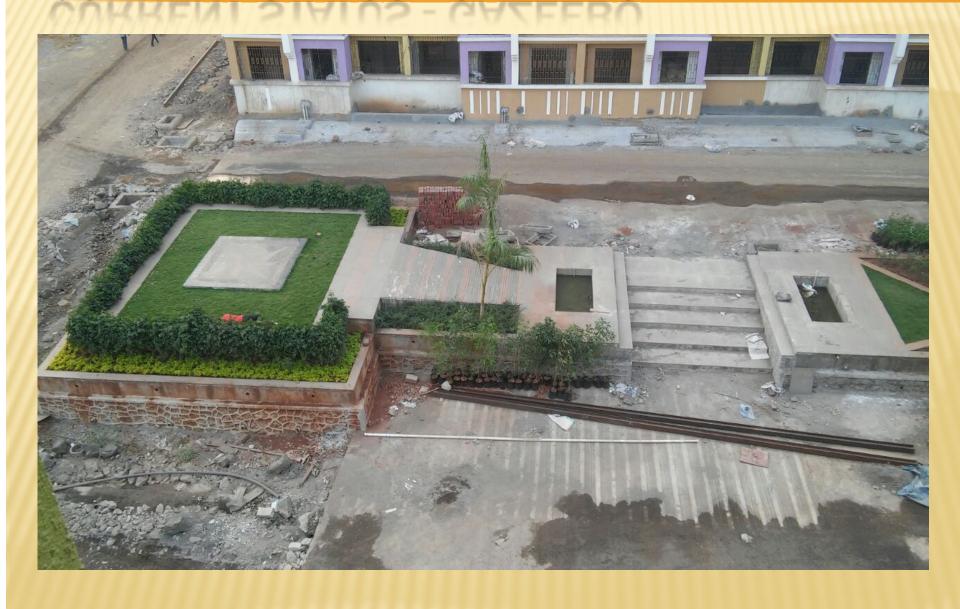

nt in all rooms
- Granite top kitchen platform with S.S. sink and 2ft height glazed tiles above platform
- Aluminum powder coated sliding windows
- Concealed plumbing with premium quantity CP fitting and branded sanitary ware
- Full glazed tiles in bathrooms upto beam level
- Moulded panel main door & bedroom doors
- FRP doors for bathroom
- Concealed electrical wiring with modular switches.
- Good quality hardware fittings

# **VIEW FROM - PALI PHATA JUNCTION**



# CURRENT STATUS - A1 TO A7 BLDG



# CURRENT STATUS - B1 TO B7 BLDG



# CURRENT STATUS - B8 TO B14 BLDG



# CURRENT STATUS - B15 TO B22 BLDG



# CURRENT STATUS - ADONIO C1 BLDG



## CURRENT STATUS - BONITO C2 BLDG



# CURRENT STATUS - CLUB HOUSE



### **CURRENT STATUS - COMMON GARDEN**



## **CURRENT STATUS - GAZEEBO**



## **CURRENT STATUS - GARDEN VIEW**





Corporate office: 302, Persipolis Building, Plot No. 74,

Sector 17, Vashi, Navi Mumbai,

Maharastra-400703

E-mail: sales@asl.net.in Website: www.asl.net.in