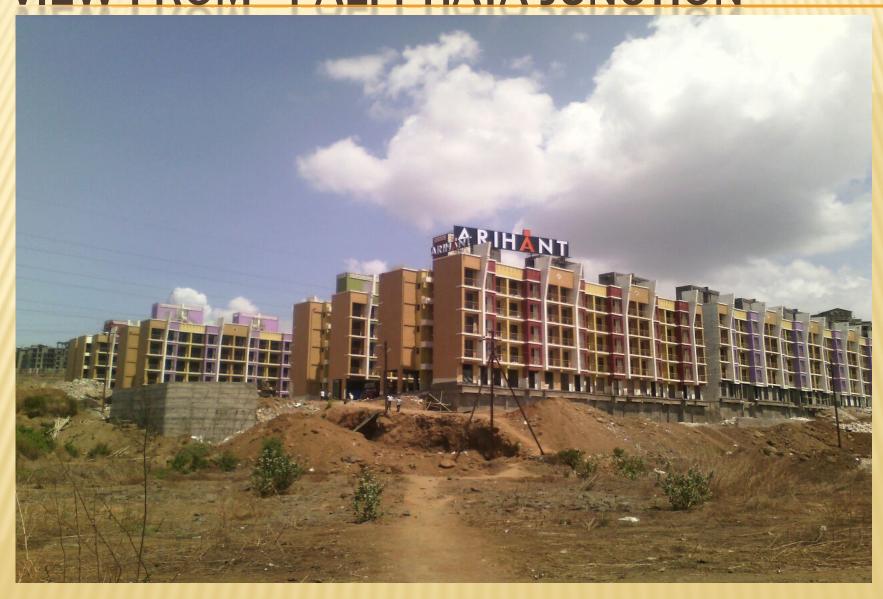

nasium and steam room
- Children's game room and activity area
- Party hall
- Jogging track
- Designer pathways
- Indoor games room for table tennis, caroom and billiards
- Kids day care centre
- Pure acrylic external paint

### **INTERNAL AMENITIES**

- 2x2 vitrified flooring
- POP on all walls with moulding cornices
- Luster paint in all rooms
- Granite top kitchen platform with S.S. sink and 2ft height glazed tiles above platform
- Aluminum powder coated sliding windows
- Concealed plumbing with premium quantity CP fitting and branded sanitary ware
- Full glazed tiles in bathrooms upto beam level
- Moulded panel main door & bedroom doors
- FRP doors for bathroom
- Concealed electrical wiring with modular switches.
- Good quality hardware fittings

# **VIEW FROM - PALI PHATA JUNCTION**



# CURRENT STATUS - A1 TO A7 BLDG



# CURRENT STATUS - B1 TO B7 BLDG



# CURRENT STATUS - B8 TO B14 BLDG



# CURRENT STATUS - B15 TO B22 BLDG



# CURRENT STATUS - ADONIO C1 BLDG



## CURRENT STATUS - BONITO C2 BLDG



# CURRENT STATUS - CLUB HOUSE



### **CURRENT STATUS - COMMON GARDEN**



## **CURRENT STATUS - GAZEEBO**



## **CURRENT STATUS - GARDEN VIEW**





Corporate office: 302, Persipolis Building, Plot No. 74,

Sector 17, Vashi, Navi Mumbai,

Maharastra-400703

E-mail: sales@asl.net.in Website: www.asl.net.in