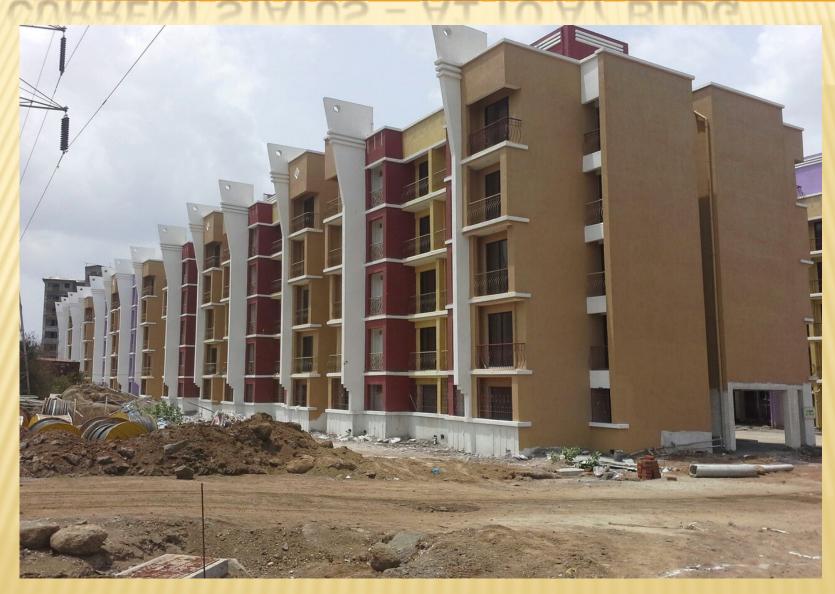

ame room and activity area
- Party hall
- Jogging track
- Designer pathways
- Indoor games room for table tennis, caroom and billiards
- Kids day care centre
- Pure acrylic external paint

### **INTERNAL AMENITIES**

- 2x2 vitrified flooring
- POP on all walls with moulding cornices
- Luster paint in all rooms
- Granite top kitchen platform with S.S. sink and 2ft height glazed tiles above platform
- Aluminum powder coated sliding windows
- Concealed plumbing with premium quantity CP fitting and branded sanitary ware
- Full glazed tiles in bathrooms upto beam level
- Moulded panel main door & bedroom doors
- FRP doors for bathroom
- Concealed electrical wiring with modular switches.
- Good quality hardware fittings

# **VIEW FROM - PALI PHATA JUNCTION**



# CURRENT STATUS - A1 TO A7 BLDG



# CURRENT STATUS - B1 TO B7 BLDG



# CURRENT STATUS - B8 TO B14 BLDG



# CURRENT STATUS - B15 TO B22 BLDG



# CURRENT STATUS - ADONIO C1 BLDG



## CURRENT STATUS - BONITO C2 BLDG



# CURRENT STATUS - CLUB HOUSE



### **CURRENT STATUS - COMMON GARDEN**



## **CURRENT STATUS - GAZEEBO**



## **CURRENT STATUS - GARDEN VIEW**





Corporate office: 302, Persipolis Building, Plot No. 74,

Sector 17, Vashi, Navi Mumbai,

Maharastra-400703

E-mail: sales@asl.net.in Website: www.asl.net.in