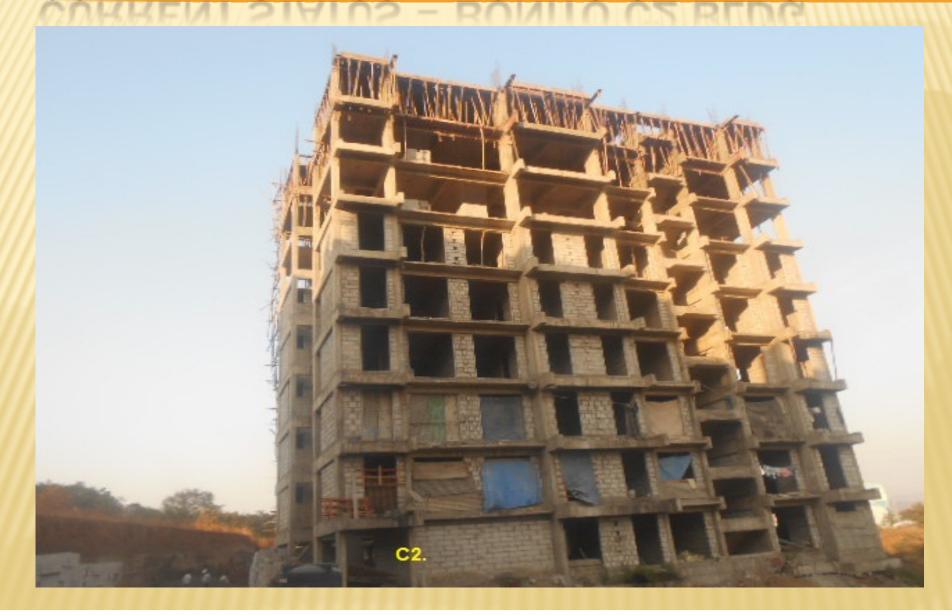

t

### **INTERNAL AMENITIES**

- 2x2 vitrified flooring
- POP on all walls with moulding cornices
- Luster paint in all rooms
- Granite top kitchen platform with S.S. sink and 2ft height glazed tiles above platform
- Aluminum powder coated sliding windows
- Concealed plumbing with premium quantity CP fitting and branded sanitary ware
- Full glazed tiles in bathrooms upto beam level
- Moulded panel main door & bedroom doors
- FRP doors for bathroom
- Concealed electrical wiring with modular switches.
- Good quality hardware fittings

# **VIEW FROM - PALI PHATA JUNCTION**



# CURRENT STATUS - A1 TO A7 BLDG



# CURRENT STATUS - B1 TO B7 BLDG



# CURRENT STATUS - B8 TO B14 BLDG



# CURRENT STATUS - B15 TO B22 BLDG



# CURRENT STATUS - ADONIO C1 BLDG



## CURRENT STATUS - BONITO C2 BLDG



# CURRENT STATUS - CLUB HOUSE



### **CURRENT STATUS - COMMON GARDEN**



## **CURRENT STATUS - GAZEEBO**



## **CURRENT STATUS - GARDEN VIEW**





Corporate office: 302, Persipolis Building, Plot No. 74,

Sector 17, Vashi, Navi Mumbai,

Maharastra-400703

E-mail: sales@asl.net.in Website: www.asl.net.in