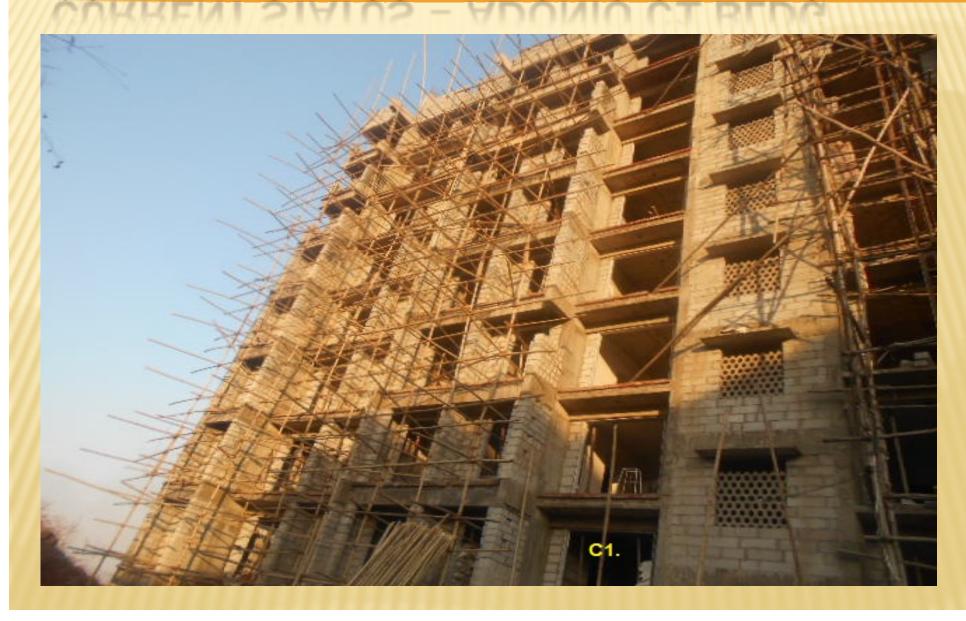

re centre
- Pure acrylic external paint

### **INTERNAL AMENITIES**

- 2x2 vitrified flooring
- POP on all walls with moulding cornices
- Luster paint in all rooms
- Granite top kitchen platform with S.S. sink and 2ft height glazed tiles above platform
- Aluminum powder coated sliding windows
- Concealed plumbing with premium quantity CP fitting and branded sanitary ware
- Full glazed tiles in bathrooms upto beam level
- Moulded panel main door & bedroom doors
- FRP doors for bathroom
- Concealed electrical wiring with modular switches.
- Good quality hardware fittings

# **VIEW FROM - PALI PHATA JUNCTION**



# CURRENT STATUS - A1 TO A7 BLDG



# CURRENT STATUS - B1 TO B7 BLDG



# CURRENT STATUS - B8 TO B14 BLDG



# CURRENT STATUS - B15 TO B22 BLDG



# CURRENT STATUS - ADONIO C1 BLDG



## CURRENT STATUS - BONITO C2 BLDG



# CURRENT STATUS - CLUB HOUSE



### **CURRENT STATUS - COMMON GARDEN**



## **CURRENT STATUS - GAZEEBO**



## **CURRENT STATUS - GARDEN VIEW**





Corporate office: 302, Persipolis Building, Plot No. 74,

Sector 17, Vashi, Navi Mumbai,

Maharastra-400703

E-mail: sales@asl.net.in Website: www.asl.net.in