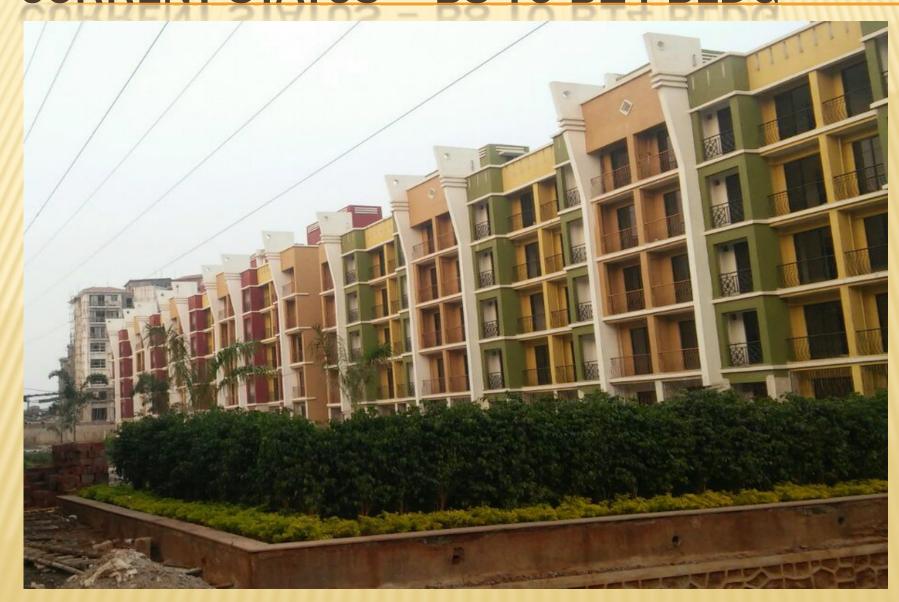

ys
- Indoor games room for table tennis, caroom and billiards
- Kids day care centre
- Pure acrylic external paint

### **INTERNAL AMENITIES**

- 2x2 vitrified flooring
- POP on all walls with moulding cornices
- Luster paint in all rooms
- Granite top kitchen platform with S.S. sink and 2ft height glazed tiles above platform
- Aluminum powder coated sliding windows
- Concealed plumbing with premium quantity CP fitting and branded sanitary ware
- Full glazed tiles in bathrooms upto beam level
- Moulded panel main door & bedroom doors
- FRP doors for bathroom
- Concealed electrical wiring with modular switches.
- Good quality hardware fittings

# **VIEW FROM - PALI PHATA JUNCTION**



# CURRENT STATUS - A1 TO A7 BLDG



# CURRENT STATUS - B1 TO B7 BLDG



# CURRENT STATUS - B8 TO B14 BLDG



# CURRENT STATUS - B15 TO B22 BLDG



# CURRENT STATUS - ADONIO C1 BLDG



## CURRENT STATUS - BONITO C2 BLDG



# CURRENT STATUS - CLUB HOUSE



### **CURRENT STATUS - COMMON GARDEN**



## **CURRENT STATUS - GAZEEBO**



## **CURRENT STATUS - GARDEN VIEW**





Corporate office: 302, Persipolis Building, Plot No. 74,

Sector 17, Vashi, Navi Mumbai,

Maharastra-400703

E-mail: sales@asl.net.in Website: www.asl.net.in