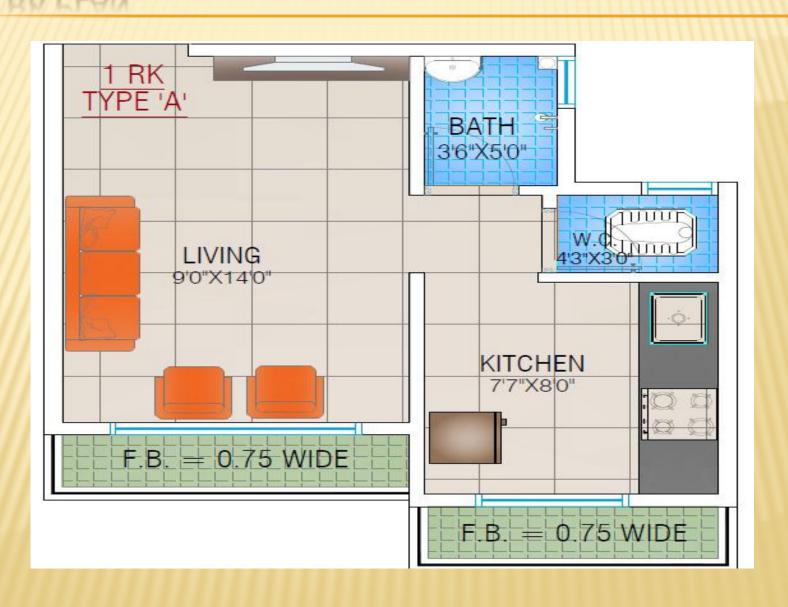

## **PROJECT FEATURES**

- Project having easy entry and exit access from Mumbai Pune Expressway at Khalapur toll naka
- Drive of 25 minutes from Navi Mumbai international airport (proposed).
- Central rail connectivity to Khopoli is available through the central suburban which starts from CST
- Direct KMT bus service from Navi Mumbai to Khopoli
- Complex owned convenient shuttle bus services to railway station.
- Gated community of 1RK, 1BHK and 2BHK thoughtfully planned residences
- Convenient shopping
- Educational institutes, hospitals, market & petrol pump nearby.
- Sewage treatment plant & water purifying system.
- Eco sensitive, non polluted environment
- Efficient storm water drainage layout
- Well planned internal roads with street lights.

### **MASTER LAYOUT**



### 1 RK PLAN



### 1 BHK PLAN



### 2 BHK PLAN



# TYPICAL FLOOR PLAN (BUILDING C1 & C3)



# TYPICAL FLOOR PLAN (BUILDING C2 & C4)



# TYPICAL FLOOR PLAN (BUILDING D1)



### **EXTERNAL AMENITIES**

- Temple.
- Swimming pool
- Beautiful landscaped garden.
- Health club with gymnasium and steam room
- Children's game room and activity area
- Party hall
- Jogging track
- Designer pathways
- Indoor games room for table tennis, caroom and billiards
- Kids day care centre
- Pure acrylic external paint

### **INTERNAL AMENITIES**

- 2x2 vitrified flooring
- POP on all walls with moulding cornices
- Luster paint in all rooms
- Granite top kitchen platform with S.S. sink and 2ft height glazed tiles above platform
- Aluminum powder coated sliding windows
- Concealed plumbing with premium quantity CP fitting