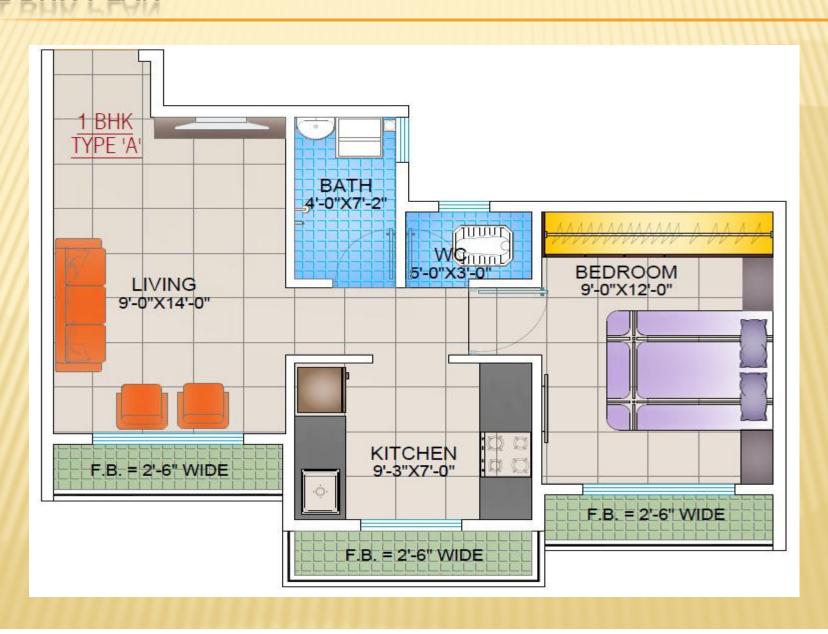

RES**

- Project having easy entry and exit access from Mumbai Pune Expressway at Khalapur toll naka
- Drive of 25 minutes from Navi Mumbai international airport (proposed).
- Central rail connectivity to Khopoli is available through the central suburban which starts from CST
- Direct KMT bus service from Navi Mumbai to Khopoli
- Complex owned convenient shuttle bus services to railway station.
- Gated community of 1RK, 1BHK and 2BHK thoughtfully planned residences
- Convenient shopping
- Educational institutes, hospitals, market & petrol pump nearby.
- Sewage treatment plant & water purifying system.
- Eco sensitive, non polluted environment
- Efficient storm water drainage layout
- Well planned internal roads with street lights.

### **MASTER LAYOUT**



### 1 RK PLAN



### 1 BHK PLAN



### 2 BHK PLAN



# TYPICAL FLOOR PLAN (BUILDING C1 & C3)



# TYPICAL FLOOR PLAN (BUILDING C2 & C4)



# TYPICAL FLOOR PLAN (BUILDING D1)



### **EXTERNAL AMENITIES**

- Temple.
- Swimming pool
- Beautiful landscaped garden.
- Health club with gymnasium and steam room
- Children's game room and activity area
- Party hall
- Jogging track
- Designer pathways
- Indoor games room for table tennis, caroom and billiards
- Kids day care centre
- Pure acrylic external paint

### **INTERNAL AMENITIES**

- 2x2 vitrified flooring
- POP on all walls with moulding cornices
- Luster paint in all rooms
- Granite top kitchen platform with S.S. sink and 2ft height glazed tiles above platform
- Aluminum powder coated sliding windows
- Concealed plumbing with premium quantity CP fitting and branded sanit