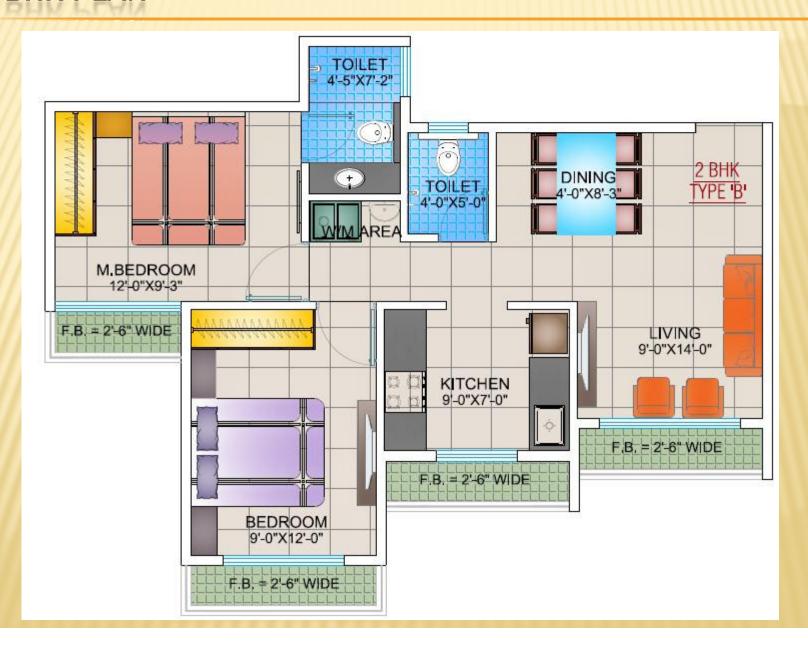

aving easy entry and exit access from Mumbai Pune Expressway at Khalapur toll naka
- Drive of 25 minutes from Navi Mumbai international airport (proposed).
- Central rail connectivity to Khopoli is available through the central suburban which starts from CST
- Direct KMT bus service from Navi Mumbai to Khopoli
- Complex owned convenient shuttle bus services to railway station.
- Gated community of 1RK, 1BHK and 2BHK thoughtfully planned residences
- Convenient shopping
- Educational institutes, hospitals, market & petrol pump nearby.
- Sewage treatment plant & water purifying system.
- Eco sensitive, non polluted environment
- Efficient storm water drainage layout
- Well planned internal roads with street lights.

### **MASTER LAYOUT**



### 1 RK PLAN



### 1 BHK PLAN



### 2 BHK PLAN



# TYPICAL FLOOR PLAN (BUILDING C1 & C3)



# TYPICAL FLOOR PLAN (BUILDING C2 & C4)



# TYPICAL FLOOR PLAN (BUILDING D1)



### **EXTERNAL AMENITIES**

- Temple.
- Swimming pool
- Beautiful landscaped garden.
- Health club with gymnasium and steam room
- Children's game room and activity area
- Party hall
- Jogging track
- Designer pathways
- Indoor games room for table tennis, caroom and billiards
- Kids day care centre
- Pure acrylic external paint

### **INTERNAL AMENITIES**

- 2x2 vitrified flooring
- POP on all walls with moulding cornices
- Luster paint in all rooms
- Granite top kitchen platform with S.S. sink and 2ft height glazed tiles above platform
- Aluminum powder coated sliding windows
- Concealed plumbing with premium quantity CP fitting and branded sanitary ware
- Full gl