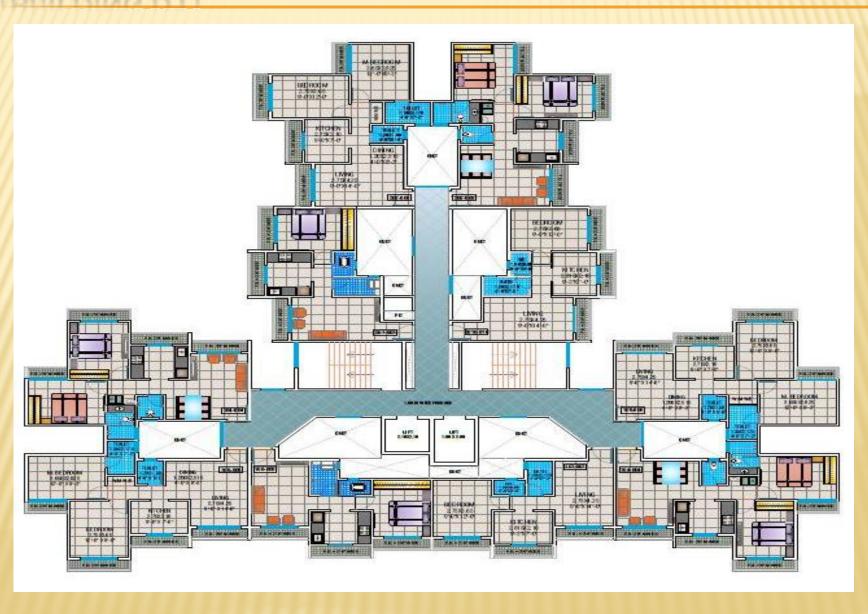

ternational airport (proposed).
- Central rail connectivity to Khopoli is available through the central suburban which starts from CST
- Direct KMT bus service from Navi Mumbai to Khopoli
- Complex owned convenient shuttle bus services to railway station.
- Gated community of 1RK, 1BHK and 2BHK thoughtfully planned residences
- Convenient shopping
- Educational institutes, hospitals, market & petrol pump nearby.
- Sewage treatment plant & water purifying system.
- Eco sensitive, non polluted environment
- Efficient storm water drainage layout
- Well planned internal roads with street lights.

### **MASTER LAYOUT**



### 1 RK PLAN



### 1 BHK PLAN



### 2 BHK PLAN



# TYPICAL FLOOR PLAN (BUILDING C1 & C3)



# TYPICAL FLOOR PLAN (BUILDING C2 & C4)



# TYPICAL FLOOR PLAN (BUILDING D1)



### **EXTERNAL AMENITIES**

- Temple.
- Swimming pool
- Beautiful landscaped garden.
- Health club with gymnasium and steam room
- Children's game room and activity area
- Party hall
- Jogging track
- Designer pathways
- Indoor games room for table tennis, caroom and billiards
- Kids day care centre
- Pure acrylic external paint

### **INTERNAL AMENITIES**

- 2x2 vitrified flooring
- POP on all walls with moulding cornices
- Luster paint in all rooms
- Granite top kitchen platform with S.S. sink and 2ft height glazed tiles above platform
- Aluminum powder coated sliding windows
- Concealed plumbing with premium quantity CP fitting and branded sanitary ware
- Full glazed tiles in bathrooms upto beam level
- Moulded panel main door & bedroom doors
- FRP doors for bathroom
- Concealed elect