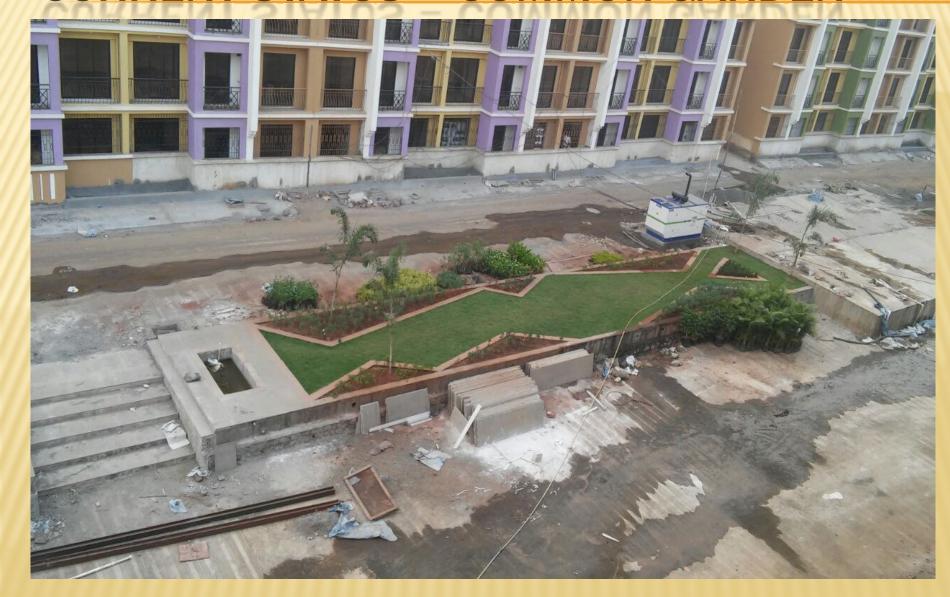

with moulding cornices
- Luster paint in all rooms
- Granite top kitchen platform with S.S. sink and 2ft height glazed tiles above platform
- Aluminum powder coated sliding windows
- Concealed plumbing with premium quantity CP fitting and branded sanitary ware
- Full glazed tiles in bathrooms upto beam level
- Moulded panel main door & bedroom doors
- FRP doors for bathroom
- Concealed electrical wiring with modular switches.
- Good quality hardware fittings

# **VIEW FROM - PALI PHATA JUNCTION**



# CURRENT STATUS - A1 TO A7 BLDG



# CURRENT STATUS - B1 TO B7 BLDG



# CURRENT STATUS - B8 TO B14 BLDG



# CURRENT STATUS - B15 TO B22 BLDG



# CURRENT STATUS - ADONIO C1 BLDG



## CURRENT STATUS - BONITO C2 BLDG



# CURRENT STATUS - CLUB HOUSE



### **CURRENT STATUS - COMMON GARDEN**



## **CURRENT STATUS - GAZEEBO**



## **CURRENT STATUS - GARDEN VIEW**





Corporate office: 302, Persipolis Building, Plot No. 74,

Sector 17, Vashi, Navi Mumbai,

Maharastra-400703

E-mail: sales@asl.net.in Website: www.asl.net.in