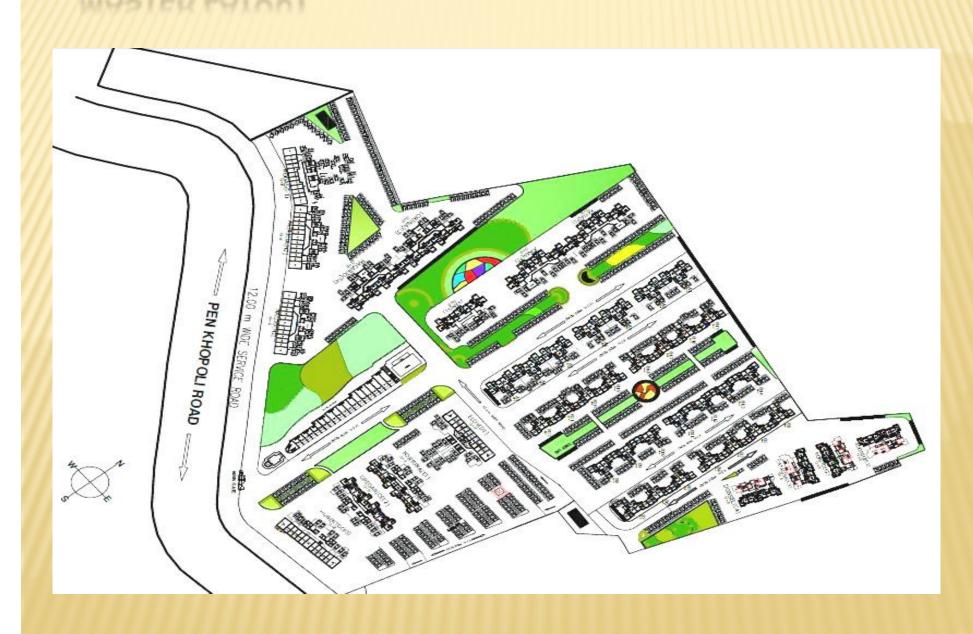

ELEVATION**



### **PROJECT FEATURES**

- Project having easy entry and exit access from Mumbai Pune Expressway at Khalapur toll naka
- Drive of 25 minutes from Navi Mumbai international airport (proposed).
- Central rail connectivity to Khopoli is available through the central suburban which starts from CST
- Direct KMT bus service from Navi Mumbai to Khopoli
- Complex owned convenient shuttle bus services to railway station.
- Gated community of 1RK, 1BHK and 2BHK thoughtfully planned residences
- Convenient shopping
- Educational institutes, hospitals, market & petrol pump nearby.
- Sewage treatment plant & water purifying system.
- Eco sensitive, non polluted environment
- Efficient storm water drainage layout
- Well planned internal roads with street lights.

### **MASTER LAYOUT**



### 1 RK PLAN



### 1 BHK PLAN



### 2 BHK PLAN



# TYPICAL FLOOR PLAN (BUILDING C1 & C3)



# TYPICAL FLOOR PLAN (BUILDING C2 & C4)



# TYPICAL FLOOR PLAN (BUILDING D1)



### **EXTERNAL AMENITIES**

- Temple.
- Swimming pool
- Beautiful landscaped garden.
- Health club with gymnasium and steam room
- Children's game room and activity area
- Party hall
- Jogging track
- Designer pathways
- Indoor games room for table tennis, caroom and billiards
- Kids day care centre
- Pure acrylic external paint

### **INTERNAL AMENITIES**

- 2x2 vitrified flooring
- POP on all walls with moulding cornices
- Luster paint in all rooms
- Granite top kitchen platform with S.S. sink and 2ft height glazed tiles above platform
- Aluminum powder coated sliding windows
- Concealed plumbing with premium qu