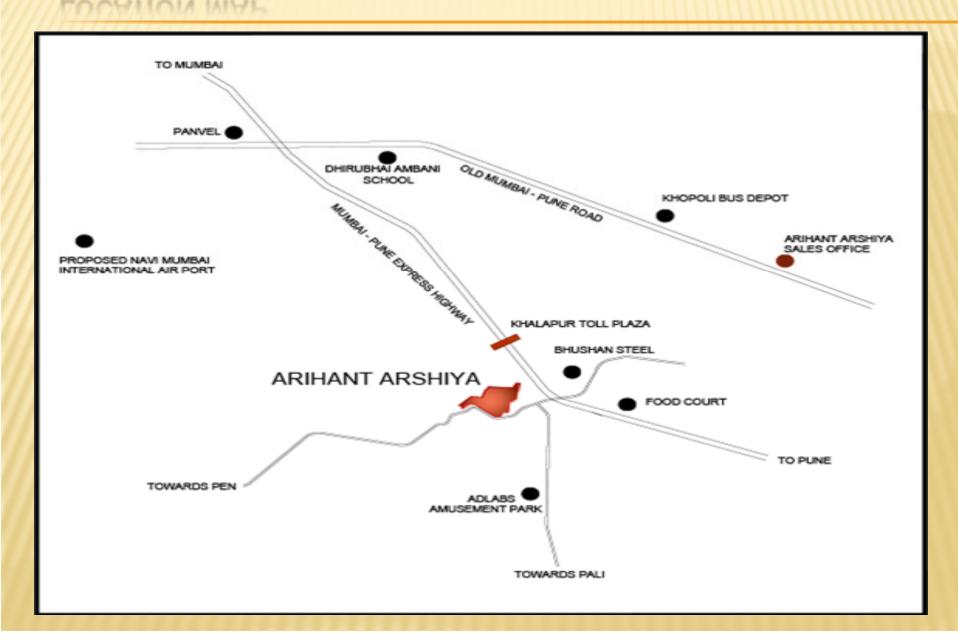

### **LOCATION MAP**

### **PROJECT FEATURES**

- Project having easy entry and exit access from Mumbai Pune Expressway at Khalapur toll naka
- Drive of 25 minutes from Navi Mumbai international airport (proposed).
- Central rail connectivity to Khopoli is available through the central suburban which starts from CST
- Direct KMT bus service from Navi Mumbai to Khopoli
- Complex owned convenient shuttle bus services to railway station.
- Gated community of 1RK, 1BHK and 2BHK thoughtfully planned residences
- Convenient shopping
- Educational institutes, hospitals, market & petrol pump nearby.
- Sewage treatment plant & water purifying system.
- Eco sensitive, non polluted environment
- Efficient storm water drainage layout
- Well planned internal roads with street lights.