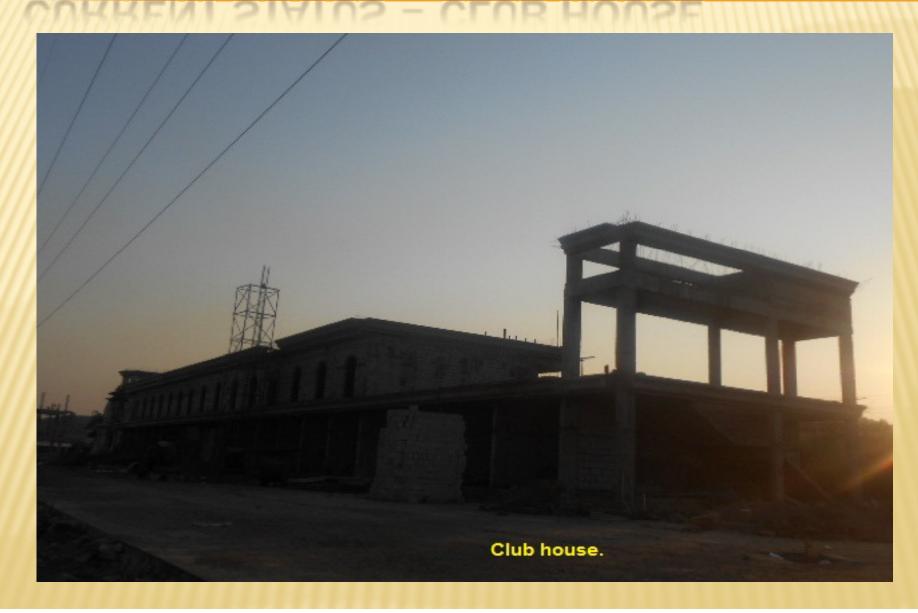

2x2 vitrified flooring
- POP on all walls with moulding cornices
- Luster paint in all rooms
- Granite top kitchen platform with S.S. sink and 2ft height glazed tiles above platform
- Aluminum powder coated sliding windows
- Concealed plumbing with premium quantity CP fitting and branded sanitary ware
- Full glazed tiles in bathrooms upto beam level
- Moulded panel main door & bedroom doors
- FRP doors for bathroom
- Concealed electrical wiring with modular switches.
- Good quality hardware fittings

# **VIEW FROM - PALI PHATA JUNCTION**



# CURRENT STATUS - A1 TO A7 BLDG



# CURRENT STATUS - B1 TO B7 BLDG



# CURRENT STATUS - B8 TO B14 BLDG



# CURRENT STATUS - B15 TO B22 BLDG



# CURRENT STATUS - ADONIO C1 BLDG



## CURRENT STATUS - BONITO C2 BLDG



# CURRENT STATUS - CLUB HOUSE



### **CURRENT STATUS - COMMON GARDEN**



## **CURRENT STATUS - GAZEEBO**



## **CURRENT STATUS - GARDEN VIEW**





Corporate office: 302, Persipolis Building, Plot No. 74,

Sector 17, Vashi, Navi Mumbai,

Maharastra-400703

E-mail: sales@asl.net.in Website: www.asl.net.in