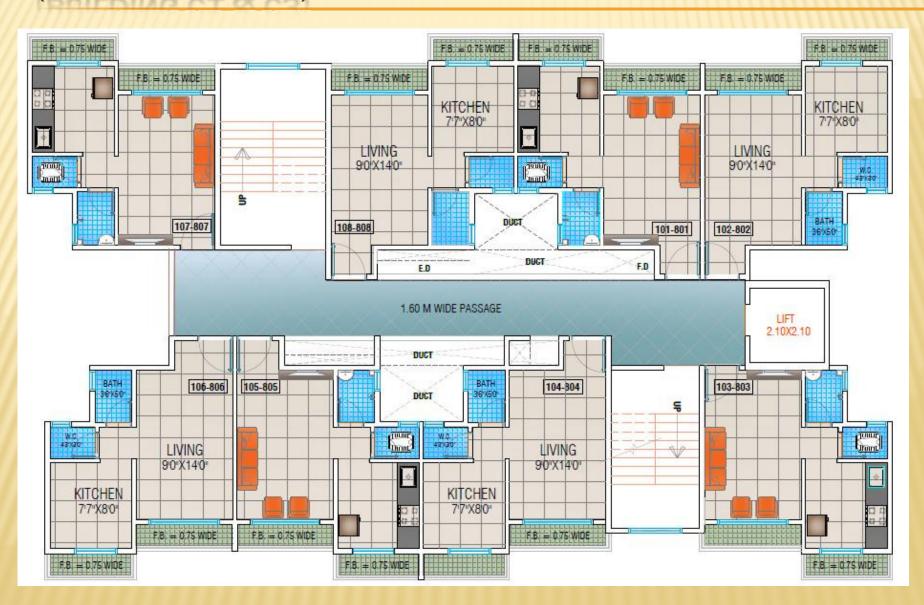

i Pune Expressway at Khalapur toll naka
- Drive of 25 minutes from Navi Mumbai international airport (proposed).
- Central rail connectivity to Khopoli is available through the central suburban which starts from CST
- Direct KMT bus service from Navi Mumbai to Khopoli
- Complex owned convenient shuttle bus services to railway station.
- Gated community of 1RK, 1BHK and 2BHK thoughtfully planned residences
- Convenient shopping
- Educational institutes, hospitals, market & petrol pump nearby.
- Sewage treatment plant & water purifying system.
- Eco sensitive, non polluted environment
- Efficient storm water drainage layout
- Well planned internal roads with street lights.

### **MASTER LAYOUT**



### 1 RK PLAN



### 1 BHK PLAN



### 2 BHK PLAN



# TYPICAL FLOOR PLAN (BUILDING C1 & C3)



# TYPICAL FLOOR PLAN (BUILDING C2 & C4)



# TYPICAL FLOOR PLAN (BUILDING D1)



### **EXTERNAL AMENITIES**

- Temple.
- Swimming pool
- Beautiful landscaped garden.
- Health club with gymnasium and steam room
- Children's game room and activity area
- Party hall
- Jogging track
- Designer pathways
- Indoor games room for table tennis, caroom and billiards
- Kids day care centre
- Pure acrylic external paint

### **INTERNAL AMENITIES**

- 2x2 vitrified flooring
- POP on all walls with moulding cornices
- Luster paint in all rooms
- Granite top kitchen platform with S.S. sink and 2ft height glazed tiles above platform
- Aluminum powder coated sliding windows
- Concealed plumbing with premium quantity CP fitting and branded sanitary ware
- Full glazed tiles in bathrooms upto beam level
- M