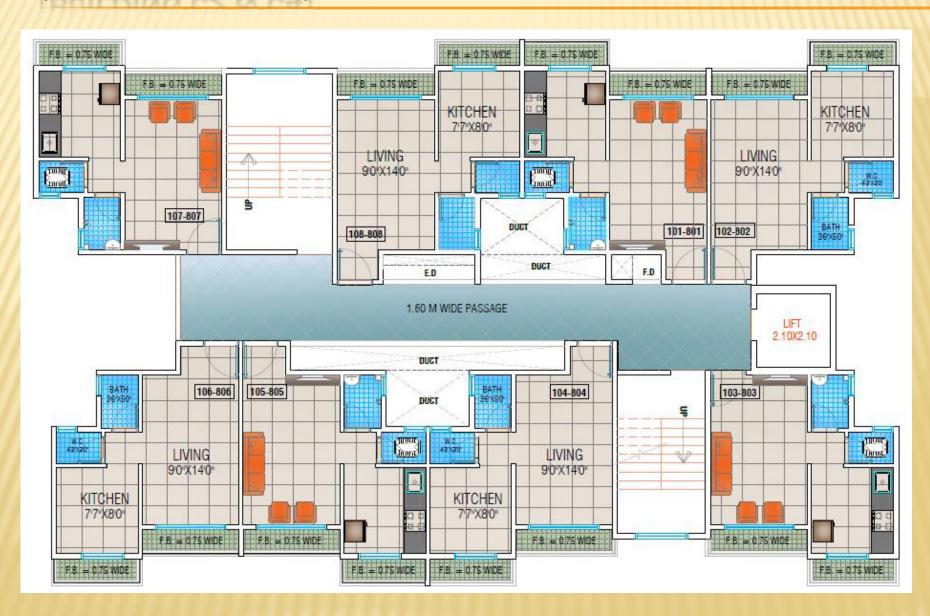

rive of 25 minutes from Navi Mumbai international airport (proposed).
- Central rail connectivity to Khopoli is available through the central suburban which starts from CST
- Direct KMT bus service from Navi Mumbai to Khopoli
- Complex owned convenient shuttle bus services to railway station.
- Gated community of 1RK, 1BHK and 2BHK thoughtfully planned residences
- Convenient shopping
- Educational institutes, hospitals, market & petrol pump nearby.
- Sewage treatment plant & water purifying system.
- Eco sensitive, non polluted environment
- Efficient storm water drainage layout
- Well planned internal roads with street lights.

### **MASTER LAYOUT**



### 1 RK PLAN



### 1 BHK PLAN



### 2 BHK PLAN



# TYPICAL FLOOR PLAN (BUILDING C1 & C3)



# TYPICAL FLOOR PLAN (BUILDING C2 & C4)



# TYPICAL FLOOR PLAN (BUILDING D1)



### **EXTERNAL AMENITIES**

- Temple.
- Swimming pool
- Beautiful landscaped garden.
- Health club with gymnasium and steam room
- Children's game room and activity area
- Party hall
- Jogging track
- Designer pathways
- Indoor games room for table tennis, caroom and billiards
- Kids day care centre
- Pure acrylic external paint

### **INTERNAL AMENITIES**

- 2x2 vitrified flooring
- POP on all walls with moulding cornices
- Luster paint in all rooms
- Granite top kitchen platform with S.S. sink and 2ft height glazed tiles above platform
- Aluminum powder coated sliding windows
- Concealed plumbing with premium quantity CP fitting and branded sanitary ware
- Full glazed tiles in bathrooms upto beam level
- Moulded panel main door & bedroom doors
- FR