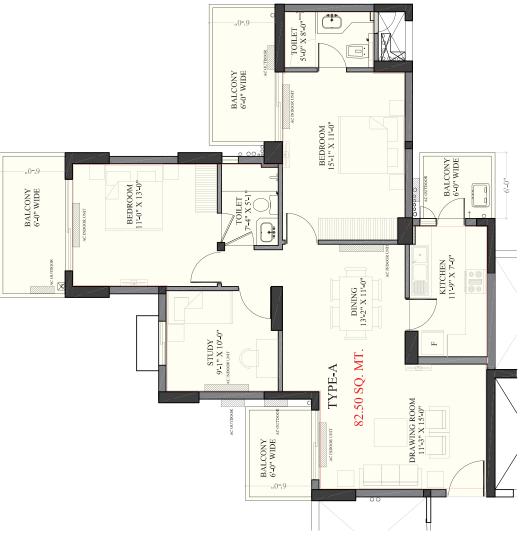

AREA

#### DESCRIPTION

Electric Connection & Power Back-Up

- Each apartment at our luxury project in Gurugram shall be provided with suitable 3 phase electricity connections through state electricity Distribution Company. 8 KW for Type-A, 10 KW for Type-B, 10 KW for Type-C. Connection shall be provided based on diversity factors as allowed by the Regulatory Authority. Meter connection charges including cost of meter, deposit, supervision cost and line charges shall be charged seperately at the time of offer for possession.Recurring monthly charges shall be extra.
- Power back up of 5 KW for Type A (2BHK + Study + 2Toilets), 7 KW for Type B (3BHK + 3 Toilets) and 9 KW for Type C (3 BHK + 3 Toilets + Study/SQ + Toilet) and in common areas with overall suitable diversity factor shall be provided. Recurring monthly cost shall be charged extra.)