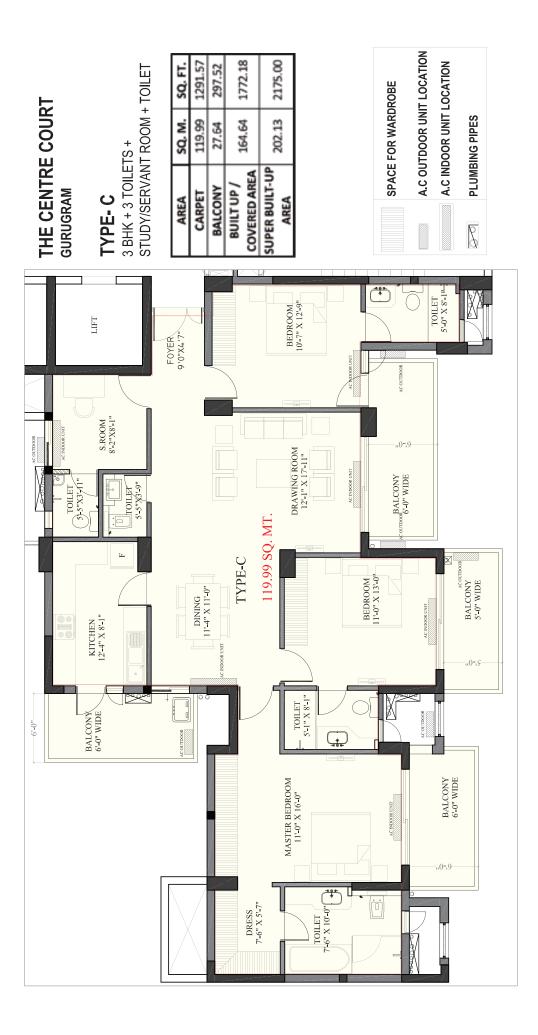

ting of External walls.
- The Balcony Dimensions shown are from external face of wall to external face of balcony wall.
  - All furniture & wardrobe shown in the drawing is only for indicative purpose.
- Plumbing pipes shown in the shafts and balcony is indicative only and may or may not change.
- Location of Refrigerator, Hob etc. in the Kitchen, Tv. in rooms & Washing machine in service balcony is for indicative purpose only. Refer to the specification for details.

# THE CENTRE COURT

| AREA           | SQ. M. | SQ. FT. |
|----------------|--------|---------|
| CARPET         | 100.00 | 1076.40 |
| BALCONY        | 27.27  | 293.53  |
| BUILT UP /     | 142.10 | 1520 56 |
| COVERED AREA   | 01.291 | 00'6701 |
| SUPER BUILT-UP | 177 60 | 000000  |
| AREA           | UC://T | M'NTST  |





- The Internal Dimensions shown are from wall to wall excluding plaster thickness as per Architectural & Structural construction drawings.
- The Carpet Area calculation is as per RERA definition and after deduction of area under plaster & skirting of External walls.
  - The Balcony Dimensions shown are from external face of wall to external face of balcony wall.
    - All furniture & wardrobe shown in the drawing is only for indicative purpose.
- Plumbing pipes shown in the shafts and balcony is indicative only and may or may not change.
- Location of Refrigerator, Hob etc. in the Kitchen, Tv. in rooms & Washing machine in service balcony is for indicative purpose only. Refer to the specification for details.



#### Project Office:

The Center Court Sector 88-A Next to Amira Rice Mill G