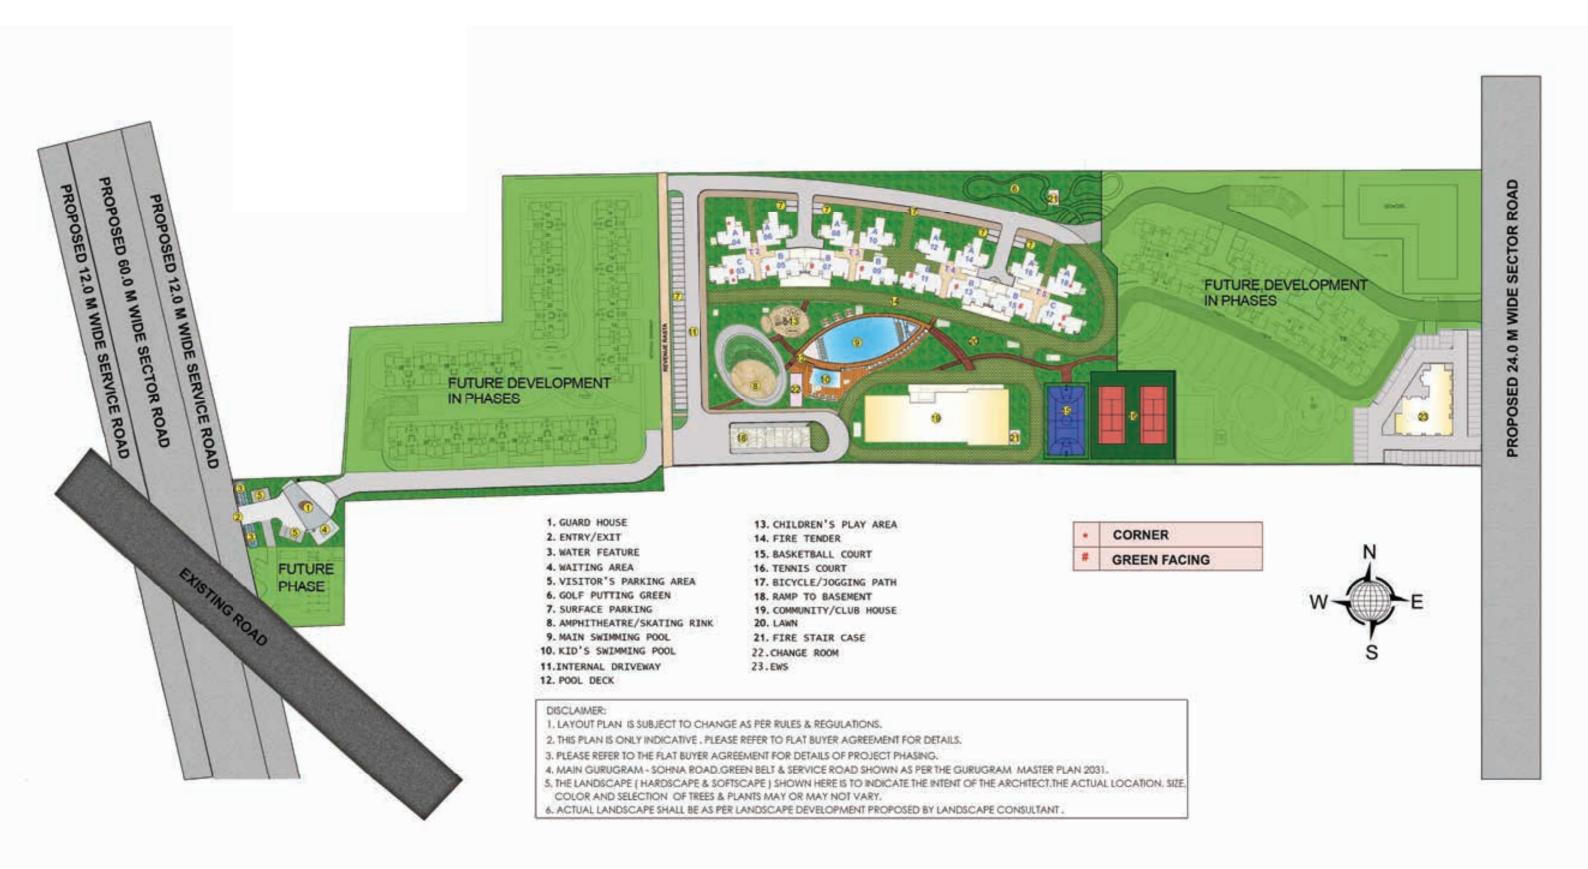

### THE CENTER COURT

Welcome to The Center Court, a one-of-a-kind sports residence, designed to cater to all your luxury needs while also taking into account your fitness regime. Located in Sector 88A, Gurugram, the whole complex encompasses luxury 2 & 3 BHK apartments with all the modern amenities designed for your convenience. Besides this, the complex features facilities catering to any outdoor demands that you may have, such as tennis court, swimming pool, a cricket pitch, a golf putting, a yoga centre, etc., along with expert trainers in each of the facilities. Going further, the complex is built to ensure world-class views from the apartment windows and balconies as well as wide spaces for all the sports facilities. At The Center Court, we believe that a healthy lifestyle is a happy lifestyle.

# LOCATION

The Center Court is strategically located and situated on 60 meter wide sector road near Dwarka Expressway, a 150 meter wide expressway that is aimed at connecting NH 8 (Delhi-Jaipur highway) with Dwarka in Delhi, thus, easing up the commute between Delhi and Gurugram. It provides access to all the facilities required for an ideal family life such as great schools, shopping and medical facilities. Some of the major location highlights of The Center Court are:

- Located next to Sector 88, one of the largest commercial sector of Gurugram
- 30 min<sup>\*</sup> (17.9 km) from IFFCO Chowk
- 22 min\* (10.8 km) from Rajiv Chowk
- 45 min\* (28.3 km) from IGI Airport
- Abutting 60 meter & 24 meter road respectively
- Adjoining Vatika Express City an integrated modern township
- Just off the fast upcoming Northern Peripheral Road (NPR) which shall provide a quick connectivity to Dwarka, in Delhi and IGI airport.

# AMENITIES

The Center Court features a multitude of features tailored to your needs.

#### **Outdoor Features:**

- Amphitheatre
- Pavilion
- Club House
- Basement
- Library

- $\cdot\,$  Spa and Yoga Center
- Business Center
- Gym
- Swimming Pool
- Children's Play Area

- Cricket Pitch
- Basketball and Tennis Courts
- Walking/Cycling Trails

# FEATURES

| AREA        | Club House                                                                                                                                                                                                                                                                                                                                                                                                                                                                                                                                                                          |
|-------------|-------------------------------------------------------------------------------------------------------------------------------------------------------------------------------------------------------------------------------------------------------------------------------------------------------------------------------------------------------------------------------------------------------------------------------------------------------------------------------------------------------------------------------------------------------------------------------------|
| DESCRIPTION | <ul> <li>Air-conditioned Club</li> <li>Lounge and Cafe with seating and TV</li> <li>Spa with facilities for Steam, Sauna, Jacuzzi and Massage*</li> <li>Gymnasium with Yoga and Aerobics zone</li> <li>Banquet Hall for small parties and social gatherings</li> <li>Guest Rooms*</li> <li>Indoor Games Room with Table Tennis, Pool Table, Billiards Table and Carrom</li> <li>Indoor kids play zone</li> <li>Library (part of lounge) with newspapers, magazines and books</li> <li>Business Center for small, formal meetings*</li> <li>Home Theatre</li> </ul>                  |
| AREA        | Sports Facility                                                                                                                                                                                                                                                                                                                                                                                                                                                                                                                                                                     |
| DESCRIPTION | <ul> <li>Tennis Courts (2 nos.) with a Tennis Academy by Mahesh Bhupathi<br/>Tennis Academy *</li> <li>Squash Court (2 nos.)</li> <li>Outdoor Swimming Pool and Kids Splash Pool</li> <li>Indoor Lap Pool</li> <li>Outdoor Basket Ball Court (1 no.)</li> <li>Outdoor Volleyball Court (1 no.)</li> <li>Cricket practice net with Bowling Machine (2 nos.)</li> <li>Small Golf Putting Green</li> <li>Jogging and Cycling Track</li> <li>Open-Air Amphitheatre with Skating Rink</li> <li>Outdoor kids play area with Swings and Slides</li> <li>Kids Rock Climbing Wall</li> </ul> |
|             |                                                                                                                                                                                                                                                                                                                                                                                                                                                                                                                                                                                     |
| AREA        | Value Added Features                                                                                                                                                                                                                                                                                                                                                                                                                                                                                                                                                                |
| DESCRIPTION | <ul> <li>Concierge Service*</li> <li>Security surveillance with CCTV cameras inside and on the periphery<br/>of the complex, along with a camera installed on the ground floor<br/>lobby in each building</li> <li>Ambulance for medical emergency*</li> <li>Laundromat Facility by Electrolux Lagoon through its franchise Quick<br/>Clean Pvt. Ltd.*</li> </ul>                                                                                                                                                                                                                   |