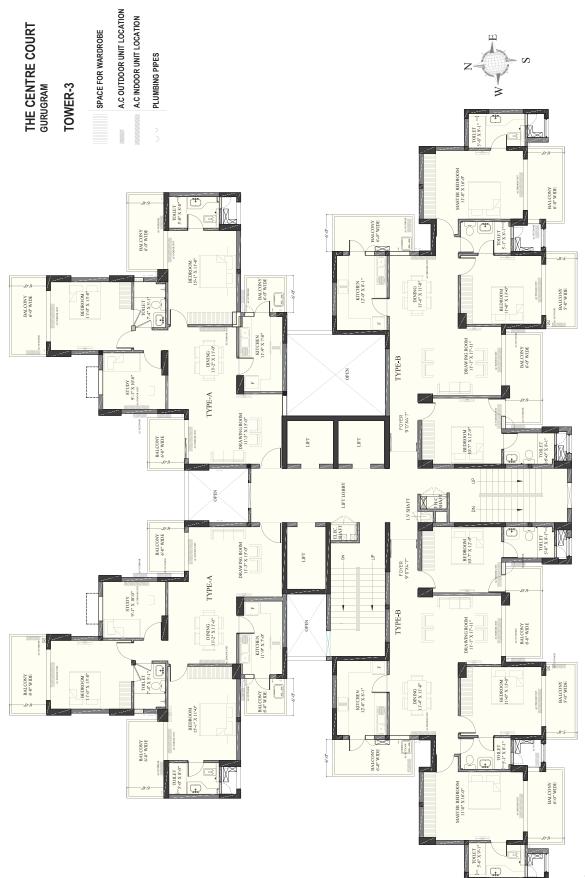

- Gymnasium managed by Sportsfit promoted by M.S. Dhoni
- Nursery school managed and operated by Pathways Early Years\*

| AREA                        | Living Room &<br>Dining Area                                                                                                                                                                                                                                                                                         | Master<br>Bedroom                                                                                                                                                                                                                                                          | Other<br>Bedroom(s)                                                                                                                                                                                                                                                                            |
|-----------------------------|----------------------------------------------------------------------------------------------------------------------------------------------------------------------------------------------------------------------------------------------------------------------------------------------------------------------|----------------------------------------------------------------------------------------------------------------------------------------------------------------------------------------------------------------------------------------------------------------------------|------------------------------------------------------------------------------------------------------------------------------------------------------------------------------------------------------------------------------------------------------------------------------------------------|
| FLOORING                    | Imported Marble                                                                                                                                                                                                                                                                                                      | Laminated Wooden                                                                                                                                                                                                                                                           | Laminated Wooden                                                                                                                                                                                                                                                                               |
| WALL &<br>CEILING           | Plastered and a coat of<br>Putty finished with<br>Acrylic Emulsion Paint.<br>Ceiling shall be in<br>white colour. Walls in<br>pastel shade.                                                                                                                                                                          | Plastered and a coat of<br>Putty finished with<br>Acrylic Emulsion Paint.<br>Ceiling shall be in<br>white colour. Walls in<br>pastel shade.                                                                                                                                | Plastered and a coat of<br>Putty finished with<br>Acrylic Emulsion Paint.<br>Ceiling shall be in<br>white colour. Walls in<br>pastel shade.                                                                                                                                                    |
| WINDOWS &<br>EXTERNAL DOORS | uPVC, Sliding or<br>Openable doors and<br>windows with glazing<br>only. Latch shall be<br>provided from inside.                                                                                                                                                                                                      | uPVC, Sliding windows<br>with glazing only.<br>Latch shall be<br>provided from inside.                                                                                                                                                                                     | UPVC, Sliding windows<br>with glazing only.<br>Latch shall be<br>provided from inside.                                                                                                                                                                                                         |
| DOORS &<br>DOOR FRAMES      | 8 Feet height polished/<br>pre-laminated door<br>shutters with brass<br>hardware (Mortice lock,<br>tower bolt, door stopper<br>and magic eye). Door<br>frame to be of teak<br>wood/hard wood duly<br>polished.                                                                                                       | 8 Feet height<br>pre-laminated door<br>shutter with hardware in<br>stainless steel (SS)<br>finish (Mortice lock,<br>tower bolt, door<br>stopper). Door frame to<br>be of hard wood duly<br>polished or painted                                                             | 8 Feet height<br>pre-laminated door<br>shutter with hardware in<br>stainless steel (SS)<br>finish (Mortice lock,<br>tower bolt, door<br>stopper). Door frame to<br>be of hard wood duly<br>polished or painted.                                                                                |
| AIR CONDITIONING            | <ol> <li>1.5 Ton wall-mounted<br/>Split AC in Living Room<br/>&amp; Dining Area each</li> <li>Air conditioners of a<br/>nationally reputed<br/>brand.</li> <li>Outdoor unit of Split<br/>Air Conditioners<br/>shall be fixed on the<br/>outer walls of<br/>balconies or shaft or<br/>ceiling as suitable.</li> </ol> | <ol> <li>1.5 Ton Wall-mounted<br/>Split AC</li> <li>Air Conditioners of a<br/>nationally reputed<br/>brand.</li> <li>Outdoor unit of Split<br/>Air Conditioners<br/>shall be fixed on the<br/>outer walls of<br/>balconies or shaft or<br/>ceiling as suitable.</li> </ol> | <ol> <li>1.5 Ton Wall-mounted<br/>Split AC         <ul> <li>Air Conditioners of a<br/>nationally reputed<br/>brand.</li> <li>Outdoor unit of Split<br/>Air Conditioners<br/>shall be fixed on the<br/>outer walls of<br/>balconies or shaft or<br/>ceiling as suitable.</li> </ul> </li> </ol> |
| PLUMBING                    | NZA                                                                                                                                                                                                                                                                                                                  | N/A                                                                                                                                                                                                                                                                        | N/A                                                                                                                                                                                                                                                                                            |
| ELECTRICAL                  | Copper wiring in<br>concealed PVC<br>conduits along with<br>modular switches                                                                                                                                                                                                                                         | Copper wiring in<br>concealed PVC conduits<br>along with modular<br>switches (Refer to                                                                                                                                                                                     | Copper wiring in<br>concealed PVC<br>conduits along with<br>modular switches                                                                                                                                                                                                                   |

Annexure-A).

(Refer to Annexure-A).

(Refer to Annexure-A).

| AREA                        | Study Room                                                                                                                                                                                                                               | Domestic Staff Room                                                                                                                                                                                     |
|-----------------------------|------------------------------------------------------------------------------------------------------------------------------------------------------------------------------------------------------------------------------------------|---------------------------------------------------------------------------------------------------------------------------------------------------------------------------------------------------------|
| FLOORING                    | Laminated Wooden                                                                                                                                                                                                                         | Ceramic Tiles                                                                                                                                                                                           |
| WALL &<br>CEILING           | Plastered and a coat of Putty<br>finished with Acrylic Emulsion Paint.<br>Ceiling shall be in white colour.<br>Walls in pastel shade.                                                                                                    | Plastered and a coat of Putty<br>finished with Acrylic Emulsion Paint.<br>Ceiling shall be in white colour.<br>Walls in pastel shade.                                                                   |
| WINDOWS &<br>EXTERNAL DOORS | uPVC, Sliding windows with glazing<br>only. Latch shall be provided from<br>inside.                                                                                                                                                      | uPVC, Sliding windows with glazing<br>only. Latch shall be provided from<br>inside.                                                                                                                     |
| DOORS &<br>DOOR FRAMES      | 8 Feet height pre-laminated door<br>shutter with hardware in stainless<br>steel (SS) finish ( Mortice lock, tower<br>bolt, door stopper). Door frame to be<br>of hard wood duly polished or<br>painted.                                  | 8 Feet height pre-laminated door<br>shutter with hardware in stainless<br>steel (SS) finish ( Mortice lock,<br>tower bolt, door stopper). Door<br>frame to be of hard wood duly<br>polished or painted. |
| AIR CONDITIONING            | <ol> <li>1 Ton Wall-mounted Window/<br/>Split AC</li> <li>Air Conditioners of a nationally<br/>reputed brand.</li> <li>Outdoor unit of Split Air<br/>conditioners shall be fixed on the<br/>outer walls of balconies or shaft</li> </ol> | N/A                                                                                                                                                                                                     |
| PLUMBING                    | N/A                                                                                                                                                                                                                                      | NZA                                                                                                                                                                                                     |
| ELECTRICAL                  | Copper wiring in concealed PVC<br>conduits along with modular<br>switches (Refer to Annexure-A).                                                                                                                                         | Copper wiring in concealed PVC conduits along with modular switches (Refer to Annexure-A).                                                                                                              |

| AREA                        | Kitchen                                                                                                                                                                                                                                                                                                                                             | Master Toilet                                                                                                                                                                                                                                                                                                                                                                                                              |
|-----------------------------|-----------------------------------------------------------------------------------------------------------------------------------------------------------------------------------------------------------------------------------------------------------------------------------------------------------------------------------------------------|----------------------------------------------------------------------------------------------------------------------------------------------------------------------------------------------------------------------------------------------------------------------------------------------------------------------------------------------------------------------------------------------------------------------------|
| FLOORING                    | Vitrified / Ceramic Tiles                                                                                                                                                                                                                                                                                                                           | Ceramic Tiles                                                                                                                                                                                                                                                                                                                                                                                                              |
| WALL &<br>CEILING           | Ceramic Tiles up to 2 feet above<br>counter, balance area Plaster, Putty<br>and Acrylic Emulsion Paint. Cabinets<br>above and below the counter made<br>of MDF boards with hardware and<br>fittings. Counter shall be of granite.<br>Hob and Chimney will be provided.                                                                              | Ceramic Tiles up to Ceiling height.<br>The Ceiling shall be of Acrylic<br>Emulsion Paint in white colour                                                                                                                                                                                                                                                                                                                   |
| WINDOWS &<br>EXTERNAL DOORS | uPVC, Sliding or Openable doors and<br>windows with glazing only. Latch<br>shall be provided from inside.                                                                                                                                                                                                                                           | uPVC, Sliding or Openable<br>windows with glazing only. Latch<br>shall be provided from inside.                                                                                                                                                                                                                                                                                                                            |
| DOORS &<br>DOOR FRAMES #    | 8 Feet height pre-laminated door<br>shutter with hardware in stainless<br>steel (SS) finish. (Latch and door<br>stopper) Door frame to be of hard<br>wood duly polished and painted.                                                                                                                                                                | 8 Feet height pre-laminated or<br>painted door shutter with hardware<br>in SS finish. (Latch, tower bolt, door<br>stopper) Door frame to be of hard<br>wood duly painted.                                                                                                                                                                                                                                                  |
| AIR CONDITIONING            | N/A                                                                                                                                                                                                                                                                                                                                                 | N/A                                                                                                                                                                                                                                                                                                                                                                                                                        |
| PLUMBING                    | <ul> <li>Concealed CPVC pipelines for<br/>the supply of hot and cold water<br/>(without Geyser).</li> <li>SS Sink with double bowl and<br/>drain board and wall mounted<br/>swivel Spout.</li> <li>Location shall be provided for<br/>fixing RO system and small<br/>Geyser</li> <li>Plumbing and electrical point<br/>shall be provided</li> </ul> | <ul> <li>Concealed CPVC pipelines for<br/>supply of hot and cold water<br/>(without Geyser).</li> <li>C P Fitting and sanitary ware of<br/>reputed brands. (Rocca/Kohler/<br/>Jaquar/American Standard/<br/>Hindware or equivalent)</li> <li>Wall mounted WC with 6 ltr.<br/>capacity dual flush type<br/>concealed cistern.</li> <li>Granite Counter with Wash Basin.</li> <li>Glass partition in shower area.</li> </ul> |
|                             |                                                                                                                                                                                                                                                                                                                                                     | <ul> <li>Mirror and Towel Rail</li> <li>Location shall be provided for<br/>fixing geyser along with plumbing<br/>and electrical points</li> </ul>                                                                                                                                                                                                                                                                          |
|                             | Copper wiring in concealed PVC                                                                                                                                                                                                                                                                                                                      | Copper wiring in concealed PVC                                                                                                                                                                                                                                                                                                                                                                                             |