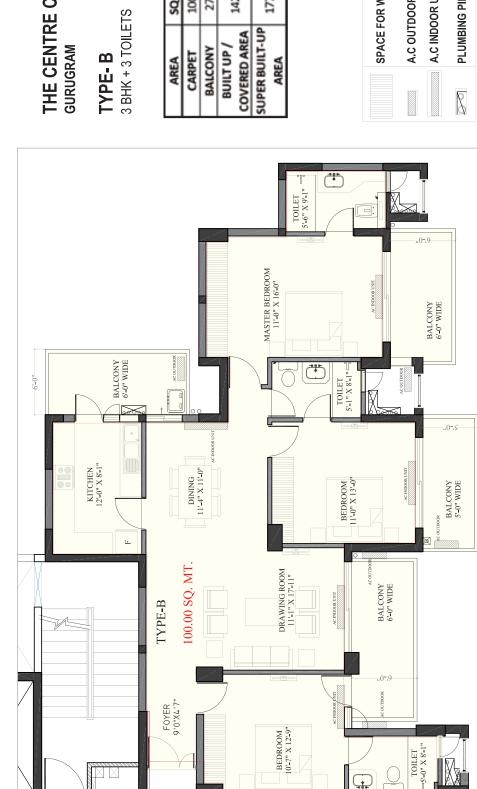

# LIST OF ELECTRICAL POINTS 3 Bedroom Apartment - Type B

|    | Cwitch & Dowar    |                                                  |                   |                                                   |                        |                                             | Location                                     | tion      |                                        |                            |                  |                                         |         |                                    |
|----|-------------------|--------------------------------------------------|-------------------|---------------------------------------------------|------------------------|---------------------------------------------|----------------------------------------------|-----------|----------------------------------------|----------------------------|------------------|-----------------------------------------|---------|------------------------------------|
| SN |                   | Drawing/<br>Dining Area                          | Entrance<br>Lobby | Balcony<br>(attached with<br>Drawing/dining area) | Master<br>Bed-<br>room | Toilet<br>(attached with<br>Master Bedroom) | Balcony<br>(attached with<br>Master Bedroom) | Bedroom-1 | Toilet<br>(attached with<br>Bedroom-1) | Bedroom-2 Common<br>Toilet | Common<br>Toilet | Balcony<br>(attached with<br>Bedroom-2) | Kitchen | Washing<br>Machine<br>Area/Passage |
| -  | Wall Light point  | 4                                                |                   |                                                   | +                      |                                             |                                              | -         |                                        | 2                          |                  |                                         |         |                                    |
| 2  | Ceiling Light     | 4                                                | 2                 | 2                                                 | 2                      | -                                           | 2                                            | 2         | -                                      |                            | -                | 2                                       | 2       | 2                                  |
| С  | 25 A Socket       | 2                                                |                   |                                                   |                        |                                             |                                              |           |                                        |                            |                  |                                         |         |                                    |
| 4  | 6/16A Socket      |                                                  |                   |                                                   |                        | -                                           |                                              |           | 1                                      |                            | 1                |                                         | 2       |                                    |
| 5  | 6 Amp socket/plug | 4                                                | 2                 |                                                   | 4                      | -                                           |                                              | 3         | 1                                      | 3                          | 1                |                                         | 3       |                                    |
| 9  | TV Point          | 1                                                |                   |                                                   | 1                      |                                             |                                              | Ļ         |                                        | Ļ                          |                  |                                         |         |                                    |
| 7  | Telephone Point   | 2                                                |                   |                                                   | +                      |                                             |                                              | -         |                                        | Ļ                          |                  |                                         |         |                                    |
| Ø  | Split AC Point    | 2                                                |                   |                                                   |                        |                                             |                                              |           |                                        |                            |                  |                                         |         |                                    |
| 6  | Ceiling fan       | 2                                                |                   | -                                                 | 1                      |                                             |                                              | -         |                                        | -                          |                  | Ļ                                       | -       |                                    |
| 10 | Wall fan          |                                                  |                   |                                                   |                        | -                                           |                                              |           | -                                      |                            | -                |                                         |         |                                    |
| 11 | Exhaust Fan       |                                                  |                   |                                                   |                        | -                                           |                                              |           | 1                                      |                            | 1                |                                         | -       |                                    |
| 12 | Mirror light      |                                                  |                   |                                                   |                        | -                                           |                                              |           | 1                                      |                            | 1                |                                         |         |                                    |
| 13 | Bell point        | 1                                                |                   |                                                   |                        |                                             |                                              |           |                                        |                            |                  |                                         |         |                                    |
| 14 | Data Point        | <del>.                                    </del> |                   |                                                   |                        |                                             |                                              |           |                                        |                            |                  |                                         |         |                                    |