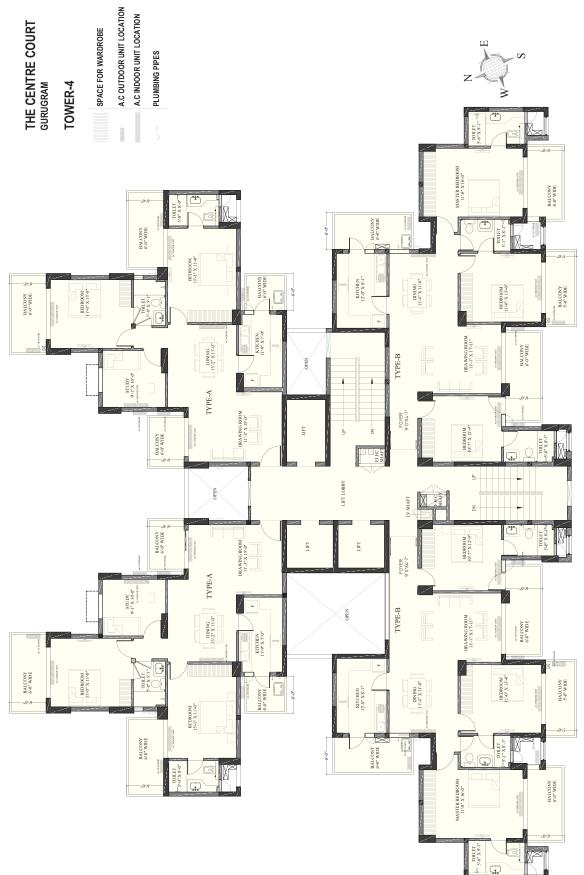

# THE CENTER COURT SPORTS RESIDENCES

Sector 88A, Gurugram

HRERA Regd. No. 46/2017

一本人等人等人等在第二百二百二百八百八百二百二百二百二百二百二百二 ---ma MAILER 1 Ŧ 1 1 1 100 1 1 7 7 THE LEVEL de la ٦ AND ADD ADD. AND ADD. ADD. ADD. **学**学员包围卫星星 I SE STATION 1 11 1 Ħ 10 Non Maria -Ħ T, 1 1 Ħ 1 四月日 1 E. 1 麗 Ŧ 1 Ħ 7 12.1 1 THE ADAL 1 1 1 ٦ 1 1 2 1 TL. Ť, II. ų 电 1 1 1.1 Π , T. 1 1 「「「「「「「「」」」」」」」」 Ħ Ħ, 1.1 1 1 11 --7 1 11. I m 1 厢 ą Ħ Ē 7 ï 1 π Į. Ħ 1 1 T. 1 i. 1 -E Ħ Ξ. 1 II. 1 7 ļ 1 1 U ì П. THE LOCAL ų 4 1 1 ..... T ii. i P 一個問 Ħ T. 1 1 E B IN 7 12 T P3 1 1