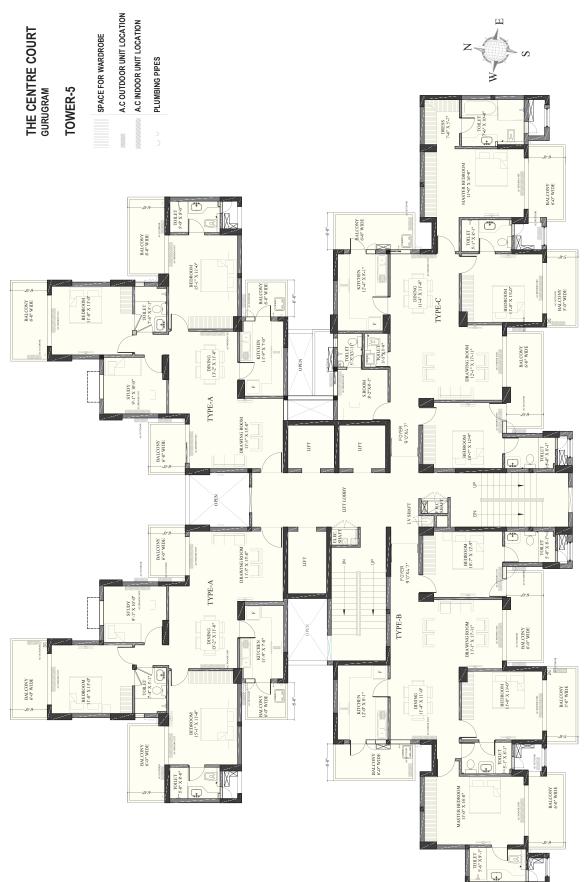

# THE CENTER COURT SPORTS RESIDENCES

Sector 88A, Gurugram

HRERA Regd. No. 46/2017

一本人等人等人等在第二百二百二百八百八百二百二百二百二百二百二百二 ---ma MAILER 1 Ŧ 1 1 1 100 1 1 7 7 THE LEVEL de la ٦ AND ADD ADD. AND ADD. ADD. ADD. **学**学员包围卫星星 I SE STATION 1 11 1 Ħ 10 Non Maria -Ħ T, 1 1 Ħ 1 四月日 1 E. 1 麗 Ŧ 1 Ħ 7 12.1 1 THE ADAL 1 1 1 ٦ 1 1 2 1 TL. Ť, II. ų 电 1 1 1.1 Π , T. 1 1 「「「「「「「「」」」」」」」」 Ħ Ħ, 1.1 1 1 11 --7 1 11. I m 1 厢 ą Ħ Ē 7 ï 1 π Į. Ħ 1 1 T. 1 i. 1 -E Ħ Ξ. 1 II. 1 7 ļ 1 1 U ì П. THE LOCAL ų 4 1 1 ..... T ii. i P 一個問 Ħ T. 1 1 E B IN 7 12 T P3 1 1