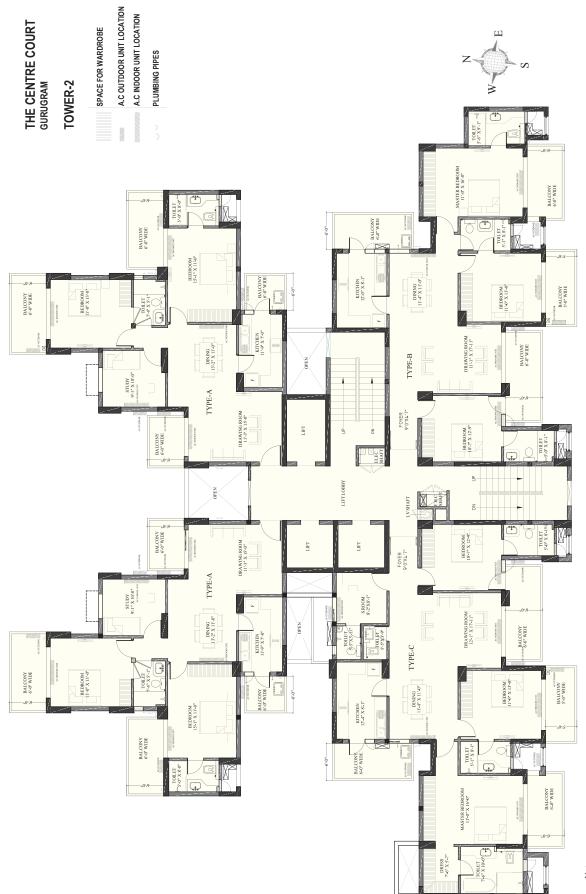

- Gymnasium managed by Sportsfit promoted by M.S. Dhoni
- Nursery school managed and operated by Pathways Early Years\*

| AREA                        | Living Room &<br>Dining Area                                                                                                                                                                                                                                                                                         | Master<br>Bedroom                                                                                                                                                                                                                                                          | Other<br>Bedroom(s)                                                                                                                                                                                                                                                                            |
|-----------------------------|----------------------------------------------------------------------------------------------------------------------------------------------------------------------------------------------------------------------------------------------------------------------------------------------------------------------|----------------------------------------------------------------------------------------------------------------------------------------------------------------------------------------------------------------------------------------------------------------------------|------------------------------------------------------------------------------------------------------------------------------------------------------------------------------------------------------------------------------------------------------------------------------------------------|
| FLOORING                    | Imported Marble                                                                                                                                                                                                                                                                                                      | Laminated Wooden                                                                                                                                                                                                                                                           | Laminated Wooden                                                                                                                                                                                                                                                                               |
| WALL &<br>CEILING           | Plastered and a coat of<br>Putty finished with<br>Acrylic Emulsion Paint.<br>Ceiling shall be in<br>white colour. Walls in<br>pastel shade.                                                                                                                                                                          | Plastered and a coat of<br>Putty finished with<br>Acrylic Emulsion Paint.<br>Ceiling shall be in<br>white colour. Walls in<br>pastel shade.                                                                                                                                | Plastered and a coat of<br>Putty finished with<br>Acrylic Emulsion Paint.<br>Ceiling shall be in<br>white colour. Walls in<br>pastel shade.                                                                                                                                                    |
| WINDOWS &<br>EXTERNAL DOORS | uPVC, Sliding or<br>Openable doors and<br>windows with glazing<br>only. Latch shall be<br>provided from inside.                                                                                                                                                                                                      | uPVC, Sliding windows<br>with glazing only.<br>Latch shall be<br>provided from inside.                                                                                                                                                                                     | UPVC, Sliding windows<br>with glazing only.<br>Latch shall be<br>provided from inside.                                                                                                                                                                                                         |
| DOORS &<br>DOOR FRAMES      | 8 Feet height polished/<br>pre-laminated door<br>shutters with brass<br>hardware (Mortice lock,<br>tower bolt, door stopper<br>and magic eye). Door<br>frame to be of teak<br>wood/hard wood duly<br>polished.                                                                                                       | 8 Feet height<br>pre-laminated door<br>shutter with hardware in<br>stainless steel (SS)<br>finish (Mortice lock,<br>tower bolt, door<br>stopper). Door frame to<br>be of hard wood duly<br>polished or painted                                                             | 8 Feet height<br>pre-laminated door<br>shutter with hardware in<br>stainless steel (SS)<br>finish (Mortice lock,<br>tower bolt, door<br>stopper). Door frame to<br>be of hard wood duly<br>polished or painted.                                                                                |
| AIR CONDITIONING            | <ol> <li>1.5 Ton wall-mounted<br/>Split AC in Living Room<br/>&amp; Dining Area each</li> <li>Air conditioners of a<br/>nationally reputed<br/>brand.</li> <li>Outdoor unit of Split<br/>Air Conditioners<br/>shall be fixed on the<br/>outer walls of<br/>balconies or shaft or<br/>ceiling as suitable.</li> </ol> | <ol> <li>1.5 Ton Wall-mounted<br/>Split AC</li> <li>Air Conditioners of a<br/>nationally reputed<br/>brand.</li> <li>Outdoor unit of Split<br/>Air Conditioners<br/>shall be fixed on the<br/>outer walls of<br/>balconies or shaft or<br/>ceiling as suitable.</li> </ol> | <ol> <li>1.5 Ton Wall-mounted<br/>Split AC         <ul> <li>Air Conditioners of a<br/>nationally reputed<br/>brand.</li> <li>Outdoor unit of Split<br/>Air Conditioners<br/>shall be fixed on the<br/>outer walls of<br/>balconies or shaft or<br/>ceiling as suitable.</li> </ul> </li> </ol> |
| PLUMBING                    | NZA                                                                                                                                                                                                                                                                                                                  | N/A                                                                                                                                                                                                                                                                        | N/A                                                                                                                                                                                                                                                                                            |
| ELECTRICAL                  | Copper wiring in<br>concealed PVC<br>conduits along with<br>modular switches                                                                                                                                                                                                                                         | Copper wiring in<br>concealed PVC conduits<br>along with modular<br>switches (Refer to                                                                                                                                                                                     | Copper wiring in<br>concealed PVC<br>conduits along with<br>modular switches                                                                                                                                                                                                                   |

Annexure-A).

(Refer to Annexure-A).

(Refer to Annexure-A).

| AREA                        | Study Room                                                                                                                                                                                                                               | Domestic Staff Room                                                                                                                                                                                     |
|-----------------------------|------------------------------------------------------------------------------------------------------------------------------------------------------------------------------------------------------------------------------------------|---------------------------------------------------------------------------------------------------------------------------------------------------------------------------------------------------------|
| FLOORING                    | Laminated Wooden                                                                                                                                                                                                                         | Ceramic Tiles                                                                                                                                                                                           |
| WALL &<br>CEILING           | Plastered and a coat of Putty<br>finished with Acrylic Emulsion Paint.<br>Ceiling shall be in white colour.<br>Walls in pastel shade.                                                                                                    | Plastered and a coat of Putty<br>finished with Acrylic Emulsion Paint.<br>Ceiling shall be in white colour.<br>Walls in pastel shade.                                                                   |
| WINDOWS &<br>EXTERNAL DOORS | uPVC, Sliding windows with glazing<br>only. Latch shall be provided from<br>inside.                                                                                                                                                      | uPVC, Sliding windows with glazing<br>only. Latch shall be provided from<br>inside.                                                                                                                     |
| DOORS &<br>DOOR FRAMES      | 8 Feet height pre-laminated door<br>shutter with hardware in stainless<br>steel (SS) finish ( Mortice lock, tower<br>bolt, door stopper). Door frame to be<br>of hard wood duly polished or<br>painted.                                  | 8 Feet height pre-laminated door<br>shutter with hardware in stainless<br>steel (SS) finish ( Mortice lock,<br>tower bolt, door stopper). Door<br>frame to be of hard wood duly<br>polished or painted. |
| AIR CONDITIONING            | <ol> <li>1 Ton Wall-mounted Window/<br/>Split AC</li> <li>Air Conditioners of a nationally<br/>reputed brand.</li> <li>Outdoor unit of Split Air<br/>conditioners shall be fixed on the<br/>outer walls of balconies or shaft</li> </ol> | N/A                                                                                                                                                                                                     |
| PLUMBING                    | N/A                                                                                                                                                                                                                                      | NZA                                                                                                                                                                                                     |
| ELECTRICAL                  | Copper wiring in concealed PVC<br>conduits along with modular<br>switches (Refer to Annexure-A).                                                                                                                                         | Copper wiring in concealed PVC conduits along with modular switches (Refer to Annexure-A).                                                                                                              |

| AREA                        | Kitchen                                                                                                                                                                                                                                                                                                                                             | Master Toilet                                                                                                                                                                                                                                                                                                                                                                                                              |
|-----------------------------|-----------------------------------------------------------------------------------------------------------------------------------------------------------------------------------------------------------------------------------------------------------------------------------------------------------------------------------------------------|----------------------------------------------------------------------------------------------------------------------------------------------------------------------------------------------------------------------------------------------------------------------------------------------------------------------------------------------------------------------------------------------------------------------------|
| FLOORING                    | Vitrified / Ceramic Tiles                                                                                                                                                                                                                                                                                                                           | Ceramic Tiles                                                                                                                                                                                                                                                                                                                                                                                                              |
| WALL &<br>CEILING           | Ceramic Tiles up to 2 feet above<br>counter, balance area Plaster, Putty<br>and Acrylic Emulsion Paint. Cabinets<br>above and below the counter made<br>of MDF boards with hardware and<br>fittings. Counter shall be of granite.<br>Hob and Chimney will be provided.                                                                              | Ceramic Tiles up to Ceiling height.<br>The Ceiling shall be of Acrylic<br>Emulsion Paint in white colour                                                                                                                                                                                                                                                                                                                   |
| WINDOWS &<br>EXTERNAL DOORS | uPVC, Sliding or Openable doors and<br>windows with glazing only. Latch<br>shall be provided from inside.                                                                                                                                                                                                                                           | uPVC, Sliding or Openable<br>windows with glazing only. Latch<br>shall be provided from inside.                                                                                                                                                                                                                                                                                                                            |
| DOORS &<br>DOOR FRAMES #    | 8 Feet height pre-laminated door<br>shutter with hardware in stainless<br>steel (SS) finish. (Latch and door<br>stopper) Door frame to be of hard<br>wood duly polished and painted.                                                                                                                                                                | 8 Feet height pre-laminated or<br>painted door shutter with hardware<br>in SS finish. (Latch, tower bolt, door<br>stopper) Door frame to be of hard<br>wood duly painted.                                                                                                                                                                                                                                                  |
| AIR CONDITIONING            | N/A                                                                                                                                                                                                                                                                                                                                                 | N/A                                                                                                                                                                                                                                                                                                                                                                                                                        |
| PLUMBING                    | <ul> <li>Concealed CPVC pipelines for<br/>the supply of hot and cold water<br/>(without Geyser).</li> <li>SS Sink with double bowl and<br/>drain board and wall mounted<br/>swivel Spout.</li> <li>Location shall be provided for<br/>fixing RO system and small<br/>Geyser</li> <li>Plumbing and electrical point<br/>shall be provided</li> </ul> | <ul> <li>Concealed CPVC pipelines for<br/>supply of hot and cold water<br/>(without Geyser).</li> <li>C P Fitting and sanitary ware of<br/>reputed brands. (Rocca/Kohler/<br/>Jaquar/American Standard/<br/>Hindware or equivalent)</li> <li>Wall mounted WC with 6 ltr.<br/>capacity dual flush type<br/>concealed cistern.</li> <li>Granite Counter with Wash Basin.</li> <li>Glass partition in shower area.</li> </ul> |
|                             |                                                                                                                                                                                                                                                                                                                                                     | <ul> <li>Mirror and Towel Rail</li> <li>Location shall be provided for<br/>fixing geyser along with plumbing<br/>and electrical points</li> </ul>                                                                                                                                                                                                                                                                          |
|                             | Copper wiring in concealed PVC                                                                                                                                                                                                                                                                                                                      | Copper wiring in concealed PVC                                                                                                                                                                                                                                                                                                                                                                                             |