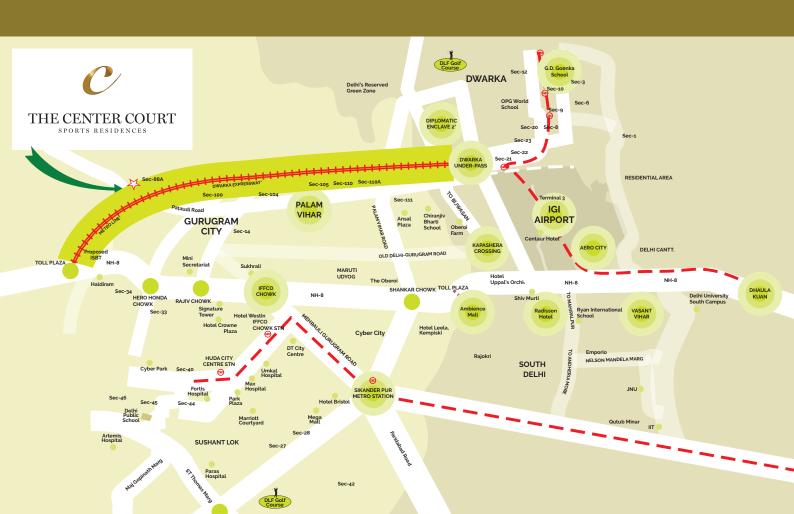

# LOCATION

The Center Court is strategically located and situated on 60 meter wide sector road near Dwarka Expressway, a 150 meter wide expressway that is aimed at connecting NH 8 (Delhi-Jaipur highway) with Dwarka in Delhi, thus, easing up the commute between Delhi and Gurugram. It provides access to all the facilities required for an ideal family life such as great schools, shopping and medical facilities. Some of the major location highlights of The Center Court are:

- Located next to Sector 88, one of the largest commercial sector of Gurugram
- 30 min<sup>\*</sup> (17.9 km) from IFFCO Chowk
- 22 min\* (10.8 km) from Rajiv Chowk
- 45 min\* (28.3 km) from IGI Airport
- Abutting 60 meter & 24 meter road respectively
- Adjoining Vatika Express City an integrated modern township
- Just off the fast upcoming Northern Peripheral Road (NPR) which shall provide a quick connectivity to Dwarka, in Delhi and IGI airport.

\*Source: Google Maps (Approximate Distances)