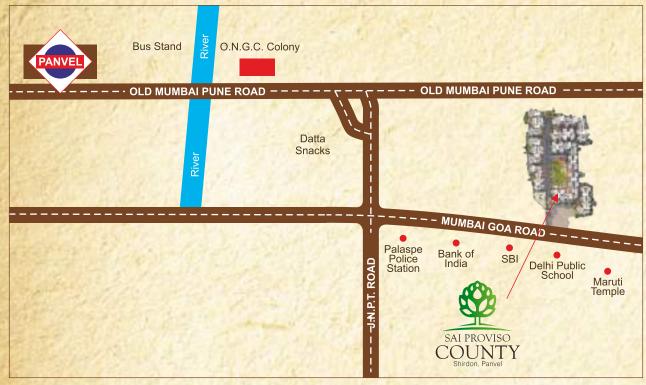

## Location Map (Not to scale)

Site Add.: Plot No. 154/1, 154/3, 162/3, 188/2, Village - Shirdon, Taluka - Panvel, Dist. Raigad.

- Mumbai-Goa express highway touch project
- Nearest railway station is Panvel
- Opposite to Delhi Public School (Panvel)