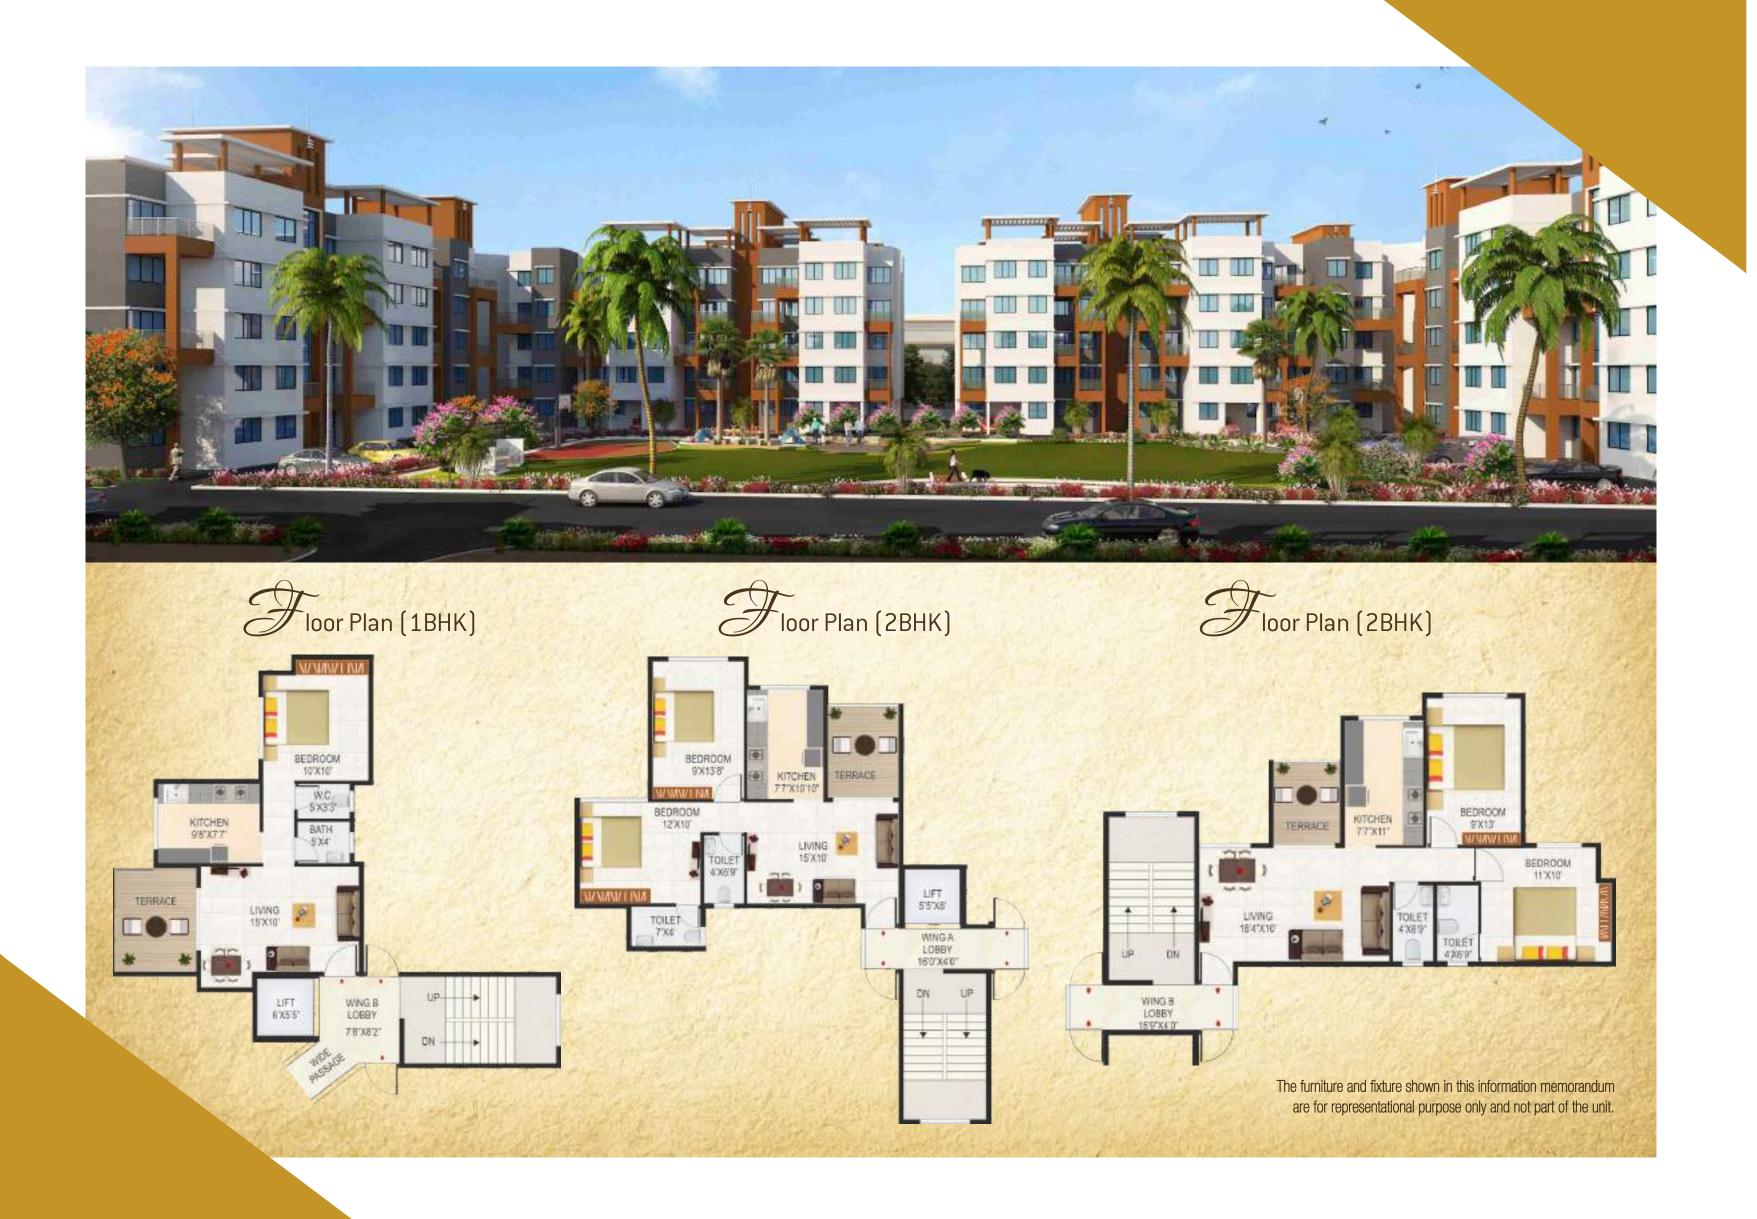

## Project Highlights

- 19 Buildings of G+4 Storey
- 1BHK & 2BHK Flats with Terraces
- Earthquake Resistant Structure
- Spacious Living Spaces
- Vastu Compliant Homes
- Environment Friendly Buildings

- Ample car parking on stilt
- Rain Water Harvesting
- Waste Management System
- Solar water heaters
- Solar common lighting
- Shuttle Bus Service to Panvel Station & Bus depot