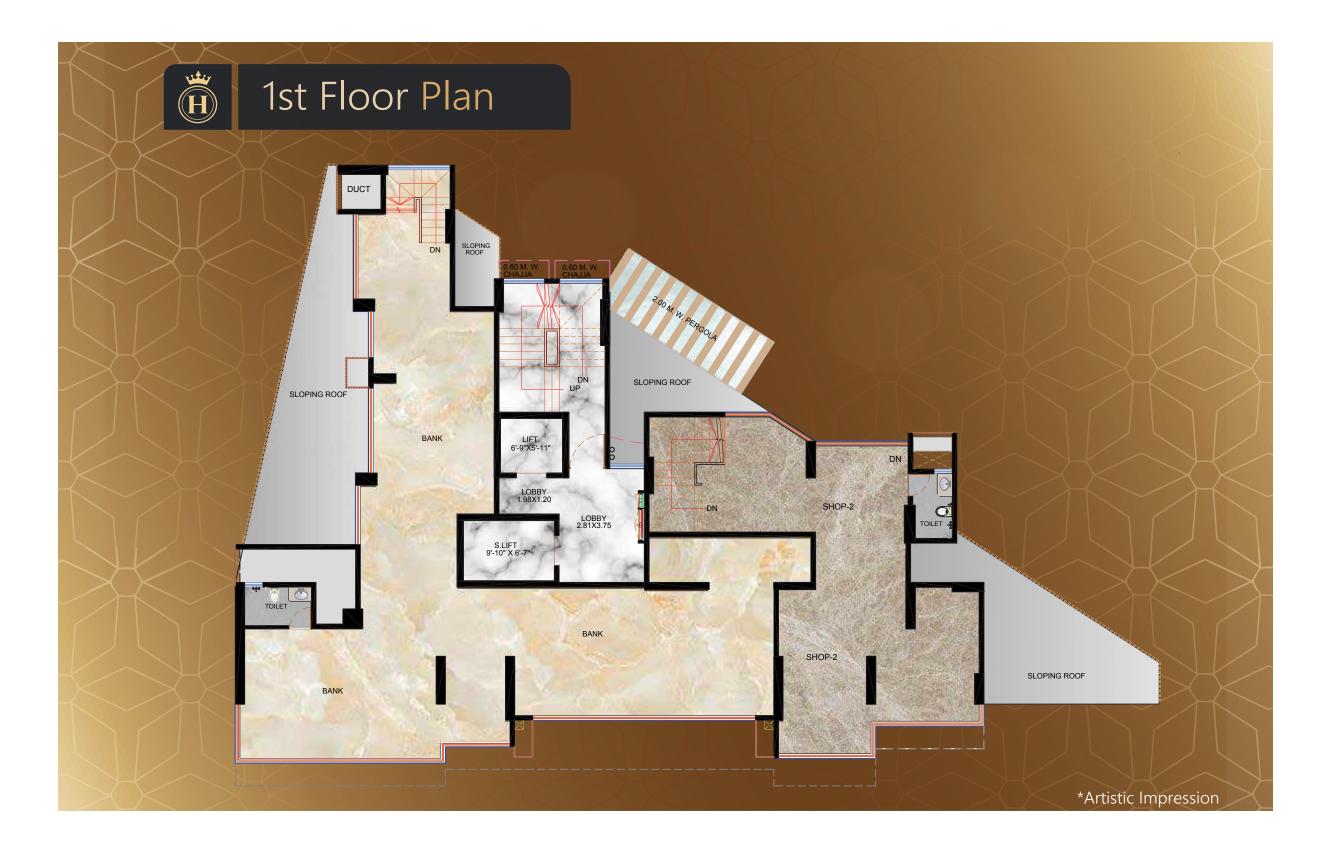

#### LIVE XL IN THE MOST CONNECTED PART OF MUMBAI CHEMBUR-GHATKOPAR

OSWAL HEIGHTS is an ideally located, well planned and an extravagant Tower. Oswal Heights has a total of 16 floors that comprises of 1BHK, 2 BHK and 3.5 BHK flats along with commercial shopping area on ground and first floor and a separate mechanise parking tower.