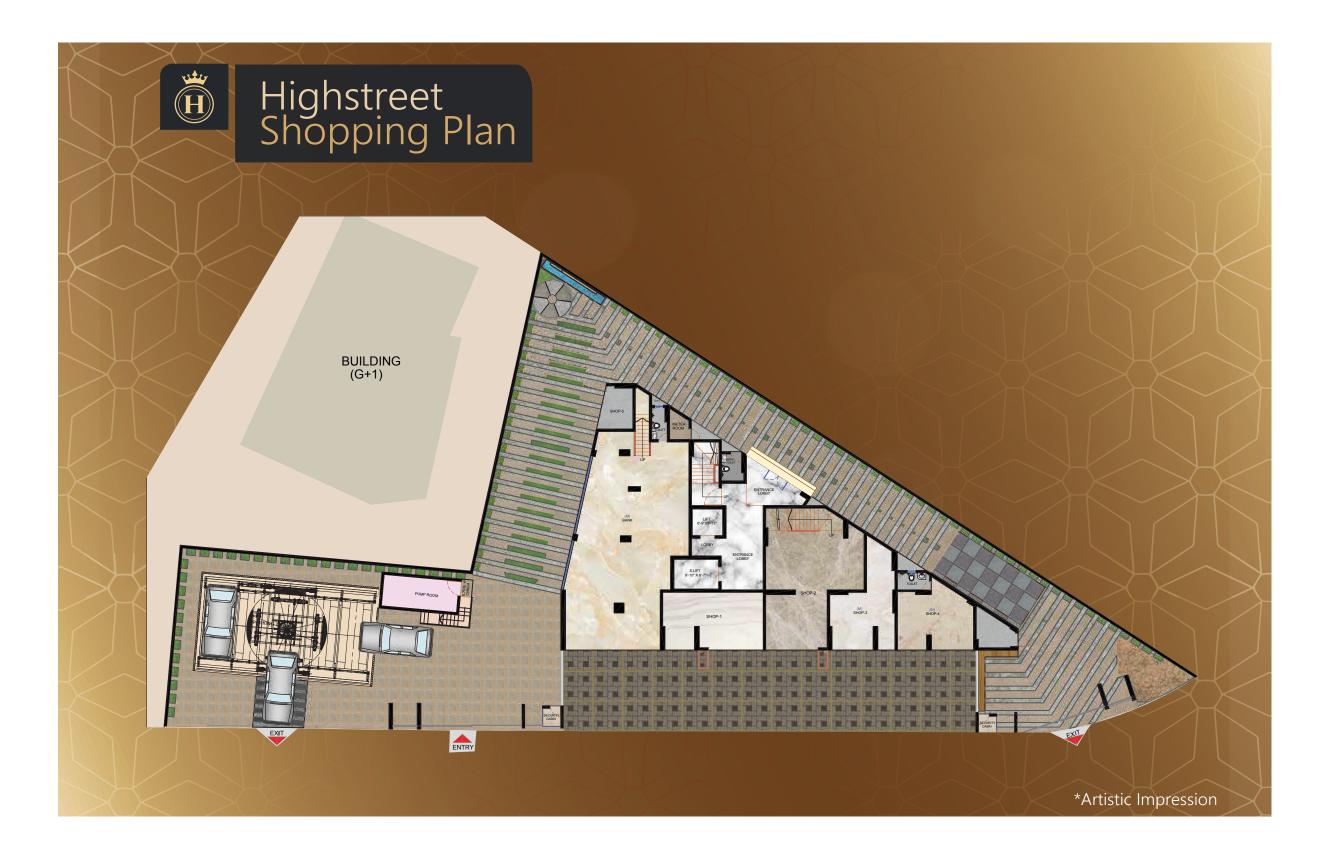

#### LIVE XL IN THE MOST CONNECTED PART OF MUMBAI CHEMBUR-GHATKOPAR

OSWAL HEIGHTS is an ideally located, well planned and an extravagant Tower. Oswal Heights has a total of 16 floors that comprises of 1BHK, 2 BHK and 3.5 BHK flats along with commercial shopping area on ground and first floor and a separate mechanise parking tower.