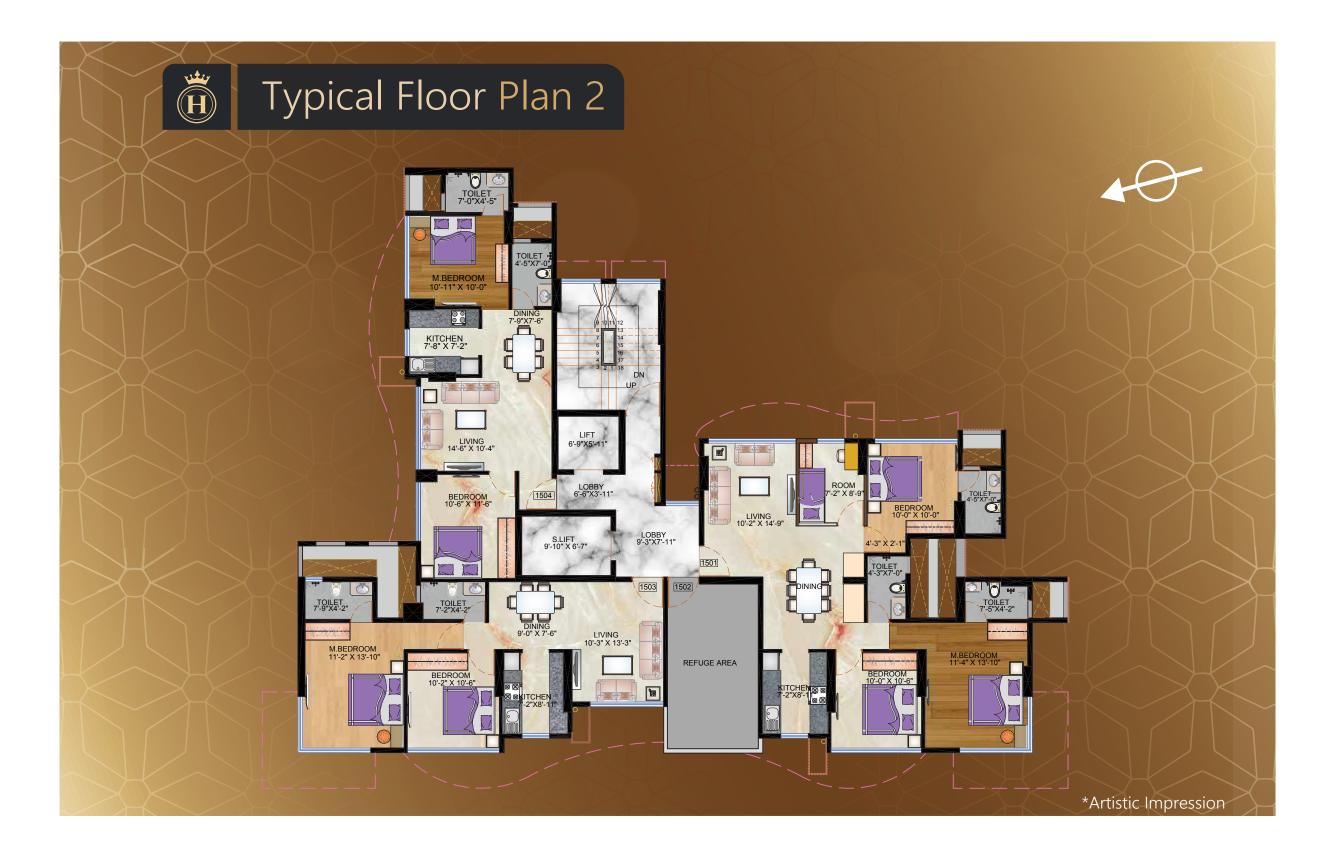

#### LIVE XL IN THE MOST CONNECTED PART OF MUMBAI CHEMBUR-GHATKOPAR

OSWAL HEIGHTS is an ideally located, well planned and an extravagant Tower. Oswal Heights has a total of 16 floors that comprises of 1BHK, 2 BHK and 3.5 BHK flats along with commercial shopping area on ground and first floor and a separate mechanise parking tower.