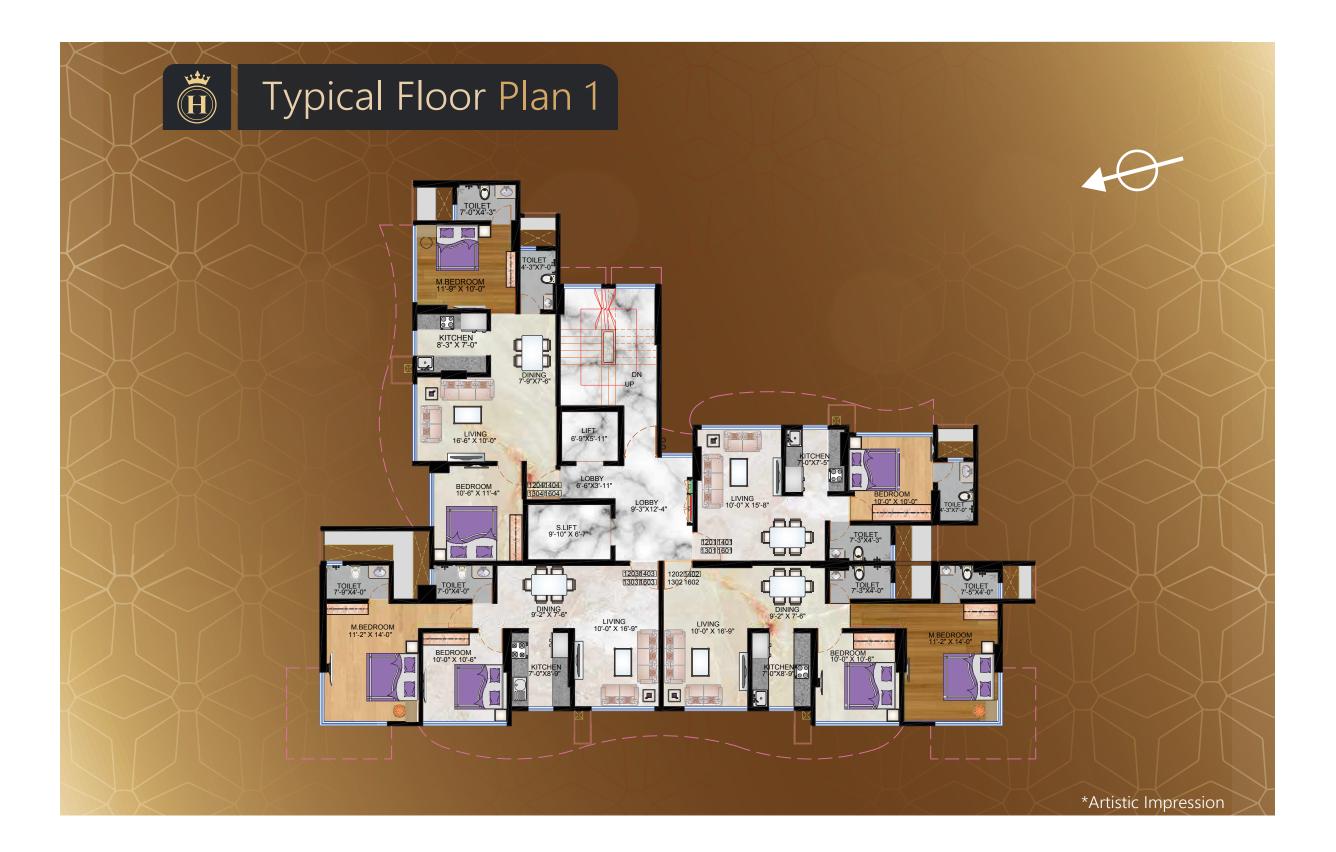

#### LIVE XL IN THE MOST CONNECTED PART OF MUMBAI CHEMBUR-GHATKOPAR

OSWAL HEIGHTS is an ideally located, well planned and an extravagant Tower. Oswal Heights has a total of 16 floors that comprises of 1BHK, 2 BHK and 3.5 BHK flats along with commercial shopping area on ground and first floor and a separate mechanise parking tower.