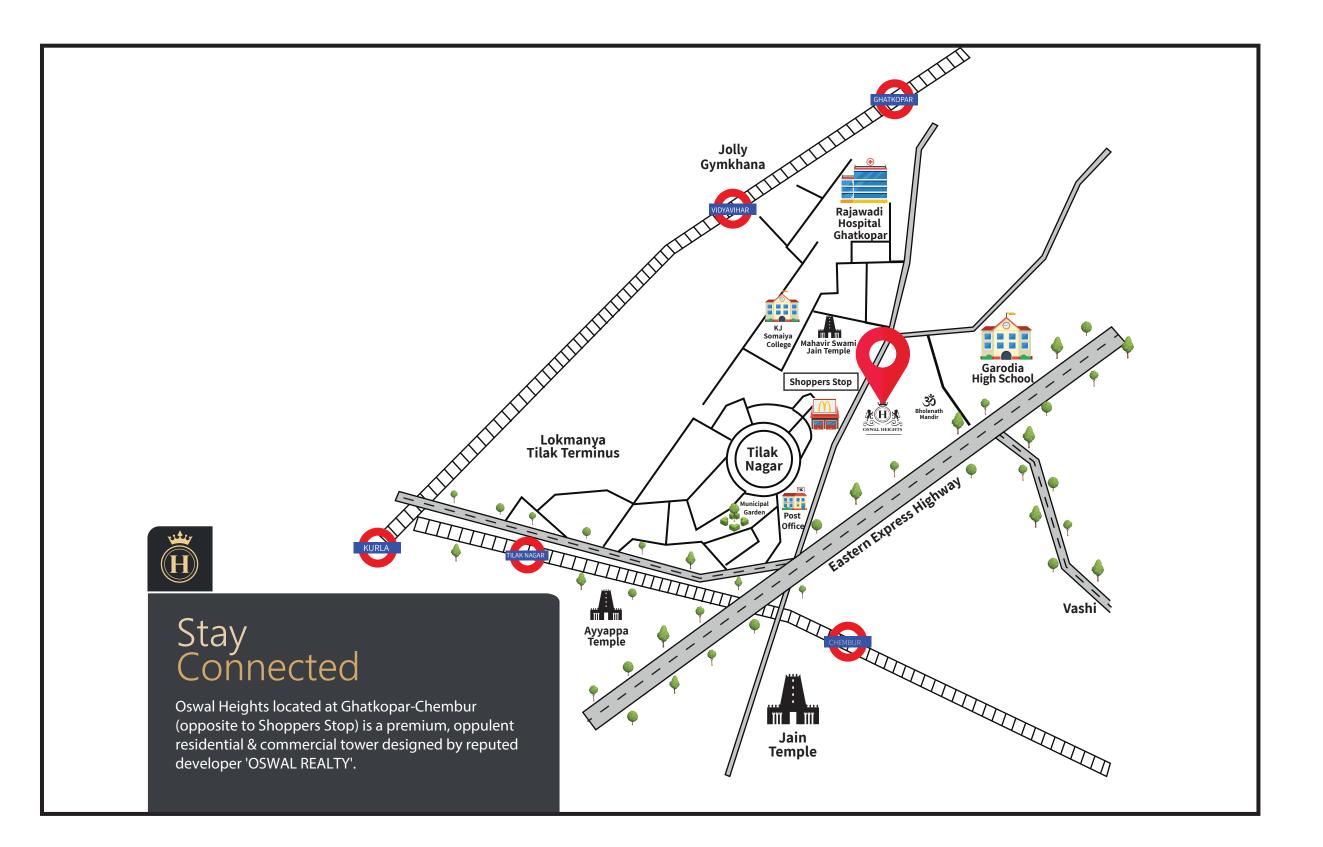

#### Site Address:

Oswal Heghts, Opp. Shoppers Stop, Ghatkoper Mahul Road, Chembur West, Mumabi - 400089 Contact : 9321459061