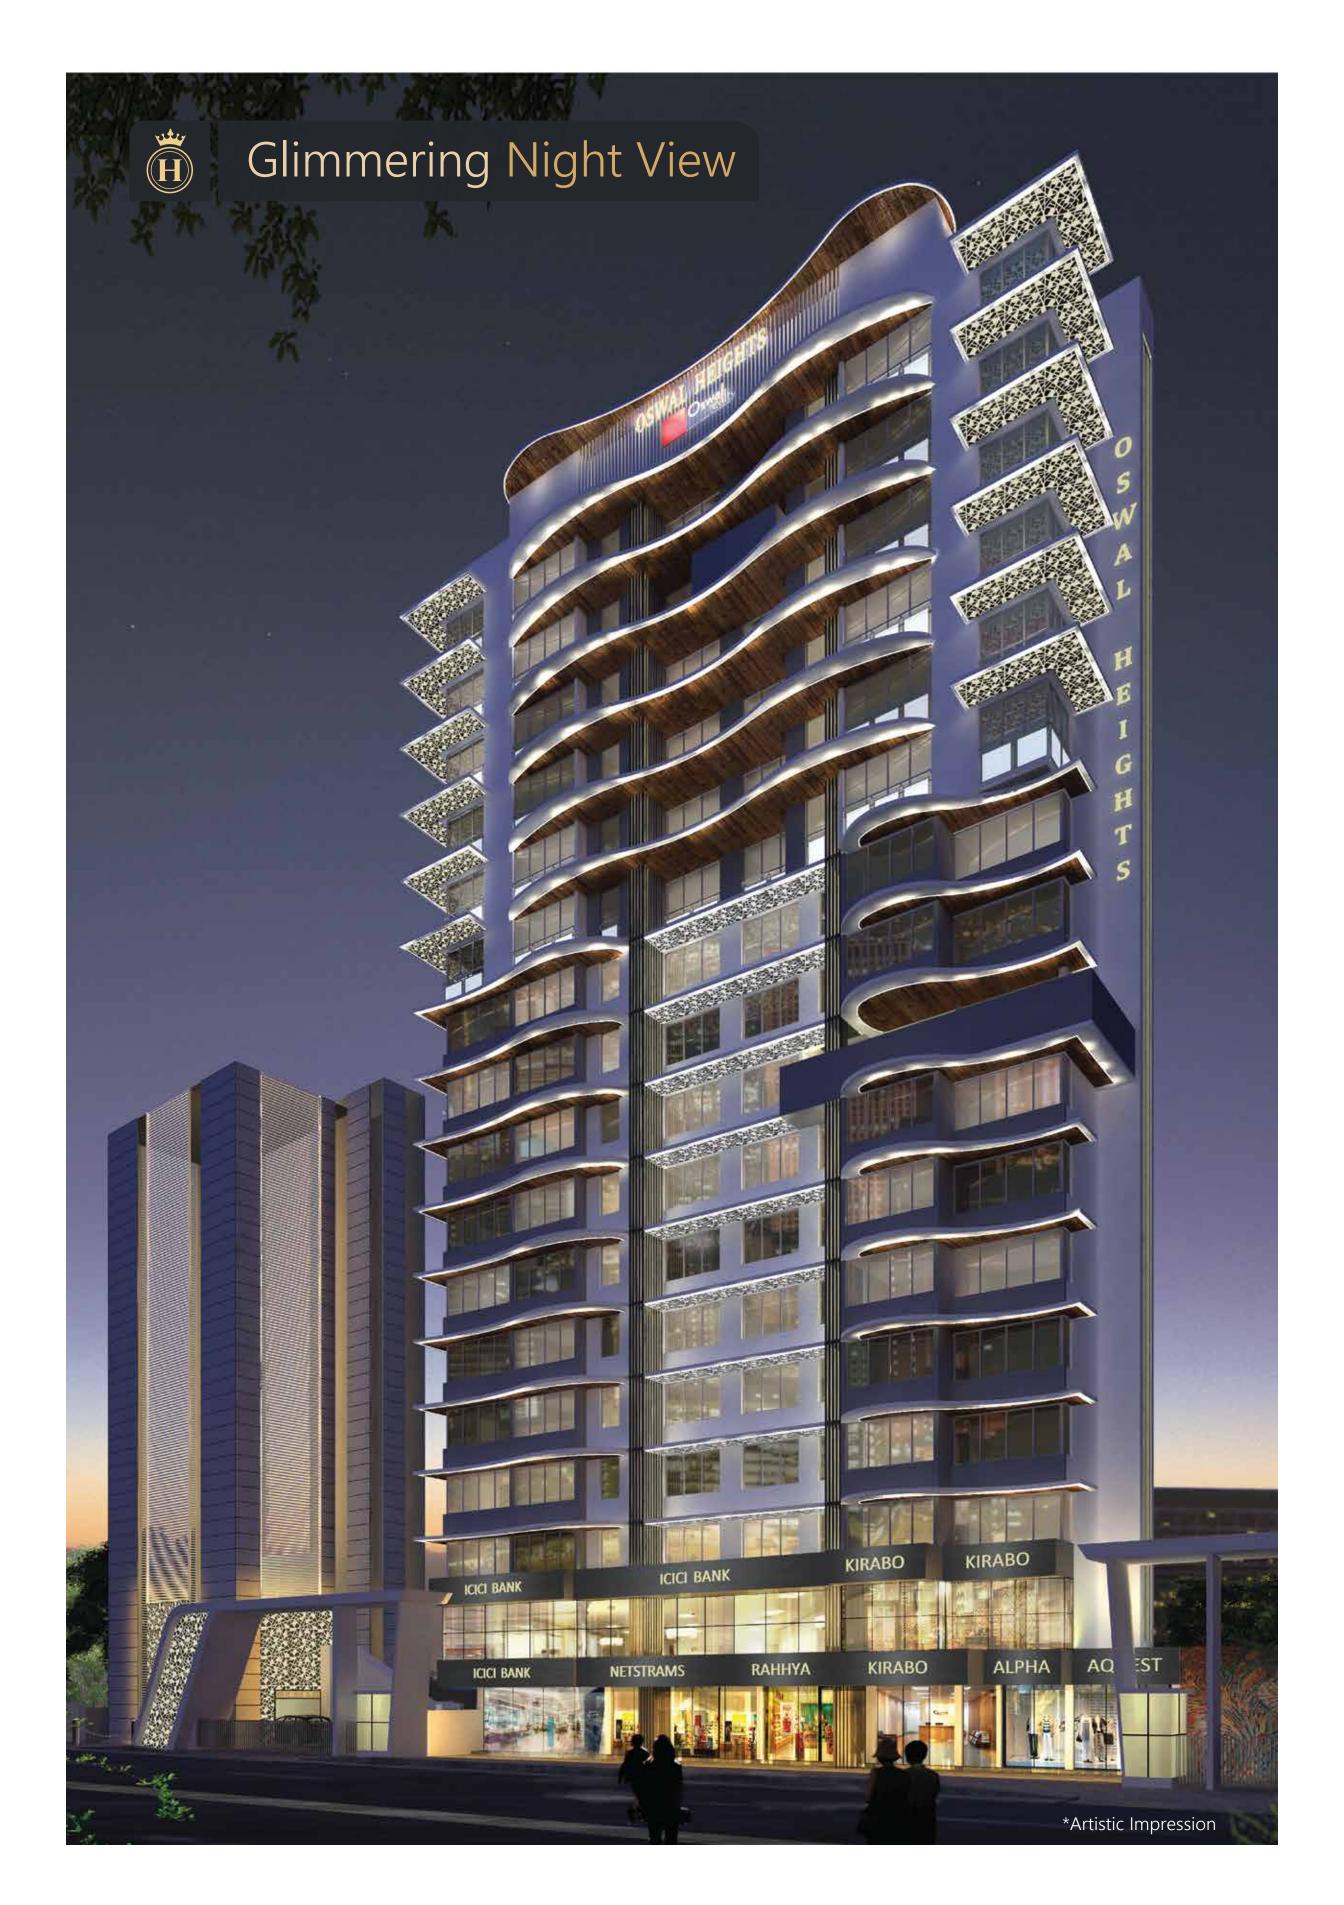

Metro Station

100 m

- 1

nal Airport

4.5 Kms

\_\_\_

Eastern Express Highway Chembur-BKC Flyover Santacruz-Chembur Link Road Eastern Freeway Highway 0.5 Kms 2.0 Kms 4.0 Kms 3.7 Kms

Outshining the stars in the horizon - Oswal Heights stands tall in the night, shimmering amidst the bright stars in the night sky.