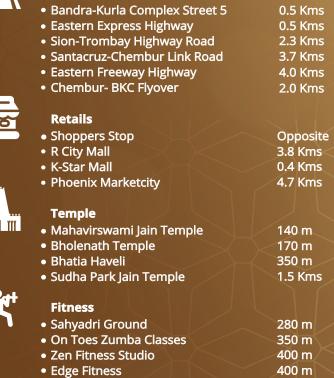

| <ul> <li>Ghatkopar Railway Station</li> <li>Sion-Railway Station</li> <li>Sion-Railway Station</li> <li>Sion-Railway Station</li> <li>Sion-Railway Station</li> <li>Sion-Railway Station</li> <li>Sion-Tromba</li> <li>Sion-Tromba</li> <li>Santacruz-CU</li> <li>Eastern Free</li> <li>Chembur- Bi</li> <li>Kg Somalya College</li> <li>NIIT Chembur</li> <li>Z Kms</li> <li>Shoppers Str.</li> <li>Shoppers Str.</li> <li>Retails</li> <li>Shoppers Str.</li> <li>Shoppers Str.</li> <li>Ret City Mall</li> <li>K-Star Mall</li> <li>Phoenix Mar</li> <li>Phoenix Mar</li> <li>Phoenix Mar</li> <li>Phoenix Mar</li> <li>Bholenath T</li> <li>Bhatia Havel</li> <li>Sudh Park J</li> <li>Kankal Hospital Child Specialist</li> <li>Mombai Heart Clinic</li> <li>Son m</li> <li>Kankal Hospital Child Specialist</li> <li>Son m</li> <li>Kankal Hospital Child Specialist</li> <li>Son m</li> <li>Kankal Hospital Child Specialist</li> <li>Son m</li> <li>Sai Maternity and Eye Clinic</li> <li>Gon m</li> </ul>                                                                                                                                                                                                                                                                                                                                                                                                                                                                                                                                                                                                                                                                                                                                                                                                                                                                                                                                                                                                                                                                                                                              |          |                                        |         |                                       |                                   |
|-------------------------------------------------------------------------------------------------------------------------------------------------------------------------------------------------------------------------------------------------------------------------------------------------------------------------------------------------------------------------------------------------------------------------------------------------------------------------------------------------------------------------------------------------------------------------------------------------------------------------------------------------------------------------------------------------------------------------------------------------------------------------------------------------------------------------------------------------------------------------------------------------------------------------------------------------------------------------------------------------------------------------------------------------------------------------------------------------------------------------------------------------------------------------------------------------------------------------------------------------------------------------------------------------------------------------------------------------------------------------------------------------------------------------------------------------------------------------------------------------------------------------------------------------------------------------------------------------------------------------------------------------------------------------------------------------------------------------------------------------------------------------------------------------------------------------------------------------------------------------------------------------------------------------------------------------------------------------------------------------------------------------------------------------------------------------------------------------------------------------------------------------|----------|----------------------------------------|---------|---------------------------------------|-----------------------------------|
| <ul> <li>Ghatkopar Railway Station 5.2 Kms</li> <li>Sion-Railway Station 5.2 Kms</li> <li>Sion-Railway Station 5.2 Kms</li> <li>Sion-Railway Station 6.6 Kms</li> <li>Metro Coming Soon 100 m</li> <li>Education 1.1 Kms</li> <li>Ki Somalya College 1.3 Kms</li> <li>NilT Chembur 2.2 Kms</li> <li>Food 2.2 Kms</li> <li>McDonald's 0posite 0posite 0posite 140 m</li> <li>H-Lourge 00 m</li> <li>H-Lourge 140 m</li> <li>Wr Restaurants &amp; Banquets 240 m</li> <li>Hotel Galaxy Avenue 240 m</li> <li>Hotel Galaxy Avenue 240 m</li> <li>Sundara Child Specialist 350 m</li> <li>Sanjeevni Hospital Child Specialist 350 m</li> <li>Sanjeevni Hospital Child Specialist 350 m</li> <li>Sanjeevni Hospital 200 m</li> <li>Sanjeevni Hospital 800 m</li> <li>Sanjeevni Hospital 1.4 Kms</li> <li>Petsom Ground Municipal Park 1.4 Kms</li> <li>Eastern Expression</li> <li>Internation</li> </ul>                                                                                                                                                                                                                                                                                                                                                                                                                                                                                                                                                                                                                                                                                                                                                                                                                                                                                                                                                                                                                                                                                                                                                                                                                                            |          |                                        |         |                                       | Roads                             |
| <ul> <li>Ghatkopar Rallway Station 5.2 Kms</li> <li>Sion-Rallway Station 5.2 Kms</li> <li>Sion-Rallway Station 5.2 Kms</li> <li>Wadala Station 8.6 Kms</li> <li>Metro Coming Soon 100 m</li> <li>Education</li> <li>The Universal School 1.1 Kms</li> <li>Ky Somaiya College 1.3 Kms</li> <li>Nill Chembur 2.2 Kms</li> <li>Koon</li> <li>Food</li> <li>H-Lounge 90 m</li> <li>H-Lounge 00 m</li> <li>H-Lounge 100 m</li> <li>H-Lounge 100 m</li> <li>Hotolnad's 00 posite 100 m</li> <li>Hotel Galaxy Avenue 240 m</li> <li>Wir Restaurants &amp; Banquets 140 m</li> <li>Wr Restaurants &amp; Banquets 240 m</li> <li>Watala Hospital Child Specialist 350 m</li> <li>Sanjaervni Hospital Child Specialist 350 m</li> <li>Sanjaervni Hospital 800 m</li> <li>Sanjaervni Hospital 800</li></ul> |          | Chembur Mono Station                   | 1.2 Kms |                                       | • Bandra-Kurla                    |
| <ul> <li>Wadala Station</li> <li>Metro Coming Soon</li> <li>Shoppers Sta</li> <li>Shoppers Sta</li></ul>                                                                                                                                                                                                                                                                                                                                    |          |                                        | 2.3 Kms |                                       | • Eastern Expre                   |
| <ul> <li>Metro Coming Soon</li> <li>Metro Coming Soon</li> <li>Metro Coming Soon</li> <li>Heuniversal School</li> <li>Heuniversal School</li> <li>Hermitic Chembur</li> <li>Schopers Stat</li> <li>NIIT Chembur</li> <li>Communication</li> <li>Heuning Singer Spark</li> <li>Sanjeevni Hospital</li> <li>Pestom Sagar Jogger's Park</li> <li>Cirus Ground Municipal Park</li> <li>Attal</li> </ul>                                                                                                                                                                                                                                                                                                                                                                                                                                                                                                                                                                                                                                                                                                                                                                                                                                                                                                                                                                                                                                                                                                                                                                                                                                                                                                                                                                                                                                                                                                                                                                                                                                                                                                                                             |          | Sion-Railway Station                   |         |                                       | <ul> <li>Sion-Tromba</li> </ul>   |
| Function1.1 Kms<br>1.3 Kms<br>2.2 KmsOfferChemburImage: Construction of the constru                                                                                 |          | Wadala Station                         | 8.6 Kms |                                       | Santacruz-Ch                      |
| Education<br>1.1 Kms<br>1.3 kms<br>2.2 Kms1.1 Kms<br>1.3 kms<br>2.2 KmsNetalls<br>1.3 kms<br>2.2 KmsWeilFood<br>1.4 Lounge<br>1.4 kms90 m<br>0 poposite<br>100 m<br>1.0 m<br>100 m<br>                                                                                                                                                                                                                                                                                        |          | Metro Coming Soon                      | 100 m   |                                       | • Eastern Freev                   |
| • The Universal School       1.1 Kms       Image: School       1.3 Kms         • Ki Somalya College       1.3 Kms       Shoppers Str       9 Kms         • WIT Chembur       2.2 Kms       Fool       • R City Mall       • KStar Mall         • McDonald's       Opposite       100 m       • H-Lounge       90 m         • McDonald's       Opposite       100 m       • Hotel Galaxy Avenue       • Mahavirswar         • WY Restaurants & Banquets       140 m       • Hotel Galaxy Avenue       240 m       • Bhata Havel         • With Restaurants & Banquets       350 m       • Sudha Park J       • Bhata Havel         • Mumbai Heart Clinic       500 m       • Sahyadri Groc       • On Sayari Groc         • Mumbai Heart Clinic       500 m       • Sanjeevni Hospital       800 m         • Sai Maternity and Eye Clinic       600 m       • Sanjeevni Hospital       • Edge Fitness         • Sanjeevni Hospital       800 m       • Edge Fitness       • Edge Fitness         • Crus Ground Municipal Park       1.4 Kms       • Kms       • Methation                                                                                                                                                                                                                                                                                                                                                                                                                                                                                                                                                                                                                                                                                                                                                                                                                                                                                                                                                                                                                                                                        |          |                                        |         |                                       | • Chembur- Bk                     |
| • KJ Somalya College       1.3 Kms         • KJ Somalya College       1.3 Kms         • NIIT Chembur       2.2 Kms         • Notonald's       0pposite         • McDonald's       0pposite         • McDonald's       100 m         • Haming 5 Fine Dining &Lounge       140 m         • WY Restaurants & Banquets       240 m         • Hospitals       240 m         • Kankal Hospital Child Specialist       350 m         • Kankal Hospital Child Specialist       550 m         • Sanjeevni Hospital       600 m         • Sanjeevni Hospital       800 m         • Sanjeevni Hospital       800 m         • Pestom Sagar Jogger's Park       750 m         • Cirus Ground Municipal Park       1.4 Kms                                                                                                                                                                                                                                                                                                                                                                                                                                                                                                                                                                                                                                                                                                                                                                                                                                                                                                                                                                                                                                                                                                                                                                                                      |          |                                        | 1.1 Kms |                                       |                                   |
| • NIT Chembur       2.2 Kms       • R City Mall         • NIT Chembur       2.2 Kms         • Pooel       90 m         • H-Lounge       90 m         • McDonald's       Opposite         • H-Lounge       100 m         • Wr Restaurants & Banquets       140 m         • Hotel Galaxy Avenue       240 m         • Hotel Galaxy Avenue       240 m         • Hotel Galaxy Avenue       240 m         • Mobility And Eye Clinic       500 m         • Tooth-a-Dental Clinic       500 m         • Sai Maternity and Eye Clinic       600 m         • Sanjeevni Hospital       800 m         • Pestom Sagar Jogger's Park       750 m         • Cirus Ground Municipal Park       1.4 Kms                                                                                                                                                                                                                                                                                                                                                                                                                                                                                                                                                                                                                                                                                                                                                                                                                                                                                                                                                                                                                                                                                                                                                                                                                                                                                                                                                                                                                                                        |          |                                        |         |                                       |                                   |
| Food90 mMcDonald'sOppositeMcDonald's100 mMcDonald's100 mHaming 5 Fine Dining &Lounge140 mIVR estaurants & Banquets140 mHotel Galaxy Avenue240 mMiconal Heart Clinic500 mMumbai Heart Clinic500 mSai Maternity and Eye Clinic600 mSai Maternity and Eye Clinic750 mCirus Ground Municipal Park1.4 KmsMaternity and Eye Clinic750 mCirus Ground Municipal Park1.4 KmsSai Sai Sai Sai Sai Sai Sai Sai Sai Sai                                                                                                                                                                                                                                                                                                                                                                                                                                                                                                                                                                                                                                                                                                                                                                                                                                                                                                                                                                                                                                                                                                                                                     |          |                                        |         |                                       |                                   |
| Fod       90 m         McDonald's       Opposite         McDonald's       100 m         Flaming 5 Fine Dining &Lounge       140 m         WY Restaurants & Banquets       240 m         Hotel Galaxy Avenue       240 m         McMmbai Heart Clinic       500 m         Kankal Hospital Child Specialist       350 m         Kankal Hospital Child Specialist       500 m         Sai Maternity and Eye Clinic       600 m         Sai gaar Jogger's Park       750 m         Cirus Ground Municipal Park       1.4 Kms                                                                                                                                                                                                                                                                                                                                                                                                                                                                                                                                                                                                                                                                                                                                                                                                                                                                                                                                                                                                                                                                                                                                                                                                                                                                                                                                                                                                                                                                     |          | • NIIT Chembur                         |         |                                       |                                   |
| H-Lounge       90 m         McDonald's       Opposite         Flaming 5 Fine Dining &Lounge       100 m         WY Restaurants & Banquets       140 m         Hotel Galaxy Avenue       240 m         Image: Hotel Galaxy Avenue       350 m         Image: Hotel Galaxy Avenue       350 m         Image: Solidaternity and Eye Clinic       600 m         Image: Sanjaevni Hospital       800 m         Image: Sanjaevni Hospital       800 m         Image: Pestom Sagar Jogger's Park       750 m         Image: Cirus Ground Municipal Park       1.4 Kms         Image: Parky Hotel Par                                                                                                                                                                                                                                                                                                                                                                                                                                                                                                                                                                                                                                                                                                                                                                                                                                                                                      |          |                                        |         |                                       |                                   |
| Inclusing       Opposite<br>100 m       Image: Spine Dining & Lounge<br>140 m       Image: Spine Dining & Spi                                                                                                                                                                                                                                                    |          |                                        | 90 m    |                                       | <ul> <li>Phoenix Mar</li> </ul>   |
| Image: Solution of Solu                                                 |          |                                        |         |                                       |                                   |
| <ul> <li>Harding S File Dilling &amp; Counge 140 m</li> <li>WY Restaurants &amp; Banquets 240 m</li> <li>Hotel Galaxy Avenue 240 m</li> <li>Hospitals</li> <li>Kankal Hospital Child Specialist 350 m</li> <li>Mumbai Heart Clinic 500 m</li> <li>Tooth-a-Dental Clinic 550 m</li> <li>Sai Maternity and Eye Clinic 600 m</li> <li>Sanjeevni Hospital 800 m</li> <li>Parks and Grounds</li> <li>Pestom Sagar Jogger's Park 750 m</li> <li>Cirus Ground Municipal Park 1.4 Kms</li> </ul>                                                                                                                                                                                                                                                                                                                                                                                                                                                                                                                                                                                                                                                                                                                                                                                                                                                                                                                                                                                                                                                                                                                                                                                                                                                                                                                                                                                                                                                                                                                                                                                                                                                        |          |                                        |         | · · · · · · · · · · · · · · · · · · · |                                   |
| <ul> <li>Hotel Galaxy Avenue</li> <li>Hotel Galaxy Avenue</li> <li>Hotel Galaxy Avenue</li> <li>Hospitals</li> <li>Kankal Hospital Child Specialist</li> <li>Mumbai Heart Clinic</li> <li>Tooth-a-Dental Clinic</li> <li>Sai Maternity and Eye Clinic</li> <li>Sanjeevni Hospital</li> <li>Parks and Grounds</li> <li>Pestom Sagar Jogger's Park</li> <li>Cirus Ground Municipal Park</li> <li>HA Kms</li> </ul>                                                                                                                                                                                                                                                                                                                                                                                                                                                                                                                                                                                                                                                                                                                                                                                                                                                                                                                                                                                                                                                                                                                                                                                                                                                                                                                                                                                                                                                                                                                                                                                                                                                                                                                                |          |                                        |         |                                       |                                   |
| <ul> <li>Hotel Galaxy Avenue</li> <li>Binatia Haven</li> <li>Sudha Park J</li> <li>Salyadri Gro</li> <li>On Toes Zun</li> <li>Sanjeevni Hospital</li> <li>Son m</li> <li>Sanjeevni Hospital</li> <li>Perstom Sagar Jogger's Park</li> <li>Cirus Ground Municipal Park</li> <li>1.4 Kms</li> </ul>                                                                                                                                                                                                                                                                                                                                                                                                                                                                                                                                                                                                                                                                                                                                                                                                                                                                                                                                                                                                                                                                                                                                                                                                                                                                                                                                                                                                                                                                                                                                                                                                                                                                                                                                                       |          |                                        |         |                                       |                                   |
| Hospitals       Solution       Solution <t< td=""><td></td><td>Hotel Galaxy Avenue</td><td>240 111</td><td></td><td></td></t<>                                                                                                                                                                                                                                                                                                                                                                                                                                                                                                                                                                                                                                                                                                                                                   |          | Hotel Galaxy Avenue                    | 240 111 |                                       |                                   |
| <ul> <li>Kankal Hospital Child Specialist 350 m</li> <li>Mumbai Heart Clinic 500 m</li> <li>Tooth-a-Dental Clinic 550 m</li> <li>Sai Maternity and Eye Clinic 600 m</li> <li>Sanjeevni Hospital 800 m</li> <li>Parks and Grounds</li> <li>Pestom Sagar Jogger's Park 750 m</li> <li>Cirus Ground Municipal Park 1.4 Kms</li> </ul>                                                                                                                                                                                                                                                                                                                                                                                                                                                                                                                                                                                                                                                                                                                                                                                                                                                                                                                                                                                                                                                                                                                                                                                                                                                                                                                                                                                                                                                                                                                                                                                                                                                                                                                                                                                                              |          |                                        |         |                                       | <ul> <li>Sudha Park Ja</li> </ul> |
| <ul> <li>Kankal Hospital Child Specialist 350 m</li> <li>Mumbai Heart Clinic 500 m</li> <li>Tooth-a-Dental Clinic 550 m</li> <li>Sai Maternity and Eye Clinic 600 m</li> <li>Sanjeevni Hospital 800 m</li> <li>Parks and Grounds</li> <li>Pestom Sagar Jogger's Park 750 m</li> <li>Cirus Ground Municipal Park 1.4 Kms</li> </ul>                                                                                                                                                                                                                                                                                                                                                                                                                                                                                                                                                                                                                                                                                                                                                                                                                                                                                                                                                                                                                                                                                                                                                                                                                                                                                                                                                                                                                                                                                                                                                                                                                                                                                                                                                                                                              |          | Hospitals                              |         | te et                                 |                                   |
| <ul> <li>Tooth-a-Dental Clinic</li> <li>Sai Maternity and Eye Clinic</li> <li>Sanjeevni Hospital</li> <li>Parks and Grounds</li> <li>Pestom Sagar Jogger's Park</li> <li>Cirus Ground Municipal Park</li> <li>1.4 Kms</li> </ul>                                                                                                                                                                                                                                                                                                                                                                                                                                                                                                                                                                                                                                                                                                                                                                                                                                                                                                                                                                                                                                                                                                                                                                                                                                                                                                                                                                                                                                                                                                                                                                                                                                                                                                                                                                                                                                                                                                                |          | • Kankal Hospital Child Specialist     |         |                                       |                                   |
| <ul> <li>Sai Maternity and Eye Clinic</li> <li>Sanjeevni Hospital</li> <li>Parks and Grounds</li> <li>Pestom Sagar Jogger's Park</li> <li>Cirus Ground Municipal Park</li> <li>1.4 Kms</li> </ul>                                                                                                                                                                                                                                                                                                                                                                                                                                                                                                                                                                                                                                                                                                                                                                                                                                                                                                                                                                                                                                                                                                                                                                                                                                                                                                                                                                                                                                                                                                                                                                                                                                                                                                                                                                                                                                                                                                                                               |          |                                        |         |                                       | <ul> <li>Sahyadri Gro</li> </ul>  |
| <ul> <li>Sanjeevni Hospital</li> <li>Sanjeevni Hospital</li> <li>Parks and Grounds</li> <li>Pestom Sagar Jogger's Park</li> <li>Cirus Ground Municipal Park</li> <li>1.4 Kms</li> </ul>                                                                                                                                                                                                                                                                                                                                                                                                                                                                                                                                                                                                                                                                                                                                                                                                                                                                                                                                                                                                                                                                                                                                                                                                                                                                                                                                                                                                                                                                                                                                                                                                                                                                                                                                                                                                                                                                                                                                                         |          |                                        |         |                                       | On Toes Zum                       |
| Parks and Grounds       Pestom Sagar Jogger's Park       750 m         • Pestom Sagar Jogger's Park       1.4 Kms                                                                                                                                                                                                                                                                                                                                                                                                                                                                                                                                                                                                                                                                                                                                                                                                                                                                                                                                                                                                                                                                                                                                                                                                                                                                                                                                                                                                                                                                                                                                                                                                                                                                                                                                                                                                                                                                                                                                                                                                                               |          |                                        |         |                                       | • Zen Fitness S                   |
|                                                                                                                                                                                                                                                                                                                                                                                                                                                                                                                                                                                                                                                                                                                                                                                                                                                                                                                                                                                                                                                                                                                                                                                                                                                                                                                                                                                                                                                                                                                                                                                                                                                                                                                                                                                                                                                                                                                                                                                                                                                                                                                                                 |          | <ul> <li>Sanjeevni Hospital</li> </ul> | 800 m   |                                       | • Edge Fitness                    |
|                                                                                                                                                                                                                                                                                                                                                                                                                                                                                                                                                                                                                                                                                                                                                                                                                                                                                                                                                                                                                                                                                                                                                                                                                                                                                                                                                                                                                                                                                                                                                                                                                                                                                                                                                                                                                                                                                                                                                                                                                                                                                                                                                 |          |                                        |         |                                       |                                   |
| • Cirus Ground Municipal Park 1.4 Kms                                                                                                                                                                                                                                                                                                                                                                                                                                                                                                                                                                                                                                                                                                                                                                                                                                                                                                                                                                                                                                                                                                                                                                                                                                                                                                                                                                                                                                                                                                                                                                                                                                                                                                                                                                                                                                                                                                                                                                                                                                                                                                           |          |                                        |         |                                       | Internationa                      |
|                                                                                                                                                                                                                                                                                                                                                                                                                                                                                                                                                                                                                                                                                                                                                                                                                                                                                                                                                                                                                                                                                                                                                                                                                                                                                                                                                                                                                                                                                                                                                                                                                                                                                                                                                                                                                                                                                                                                                                                                                                                                                                                                                 | <u> </u> |                                        |         |                                       |                                   |
| In and Around                                                                                                                                                                                                                                                                                                                                                                                                                                                                                                                                                                                                                                                                                                                                                                                                                                                                                                                                                                                                                                                                                                                                                                                                                                                                                                                                                                                                                                                                                                                                                                                                                                                                                                                                                                                                                                                                                                                                                                                                                                                                                                                                   |          | Cirus Ground Municipal Park            | 1.4 Kms |                                       |                                   |
| In and Around                                                                                                                                                                                                                                                                                                                                                                                                                                                                                                                                                                                                                                                                                                                                                                                                                                                                                                                                                                                                                                                                                                                                                                                                                                                                                                                                                                                                                                                                                                                                                                                                                                                                                                                                                                                                                                                                                                                                                                                                                                                                                                                                   |          |                                        |         |                                       |                                   |
| In and Around                                                                                                                                                                                                                                                                                                                                                                                                                                                                                                                                                                                                                                                                                                                                                                                                                                                                                                                                                                                                                                                                                                                                                                                                                                                                                                                                                                                                                                                                                                                                                                                                                                                                                                                                                                                                                                                                                                                                                                                                                                                                                                                                   |          |                                        |         |                                       |                                   |
| In and Around                                                                                                                                                                                                                                                                                                                                                                                                                                                                                                                                                                                                                                                                                                                                                                                                                                                                                                                                                                                                                                                                                                                                                                                                                                                                                                                                                                                                                                                                                                                                                                                                                                                                                                                                                                                                                                                                                                                                                                                                                                                                                                                                   |          |                                        |         |                                       |                                   |
| In and Around                                                                                                                                                                                                                                                                                                                                                                                                                                                                                                                                                                                                                                                                                                                                                                                                                                                                                                                                                                                                                                                                                                                                                                                                                                                                                                                                                                                                                                                                                                                                                                                                                                                                                                                                                                                                                                                                                                                                                                                                                                                                                                                                   |          |                                        |         |                                       |                                   |
| In and Around                                                                                                                                                                                                                                                                                                                                                                                                                                                                                                                                                                                                                                                                                                                                                                                                                                                                                                                                                                                                                                                                                                                                                                                                                                                                                                                                                                                                                                                                                                                                                                                                                                                                                                                                                                                                                                                                                                                                                                                                                                                                                                                                   | viter    |                                        |         |                                       |                                   |
|                                                                                                                                                                                                                                                                                                                                                                                                                                                                                                                                                                                                                                                                                                                                                                                                                                                                                                                                                                                                                                                                                                                                                                                                                                                                                                                                                                                                                                                                                                                                                                                                                                                                                                                                                                                                                                                                                                                                                                                                                                                                                                                                                 |          | In and Arou                            | nd      |                                       |                                   |
|                                                                                                                                                                                                                                                                                                                                                                                                                                                                                                                                                                                                                                                                                                                                                                                                                                                                                                                                                                                                                                                                                                                                                                                                                                                                                                                                                                                                                                                                                                                                                                                                                                                                                                                                                                                                                                                                                                                                                                                                                                                                                                                                                 |          | Thank Alou                             |         |                                       |                                   |
|                                                                                                                                                                                                                                                                                                                                                                                                                                                                                                                                                                                                                                                                                                                                                                                                                                                                                                                                                                                                                                                                                                                                                                                                                                                                                                                                                                                                                                                                                                                                                                                                                                                                                                                                                                                                                                                                                                                                                                                                                                                                                                                                                 |          |                                        |         |                                       |                                   |

Metro Station

100 m

- 1

nal Airport

4.5 Kms

\_\_\_

Eastern Express Highway Chembur-BKC Flyover Santacruz-Chembur Link Road Eastern Freeway Highway 0.5 Kms 2.0 Kms 4.0 Kms 3.7 Kms

Outshining the stars in the horizon - Oswal Heights stands tall in the night, shimmering amidst the bright stars in the night sky.