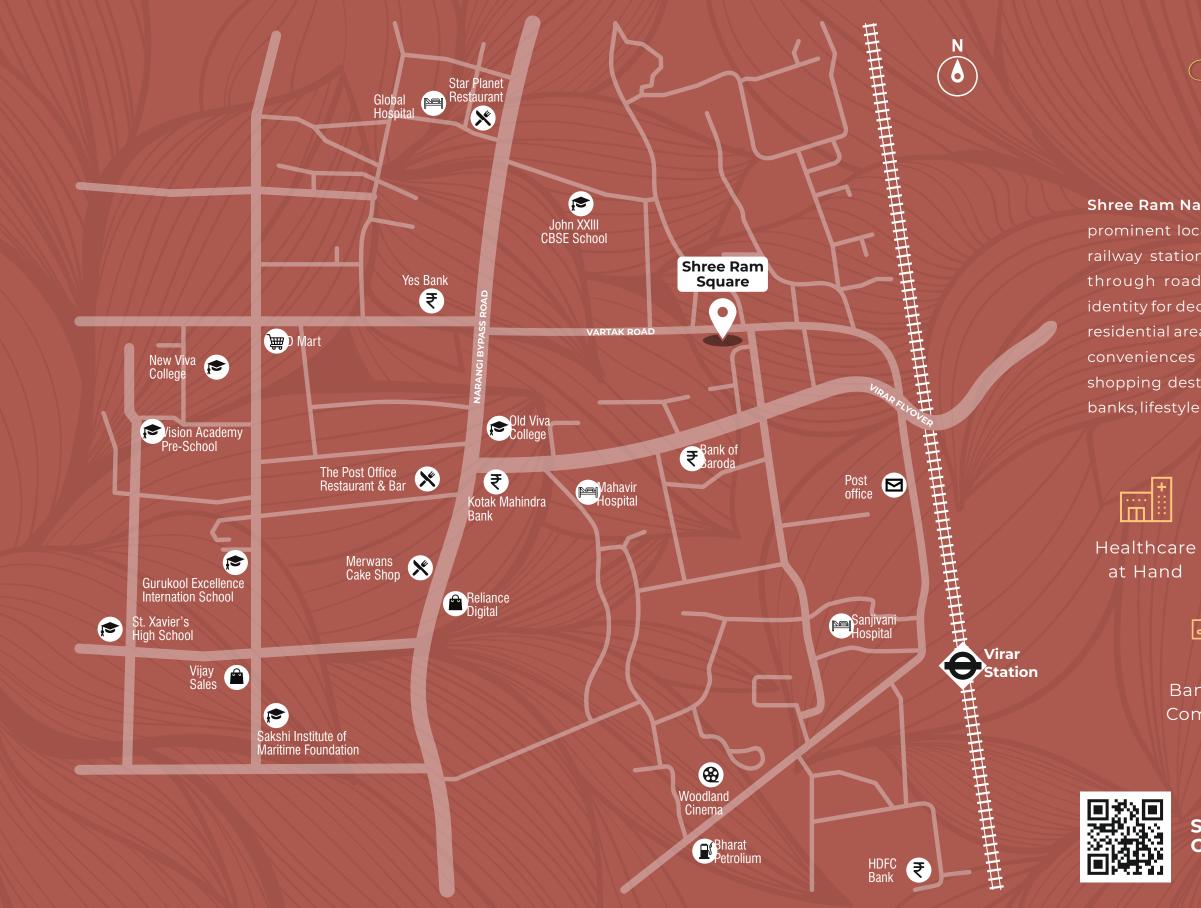

RESIDENCY

Shree Ram Nagar in Virar West is a strategic and prominent locality in close proximity to the Virar railway station and is well connected internally through road transport. With its well-known identity for decades, Shree Ram Nagar is a popular residential area and is at the centre of a number of conveniences like schools & colleges, hospitals, shopping destinations, utility shops, restaurants, banks, lifestyle and necessary civic amenities.