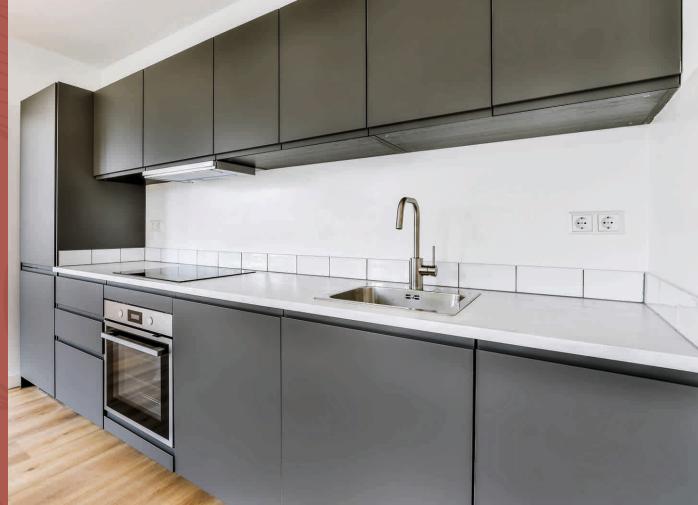

Celebrate life's memorable moments in the elegantly designed spacious banquet hall on the top floor



Spruce up your health & fitness at the well-equipped modern gymnasium.

### Indulge in fun, food and games on the terrace of delight.



Enjoy breath taking views from the formal & informal sitting areas.



Gather for a party or celebration at the showpiece gazebo.



Play cricket / football on the special netted turf.



Jeevdani Temple view (mountain temple) on the east side.



Panoramic view of the Arabian Sea on the west.

# A peep into the inside of your home.

### Special Advantage

Living Room

- Efficient planning facilitates clubbing of two flats with minimum change to interiors
- Staggered balconies effectively double the height of the flats





Master Bedroom



Bedroom



Kitchen

# Well laid out plans for your comfort living.



| A-Wing     | 1. Living  | 2. Dining  | 3. Kitchen | 4. Bedroom | 5. Bedroom | 6. Bedroom | 7. Toilet | 8. Corridor | 9. AF     | 10. AF    | 11. Utility | 12. Foyer | RERA Carpet Area |
|------------|------------|------------|------------|------------|------------|------------|-----------|-------------|-----------|-----------|-------------|-----------|------------------|
| Flat No. 1 | 9'0"x13'0" | 11'6"x8'0" | 7'0"x7'6"  | 9'0"x9'0"  |            |            | 7'0"x4'0" | 6'0"x3'3"   | 9'0"x4'6" | 9'0"x3'0" | 6'3"x2'6"   |           | 377.00 sq.ft.    |
| Flat No. 2 | 9'0"x13'0" | 7'3"x4'0"  | 7'0"x7'6"  | 9'0"x11'6" | 11'0"x9'6" | 9'0"x7'9"  | 7'0"x4'0" | 13'0"x3'3"  | 9'0"x4'6" | 3'3"x9'6" | 6'3"x2'6"   |           | 678.00