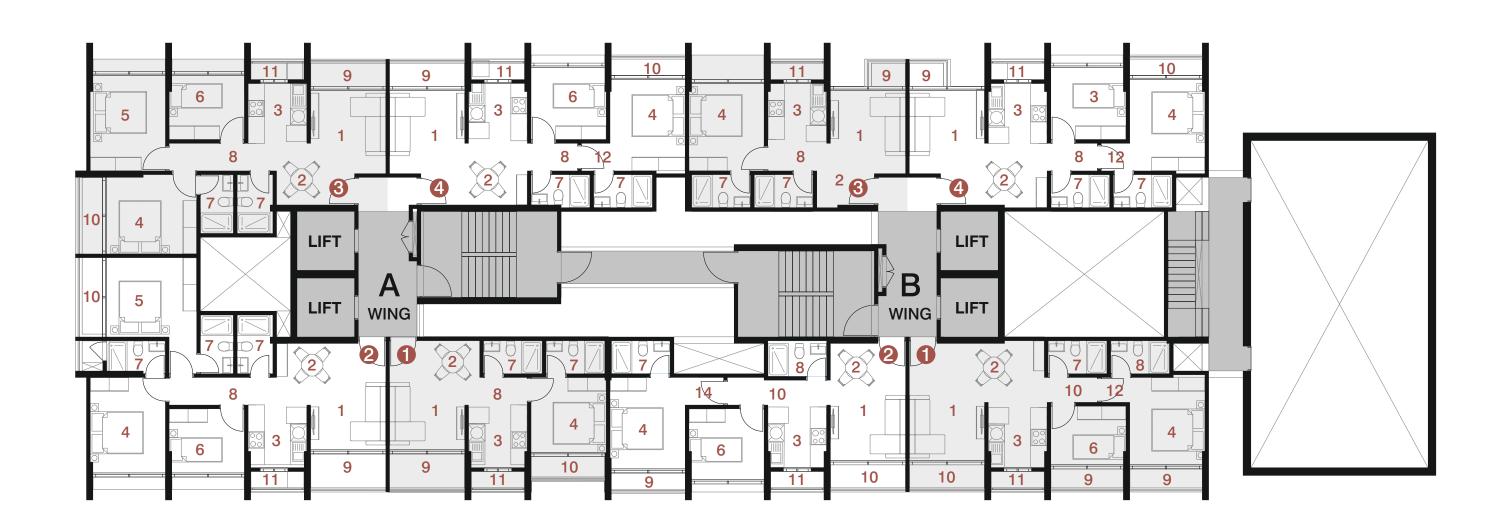

# Well laid out plans for your comfort living.

| A-Wing     | 1. Living  | 2. Dining  | 3. Kitchen | 4. Bedroom | 5. Bedroom | 6. Bedroom | 7. Toilet | 8. Corridor | 9. AF     | 10. AF    | 11. Utility | 12. Foyer | RERA Carpet Area |
|------------|------------|------------|------------|------------|------------|------------|-----------|-------------|-----------|-----------|-------------|-----------|------------------|
| Flat No. 1 | 9'0"x13'0" | 11'6"x8'0" | 7'0"x7'6"  | 9'0"x9'0"  |            |            | 7'0"x4'0" | 6'0"x3'3"   | 9'0"x4'6" | 9'0"x3'0" | 6'3"x2'6"   |           | 377.00 sq.ft.    |
| Flat No. 2 | 9'0"x13'0" | 7'3"x4'0"  | 7'0"x7'6"  | 9'0"x11'6" | 11'0"x9'6" | 9'0"x7'9"  | 7'0"x4'0" | 13'0"x3'3"  | 9'0"x4'6" | 3'3"x9'6" | 6'3"x2'6"   |           | 678.00 sq.ft.    |
| Flat No. 3 | 9'0"x14'0" | 7'3"x4'0"  | 7'0"x7'6"  | 9'0"x11'6" | 11'0"x9'6" | 9'0"x7'9"  | 7'0"x4'0" | 13'0"x3'3"  | 9'0"x3'3" | 3'3"x9'6" | 6'3"x2'6"   |           | 620.00 sq.ft.    |
| Flat No. 4 | 9'0"x14'0" | 7'6"x7'6"  | 7'0"x7'3"  | 9'0"x11'0" |            | 9'0"x8'9"  | 7'0"x4'0" | 6'0"x3'0"   | 9'0"x3'3" | 9'0"x2'6" | 6'3"x2'6"   | 3'6"x3'0" | 529.00 sq.ft.    |

| B-Wing     | 1. Living  | 2. Dining | 3. Kitchen | 4. Bedroom | 5. Bedroom | 6. Bedroom | 7. Toilet | 8. Corridor | 9. AF     | 10. AF    | 11. Utility | 12. Foyer | RERA Carpet Area |
|------------|------------|-----------|------------|------------|------------|------------|-----------|-------------|-----------|-----------|-------------|-----------|------------------|
| Flat No. 1 | 9'0"x14'0" | 7'3"x7'6" | 7'0"x7'9"  | 9'0"x10'6" |            | 9'0"x7'0"  | 7'0"x4'0" | 12'0"x3'0"  | 9'0"x3'3" | 8'9"x2'9" | 6'3"x2'6"   | 5'0"x3'3" | 528.00 sq.ft.    |
| Flat No. 2 | 9'0"x14'0" |           | 7'0"x7'6"  | 9'0"x11'0" |            | 9'0"x8'6"  | 7'0"x4'0" | 10'0"x3'0"  | 9'0"x3'3" | 9'0"x2'6" | 6'3"x2'6"   | 5'0"x3'3" | 509.00 sq.ft.    |
| Flat No. 3 | 9'0"x14'0" | 1'6"x8'0" | 7'0"x7'6"  | 9'0"x10'6" |            |            | 7'0"x4'0" | 5'9"x3'0"   | 5'0"x3'3" |           | 6'3"x2'6"   |           | 374.00 sq.ft.    |
| Flat No. 4 | 9'0"x14'0" | 7'6"x7'6" | 7'0"x7'3"  | 9'0"x11'0" |            | 9'0"x8'9"  | 7'0"x4'0" | 6'0"x3'0"   | 5'0"x3'3" | 8'9"x2'6" | 6'3"x2'6"   | 3'6"x3'0" | 525.00 sq.ft.    |