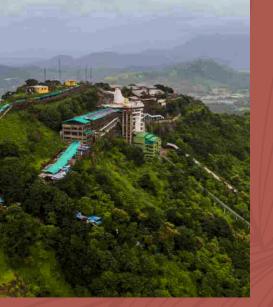

Jeevdani Temple view (mountain temple) on the east side.

Panoramic view of the Arabian Sea on the west.