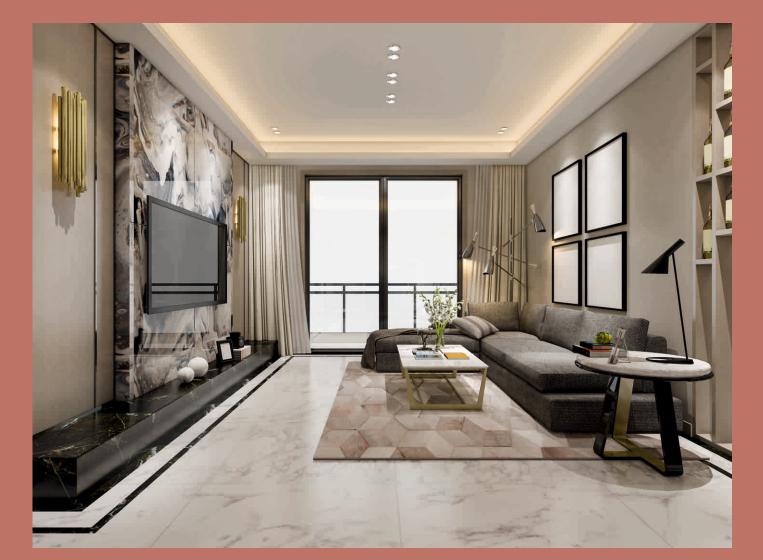

B' accords a majestic welcome.



Celebrate life's memorable moments in the elegantly designed spacious banquet hall on the top floor



Spruce up your health & fitness at the well-equipped modern gymnasium.

### Indulge in fun, food and games on the terrace of delight.



Enjoy breath taking views from the formal & informal sitting areas.



Gather for a party or celebration at the showpiece gazebo.



Play cricket / football on the special netted turf.



Jeevdani Temple view (mountain temple) on the east side.



Panoramic view of the Arabian Sea on the west.

# A peep into the inside of your home.

### Special Advantage

Living Room

- Efficient planning facilitates clubbing of two flats with minimum change to interiors
- Staggered balconies effectively double the height of the flats





Master Bedroom



Bedroom



Kitchen

# Well laid out plans for your comfort living.



| A-Wing     | 1. Living  | 2. Dining  | 3. Kitchen | 4. Bedroom | 5. Bedroom | 6. Bedroom | 7. Toilet | 8. Corridor | 9. AF     | 10. AF    | 11. Utility | 12. Foyer | RERA Carpet Area |
|------------|------------|------------|------------|------------|------------|------------|-----------|-------------|-----------|-----------|-------------|-----------|------------------|
| Flat No. 1 | 9'0"x13'0" | 11'6"x8'0" | 7'0"x7'6"  | 9'0"x9'0"  |            |            | 7'0"x4'0" | 6'0"x3'3"   | 9'0"x4'6" | 9'0"x3'0" | 6'3"x2'6"   |           | 377.00 sq.ft.    |
| Flat No. 2 | 9'0"x13'0" | 7'3"x4'0"  | 7'0"x7'6"  | 9'0"x11'6" | 11'0"x9'6" | 9'0"x7'9"  | 7'0"x4'0" | 13'0"x3'3"  | 9'0"x4'6" | 3'3"x9'6" | 6