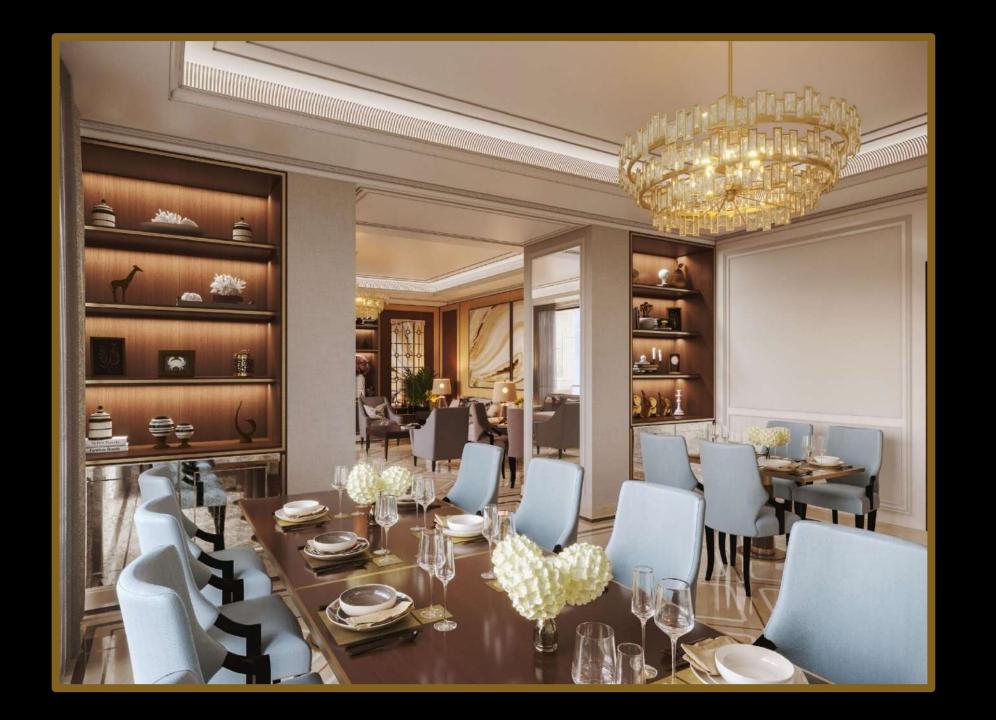

# **Executive Lounge**

UNIT-J (TOWER ALFA) STUDIO - UNIT PLAN

# **SPECIFICATIONS**

|                                               | Fully furnished Studio<br>and 1 BHK Apartments.         |                                 | Executive lounge on each floor with butler service. |                                                         |
|-----------------------------------------------|---------------------------------------------------------|---------------------------------|-----------------------------------------------------|---------------------------------------------------------|
| Fully Air- conditioned rooms with automation. |                                                         | Modular Kitchen &<br>Wardrobes. |                                                     | Wrap around massive<br>balconies with Glass<br>railing. |
|                                               | State of the art club<br>with world class<br>amenities. |                                 | 3 Tier - 24x7 security with CCTV coverage.          |                                                         |