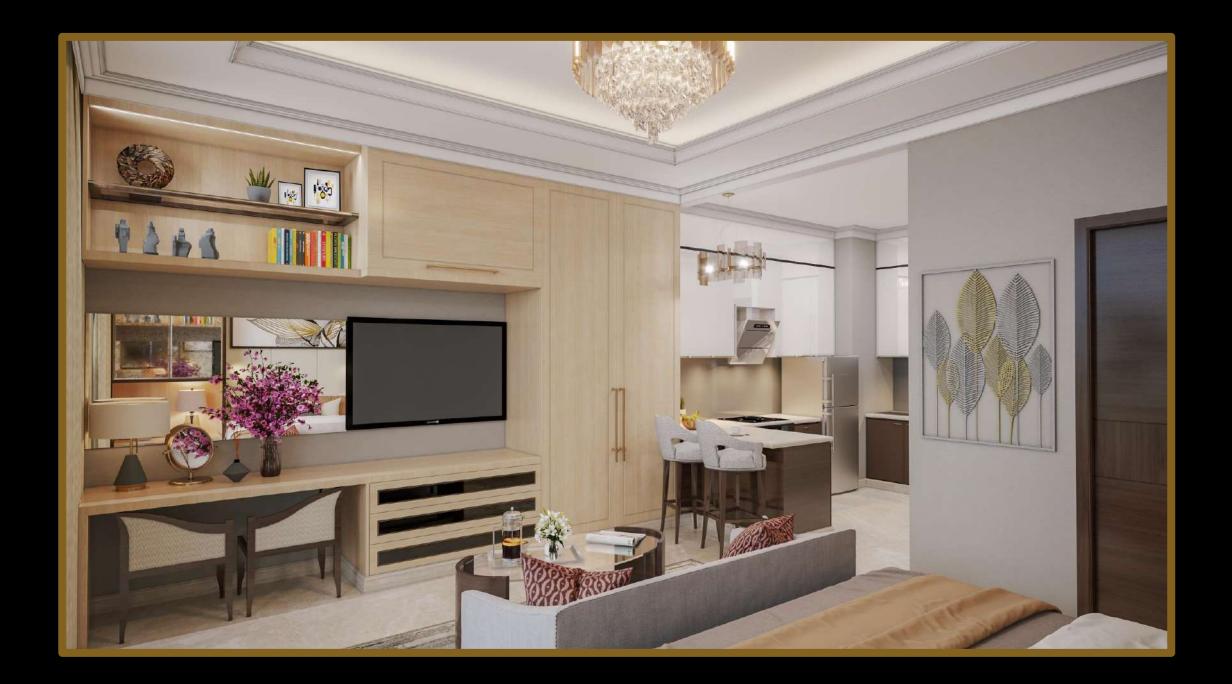

# **Executive Lounge**

UNIT-J (TOWER ALFA) STUDIO - UNIT PLAN

# **SPECIFICATIONS**

|                                               | Fully furnished Studio<br>and 1 BHK Apartments.         |                                 | Executive lounge on each floor with butler service. |                                                         |
|-----------------------------------------------|---------------------------------------------------------|---------------------------------|-----------------------------------------------------|---------------------------------------------------------|
| Fully Air- conditioned rooms with automation. |                                                         | Modular Kitchen &<br>Wardrobes. |                                                     | Wrap around massive<br>balconies with Glass<br>railing. |
|                                               | State of the art club<br>with world class<br>amenities. |                                 | 3 Tier - 24x7 security with CCTV coverage.          |                                                         |