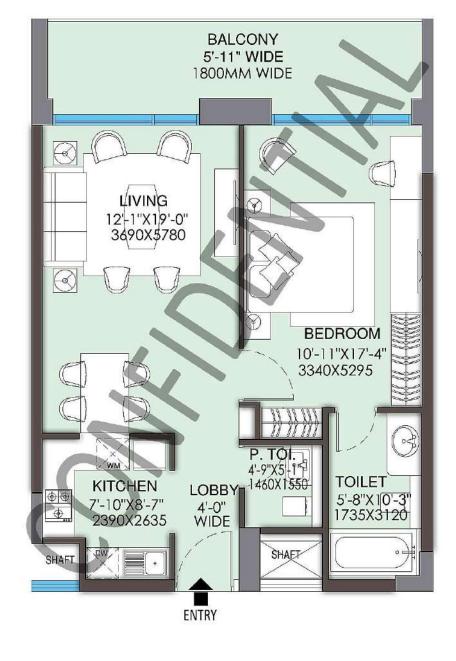

m the foundations of an authentic luxurious experience.

Craftsmanship, Perfection, Passion, Beauty, Culture, Detail



### Tower Alpha

We have curated unmatched Japanese experiences for our esteemed Japanese clientele to give them a home away from home experience.

Japanese Speaking Butler

Japanese Community Bath Authentic Japanese Restaurant

Japanese Themed Interior & Crockery

84000 Sq. Ft. of Club Across 5 Levels

Helipad on both Towers

Sky Walk Connecting 2 Towers

Air Purification
System



# Tower Alpha

Total no. of - 359 units

Total no. of - 32 floors

No. of units - 13 apartments on each floor

Type:

Studios – 165

1 BHK - 194

Saleable Area:

Studios - 1065 - 1217 Sq. Ft.

1 BHK - 1356 - 1607 Sq. Ft.



# **Executive Lounge**







































































UNIT-J (TOWER ALFA) STUDIO - UNIT PLAN







# **SPECIFICATIONS**

|                                               | Fully furnished Studio<br>and 1 BHK Apartments.         |                                 | Executive lounge on each floor with butler service. |                                                         |
|-----------------------------------------------|---------------------------------------------------------|---------------------------------|-----------------------------------------------------|---------------------------------------------------------|
| Fully Air- conditioned rooms with automation. |                                                         | Modular Kitchen &<br>Wardrobes. |                                                     | Wrap