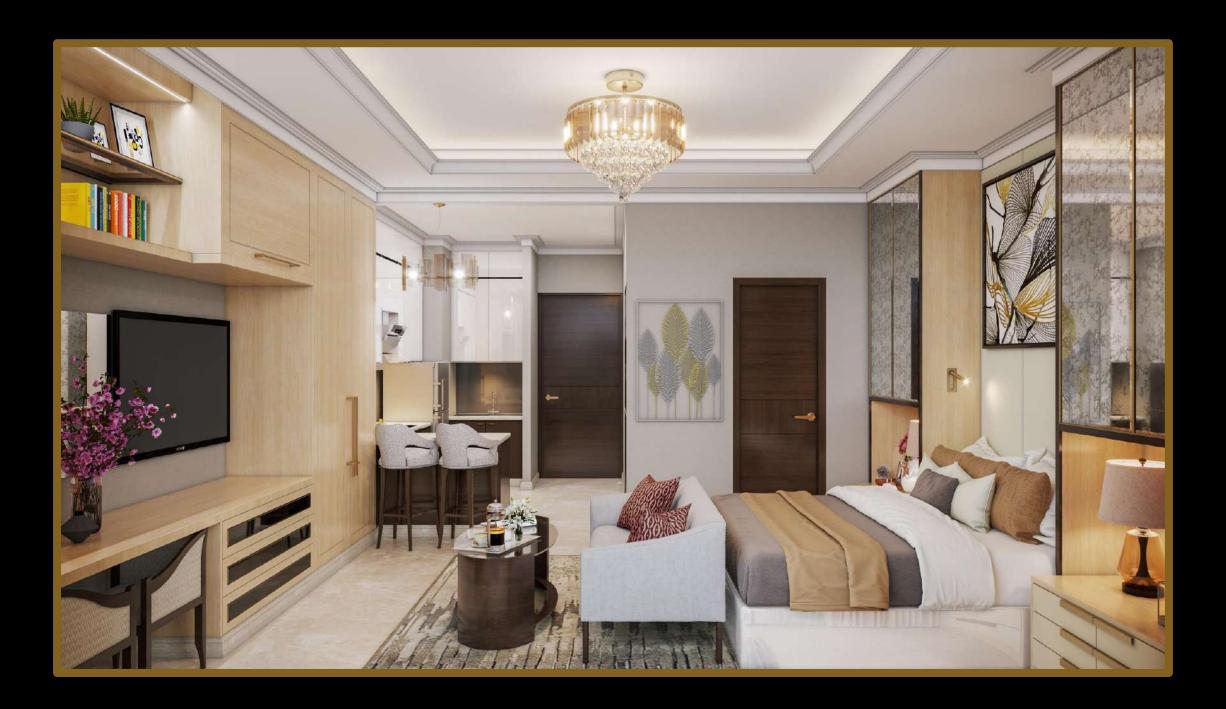

# **Executive Lounge**

UNIT-J (TOWER ALFA) STUDIO - UNIT PLAN

# **SPECIFICATIONS**

|                                               | Fully furnished Studio<br>and 1 BHK Apartments.         |                                 | Executive lounge on each floor with butler service. |                                                         |
|-----------------------------------------------|---------------------------------------------------------|---------------------------------|-----------------------------------------------------|---------------------------------------------------------|
| Fully Air- conditioned rooms with automation. |                                                         | Modular Kitchen &<br>Wardrobes. |                                                     | Wrap around massive<br>balconies with Glass<br>railing. |
|                                               | State of the art club<br>with world class<br>amenities. |                                 | 3 Tier - 24x7 security with CCTV coverage.          |                                                         |