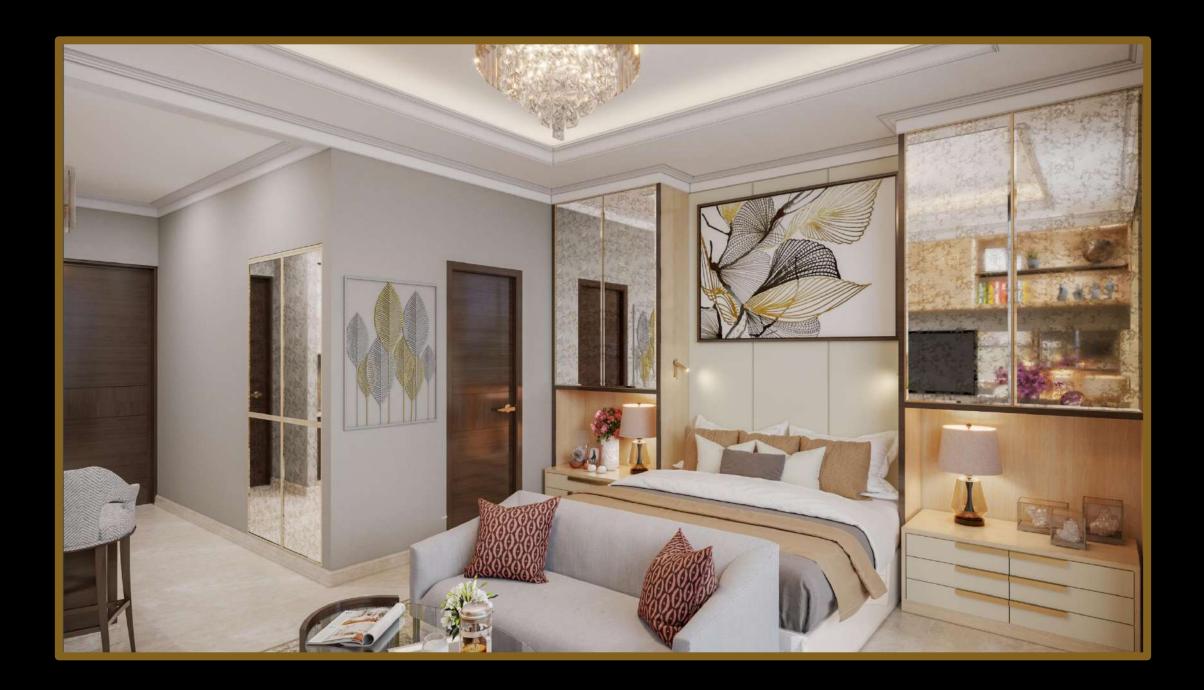

# **Executive Lounge**

UNIT-J (TOWER ALFA) STUDIO - UNIT PLAN

# **SPECIFICATIONS**

|                                               | Fully furnished Studio<br>and 1 BHK Apartments.         |                                 | Executive lounge on each floor with butler service. |                                                         |
|-----------------------------------------------|---------------------------------------------------------|---------------------------------|-----------------------------------------------------|---------------------------------------------------------|
| Fully Air- conditioned rooms with automation. |                                                         | Modular Kitchen &<br>Wardrobes. |                                                     | Wrap around massive<br>balconies with Glass<br>railing. |
|                                               | State of the art club<br>with world class<br>amenities. |                                 | 3 Tier - 24x7 security with CCTV coverage.          |                                                         |