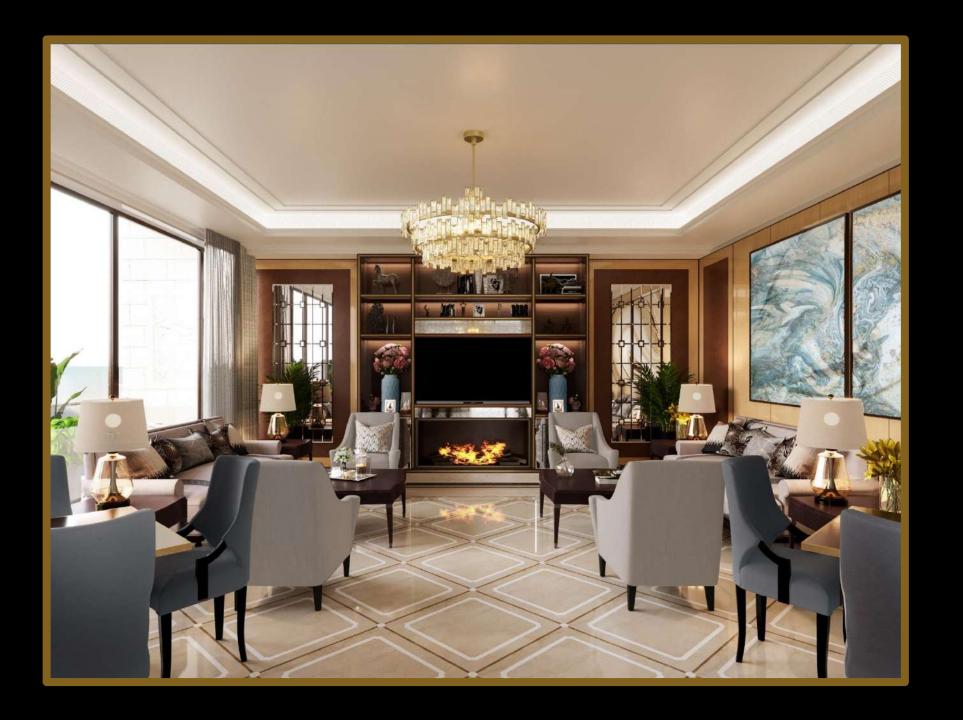

# **Executive Lounge**

UNIT-J (TOWER ALFA) STUDIO - UNIT PLAN

# **SPECIFICATIONS**

|                                               | Fully furnished Studio<br>and 1 BHK Apartments.         |                                 | Executive lounge on each floor with butler service. |                                                         |
|-----------------------------------------------|---------------------------------------------------------|---------------------------------|-----------------------------------------------------|---------------------------------------------------------|
| Fully Air- conditioned rooms with automation. |                                                         | Modular Kitchen &<br>Wardrobes. |                                                     | Wrap around massive<br>balconies with Glass<br>railing. |
|                                               | State of the art club<br>with world class<br>amenities. |                                 | 3 Tier - 24x7 security with CCTV coverage.          |                                                         |