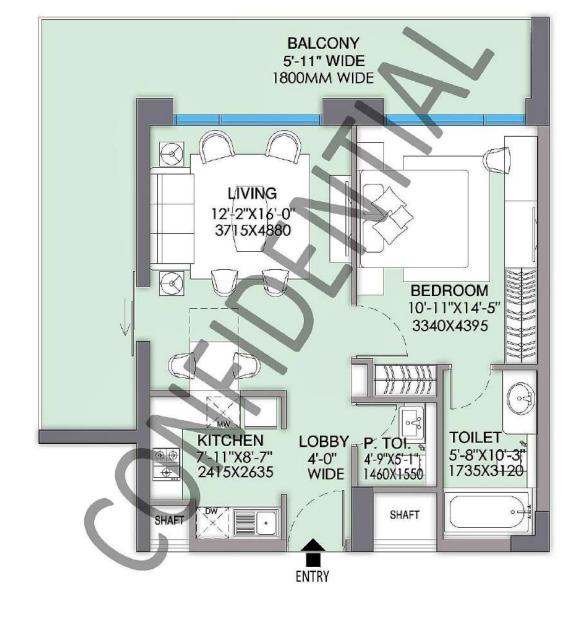

# Tower Alpha

Total no. of - 359 units

Total no. of - 32 floors

No. of units - 13 apartments on each floor

Type:

Studios – 165

1 BHK - 194

Saleable Area:

Studios - 1065 - 1217 Sq. Ft.

1 BHK - 1356 - 1607 Sq. Ft.

# **Executive Lounge**

UNIT-J (TOWER ALFA) STUDIO - UNIT PLAN