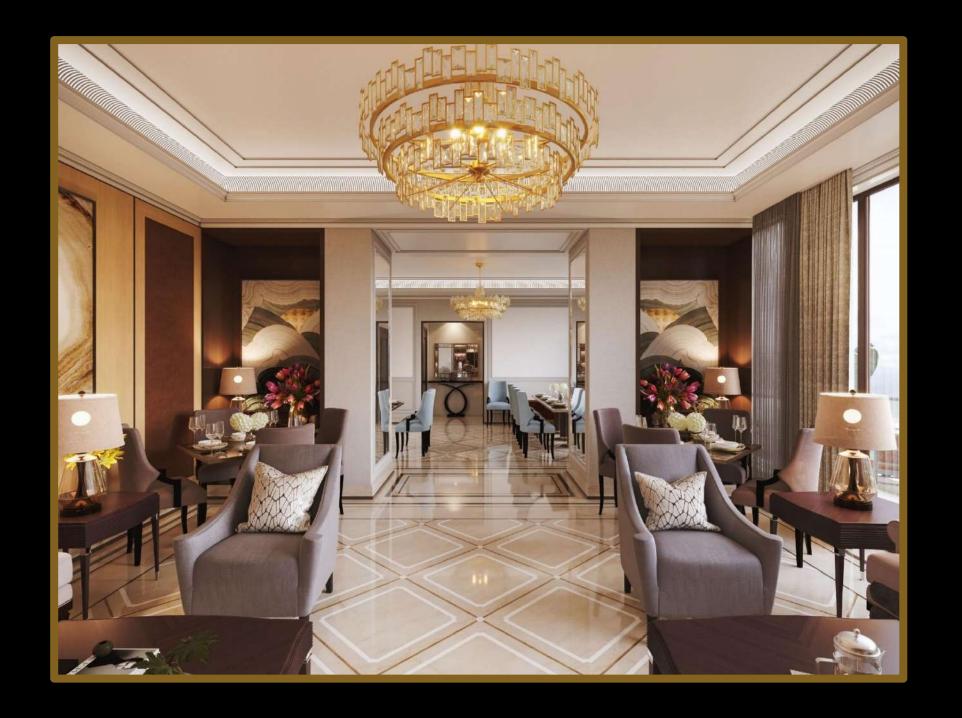

# **Executive Lounge**

UNIT-J (TOWER ALFA) STUDIO - UNIT PLAN

# **SPECIFICATIONS**

|                                               | Fully furnished Studio<br>and 1 BHK Apartments.         |                                 | Executive lounge on each floor with butler service. |                                                         |
|-----------------------------------------------|---------------------------------------------------------|---------------------------------|-----------------------------------------------------|---------------------------------------------------------|
| Fully Air- conditioned rooms with automation. |                                                         | Modular Kitchen &<br>Wardrobes. |                                                     | Wrap around massive<br>balconies with Glass<br>railing. |
|                                               | State of the art club<br>with world class<br>amenities. |                                 | 3 Tier - 24x7 security with CCTV coverage.          |                                                         |