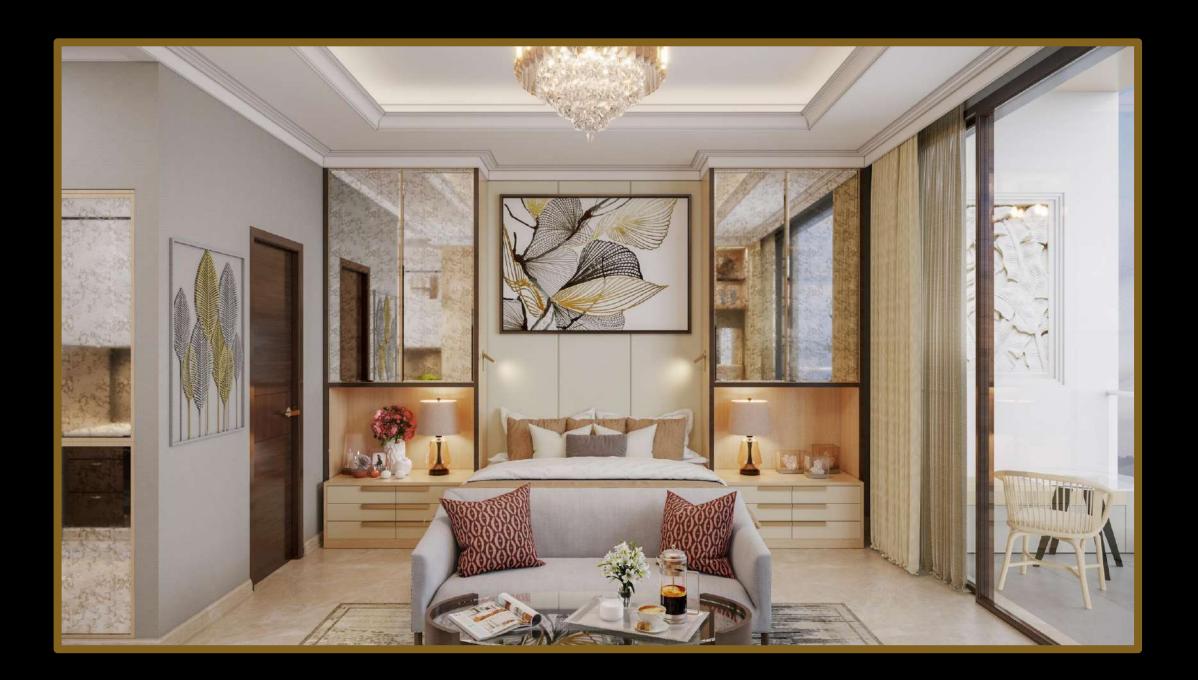

# Tower Alpha

Total no. of - 359 units

Total no. of - 32 floors

No. of units - 13 apartments on each floor

Type:

Studios – 165

1 BHK - 194

Saleable Area:

Studios - 1065 - 1217 Sq. Ft.

1 BHK - 1356 - 1607 Sq. Ft.

# **SPECIFICATIONS**

|                                               | Fully furnished Studio<br>and 1 BHK Apartments.         |                                 | Executive lounge on each floor with butler service. |                                                         |
|-----------------------------------------------|---------------------------------------------------------|---------------------------------|-----------------------------------------------------|---------------------------------------------------------|
| Fully Air- conditioned rooms with automation. |                                                         | Modular Kitchen &<br>Wardrobes. |                                                     | Wrap around massive<br>balconies with Glass<br>railing. |
|                                               | State of the art club<br>with world class<br>amenities. |                                 | 3 Tier - 24x7 security with CCTV coverage.          |                                                         |