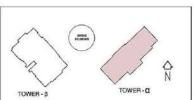

# Tower Alpha

Total no. of - 359 units

Total no. of - 32 floors

No. of units - 13 apartments on each floor

Type:

Studios – 165

1 BHK - 194

Saleable Area:

Studios - 1065 - 1217 Sq. Ft.

1 BHK - 1356 - 1607 Sq. Ft.