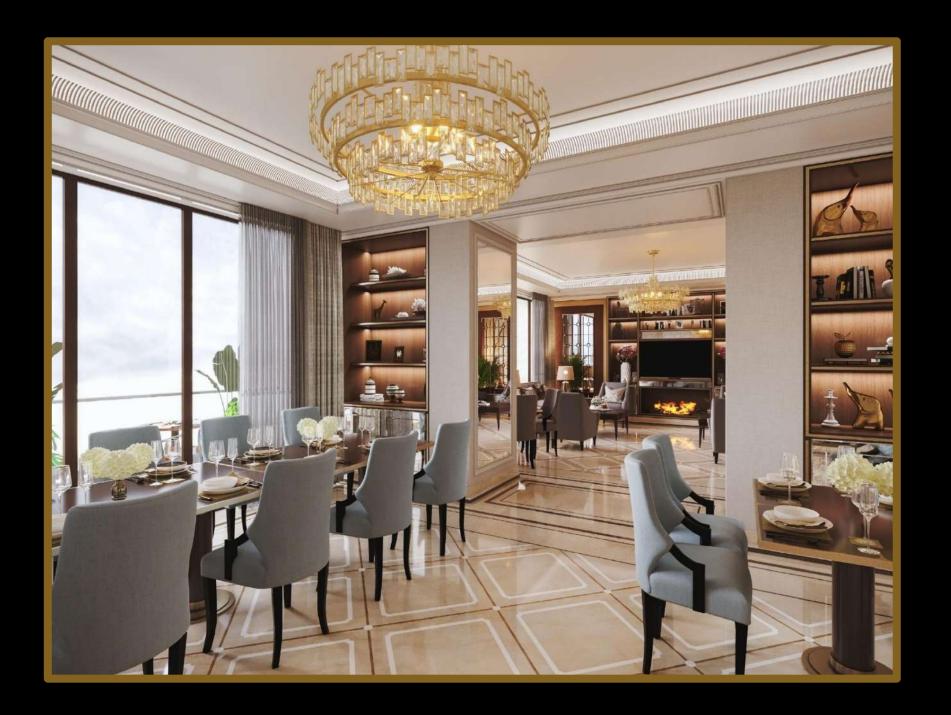

# **Executive Lounge**

UNIT-J (TOWER ALFA) STUDIO - UNIT PLAN

# **SPECIFICATIONS**

|                                               | Fully furnished Studio<br>and 1 BHK Apartments.         |                                 | Executive lounge on each floor with butler service. |                                                         |
|-----------------------------------------------|---------------------------------------------------------|---------------------------------|-----------------------------------------------------|---------------------------------------------------------|
| Fully Air- conditioned rooms with automation. |                                                         | Modular Kitchen &<br>Wardrobes. |                                                     | Wrap around massive<br>balconies with Glass<br>railing. |
|                                               | State of the art club<br>with world class<br>amenities. |                                 | 3 Tier - 24x7 security with CCTV coverage.          |                                                         |