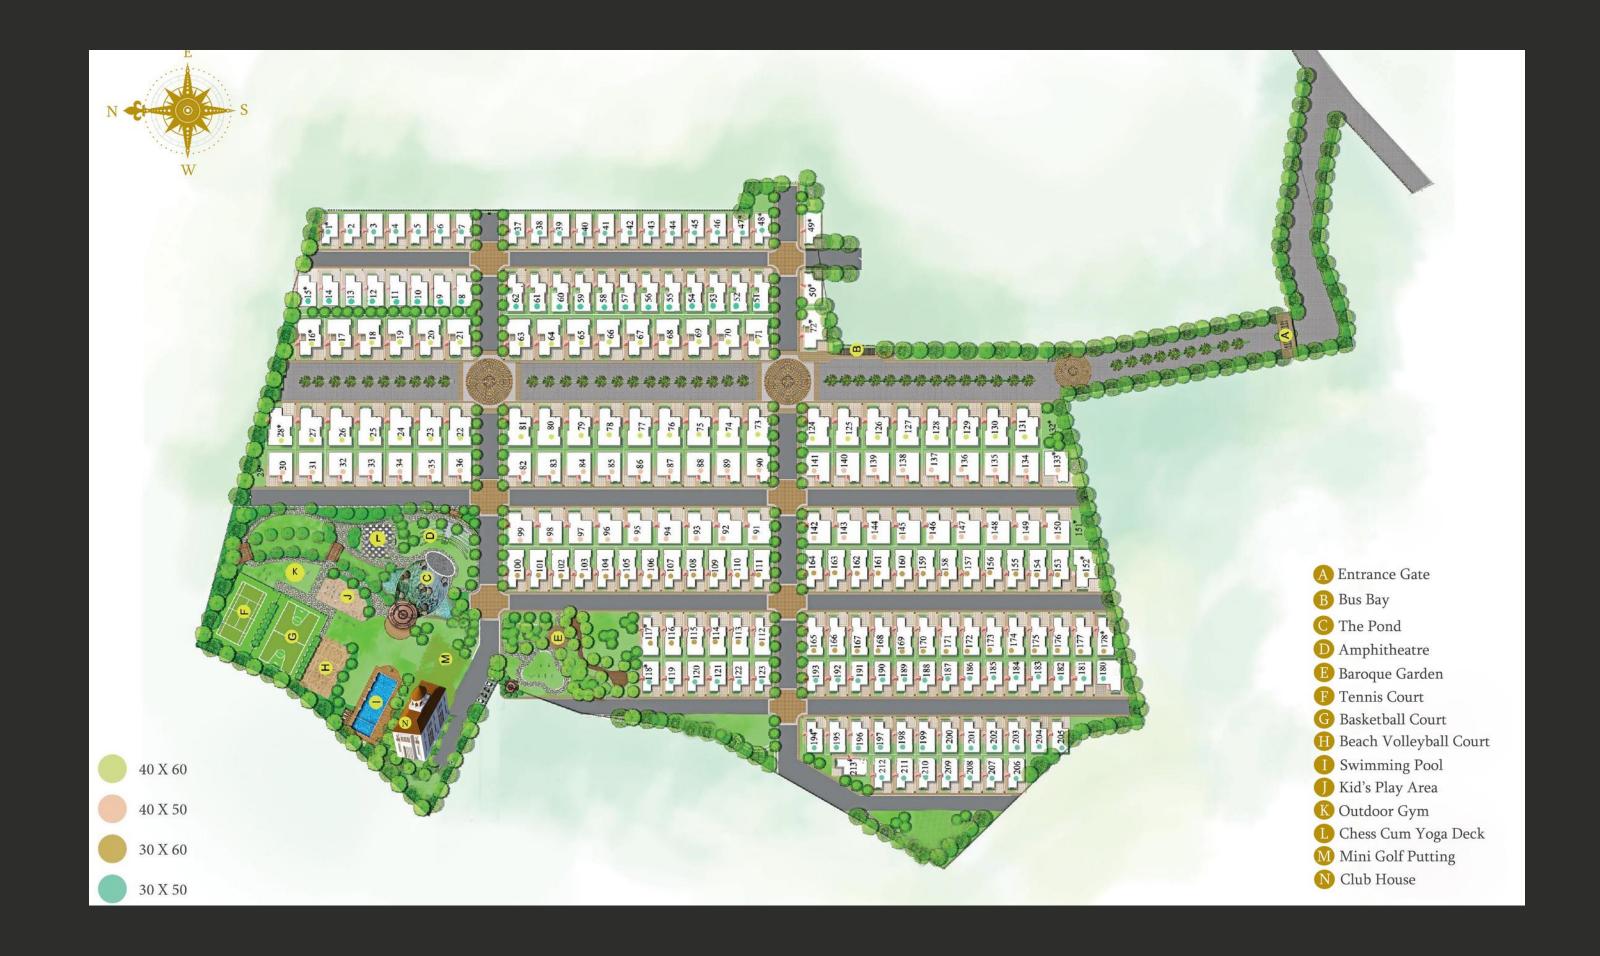

## TIMELESSLY CLASSICAL DESIGN

**ARCHITECTURE** 

BASED ON THE PRICIPLES OF ITALIAN ARCHITECH ANDREA PALLADIO FLOOR PLAN

OPTIMUM
USE OF
SPACE
AND
FUNCTIONAL
ITY

**CLUB ROYALE** 

25000 SFT ROMAN CLUB HOUSE ON 2 ACRE AMENITY AREA MAIN GATE

## CLASSICAL AND FUNCTIONAL

**PREMIUN BRANDS** 

VILLEROY &
BOCH
ANCHOR
PANASONIC
DORSET
-ASIAN PAINTS

**LOCATION** 

AT THE HEART OF
SILICON
TRIANGLE OF
BANGALORE
BEHIND INDUS INTL
SCHOOL
SARJAPUR ROAD

**PALLADIAN CONCEPT** 

# **TECHN**ICAL FEATURES

4/4.5 BHK Villas
Built-Up Area: 2800-3800 SFT
East and West Facing Villas
2 Cars Parking
Study/Prayer Room
Maid Room

**Total Area: 17 Acres** 