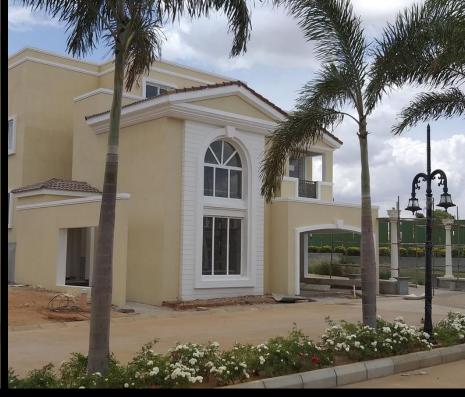

## CLASSICAL AND FUNCTIONAL

**PREMIUN BRANDS** 

VILLEROY &
BOCH
ANCHOR
PANASONIC
DORSET
-ASIAN PAINTS

**LOCATION** 

AT THE HEART OF
SILICON
TRIANGLE OF
BANGALORE
BEHIND INDUS INTL
SCHOOL
SARJAPUR ROAD

**PALLADIAN CONCEPT** 

# **TECHN**ICAL FEATURES

4/4.5 BHK Villas
Built-Up Area: 2800-3800 SFT
East and West Facing Villas
2 Cars Parking
Study/Prayer Room
Maid Room

**Total Area: 17 Acres** 