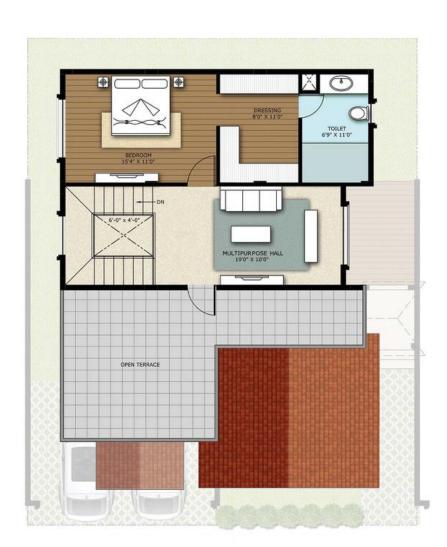

# FLOOR PLANS

DESIGNED TO MEET PRESENT AND FUTURE NEEDS

◆ GROUND FLOOR PLAN ◆

♦ FIRST FLOOR PLAN ◆

♦ SECOND FLOOR PLAN ◆

• GROUND FLOOR PLAN •

♦ FIRST FLOOR PLAN ◆

♦ SECOND FLOOR PLAN ◆

### ◆ SECOND FLOOR PLAN ◆

TRISSINO WEST | 9M X 18M | 4BHK | AREA 2810 SFT | N◀