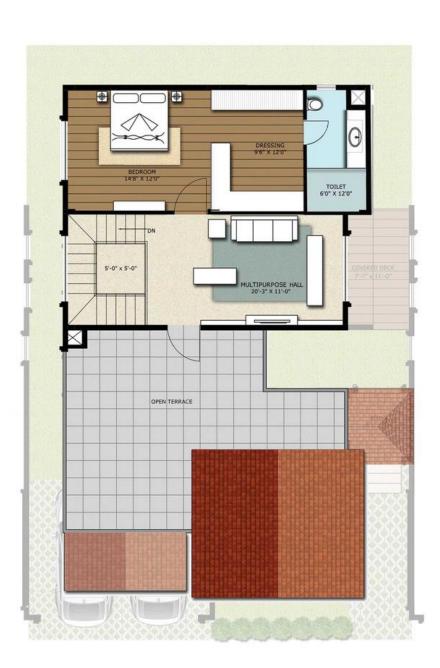

# FLOOR PLANS

DESIGNED TO MEET PRESENT AND FUTURE NEEDS

◆ GROUND FLOOR PLAN ◆

♦ FIRST FLOOR PLAN ◆

♦ SECOND FLOOR PLAN ◆

• GROUND FLOOR PLAN •

♦ FIRST FLOOR PLAN ◆

♦ SECOND FLOOR PLAN ◆

### ◆ SECOND FLOOR PLAN ◆

TRISSINO WEST | 9M X 18M | 4BHK | AREA 2810 SFT | N◀