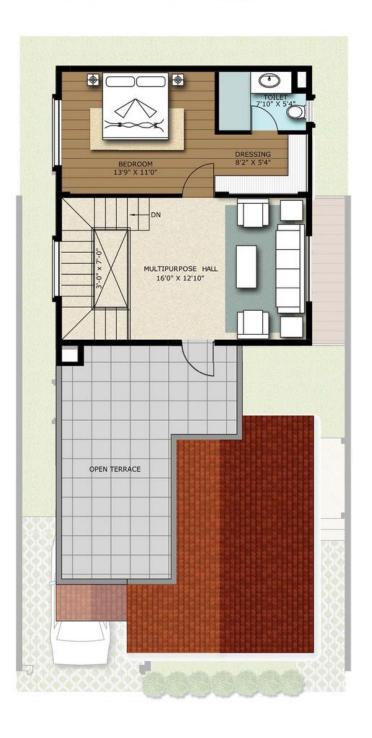

# FLOOR PLANS

DESIGNED TO MEET PRESENT AND FUTURE NEEDS

◆ GROUND FLOOR PLAN ◆

♦ FIRST FLOOR PLAN ◆

♦ SECOND FLOOR PLAN ◆

• GROUND FLOOR PLAN •

♦ FIRST FLOOR PLAN ◆

♦ SECOND FLOOR PLAN ◆

### ◆ SECOND FLOOR PLAN ◆

TRISSINO WEST | 9M X 18M | 4BHK | AREA 2810 SFT | N◀