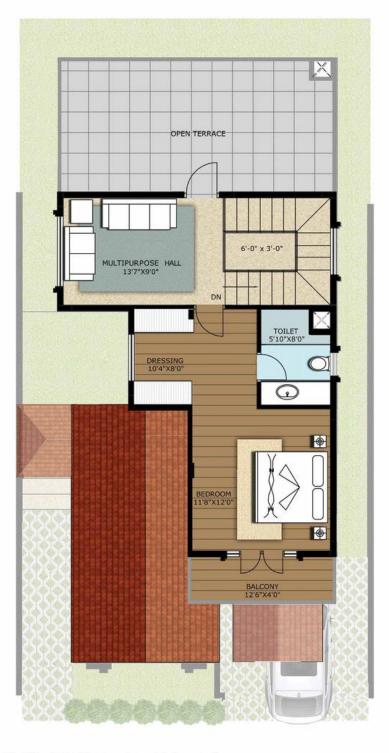

# FLOOR PLANS

DESIGNED TO MEET PRESENT AND FUTURE NEEDS

◆ GROUND FLOOR PLAN ◆

♦ FIRST FLOOR PLAN ◆

♦ SECOND FLOOR PLAN ◆

• GROUND FLOOR PLAN •

♦ FIRST FLOOR PLAN ◆

♦ SECOND FLOOR PLAN ◆

### ◆ SECOND FLOOR PLAN ◆

TRISSINO WEST | 9M X 18M | 4BHK | AREA 2810 SFT | N◀