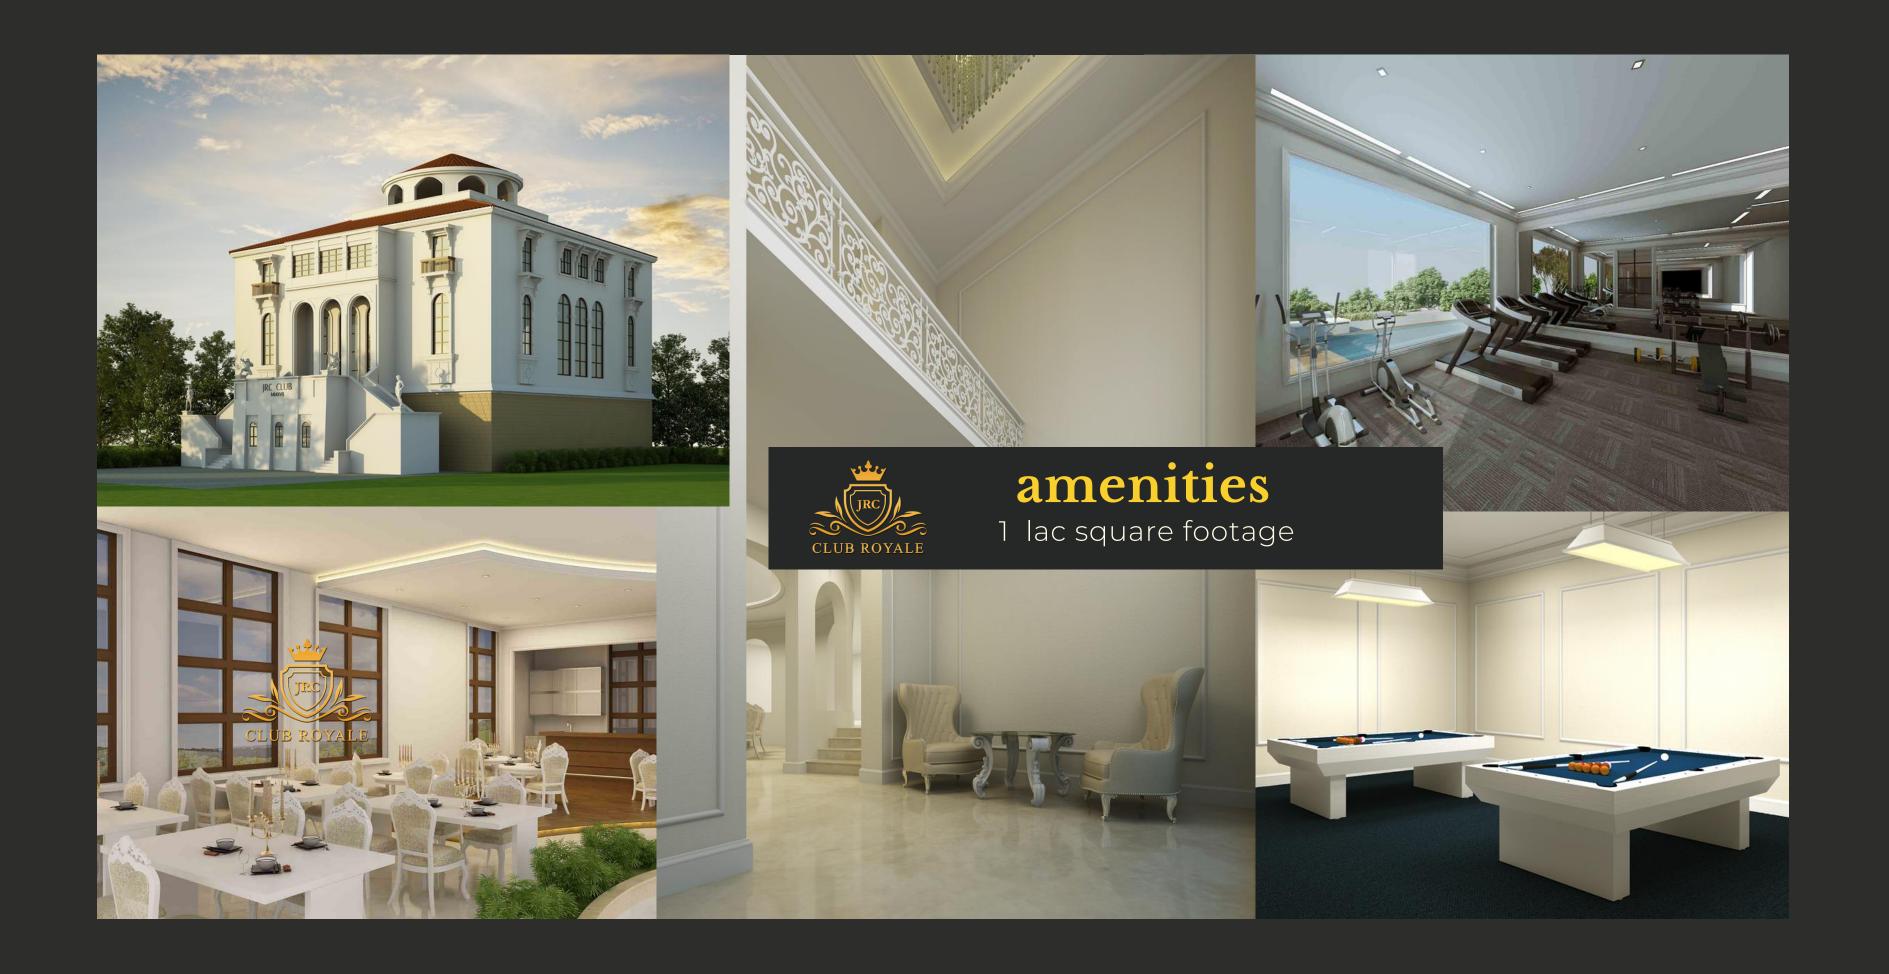

## TIMELESSLY CLASSICAL DESIGN

**ARCHITECTURE** 

BASED ON THE PRICIPLES OF ITALIAN ARCHITECH ANDREA PALLADIO FLOOR PLAN

OPTIMUM
USE OF
SPACE
AND
FUNCTIONAL
ITY

**CLUB ROYALE** 

25000 SFT ROMAN CLUB HOUSE ON 2 ACRE AMENITY AREA MAIN GATE