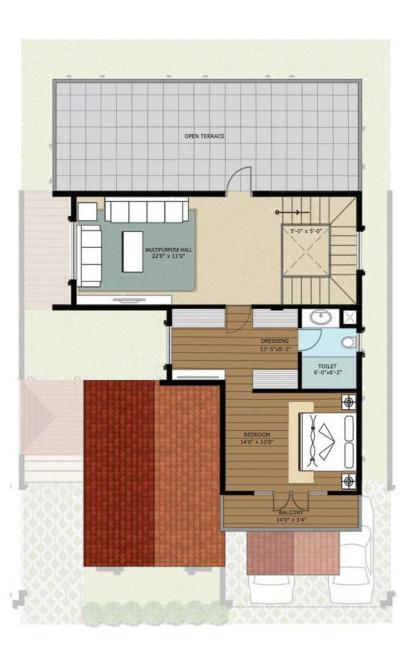

# FLOOR PLANS

DESIGNED TO MEET PRESENT AND FUTURE NEEDS

◆ GROUND FLOOR PLAN ◆

♦ FIRST FLOOR PLAN ◆

♦ SECOND FLOOR PLAN ◆

• GROUND FLOOR PLAN •

♦ FIRST FLOOR PLAN ◆

♦ SECOND FLOOR PLAN ◆

### ◆ SECOND FLOOR PLAN ◆

TRISSINO WEST | 9M X 18M | 4BHK | AREA 2810 SFT | N◀