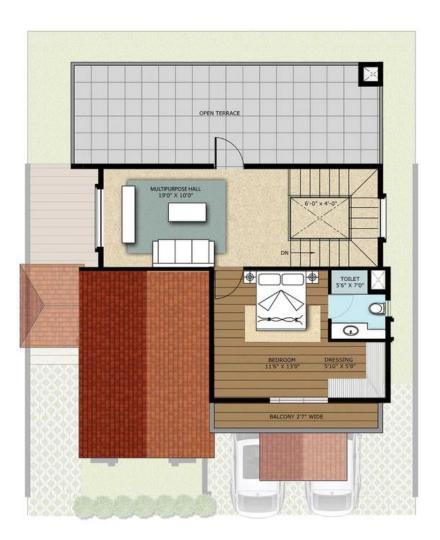

# FLOOR PLANS

DESIGNED TO MEET PRESENT AND FUTURE NEEDS

◆ GROUND FLOOR PLAN ◆

♦ FIRST FLOOR PLAN ◆

♦ SECOND FLOOR PLAN ◆

• GROUND FLOOR PLAN •

♦ FIRST FLOOR PLAN ◆

♦ SECOND FLOOR PLAN ◆

### ◆ SECOND FLOOR PLAN ◆

TRISSINO WEST | 9M X 18M | 4BHK | AREA 2810 SFT | N◀