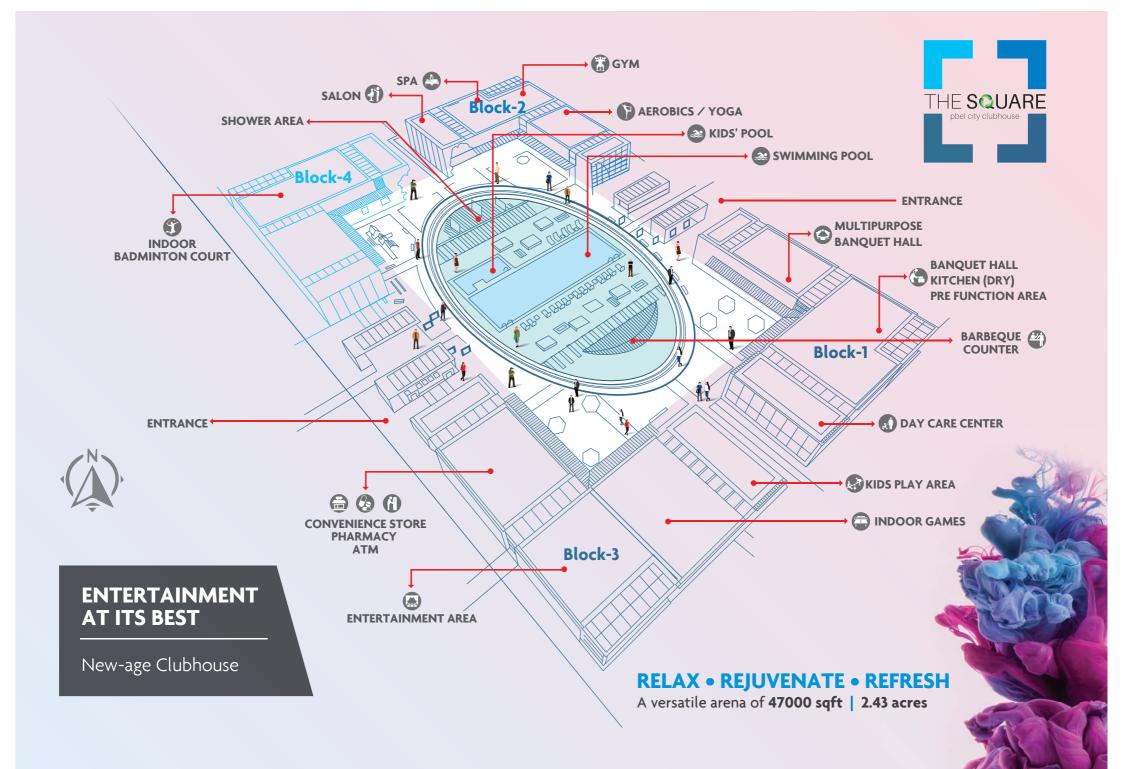

### LEGEND

- A. Platinum B. Titanium C. Aurum D. Argentum E. Pearl F. Crystal
- G. Jade H. Turquoise J. Amethyst K. Aquamarine L. Opal M. Sapphire
- N. Ruby 1. The Square (Clubhouse) 2. Sports Arena 3. Entry Exit