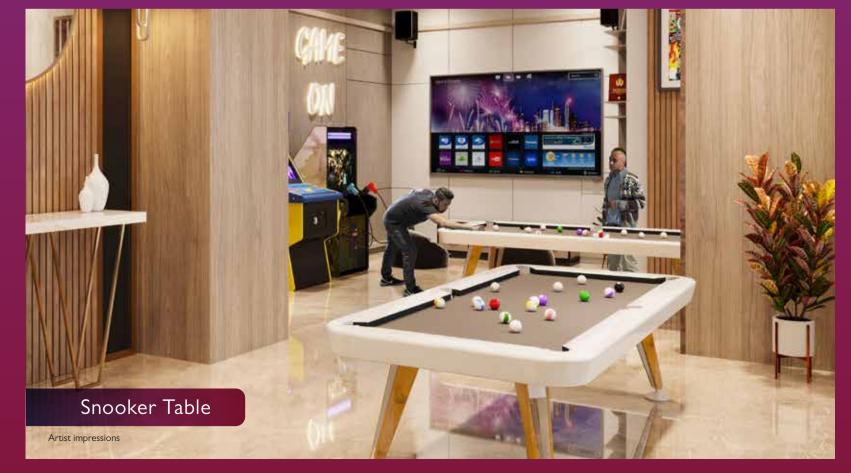

#### Ground Floor (Indoor Activities)

- Board Games Zone
- Arcade Zone
- Toddlers' Zone
- Medical Day Care Center
- Spa Room
- Snooker Table
- Air Hockey
- Foosball Table
- Guest Room

BEDROOM

even enjoy 'me-time' at your new home. With our well-ventilated design philosophy, we assure homes that utilise light, height and air to redefine life.