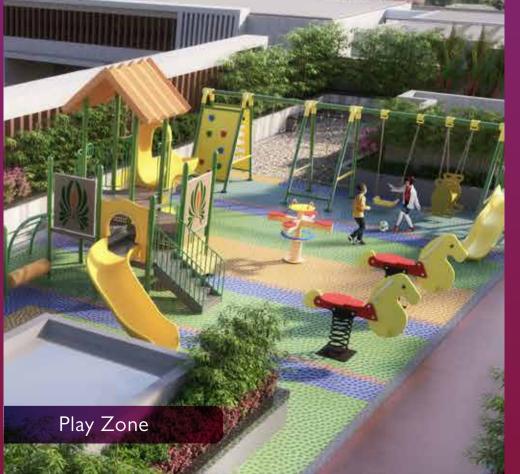

## PROJECT HALLMARKS

| 2 Basements + Stilt + 12 Floors           |
|-------------------------------------------|
|                                           |
| •#•                                       |
| Thoughtfully Planned I & 2 Bed Residences |
| • <b>*</b> • •                            |
| Gated Community Living                    |
|                                           |
| Rooftop Amenities                         |
| Abundant Open Spaces                      |
| Ample Car Parking                         |
| 20+ Lifestyle Amenities                   |