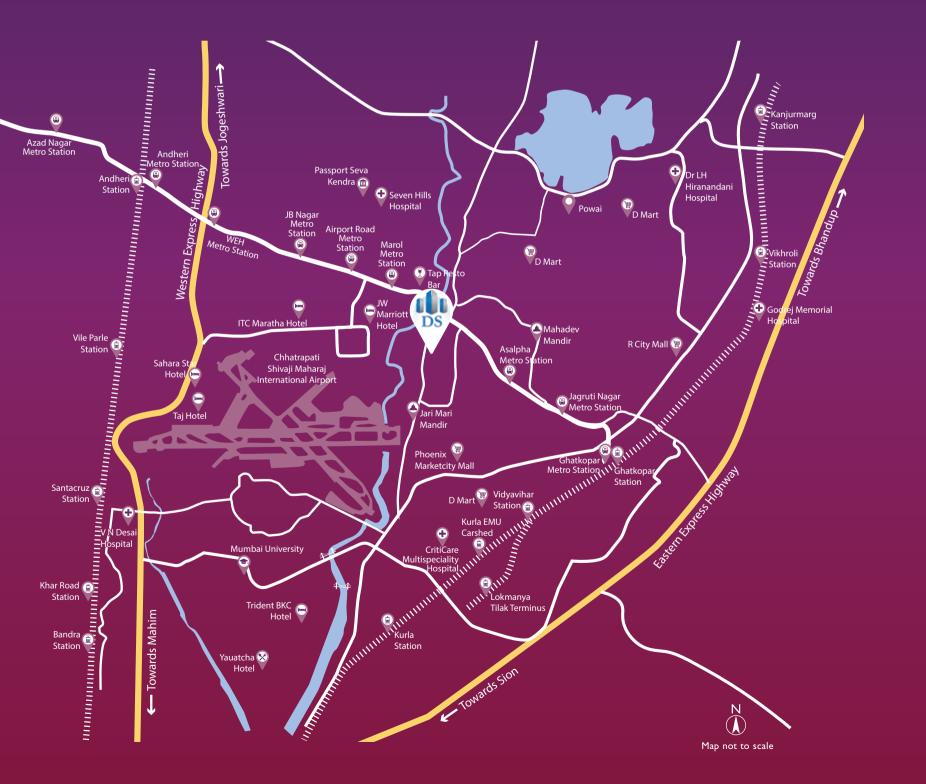

## A NOTEWORTHY ADDRESS FOR A NOTEWORTHY LOCATION.

Passcode Wings of Life keeps you close to the pulse of the city. With easy access to corporate hubs of Andheri (E), Powai, BKC, and close proximity to international airport, metro stations, and railway stations, it makes for an ideal residential complex for corporate professionals and successful entrepreneurs. Clearly, it is one of the most central and coveted destinations in the city.

#### CONNECTIVITY

| Sakinaka Metro Station                               | 650 mtr |
|------------------------------------------------------|---------|
| Marol Metro Station                                  | I.6 km  |
| Chhatrapati Shivaji Maharaj<br>International Airport | 2.0 km  |
| JB Nagar Metro Station                               | 3.1 km  |
| Western Express Highway                              | 4.3 km  |
| Domestic Airport                                     | 5.0 km  |
| JVLR                                                 | 5.5 km  |
| Andheri Station                                      | 6.2 km  |

#### **EDUCATION INSTITUTIONS**

| Nahar International School                             | 2.3 | km |
|--------------------------------------------------------|-----|----|
| St. Lawrence High School                               | 2.5 | km |
| St. John The Evangelist High School                    | 2.5 | km |
| Narayana E-techno School                               | 2.6 | km |
| Bombay Scottish School                                 | 2.7 | km |
| Divine Child High School                               | 3.0 | km |
| Marol Education Academy's High School & Junior College | 3.0 | km |
| Shriniwas Bagarka College & S. P. D.T College          | 3.3 | km |
| IIT Mumbai                                             | 5.5 | km |
|                                                        |     |    |

#### SOCIAL LIFE

| Domino's Pizza                  | 800   | mtr |
|---------------------------------|-------|-----|
| McDonald's                      | 1     | km  |
| The Bigg Small Café             | 1.2   | km  |
| Tap Resto Bar                   | 1.3   | km  |
| British Brewing Company         | 1.3   | km  |
| Rodeo Drive                     | . 2.1 | km  |
| Citrus - Fine Dining Restaurant | . 2.4 | km  |

#### LUXURY LEISURE

| JW Marriott       | 750 mtr |
|-------------------|---------|
| ITC Maratha Hotel | I.8 km  |
| The Lalit         | 1.8 km  |
| Hilton Mumbai     | 2 km    |
| The Leels         | 2.2 km  |

#### COMMERCIAL HUBS

| Times Square                | l.l km |
|-----------------------------|--------|
| WeWork                      | I.5 km |
| The Empire Business Centre  | 2.3 km |
| Divine Hub Co-working Space | 3.4 km |
| Kanakia Wall Street         | 3 7 km |

#### MALLS & ENTERTAINMENT

| laxus Cinema7!    | 50 mtr |
|-------------------|--------|
| hoenix Marketcity | 2.7 km |
| VR                | 2.9 km |
| -City Mall        | 5.0 km |

#### SUPERMARKET

| Orchid Supermarket | 270  | mtr |
|--------------------|------|-----|
| Grofer's Hub       | .700 | mtr |
| )Mart              | 3.5  | km  |

#### HEALTHCARE

| Central Hospital & Child Care Centre | 100 mtr |
|--------------------------------------|---------|
| New JP Hospital                      | 260 mtr |
| Paramount General<br>Hospital & ICCU | 550 mtr |
| Metro Hospital                       | 1.6 km  |
| Seven Hills Hospital                 | 3 km    |