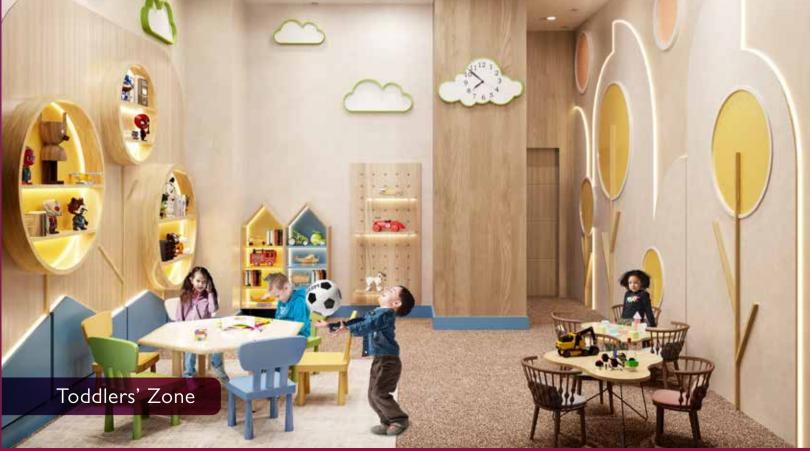

#### Ground Floor (Indoor Activities)

- Board Games Zone
- Arcade Zone
- Toddlers' Zone
- Medical Day Care Center
- Spa Room
- Snooker Table
- Air Hockey
- Foosball Table
- Guest Room

BEDROOM

even enjoy 'me-time' at your new home. With our well-ventilated design philosophy, we assure homes that utilise light, height and air to redefine life.