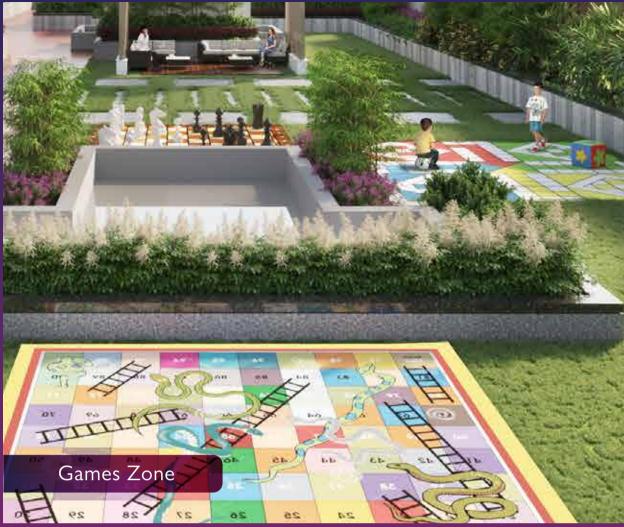

## PROJECT HALLMARKS

| 2 Basements + Stilt + 12 Floors           |
|-------------------------------------------|
|                                           |
| •#•                                       |
| Thoughtfully Planned I & 2 Bed Residences |
| • <b>*</b> • •                            |
| Gated Community Living                    |
|                                           |
| Rooftop Amenities                         |
| Abundant Open Spaces                      |
| Ample Car Parking                         |
| 20+ Lifestyle Amenities                   |