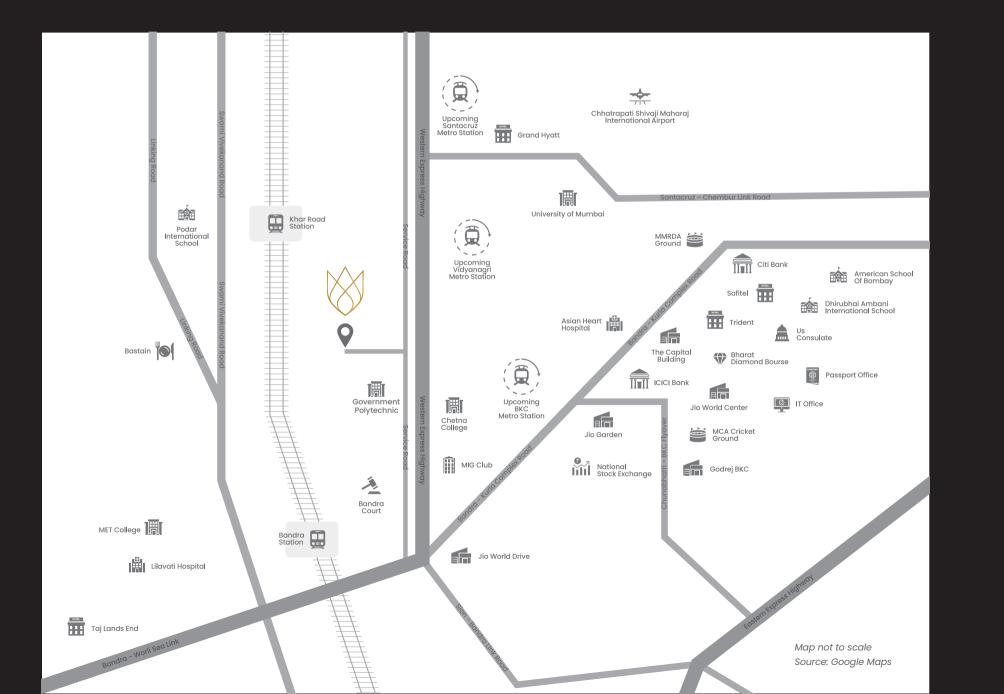

### AN ADDRESS IN THE CENTER OF A CONNECTED LIFE

# THE CENTRAL BUSINESS DISTRICT, BKC IS A SHORT DRIVE AWAY.

The arterial Western Express Highway linking South Mumbai and the suburbs is at your doorstep. The iconic Sea-Link is a few minutes from your gate. The international airport is a short drive. Chic clubs and classy restaurants offering a choice of global cuisines are a champagne glass clink away. World-class malls and happening events are convenient weekend plans. Come closer to everything you need. Put some distance away from the crowd.