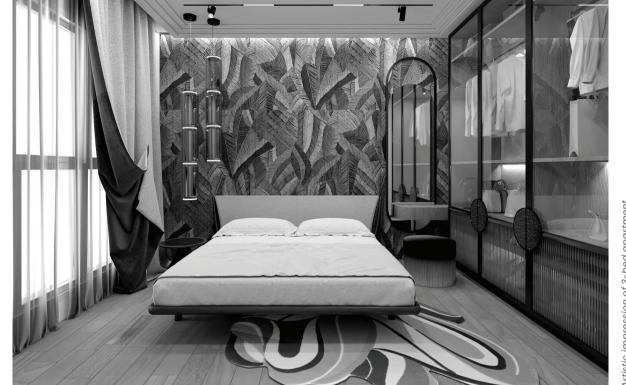

### COMMON FEATURES

Efficient space planning

- Vaastu-compliant entrance
- Spacious entrance foyer#
- Video door phone and intercom
- 9'6" floor to floor height
- Full-size windows in all rooms
- Expansive deck area in living room
- Spacious dining area!
- Additional provision of study area in Master Bedroom
- Flooring:
- -Living & Dining<sup>^</sup>, Kitchen and Other Bedroom/s: Vitrified Tiles
- -Toilets: Anti-skid Vitrified Tiles
- -Master Bedroom: Wooden Finish Laminated Flooring®
- Deck: Wooden Finish Vitrified Tiles
- CP Sanitary Fittings: Duravit/Grohe/Jaquar or equivalent