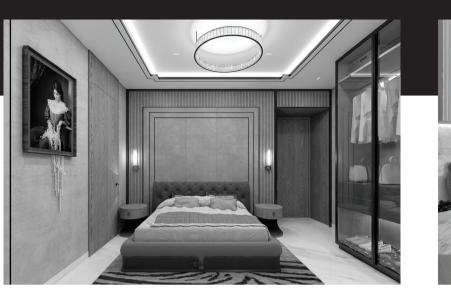

### AN ADDRESS FOR A LIFETIME OF LUXURY

Happiness comes in all sizes, from a queen-sized pool courtyard to a king-sized modern clubhouse. It is also a curated blend of modern lifestyle amenities with Portuguese-inspired landscape features.

### AN ADDRESS FOR A WORLD-CLASS LIFESTYLE

A LUXURIOUS LIFESTYLE
DEMANDS CAREFUL
ATTENTION TO DETAIL,
THOUGHTFUL FEATURES AND
PRIVACY THAT'S RESPECTED.

- 4 apartments per floor\*
- 3 spacious lifts (incl. fire lift)
- Well-ventilated floor lobby
- Strategically located service areas

### COMMON FEATURES

Efficient space planning

- Vaastu-compliant entrance
- Spacious entrance foyer#
- Video door phone and intercom
- 9'6" floor to floor height
- Full-size windows in all rooms
- Expansive deck area in living room
- Spacious dining area!
- Additional provision of study area in Master Bedroom
- Flooring:
- -Living & Dining<sup>^</sup>, Kitchen and Other Bedroom/s: Vitrified Tiles
- -Toilets: Anti-skid Vitrified Tiles
- -Master Bedroom: Wooden Finish Laminated Flooring®
- Deck: Wooden Finish Vitrified Tiles
- CP Sanitary Fittings: Duravit/Grohe/Jaquar or equivalent