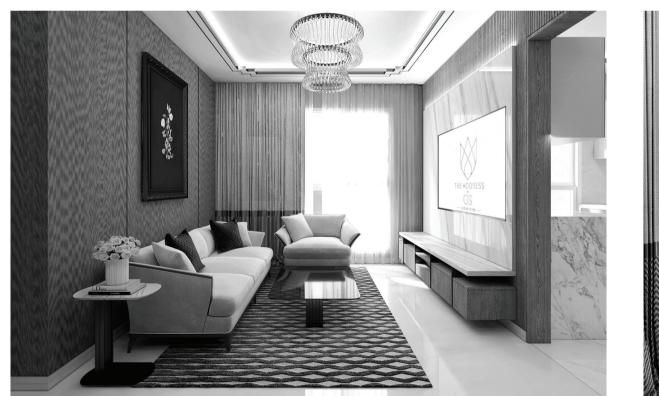

### AN ADDRESS FOR A WORLD-CLASS LIFESTYLE

A LUXURIOUS LIFESTYLE
DEMANDS CAREFUL
ATTENTION TO DETAIL,
THOUGHTFUL FEATURES AND
PRIVACY THAT'S RESPECTED.

- 4 apartments per floor\*
- 3 spacious lifts (incl. fire lift)
- Well-ventilated floor lobby
- Strategically located service areas

### COMMON FEATURES

Efficient space planning

- Vaastu-compliant entrance
- Spacious entrance foyer#
- Video door phone and intercom
- 9'6" floor to floor height
- Full-size windows in all rooms
- Expansive deck area in living room
- Spacious dining area!
- Additional provision of study area in Master Bedroom
- Flooring:
- -Living & Dining<sup>^</sup>, Kitchen and Other Bedroom/s: Vitrified Tiles
- -Toilets: Anti-skid Vitrified Tiles
- -Master Bedroom: Wooden Finish Laminated Flooring®
- Deck: Wooden Finish Vitrified Tiles
- CP Sanitary Fittings: Duravit/Grohe/Jaquar or equivalent