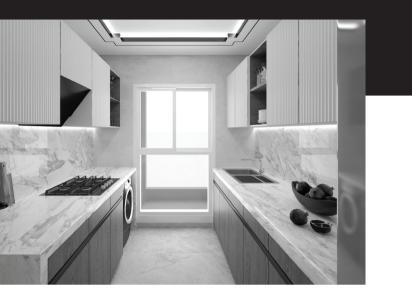

### COMMON FEATURES

Efficient space planning

- Vaastu-compliant entrance
- Spacious entrance foyer#
- Video door phone and intercom
- 9'6" floor to floor height
- Full-size windows in all rooms
- Expansive deck area in living room
- Spacious dining area!
- Additional provision of study area in Master Bedroom
- Flooring:
- -Living & Dining<sup>^</sup>, Kitchen and Other Bedroom/s: Vitrified Tiles
- -Toilets: Anti-skid Vitrified Tiles
- -Master Bedroom: Wooden Finish Laminated Flooring®
- Deck: Wooden Finish Vitrified Tiles
- CP Sanitary Fittings: Duravit/Grohe/Jaquar or equivalent