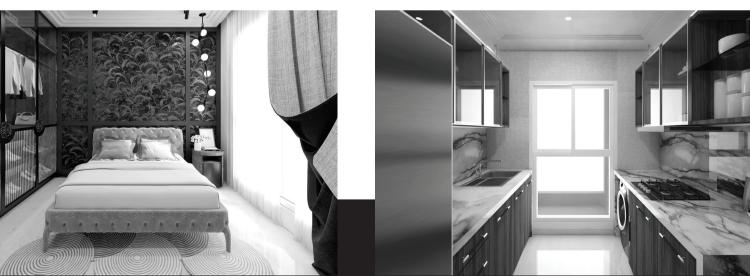

### COMMON FEATURES

Efficient space planning

- Vaastu-compliant entrance
- Spacious entrance foyer#
- Video door phone and intercom
- 9'6" floor to floor height
- Full-size windows in all rooms
- Expansive deck area in living room
- Spacious dining area!
- Additional provision of study area in Master Bedroom
- Flooring:
- -Living & Dining<sup>^</sup>, Kitchen and Other Bedroom/s: Vitrified Tiles
- -Toilets: Anti-skid Vitrified Tiles
- -Master Bedroom: Wooden Finish Laminated Flooring®
- Deck: Wooden Finish Vitrified Tiles
- CP Sanitary Fittings: Duravit/Grohe/Jaquar or equivalent