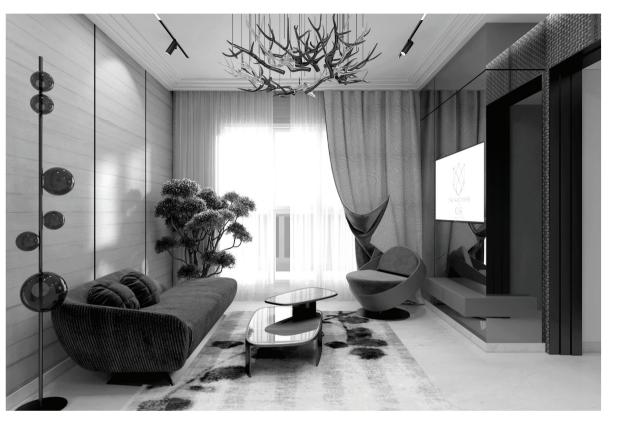

### COMMON FEATURES

Efficient space planning

- Vaastu-compliant entrance
- Spacious entrance foyer#
- Video door phone and intercom
- 9'6" floor to floor height
- Full-size windows in all rooms
- Expansive deck area in living room
- Spacious dining area!
- Additional provision of study area in Master Bedroom
- Flooring:
- -Living & Dining<sup>^</sup>, Kitchen and Other Bedroom/s: Vitrified Tiles
- -Toilets: Anti-skid Vitrified Tiles
- -Master Bedroom: Wooden Finish Laminated Flooring®
- Deck: Wooden Finish Vitrified Tiles
- CP Sanitary Fittings: Duravit/Grohe/Jaquar or equivalent