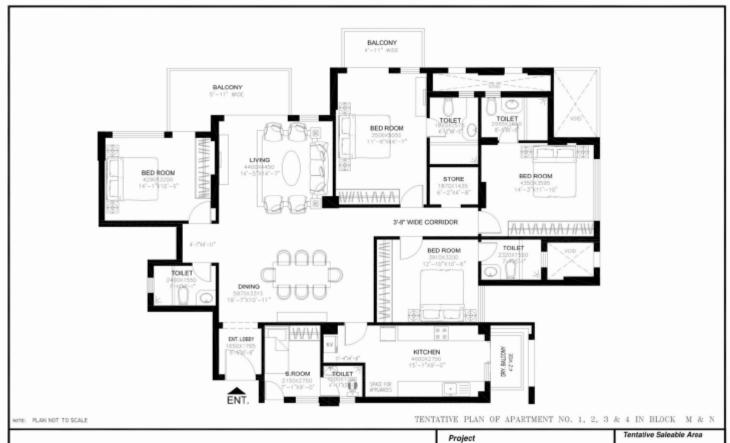

Tentative Saleable Area

1760 SQ.FT

NOTE: PLAN NOT TO SCALE

TENTATIVE PLAN OF APARTMENT NO. 3 & 4 IN BLOCK A, C, D, F, G, J, K & L

DLF NEW GURGAON HOMES DEVELOPERS PVT.LTD

Tentative Saleable Area

2125 SQ.FT

DLF NEW GURGAON HOMES DEVELOPERS PVT.LTD

New town heights

2505 SQ.FT