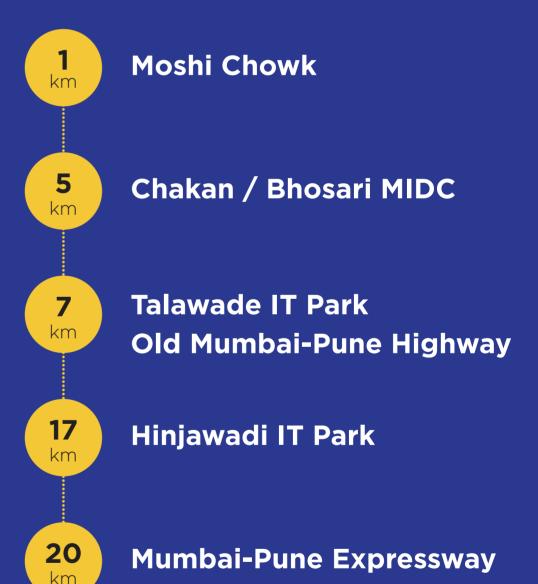

#### WORKSPACES

| Bhosari MIDC               | 10 min |
|----------------------------|--------|
| Chakan MIDC                | 10 min |
| Talawade IT Park           | 10 min |
| International Exhibition & |        |
| Convention Centre          | 10 min |
| Hinjawadi IT Park          | 40 min |

### **SHOPPING & ENTERTAINMENT**

| D-Mart                      | 2 min    |
|-----------------------------|----------|
| PCMC Market Yard            | 5 min    |
| Spine City Mall & Multiplex | . 10 min |

### **SCHOOLS**

| Priyadarshani School            | 5 min    |
|---------------------------------|----------|
| City Pride School               | 5 min    |
| SNBP International School       | 5 min    |
| Sri Sri Ravishankar Vidya Mandi | r 10 min |

#### **BANKS**

| AXIS Bank | . 15 min |
|-----------|----------|
| HDFC Bank | 15 min   |
| SBI Bank  | 20 min   |
| ATMs      | 5 min    |

### **HOSPITALS**

| Dr. D. Y. Patil    |    |     |
|--------------------|----|-----|
| Medical Hospital   | 15 | min |
| Yashwantrao Chavan |    |     |
| Memorial Hospital  | 15 | min |