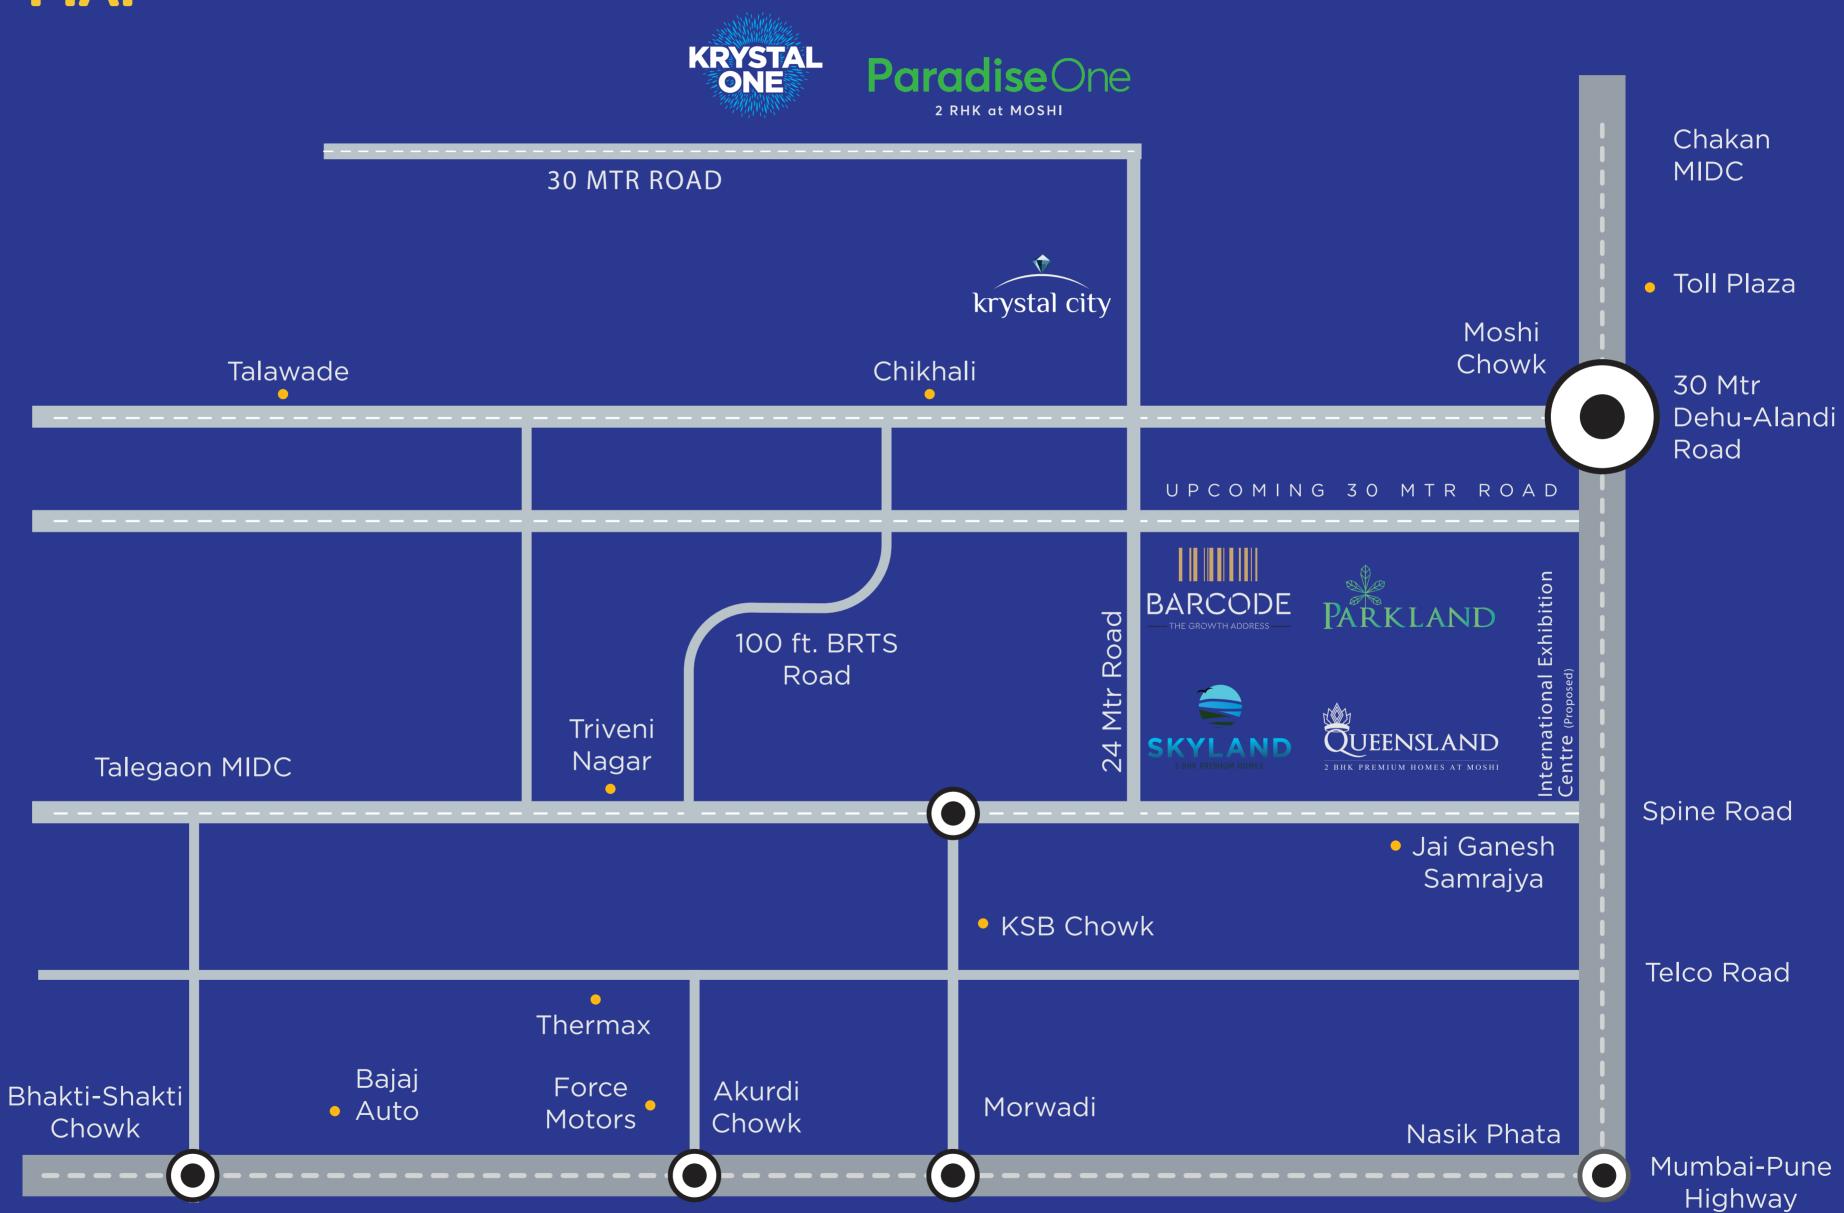

### MOSHI - THE NEW DESTINATION OF UTBAN LIFE

- THE HEART OF PIMPRI-CHINCHWAD
- Between the industrial Belts of Bhosari & Chakan
- Talawade it park within reach
- SUPER CONVENIENT CONNECTIVITY
- A rising employment hub
- THriving social infrastructure
- CUrrently Hottest Destination For real estate

# LOCATION HIGHLIGHTS

### **MAP**