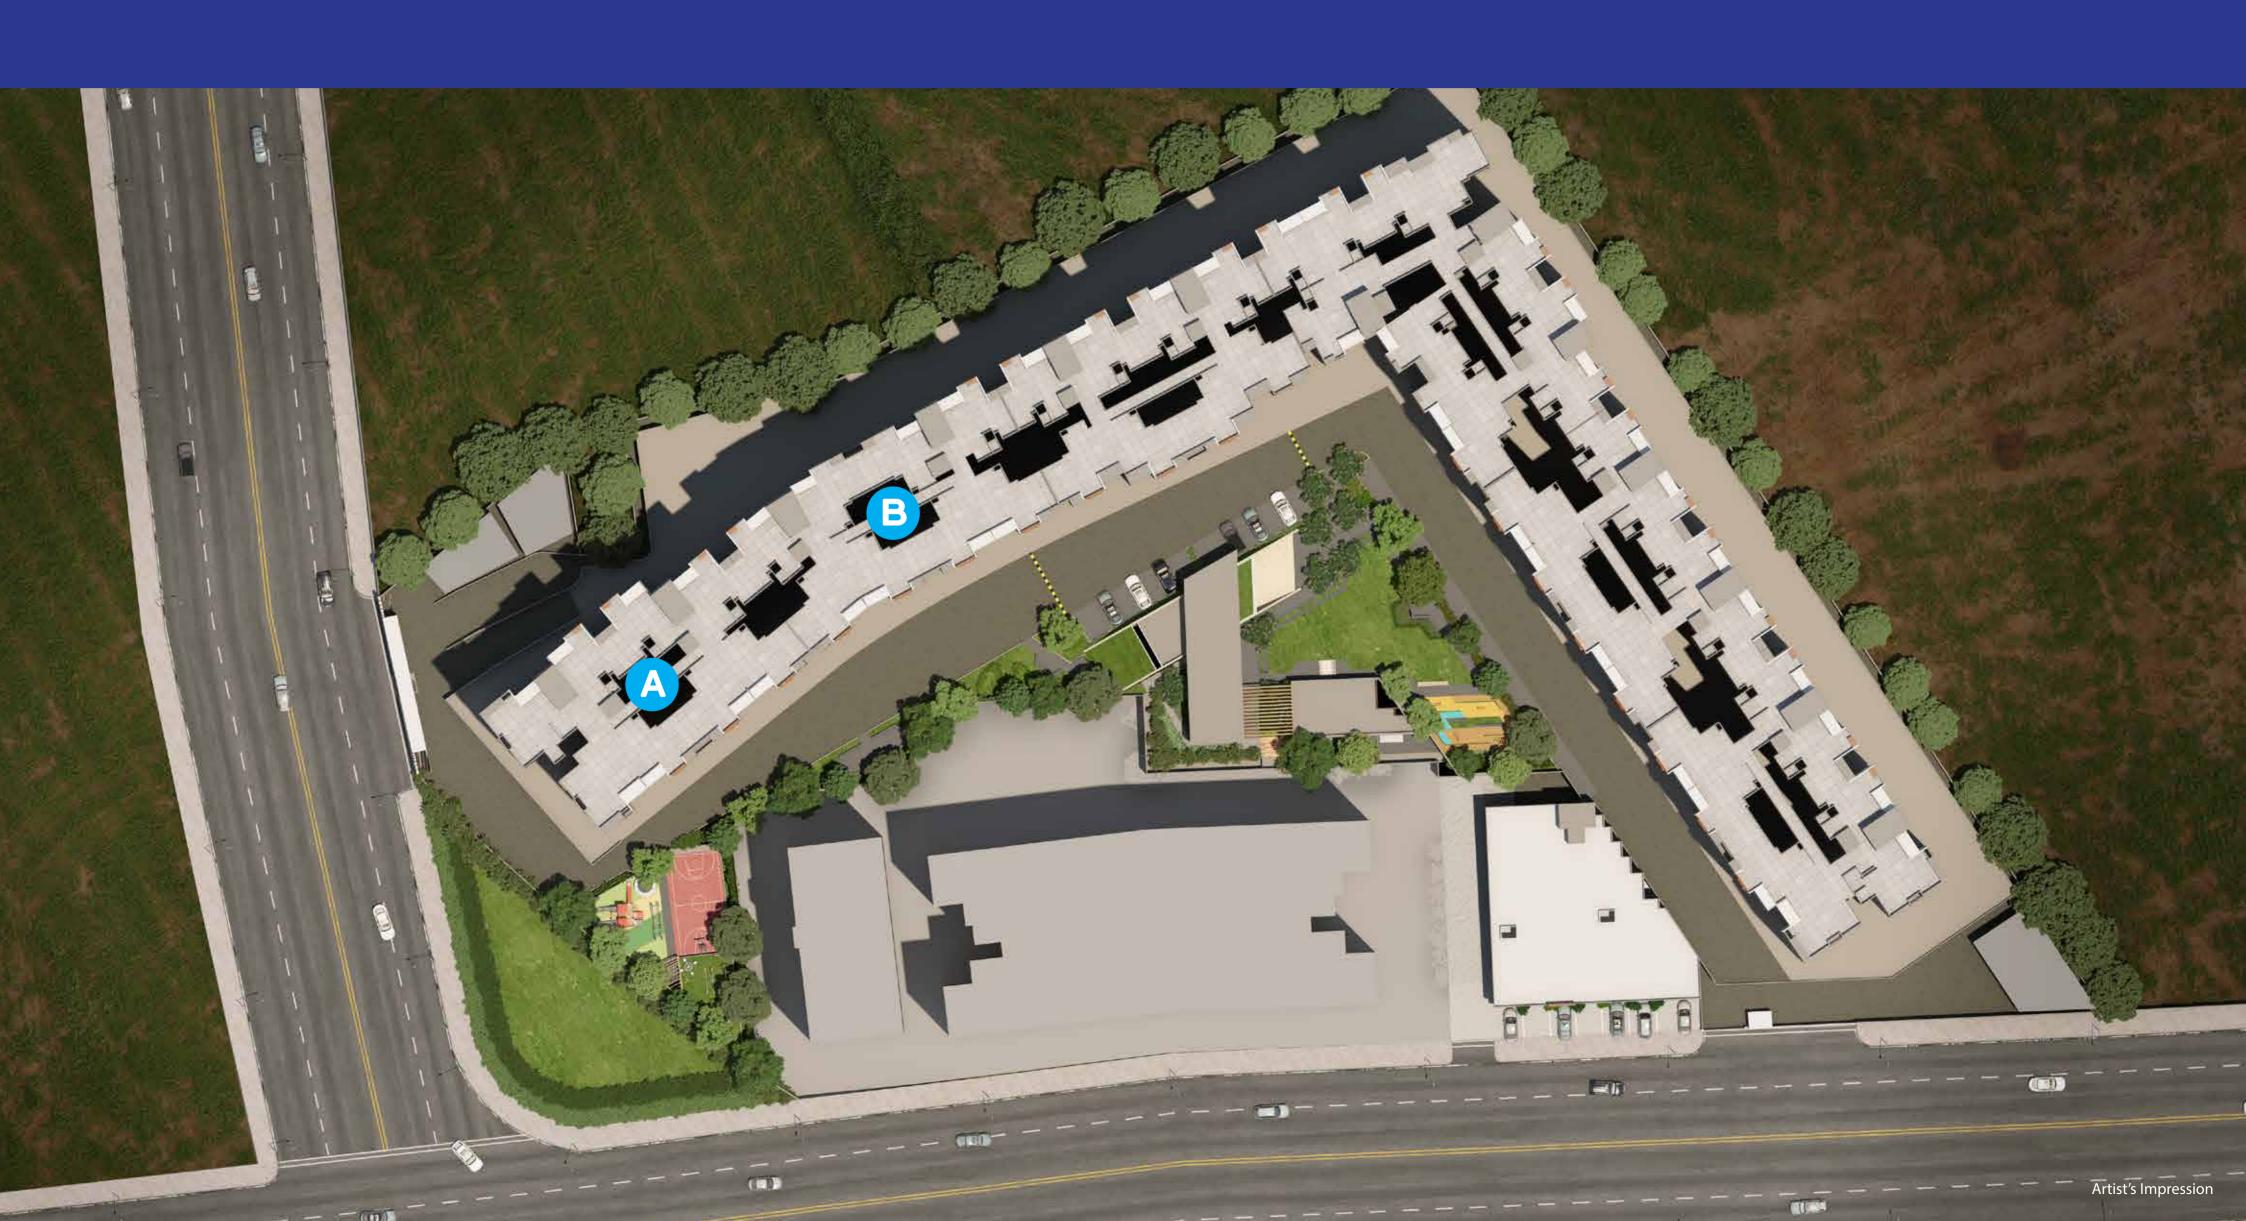

| 5 min    |
| SNBP International School       | 5 min    |
| Sri Sri Ravishankar Vidya Mandi | r 10 min |

#### **BANKS**

| AXIS Bank | . 15 min |
|-----------|----------|
| HDFC Bank | 15 min   |
| SBI Bank  | 20 min   |
| ATMs      | 5 min    |

### **HOSPITALS**

| Dr. D. Y. Patil    |    |     |
|--------------------|----|-----|
| Medical Hospital   | 15 | min |
| Yashwantrao Chavan |    |     |
| Memorial Hospital  | 15 | min |









### **MAP**



# THE WOLLD OF

- 6 Fabulous residential towers
- Grand community of 700+ Families
- Amenities with something for everyone
- 2 RHK COMFORTABLE HOMES

- Convenience shopping inside project
- LOCATED IN DEVELOPED MOSHI
- 650 SQ.FT. TO 750 SQ.FT. Carpet
- TICKET SIZE RS. 42 L TO 48 L



# Tower A & B PHase I 220 APARTMENTS



# 25+lifestyle amenities

Jogging Track | Open Gym | Meditation Court Acupressure Pathway
Well-equipped Gymnasium | Amphitheater | Party Lawn
Multipurpose Hall with Attached Toilet | A Stage for Performing
Arts | Multipurpose Play Court | Floor Games | Kids' Play Area with
Multi-Activity Play | Equipment & Rubber Flooring | Toddlers' Play
Area | Adventure Tot-Lot | Play Mounds Tot-Lot



# 16+ Mograded features

Gated & Secured Society | Elegantly Designed Entrance | 2-Level Parking | Society Office | Inverter Provisions | Broadband Provision | Solar Water System | Garbage Chute & more...

























# Designed around comfort



# Designed around comfort