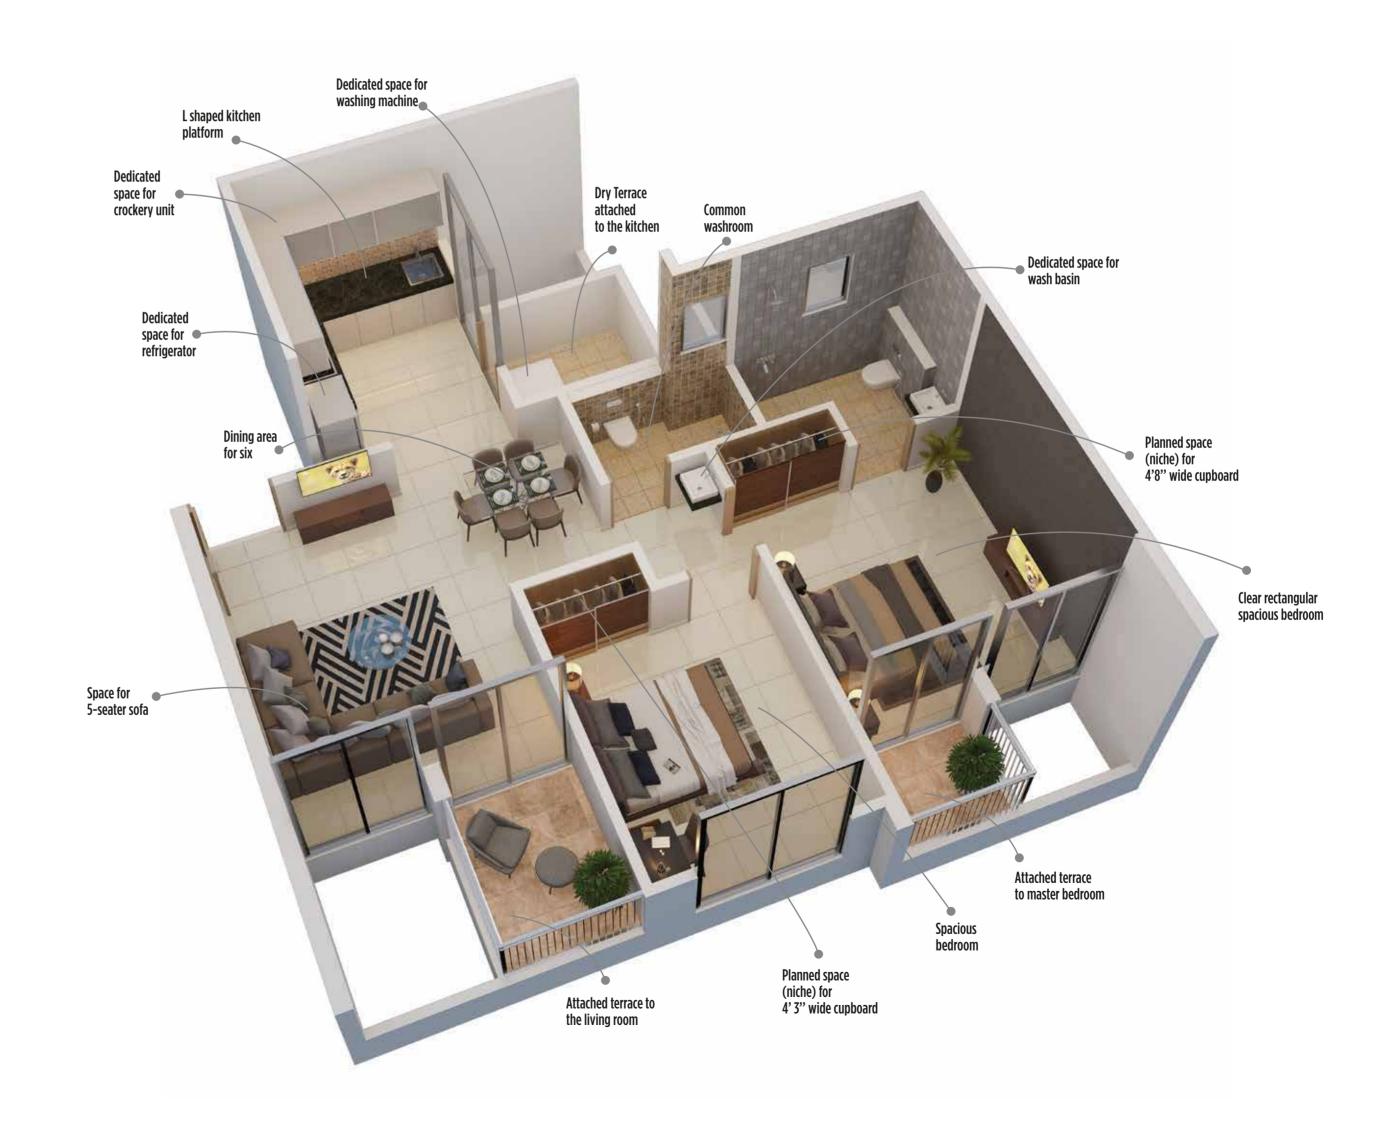

ELOPED MOSHI
- 650 SQ.FT. TO 750 SQ.FT. Carpet
- TICKET SIZE RS. 42 L TO 48 L



# Tower A & B PHase I 220 APARTMENTS



# 25+lifestyle amenities

Jogging Track | Open Gym | Meditation Court Acupressure Pathway
Well-equipped Gymnasium | Amphitheater | Party Lawn
Multipurpose Hall with Attached Toilet | A Stage for Performing
Arts | Multipurpose Play Court | Floor Games | Kids' Play Area with
Multi-Activity Play | Equipment & Rubber Flooring | Toddlers' Play
Area | Adventure Tot-Lot | Play Mounds Tot-Lot



# 16+ Mograded features

Gated & Secured Society | Elegantly Designed Entrance | 2-Level Parking | Society Office | Inverter Provisions | Broadband Provision | Solar Water System | Garbage Chute & more...

























# Designed around comfort



# Designed around comfort