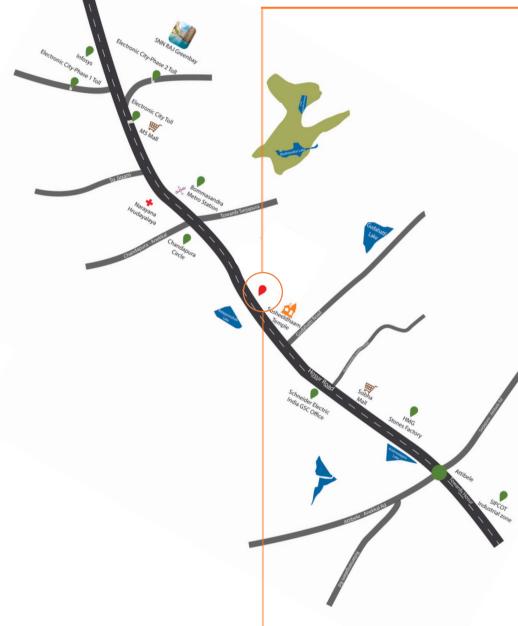

## Road Map

### BUSINESSES

Infosys - 14 minutes Tech Mahindra - 15 minutes TVS - 20 minutes Continental - 14 minutes Attibele Industrial Area - 5 minutes Chandapura Circle -To Jigani - 25 minutes To Bommasandra - 12 minutes

### **COMMUTE POINTS**

Bommasandra Metro Station - 10 minutes Neraluru Bus Stop - 2 minutes STRR Satellite Town Ring Road PRR Peripheral Ring Road Electronic City Toll - 12 minutes

#### EDUCATIONAL INSTITUTIONS & HEALTH CENTRES

Narayana Hrudalaya - 9 minutes Ebenezer International School - 18 minutes Spring Leaf hospital - 22 minutes

### **RECREATION & SHOPPING**

Upcoming Sobha Mall - 1 minute M5 Mall - 14 minutes Dmart - 10 minutes