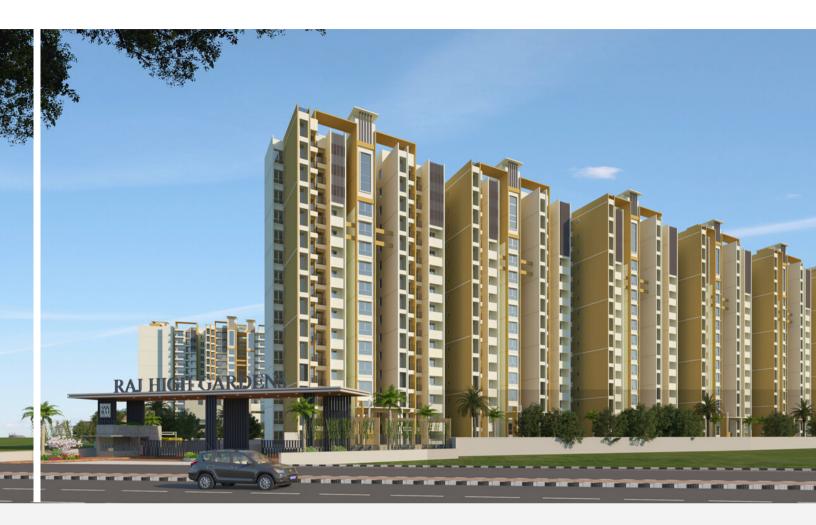

## RAJ HIGH GARDENS EXPERIENCE A HIGH LIFE

CHANDAPURA CIRCLE, HOSUR MAIN ROAD

Raj High Gardens is located just after the Chandapura Circle, bang on the Hosur National Highway. The project is located just 12 minutes from the Electronic City toll and boasts excellent connectivity. Raj High Gardens is a community of 1050 homes, that come with expanses of lush greenery, world-class amenities and fluid bit designs ensuring every of space İS intelligently used.