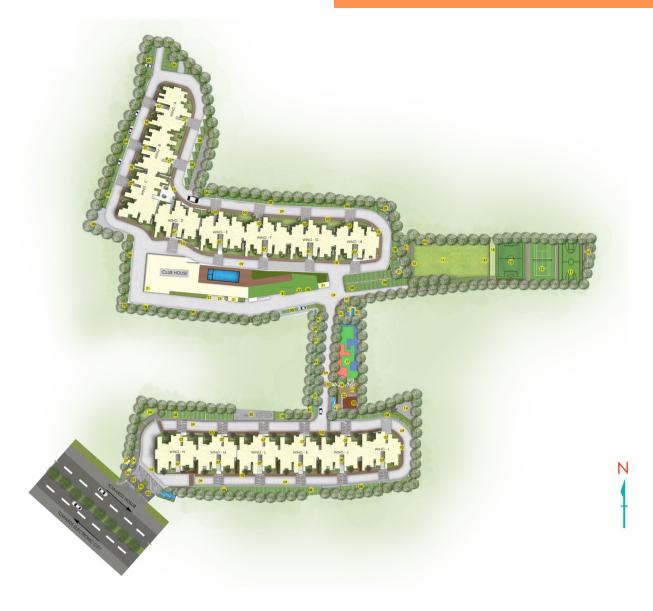

### **Master Plan**

**1. ENTRANCE GATEWAY** 2. EXIT GATEWAY **3. SECURITY KIOSK** 4. BUS/CAB BAY WITH PERGOLA 5. ARRIVAL PLAZA 6. ENTRANCE PORTAL 7. BLOCK ENTRY 8. CAR PARKING WITH GRASS PAVERS 9. 8.0M WIDE FIRE DRIVEWAY 10. 1.8M WIDE WALKING TRACK B. ACTIVITY ZONE. 11. BASKET BALL COURT 12. TENNIS COURT 13. MAIDAN /FUTSAL 13.1 MULTIPURPOSE LAWN 13.2 BBQ COUNTER/FOOD COURT 14. SKATING RINK 15. AMPHITHEATER 15.1 OAT SEATER WITH PERGOLA 16. ELDERS ZONE 16.1 PAVILION AROUND WATER BODY 17. CHILDREN'S PLAY ON EPDM 17.1 WATER BODY WITH WATER SPOUT 17.2 SAND PIT WITH CLIMBING WALL 18. CRICKET PRACTICE PITCH **18.1 FLAG HOISTING** 

A. ENTRANCE ZONE

C. RECREATIONAL ZONE. 19. PET PARK 20. PAVILION WITH SEATER 20.1 GAZEBO WITH SEATER 21. OUTDOOR FITNESS ZONE 21.1 FRUIT ORCHARD WITH SWING PARK 22. REFLEXOLOGY PATHWAY 23. OPEN YOGA 24. SCULPTURE COURT 24.1 HERBAL GARDEN 24.2 SENSORY GARDEN D. EXIT. 25. ENTRY TO BASEMENT 26. EXIT FROM BASEMENT 27. ENTRY TO MLCP 28. EXIT FROM MLCP 29. TEMPLE

F. SERVICES 30. DG YARD WITH TRANSFORMER YARD 31. FIRE ESCAPE STAIRS 32. OWC