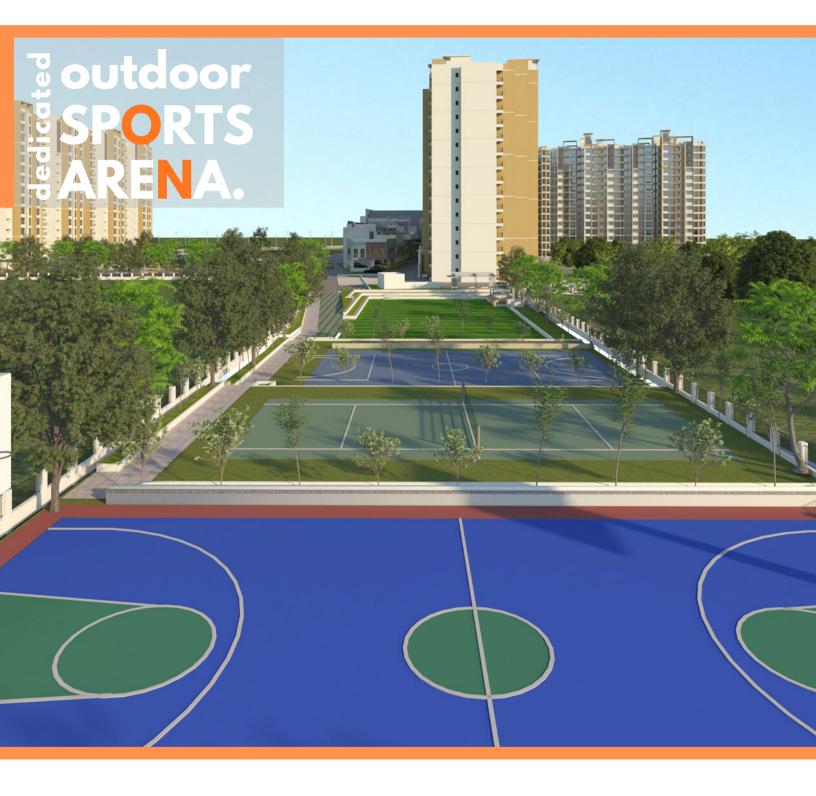

Salient Project Highlights

A dedicated Outdoor Sports Arena consisting of Basketball, Tennis, Football and Cricket Practice courts and Indoor Badminton and Squash Courts , so you can always stay high on sports