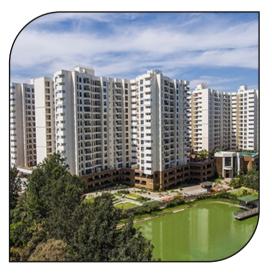

## RAJ HIGH GARDENS EXPERIENCE A HIGH LIFE

CHANDAPURA CIRCLE, HOSUR MAIN ROAD

Raj High Gardens is located just after the Chandapura Circle, bang on the Hosur National Highway. The project is located just 12 minutes from the Electronic City toll and boasts excellent connectivity. Raj High Gardens is a community of 1050 homes, that come with expanses of lush greenery, world-class amenities and fluid bit designs ensuring every of space İS intelligently used.

# **Bird Eye View**

Bengaluru's fastest developing area

Excellent connectivity with major IT and Industrial Hubs

Efficiently designed Vastu compliant Homes

I Lakh sq.ft of Amenities

25+ Amenities

**Rooftop Pool** 