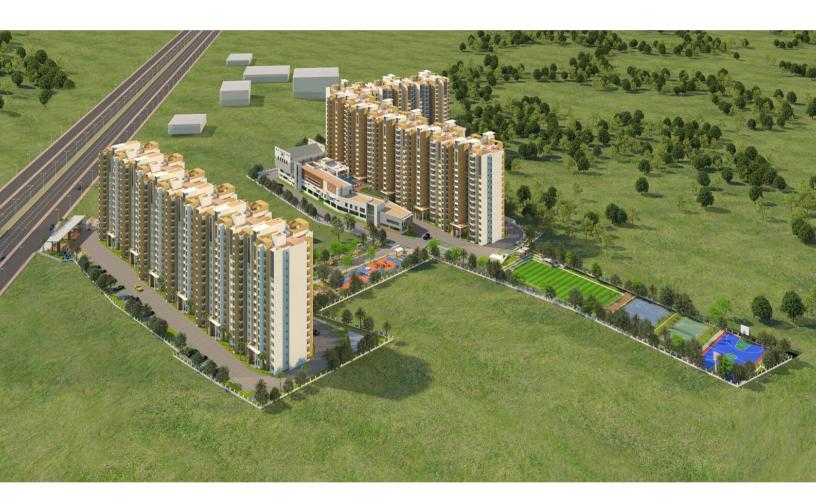

### **Master Plan**

**1. ENTRANCE GATEWAY** 2. EXIT GATEWAY **3. SECURITY KIOSK** 4. BUS/CAB BAY WITH PERGOLA 5. ARRIVAL PLAZA 6. ENTRANCE PORTAL 7. BLOCK ENTRY 8. CAR PARKING WITH GRASS PAVERS 9. 8.0M WIDE FIRE DRIVEWAY 10. 1.8M WIDE WALKING TRACK B. ACTIVITY ZONE. 11. BASKET BALL COURT 12. TENNIS COURT 13. MAIDAN /FUTSAL 13.1 MULTIPURPOSE LAWN 13.2 BBQ COUNTER/FOOD COURT 14. SKATING RINK 15. AMPHITHEATER 15.1 OAT SEATER WITH PERGOLA 16. ELDERS ZONE 16.1 PAVILION AROUND WATER BODY 17. CHILDREN'S PLAY ON EPDM 17.1 WATER BODY WITH WATER SPOUT 17.2 SAND PIT WITH CLIMBING WALL 18. CRICKET PRACTICE PITCH **18.1 FLAG HOISTING** 

A. ENTRANCE ZONE

C. RECREATIONAL ZONE. 19. PET PARK 20. PAVILION WITH SEATER 20.1 GAZEBO WITH SEATER 21. OUTDOOR FITNESS ZONE 21.1 FRUIT ORCHARD WITH SWING PARK 22. REFLEXOLOGY PATHWAY 23. OPEN YOGA 24. SCULPTURE COURT 24.1 HERBAL GARDEN 24.2 SENSORY GARDEN D. EXIT. 25. ENTRY TO BASEMENT 26. EXIT FROM BASEMENT 27. ENTRY TO MLCP 28. EXIT FROM MLCP 29. TEMPLE

F. SERVICES 30. DG YARD WITH TRANSFORMER YARD 31. FIRE ESCAPE STAIRS 32. OWC