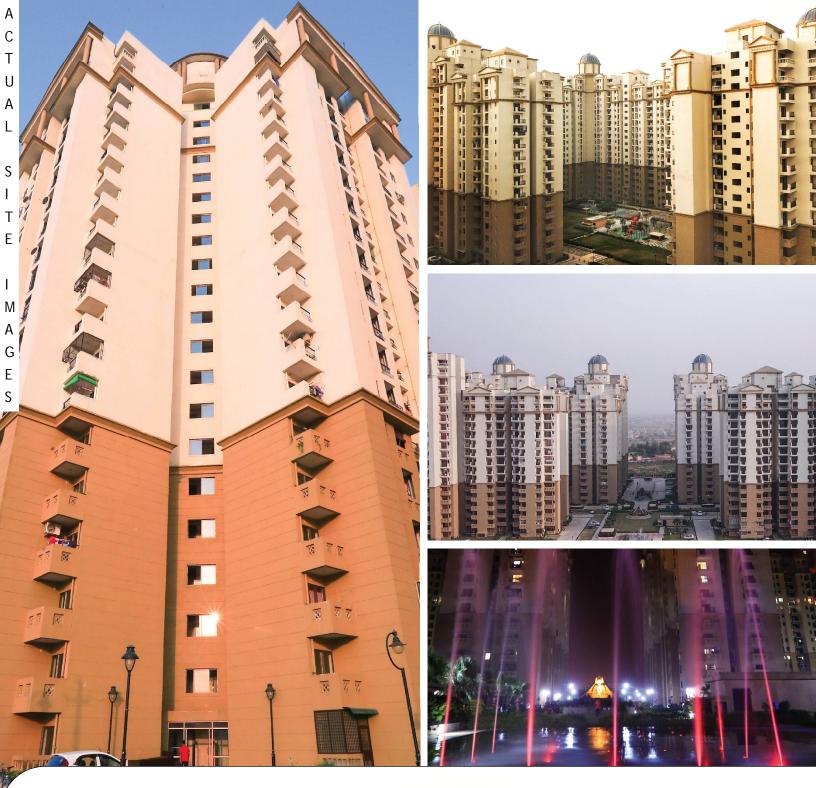

As EROS group is focused on bringing transparency to the doors of the customer, we at EROS assure timely possessions. Modern architecture set in the serene environment. Open and airy buildings with a lot of natural light as the complex is 4-side open. Important amenities includes large and lush green landscapes, Jogging Tracks, Children Play Areas, Yoga & Meditation pavillion, Badminton court, Tennis court, Basketball Court, Gym etc. ample Parking etc.

Sampoornam is spread over an area of 25 acres and is situated on 130M eight lane wide road. The project is surrounded by 100M and 24M wide huge green belts on the two sides. The project comprises of 2 and 3 BHK apartments ranging from 835 to 1800 sq.ft.