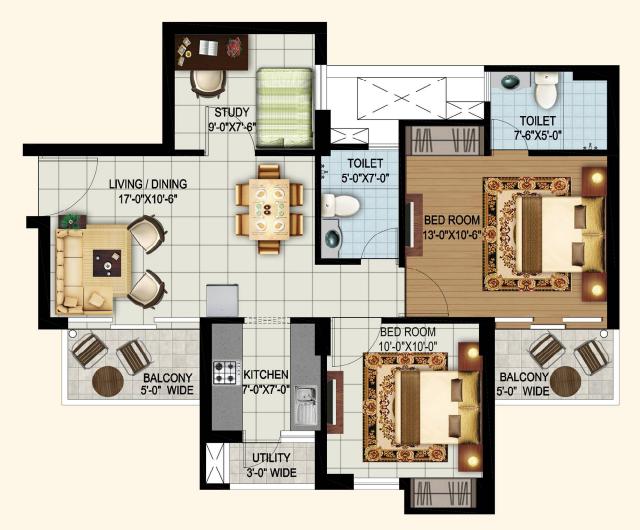

TYPE : 2B+2T+ STUDY (Unit -4) Tower : Yamunotri

**TYPICAL FLOOR PLAN** 

| CARPET AREA   | - 61.75 | Sqm. | 664.68 Sft.  |
|---------------|---------|------|--------------|
| BALCONY AREA  | - 9.94  | Sqm. | 106.99 Sft.  |
| BUILT UP AREA | - 80.80 | Sqm. | 869.73Sft.   |
| SUPER AREA    | - 98.47 | Sqm. | 1060.00 Sft. |

Kindly Note: Furniture & Fittings in the unit plan are not included in deliverables.

The specifications shown in the drawing are only for representation purpose. For actual/diliverable specification, refer to annex specification sheet.

TYPE : 2B+2T+ STUDY (Unit -4) Tower : Yamunotri

The specifications shown in the drawing are only for representation purpose. For actual/diliverable specification, refer to annex specification sheet.

**Disclaimer:** Kindly note that the doors & balconies are kept translucent (glass fittings) in the proportionate view drawing only to highlight the area of the unit size with loading.