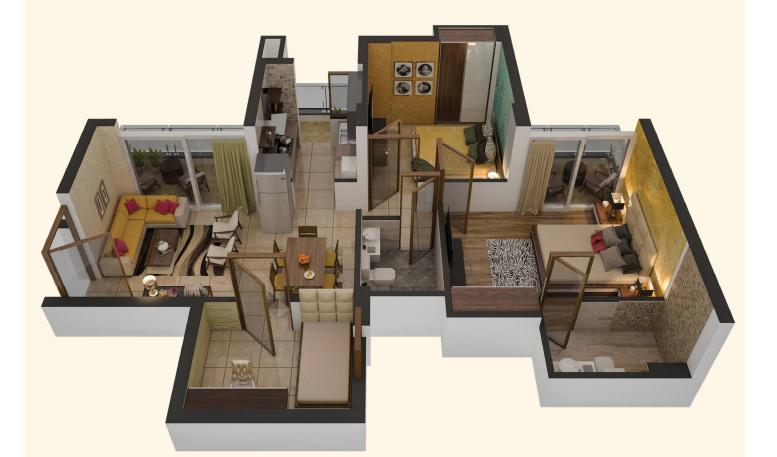

TYPE : 2B+2T+ STUDY (Unit -3) Tower : Yamunotri

**TYPICAL FLOOR PLAN** 

| CARPET AREA   | - 61.75 | Sqm. | 664.68 Sft.  |
|---------------|---------|------|--------------|
| BALCONY AREA  | - 9.25  | Sqm. | 99.57 Sft.   |
| BUILT UP AREA | - 80.11 | Sqm. | 862.30 Sft.  |
| SUPER AREA    | - 98.47 | Sqm. | 1060.00 Sft. |

Kindly Note: Furniture & Fittings in the unit plan are not included in deliverables.

The specifications shown in the drawing are only for representation purpose. For actual/diliverable specification, refer to annex specification sheet.

TYPE : 2B+2T+ STUDY (Unit -3) Tower : Yamunotri

The specifications shown in the drawing are only for representation purpose. For actual/diliverable specification, refer to annex specification sheet.

**Disclaimer:** Kindly note that the doors & balconies are kept translucent (glass fittings) in the proportionate view drawing only to highlight the area of the unit size with loading.