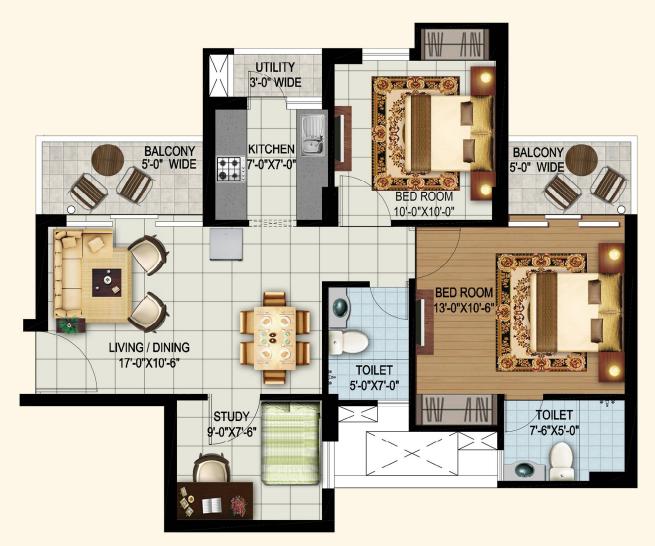

TYPE : 2B+2T+ STUDY (Unit -4) Tower : Yamunotri

**TYPICAL FLOOR PLAN** 

| CARPET AREA   | - 61.75 | Sqm. | 664.68 Sft.  |
|---------------|---------|------|--------------|
| BALCONY AREA  | - 9.94  | Sqm. | 106.99 Sft.  |
| BUILT UP AREA | - 80.80 | Sqm. | 869.73Sft.   |
| SUPER AREA    | - 98.47 | Sqm. | 1060.00 Sft. |

Kindly Note: Furniture & Fittings in the unit plan are not included in deliverables.

The specifications shown in the drawing are only for representation purpose. For actual/diliverable specification, refer to annex specification sheet.

TYPE : 2B+2T+ STUDY (Unit -4) Tower : Yamunotri

The specifications shown in the drawing are only for representation purpose. For actual/diliverable specification, refer to annex specification sheet.

**Disclaimer:** Kindly note that the doors & balconies are kept translucent (glass fittings) in the proportionate view drawing only to highlight the area of the unit size with loading.