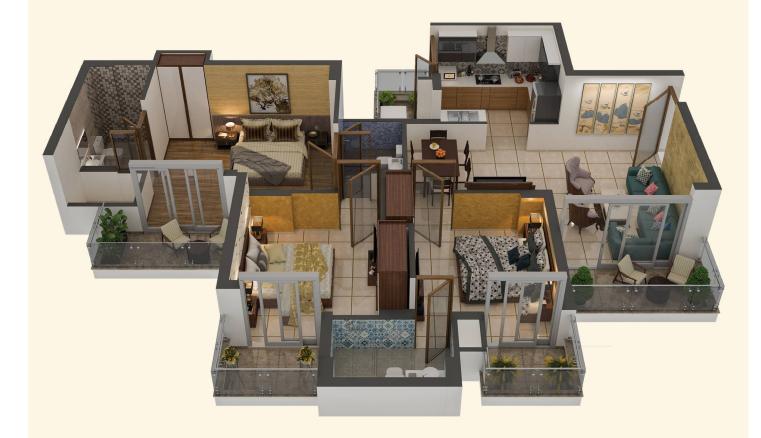

3BED+4TOILET+SER. ROOM - 1800 sq.ft.

Y8, Y9, Y10, Y11, Y12& Y15

- 11. FLOWER BEDS 12. DEFINED JOGGING TRACK

SAMPOORNAM - I ( PHASE - 4 A ) SPECIFICATIONS FOR RESIDENTIAL TOWERS

| REMARKS                            |                | 1                                                       |                                                                          |                                                                              | 1                                                       | 1                                                        | 1                                                       | 1                                                       |              | 1                                           | 1                                           | 1                      | ,                      | 1                            | 1                                     |              |                |
|------------------------------------|----------------|---------------------------------------------------------|--------------------------------------------------------------------------|------------------------------------------------------------------------------|---------------------------------------------------------|----------------------------------------------------------|---------------------------------------------------------|---------------------------------------------------------|--------------|---------------------------------------------|---------------------------------------------|------------------------|------------------------|------------------------------|---------------------------------------|--------------|----------------|
| OTHER FEATURES ADDITIONAL FEATURES |                |                                                         | IN MASTER BED<br>WOODEN LAMINATED<br>FLOORING &ONE WALL<br>TEXTURE PAINT | MODULAR KITCHEN<br>AND R.O UNIT                                              |                                                         |                                                          |                                                         |                                                         |              |                                             |                                             |                        |                        | ı                            |                                       | ,            |                |
| OTHER FEATURES                     |                | VIDEØ DOOR<br>PHONE                                     | 1                                                                        | GRANITE COUNTER<br>TOP & STAINLESS<br>STEEL SINK                             | WHITE SANITARY<br>FIXTURES & C.P<br>FITTINGS            | PRECAST JALI/M.S<br>RAILING/ PARAPET<br>AS PER ELEVATION | т                                                       | 1                                                       |              | 1                                           | GRANITE<br>CLADDING OVER<br>LIFT FACIA      | 1                      | 1                      | ı                            | 1                                     | 1            | ,              |
| INTERNAL DOOR                      |                | FLUSH DOORS 38MM<br>TH. WITH MARANDI<br>HARDWOOD FRAMES | FLUSH DOORS 38MM<br>TH. WITH MARANDI<br>HARDWOOD FRAMES                  | 1                                                                            | FLUSH DOORS 38MM<br>TH. WITH MARANDI<br>HARDWOOD FRAMES | 1                                                        | FLUSH DOORS 38MM<br>TH. WITH MARANDI<br>HARDWOOD FRAMES | FLUSH DOORS 38MM<br>TH. WITH MARANDI<br>HARDWOOD FRAMES |              |                                             | 1                                           | FIRE RESISTANT<br>DOOR | FIRE RESISTANT<br>DOOR | ı                            | M.S DOOR WITH<br>ANGLE FRAME          | 1            | 1              |
| EXTERNAL DOORS /<br>WINDOWS        |                | ANODISED<br>ALUMINUM WITH<br>FITINGS / UPVC             | ANODISED<br>ALUMINUM WITH<br>FITINGS / UPVC                              | ANODISED<br>ALUMINUM WITH<br>FITINGS / UPVC                                  | ANODISED<br>ALUMINUM WITH<br>FITINGS / UPVC             |                                                          | ANODISED<br>ALUMINUM WITH<br>FITINGS / UPVC             | ANODISED<br>ALUMINUM WITH<br>FITINGS / UPVC             |              | ANODISED<br>ALUMINUM WITH<br>FITINGS / UPVC | ANODISED<br>ALUMINUM WITH<br>FITINGS / UPVC | ī                      |                        | M.S DOOR WITH<br>ANGLE FRAME | M.S DCOR / WINDOW<br>WITH ANGLE FRAME | 1            | ,              |
| CEILING                            |                | DRY DISTEMPER                                           | DRY DISTEMPER                                                            | DRY DISTEMPER                                                                | GRID FALSE CEILING                                      | DRY DISTEMPER                                            | DRY DISTEMPER                                           | DRY DISTEMPER                                           |              | DRY DISTEMPER                               | DRY DISTEMPER                               | DRY DISTEMPER          | DRY DISTEMPER          | WHITE WASH                   | WHITE WASH                            | 1            | ,              |
| WALL                               |                | OIL BOUND<br>DISTEMPER                                  | OIL BOUND<br>DISTEMPER                                                   | 2 FEET HIGH GLAZED<br>CEREMIC TILES<br>ABOVE COUNTER &<br>O.B.D UPTO CEILING | GLAZED CEREMIC<br>TILES DADO UPTO<br>FALSE CEILING      | PLAIN (WHETHER<br>COAT ) PAINT ON<br>INSIDE SURFACE      | OIL BOUND<br>DISTEMPER                                  | GLAZED TILES DADO<br>UPTO FALSE CEILING                 |              | OIL BOUND<br>DISTEMPER                      | OIL BOUND<br>DISTEMPER                      | OIL BOUND<br>DISTEMPER | OIL BOUND<br>DISTEMPER | OIL BOUND<br>DISTEMPER       | WHITE WASH                            | GLAZED TILES | SNOWCEM PAINT  |
| FLOOR                              |                | VITRIFIED TILES                                         | VITRIFIED TILES                                                          | ANTI SKID<br>CERAMIC TILES I/C<br>BELCW COUNTER                              | ANTI SKID<br>CERAMIC TILES                              | ANTI SKID<br>CERAMIC TILES                               | VITRIFIED TILES                                         | ANTI SKID<br>CERAMIC TILES                              |              | GRANITE /<br>VITRIFIED TILES                | GRANITE /<br>VITRIFIED TILES                | KOTA STONE             | KOTA STONE             | KOTA STONE                   | Sq                                    | GLAZED TILES | BRICK BAT COBA |
| LOCATION / AREA                    | INTERNAL AREAS | LIVING / DINING                                         | BEDROOM / STUDY                                                          | KITCHEN                                                                      | TOILET                                                  | BALCONY / UTILITY BAL                                    | SERVANT ROOM                                            | SERVANT TOILET                                          | COMMON AREAS | MAIN ENTRANCE<br>LOBBY (GROUND)             | LIFT LOBBY /<br>CORRIDOR (TYP.)             | MAIN STAIRCASE         | FIRE STAIRCASE         | MUMTY                        | LIFT MACHINE ROOM                     | WATER TANK   | TERRACE        |
| S.NO.                              | 4              | ~                                                       | N                                                                        | ო                                                                            | ম                                                       | ш<br>vr                                                  | ω                                                       | 2                                                       | ß            | -                                           | N                                           | ო                      | ব                      | വ                            | ω                                     | 2            | ω              |

TYPICAL FLOOR PLAN

| CARPET AREA         | - | 49.40 Sqm. | 531.74 Sft. |  |
|---------------------|---|------------|-------------|--|
| <b>BALCONY AREA</b> | - | 6.30 Sqm.  | 67.81 Sft.  |  |
| BUILT UP AREA       | - | 63.42 Sqm. | 682.65 Sft. |  |
| SUPER AREA          | _ | 77.58 Sqm. | 835.00 Sft. |  |

Kindly Note: Furniture & Fittings in the unit plan are not included in deliverables.

The specifications shown in the drawing are only for representation purpose. For actual/diliverable specification, refer to annex specification sheet.