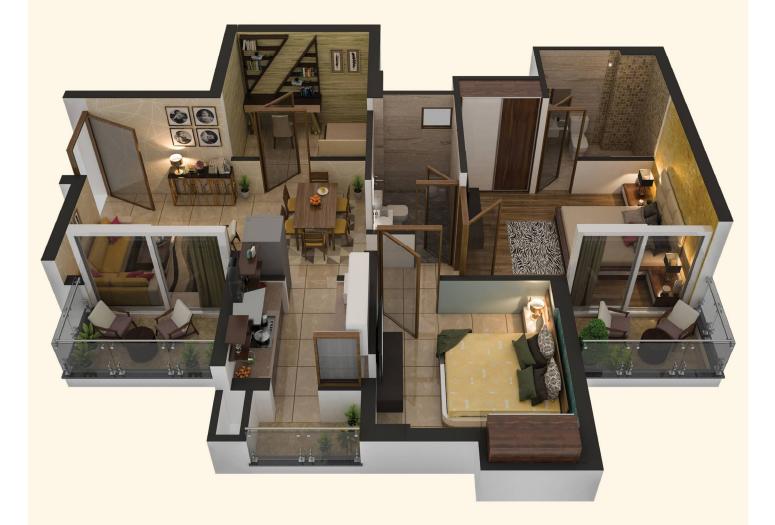

TYPE : 2B+2T (Unit -1) Tower : Yamunotri

The specifications shown in the drawing are only for representation purpose. For actual/diliverable specification, refer to annex specification sheet.

**Disclaimer:** Kindly note that the doors & balconies are kept translucent (glass fittings) in the proportionate view drawing only to highlight the area of the unit size with loading.

TYPE : 2B+2T (Unit -2) Tower : Yamunotri

| CARPET AREA         | - | 49.40 | Sqm. | 531.74 Sft. |
|---------------------|---|-------|------|-------------|
| <b>BALCONY AREA</b> | - | 6.99  | Sqm. | 75.24 Sft.  |
| BUILT UP AREA       | - | 64.11 | Sqm. | 690.08Sft.  |
| SUPER AREA          | - | 77.58 | Sqm. | 835.00 Sft. |

Kindly Note: Furniture & Fittings in the unit plan are not included in deliverables.

The specifications shown in the drawing are only for representation purpose. For actual/diliverable specification, refer to annex specification sheet.