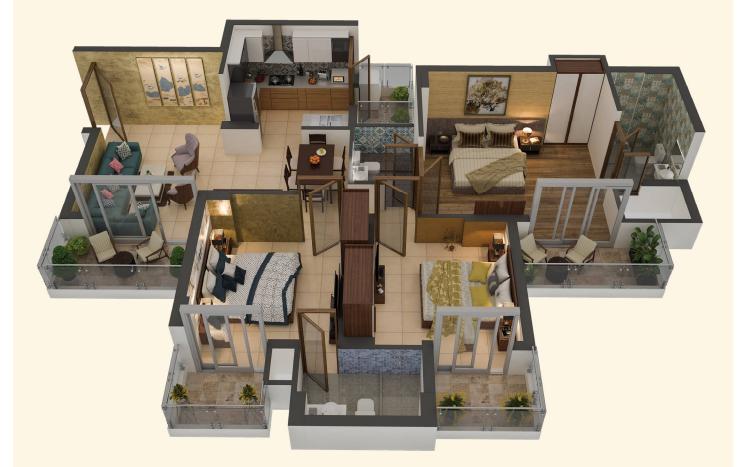

TYPE : 3B+2T (Unit - 2 & 5) Tower : Gangotri

TYPICAL FLOOR PLAN

| CARPET AREA         | - | 78.23Sqm.   | 842.07 Sft.  |
|---------------------|---|-------------|--------------|
| <b>BALCONY AREA</b> | - | 17.63Sqm.   | 189.77 Sft.  |
| BUILT UP AREA       | - | 104.87Sqm.  | 1128.82 Sft. |
| SUPER AREA          | - | 132.38 Sqm. | 1425.00 Sft. |

Kindly Note: Furniture & Fittings in the unit plan are not included in deliverables.

The specifications shown in the drawing are only for representation purpose. For actual/diliverable specification, refer to annex specification sheet.

TYPE : 3B+2T (Unit - 2 & 5) Tower : Gangotri

The specifications shown in the drawing are only for representation purpose. For actual/diliverable specification, refer to annex specification sheet.

**Disclaimer:** Kindly note that the doors & balconies are kept translucent (glass fittings) in the proportionate view drawing only to highlight the area of the unit size with loading.