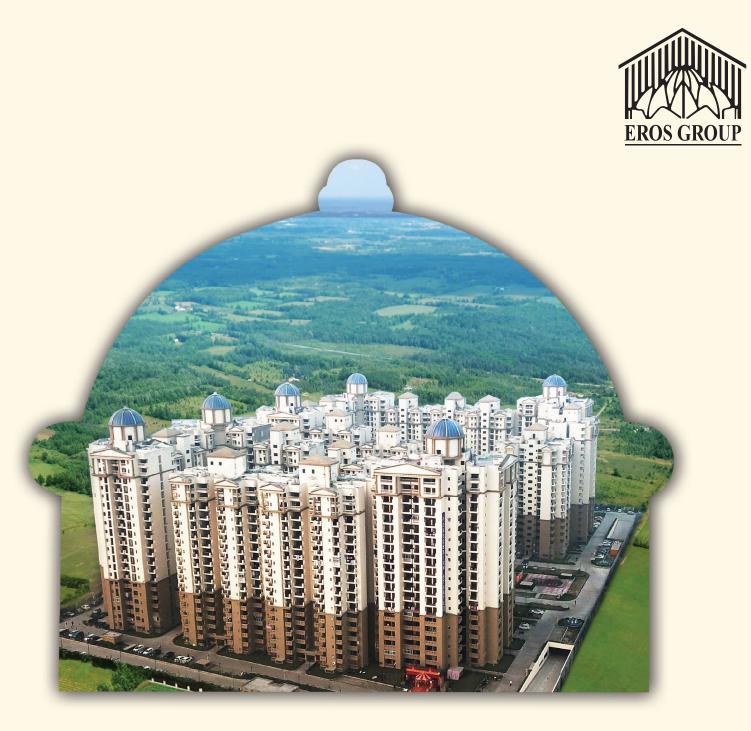

# EROS SAMPOORNAM (GREATER NOIDA WEST)

EROS Sampoornam, Greater Noida (West), brings optimum value for investment without losing out on the quality front. The project is based on the concept of Sampoornam which means complete holistic living in harmony with the mind, body and soul being at peace.

As EROS group is focused on bringing transparency to the doors of the customer, we at EROS assure timely possessions. Modern architecture set in the serene environment. Open and airy buildings with a lot of natural light as the complex is 4-side open. Important amenities includes large and lush green landscapes, Jogging Tracks, Children Play Areas, Yoga & Meditation pavillion, Badminton court, Tennis court, Basketball Court, Gym etc. ample Parking etc.

Sampoornam is spread over an area of 25 acres and is situated on 130M eight lane wide road. The project is surrounded by 100M and 24M wide huge green belts on the two sides. The project comprises of 2 and 3 BHK apartments ranging from 835 to 1800 sq.ft.