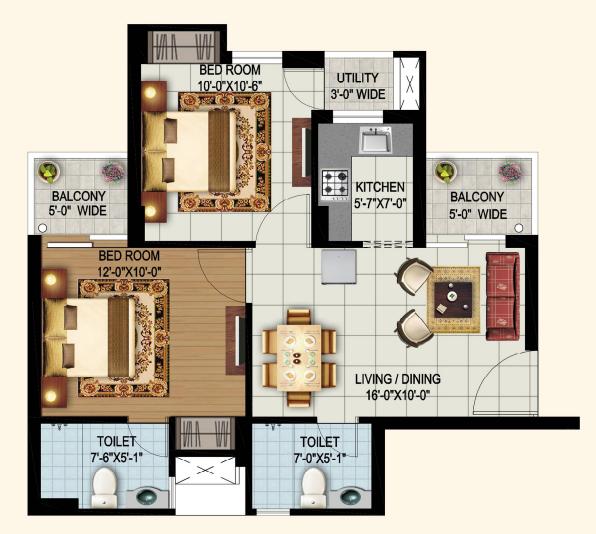

TYPE : 2B+2T (Unit -1) Tower : Yamunotri

The specifications shown in the drawing are only for representation purpose. For actual/diliverable specification, refer to annex specification sheet.

**Disclaimer:** Kindly note that the doors & balconies are kept translucent (glass fittings) in the proportionate view drawing only to highlight the area of the unit size with loading.

TYPE : 2B+2T (Unit -2) Tower : Yamunotri

| CARPET AREA         | - | 49.40 | Sqm. | 531.74 Sft. |
|---------------------|---|-------|------|-------------|
| <b>BALCONY AREA</b> | - | 6.99  | Sqm. | 75.24 Sft.  |
| BUILT UP AREA       | - | 64.11 | Sqm. | 690.08Sft.  |
| SUPER AREA          | - | 77.58 | Sqm. | 835.00 Sft. |

Kindly Note: Furniture & Fittings in the unit plan are not included in deliverables.

The specifications shown in the drawing are only for representation purpose. For actual/diliverable specification, refer to annex specification sheet.