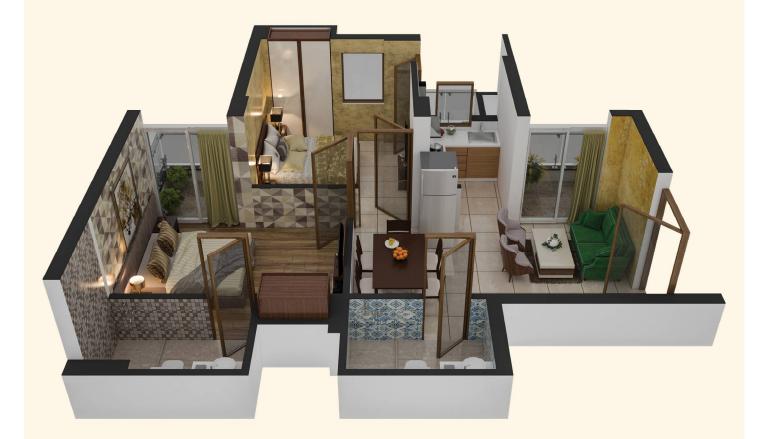

TYPE : 2B+2T+ STUDY (Unit -4) Tower : Yamunotri

**TYPICAL FLOOR PLAN** 

| CARPET AREA   | - 61.75 | Sqm. | 664.68 Sft.  |
|---------------|---------|------|--------------|
| BALCONY AREA  | - 9.94  | Sqm. | 106.99 Sft.  |
| BUILT UP AREA | - 80.80 | Sqm. | 869.73Sft.   |
| SUPER AREA    | - 98.47 | Sqm. | 1060.00 Sft. |

Kindly Note: Furniture & Fittings in the unit plan are not included in deliverables.

The specifications shown in the drawing are only for representation purpose. For actual/diliverable specification, refer to annex specification sheet.

TYPE : 2B+2T+ STUDY (Unit -4) Tower : Yamunotri

The specifications shown in the drawing are only for representation purpose. For actual/diliverable specification, refer to annex specification sheet.

**Disclaimer:** Kindly note that the doors & balconies are kept translucent (glass fittings) in the proportionate view drawing only to highlight the area of the unit size with loading.