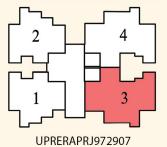

TYPE : 3B+2T (Unit -1 & 6) Tower : Gangotri

**TYPICAL FLOOR PLAN** 

| CARPET AREA         | - | 73.35Sqm.   | 789.54 Sft.  |
|---------------------|---|-------------|--------------|
| <b>BALCONY AREA</b> | - | 17.73Sqm.   | 190.85 Sft.  |
| BUILT UP AREA       | - | 100.74 Sqm. | 1084.37 Sft. |
| SUPER AREA          | - | 125.42 Sqm. | 1350.00 Sft. |

Kindly Note: Furniture & Fittings in the unit plan are not included in deliverables.

The specifications shown in the drawing are only for representation purpose. For actual/diliverable specification, refer to annex specification sheet.

TYPE : 3B+2T (Unit -1 & 6) Tower : Gangotri

The specifications shown in the drawing are only for representation purpose. For actual/diliverable specification, refer to annex specification sheet.

**Disclaimer:** Kindly note that the doors & balconies are kept translucent (glass fittings) in the proportionate view drawing only to highlight the area of the unit size with loading.