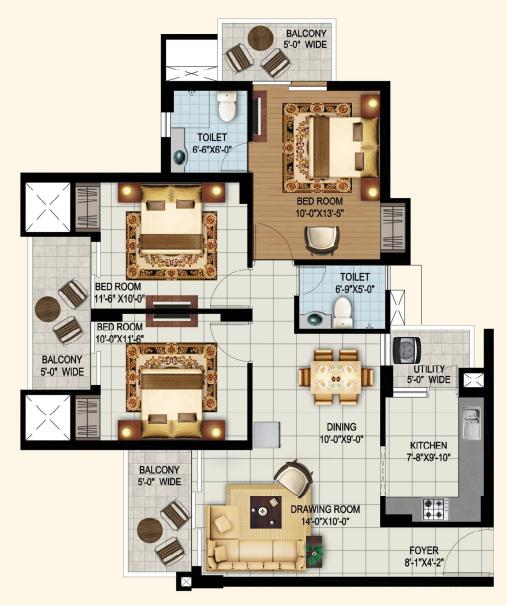

TYPE : 3B+3T (Unit -1) Tower : Brahmgiri

TYPICAL FLOOR PLAN

| CARPET AREA   | - | 85.88  | Sqm. | 924.41 Sft.  |
|---------------|---|--------|------|--------------|
| BALCONY AREA  | - | 18.21  | Sqm. | 196.01 Sft.  |
| BUILT UP AREA | - | 115.83 | Sqm. | 1246.79 Sft. |
| SUPER AREA    | - | 144.92 | Sqm. | 1560.00 Sft. |

Kindly Note: Furniture & Fittings in the unit plan are not included in deliverables.

The specifications shown in the drawing are only for representation purpose. For actual/diliverable specification, refer to annex specification sheet.

TYPE : 3B+3T (Unit -1) Tower : Brahmgiri

The specifications shown in the drawing are only for representation purpose. For actual/diliverable specification, refer to annex specification sheet.

**Disclaimer:** Kindly note that the doors & balconies are kept translucent (glass fittings) in the proportionate view drawing only to highlight the area of the unit size with loading.