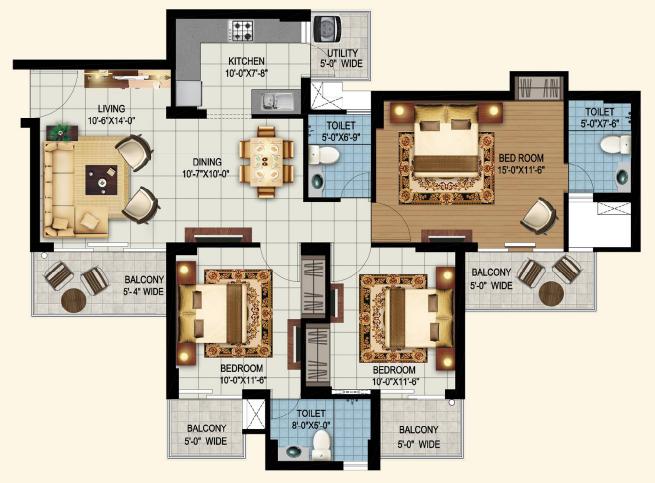

TYPE : 3B+2T (Unit - 2 & 5) Tower : Gangotri

TYPICAL FLOOR PLAN

| CARPET AREA         | - | 78.23Sqm.   | 842.07 Sft.  |
|---------------------|---|-------------|--------------|
| <b>BALCONY AREA</b> | - | 17.63Sqm.   | 189.77 Sft.  |
| BUILT UP AREA       | - | 104.87Sqm.  | 1128.82 Sft. |
| SUPER AREA          | - | 132.38 Sqm. | 1425.00 Sft. |

Kindly Note: Furniture & Fittings in the unit plan are not included in deliverables.

The specifications shown in the drawing are only for representation purpose. For actual/diliverable specification, refer to annex specification sheet.

TYPE : 3B+2T (Unit - 2 & 5) Tower : Gangotri

The specifications shown in the drawing are only for representation purpose. For actual/diliverable specification, refer to annex specification sheet.

**Disclaimer:** Kindly note that the doors & balconies are kept translucent (glass fittings) in the proportionate view drawing only to highlight the area of the unit size with loading.