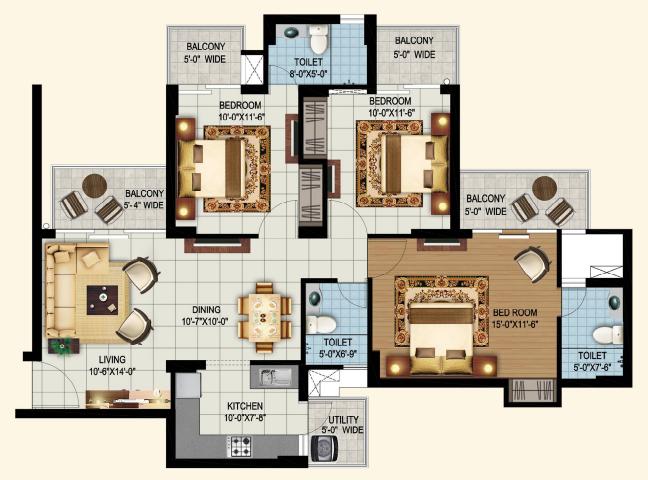

TYPE : 3B+3T (Unit -1) Tower : Brahmgiri

TYPICAL FLOOR PLAN

| CARPET AREA   | - | 85.88  | Sqm. | 924.41 Sft.  |
|---------------|---|--------|------|--------------|
| BALCONY AREA  | - | 18.21  | Sqm. | 196.01 Sft.  |
| BUILT UP AREA | - | 115.83 | Sqm. | 1246.79 Sft. |
| SUPER AREA    | - | 144.92 | Sqm. | 1560.00 Sft. |

Kindly Note: Furniture & Fittings in the unit plan are not included in deliverables.

The specifications shown in the drawing are only for representation purpose. For actual/diliverable specification, refer to annex specification sheet.

TYPE : 3B+3T (Unit -1) Tower : Brahmgiri

The specifications shown in the drawing are only for representation purpose. For actual/diliverable specification, refer to annex specification sheet.

**Disclaimer:** Kindly note that the doors & balconies are kept translucent (glass fittings) in the proportionate view drawing only to highlight the area of the unit size with loading.