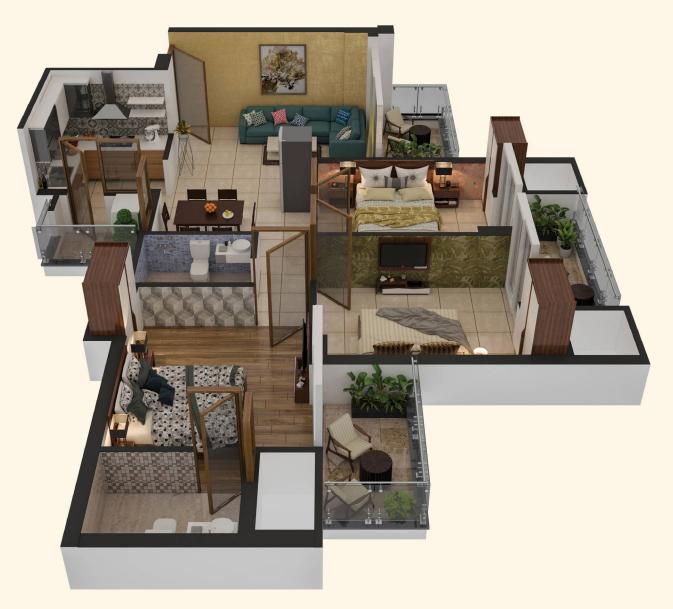

Kindly Note: Furniture & Fittings in the unit plan are not included in deliverables.

The specifications shown in the drawing are only for representation purpose. For actual/diliverable specification, refer to annex specification sheet.

TYPE : 2B+2T (Unit -1) Tower : Yamunotri

The specifications shown in the drawing are only for representation purpose. For actual/diliverable specification, refer to annex specification sheet.

**Disclaimer:** Kindly note that the doors & balconies are kept translucent (glass fittings) in the proportionate view drawing only to highlight the area of the unit size with loading.