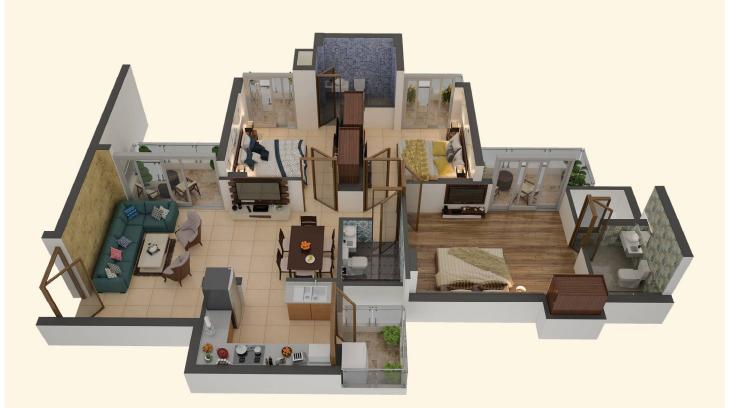

TYPE : 3B+3T (Unit -1) Tower : Brahmgiri

TYPICAL FLOOR PLAN

| CARPET AREA   | - | 85.88  | Sqm. | 924.41 Sft.  |
|---------------|---|--------|------|--------------|
| BALCONY AREA  | - | 18.21  | Sqm. | 196.01 Sft.  |
| BUILT UP AREA | - | 115.83 | Sqm. | 1246.79 Sft. |
| SUPER AREA    | - | 144.92 | Sqm. | 1560.00 Sft. |

Kindly Note: Furniture & Fittings in the unit plan are not included in deliverables.

The specifications shown in the drawing are only for representation purpose. For actual/diliverable specification, refer to annex specification sheet.

TYPE : 3B+3T (Unit -1) Tower : Brahmgiri

The specifications shown in the drawing are only for representation purpose. For actual/diliverable specification, refer to annex specification sheet.

**Disclaimer:** Kindly note that the doors & balconies are kept translucent (glass fittings) in the proportionate view drawing only to highlight the area of the unit size with loading.