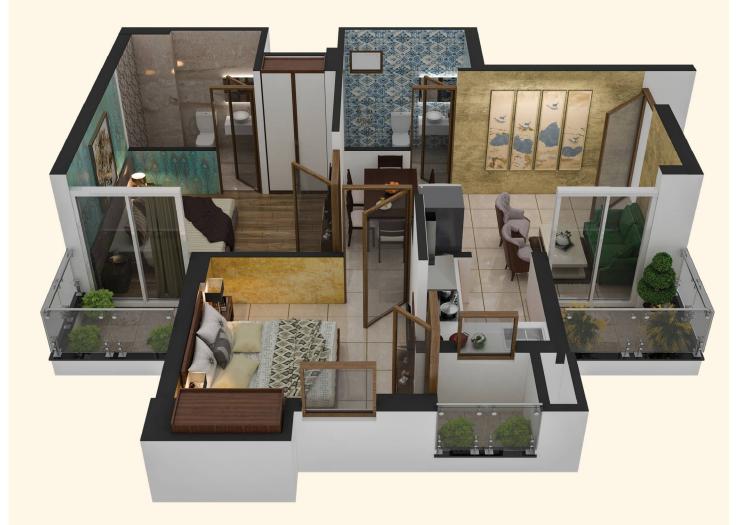

Kindly Note: Furniture & Fittings in the unit plan are not included in deliverables.

The specifications shown in the drawing are only for representation purpose. For actual/diliverable specification, refer to annex specification sheet.

TYPE : 2B+2T (Unit -1) Tower : Yamunotri

The specifications shown in the drawing are only for representation purpose. For actual/diliverable specification, refer to annex specification sheet.

**Disclaimer:** Kindly note that the doors & balconies are kept translucent (glass fittings) in the proportionate view drawing only to highlight the area of the unit size with loading.