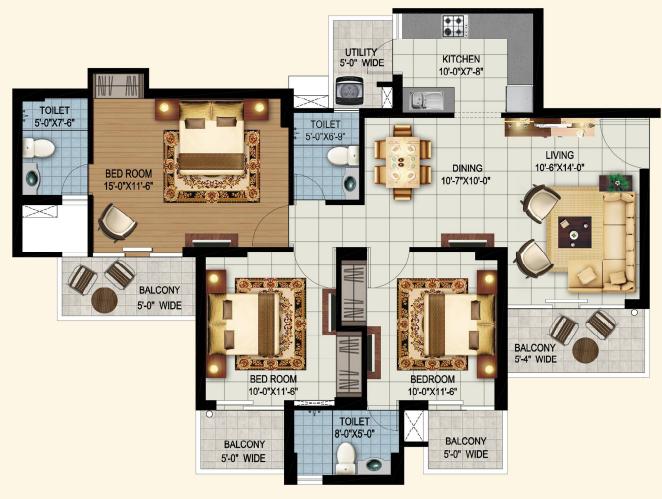

3BED+4TOILET+SER. ROOM - 1800 sq.ft.

Y8, Y9, Y10, Y11, Y12& Y15

- 11. FLOWER BEDS 12. DEFINED JOGGING TRACK

SAMPOORNAM - I ( PHASE - 4 A ) SPECIFICATIONS FOR RESIDENTIAL TOWERS

| REMARKS                            |                | 1                                                       |                                                                          |                                                                              | 1                                                       | 1                                                        | 1                                                       | 1                                                       |              | 1                                           | 1                                           | 1                      | ,                      | 1                            | 1                                     |              |                |
|------------------------------------|----------------|---------------------------------------------------------|--------------------------------------------------------------------------|------------------------------------------------------------------------------|---------------------------------------------------------|----------------------------------------------------------|---------------------------------------------------------|---------------------------------------------------------|--------------|---------------------------------------------|---------------------------------------------|------------------------|------------------------|------------------------------|---------------------------------------|--------------|----------------|
| OTHER FEATURES ADDITIONAL FEATURES |                |                                                         | IN MASTER BED<br>WOODEN LAMINATED<br>FLOORING &ONE WALL<br>TEXTURE PAINT | MODULAR KITCHEN<br>AND R.O UNIT                                              |                                                         |                                                          |                                                         |                                                         |              |                                             |                                             |                        |                        | ı                            |                                       | ,            |                |
| OTHER FEATURES                     |                | VIDEØ DOOR<br>PHONE                                     | 1                                                                        | GRANITE COUNTER<br>TOP & STAINLESS<br>STEEL SINK                             | WHITE SANITARY<br>FIXTURES & C.P<br>FITTINGS            | PRECAST JALI/M.S<br>RAILING/ PARAPET<br>AS PER ELEVATION | т                                                       | 1                                                       |              | 1                                           | GRANITE<br>CLADDING OVER<br>LIFT FACIA      | 1                      | 1                      | ı                            | 1                                     | 1            | ,              |
| INTERNAL DOOR                      |                | FLUSH DOORS 38MM<br>TH. WITH MARANDI<br>HARDWOOD FRAMES | FLUSH DOORS 38MM<br>TH. WITH MARANDI<br>HARDWOOD FRAMES                  | 1                                                                            | FLUSH DOORS 38MM<br>TH. WITH MARANDI<br>HARDWOOD FRAMES | 1                                                        | FLUSH DOORS 38MM<br>TH. WITH MARANDI<br>HARDWOOD FRAMES | FLUSH DOORS 38MM<br>TH. WITH MARANDI<br>HARDWOOD FRAMES |              |                                             | 1                                           | FIRE RESISTANT<br>DOOR | FIRE RESISTANT<br>DOOR | ı                            | M.S DOOR WITH<br>ANGLE FRAME          | 1            | 1              |
| EXTERNAL DOORS /<br>WINDOWS        |                | ANODISED<br>ALUMINUM WITH<br>FITINGS / UPVC             | ANODISED<br>ALUMINUM WITH<br>FITINGS / UPVC                              | ANODISED<br>ALUMINUM WITH<br>FITINGS / UPVC                                  | ANODISED<br>ALUMINUM WITH<br>FITINGS / UPVC             |                                                          | ANODISED<br>ALUMINUM WITH<br>FITINGS / UPVC             | ANODISED<br>ALUMINUM WITH<br>FITINGS / UPVC             |              | ANODISED<br>ALUMINUM WITH<br>FITINGS / UPVC | ANODISED<br>ALUMINUM WITH<br>FITINGS / UPVC | ī                      |                        | M.S DOOR WITH<br>ANGLE FRAME | M.S DCOR / WINDOW<br>WITH ANGLE FRAME | 1            | ,              |
| CEILING                            |                | DRY DISTEMPER                                           | DRY DISTEMPER                                                            | DRY DISTEMPER                                                                | GRID FALSE CEILING                                      | DRY DISTEMPER                                            | DRY DISTEMPER                                           | DRY DISTEMPER                                           |              | DRY DISTEMPER                               | DRY DISTEMPER                               | DRY DISTEMPER          | DRY DISTEMPER          | WHITE WASH                   | WHITE WASH                            | 1            | ,              |
| WALL                               |                | OIL BOUND<br>DISTEMPER                                  | OIL BOUND<br>DISTEMPER                                                   | 2 FEET HIGH GLAZED<br>CEREMIC TILES<br>ABOVE COUNTER &<br>O.B.D UPTO CEILING | GLAZED CEREMIC<br>TILES DADO UPTO<br>FALSE CEILING      | PLAIN (WHETHER<br>COAT ) PAINT ON<br>INSIDE SURFACE      | OIL BOUND<br>DISTEMPER                                  | GLAZED TILES DADO<br>UPTO FALSE CEILING                 |              | OIL BOUND<br>DISTEMPER                      | OIL BOUND<br>DISTEMPER                      | OIL BOUND<br>DISTEMPER | OIL BOUND<br>DISTEMPER | OIL BOUND<br>DISTEMPER       | WHITE WASH                            | GLAZED TILES | SNOWCEM PAINT  |
| FLOOR                              |                | VITRIFIED TILES                                         | VITRIFIED TILES                                                          | ANTI SKID<br>CERAMIC TILES I/C<br>BELCW COUNTER                              | ANTI SKID<br>CERAMIC TILES                              | ANTI SKID<br>CERAMIC TILES                               | VITRIFIED TILES                                         | ANTI SKID<br>CERAMIC TILES                              |              | GRANITE /<br>VITRIFIED TILES                | GRANITE /<br>VITRIFIED TILES                | KOTA STONE             | KOTA STONE             | KOTA STONE                   | Sq                                    | GLAZED TILES | BRICK BAT COBA |
| LOCATION / AREA                    | INTERNAL AREAS | LIVING / DINING                                         | BEDROOM / STUDY                                                          | KITCHEN                                                                      | TOILET                                                  | BALCONY / UTILITY BAL                                    | SERVANT ROOM                                            | SERVANT TOILET                                          | COMMON AREAS | MAIN ENTRANCE<br>LOBBY (GROUND)             | LIFT LOBBY /<br>CORRIDOR (TYP.)             | MAIN STAIRCASE         | FIRE STAIRCASE         | MUMTY                        | LIFT MACHINE ROOM                     | WATER TANK   | TERRACE        |
| S.NO.                              | 4              | ~                                                       | N                                                                        | ო                                                                            | ম                                                       | ш<br>vr                                                  | ω                                                       | 2                                                       | ß            | -                                           | N                                           | ო                      | ব                      | വ                            | ω                                     | 2            | ω              |

TYPICAL FLOOR PLAN

| CARPET AREA         | - | 49.40 Sqm. | 531.74 Sft. |  |
|---------------------|---|------------|-------------|--|
| <b>BALCONY AREA</b> | - | 6.30 Sqm.  | 67.81 Sft.  |  |
| BUILT UP AREA       | - | 63.42 Sqm. | 682.65 Sft. |  |
| SUPER AREA          | _ | 77.58 Sqm. | 835.00 Sft. |  |

Kindly Note: Furniture & Fittings in the unit plan are not included in deliverables.

The specifications shown in the drawing are only for representation purpose. For actual/diliverable specification, refer to annex specification sheet.

TYPE : 2B+2T (Unit -1) Tower : Yamunotri

The specifications shown in the drawing are only for representation purpose. For actual/diliverable specification, refer to annex specification sheet.

**Disclaimer:** Kindly note that the doors & balconies are kept translucent (glass fittings) in the proportionate view drawing only to highlight the area of the unit size with loading.