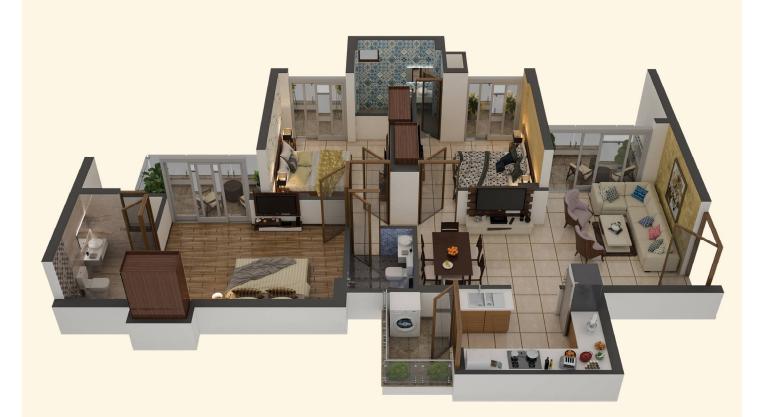

3BED+4TOILET+SER. ROOM - 1800 sq.ft.

Y8, Y9, Y10, Y11, Y12& Y15

- 11. FLOWER BEDS 12. DEFINED JOGGING TRACK

SAMPOORNAM - I ( PHASE - 4 A ) SPECIFICATIONS FOR RESIDENTIAL TOWERS

| REMARKS                            |                | 1                                                       |                                                                          |                                                                              | 1                                                       | 1                                                        | 1                                                       | 1                                                       |              | 1                                           | 1                                           | 1                      | ,                      | 1                            | 1                                     |              |                |
|------------------------------------|----------------|---------------------------------------------------------|--------------------------------------------------------------------------|------------------------------------------------------------------------------|---------------------------------------------------------|----------------------------------------------------------|---------------------------------------------------------|---------------------------------------------------------|--------------|---------------------------------------------|---------------------------------------------|------------------------|------------------------|------------------------------|---------------------------------------|--------------|----------------|
| OTHER FEATURES ADDITIONAL FEATURES |                |                                                         | IN MASTER BED<br>WOODEN LAMINATED<br>FLOORING &ONE WALL<br>TEXTURE PAINT | MODULAR KITCHEN<br>AND R.O UNIT                                              |                                                         |                                                          |                                                         |                                                         |              |                                             |                                             |                        |                        | ı                            |                                       | ,            |                |
| OTHER FEATURES                     |                | VIDEØ DOOR<br>PHONE                                     | 1                                                                        | GRANITE COUNTER<br>TOP & STAINLESS<br>STEEL SINK                             | WHITE SANITARY<br>FIXTURES & C.P<br>FITTINGS            | PRECAST JALI/M.S<br>RAILING/ PARAPET<br>AS PER ELEVATION | т                                                       | 1                                                       |              | 1                                           | GRANITE<br>CLADDING OVER<br>LIFT FACIA      | 1                      | 1                      | ı                            | 1                                     | 1            | ,              |
| INTERNAL DOOR                      |                | FLUSH DOORS 38MM<br>TH. WITH MARANDI<br>HARDWOOD FRAMES | FLUSH DOORS 38MM<br>TH. WITH MARANDI<br>HARDWOOD FRAMES                  | 1                                                                            | FLUSH DOORS 38MM<br>TH. WITH MARANDI<br>HARDWOOD FRAMES | 1                                                        | FLUSH DOORS 38MM<br>TH. WITH MARANDI<br>HARDWOOD FRAMES | FLUSH DOORS 38MM<br>TH. WITH MARANDI<br>HARDWOOD FRAMES |              |                                             | 1                                           | FIRE RESISTANT<br>DOOR | FIRE RESISTANT<br>DOOR | ı                            | M.S DOOR WITH<br>ANGLE FRAME          | 1            | 1              |
| EXTERNAL DOORS /<br>WINDOWS        |                | ANODISED<br>ALUMINUM WITH<br>FITINGS / UPVC             | ANODISED<br>ALUMINUM WITH<br>FITINGS / UPVC                              | ANODISED<br>ALUMINUM WITH<br>FITINGS / UPVC                                  | ANODISED<br>ALUMINUM WITH<br>FITINGS / UPVC             |                                                          | ANODISED<br>ALUMINUM WITH<br>FITINGS / UPVC             | ANODISED<br>ALUMINUM WITH<br>FITINGS / UPVC             |              | ANODISED<br>ALUMINUM WITH<br>FITINGS / UPVC | ANODISED<br>ALUMINUM WITH<br>FITINGS / UPVC | ī                      |                        | M.S DOOR WITH<br>ANGLE FRAME | M.S DCOR / WINDOW<br>WITH ANGLE FRAME | 1            | ,              |
| CEILING                            |                | DRY DISTEMPER                                           | DRY DISTEMPER                                                            | DRY DISTEMPER                                                                | GRID FALSE CEILING                                      | DRY DISTEMPER                                            | DRY DISTEMPER                                           | DRY DISTEMPER                                           |              | DRY DISTEMPER                               | DRY DISTEMPER                               | DRY DISTEMPER          | DRY DISTEMPER          | WHITE WASH                   | WHITE WASH                            | 1            | ,              |
| WALL                               |                | OIL BOUND<br>DISTEMPER                                  | OIL BOUND<br>DISTEMPER                                                   | 2 FEET HIGH GLAZED<br>CEREMIC TILES<br>ABOVE COUNTER &<br>O.B.D UPTO CEILING | GLAZED CEREMIC<br>TILES DADO UPTO<br>FALSE CEILING      | PLAIN (WHETHER<br>COAT ) PAINT ON<br>INSIDE SURFACE      | OIL BOUND<br>DISTEMPER                                  | GLAZED TILES DADO<br>UPTO FALSE CEILING                 |              | OIL BOUND<br>DISTEMPER                      | OIL BOUND<br>DISTEMPER                      | OIL BOUND<br>DISTEMPER | OIL BOUND<br>DISTEMPER | OIL BOUND<br>DISTEMPER       | WHITE WASH                            | GLAZED TILES | SNOWCEM PAINT  |
| FLOOR                              |                | VITRIFIED TILES                                         | VITRIFIED TILES                                                          | ANTI SKID<br>CERAMIC TILES I/C<br>BELCW COUNTER                              | ANTI SKID<br>CERAMIC TILES                              | ANTI SKID<br>CERAMIC TILES                               | VITRIFIED TILES                                         | ANTI SKID<br>CERAMIC TILES                              |              | GRANITE /<br>VITRIFIED TILES                | GRANITE /<br>VITRIFIED TILES                | KOTA STONE             | KOTA STONE             | KOTA STONE                   | Sq                                    | GLAZED TILES | BRICK BAT COBA |
| LOCATION / AREA                    | INTERNAL AREAS | LIVING / DINING                                         | BEDROOM / STUDY                                                          | KITCHEN                                                                      | TOILET                                                  | BALCONY / UTILITY BAL                                    | SERVANT ROOM                                            | SERVANT TOILET                                          | COMMON AREAS | MAIN ENTRANCE<br>LOBBY (GROUND)             | LIFT LOBBY /<br>CORRIDOR (TYP.)             | MAIN STAIRCASE         | FIRE STAIRCASE         | MUMTY                        | LIFT MACHINE ROOM                     | WATER TANK   | TERRACE        |
| S.NO.                              | 4              | ~                                                       | N                                                                        | ო                                                                            | ম                                                       | ш<br>vr                                                  | ω                                                       | 2                                                       | ß            | -                                           | N                                           | ო                      | ব                      | വ                            | ω                                     | 2            | ω              |

Kindly Note: Furniture & Fittings in the unit plan are not included in deliverables.

The specifications shown in the drawing are only for representation purpose. For actual/diliverable specification, refer to annex specification sheet.

TYPE : 2B+2T (Unit -1) Tower : Yamunotri

The specifications shown in the drawing are only for representation purpose. For actual/diliverable specification, refer to annex specification sheet.

**Disclaimer:** Kindly note that the doors & balconies are kept translucent (glass fittings) in the proportionate view drawing only to highlight the area of the unit size with loading.