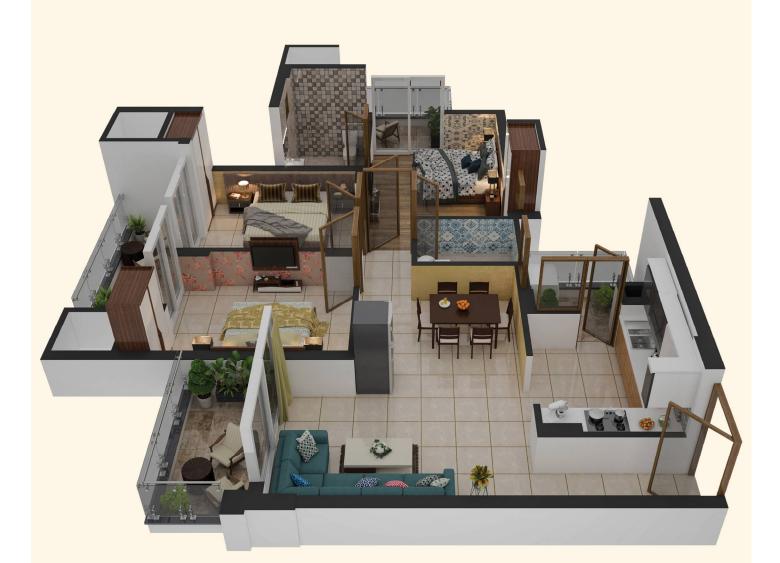

TYPE : 3B+2T (Unit -1 & 6) Tower : Gangotri

**TYPICAL FLOOR PLAN** 

| CARPET AREA         | - | 73.35Sqm.   | 789.54 Sft.  |
|---------------------|---|-------------|--------------|
| <b>BALCONY AREA</b> | - | 17.73Sqm.   | 190.85 Sft.  |
| BUILT UP AREA       | - | 100.74 Sqm. | 1084.37 Sft. |
| SUPER AREA          | - | 125.42 Sqm. | 1350.00 Sft. |

TYPE : 3B+2T (Unit -1 & 6) Tower : Gangotri

The specifications shown in the drawing are only for representation purpose. For actual/diliverable specification, refer to annex specification sheet.

**Disclaimer:** Kindly note that the doors & balconies are kept translucent (glass fittings) in the proportionate view drawing only to highlight the area of the unit size with loading.