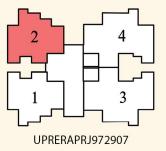

TYPE : 2B+2T+ STUDY (Unit -4) Tower : Yamunotri

**TYPICAL FLOOR PLAN** 

| CARPET AREA   | - 61.75 | Sqm. | 664.68 Sft.  |
|---------------|---------|------|--------------|
| BALCONY AREA  | - 9.94  | Sqm. | 106.99 Sft.  |
| BUILT UP AREA | - 80.80 | Sqm. | 869.73Sft.   |
| SUPER AREA    | - 98.47 | Sqm. | 1060.00 Sft. |

Kindly Note: Furniture & Fittings in the unit plan are not included in deliverables.

The specifications shown in the drawing are only for representation purpose. For actual/diliverable specification, refer to annex specification sheet.

TYPE : 2B+2T+ STUDY (Unit -4) Tower : Yamunotri

The specifications shown in the drawing are only for representation purpose. For actual/diliverable specification, refer to annex specification sheet.

**Disclaimer:** Kindly note that the doors & balconies are kept translucent (glass fittings) in the proportionate view drawing only to highlight the area of the unit size with loading.