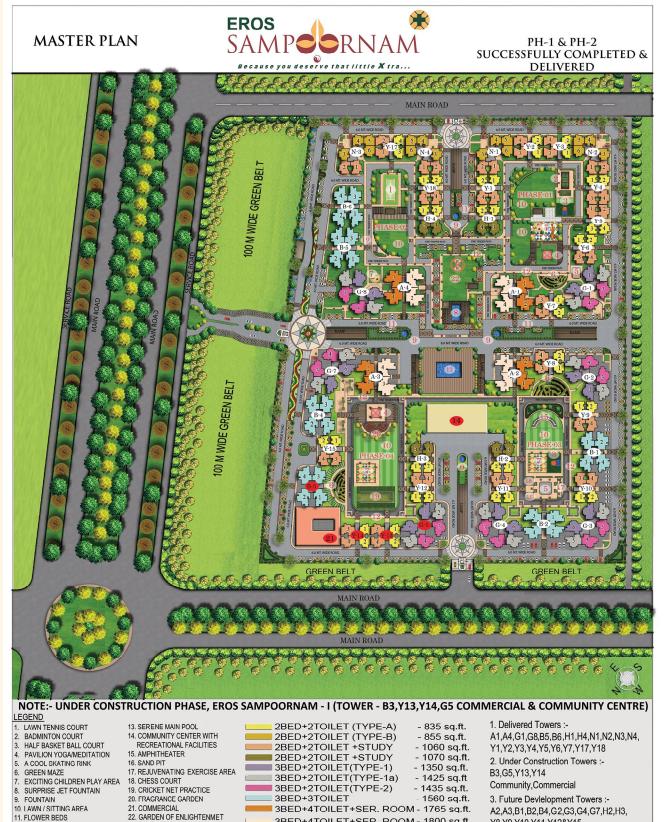

Sampoornam is spread over an area of 25 acres and is situated on 130M eight lane wide road. The project is surrounded by 100M and 24M wide huge green belts on the two sides. The project comprises of 2 and 3 BHK apartments ranging from 835 to 1800 sq.ft.

## SAMPOORNAM ADVANTAGES

- Lawn tennis court
- Badminton court
- Half Basket ball court
- Pavilion yoga/meditation
- A cool skating rink
- Green maze
- Exciting children play area
- Surprise jet fountain
- Fountains
- Lawn/sitting area
- Flower beds
- Defined jogging track
- Serene main pool

- Community center with recreational facilities
- Amphitheater
- Sand pit
- Rejuvenating exercise area
- Chess court
- Cricket practice pitch
- Fragrance garden
- Garden of enlightenment
- Commercial
- Only 4 side open plot in Noida extension
- Roman Elevation
- Built on 2.75 FAR
- Well ventilated

- Vastu compliant
- Beautifully landscaped
- Lush green open areas
- Adjacent to 100m green belt
- 60m road Connecting to Central Noida
- Low density
- Mid rise apartments
- Upcoming metro at stone throw distance
- Relaxing Buddha Park
- Illuminated Dancing fountain for kids
- Breathtaking water bodies
- Strategically located in the heart yet peaceful nest of Greater NOIDA West along with green belt and ample of lush greens around and in it

3BED+4TOILET+SER. ROOM - 1800 sq.ft.

Y8, Y9, Y10, Y11, Y12& Y15

- 11. FLOWER BEDS 12. DEFINED JOGGING TRACK

SAMPOORNAM - I ( PHASE - 4 A ) SPECIFICATIONS FOR RESIDENTIAL TOWERS

| REMARKS                            |                | 1                                                       |                                                                          |                                                                              | 1                                                       | 1                                                        | 1                                                       | 1                                                       |              | 1                                           | 1                                           | 1                      | ,                      | 1                            | 1                                     |              |                |
|------------------------------------|----------------|---------------------------------------------------------|--------------------------------------------------------------------------|------------------------------------------------------------------------------|---------------------------------------------------------|----------------------------------------------------------|---------------------------------------------------------|---------------------------------------------------------|--------------|---------------------------------------------|---------------------------------------------|------------------------|------------------------|------------------------------|---------------------------------------|--------------|----------------|
| OTHER FEATURES ADDITIONAL FEATURES |                |                                                         | IN MASTER BED<br>WOODEN LAMINATED<br>FLOORING &ONE WALL<br>TEXTURE PAINT | MODULAR KITCHEN<br>AND R.O UNIT                                              |                                                         |                                                          |                                                         |                                                         |              |                                             |                                             |                        |                        | ı                            |                                       | ,            |                |
| OTHER FEATURES                     |                | VIDEØ DOOR<br>PHONE                                     | 1                                                                        | GRANITE COUNTER<br>TOP & STAINLESS<br>STEEL SINK                             | WHITE SANITARY<br>FIXTURES & C.P<br>FITTINGS            | PRECAST JALI/M.S<br>RAILING/ PARAPET<br>AS PER ELEVATION | т                                                       | 1                                                       |              | 1                                           | GRANITE<br>CLADDING OVER<br>LIFT FACIA      | 1                      | 1                      | ı                            | 1                                     | 1            | ,              |
| INTERNAL DOOR                      |                | FLUSH DOORS 38MM<br>TH. WITH MARANDI<br>HARDWOOD FRAMES | FLUSH DOORS 38MM<br>TH. WITH MARANDI<br>HARDWOOD FRAMES                  | 1                                                                            | FLUSH DOORS 38MM<br>TH. WITH MARANDI<br>HARDWOOD FRAMES | 1                                                        | FLUSH DOORS 38MM<br>TH. WITH MARANDI<br>HARDWOOD FRAMES | FLUSH DOORS 38MM<br>TH. WITH MARANDI<br>HARDWOOD FRAMES |              |                                             | 1                                           | FIRE RESISTANT<br>DOOR | FIRE RESISTANT<br>DOOR | ı                            | M.S DOOR WITH<br>ANGLE FRAME          | 1            | 1              |
| EXTERNAL DOORS /<br>WINDOWS        |                | ANODISED<br>ALUMINUM WITH<br>FITINGS / UPVC             | ANODISED<br>ALUMINUM WITH<br>FITINGS / UPVC                              | ANODISED<br>ALUMINUM WITH<br>FITINGS / UPVC                                  | ANODISED<br>ALUMINUM WITH<br>FITINGS / UPVC             |                                                          | ANODISED<br>ALUMINUM WITH<br>FITINGS / UPVC             | ANODISED<br>ALUMINUM WITH<br>FITINGS / UPVC             |              | ANODISED<br>ALUMINUM WITH<br>FITINGS / UPVC | ANODISED<br>ALUMINUM WITH<br>FITINGS / UPVC | ī                      |                        | M.S DOOR WITH<br>ANGLE FRAME | M.S DCOR / WINDOW<br>WITH ANGLE FRAME | 1            | ,              |
| CEILING                            |                | DRY DISTEMPER                                           | DRY DISTEMPER                                                            | DRY DISTEMPER                                                                | GRID FALSE CEILING                                      | DRY DISTEMPER                                            | DRY DISTEMPER                                           | DRY DISTEMPER                                           |              | DRY DISTEMPER                               | DRY DISTEMPER                               | DRY DISTEMPER          | DRY DISTEMPER          | WHITE WASH                   | WHITE WASH                            | 1            | ,              |
| WALL                               |                | OIL BOUND<br>DISTEMPER                                  | OIL BOUND<br>DISTEMPER                                                   | 2 FEET HIGH GLAZED<br>CEREMIC TILES<br>ABOVE COUNTER &<br>O.B.D UPTO CEILING | GLAZED CEREMIC<br>TILES DADO UPTO<br>FALSE CEILING      | PLAIN (WHETHER<br>COAT ) PAINT ON<br>INSIDE SURFACE      | OIL BOUND<br>DISTEMPER                                  | GLAZED TILES DADO<br>UPTO FALSE CEILING                 |              | OIL BOUND<br>DISTEMPER                      | OIL BOUND<br>DISTEMPER                      | OIL BOUND<br>DISTEMPER | OIL BOUND<br>DISTEMPER | OIL BOUND<br>DISTEMPER       | WHITE WASH                            | GLAZED TILES | SNOWCEM PAINT  |
| FLOOR                              |                | VITRIFIED TILES                                         | VITRIFIED TILES                                                          | ANTI SKID<br>CERAMIC TILES I/C<br>BELCW COUNTER                              | ANTI SKID<br>CERAMIC TILES                              | ANTI SKID<br>CERAMIC TILES                               | VITRIFIED TILES                                         | ANTI SKID<br>CERAMIC TILES                              |              | GRANITE /<br>VITRIFIED TILES                | GRANITE /<br>VITRIFIED TILES                | KOTA STONE             | KOTA STONE             | KOTA STONE                   | Sq                                    | GLAZED TILES | BRICK BAT COBA |
| LOCATION / AREA                    | INTERNAL AREAS | LIVING / DINING                                         | BEDROOM / STUDY                                                          | KITCHEN                                                                      | TOILET                                                  | BALCONY / UTILITY BAL                                    | SERVANT ROOM                                            | SERVANT TOILET                                          | COMMON AREAS | MAIN ENTRANCE<br>LOBBY (GROUND)             | LIFT LOBBY /<br>CORRIDOR (TYP.)             | MAIN STAIRCASE         | FIRE STAIRCASE         | MUMTY                        | LIFT MACHINE ROOM                     | WATER TANK   | TERRACE        |
| S.NO.                              | 4              | ~                                                       | N                                                                        | ო                                                                            | ম                                                       | ш<br>vr                                                  | ω                                                       | 2                                                       | ß            | -                                           | N                                           | ო                      | ব                      | വ                            | ω                                     | 2            | ω              |