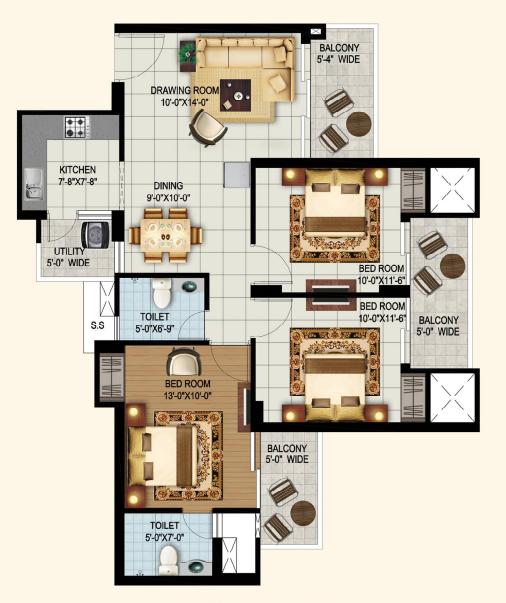

TYPE : 3B+2T (Unit -1 & 6) Tower : Gangotri

**TYPICAL FLOOR PLAN** 

| CARPET AREA         | - | 73.35Sqm.   | 789.54 Sft.  |
|---------------------|---|-------------|--------------|
| <b>BALCONY AREA</b> | - | 17.73Sqm.   | 190.85 Sft.  |
| BUILT UP AREA       | - | 100.74 Sqm. | 1084.37 Sft. |
| SUPER AREA          | - | 125.42 Sqm. | 1350.00 Sft. |

Kindly Note: Furniture & Fittings in the unit plan are not included in deliverables.

The specifications shown in the drawing are only for representation purpose. For actual/diliverable specification, refer to annex specification sheet.

TYPE : 3B+2T (Unit -1 & 6) Tower : Gangotri

The specifications shown in the drawing are only for representation purpose. For actual/diliverable specification, refer to annex specification sheet.

**Disclaimer:** Kindly note that the doors & balconies are kept translucent (glass fittings) in the proportionate view drawing only to highlight the area of the unit size with loading.