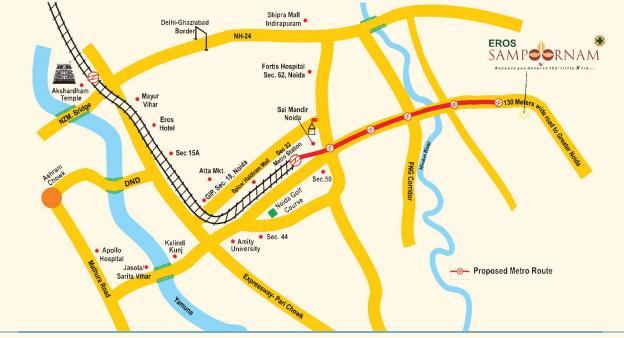

tures include Shangri-La's Eros Hotel at Ashoka Road, Connaught Place and EROS Radisson Blu Hotel at Delhi-Mathura Road at Faridabad.

With remarkable standard of deliveries and trust, the group has successfully delivered some premium luxury and affordable group housing projects like Wembley Estate, Royal Retreat I, II & III, Kenwood, Brentwood, Woodberry & Mayfair Towers.

From stunning high-rise buildings like Sterling Apartments, EROS Sampoornam to EROS Garden Villa's and Rosewood luxury Villa's, the Group stands firm on the pillars of trust, quality and delivery. The Group is proud to have recently launched a New Residential Group-Housing Project "EROS Sampoornam+" in Greater Noida (West) and 2 more premium luxury residential towers in Charmwood Village, Faridabad.



## Location Map



#### AJAY ENTERPRISES PVT. LTD.: 8th Floor, Eros Corporate Tower, Nehru Place, New Delhi-110019.

#### CIN.U74899DL1968PTC:004914 UPRERAPRJ972907

GNIDA Allotment Letter No. PROP/BRS/2010/1420 dated 19.03.2010; Lease deed registration with GNIDA Dated 19.05.2010; Building plan Approval no. PLG/(BP) 2420/4075 DATED 25/06/2018

Eros Sampoornam is a large group housing project conceived to be executed in Four phases by Ajay Enterprises Pvt. Ltd. 'AEPL'. Presently apartments in Phase I and II of 'Eros Sampoornam'are under sale and some of the features as mentioned above will be available at a latter date after overall completion of all the phases. All dates and commitments are subject to Force Majeure and are tentative. Availability of connectivity by Delhi Metro is subject to its constructi