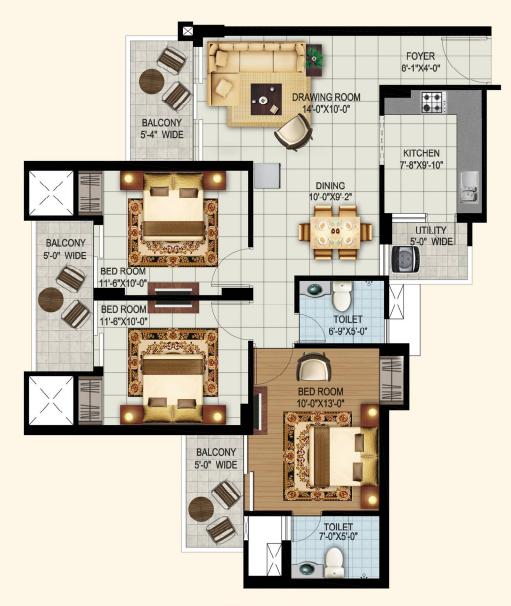

TYPE : 3B+2T (Unit -1 & 6) Tower : Gangotri

**TYPICAL FLOOR PLAN** 

| CARPET AREA         | - | 73.35Sqm.   | 789.54 Sft.  |
|---------------------|---|-------------|--------------|
| <b>BALCONY AREA</b> | - | 17.73Sqm.   | 190.85 Sft.  |
| BUILT UP AREA       | - | 100.74 Sqm. | 1084.37 Sft. |
| SUPER AREA          | - | 125.42 Sqm. | 1350.00 Sft. |

TYPE : 3B+2T (Unit -1 & 6) Tower : Gangotri

The specifications shown in the drawing are only for representation purpose. For actual/diliverable specification, refer to annex specification sheet.

**Disclaimer:** Kindly note that the doors & balconies are kept translucent (glass fittings) in the proportionate view drawing only to highlight the area of the unit size with loading.