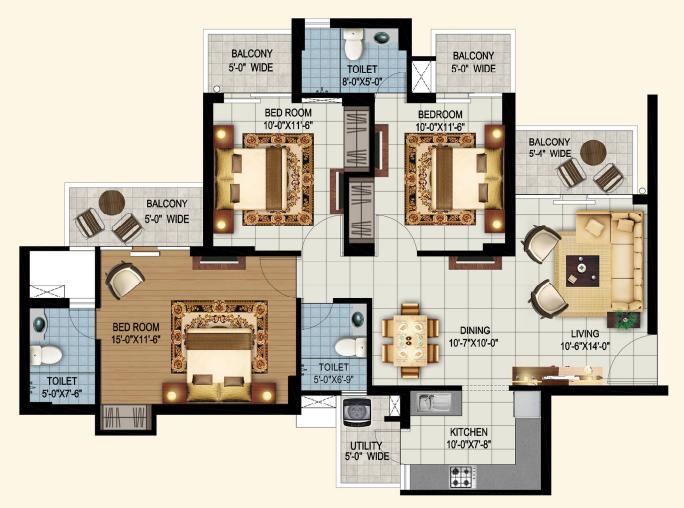

TYPE : 3B+2T (Unit - 2 & 5) Tower : Gangotri

TYPICAL FLOOR PLAN

| CARPET AREA         | - | 78.23Sqm.   | 842.07 Sft.  |
|---------------------|---|-------------|--------------|
| <b>BALCONY AREA</b> | - | 17.63Sqm.   | 189.77 Sft.  |
| BUILT UP AREA       | - | 104.87Sqm.  | 1128.82 Sft. |
| SUPER AREA          | - | 132.38 Sqm. | 1425.00 Sft. |

Kindly Note: Furniture & Fittings in the unit plan are not included in deliverables.

The specifications shown in the drawing are only for representation purpose. For actual/diliverable specification, refer to annex specification sheet.

TYPE : 3B+2T (Unit - 2 & 5) Tower : Gangotri

The specifications shown in the drawing are only for representation purpose. For actual/diliverable specification, refer to annex specification sheet.

**Disclaimer:** Kindly note that the doors & balconies are kept translucent (glass fittings) in the proportionate view drawing only to highlight the area of the unit size with loading.