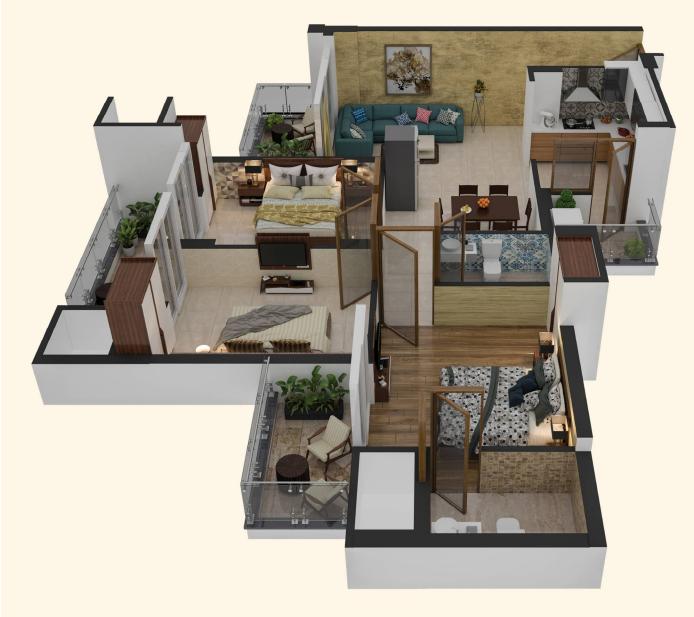

TYPE : 3B+3T (Unit -1) Tower : Brahmgiri

TYPICAL FLOOR PLAN

| CARPET AREA   | - | 85.88  | Sqm. | 924.41 Sft.  |
|---------------|---|--------|------|--------------|
| BALCONY AREA  | - | 18.21  | Sqm. | 196.01 Sft.  |
| BUILT UP AREA | - | 115.83 | Sqm. | 1246.79 Sft. |
| SUPER AREA    | - | 144.92 | Sqm. | 1560.00 Sft. |

Kindly Note: Furniture & Fittings in the unit plan are not included in deliverables.

The specifications shown in the drawing are only for representation purpose. For actual/diliverable specification, refer to annex specification sheet.

TYPE : 3B+3T (Unit -1) Tower : Brahmgiri

The specifications shown in the drawing are only for representation purpose. For actual/diliverable specification, refer to annex specification sheet.

**Disclaimer:** Kindly note that the doors & balconies are kept translucent (glass fittings) in the proportionate view drawing only to highlight the area of the unit size with loading.