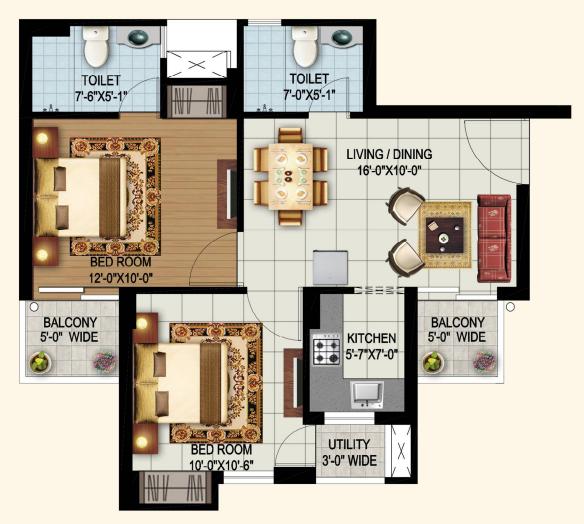

TYPE : 2B+2T (Unit -1) Tower : Yamunotri

The specifications shown in the drawing are only for representation purpose. For actual/diliverable specification, refer to annex specification sheet.

**Disclaimer:** Kindly note that the doors & balconies are kept translucent (glass fittings) in the proportionate view drawing only to highlight the area of the unit size with loading.

TYPE : 2B+2T (Unit -2) Tower : Yamunotri

| CARPET AREA         | - | 49.40 | Sqm. | 531.74 Sft. |
|---------------------|---|-------|------|-------------|
| <b>BALCONY AREA</b> | - | 6.99  | Sqm. | 75.24 Sft.  |
| BUILT UP AREA       | - | 64.11 | Sqm. | 690.08Sft.  |
| SUPER AREA          | - | 77.58 | Sqm. | 835.00 Sft. |

Kindly Note: Furniture & Fittings in the unit plan are not included in deliverables.

The specifications shown in the drawing are only for representation purpose. For actual/diliverable specification, refer to annex specification sheet.