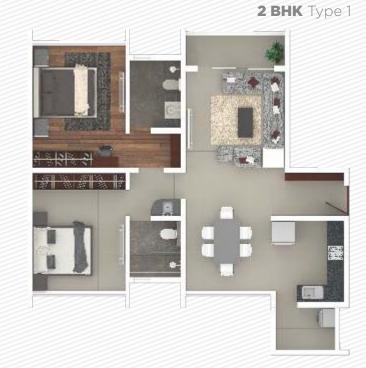

ht, while the rooms themselves are designed to leave no space unused.

Choose your home from masterfully made 2, 3, 4 BHK homes and compact studio apartments.





### **DESIGN INTENT**

Our goal was to create a large, central landscaped area and a master plan, wherein each room of every home has a mind-blowing 360° view blending the indoors seamlessly with the lush greenery outside.



# AMENITIES

ROAD

- Swimming pool with paved deck
- Children's Play area
- Cricket practice net
- Tennis court
- Squash court
- Indoor games area
- Multi purpose hall
- Furnished gymnasium

- Facility for creche
- Guest rooms including seating area & workstations
- Multi activity lawn
- Wi-Fi facility in common areas
- CCTV security surveillance
- Intercom facility

## TYPICAL FLOOR PLANS



**3 BHK** 





2 BHK Type 2







## **FEATURES**

- Homes with 360° view.
- All homes face a large central landscaped stretch which offers an uninterrupted view of green spaces from every corner.
- Walkways are segregated from the driveways to keep the walkways free from vehicular movement.
- Double and Triple height spaces allow uninhibited view of natural surroundings, better circulation of light and air while giving aesthetic variation to the built form.
- Main entry is situated along a landscaped green area that forms a spine, running through North-South axis of the site. The club house is the focal point here, which is located in between the two clusters overlooking the landscape courts & pool.
- Carefully designed floor plans enhance functionality and minimize wastage on area.

## **SPECIFICATI