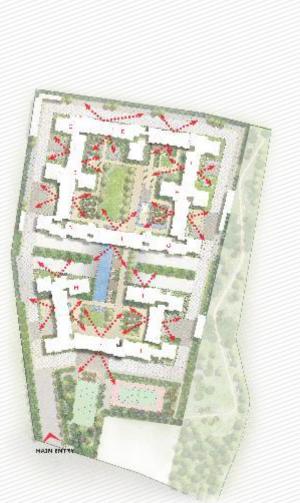

### **DESIGN INTENT**

Our goal was to create a large, central landscaped area and a master plan, wherein each room of every home has a mind-blowing 360° view blending the indoors seamlessly with the lush greenery outside.

## **FEATURES**

- Homes with 360° view.
- All homes face a large central landscaped stretch which offers an uninterrupted view of green spaces from every corner.
- Walkways are segregated from the driveways to keep the walkways free from vehicular movement.
- Double and Triple height spaces allow uninhibited view of natural surroundings, better circulation of light and air while giving aesthetic variation to the built form.
- Main entry is situated along a landscaped green area that forms a spine, running through North-South axis of the site. The club house is the focal point here, which is located in between the two clusters overlooking the landscape courts & pool.
- Carefully designed floor plans enhance functionality and minimize wastage on area.