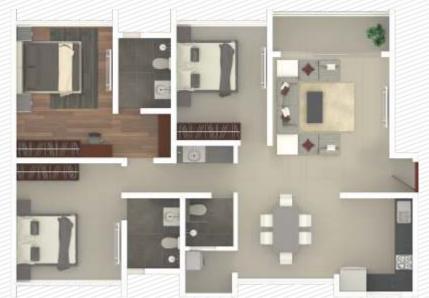

ight, while the rooms themselves are designed to leave no space unused.

Choose your home from masterfully made 2, 3, 4 BHK homes and compact studio apartments.





### **DESIGN INTENT**

Our goal was to create a large, central landscaped area and a master plan, wherein each room of every home has a mind-blowing 360° view blending the indoors seamlessly with the lush greenery outside.



# AMENITIES

ROAD

- Swimming pool with paved deck
- Children's Play area
- Cricket practice net
- Tennis court
- Squash court
- Indoor games area
- Multi purpose hall
- Furnished gymnasium

- Facility for creche
- Guest rooms including seating area & workstations
- Multi activity lawn
- Wi-Fi facility in common areas
- CCTV security surveillance
- Intercom facility

## TYPICAL FLOOR PLANS



**3 BHK** 





2 BHK Type 2







## **FEATURES**

- Homes with 360° view.
- All homes face a large central landscaped stretch which offers an uninterrupted view of green spaces from every corner.
- Walkways are segregated from the driveways to keep the walkways free from vehicular movement.
- Double and Triple height spaces allow uninhibited view of natural surroundings, better circulation of light and air while giving aesthetic variation to the built form.
- Main entry is situated along a landscaped green area that forms a spine, running through North-South axis of the site. The club house is the focal point here, which is located in between the two clusters overlooking the landscape courts & pool.
- Carefully designed floor plans enhance functionality and minimize wastage on area.

## **SPECIFICA