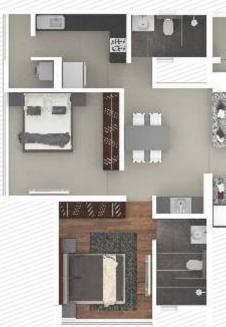

oms themselves are designed to leave no space unused.

Choose your home from masterfully made 2, 3, 4 BHK homes and compact studio apartments.





### **DESIGN INTENT**

Our goal was to create a large, central landscaped area and a master plan, wherein each room of every home has a mind-blowing 360° view blending the indoors seamlessly with the lush greenery outside.



# AMENITIES

ROAD

- Swimming pool with paved deck
- Children's Play area
- Cricket practice net
- Tennis court
- Squash court
- Indoor games area
- Multi purpose hall
- Furnished gymnasium

- Facility for creche
- Guest rooms including seating area & workstations
- Multi activity lawn
- Wi-Fi facility in common areas
- CCTV security surveillance
- Intercom facility

## TYPICAL FLOOR PLANS



**3 BHK** 





2 BHK Type 2







## **FEATURES**

- Homes with 360° view.
- All homes face a large central landscaped stretch which offers an uninterrupted view of green spaces from every corner.
- Walkways are segregated from the driveways to keep the walkways free from vehicular movement.
- Double and Triple height spaces allow uninhibited view of natural surroundings, better circulation of light and air while giving aesthetic variation to the built form.
- Main entry is situated along a landscaped green area that forms a spine, running through North-South axis of the site. The club house is the focal point here, which is located in between the two clusters overlooking the landscape courts & pool.
- Carefully designed floor plans enhance functionality and minimize wastage on area.

## **SPECIFICATIONS**

#### **KI