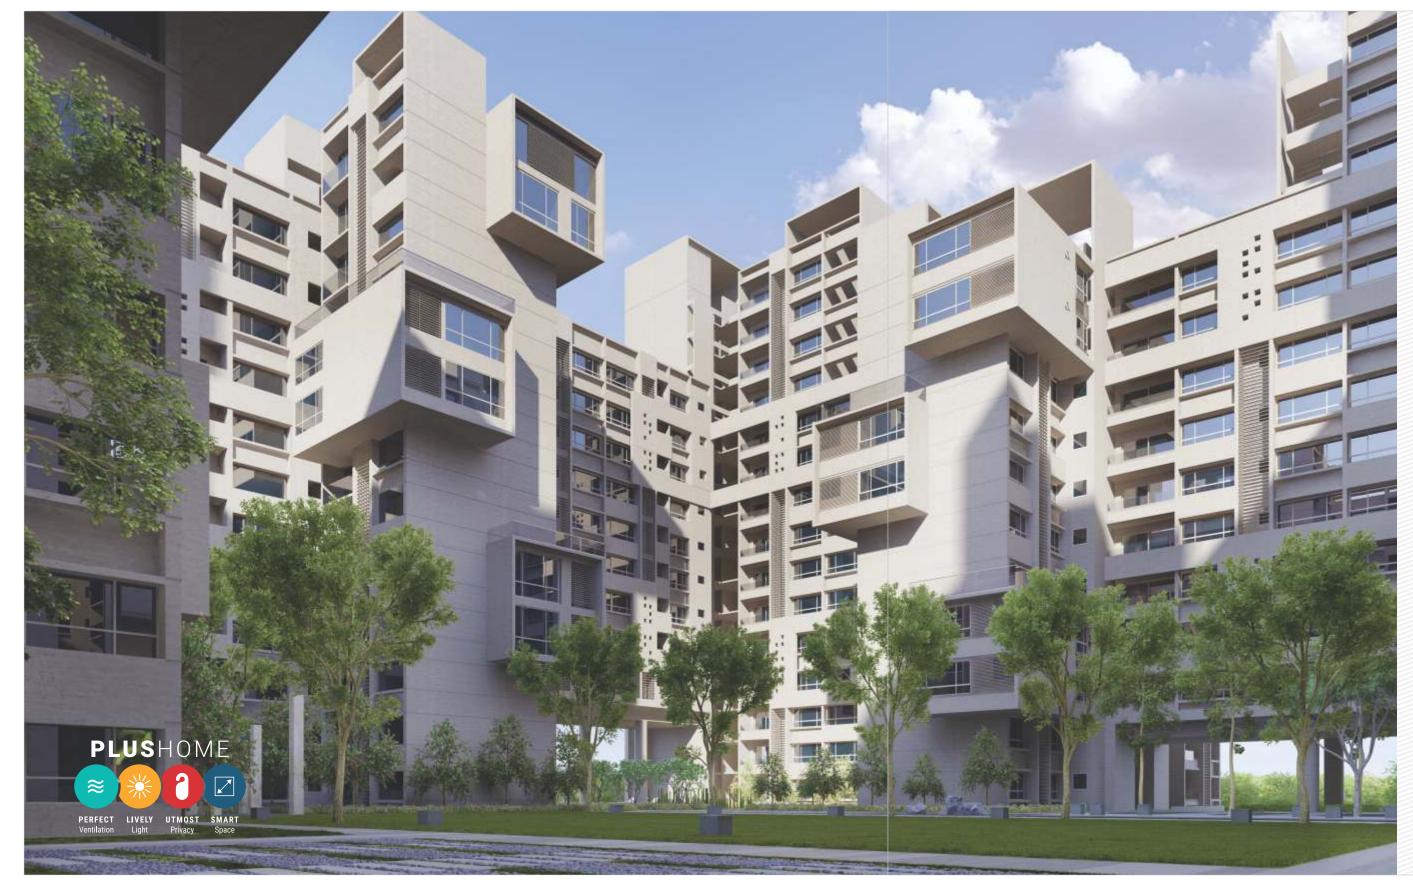

## LIVING AT ROHAN IKSHA

Tucked away in a plush green nest of 8.5 acres, each home at Rohan Iksha is tastefully designed for a life less ordinary.

Here doors, windows & corridors multitask to fill up the spaces with natural light and fresh breeze.

### **DESIGN INTENT**

Our goal was to create a large, central landscaped area and a master plan, wherein each room of every home has a mind-blowing 360° view blending the indoors seamlessly with the lush greenery outside.

## **FEATURES**

- Homes with 360° view.
- All homes face a large central landscaped stretch which offers an uninterrupted view of green spaces from every corner.
- Walkways are segregated from the driveways to keep the walkways free from vehicular movement.
- Double and Triple height spaces allow uninhibited view of natural surroundings, better circulation of light and air while giving aesthetic variation to the built form.
- Main entry is situated along a landscaped green area that forms a spine, running through North-South axis of the site. The club house is the focal point here, which is located in between the two clusters overlooking the landscape courts & pool.
- Carefully designed floor plans enhance functionality and minimize wastage on area.