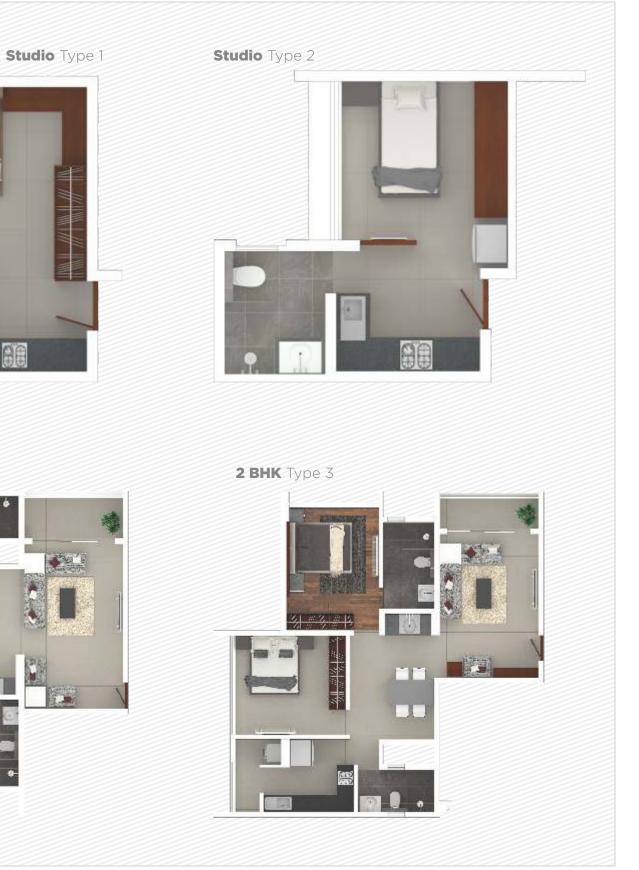

Created for effortless cross ventilation, the entrances flood each room with light, while the rooms themselves are designed to leave no space unused.

Choose your home from masterfully made 2, 3, 4 BHK homes and compact studio apartments.