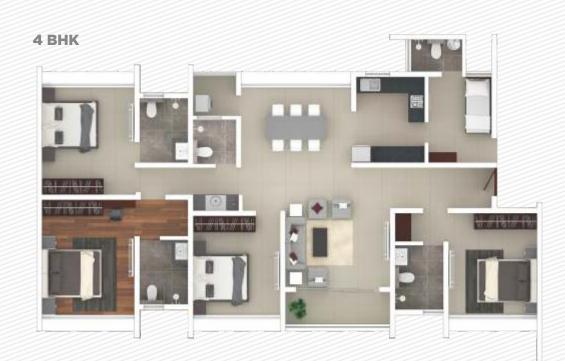

ch room with light, while the rooms themselves are designed to leave no space unused.

Choose your home from masterfully made 2, 3, 4 BHK homes and compact studio apartments.





### **DESIGN INTENT**

Our goal was to create a large, central landscaped area and a master plan, wherein each room of every home has a mind-blowing 360° view blending the indoors seamlessly with the lush greenery outside.



# AMENITIES

ROAD

- Swimming pool with paved deck
- Children's Play area
- Cricket practice net
- Tennis court
- Squash court
- Indoor games area
- Multi purpose hall
- Furnished gymnasium

- Facility for creche
- Guest rooms including seating area & workstations
- Multi activity lawn
- Wi-Fi facility in common areas
- CCTV security surveillance
- Intercom facility

## TYPICAL FLOOR PLANS



**3 BHK** 





2 BHK Type 2







## **FEATURES**

- Homes with 360° view.
- All homes face a large central landscaped stretch which offers an uninterrupted view of green spaces from every corner.
- Walkways are segregated from the driveways to keep the walkways free from vehicular movement.
- Double and Triple height spaces allow uninhibited view of natural surroundings, better circulation of light and air while giving aesthetic variation to the built form.
- Main entry is situated along a landscaped green area that forms a spine, running through North-South axis of the site. The club house is the focal point here, which is located in between the two clusters overlooking the landscape courts & pool.
- Carefully designed floor plans enhance functionality and minimize wastage on area.