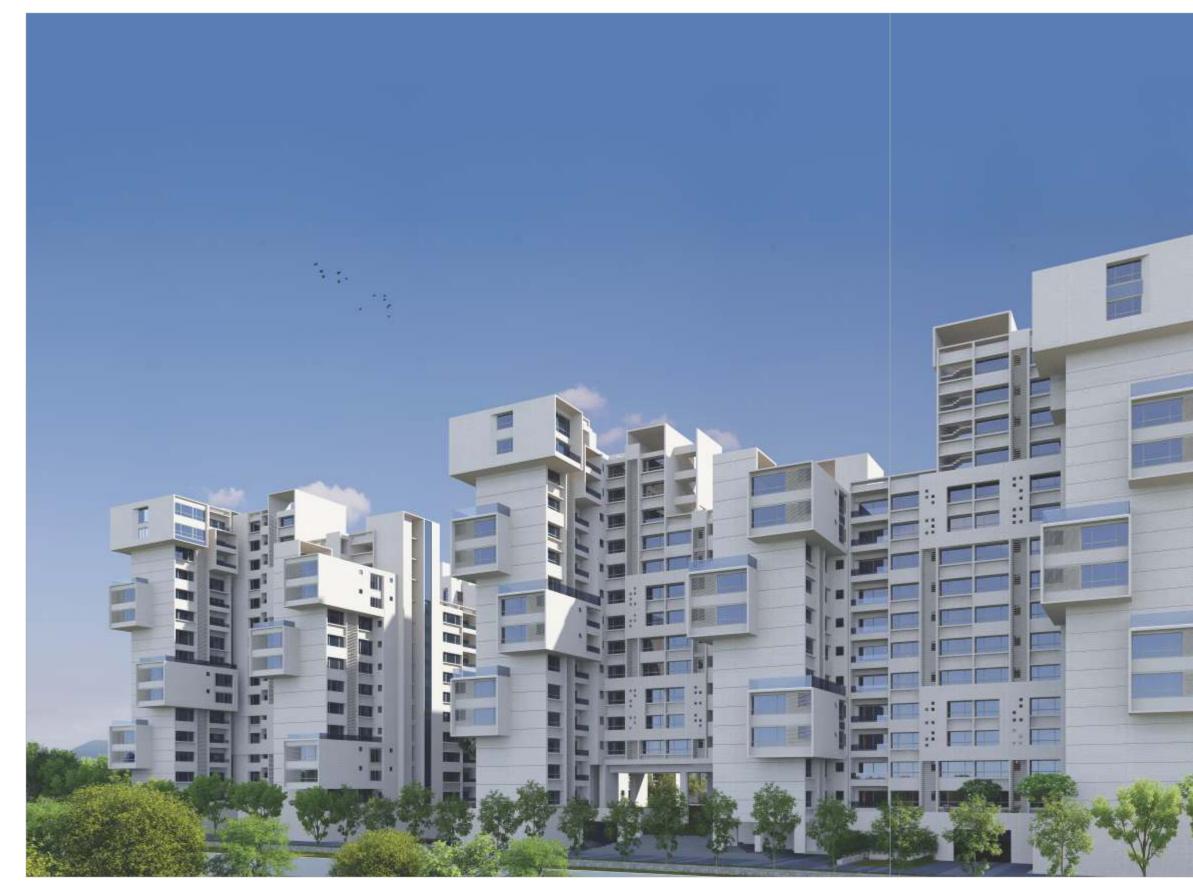

## LIVING AT ROHAN IKSHA

Tucked away in a plush green nest of 8.5 acres, each home at Rohan Iksha is tastefully designed for a life less ordinary.

Here doors, windows & corridors multitask to fill up the spaces with natural light and fresh breeze.

### **DESIGN INTENT**

Our goal was to create a large, central landscaped area and a master plan, wherein each room of every home has a mind-blowing 360° view blending the indoors seamlessly with the lush greenery outside.

## **FEATURES**

- Homes with 360° view.
- All homes face a large central landscaped stretch which offers an uninterrupted view of green spaces from every corner.
- Walkways are segregated from the driveways to keep the walkways free from vehicular movement.
- Double and Triple height spaces allow uninhibited view of natural surroundings, better circulation of light and air while giving aesthetic variation to the built form.
- Main entry is situated along a landscaped green area that forms a spine, running through North-South axis of the site. The club house is the focal point here, which is located in between the two clusters overlooking the landscape courts & pool.
- Carefully designed floor plans enhance functionality and minimize wastage on area.