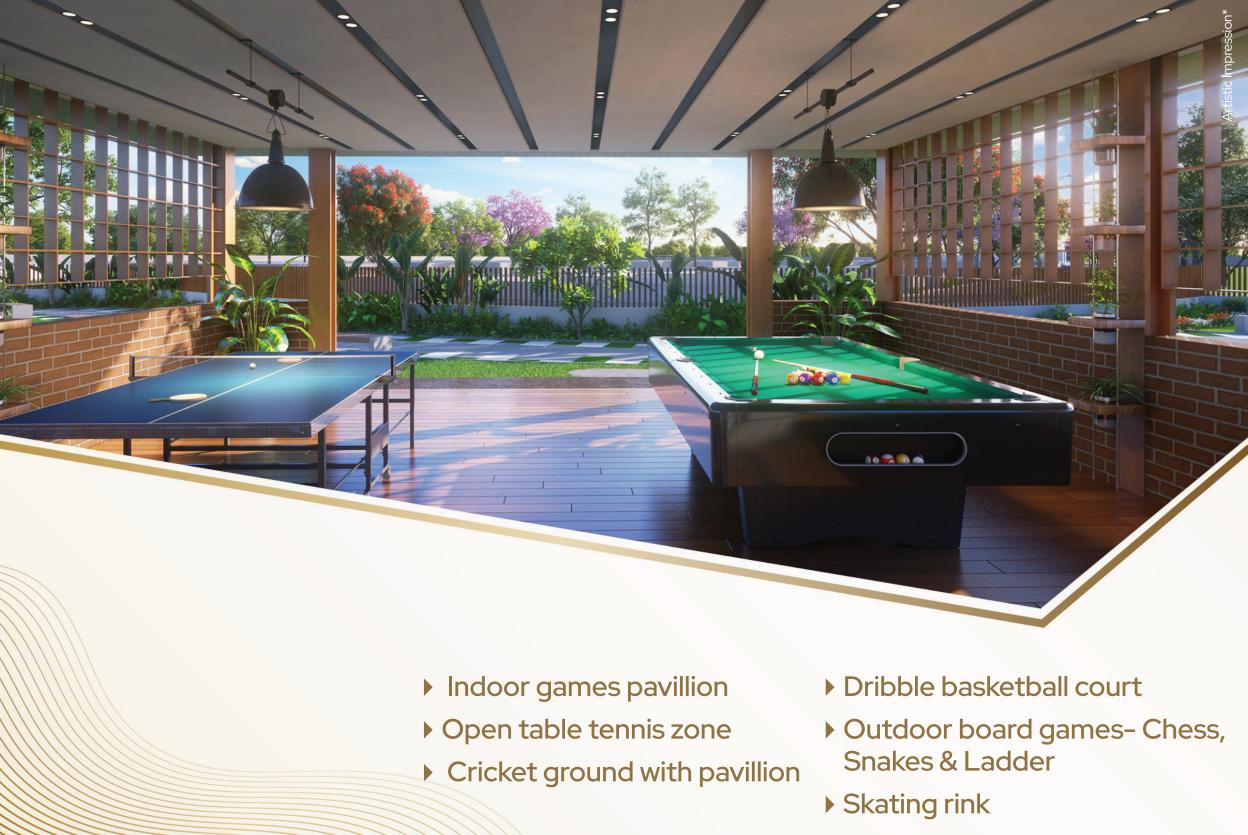

- ▶ Performance arena
- ▶ Party hall with lawn
- Music pavillion

- ▶ Senior citizen relax zone
- ▶ Gazebo
- ▶ Hawkers zone

- Amphitheater
- Pergolas with seating
- ▶ Fragrance park
- Meditation Zone