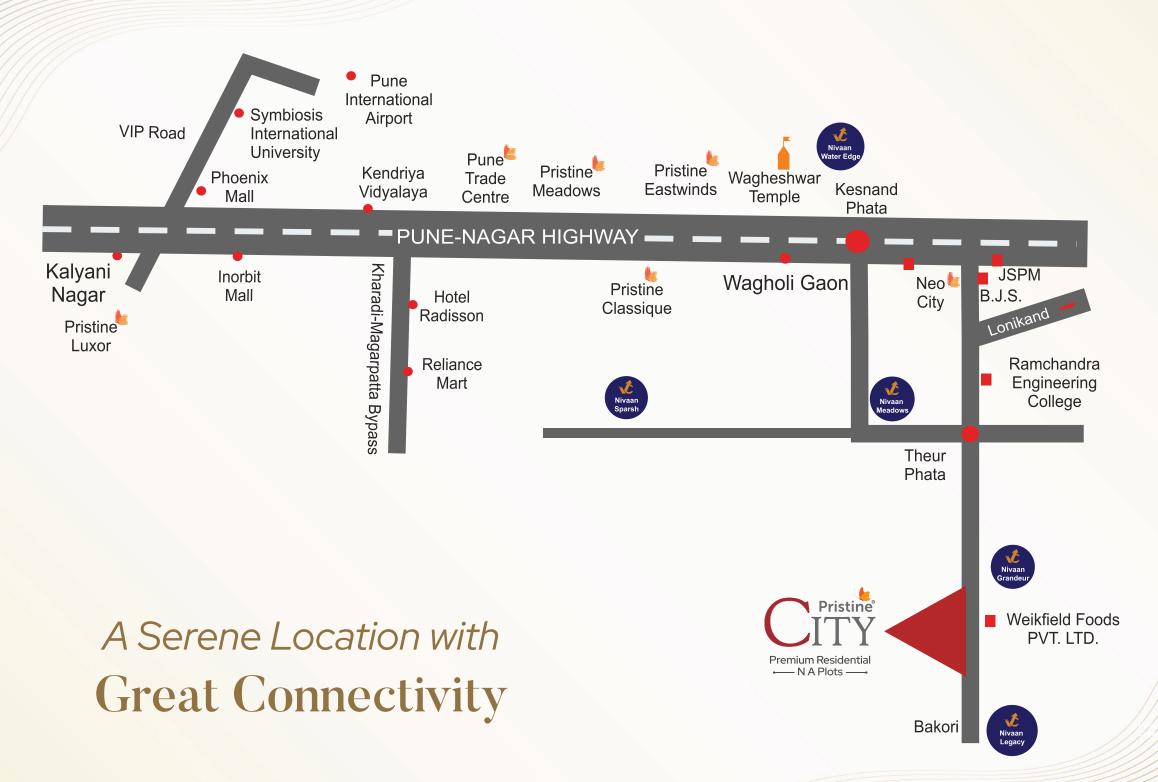

## Why buy a plot in Wagholi-Bakori Pune?

Invest in the future with Pristine City, situated at one of the most prime locations in Wagholi (Bakori), Pune – A rapidly growing investment opportunity. Nestled in one of the best parts of Wagholi, This project is nearing completion. Benefit from its strategic location near excellent social infrastructure, prominent job centers, the upcoming Ring road, and high-speed Railway. Pristine City, with its proximity to the major IT hub of Pune, Kharadi, offers an ideal choice for an easy going lifestyle and the path to your dream life.

## **LOCATION HIGHLIGHTS**

| PUNE-AHMEDNAGAR HIGHWAY | 06 MIN | VIMAN NAGAR                | 30 MIN |  |
|-------------------------|--------|----------------------------|--------|--|
| LEXICON SCHOOL          | 11 MIN | PUNE INTERNATIONAL AIRPORT | 35 MIN |  |
| WAGHESHWAR TEMPLE       | 15 MIN | SOLAPUR HIGHWAY            | 30 MIN |  |
| KHARADI CHOWK           | 25 MIN | KESNAND                    | 10 MIN |  |