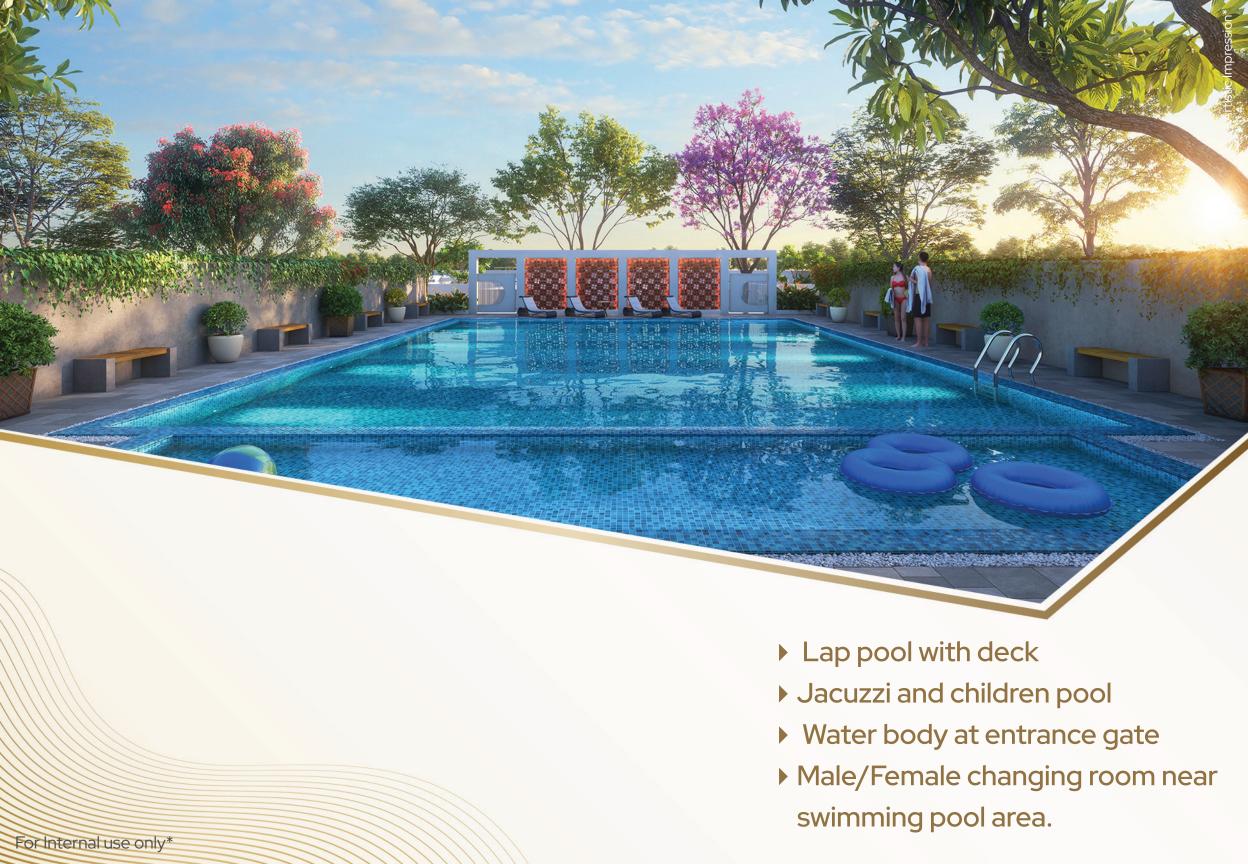

- ▶ Performance arena
- ▶ Party hall with lawn
- Music pavillion

- ▶ Senior citizen relax zone
- ▶ Gazebo
- ▶ Hawkers zone

- Amphitheater
- Pergolas with seating
- ▶ Fragrance park
- Meditation Zone