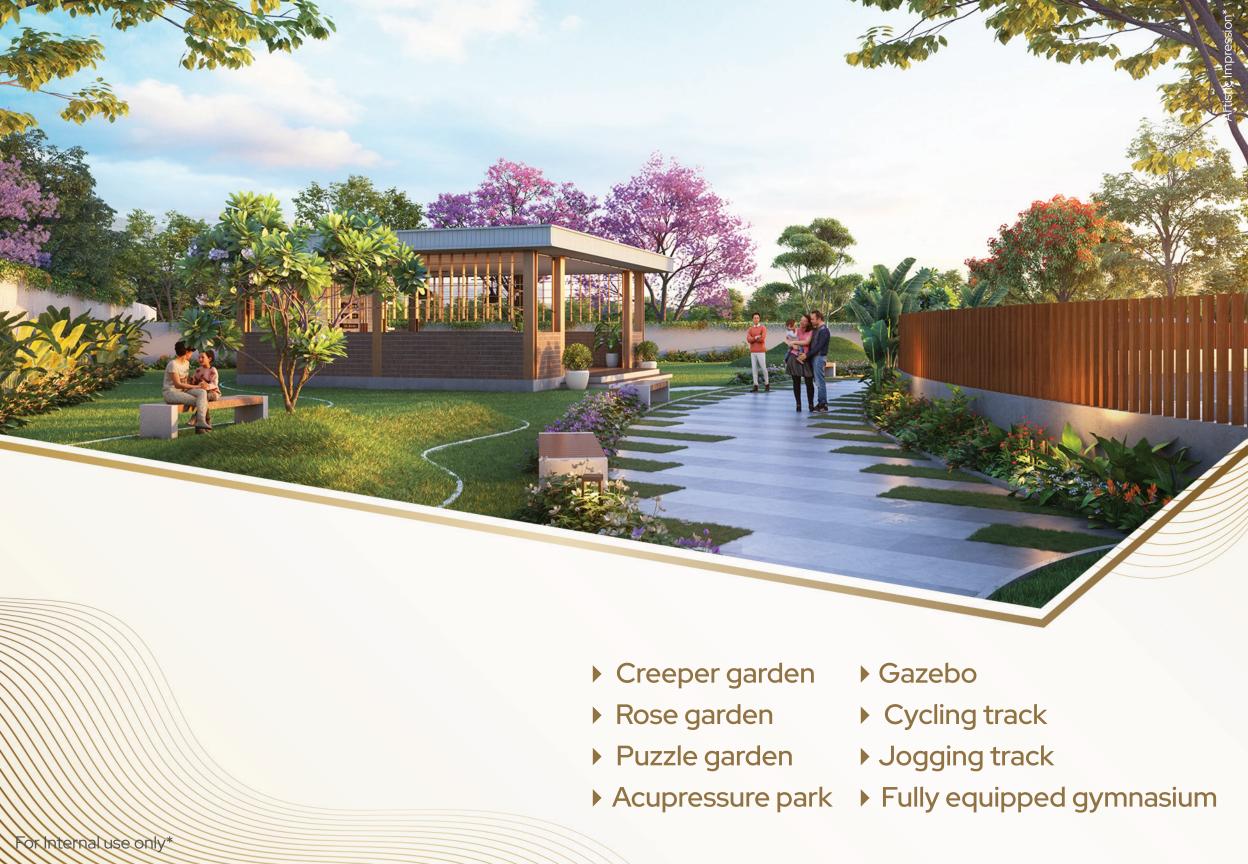

- ▶ Performance arena
- ▶ Party hall with lawn
- Music pavillion

- ▶ Senior citizen relax zone
- ▶ Gazebo
- ▶ Hawkers zone

- Amphitheater
- Pergolas with seating
- ▶ Fragrance park
- Meditation Zone