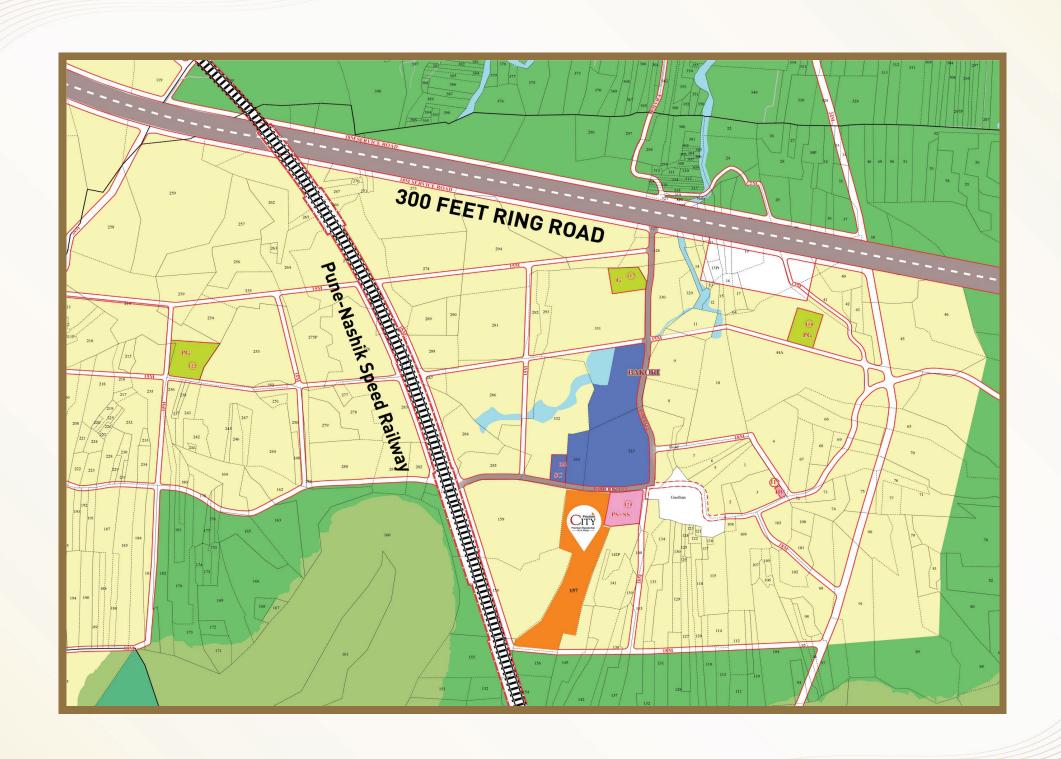

## Why buy a plot in Wagholi-Bakori Pune?

Invest in the future with Pristine City, situated at one of the most prime locations in Wagholi (Bakori), Pune – A rapidly growing investment opportunity. Nestled in one of the best parts of Wagholi, This project is nearing completion. Benefit from its strategic location near excellent social infrastructure, prominent job centers, the upcoming Ring road, and high-speed Railway. Pristine City, with its proximity to the major IT hub of Pune, Kharadi, offers an ideal choice for an easy going lifestyle and the path to your dream life.

## **LOCATION HIGHLIGHTS**

| PUNE-AHMEDNAGAR HIGHWAY | 06 MIN | VIMAN NAGAR                | 30 MIN |  |
|-------------------------|--------|----------------------------|--------|--|
| LEXICON SCHOOL          | 11 MIN | PUNE INTERNATIONAL AIRPORT | 35 MIN |  |
| WAGHESHWAR TEMPLE       | 15 MIN | SOLAPUR HIGHWAY            | 30 MIN |  |
| KHARADI CHOWK           | 25 MIN | KESNAND                    | 10 MIN |  |