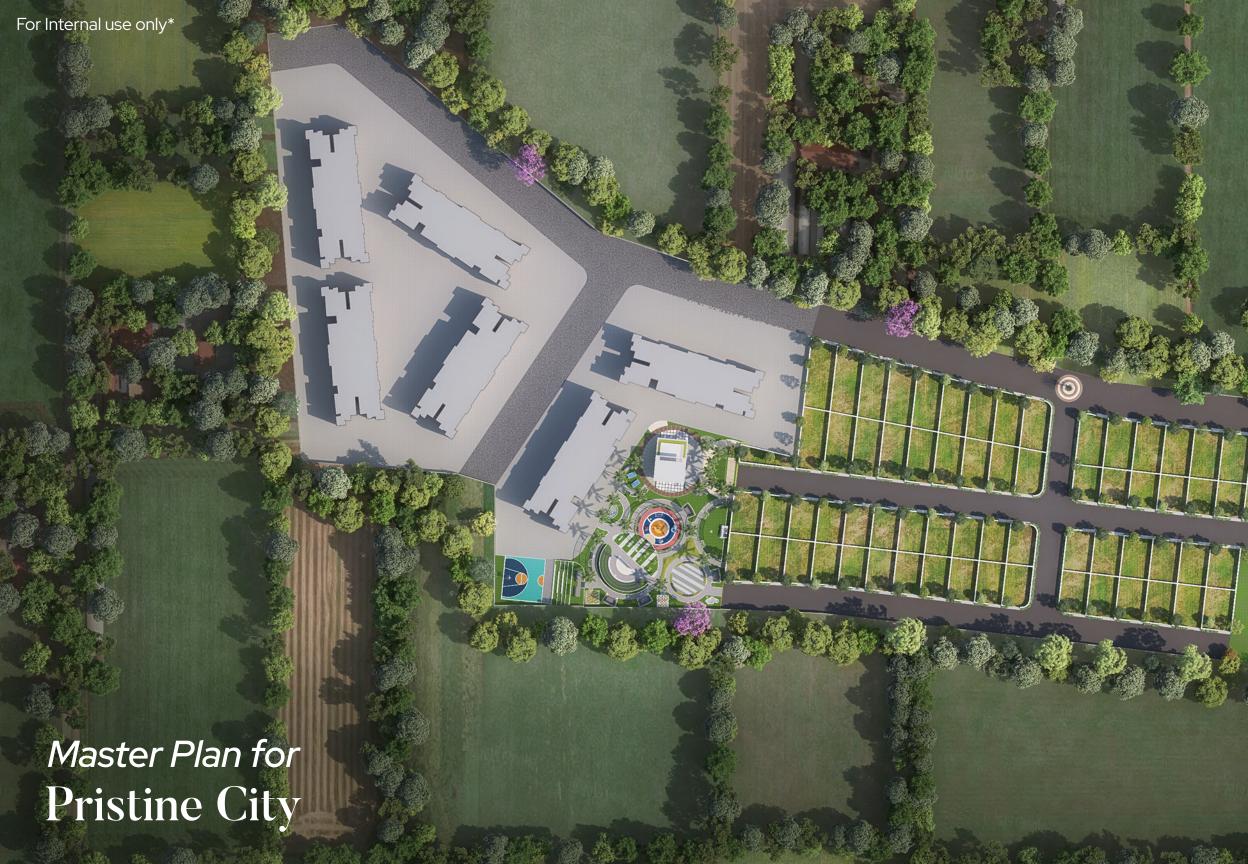

## STRATEGIC PARTNER

Pioneer's in Collector N.A. Plots

- Strategically Positioned Location
- ▶ 20-acre Gated Community
- ▶ 12 Acres Of Luxurious Bungalow Plots

- Children's play area
- Mother's den
- Toddlers play area
- Adventure play zone
- ▶ Creche below Amphi theater
- Pick up & drop point for school bus

- ▶ Performance arena
- ▶ Party hall with lawn
- Music pavillion

- ▶ Senior citizen relax zone
- ▶ Gazebo
- ▶ Hawkers zone

- Amphitheater
- Pergolas with seating
- ▶ Fragrance park
- Meditation Zone