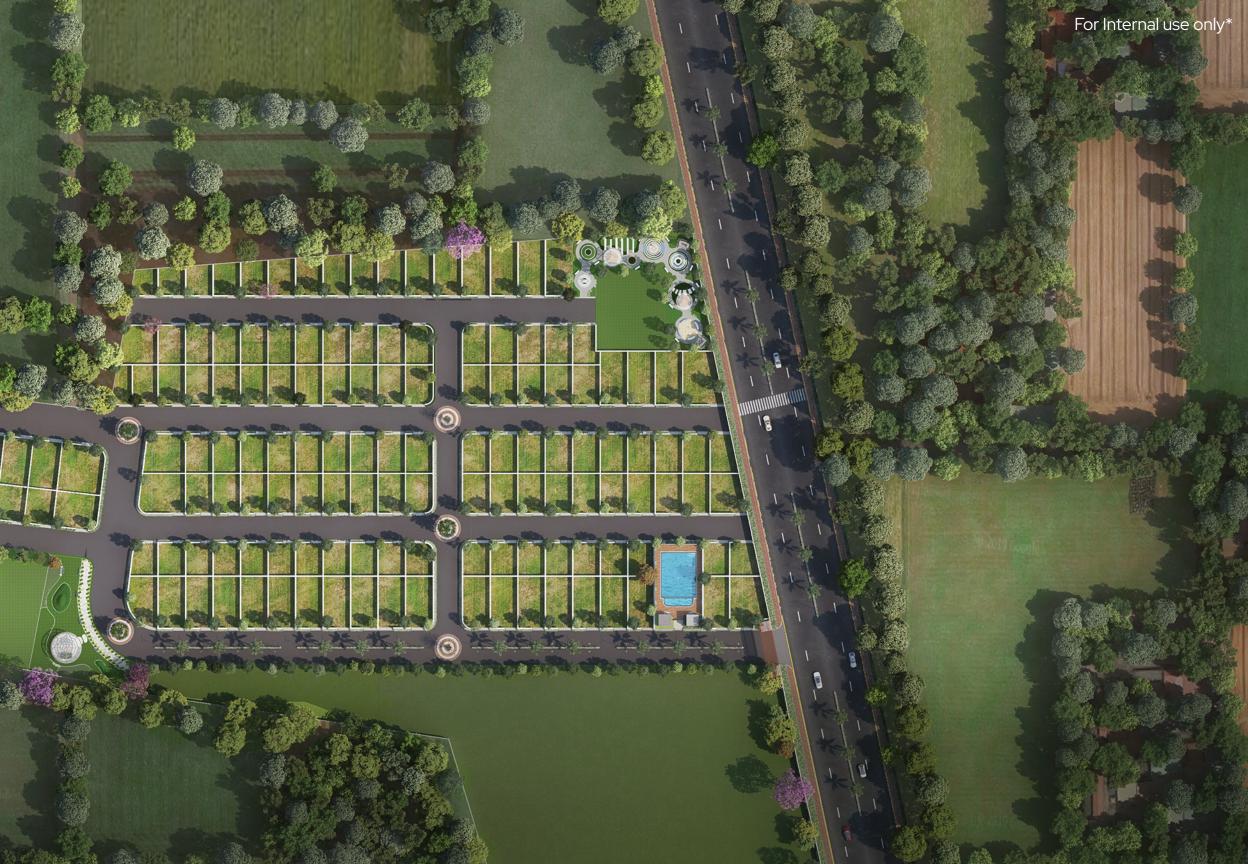

## STRATEGIC PARTNER

Pioneer's in Collector N.A. Plots

- Strategically Positioned Location
- ▶ 20-acre Gated Community
- ▶ 12 Acres Of Luxurious Bungalow Plots

- Children's play area
- Mother's den
- Toddlers play area
- Adventure play zone
- ▶ Creche below Amphi theater
- Pick up & drop point for school bus

- ▶ Performance arena
- ▶ Party hall with lawn
- Music pavillion

- ▶ Senior citizen relax zone
- ▶ Gazebo
- ▶ Hawkers zone

- Amphitheater
- Pergolas with seating
- ▶ Fragrance park
- Meditation Zone