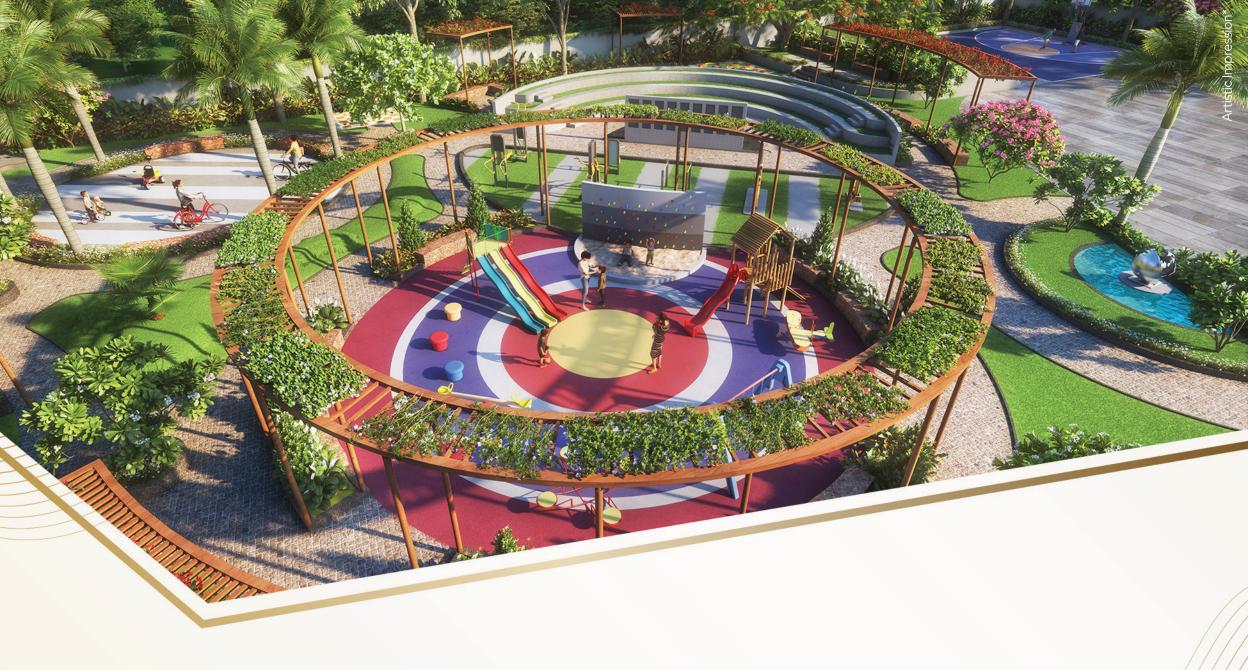

## STRATEGIC PARTNER

Pioneer's in Collector N.A. Plots

- Strategically Positioned Location
- ▶ 20-acre Gated Community
- ▶ 12 Acres Of Luxurious Bungalow Plots

- Children's play area
- Mother's den
- Toddlers play area
- Adventure play zone
- ▶ Creche below Amphi theater
- Pick up & drop point for school bus