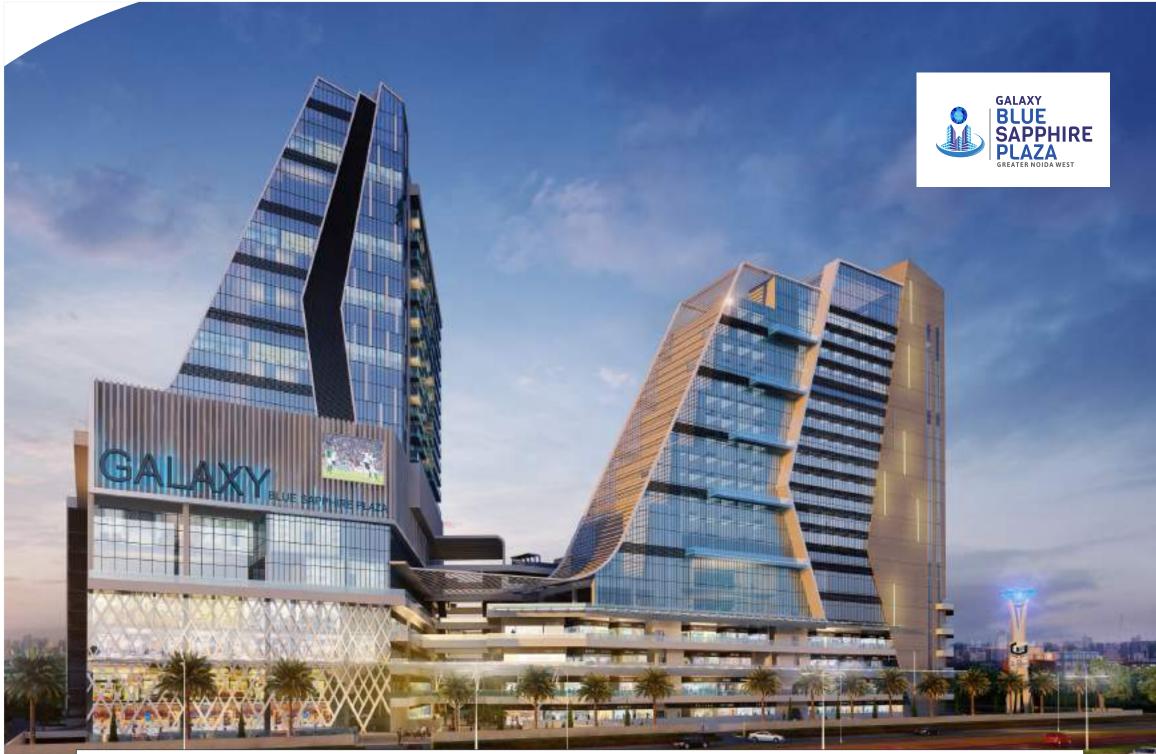

#### Great Things Happen When Galaxy Gets Involved

#### one of its kin∂ across Delhi - NCR A Solitaire of Investment

Galaxy Blue Sapphire Plaza is a three side open plot, facing the 130 metre, 45 meter and 24 metre road respectively. It is surrounded by a residential society of up to 25,000 flats, all that are walking distance. furthermore, to attract clientele of all ages, the Blue Sapphire Plaza offers a 10 screen multiplex, food court, doctor's chambers, high street retail shopping and large anchors on different floors. To top it all off, it is one of the largest commercial projects within the commercial belt of Noida Extension, encompassing an area off almost 25,661 square meters.

The Greater Noida (West) is making headlines for its incredible infrastructure development, property investment and fast evolving urban lifestyle. The future of the area is bright in terms of price appreciation and connectivity. An investor's paradise, it's one of the most enviable destinations in NCR, Where everything is well planned with all basic amenities and world-class facilities.