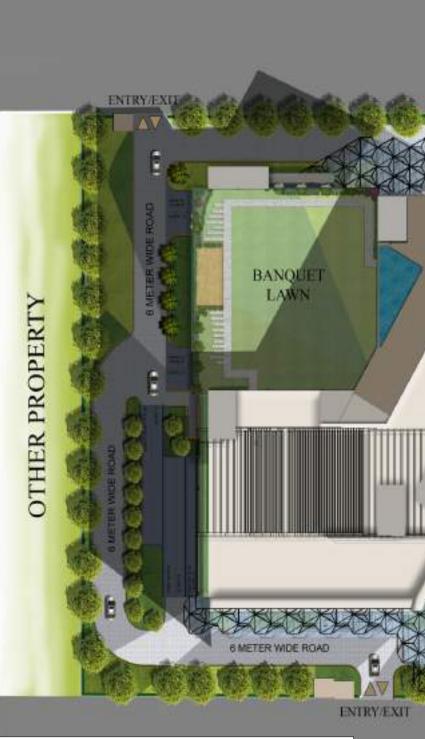

loor                  | : | Noida Haat, Retail Market & Medicentre (Doctor's OPD)                                                                                                              |
| Fourth Floor                 | • | 10 Screen Multiplex ,F & B Cafe, Restaurant and Food<br>Court with Huge Sitting Area (Air Condition & Open Area).                                                  |
| Fifth, Sixth & Seventh Floor | • | Multiplex, Disco & Pub, Big Entertainment Zone and<br>Double Height Banquet Hall, Multilevel Parking and<br>open to Sky Terrace on various Floors & Office Spaces. |
| Eight Floor & Above          | : | Studios/Service Apartments & Office Spaces.                                                                                                                        |





The contents of this brochure are proposed, photographic and artistic impressions and are for ILLUSTRATIVE PURPOSES only and should not be relied upon when making a decision to purchase. The Developer does not take any responsibility/liability for inaccuracy or variations in the illustration and information as depicted in the brochure. The material contained therein is general information only and is subject to change. This brochure will override the information and illustrations contained in all the previous brochures.

#### 130 METER WIDE ROAD

# **retail** & hyper market

INTELLIGENTLY PLANNED STRUCTURE FOR OPTIMUM NATURAL AIR & LIGHT

Galaxy Blue Sapphire Plaza Have International & National Brands In High Street Retail Shops. & Mini Anchor Area spread across various floors

The con