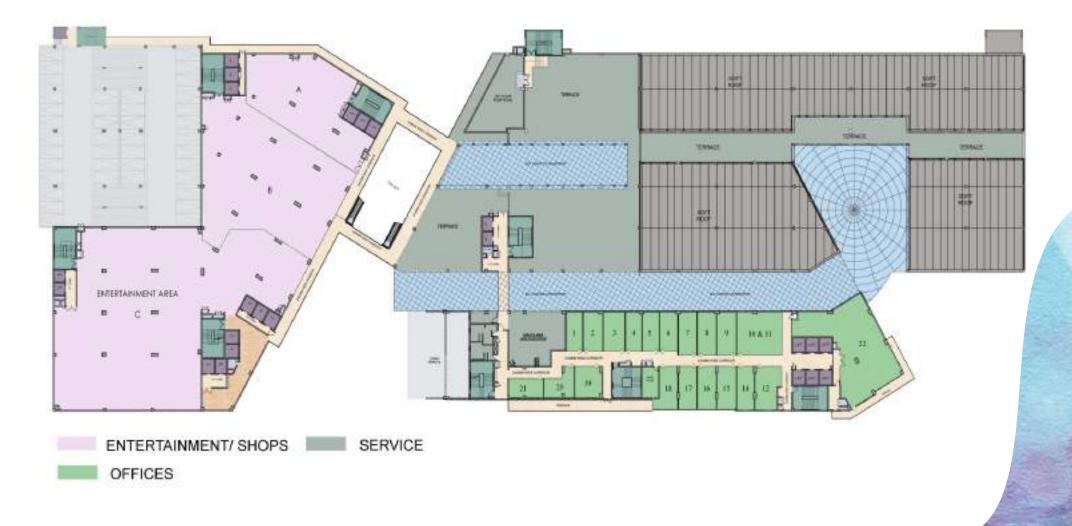

# site plan

#### **FLOOR DETAILS**

| Lower Ground Floor           | : | Retail Shops, Hyper Market                                                                                                                                         |
|------------------------------|---|--------------------------------------------------------------------------------------------------------------------------------------------------------------------|
| Ground Floor                 | : | Retail Shops, Showrooms & Bank Space                                                                                                                               |
| First Floor                  | : | Retail Shops, Showrooms                                                                                                                                            |
| Second Floor                 | : | Bangkok Bazaar, Retail Shops.                                                                                                                                      |
| Third Floor                  | : | Noida Haat, Retail Market & Medicentre (Doctor's OPD)                                                                                                              |
| Fourth Floor                 | • | 10 Screen Multiplex ,F & B Cafe, Restaurant and Food<br>Court with Huge Sitting Area (Air Condition & Open Area).                                                  |
| Fifth, Sixth & Seventh Floor | • | Multiplex, Disco & Pub, Big Entertainment Zone and<br>Double Height Banquet Hall, Multilevel Parking and<br>open to Sky Terrace on various Floors & Office Spaces. |
| Eight Floor & Above          | : | Studios/Service Apartments & Office Spaces.                                                                                                                        |