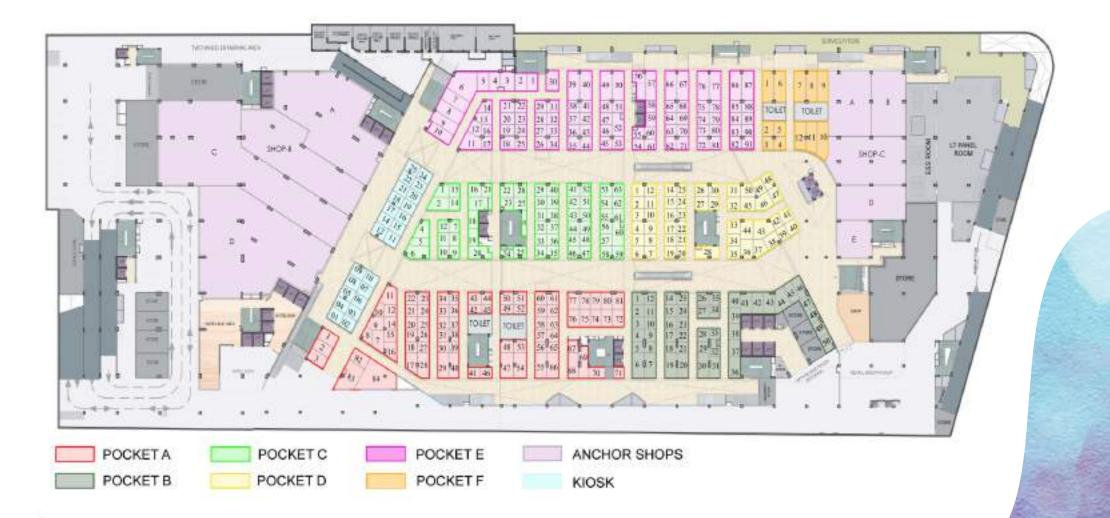

#### first floor plan

#### second floor plan

Medicentre floor offers a wide range of health services. Experience Doctor's with specialization in various stream of medicine will be available on common floor.

- Dedicated Floor for Doctor's OPD.
- Centrally Air Conditioned Environment only in common area
- Separate Lift with Wheel Chair Facility.
- Exclusive Reception & Waiting Lounge for Patients.
- Wet Point in each Doctor's Room.
- Ample Waiting Area for Patients outside Doctor's Room.
- Exclusive Entry for Doctor's from Multi-Level Parking.
- Pharmacy / Diagnostics Center within Complex.
- Excellent Location with three Side Major Roads.