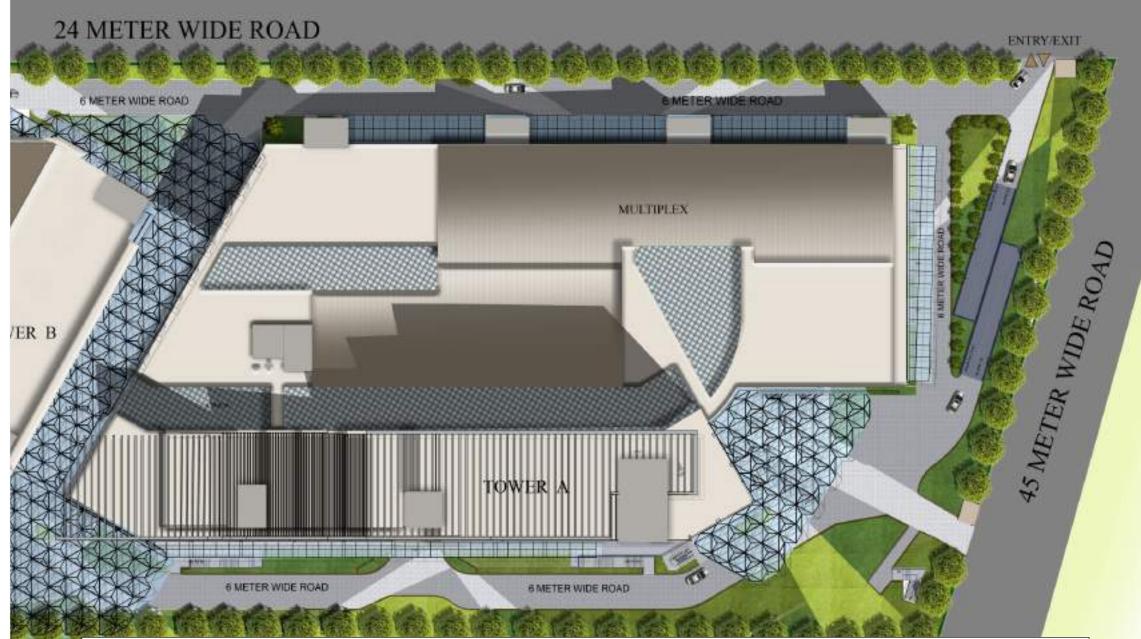

or                  | : | Noida Haat, Retail Market & Medicentre (Doctor's OPD)                                                                                                              |
| Fourth Floor                 | • | 10 Screen Multiplex ,F & B Cafe, Restaurant and Food<br>Court with Huge Sitting Area (Air Condition & Open Area).                                                  |
| Fifth, Sixth & Seventh Floor | • | Multiplex, Disco & Pub, Big Entertainment Zone and<br>Double Height Banquet Hall, Multilevel Parking and<br>open to Sky Terrace on various Floors & Office Spaces. |
| Eight Floor & Above          | : | Studios/Service Apartments & Office Spaces.                                                                                                                        |





The contents of this brochure are proposed, photographic and artistic impressions and are for ILLUSTRATIVE PURPOSES only and should not be relied upon when making a decision to purchase. The Developer does not take any responsibility/liability for inaccuracy or variations in the illustration and information as depicted in the brochure. The material contained therein is general information only and is subject to change. This brochure will override the information and illustrations contained in all the previous brochures.

#### 130 METER WIDE ROAD

# **retail** & hyper market

INTELLIGENTLY PLANNED STRUCTURE FOR OPTIMUM NATURAL AIR & LIGHT

Galaxy Blue Sapphire Plaza Have International & National Brands In High Street Retail Shops. & Mini Anchor Area spread across various floors

The conte