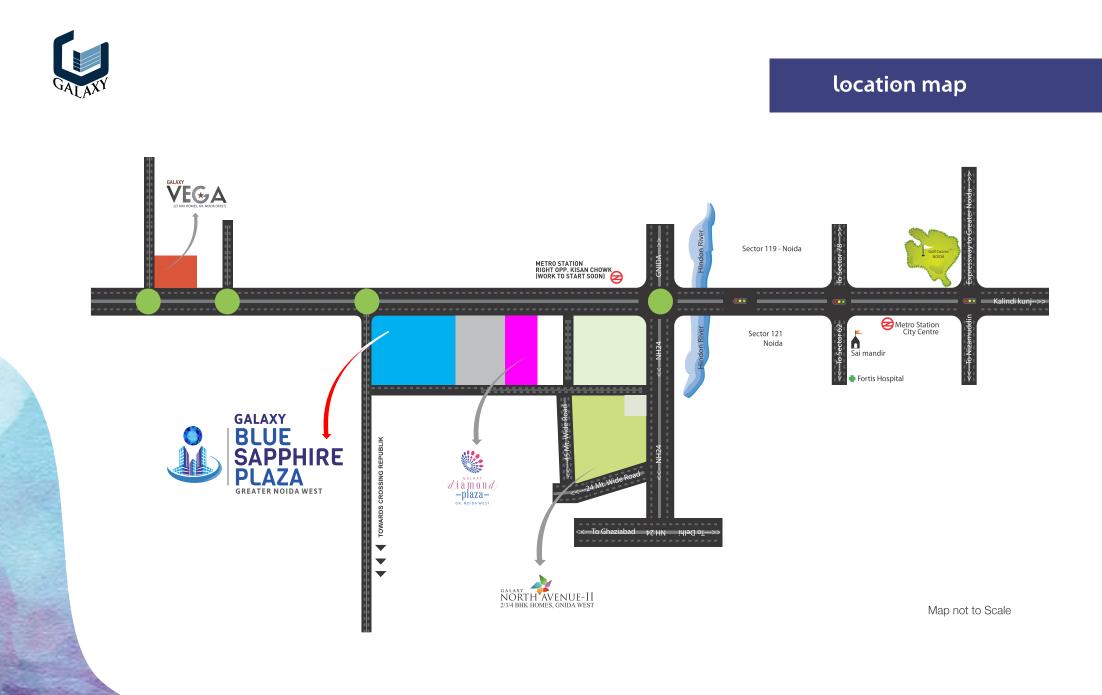

#### Near to Upcoming Metro Station

The Metro is not just changing the way people commute in NCR; it is also changing the way shop, work and celebrate. The upcoming metro close to **"Galaxy Blue Sapphire Plaza"** will change the dynamics of shopping by providing shoppers and fun seekers the much-needed freedom, mobility and peace of mind. the world of extraordinary surprises comes closer and closer to you.