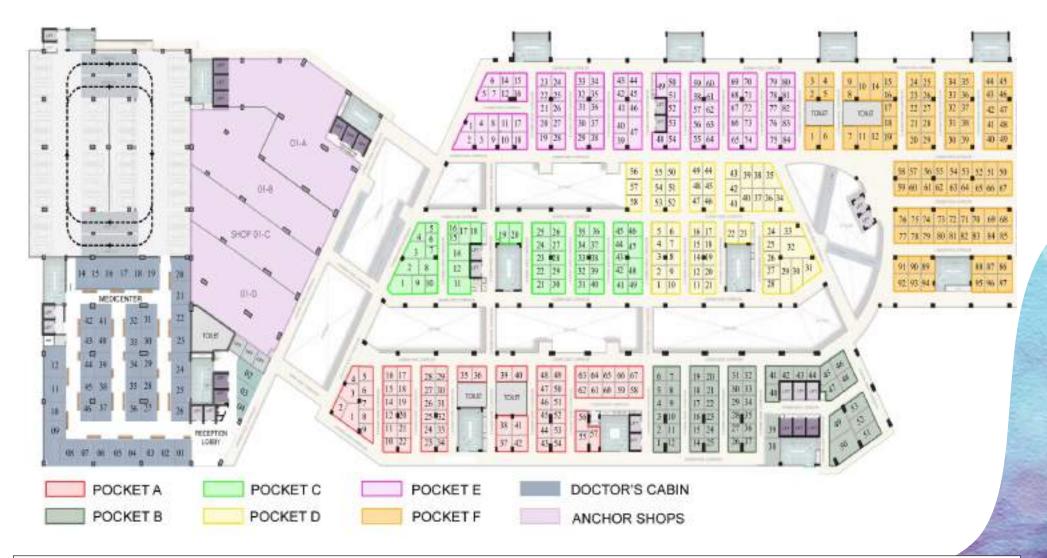

# food court

Food courts consist of a number of vendors at food stalls or service counters. Meals are ordered at one of the vendors and then carried to a common dining area. The food may also be ordered as takeout for consumption at another location, such as a home, or workplace. In this case, it may be packaged in form of food containers. Branded outlet & Regional Delicacies will be served across the counters.

- Food Court is Strategically placed on 4th Floor along with Mega Multiplex to attract large foot fall.
- Modernly designed large sitting & Dining area for approx 500 persons (AC Halls & Open Area).

#### fourth floor plan