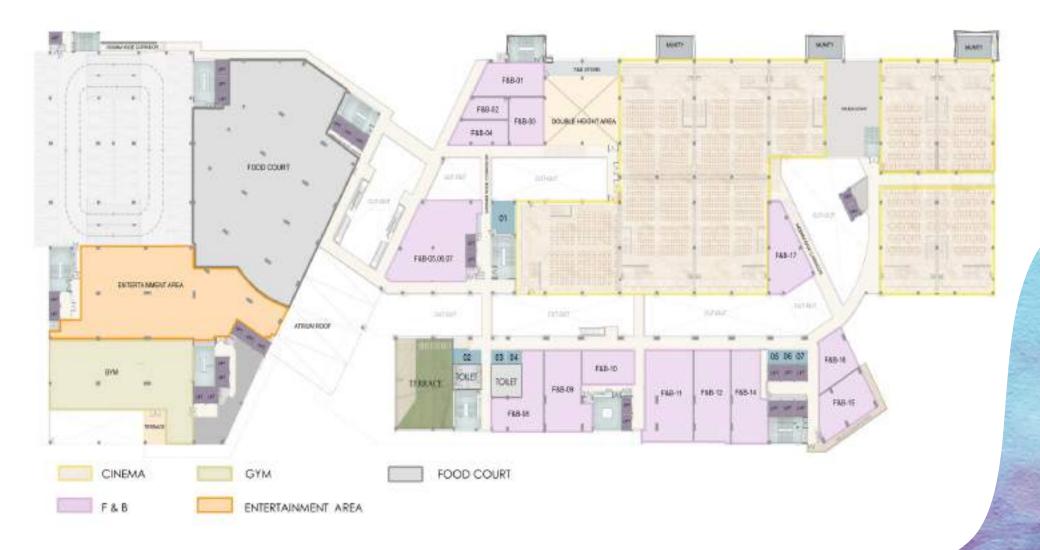

# site plan

#### **FLOOR DETAILS**

| Lower Ground Floor           | : | Retail Shops, Hyper Market                                                                                                                                         |
|------------------------------|---|--------------------------------------------------------------------------------------------------------------------------------------------------------------------|
| Ground Floor                 | : | Retail Shops, Showrooms & Bank Space                                                                                                                               |
| First Floor                  | : | Retail Shops, Showrooms                                                                                                                                            |
| Second Floor                 | : | Bangkok Bazaar, Retail Shops.                                                                                                                                      |
| Third Floor                  | : | Noida Haat, Retail Market & Medicentre (Doctor's OPD)                                                                                                              |
| Fourth Floor                 | • | 10 Screen Multiplex ,F & B Cafe, Restaurant and Food<br>Court with Huge Sitting Area (Air Condition & Open Area).                                                  |
| Fifth, Sixth & Seventh Floor | • | Multiplex, Disco & Pub, Big Entertainment Zone and<br>Double Height Banquet Hall, Multilevel Parking and<br>open to Sky Terrace on various Floors & Office Spaces. |
| Eight Floor & Above          | : | Studios/Service Apartments & Office Spaces.                                                                                                                        |