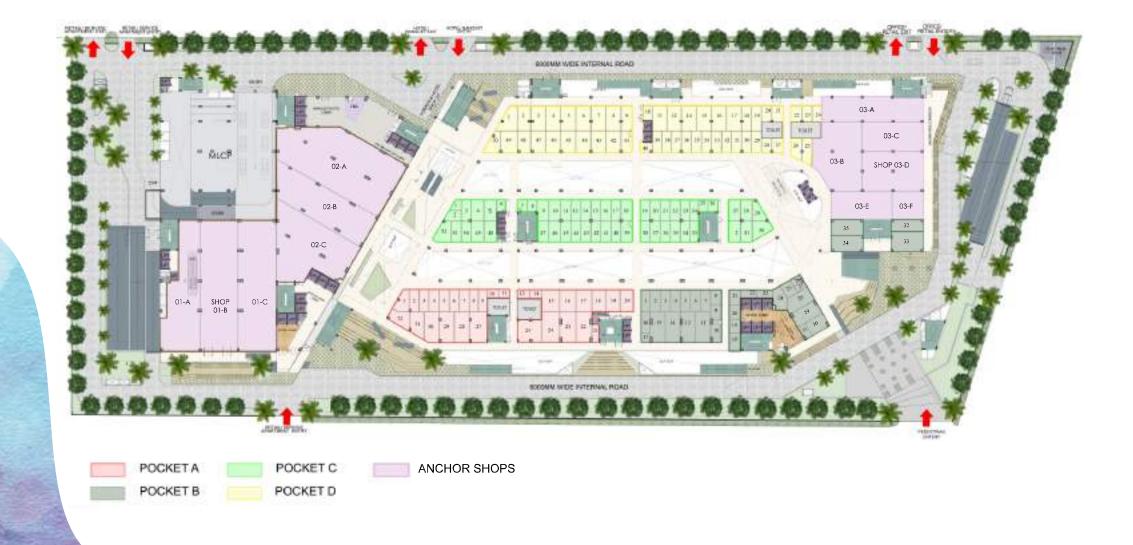

WIDE ROAD

# **retail** & hyper market

INTELLIGENTLY PLANNED STRUCTURE FOR OPTIMUM NATURAL AIR & LIGHT

Galaxy Blue Sapphire Plaza Have International & National Brands In High Street Retail Shops. & Mini Anchor Area spread across various floors

The contents of this brochure are proposed, photographic and artistic impressions and are for ILLUSTRATIVE PURPOSES only and should not be relied upon when making a decision to purchase. The Developer does not take any responsibility/liability for inaccuracy or variations in the illustration and information as depicted in the brochure. The material contained therein is general information only and is subject to change. This brochure will override the information and illustrations contained in all the previous brochures.



#### ground floor plan



#### lower ground floor plan





#### first floor plan







## bangkok bazaar

Markets around Bangkok offer fascinating shopping experiences. Shops selling everything from one-off Fashion Accessories, Fashion Wear, Shoes, Mobile Accessories etc. will be available in Bangkok Bazaar.

- Bangkok Bazaar 1st Time in Delhi NCR.
- Bangkok Bazaar spread over 70000 sq. ft. area on second floor.
- Dedicated shopping hub resembles to famous shopping destination in Bangkok.
- Available small size shops with low maintenance.
- Bangkok Bazaar pull big crowd like Palika Bazaar & Sarojini Nagar market in Delhi.

#### second floor plan







Medicentre floor offers a wide range of health services. Experience Doctor's with specialization in various stream of medicine will be available on common floor.