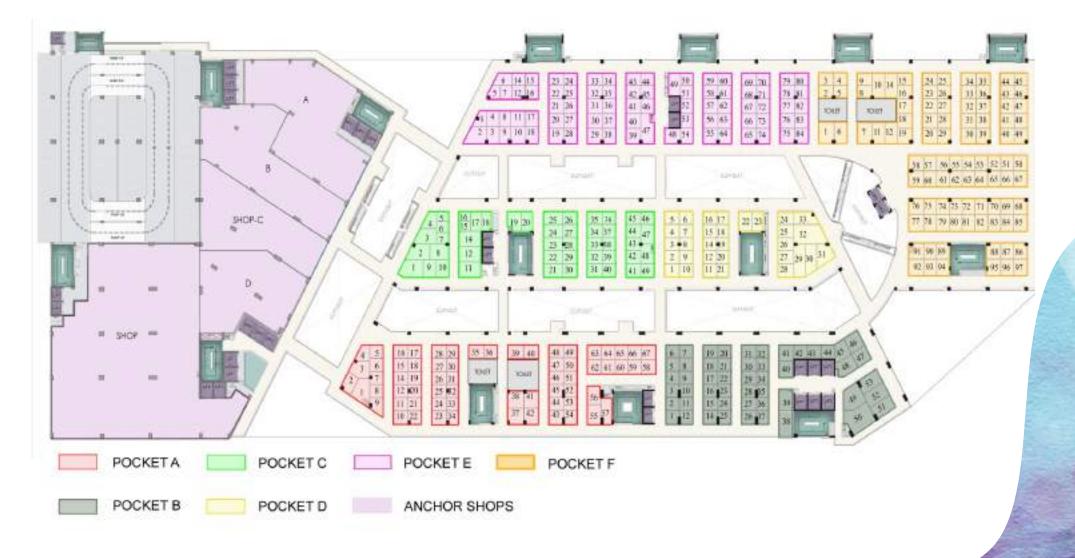

# site plan

#### **FLOOR DETAILS**

| Lower Ground Floor           | : | Retail Shops, Hyper Market                                                                                                                                         |
|------------------------------|---|--------------------------------------------------------------------------------------------------------------------------------------------------------------------|
| Ground Floor                 | : | Retail Shops, Showrooms & Bank Space                                                                                                                               |
| First Floor                  | : | Retail Shops, Showrooms                                                                                                                                            |
| Second Floor                 | : | Bangkok Bazaar, Retail Shops.                                                                                                                                      |
| Third Floor                  | : | Noida Haat, Retail Market & Medicentre (Doctor's OPD)                                                                                                              |
| Fourth Floor                 | • | 10 Screen Multiplex ,F & B Cafe, Restaurant and Food<br>Court with Huge Sitting Area (Air Condition & Open Area).                                                  |
| Fifth, Sixth & Seventh Floor | • | Multiplex, Disco & Pub, Big Entertainment Zone and<br>Double Height Banquet Hall, Multilevel Parking and<br>open to Sky Terrace on various Floors & Office Spaces. |
| Eight Floor & Above          | : | Studios/Service Apartments & Office Spaces.                                                                                                                        |