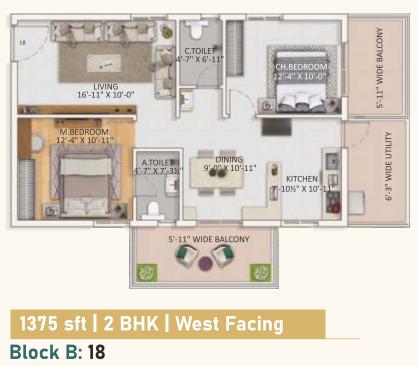

10STAGE19DRIVE WAY11ENTRY DECK WITH PERGOLA20CRICKET PRACTICE PITCH12MEDITATION WITH PARTY LAWN21BOUNDARY PLANTATION13LAWN22SAND PIT14LAWN WITH SCULPTURE23BASKET BALL POLE15DECK WITH PERGOLA24PERGOLA16SEATING25SWIMMING POOL 16 SEATING 17 SPECIMEN PLANTS 18 OUTDOOR GYM



1380 sft | 2 BHK | West Facing Block B: 16



20 CH.BEDROOM 12'-4" X 10'-8" 16'-11" X 11'-0" KITCHEN 7'-4½" X 10'-11" 3 DINING 9'-2" X 7'-3½" 4'-0" WIDE UTILITY

1295 sft | 2 BHK | East Facing Block A: 2 - 3 - 4 - 5 - 6 - 7 - 8 - 9 - 10 Block B: 3 - 4 - 5 - 6 - 7



1430 sft | 2 BHK | West Facing Block A: 21

| Flat Size | Floor Numbers       |
|-----------|---------------------|
| 1375      | 3, 7, 9, 11, 14, 16 |
| 1440      | 2, 5, 10            |
| 1470      | 4, 6, 8, 12, 15     |







Block B: 12 - 15 - 17



| Flat Siz |
|----------|
| 1430     |
| 1490     |
| 1470     |

## Masterly Planned Floor Plans

## 1295 sft | 2 BHK | West Facing Block A: 15 - 17 - 18

| e | <b>Floor Numbers</b> |
|---|----------------------|
|   | 3, 7, 9, 11, 14, 16  |
|   | 2, 5,10              |
|   | 4, 6, 8, 12, 15      |



1395 sft | 2.5 BHK | West Facing Block A: 16 - 19 - 20



| 2055 sft   3 BHK   East Facing |                     |  |  |  |
|--------------------------------|---------------------|--|--|--|
| Block A: 1                     |                     |  |  |  |
| Block B: 1                     |                     |  |  |  |
| Flat Size                      | Floor Numbers       |  |  |  |
| 2055                           | 3, 7, 9, 11, 14, 16 |  |  |  |
| 2135                           | 2,5,1