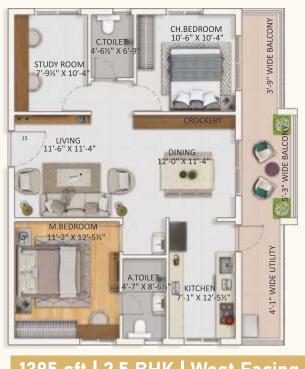

## Masterly Planned Floor Plans

## 1295 sft | 2 BHK | West Facing Block A: 15 - 17 - 18

| e | <b>Floor Numbers</b> |
|---|----------------------|
|   | 3, 7, 9, 11, 14, 16  |
|   | 2, 5,10              |
|   | 4, 6, 8, 12, 15      |

1395 sft | 2.5 BHK | West Facing Block A: 16 - 19 - 20