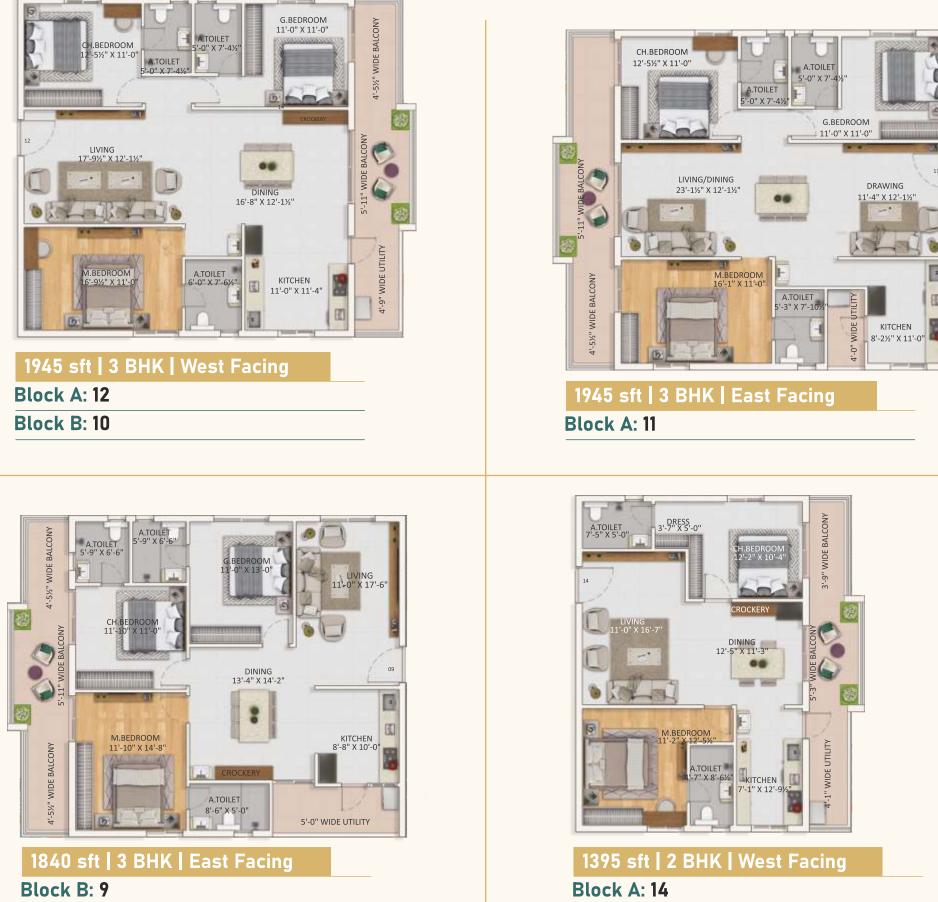

## Masterly Planned Floor Plans

1380 sft | 2 BHK | West Facing Block B: 16

20 CH.BEDROOM 12'-4" X 10'-8" 16'-11" X 11'-0" KITCHEN 7'-4½" X 10'-11" 3 DINING 9'-2" X 7'-3½" 4'-0" WIDE UTILITY

1295 sft | 2 BHK | East Facing Block A: 2 - 3 - 4 - 5 - 6 - 7 - 8 - 9 - 10 Block B: 3 - 4 - 5 - 6 - 7

1430 sft | 2 BHK | West Facing Block A: 21

| Flat Size | Floor Numbers       |
|-----------|---------------------|
| 1375      | 3, 7, 9, 11, 14, 16 |
| 1440      | 2, 5, 10            |
| 1470      | 4, 6, 8, 12, 15     |

Block B: 12 - 15 - 17

| Flat Siz |
|----------|
| 1430     |
| 1490     |
| 1470     |

## 1295 sft | 2 BHK | West Facing Block A: 15 - 17 - 18

| e | <b>Floor Numbers</b> |
|---|----------------------|
|   | 3, 7, 9, 11, 14, 16  |
|   | 2, 5,10              |
|   | 4, 6, 8, 12, 15      |

1395 sft | 2.5 BHK | West Facing Block A: 16 - 19 - 20

| 2055 sft   3 BHK   East Facing |                     |  |  |  |
|--------------------------------|---------------------|--|--|--|
| Block A: 1                     |                     |  |  |  |
| Block B: 1                     |                     |  |  |  |
| Flat Size                      | Floor Numbers       |  |  |  |
| 2055                           | 3, 7, 9, 11, 14, 16 |  |  |  |
| 2135                           | 2,5,10              |  |  |  |
| 2105                           | 4, 6, 8, 12, 15     |  |  |  |