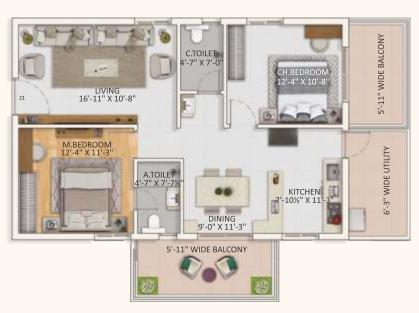

seating
  Youth Gathering Deck With Pergola
  Informal Seating

- + Family Lounge

- + Open Air Theatre + Reflexology Pathway + Lawn With Boulder + Paved Pathway For Warmup + Entrance Flower Bed + Stage/Deck + Hamocks

- + Chess + Paved Gathering Area











10STAGE19DRIVE WAY11ENTRY DECK WITH PERGOLA20CRICKET PRACTICE PITCH12MEDITATION WITH PARTY LAWN21BOUNDARY PLANTATION13LAWN22SAND PIT14LAWN WITH SCULPTURE23BASKET BALL POLE15DECK WITH PERGOLA24PERGOLA16SEATING25SWIMMING POOL 16 SEATING 17 SPECIMEN PLANTS 18 OUTDOOR GYM



1380 sft | 2 BHK | West Facing Block B: 16



20 CH.BEDROOM 12'-4" X 10'-8" 16'-11" X 11'-0" KITCHEN 7'-4½" X 10'-11" 3 DINING 9'-2" X 7'-3½" 4'-0" WIDE UTILITY

1295 sft | 2 BHK | East Facing Block A: 2 - 3 - 4 - 5 - 6 - 7 - 8 - 9 - 10 Block B: 3 - 4 - 5 - 6 - 7



1430 sft | 2 BHK | West Facing Block A: 21

| Flat Size | Floor Numbers       |
|-----------|---------------------|
| 1375      | 3, 7, 9, 11, 14, 16 |
| 1440      | 2, 5, 10            |
| 1470      | 4, 6, 8, 12, 15     |







Block B: 12 - 15 - 17



| Flat Siz |
|----------|
| 1430     |
| 1490     |
| 1470     |

## Masterly Planned Floor Plans

## 1295 sft | 2 BHK | West Facing Block A: 15 - 17 - 18

| e | <b>Floor Numbers</b> |
|---|----------------------|
|   | 3, 7, 9, 11, 14, 16  |
|   | 2, 5,10              |
|   | 4, 6, 8, 12, 15      |



1395 sft | 2.5 BHK | West Facing Block A: 16 - 19 - 20



| 2055 sft   3 BHK   East Facing |                     |  |  |  |
|--------------------------------|---------------------|--|--|--|
| Block A: 1                     |