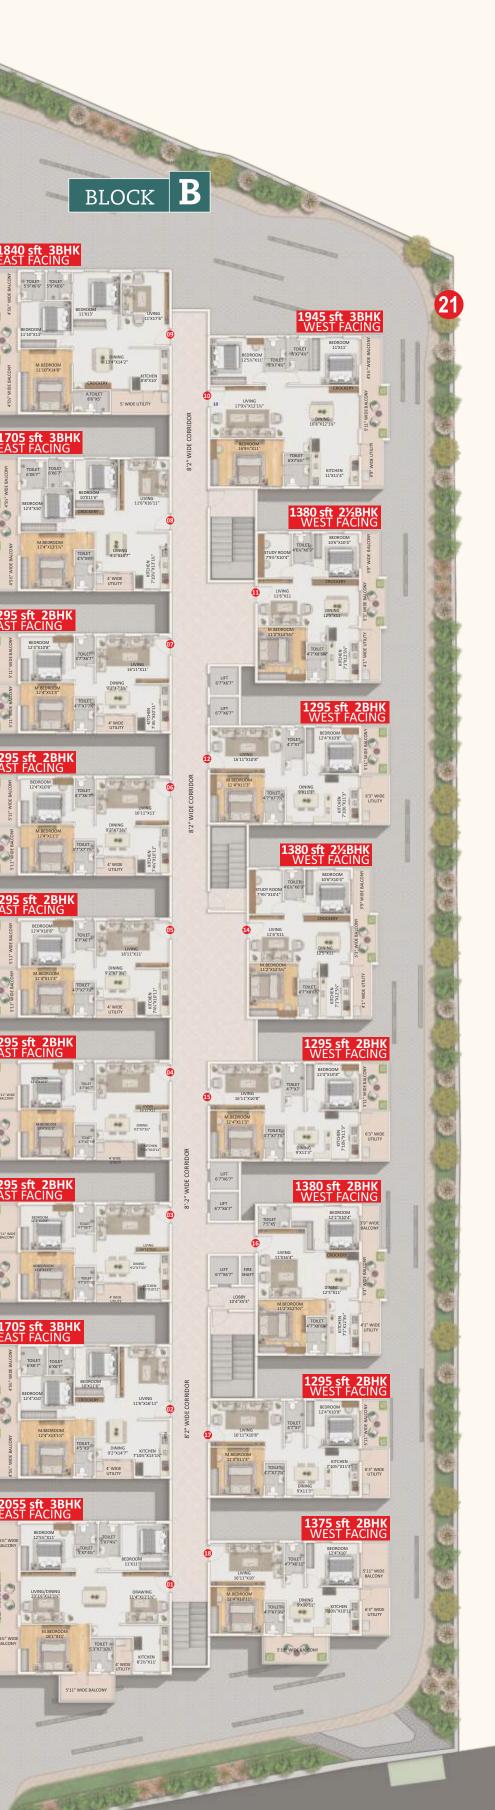

### A INTERNET POINT







The Twinz is adorned with beautiful features on roof-top. The features include rich variety of plants, trees sprinkled across the rooftops, appearing green and leafy throughout the different seasons.

Life is never the same on terrace anymore... Relax at a zen garden, socialize with friends, relish a bite at barbeque corner or work-out at open gym or watch your favorite blockbuster movie.

## TERRACE FEATURES

## + Paved Pathway + Snake And Ladder

- Artificial Lawn with Swings
  Pebble Bed with Temporary seating
  Youth Gathering Deck With Pergola
  Informal Seating

- + Family Lounge

- + Open Air Theatre + Reflexology Pathway + Lawn With Boulder + Paved Pathway For Warmup + Entrance Flower Bed + Stage/Deck + Hamocks

- + Chess + Paved Gathering Area











10STAGE19DRIVE WAY11ENTRY DECK WITH PERGOLA20CRICKET PRACTICE PITCH12MEDITATION WITH PARTY LAWN21BOUNDARY PLANTATION13LAWN22SAND PIT14LAWN WITH SCULPTURE23BASKET BALL POLE15DECK WITH PERGOLA24PERGOLA16SEATING25SWIMMING POOL 16 SEATING 17 SPECIMEN PLANTS 18 OUTDOOR GYM



1380 sft | 2 BHK | West Facing Block B: 16



20 CH.BEDROOM 12'-4" X 10'-8" 16'-11" X 11'-0" KITCHEN 7'-4½" X 10'-11" 3 DINING 9'-2" X 7'-3½" 4'-0" WIDE UTILITY

1295 sft | 2 BHK | East Facing Block A: 2 - 3 - 4 - 5 - 6 - 7 - 8 - 9 - 10 Block B: 3 - 4 - 5 - 6 - 7



1430 sft | 2 BHK | West Facing Block A: 21

| Flat Size | Floor Numbers       |
|-----------|---------------------|
| 1375      | 3, 7, 9, 11, 14, 16 |
| 1440      | 2, 5, 10            |
| 1470      | 4, 6, 8, 12, 15     |







Block B: 12 - 15 - 17



| F