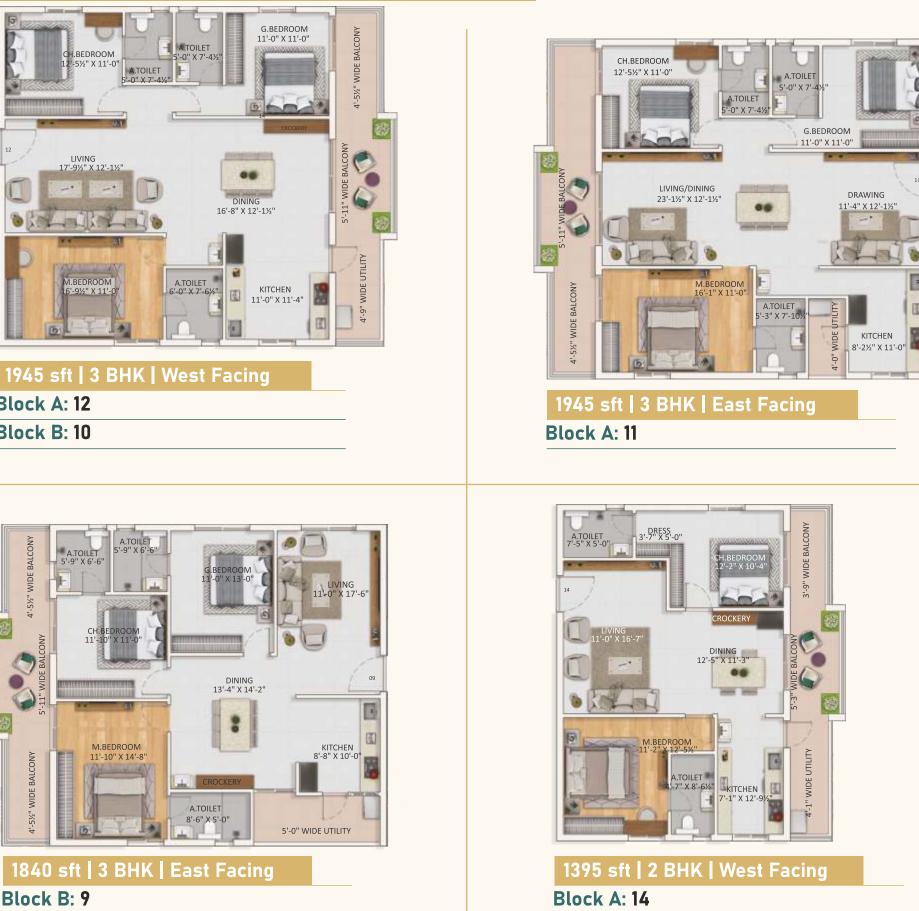

1430 sft | 2 BHK | West Facing Block A: 21

| Flat Size | Floor Numbers       |
|-----------|---------------------|
| 1375      | 3, 7, 9, 11, 14, 16 |
| 1440      | 2, 5, 10            |
| 1470      | 4, 6, 8, 12, 15     |

Block B: 12 - 15 - 17

| Flat Siz |
|----------|
| 1430     |
| 1490     |
| 1470     |

## 1295 sft | 2 BHK | West Facing Block A: 15 - 17 - 18

| e | <b>Floor Numbers</b> |
|---|----------------------|
|   | 3, 7, 9, 11, 14, 16  |
|   | 2, 5,10              |
|   | 4, 6, 8, 12, 15      |

1395 sft | 2.5 BHK | West Facing Block A: 16 - 19 - 20