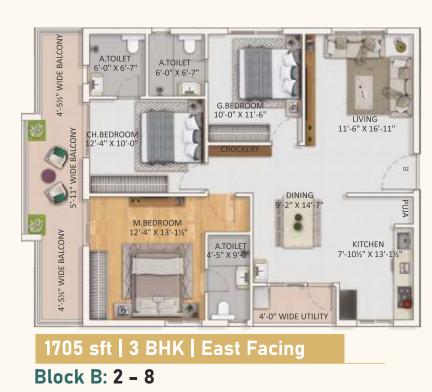

1380 sft | 2 BHK | West Facing Block B: 16

20 CH.BEDROOM 12'-4" X 10'-8" 16'-11" X 11'-0" KITCHEN 7'-4½" X 10'-11" 3 DINING 9'-2" X 7'-3½" 4'-0" WIDE UTILITY

1295 sft | 2 BHK | East Facing Block A: 2 - 3 - 4 - 5 - 6 - 7 - 8 - 9 - 10 Block B: 3 - 4 - 5 - 6 - 7