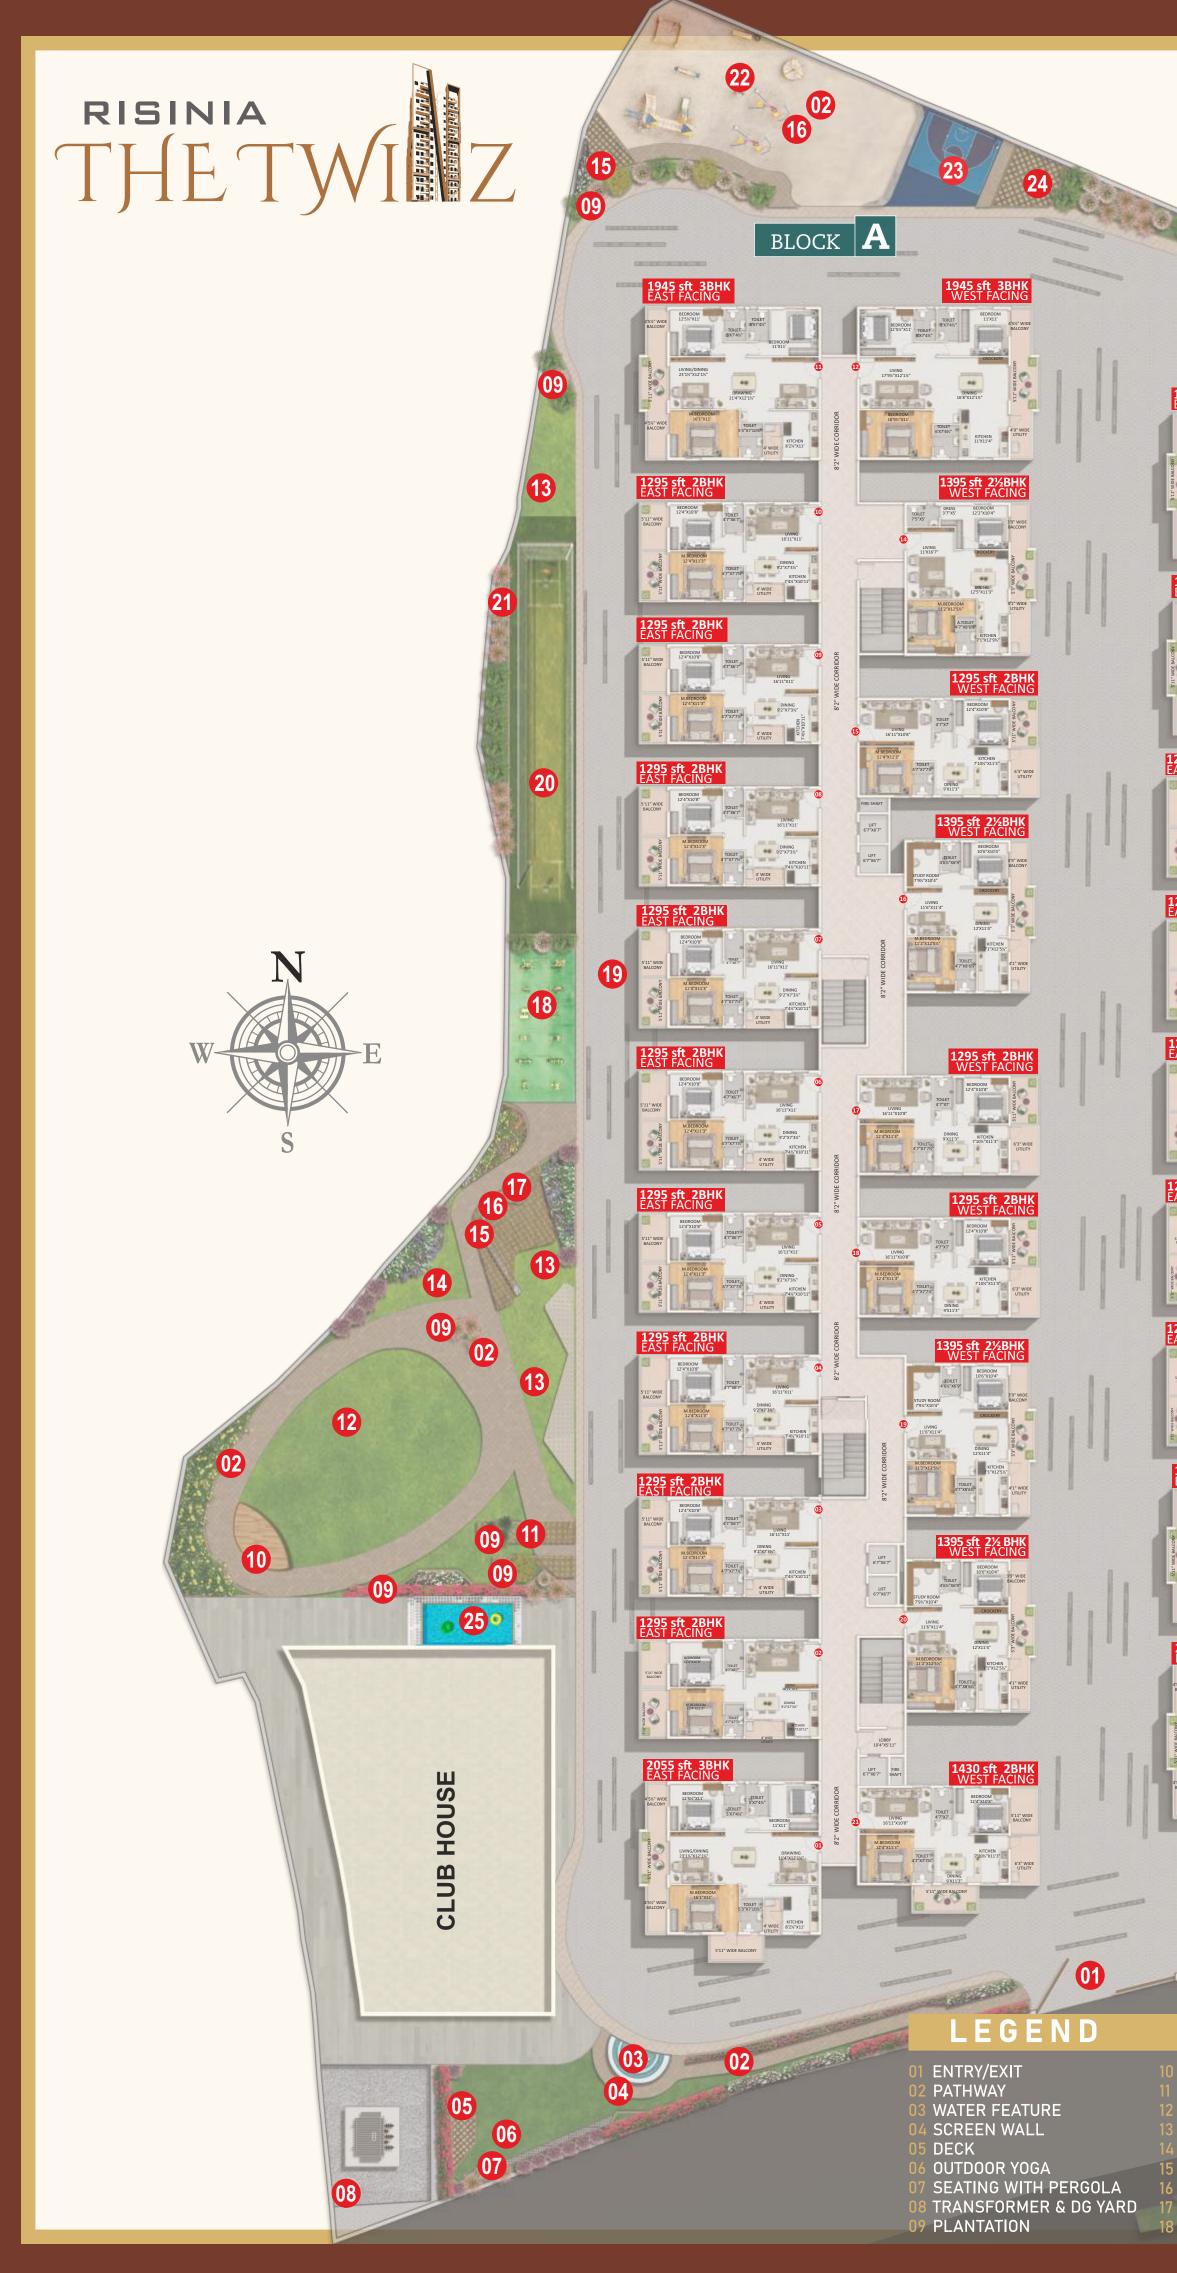

## Masterly Planned Floor Plans

- + Chess + Paved Gathering Area

10STAGE19DRIVE WAY11ENTRY DECK WITH PERGOLA20CRICKET PRACTICE PITCH12MEDITATION WITH PARTY LAWN21BOUNDARY PLANTATION13LAWN22SAND PIT14LAWN WITH SCULPTURE23BASKET BALL POLE15DECK WITH PERGOLA24PERGOLA16SEATING25SWIMMING POOL 16 SEATING 17 SPECIMEN PLANTS 18 OUTDOOR GYM