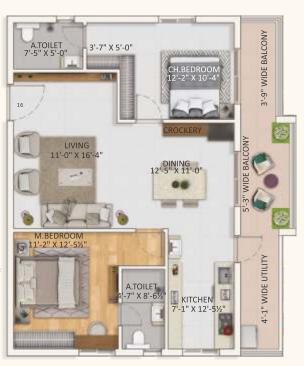

## 1295 sft | 2 BHK | West Facing Block A: 15 - 17 - 18

| e | <b>Floor Numbers</b> |
|---|----------------------|
|   | 3, 7, 9, 11, 14, 16  |
|   | 2, 5,10              |
|   | 4, 6, 8, 12, 15      |

1395 sft | 2.5 BHK | West Facing Block A: 16 - 19 - 20