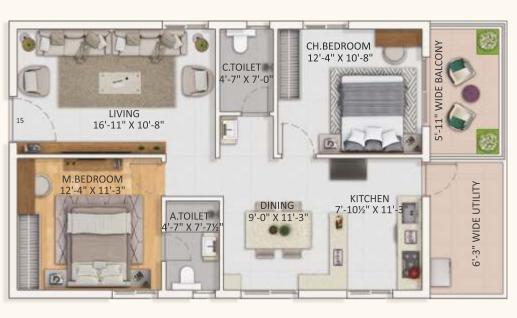

## Masterly Planned Floor Plans

## 1295 sft | 2 BHK | West Facing Block A: 15 - 17 - 18

| e | <b>Floor Numbers</b> |
|---|----------------------|
|   | 3, 7, 9, 11, 14, 16  |
|   | 2, 5,10              |
|   | 4, 6, 8, 12, 15      |

1395 sft | 2.5 BHK | West Facing Block A: 16 - 19 - 20