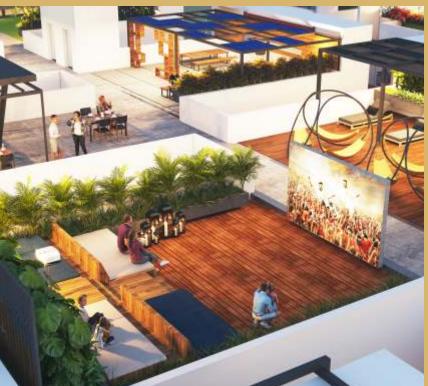

## **CLUB HOUSE AMENITIES**

HEALTH INDOOR + Yoga / Aerobic deck + Spa + Steam / Sauna + Gymnasium INDOOR FACILITIES

ROOF-TOP FACILITIES + Roof-top Private Party Area + Roof-top Private Cinema Zone + Roof-top Green Dining Area

## TERRACE FEATURES

## + Paved Pathway + Snake And Ladder

- Artificial Lawn with Swings
  Pebble Bed with Temporary seating
  Youth Gathering Deck With Pergola
  Informal Seating

- + Family Lounge

- + Open Air Theatre + Reflexology Pathway + Lawn With Boulder + Paved Pathway For Warmup + Entrance Flower Bed + Stage/Deck + Hamocks

- + Chess + Paved Gathering Area

10STAGE19DRIVE WAY11ENTRY DECK WITH PERGOLA20CRICKET PRACTICE PITCH12MEDITATION WITH PARTY LAWN21BOUNDARY PLANTATION13LAWN22SAND PIT14LAWN WITH SCULPTURE23BASKET BALL POLE15DECK WITH PERGOLA24PERGOLA16SEATING25SWIMMING POOL 16 SEATING 17 SPECIMEN PLANTS 18 OUTDOOR GYM