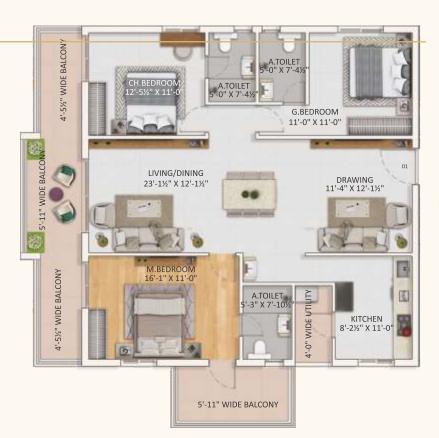

X 11'-0" KITCHEN 7'-4½" X 10'-11" 3 DINING 9'-2" X 7'-3½" 4'-0" WIDE UTILITY

1295 sft | 2 BHK | East Facing Block A: 2 - 3 - 4 - 5 - 6 - 7 - 8 - 9 - 10 Block B: 3 - 4 - 5 - 6 - 7



1430 sft | 2 BHK | West Facing Block A: 21

| Flat Size | Floor Numbers       |
|-----------|---------------------|
| 1375      | 3, 7, 9, 11, 14, 16 |
| 1440      | 2, 5, 10            |
| 1470      | 4, 6, 8, 12, 15     |







Block B: 12 - 15 - 17



| Flat Siz |
|----------|
| 1430     |
| 1490     |
| 1470     |

## Masterly Planned Floor Plans

## 1295 sft | 2 BHK | West Facing Block A: 15 - 17 - 18

| e | <b>Floor Numbers</b> |
|---|----------------------|
|   | 3, 7, 9, 11, 14, 16  |
|   | 2, 5,10              |
|   | 4, 6, 8, 12, 15      |



1395 sft | 2.5 BHK | West Facing Block A: 16 - 19 - 20



| 2055 sft   3 BHK   East Facing |                     |  |  |  |
|--------------------------------|---------------------|--|--|--|
| Block A: 1                     |                     |  |  |  |
| Block B: 1                     |                     |  |  |  |
| Flat Size                      | Floor Numbers       |  |  |  |
| 2055                           | 3, 7, 9, 11, 14, 16 |  |  |  |
| 2135                           | 2,5,10              |  |  |  |
| 2105                           | 4, 6, 8, 12, 15     |  |  |  |