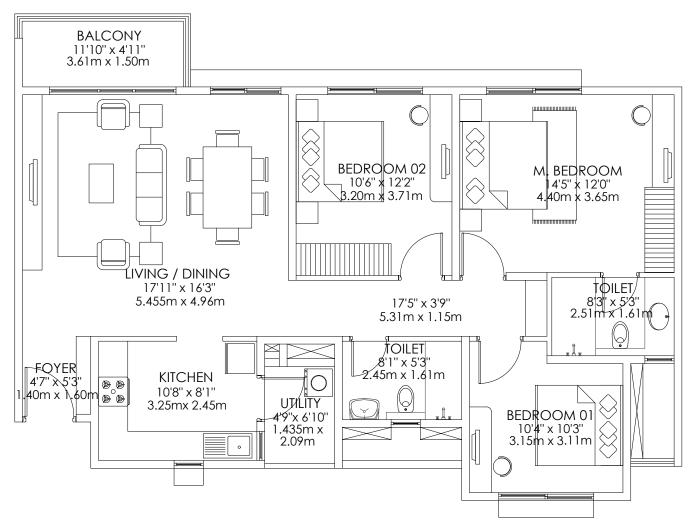

#### **BALCONY** 11'10" x 4'11" 3.61m x 1.50m шинини шини BEDROOM 02 10'6" \* 12'2" M. BEDROOM 14'5" x 12'0" 3.20m x 3.71m 4.40m x 3.65m h..... TIVING / DINING TOILET/ 17'11" x 16'3" 83" x 5'3" 2.51m x 1.61m 17'5" x 3'9" 5.455m x 4.96m 5.31m x 1.15m **FOYER** TOILET 8'1" x 5'3" 2.45m x 1.61m 4'7" x 5'3" 40m x 1.60m **KITCHEN D D** 10'8" x 8'1" UT/LITY 4'9"x 6'10" 3.25m x 2.45m BEDROOM O 10'4" x 10'3" .435m x 3.15m x 3.11m 2.09m