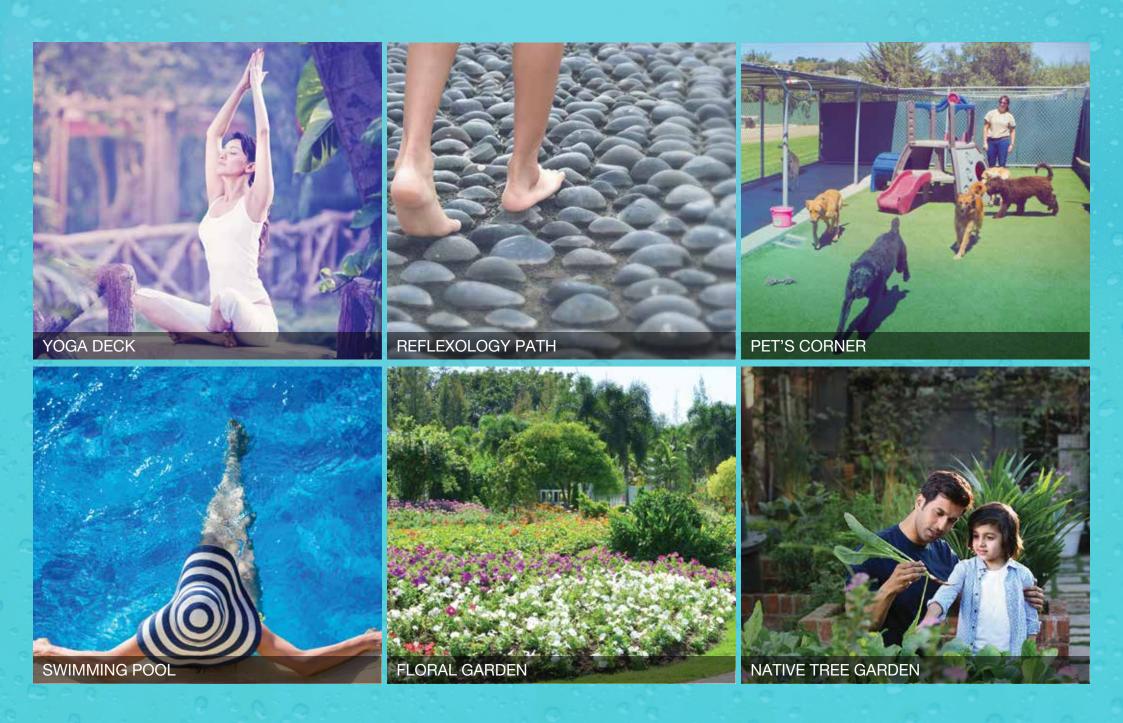

|  |
| Balcony Railings            |                        | MS Railing                                                                       |  |
| Power Backup                | and the second         | 2 BHK Compact, 2 BHK Large – 1 KVA                                               |  |
| 9 11 20                     |                        | 3 BHK Smart, 3 BHK Comfort, 3 BHK Large – 1 KVA                                  |  |
| Reticulated Gas Pipe System |                        | Yes                                                                              |  |
|                             |                        |                                                                                  |  |

# EXCLUSIVE TIE-UPS















### OUTDOOR





### INDOOR















## PROJECT GALLERY















# **GODREJ AQUA**

INTL. AIRPORT RD. BANGALORE

#### **Tower D**

2 BHK COMFORT

TYPE 1A

Floors - G,1,2,3,4,5,6,7,8,9,10,11,12,13, 14 & 15

Unit Nos. D - 00/01/02/03/04/05/06/07/08/ 09/10/11/12/13/14/15 - 03







Carpet area - 68 sq.m. Balcony area - 4 sq.m.

Saleable area - 102 sq.m.

# **GODREJ AQUA**

INTL. AIRPORT RD. BANGALORE

#### **Tower G**

2 BHK COMFORT

TYPE 1A

Floors - G,1,2,3,4,5,6,7,8,9,10,11,12, 13,14 & 15

Unit Nos. F - 00/01/02/03/04/05/06/07/08/ 09/10/11/12/13/14/15 - 03







# **GODREJ AQUA**

INTL. AIRPORT RD. BANGALORE

#### **TOWER C**

2 BHK COMFORT

TYPE 1A

Floors - G,1,2,3,4,5,6,7,8,9,10,11,12, 13,14 & 15

Unit Nos. C - 00/01/02/03/04/05/06/07/08/ 09/10/11/12/13/14/15 - 02







# **GODREJ AQUA*