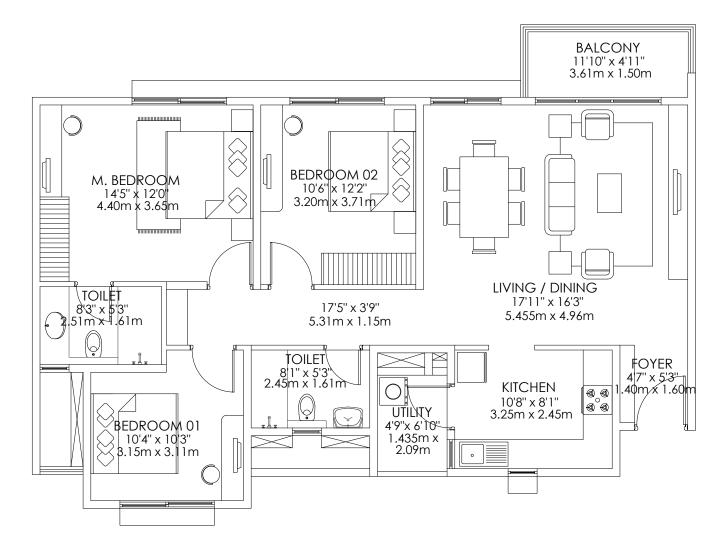

#### **Tower D**

2 BHK COMFORT

TYPE 1A

Floors - G,1,2,3,4,5,6,7,8,9,10,11,12,13, 14 & 15

Unit Nos. D - 00/01/02/03/04/05/06/07/08/ 09/10/11/12/13/14/15 - 03

Carpet area - 68 sq.m. Balcony area - 4 sq.m.

Saleable area - 102 sq.m.