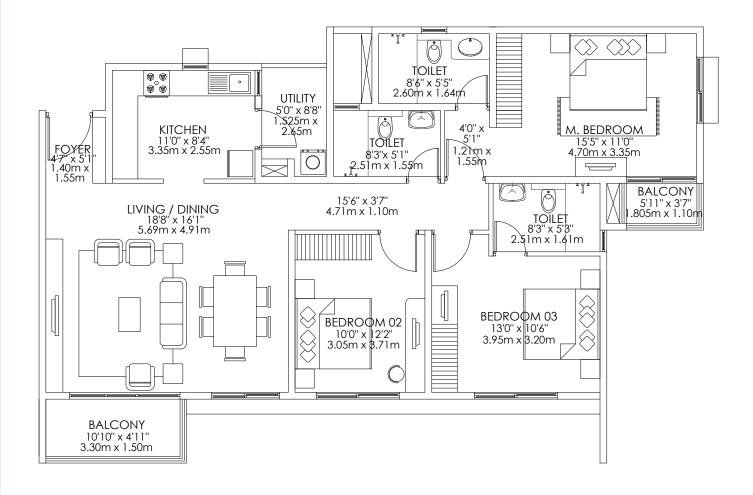

#### **BALCONY BALCONY** 10'10" x 4'11" 9'6" x 4'5" 3.30m x 1.50m 2.90m x 1.35m BEDROOM 02 BEDROOM 03 10'6" x 13'0" 3.20m x 3.95m 10'0" x 12'2" 3.05m x 3.71m M. BEDROOM LIVING / DINING 11'0" x 15'11" 18'8" x 15'11" 3.35m x 4.86m 7'11" x 3'5" 2.415m x 1.05m 5.69m x 4.86m TOILET / 8'6' × 5'3" DRESS FOYER 4'7" x 5'7" 1.385m x .4'7" x 5'7 **& &** 2.60m x 1.61m TOILET 5'1" x 8'3" .55m x 2.51m 1.40 m x**KITCHEN** UTILITY 4'8"x 7'1" 1.70m 10'8" x 8'3" 3.25m x 2.51m -1.425m x 2.15m

Carpet area - 100 sq.m. Balcony area - 8 sq.m. Saleable area - 153 sq.m.