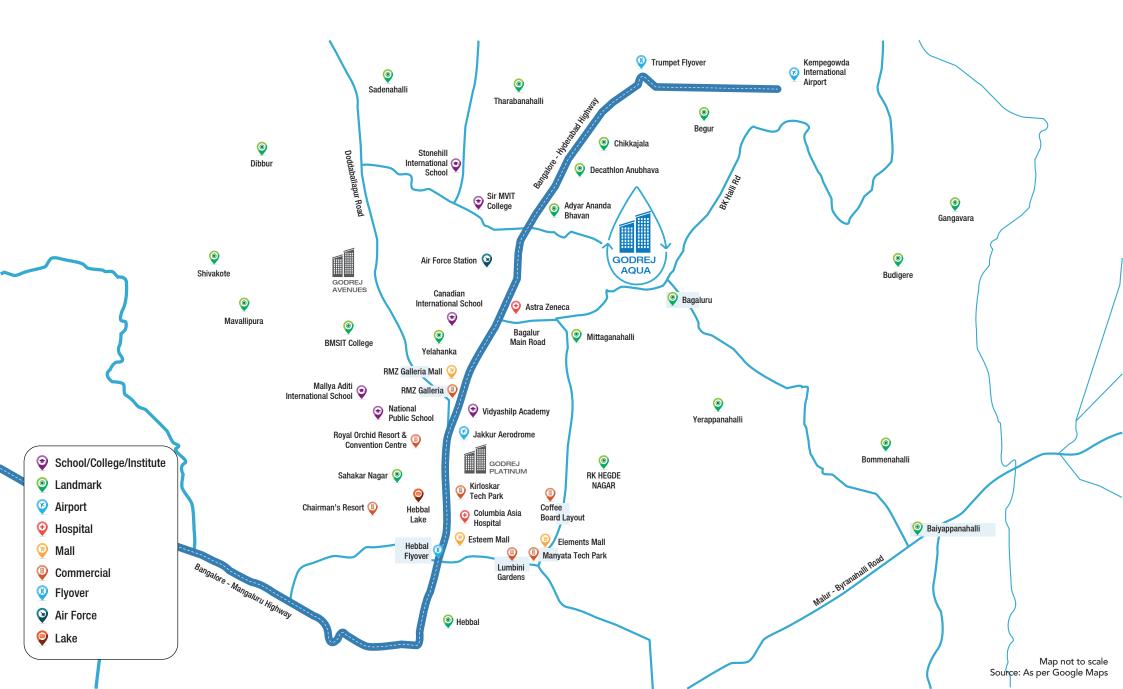

### THE CITY'S MOVING NORTH

International Airport Road is located on the north of Bangalore and is rapidly emerging as a viable long-term investment option due to its close proximity to commercial developments, social infrastructure and the emergence of various business parks.

Yelahanka - 10 km Kempegowda Intl. Airport - 13 km Hebbal Flyover - 16 km

### **EDUCATION**

Stonehill International – 5 km

Canadian International School – 7 km

Vidyashilp Academy – 8 km

#### HOSPITAL

Columbia Asia Hospital – 12 km Aster CMI – 12 km

#### **RETAIL & ENTERTAINMENT**

RMZ Galleria Mall, Yelahanka Esteem Mall, Hebbal Elements Mall, Thanisandra

#### **BUSINESS PARKS & OFFICES**

RMZ Galleria

Manyata Tech Park

Kirloskar Tech Park