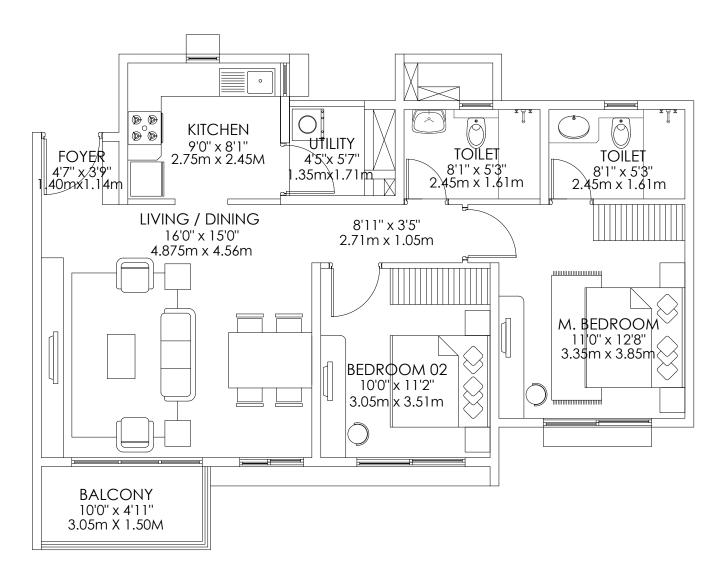

#### **Tower D**

2 BHK COMFORT

TYPE 1A

Floors - G,1,2,3,4,5,6,7,8,9,10,11,12,13, 14 & 15

Unit Nos. D - 00/01/02/03/04/05/06/07/08/ 09/10/11/12/13/14/15 - 03

Carpet area - 68 sq.m. Balcony area - 4 sq.m.

Saleable area - 102 sq.m.