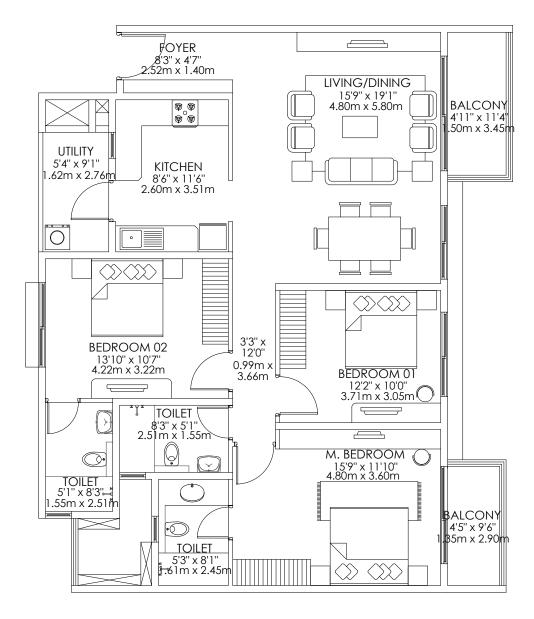

#### **TOWER F**

3 BHK SMART

TYPE 1A

Floors - G,1,2,3,4,5,6,7,8,9,10 & 11

Unit Nos. F - 00/01/02/03/04/05/06/07/ 08/09/10/11 - 04

# **GODREJ AQUA**

INTL. AIRPORT RD. BANGALORE

### **TOWER F**

3 BHK SMART

TYPE 1 B

Floors - 12 & 13

Unit Nos. F - 12/13 - 04

### **TOWER F**

3 BHK SMART

TYPE 1C

Floors - 14 & 15

Unit Nos. F - 14/15 - 04