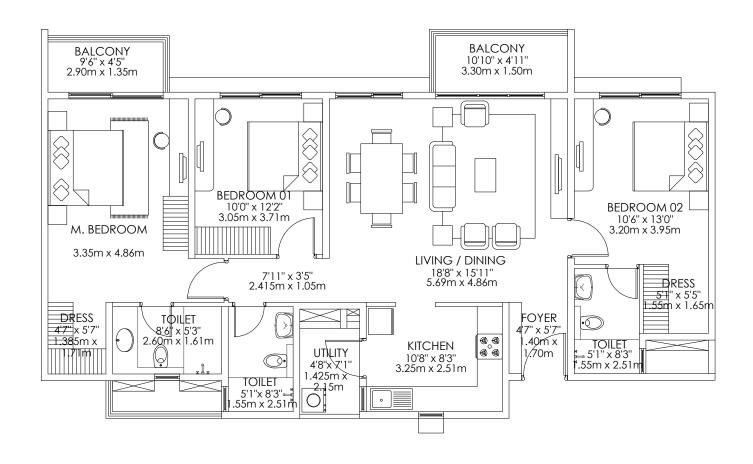

#### **BALCONY BALCONY** 10'10" x 4'11" 9'6" x 4'5" 2.90m x 1.35m 3.30m x 1.50m ..... BEDROOM 01 10'0" x 12'2" BEDROOM 02 3.05m x 3.71m 10'6" x 13'0" 3.20m x 3.95m M. BEDROOM 3.35m x 4.86m LIVING / DINING 18'8" x 15'11" 7'11" x 3'5" 2.415m x 1.05m 5.69m x 4.86m RESS 5'1" x 5'5" 1.55m x 1.65m DRESS 4'7" x 5'7" FOYER 4'7" x 5'7" ТФІЦЕТ 8'6 x 5'3" **⊚** ⊚ 1.40m x <del>1.38</del>5m x 2.60m x 1.61m TOILET 5'1" x 8'3" 7.55m x 2.51m **KITCHEN ⊚** ⊚ 1/.70m UTILITY 10'8" x 8'3" 4'8"x \7'1" 3.25m x 2.51m 1.425m x TOILET 5'1"x 8'3"⊶ 1.55m x 2.51m 2.15m

Carpet area - 103 sq.m. Balcony area - 8 sq.m. Saleable area - 157 sq.m.