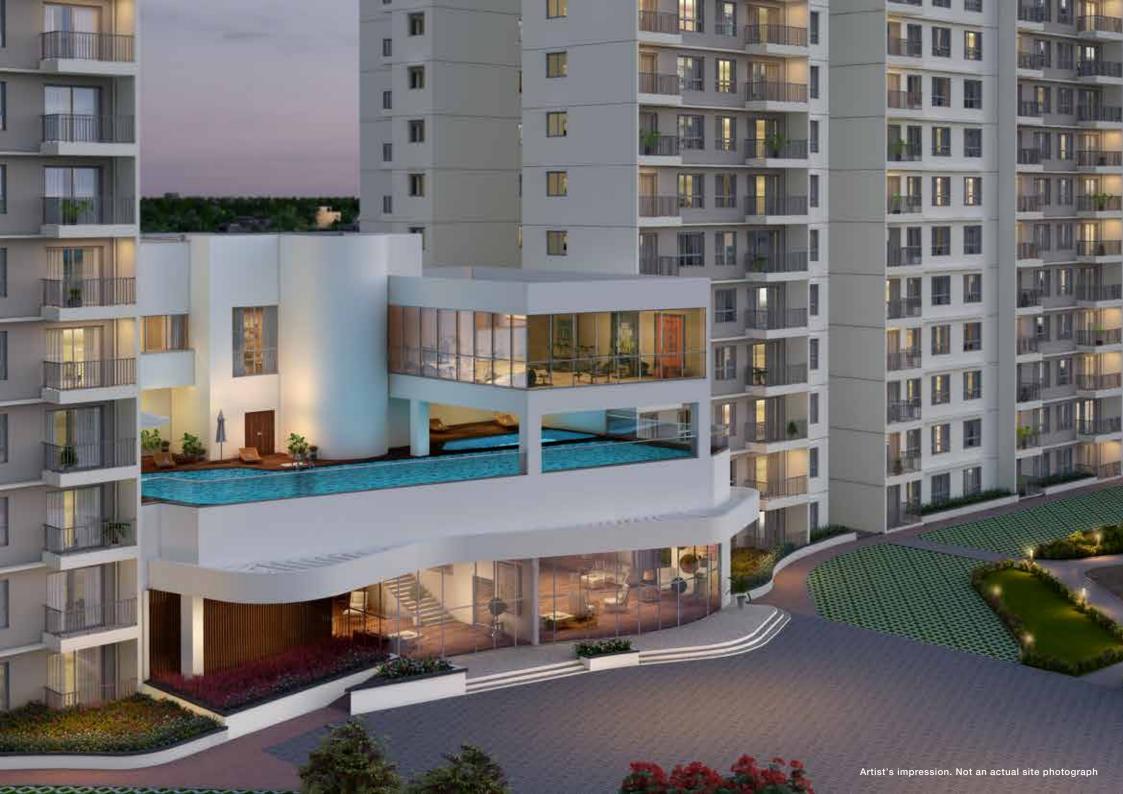

# WHAT MAKES US DIFFERENT FROM OTHERS

# FIRST-EVER SUSTAINABLE WATER MANAGEMENT SYSTEM

Features that make our homes water-smart

- / 3-step Advanced Treatment Process
- / 100% of Rainwater is harvested
- / 70% of the water will be recycled so there is water for every need
- Demand for water will be reduced by 60% through the fixtures and facilities used within the property
- / RO Purified drinking water will be available straight from the kitchen tap 24/7
- / Smart Water meters in every home to measure the water usage
- / Kangen Alkaline Water ATM in the Clubhouse
- / 280 M Swale for natural purification of water
- / Largest Rainwater storage tank with a capacity of 2000 KLD (Kilolitres per day)