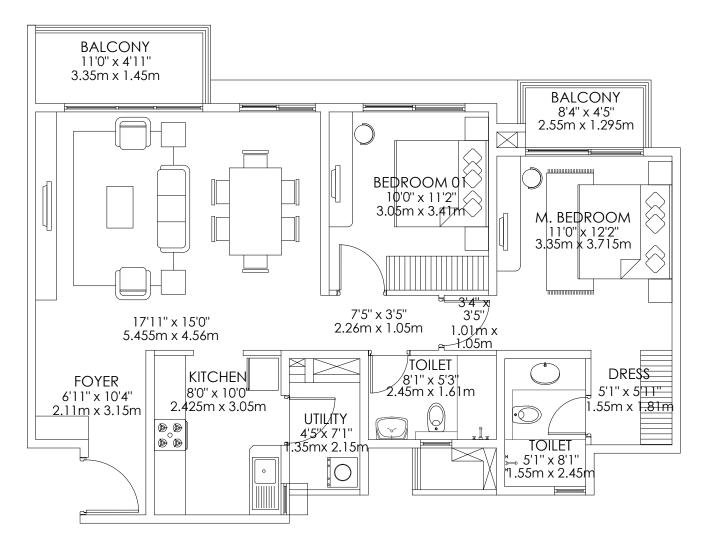

#### **Tower D**

2 BHK COMFORT

TYPE 1A

Floors - G,1,2,3,4,5,6,7,8,9,10,11,12,13, 14 & 15

Unit Nos. D - 00/01/02/03/04/05/06/07/08/ 09/10/11/12/13/14/15 - 03

Carpet area - 68 sq.m. Balcony area - 4 sq.m.

Saleable area - 102 sq.m.

Carpet area - 70 sq.m.

Balcony area - 5 sq.m.

Saleable area - 106 sq.m.