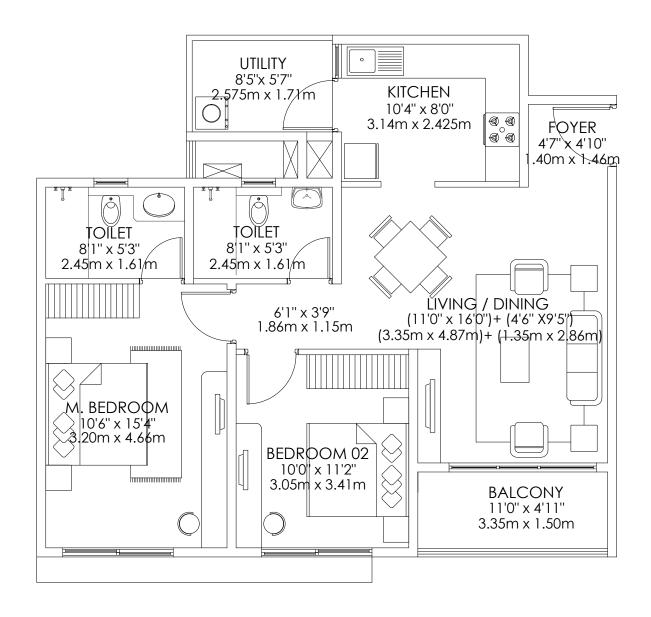

#### **Tower D**

2 BHK COMFORT

TYPE 1A

Floors - G,1,2,3,4,5,6,7,8,9,10,11,12,13, 14 & 15

Unit Nos. D - 00/01/02/03/04/05/06/07/08/ 09/10/11/12/13/14/15 - 03

Carpet area - 68 sq.m. Balcony area - 4 sq.m.

Saleable area - 102 sq.m.