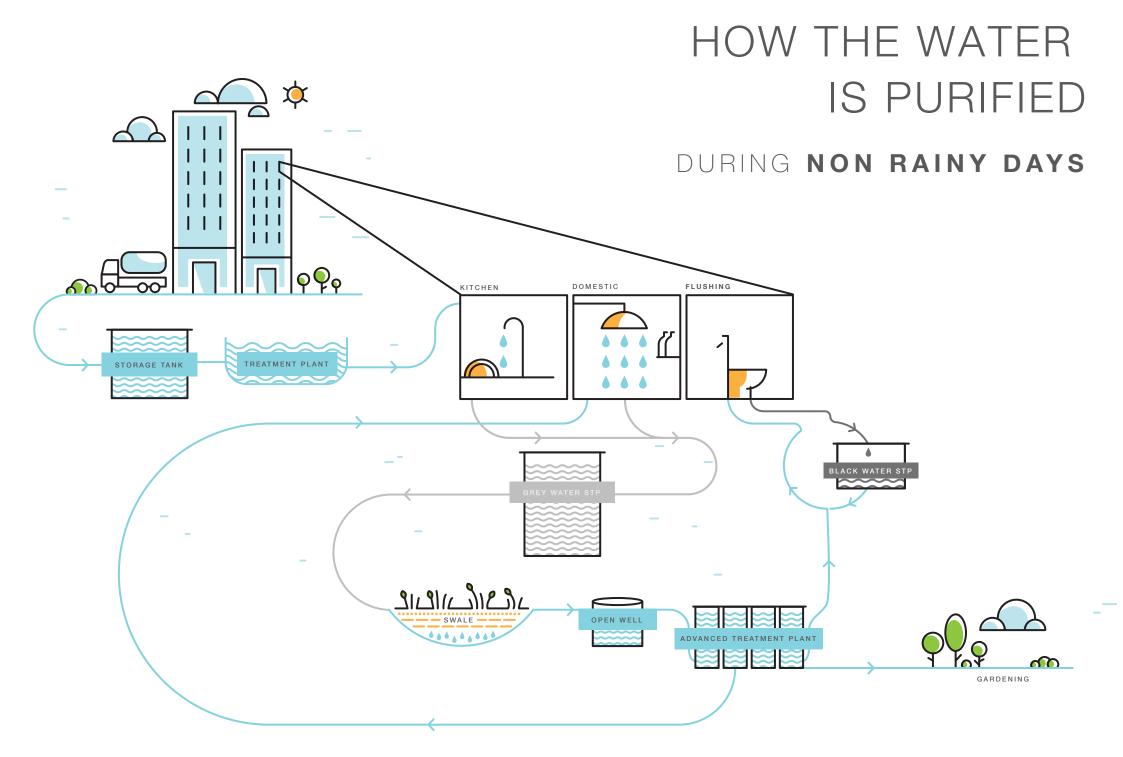

### RECYCLE

Every drop used in Godrej Aqua is recycled with a rigorous three-step purification process. This process first begins with the Grey Water Treatment Plant. It then goes to the Swale where the water is purified naturally by plants and filter media within a giant trough specially designed to treat waste water.

After this, the water is sent to the Advanced Treatment Plant where it goes through Reverse Osmosis (RO), Ultra Filtration (UF), and UV or ionisation disinfection processes. And finally, the water is clean enough to be pumped back into the home for domestic uses.