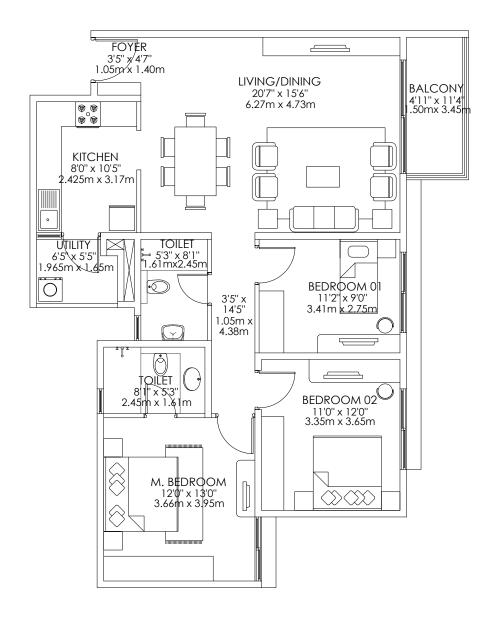

AQUA**

INTL. AIRPORT RD. BANGALORE

### **TOWER D & E**

3 BHK SMART

TYPE 1C

Floors - 14 & 15

Unit Nos. D - 14/15 - 01 & E-14/15 - 01







# **GODREJ AQUA**

INTL. AIRPORT RD. BANGALORE

#### **TOWER F**

3 BHK SMART

TYPE 1A

Floors - G,1,2,3,4,5,6,7,8,9,10 & 11

Unit Nos. F - 00/01/02/03/04/05/06/07/ 08/09/10/11 - 04







# **GODREJ AQUA**

INTL. AIRPORT RD. BANGALORE

### **TOWER F**

3 BHK SMART

TYPE 1 B

Floors - 12 & 13

Unit Nos. F - 12/13 - 04







# **GODREJ AQUA**

INTL. AIRPORT RD. BANGALORE

### **TOWER F**

3 BHK SMART

TYPE 1C

Floors - 14 & 15

Unit Nos. F - 14/15 - 04







# **GODREJ AQUA**

INTL. AIRPORT RD. BANGALORE

#### **TOWER B**

3 BHK SMART

TYPE 2A

Floors - G,1,2,3,4,5,6,7,8,9,10,11 & 12

Unit Nos.B - 00/01/02/03/04/05/06/07/ 08/09/10/11/12 - 03







# **GODREJ AQUA**

INTL. AIRPORT RD. BANGALORE

### **TOWER H**

3 BHK SMART

TYPE 2A

Floors - G,1,2,3,4,5,6,7,8,9,10,11 & 12

Unit Nos. H - 00/01/02/03/04/05/06/07/ 08/09/10/11/12 - 02







Carpet area - 92 sq.m.

Balcony area - 5 sq.m.

Saleable area - 136 sq.m.

# **GODREJ AQUA**

INTL. AIRPORT RD. BANGALORE

#### **TOWER C**

3 BHK SMART

TYPE 2B

Floors - G,1,2,3,4,5,6,7,8,9,10 & 11

Unit Nos.C - 00/01/02/03/04/05/06/07/ 08/09/10/11 - 01







# **GODREJ AQUA**

INTL. AIRPORT RD. BANGALORE

#### **TOWER C**

3 BHK SMART

TYPE 2C

Floors - 12 & 13

Unit Nos. C - 12/13 - 01







# **GODREJ AQUA**

INTL. AIRPORT RD. BANGALORE

### **TOWER C**

3 BHK SMART

TYPE 2D

Floors - 14 & 15

Unit Nos. C - 14/15 - 01



#### **BALCONY** 11'4" x 4'11" 3.45m x 1.50m BEDROOM 01 9'0" x 12'2"