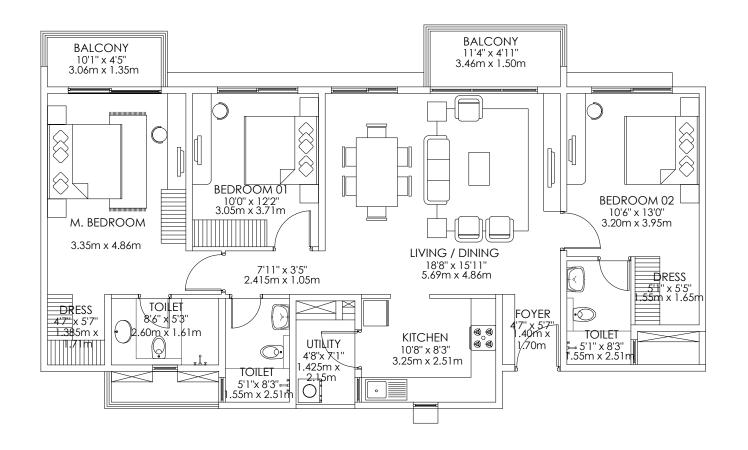

#### **BALCONY BALCONY** 11'4" x 4'11" 10'1" x 4'5" 3.46m x 1.50m 3.06m x 1.35m BEDROOM 02 BEDROOM 03 10'6" x 13'0" 3.20m x 3.95m 10'0" x 12'2" 3.05m x 3.71m M. BEDROOM LIVING / DINING 11'0" x 15'11" 3.35m x 4.86m 18'8" x 15'11" 7'11" x 3'5" 2.415m x 1.05m 5.69m x 4.86m FOYER TOILET / 8'6' × 5'3'' DRESS 4'7" x 5'7 4'7" x 5'7" 1.385<del>m x</del> 2.60m x 1.61m TOILET 5'1" x 8'3" .55m x 2.51m 1.40m x KITCHEN UTILITY 4'8"x 7'1" 1.70m •€ 10'8" x 8'3" 3.25m x 2.51m 1.425m x TOILET ⇒ 5'1"x 8'3" 1.55m x 2.51m 2.15m

Carpet area - 100 sq.m. Balcony area - 9 sq.m. Saleable area - 154 sq.m.