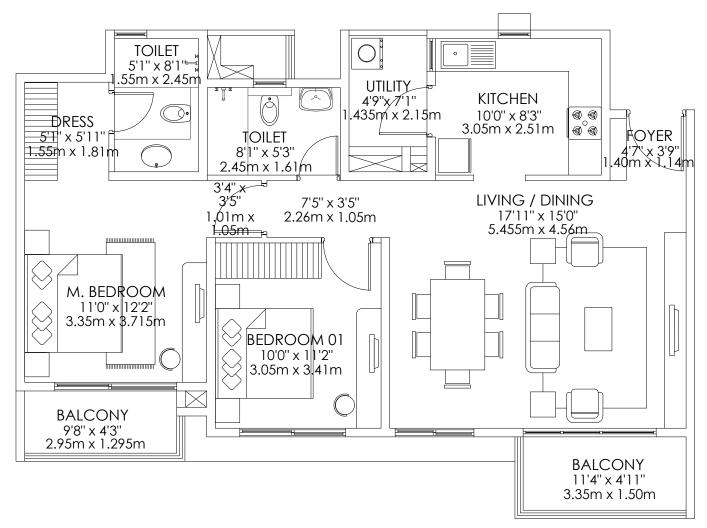

#### **Tower D**

2 BHK COMFORT

TYPE 1A

Floors - G,1,2,3,4,5,6,7,8,9,10,11,12,13, 14 & 15

Unit Nos. D - 00/01/02/03/04/05/06/07/08/ 09/10/11/12/13/14/15 - 03

Carpet area - 68 sq.m. Balcony area - 4 sq.m.

Saleable area - 102 sq.m.