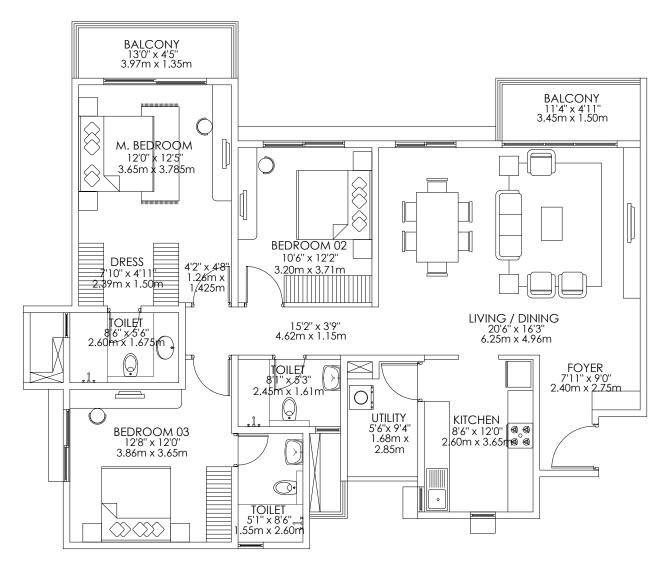

#### **TOWER A**

2 BHK LARGE

TYPE 1A

Floors - 2,3,4,5,6,7,8,9,10,11,12,13,14 & 15

Unit Nos. A - 02/03/04/05/06/07/08/ 09/10/11/12/13/14/15 - 02

# **GODREJ AQUA**

INTL. AIRPORT RD. BANGALORE

#### **TOWER I**

2 BHK LARGE

TYPE 1B

Floors - 1,2,3,4,5,6,7,8,9,10,11,12,13,14 & 15

Unit Nos. I - 01/02/03/04/05/06/07/08/ 09/10/11/12/13/14/15 - 03