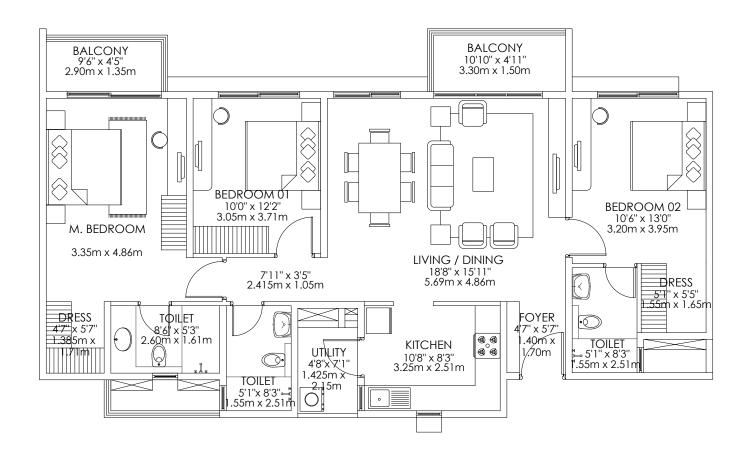

#### **BALCONY BALCONY** 10'10" x 4'11" 9'6" x 4'5" 3.30m x 1.50m 2.90m x 1.35m BEDROOM 02 BEDROOM 03 10'6" x 13'0" 3.20m x 3.95m 10'0" x 12'2" 3.05m x 3.71m M. BEDROOM LIVING / DINING 11'0" x 15'11" 18'8" x 15'11" 3.35m x 4.86m 7'11" x 3'5" 2.415m x 1.05m 5.69m x 4.86m TOILET / 8'6' × 5'3" DRESS FOYER 4'7" x 5'7" 1.385m x .4'7" x 5'7 **& &** 2.60m x 1.61m TOILET 5'1" x 8'3" .55m x 2.51m 1.40 m x**KITCHEN** UTILITY 4'8"x 7'1" 1.70m 10'8" x 8'3" 3.25m x 2.51m -1.425m x 2.15m

Carpet area - 100 sq.m. Balcony area - 8 sq.m. Saleable area - 153 sq.m.