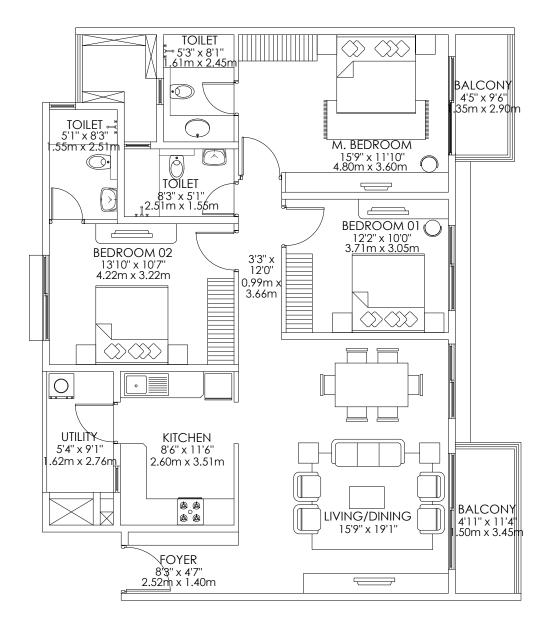

#### **Tower D**

2 BHK COMFORT

TYPE 1A

Floors - G,1,2,3,4,5,6,7,8,9,10,11,12,13, 14 & 15

Unit Nos. D - 00/01/02/03/04/05/06/07/08/ 09/10/11/12/13/14/15 - 03

Carpet area - 68 sq.m. Balcony area - 4 sq.m.

Saleable area - 102 sq.m.