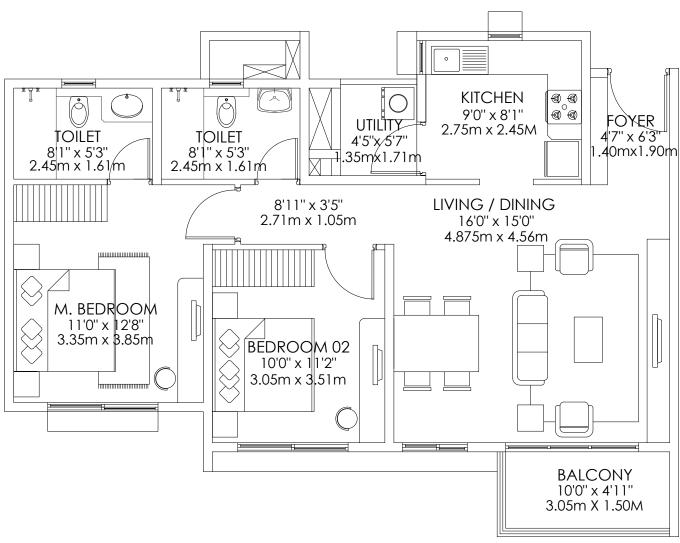

#### **Tower D**

2 BHK COMFORT

TYPE 1A

Floors - G,1,2,3,4,5,6,7,8,9,10,11,12,13, 14 & 15

Unit Nos. D - 00/01/02/03/04/05/06/07/08/ 09/10/11/12/13/14/15 - 03

Carpet area - 68 sq.m. Balcony area - 4 sq.m.

Saleable area - 102 sq.m.