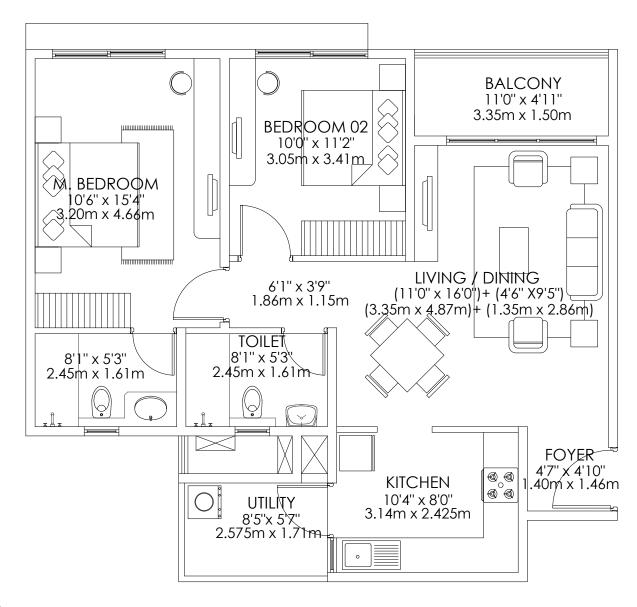

#### **Tower D**

2 BHK COMFORT

TYPE 1A

Floors - G,1,2,3,4,5,6,7,8,9,10,11,12,13, 14 & 15

Unit Nos. D - 00/01/02/03/04/05/06/07/08/ 09/10/11/12/13/14/15 - 03

Carpet area - 68 sq.m. Balcony area - 4 sq.m.

Saleable area - 102 sq.m.