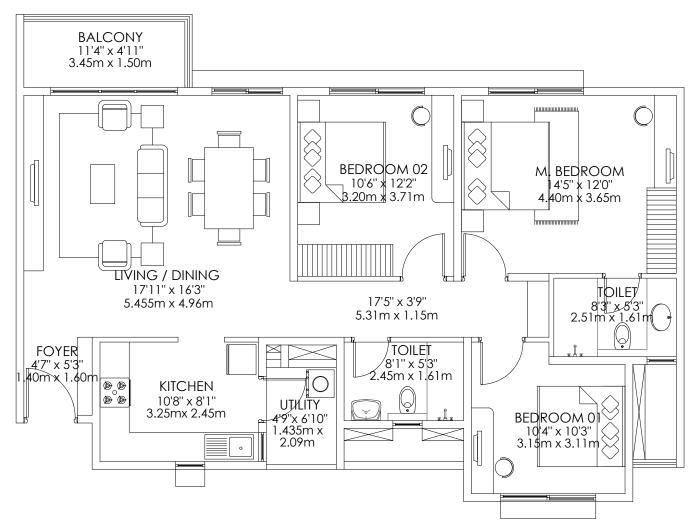

#### **BALCONY** 11'4" x 4'11" 3.45m x 1.50m BEDROOM 01 9'0" x 12'2" 2.75m x 3.71m BEDROOM 02 10'0" x 12'2" 3.05m x 3.71m LIVING / DINING 16'0" x 16'3" 15'7" x 3'9" 6'3" x 4'3" 4.875 x 4.95m 4.75 x 1.15m 1.91m x 1.30m **FOYER** 4'7" x 5'3;; 1.40m x **KITCHEN 60 60** M.BEDROOM DRESS UTILITY 4'9" x 7'1" 1.435m x 1.60m (J. 10'8" x 8'3" 10'10" x 12'4" 55" x 8'1" 3.25m x 2.51m 3.29m x 3.76m 1.65mx 2.45m TOILET 5'1" x 8'1"⇌ 2.15m TOILET <sup>⊸</sup>5'1" x 8'1" L.....

Carpet area - 92 sq.m. Balcony area - 5 sq.m. Saleable area - 136 sq.m.