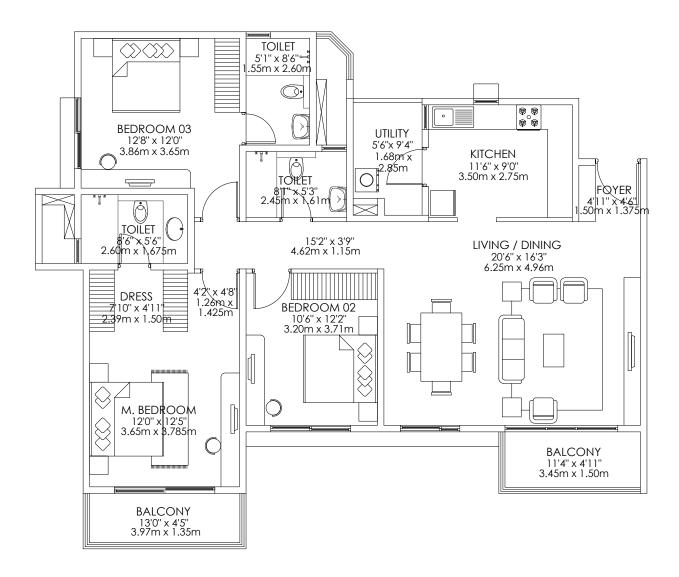

#### **BALCONY BALCONY** 10'10" x 4'11" 9'6" x 4'5" 3.30m x 1.50m 2.90m x 1.35m BEDROOM 02 BEDROOM 03 10'6" x 13'0" 3.20m x 3.95m 10'0" x 12'2" 3.05m x 3.71m M. BEDROOM LIVING / DINING 11'0" x 15'11" 18'8" x 15'11" 3.35m x 4.86m 7'11" x 3'5" 2.415m x 1.05m 5.69m x 4.86m TOILET / 8'6' × 5'3" DRESS FOYER 4'7" x 5'7" 1.385m x .4'7" x 5'7 **& &** 2.60m x 1.61m TOILET 5'1" x 8'3" .55m x 2.51m 1.40 m x**KITCHEN** UTILITY 4'8"x 7'1" 1.70m 10'8" x 8'3" 3.25m x 2.51m -1.425m x 2.15m

Carpet area - 100 sq.m. Balcony area - 8 sq.m. Saleable area - 153 sq.m.