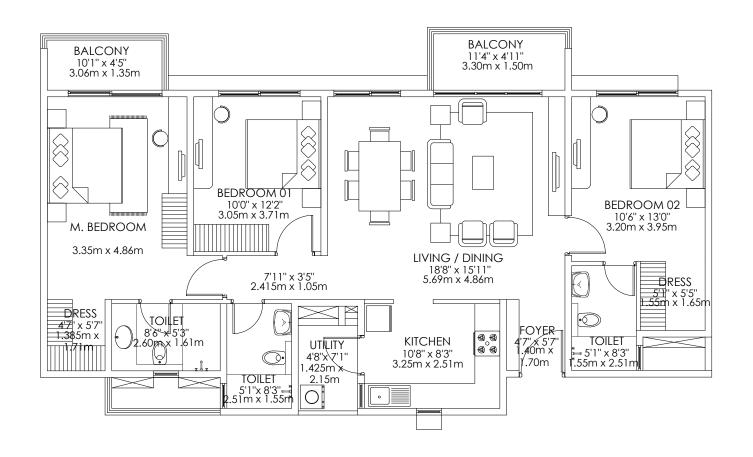

#### **BALCONY** BALCONY 11'4" x 4'11" 10'1" x 4'5" 3.46m x 1.50m 3.06m x 1.35m BEDROOM 02 BEDROOM 03 10'6" x 13'0" 3.20m x 3.95m 10'0" x 12'2" 3.05m x 3.71m M. BEDROOM LIVING / DINING 11'0" x 15'11" 3.35m x 4.86m 18'8" x 15'11" 7'11" x 3'5" 2.415m x 1.05m 5.69m x 4.86m DRESS **FOYER** TOILET/ 8'6' x 5'3" 2.60m x 1.61m 4'7" x 5'7" 4'7" x 5'7 1.385<del>m x</del> (A) TOILET 5'1" x 8'3" 1.55m x 2.51m 1.40m x UTILITY 4'8'x 7'1" 1.425m x **KITCHEN ®** ® 1.70m 10'8" x 8'3" 3.25m x 2.51m TOILET ⇒ 5'1"x 8'3" 1.55m x 2.51m 2.15m

Carpet area - 100 sq.m. Balcony area - 9 sq.m. Saleable area - 154 sq.m.