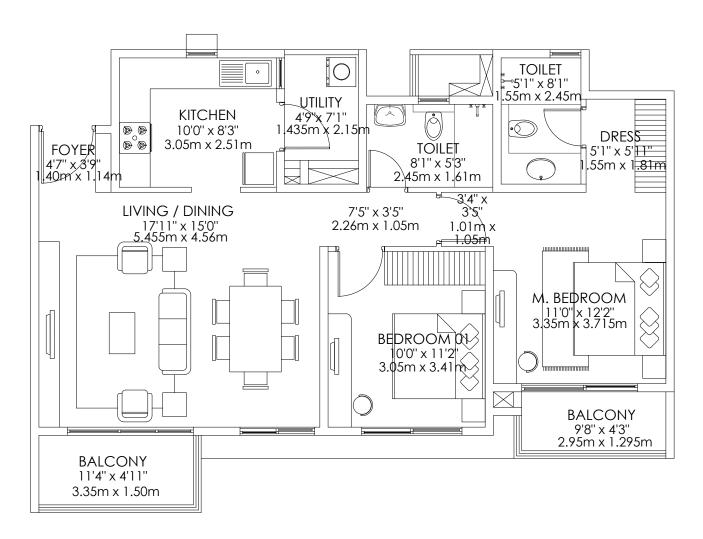

#### **Tower D**

2 BHK COMFORT

TYPE 1A

Floors - G,1,2,3,4,5,6,7,8,9,10,11,12,13, 14 & 15

Unit Nos. D - 00/01/02/03/04/05/06/07/08/ 09/10/11/12/13/14/15 - 03

Carpet area - 68 sq.m. Balcony area - 4 sq.m.

Saleable area - 102 sq.m.