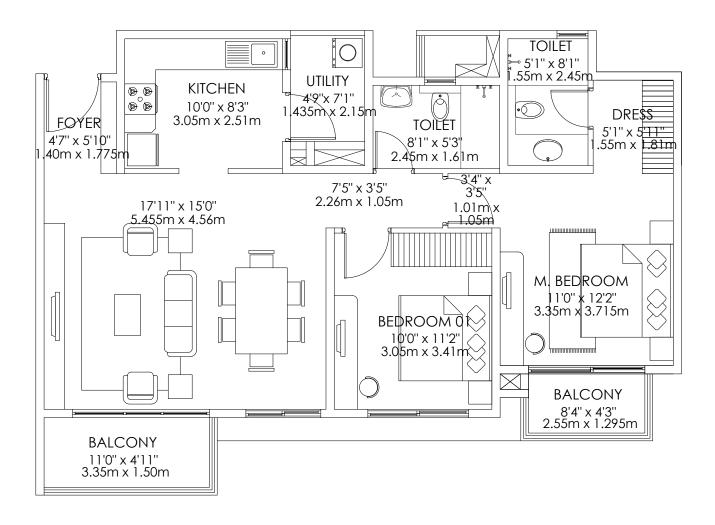

#### **TOWER A**

**2 BHK COMFORT** 

TYPE 2A

Floors - 2,3,4,5,6,7,8,9,10,11,12,13,14 & 15

Unit Nos. A - 02/03/04/05/06/07/08/ 09/10/11/12/13/14/15 - 03

INTL. AIRPORT RD. BANGALORE

#### **TOWER I**

**2 BHK COMFORT** 

TYPE 2A

Floors - 1,2,3,4,5,6,7,8,9,10,11,12,13,14 & 15

Unit Nos. I - 01/02/03/04/05/06/07/08/ 09/10/11/12/13/14/15 - 02

Carpet area - 68 sq.m.

Balcony area - 5 sq.m..

Saleable area - 103 sq.m.

Carpet area - 70 sq.m.

Balcony area - 5 sq.m.

Saleable area - 106 sq.m.