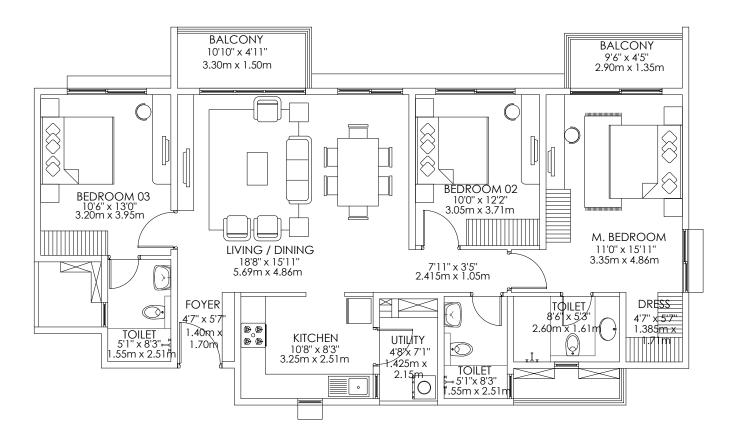

#### **BALCONY BALCONY** 10'10" x 4'11" 9'6" x 4'5" 2.90m x 1.35m 3.30m x 1.50m ..... BEDROOM 01 10'0" x 12'2" BEDROOM 02 3.05m x 3.71m 10'6" x 13'0" 3.20m x 3.95m M. BEDROOM 3.35m x 4.86m LIVING / DINING 18'8" x 15'11" 7'11" x 3'5" 2.415m x 1.05m 5.69m x 4.86m RESS 5'1" x 5'5" 1.55m x 1.65m DRESS 4'7" x 5'7" FOYER 4'7" x 5'7" ТФІЦЕТ 8'6 x 5'3" **⊚** ⊚ 1.40m x <del>1.38</del>5m x 2.60m x 1.61m TOILET 5'1" x 8'3" 7.55m x 2.51m **KITCHEN ⊚** ⊚ 1/.70m UTILITY 10'8" x 8'3" 4'8"x \7'1" 3.25m x 2.51m 1.425m x TOILET 5'1"x 8'3"⊶ 1.55m x 2.51m 2.15m

Carpet area - 103 sq.m. Balcony area - 8 sq.m. Saleable area - 157 sq.m.