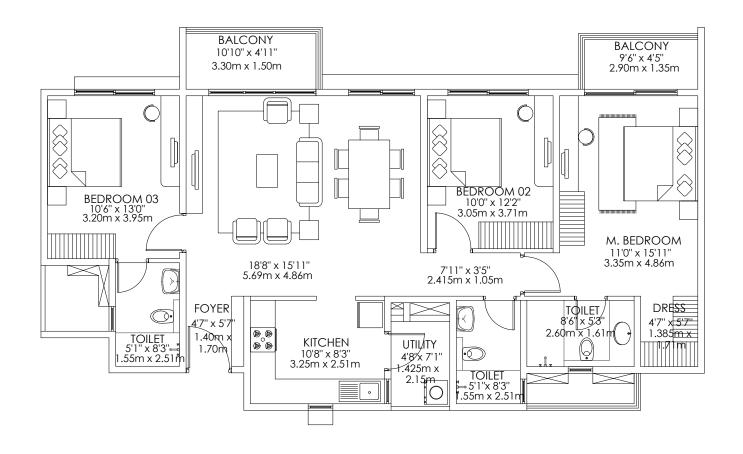

#### **BALCONY BALCONY** 10'10" x 4'11" 9'6" x 4'5" 3.30m x 1.50m 2.90m x 1.35m BEDROOM 02 BEDROOM 03 10'6" x 13'0" 3.20m x 3.95m 10'0" x 12'2" 3.05m x 3.71m M. BEDROOM LIVING / DINING 11'0" x 15'11" 18'8" x 15'11" 3.35m x 4.86m 7'11" x 3'5" 2.415m x 1.05m 5.69m x 4.86m TOILET / 8'6' × 5'3" DRESS FOYER 4'7" x 5'7" 1.385m x .4'7" x 5'7 **& &** 2.60m x 1.61m TOILET 5'1" x 8'3" .55m x 2.51m 1.40 m x**KITCHEN** UTILITY 4'8"x 7'1" 1.70m 10'8" x 8'3" 3.25m x 2.51m -1.425m x 2.15m

Carpet area - 100 sq.m. Balcony area - 8 sq.m. Saleable area - 153 sq.m.