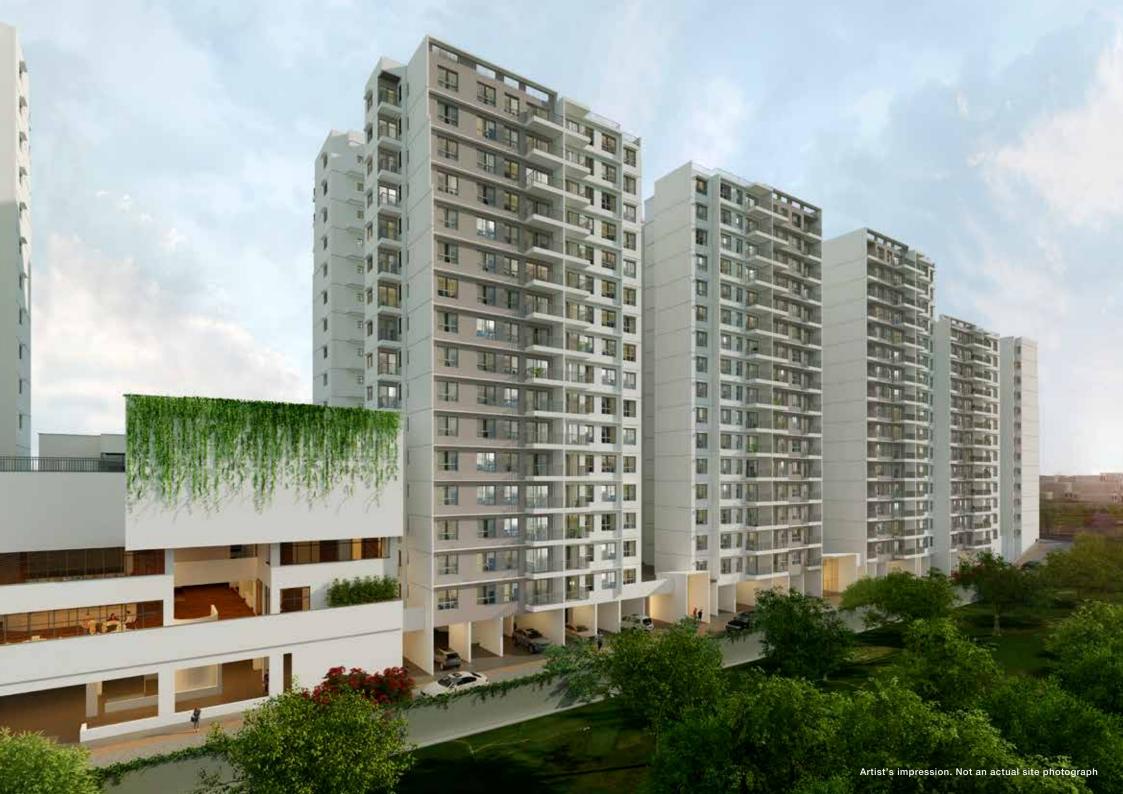

|                        | MS Railing                                                                       |  |
| Power Backup                | and the second         | 2 BHK Compact, 2 BHK Large – 1 KVA                                               |  |
| 9 11 20                     |                        | 3 BHK Smart, 3 BHK Comfort, 3 BHK Large – 1 KVA                                  |  |
| Reticulated Gas Pipe System |                        | Yes                                                                              |  |
|                             |                        |                                                                                  |  |

# EXCLUSIVE TIE-UPS















### OUTDOOR





### INDOOR















## PROJECT GALLERY















# **GODREJ AQUA**

INTL. AIRPORT RD. BANGALORE

#### **Tower D**

2 BHK COMFORT

TYPE 1A

Floors - G,1,2,3,4,5,6,7,8,9,10,11,12,13, 14 & 15

Unit Nos. D - 00/01/02/03/04/05/06/07/08/ 09/10/11/12/13/14/15 - 03







Carpet area - 68 sq.m. Balcony area - 4 sq.m.

Saleable area - 102 sq.m.

# **GODREJ AQUA**

INTL. AIRPORT RD. BANGALORE

#### **Tower G**

2 BHK COMFORT

TYPE 1A

Floors - G,1,2,3,4,5,6,7,8,9,10,11,12, 13,14 & 15

Unit Nos. F - 00/01/02/03/04/05/06/07/08/ 09/10/11/12/13/14/15 - 03







# **GODREJ AQUA**

INTL. AIRPORT RD. BANGALORE

#### **TOWER C**

2 BHK COMFORT

TYPE 1A

Floors - G,1,2,3,4,5,6,7,8,9,10,11,12, 13,14 & 15

Unit Nos. C - 00/01/02/03/04/05/06/07/08/ 09/10/11/12/13/14/15 - 02







# **GODREJ AQUA**

INTL. AIRPORT RD. BANGALORE

#### **TOWER E**

2 BH