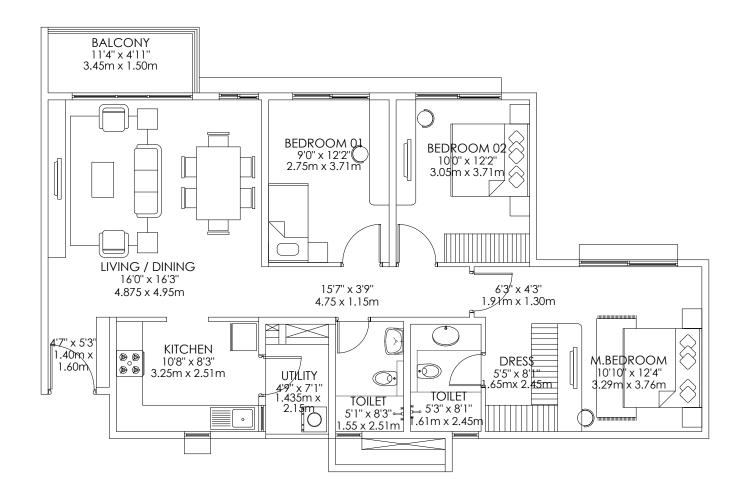

#### **TOWER E**

2 BHK COMFORT TYPE 1B

Floors - G,1,2,3,4,5,6,7,8,9,10,11,12,13, 14 & 15

Unit Nos. E - 00/01/02/03/04/05/06/07/08/ 09/10/11/12/13/14/15 - 02

Carpet area - 69 sq.m.

Balcony area - 4 sq.m. Saleable area - 103 sq.m.