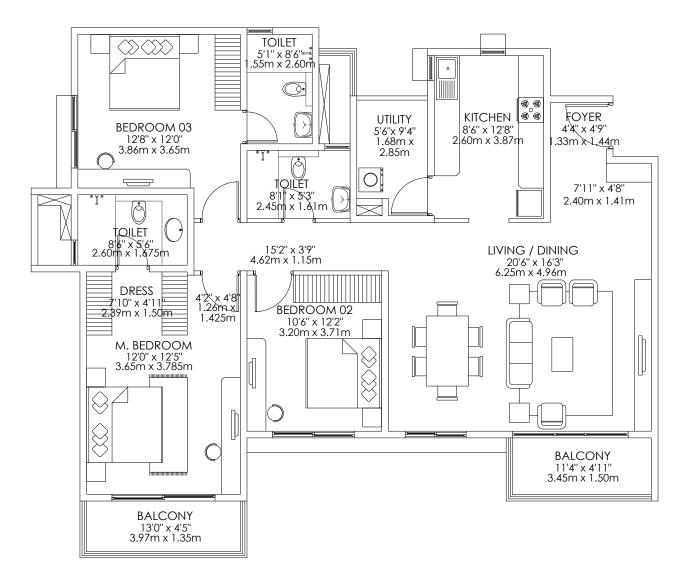

#### **TOWER A**

3 BHK LARGE

TYPE 1A

Floors - 2,3,4,5,6,7,8,9,10,11,12,13,14 & 15

Unit Nos. A - 02/03/04/05/06/07/08/09/

10/11/12/13/14/15 - 04

Carpet area – 115 sq.m.

Balcony area - 10 sq.m.

Saleable area - 177 sq.m.