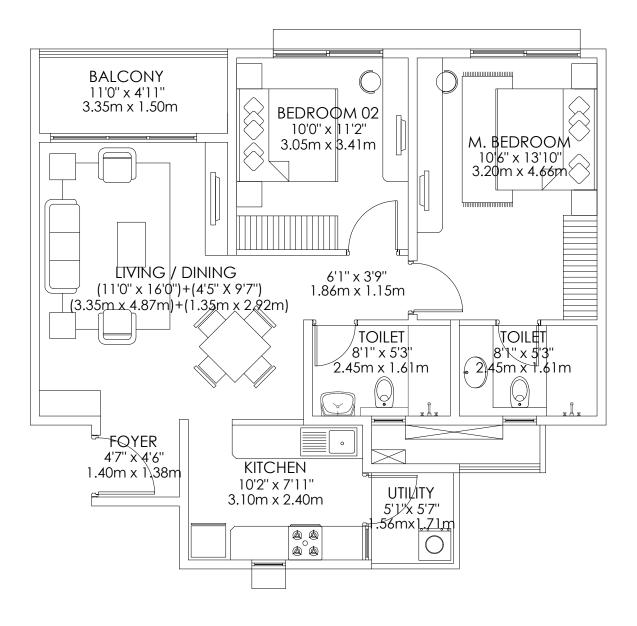

#### **Tower D**

2 BHK COMFORT

TYPE 1A

Floors - G,1,2,3,4,5,6,7,8,9,10,11,12,13, 14 & 15

Unit Nos. D - 00/01/02/03/04/05/06/07/08/ 09/10/11/12/13/14/15 - 03

Carpet area - 68 sq.m. Balcony area - 4 sq.m.

Saleable area - 102 sq.m.

Carpet area - 70 sq.m.

Balcony area - 5 sq.m.

Saleable area - 106 sq.m.