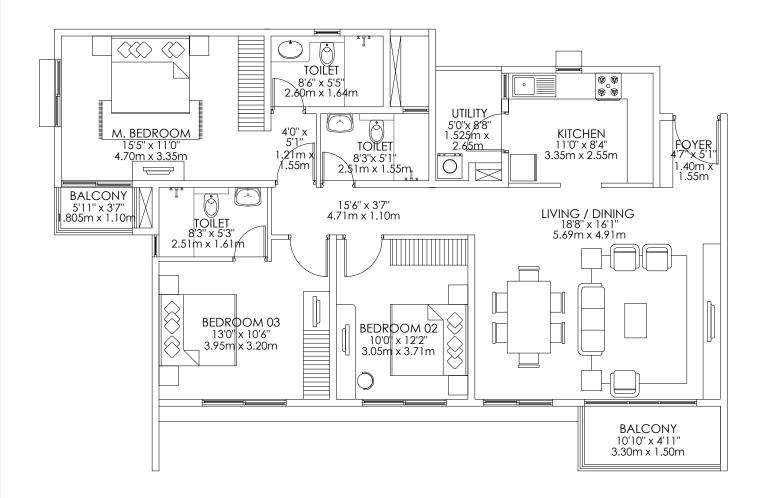

#### **Tower D**

2 BHK COMFORT

TYPE 1A

Floors - G,1,2,3,4,5,6,7,8,9,10,11,12,13, 14 & 15

Unit Nos. D - 00/01/02/03/04/05/06/07/08/ 09/10/11/12/13/14/15 - 03

Carpet area - 68 sq.m. Balcony area - 4 sq.m.

Saleable area - 102 sq.m.