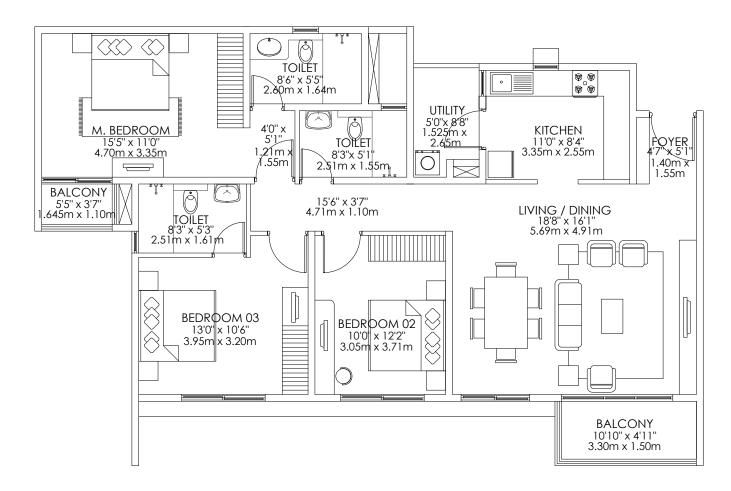

#### **TOWER H**

3 BHK SMART

TYPE 3

Floors - G,1,2,3,4,5,6,7,8,9,10,11 & 12

Unit Nos. H - 00/01/02/03/04/05/06/07/ 08/09/10/11/12 - 03

Carpet area - 115 sq.m. Balcony area - 10 sq.m.

Saleable area - 177 sq.m.

# **GODREJ AQUA**

INTL. AIRPORT RD. BANGALORE

#### **TOWER A**

3 BHK LARGE

TYPE 1A

Floors - 2,3,4,5,6,7,8,9,10,11,12,13,14 & 15

Unit Nos. A - 02/03/04/05/06/07/08/09/

10/11/12/13/14/15 - 04

Carpet area – 115 sq.m.

Balcony area - 10 sq.m.

Saleable area - 177 sq.m.