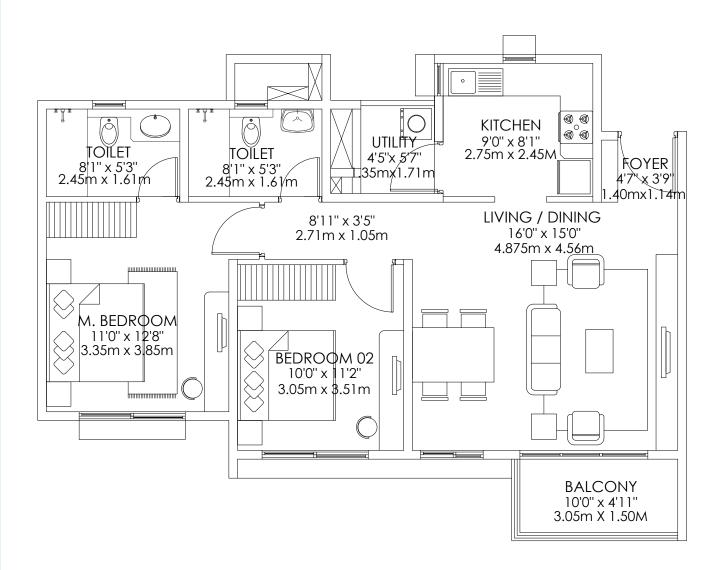

### CONFIGURATION

| TYPOLOGY      | SALEABLE AREA<br>(SQ. M.) | CARPET AREA<br>(SQ.M.) |
|---------------|---------------------------|------------------------|
| 2 BHK COMFORT | 102 - 106                 | 68-70                  |
| 2 BHK LARGE   | 117 – 121                 | 75-77                  |
| 3 BHK SMART   | 134 – 137                 | 90-92                  |
| 3 BHK COMFORT | 153 – 158                 | 100-103                |
| 3 BHK LARGE   | 172 – 177                 | 112-115                |