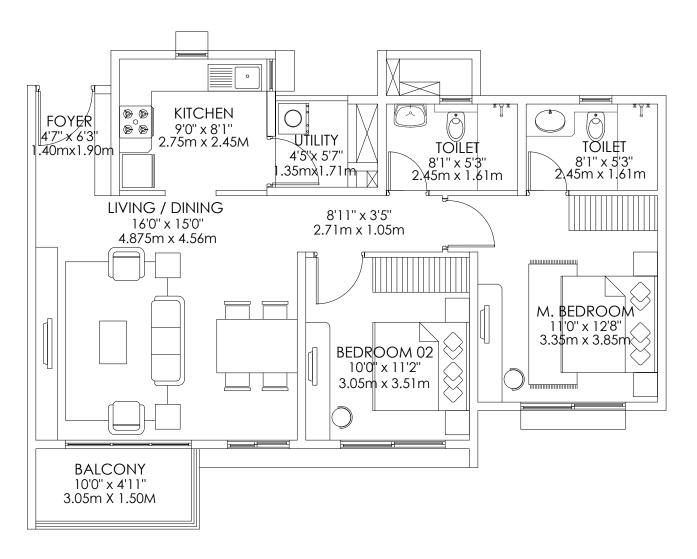

#### **Tower D**

2 BHK COMFORT

TYPE 1A

Floors - G,1,2,3,4,5,6,7,8,9,10,11,12,13, 14 & 15

Unit Nos. D - 00/01/02/03/04/05/06/07/08/ 09/10/11/12/13/14/15 - 03

Carpet area - 68 sq.m. Balcony area - 4 sq.m.

Saleable area - 102 sq.m.