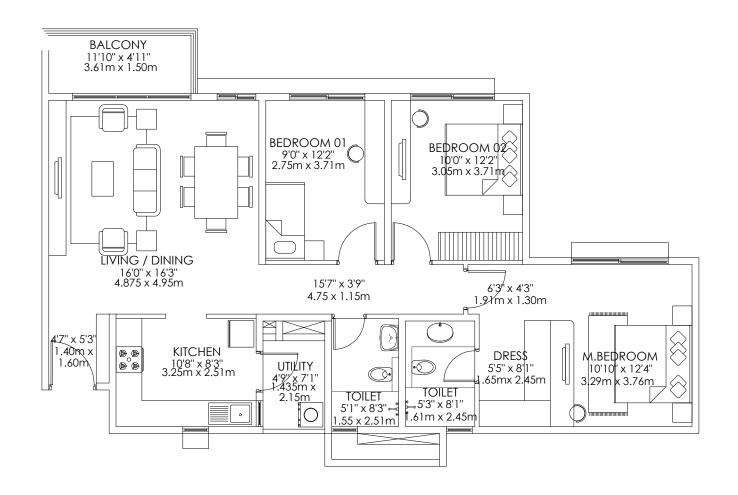

### **TOWER G**

3 BHK SMART

TYPE 2E

Floors - G,1,2,3,4,5,6,7,8,9,10 & 11

Unit Nos. G - 00/01/02/03/04/05/06/07/ 08/09/10/11 - 04

Carpet area - 92 sq.m. Balcony area - 5 sq.m.

Saleable area - 137 sq.m.