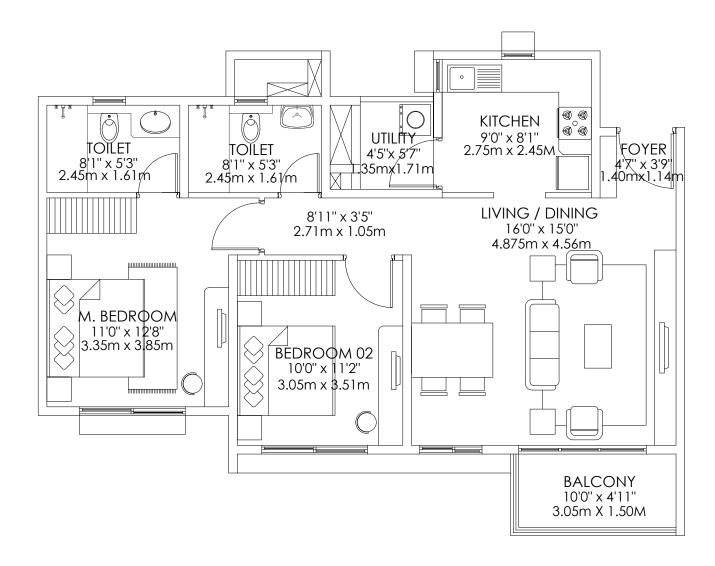

#### **Tower D**

2 BHK COMFORT

TYPE 1A

Floors - G,1,2,3,4,5,6,7,8,9,10,11,12,13, 14 & 15

Unit Nos. D - 00/01/02/03/04/05/06/07/08/ 09/10/11/12/13/14/15 - 03

Carpet area - 68 sq.m. Balcony area - 4 sq.m.

Saleable area - 102 sq.m.