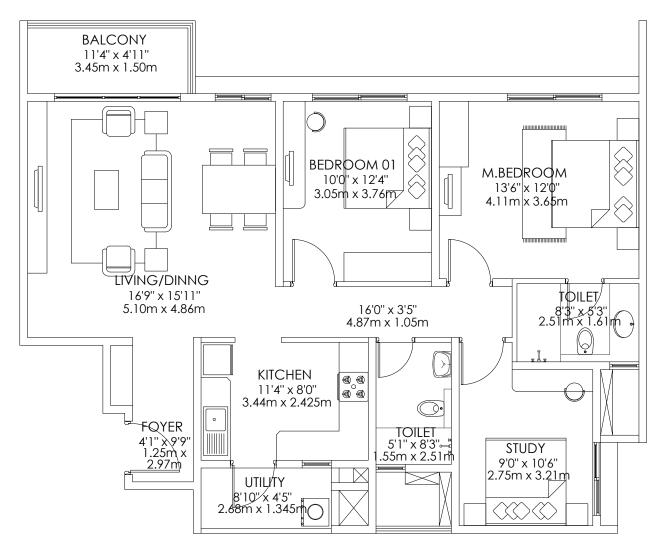

#### **BALCONY** 11'4" x 4'11" 3.45m x 1.50m BEDROOM 01 9'0" x 12'2" 2.75m x 3.71m BEDROOM 02 10'0" x 12'2" 3.05m x 3.71m LIVING / DINING 16'0" x 16'3" 15'7" x 3'9" 6'3" x 4'3" 4.875 x 4.95m 4.75 x 1.15m 1.91m x 1.30m **FOYER** 4'7" x 5'3;; 1.40m x **KITCHEN 60 60** M.BEDROOM DRESS UTILITY 4'9" x 7'1" 1.435m x 1.60m (J. 10'8" x 8'3" 10'10" x 12'4" 55" x 8'1" 3.25m x 2.51m 3.29m x 3.76m 1.65mx 2.45m TOILET 5'1" x 8'1"⇌ 2.15m TOILET <sup>⊸</sup>5'1" x 8'1" L.....

Carpet area - 92 sq.m. Balcony area - 5 sq.m. Saleable area - 136 sq.m.