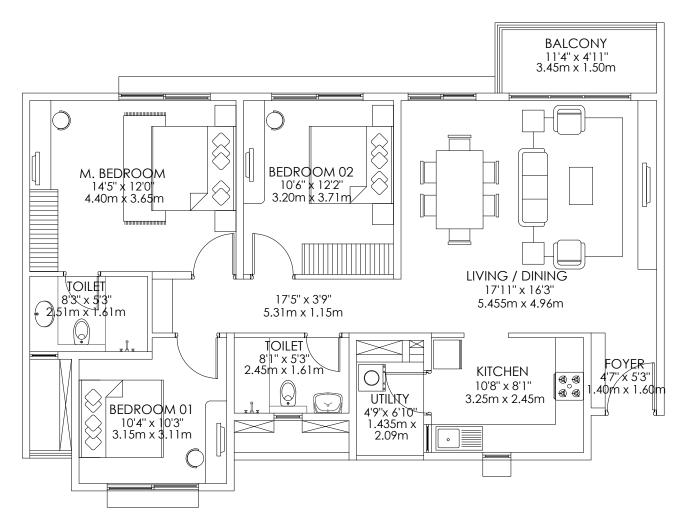

#### **BALCONY** 11'10" x 4'11" 3.61m x 1.50m шинини шини BEDROOM 02 10'6" \* 12'2" M. BEDROOM 14'5" x 12'0" 3.20m x 3.71m 4.40m x 3.65m h..... TIVING / DINING TOILET/ 17'11" x 16'3" 83" x 5'3" 2.51m x 1.61m 17'5" x 3'9" 5.455m x 4.96m 5.31m x 1.15m **FOYER** TOILET 8'1" x 5'3" 2.45m x 1.61m 4'7" x 5'3" 40m x 1.60m **KITCHEN D D** 10'8" x 8'1" UT/LITY 4'9"x 6'10" 3.25m x 2.45m BEDROOM O 10'4" x 10'3" .435m x 3.15m x 3.11m 2.09m