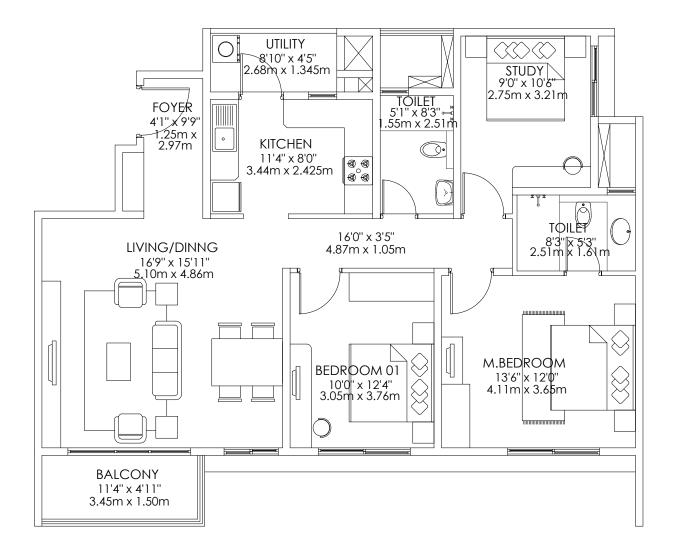

#### **TOWER A**

**2 BHK COMFORT** 

TYPE 2A

Floors - 2,3,4,5,6,7,8,9,10,11,12,13,14 & 15

Unit Nos. A - 02/03/04/05/06/07/08/ 09/10/11/12/13/14/15 - 03

INTL. AIRPORT RD. BANGALORE

#### **TOWER I**

**2 BHK COMFORT** 

TYPE 2A

Floors - 1,2,3,4,5,6,7,8,9,10,11,12,13,14 & 15

Unit Nos. I - 01/02/03/04/05/06/07/08/ 09/10/11/12/13/14/15 - 02

Carpet area - 68 sq.m.

Balcony area - 5 sq.m..

Saleable area - 103 sq.m.

Carpet area - 70 sq.m.

Balcony area - 5 sq.m.

Saleable area - 106 sq.m.