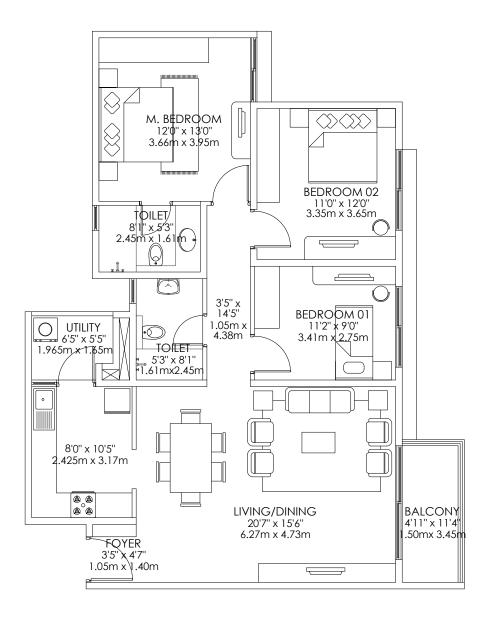

EN D D** 10'8" x 8'1" UT/LITY 4'9"x 6'10" 3.25m x 2.45m BEDROOM O 10'4" x 10'3" .435m x 3.15m x 3.11m 2.09m



Carpet area - 91 sq.m. Balcony area - 5 sq.m. Saleable area - 137 sq.m.

# **GODREJ AQUA**

INTL. AIRPORT RD. BANGALORE

### **TOWER D & E**

3 BHK SMART

TYPE 1C

Floors - 14 & 15

Unit Nos. D - 14/15 - 01 & E-14/15 - 01







# **GODREJ AQUA**

INTL. AIRPORT RD. BANGALORE

#### **TOWER F**

3 BHK SMART

TYPE 1A

Floors - G,1,2,3,4,5,6,7,8,9,10 & 11

Unit Nos. F - 00/01/02/03/04/05/06/07/ 08/09/10/11 - 04







# **GODREJ AQUA**

INTL. AIRPORT RD. BANGALORE

### **TOWER F**

3 BHK SMART

TYPE 1 B

Floors - 12 & 13

Unit Nos. F - 12/13 - 04







# **GODREJ AQUA**

INTL. AIRPORT RD. BANGALORE

### **TOWER F**

3 BHK SMART

TYPE 1C

Floors - 14 & 15

Unit Nos. F - 14/15 - 04







# **GODREJ AQUA**

INTL. AIRPORT RD. BANGALORE

#### **TOWER B**

3 BHK SMART

TYPE 2A

Floors - G,1,2,3,4,5,6,7,8,9,10,11 & 12

Unit Nos.B - 00/01/02/03/04/05/06/07/ 08/09/10/11/12 - 03







# **GODREJ AQUA**

INTL. AIRPORT RD. BANGALORE

### **TOWER H**

3 BHK SMART

TYPE 2A

Floors - G,1,2,3,4,5,6,7,8,9,10,11 & 12

Unit Nos. H - 00/01/02/03/04/05/06/07/ 08/09/10/11/12 - 02







Carpet area - 92 sq.m.

Balcony area - 5 sq.m.

Saleable area - 136 sq.m.

# **GODREJ AQUA**

INTL. AIRPORT RD. BANGALORE

#### **TOWER C**

3 BHK SMART

TYPE 2B

Floors - G,1,2,3,4,5,6,7,8,9,10 & 11

Unit Nos.C - 00/01/02/03/04/05/06/07/ 08/09/10/11 - 01







# **GODREJ AQUA**

INTL. AIRPORT RD. BANGALORE

#### **TOWER C**

3 BHK SMART

TYPE 2C

Floors - 12 & 13

Unit Nos. C - 12/13 - 01







# **GOD