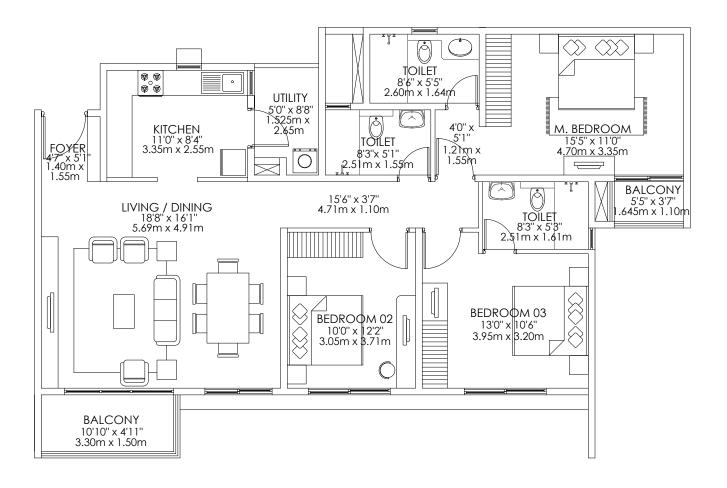

#### **Tower D**

2 BHK COMFORT

TYPE 1A

Floors - G,1,2,3,4,5,6,7,8,9,10,11,12,13, 14 & 15

Unit Nos. D - 00/01/02/03/04/05/06/07/08/ 09/10/11/12/13/14/15 - 03

Carpet area - 68 sq.m. Balcony area - 4 sq.m.

Saleable area - 102 sq.m.