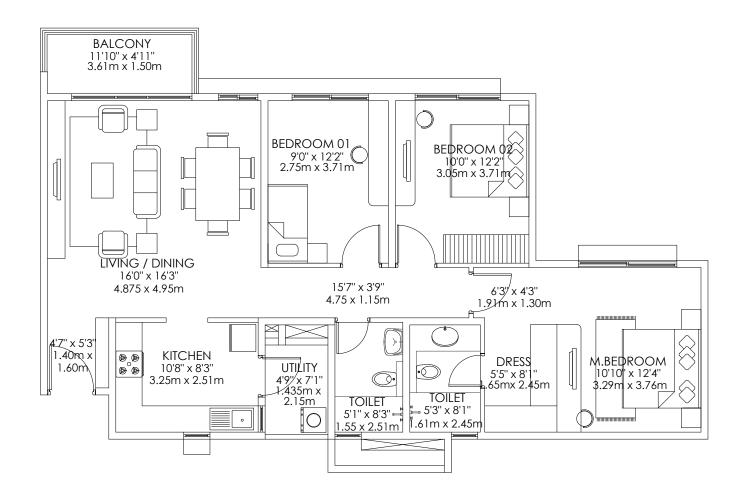

### **TOWER G**

3 BHK SMART

TYPE 2E

Floors - G,1,2,3,4,5,6,7,8,9,10 & 11

Unit Nos. G - 00/01/02/03/04/05/06/07/ 08/09/10/11 - 04

#### **BALCONY** 11'10" x 4'11" 3.61m x 1.50m BEDROOM 01 9'0" x 12'2" 2.75m x 3.71m BEDROOM 02 10'0" x 12'2" 3.05m x 3.7 l m LIVING / DINING 16'0" x 16'3" 4.875 x 4.95m 6'3" x 4'3" 15'7" x 3'9" 1.91m x 1.30m 4.75 x 1.15m ринининин FOYER 4'7" x 5'3" 1.40m x M.BEDROOM 40,40 DRESS **KITCHEN** UTILITY 1.60m |@`@o 10'10" x 12'4" 5'5" x 8'1" 10'8" x 8'3" 3.25m x 2.51m 4'9" x 7'1" 1.435m x 2.15m 1.65mx 2.45m 3.29m x 3.76m TOILET TOILET 5'3" x 8'1" 5'1" x 8'3" 1.61m x 2.45m 1.55 x 2.51m h.....(

Carpet area - 92 sq.m. Balcony area - 5 sq.m.

Saleable area - 137 sq.m.