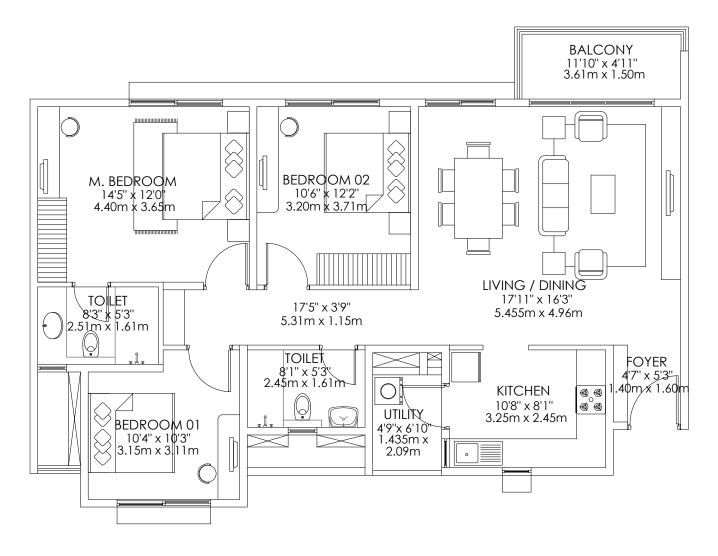

#### **Tower D**

2 BHK COMFORT

TYPE 1A

Floors - G,1,2,3,4,5,6,7,8,9,10,11,12,13, 14 & 15

Unit Nos. D - 00/01/02/03/04/05/06/07/08/ 09/10/11/12/13/14/15 - 03

Carpet area - 68 sq.m. Balcony area - 4 sq.m.

Saleable area - 102 sq.m.