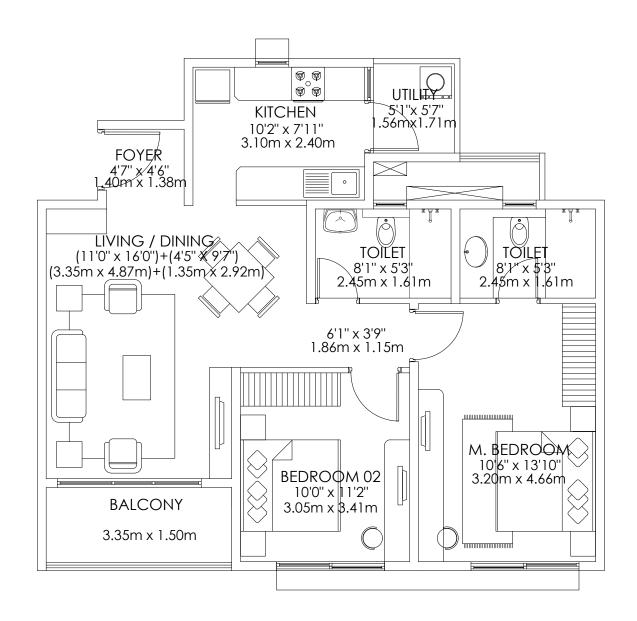

#### **Tower D**

2 BHK COMFORT

TYPE 1A

Floors - G,1,2,3,4,5,6,7,8,9,10,11,12,13, 14 & 15

Unit Nos. D - 00/01/02/03/04/05/06/07/08/ 09/10/11/12/13/14/15 - 03

Carpet area - 68 sq.m. Balcony area - 4 sq.m.

Saleable area - 102 sq.m.

Carpet area - 70 sq.m.

Balcony area - 5 sq.m.

Saleable area - 106 sq.m.