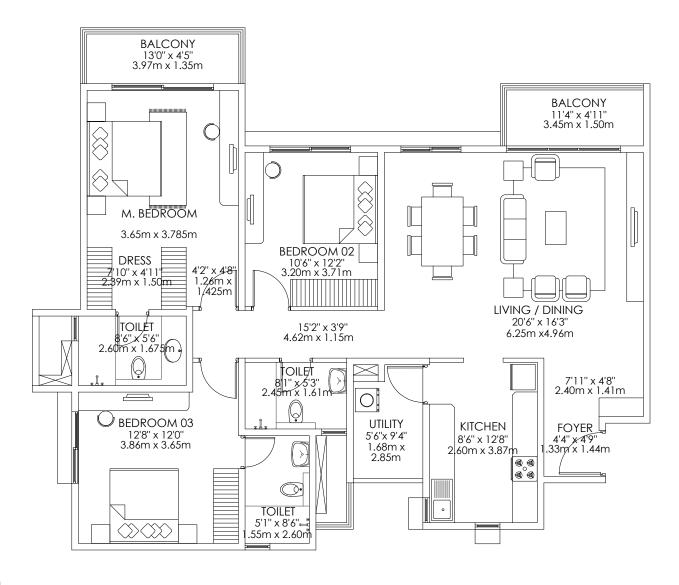

#### **Tower D**

2 BHK COMFORT

TYPE 1A

Floors - G,1,2,3,4,5,6,7,8,9,10,11,12,13, 14 & 15

Unit Nos. D - 00/01/02/03/04/05/06/07/08/ 09/10/11/12/13/14/15 - 03

Carpet area - 68 sq.m. Balcony area - 4 sq.m.

Saleable area - 102 sq.m.

# **GODREJ AQUA**

INTL. AIRPORT RD. BANGALORE

#### **Tower G**

2 BHK COMFORT

TYPE 1A

Floors - G,1,2,3,4,5,6,7,8,9,10,11,12, 13,14 & 15

Unit Nos. F - 00/01/02/03/04/05/06/07/08/ 09/10/11/12/13/14/15 - 03