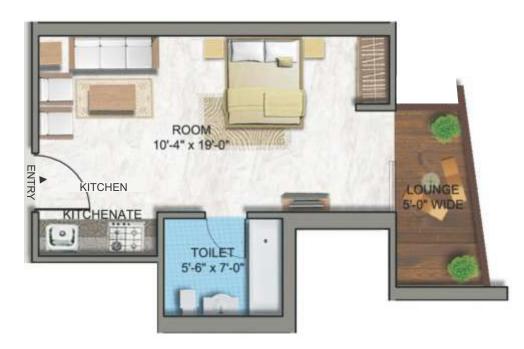

#### **Studio Apartment Layout Plan**

Central Tower: Levels 3 to 19 & Levels 21 to 34 Plan

#### Central Tower: Levels 3 to 19 & 21 to 34

Studio Apartments: 535 sq. ft.

- Rest Room Cum Sitting Lounge
- Kitchen
- Toilet
- Lounge

STUDIO APARTMENT FLOOR PLAN - 535 sq. ft.