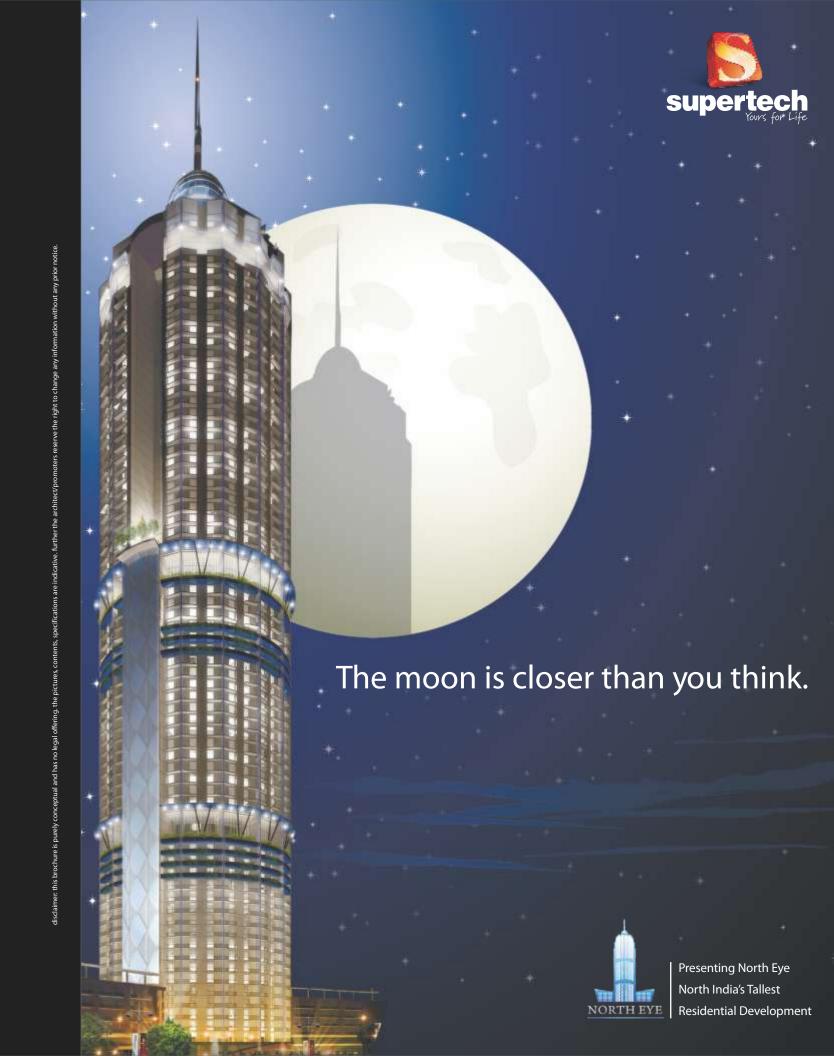

### Live at a height no one has done before.

#### Ants.

From 255 metres and 66 floors above ground level, everything looks like ants. Very few people have ever lived at such a height. Compare this to the height of the Qutab Minar, which is 72.5 metres or the Statue of Liberty, which stands at 92 metres and you will get an idea of the kind of height you will be living at.

Come, experience height at North Eye. With North Eye's unprecedented levels of luxury, comforts, and services, live above everyone else. Figuratively, as well as symbolically.