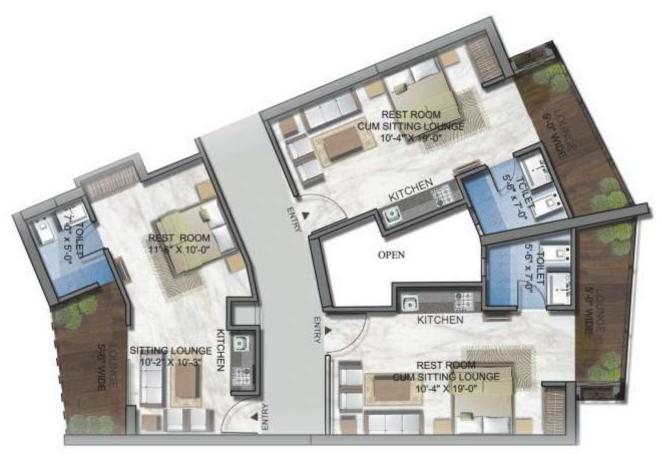

#### **Studio Apartment Layout Plan**

Central Tower: Levels 3 to 19 & Levels 21 to 34 Plan

#### Central Tower: Levels 3 to 19 & 21 to 34

Studio Apartments: 535 sq. ft.

- Rest Room Cum Sitting Lounge
- Kitchen
- Toilet
- Lounge

STUDIO APARTMENT FLOOR PLAN - 535 sq. ft.