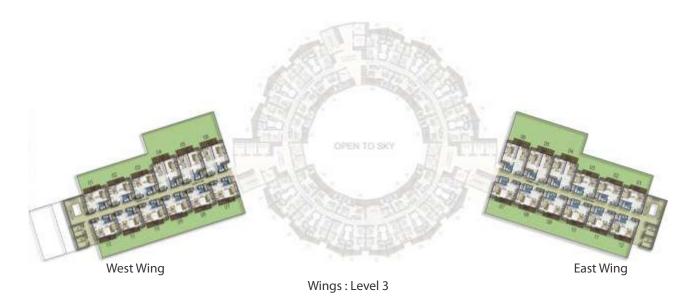

# Layout Plans

North Eye Wings: Level 3

North Eye Wings: Level 4 & 5

The studio apartments feature generous accommodation with lots of storage space.