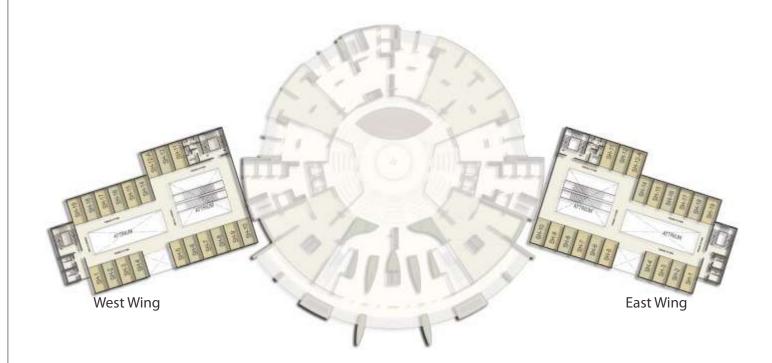

#### North Eye Wings

Level Ground, 1 and 2

High-end Shopping-East Wing

The Multi-utility-West Wing

Level 3 to 5: Studio Apartments

North wing:

Level 1 to 45: Studio Apartments

# NORTH EYE WINGS

## Levels: Ground, 1 & 2

# Layout Plans

#### High-end shopping: East wing

Used to Tiffany, Harrods or Galeries Lafayette? Get ready to give them a miss now. In line with its theme of taking everything to a new high, how can we overlook shopping? At North Eye, a personal shopping assistant will accompany and help you through your purchases. Maintaining a discreet distance, he'll always be at hand as you sift through top-end brands of clothing, accessories and gadgets. Rest assured, you will be able to spend hours here and still not be ready to go home.

#### The Multi-utility: West Wing

Buzzing with life. That's the first thing you will notice about the west wing. And why not. This zone features a creche, a play school and a primary school for your children. Now no need to send them out into the world till they are ready. Here, they will be cared for like prince and princess, while you go out to conquer the world.

North Eye Wings: Levels: 1 & 2

North Eye Wings