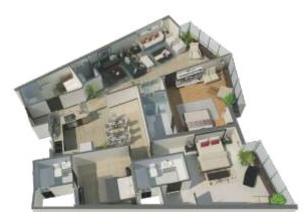

#### Area: 2570 sq. ft.

- 3 BHK (Master Bedroom with Dressing Room)
- Formal Living Room
- Informal Living Hall
- Kitchen
- Dining Lounge
- 3 Toilets
- Servant Room with Toilet

- 4 BHK (Master Bedroom with Dressing Room)
- Puja Room
- Kitchen
- Dining Lounge
- Living Lounge
- Formal Lounge
- Sky LoungeServant Room with Toilet

4 BHK PLAN: Area - 3480 sq. ft.

Meticulously planned to give you the maximum carpet area.

3 BHK PLAN: Area - 2570 sq. ft.