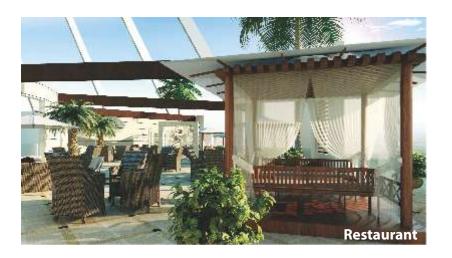

# Floors

Level 66

Level: 20 & 46 club house

### A bouquet of ways to chill out high.

North Eye restaurant's harmonious, heavenly, luxurious decor and attentive staff together with multi cuisine menu turn the joy of eating into a new art form. Add to that, the international pub for great conversations over some fine drinks from across the world. Gym for fitness activities like aerobics, kick boxing, weight training, or some personalized modules. Pool tables for some great snooker shots. Indoor lounge for reading or relaxation. Dance/ Yoga room for attaining moksha amidst stars. Steam, sauna and spa room for complete rejuvenation. Cigar rooms for responsible smoking. Outdoor terrace for enjoying fresh air, sunshine and viewing those desktop wallpapers for real. There's a whole plethora of high ways to unwind.