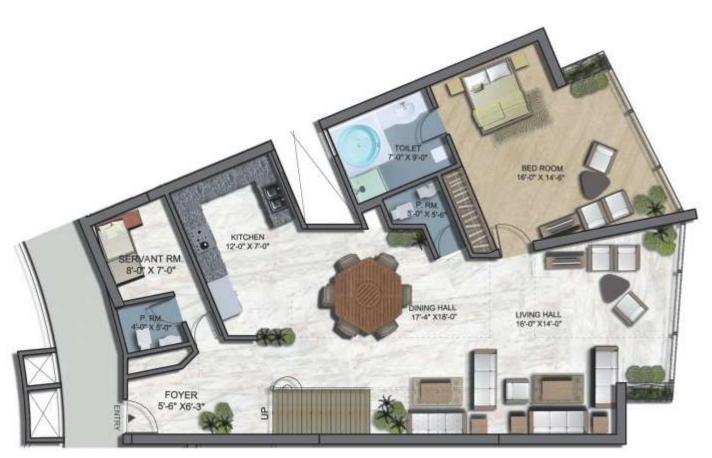

#### Area: 2570 sq. ft.

- 3 BHK (Master Bedroom with Dressing Room)
- Formal Living Room
- Informal Living Hall
- Kitchen
- Dining Lounge
- 3 Toilets
- Servant Room with Toilet

- 4 BHK (Master Bedroom with Dressing Room)
- Puja Room
- Kitchen
- Dining Lounge
- Living Lounge
- Formal Lounge
- Sky LoungeServant Room with Toilet

4 BHK PLAN: Area - 3480 sq. ft.

Meticulously planned to give you the maximum carpet area.

3 BHK PLAN: Area - 2570 sq. ft.