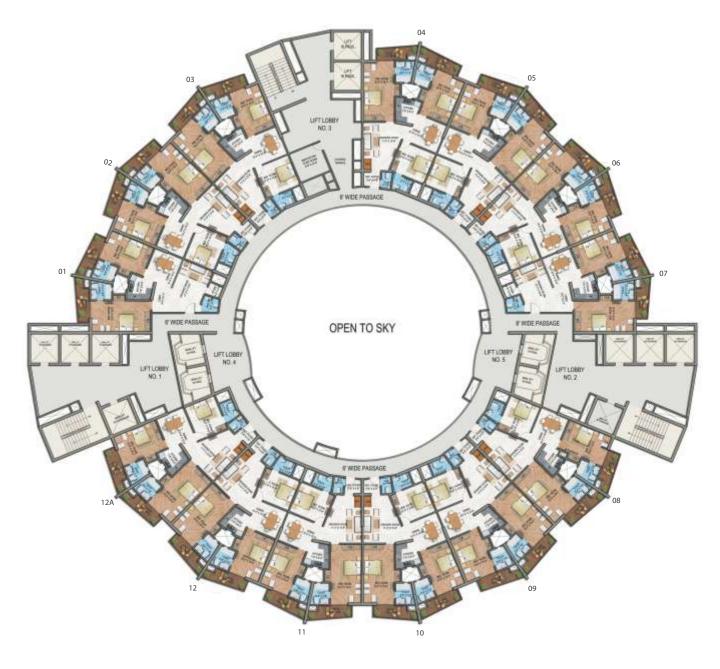

# NORTH EYE WINGS

## Levels: Ground, 1 & 2

# Layout Plans

North Eye Wings: Levels: 1 & 2

North Eye Wings