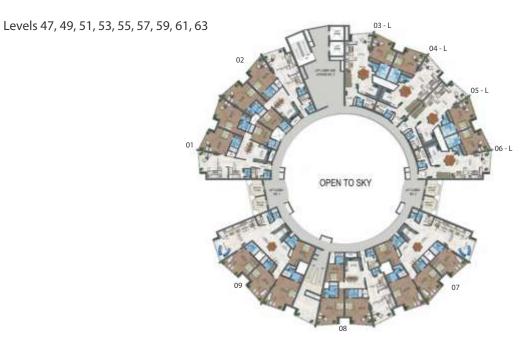

### Levels 35 to 45 & 47 to 64: 2BHK + Study, 3BHK Apartments, 4 BHK Apartments and 3 BHK Duplex Condominiums

2 BHK, 3 BHK and 4 BHK apartments plus the 3 BHK duplex condominiums are beyond adjectives. The best of materials has been sourced from around the world. Fittings have been hand picked by our designers personally, and they have all been put together with passion. Design mimics nature here. Observe the comforting calmness of the sky outside. Free of pollutants, pure and pristine.

#### **Central Tower: Level 35 to 45**

Area: 1860 sq. ft.

- 3 BHK
- Drawing Room
- Kitchen
- 4 Toilets
- Lounge
- Dining

3 BHK: Unit Plan - 1860 sq. ft

Unit No. 02, 03, 04, 05, 06, 08, 09, 10, 11, 12, 12A

#### Area: 1640 sq. ft.

- 2 BHK + Store
- Drawing Room
- Kitchen 3 Toilets
- Lounge
- Dining

01, 02, 08:3 BHK Apartments I 03, 04, 05, 06:3 BHK Duplex Condominiums (Lower Floors) I 07, 09:4 BHK Apartments

Levels 48, 50, 52, 54, 56, 58, 60, 62, 64

01, 02, 08:3 BHK Apartments I 03, 04, 05, 06:3 BHK Duplex Condominiums (Upper Floors) I 07, 09:4 BHK Apartments

| Conceived as an ultra modern living with huge spaces to make your dreams soar.