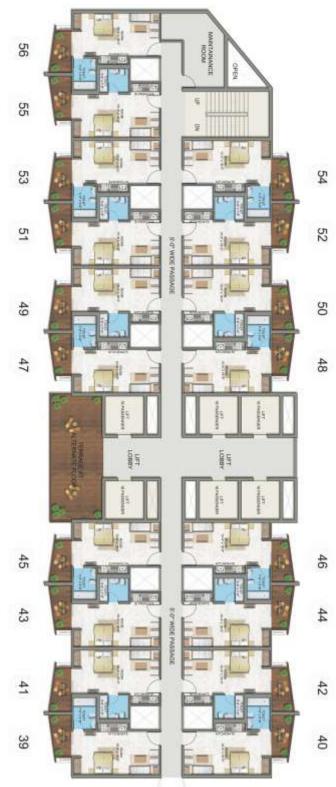

#### North Eye Wings : Level 1 to 45

The studio apartments feature generous accommodation with lots of storage space.

# Floor Plans

Studio Apartments Layout Plan I Unit No: 39, 40, 45, 46, 47, 48, 53, 54, 56

North Wings: Level 1 to 45

Studio Apartment: 535 Sq. Ft.

Studio Apartments Layout Plan I Unit No: 41, 42, 43, 44, ,49, 50, 51, 52, 55