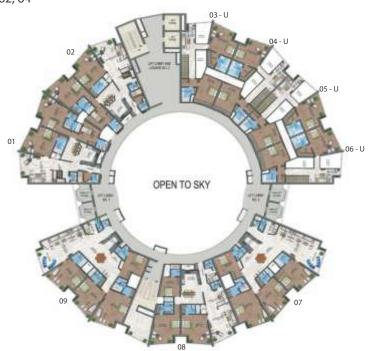

### Levels 35 to 45 & 47 to 64: 2BHK + Study, 3BHK Apartments, 4 BHK Apartments and 3 BHK Duplex Condominiums

2 BHK, 3 BHK and 4 BHK apartments plus the 3 BHK duplex condominiums are beyond adjectives. The best of materials has been sourced from around the world. Fittings have been hand picked by our designers personally, and they have all been put together with passion. Design mimics nature here. Observe the comforting calmness of the sky outside. Free of pollutants, pure and pristine.

#### **Central Tower: Level 35 to 45**

Area: 1860 sq. ft.

- 3 BHK
- Drawing Room
- Kitchen
- 4 Toilets
- Lounge
- Dining

3 BHK: Unit Plan - 1860 sq. ft

Unit No. 02, 03, 04, 05, 06, 08, 09, 10, 11, 12, 12A

#### Area: 1640 sq. ft.

- 2 BHK + Store
- Drawing Room
- Kitchen 3 Toilets
- Lounge
- Dining

01, 02, 08:3 BHK Apartments I 03, 04, 05, 06:3 BHK Duplex Condominiums (Lower Floors) I 07, 09:4 BHK Apartments

Levels 48, 50, 52, 54, 56, 58, 60, 62, 64

01, 02, 08:3 BHK Apartments I 03, 04, 05, 06:3 BHK Duplex Condominiums (Upper Floors) I 07, 09:4 BHK Apartments

| Conceived as an ultra modern living with huge spaces to make your dreams soar.