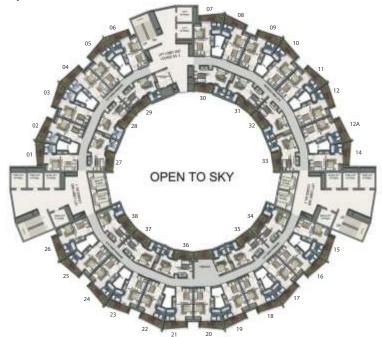

teway to the stars.

Each Fully loaded studio apartments, a world in itself. A music composer's den here, a party hub there. We will provide you with 5 star room service and equip your home with every conceivable requirement, the rest is only limited by your

imagination. This can be the inspirational space you go to when you are writing your memoirs. Or it can as easily be your private theatre. Go on, be what you always wanted to be. Or simply sip your favourite cocktail in the company of close friends in the backdrop of a moonlit sky.

The same lavishness of the studio apartments at lower levels, with an added twist- the stars are now within touching distance. At this height, you can probably step out of your window and take a stroll on Jupiter.



#### **Studio Apartment Layout Plan**



Central Tower: Levels 3 to 19 & Levels 21 to 34 Plan

#### Central Tower: Levels 3 to 19 & 21 to 34

Studio Apartments: 535 sq. ft.

- Rest Room Cum Sitting Lounge
- Kitchen
- Toilet
- Lounge





STUDIO APARTMENT FLOOR PLAN - 535 sq. ft.



### Levels 35 to 45 & 47 to 64: 2BHK + Study, 3BHK Apartments, 4 BHK Apartments and 3 BHK Duplex Condominiums

2 BHK, 3 BHK and 4 BHK apartments plus the 3 BHK duplex condominiums are beyond adjectives. The best of materials has been sourced from around the world. Fittings have been hand picked by our designers personally, and they have all been put together with passion. Design mimics nature here. Observe the comforting calmness of the sky outside. Free of pollutants, pure and pristine.

And the same applies inside. Laws of physics or of business an