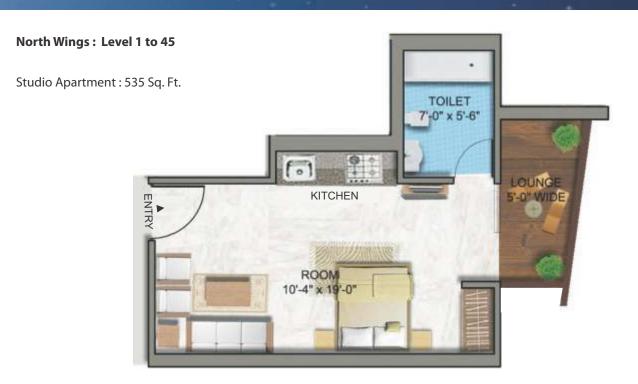

#### North Eye Wings : Level 1 to 45

The studio apartments feature generous accommodation with lots of storage space.

# Floor Plans

Studio Apartments Layout Plan I Unit No: 39, 40, 45, 46, 47, 48, 53, 54, 56

North Wings: Level 1 to 45

Studio Apartment: 535 Sq. Ft.

Studio Apartments Layout Plan I Unit No: 41, 42, 43, 44, ,49, 50, 51, 52, 55