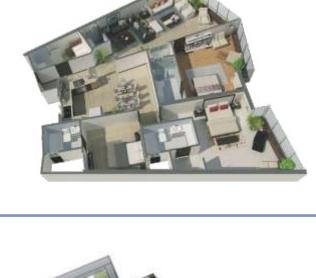

#### Area: 2570 sq. ft.

- 3 BHK (Master Bedroom with Dressing Room)
- Formal Living Room
- Informal Living Hall
- Kitchen
- Dining Lounge
- 3 Toilets
- Servant Room with Toilet

- 4 BHK (Master Bedroom with Dressing Room)
- Puja Room
- Kitchen
- Dining Lounge
- Living Lounge
- Formal Lounge
- Sky LoungeServant Room with Toilet

4 BHK PLAN: Area - 3480 sq. ft.

Meticulously planned to give you the maximum carpet area.

3 BHK PLAN: Area - 2570 sq. ft.