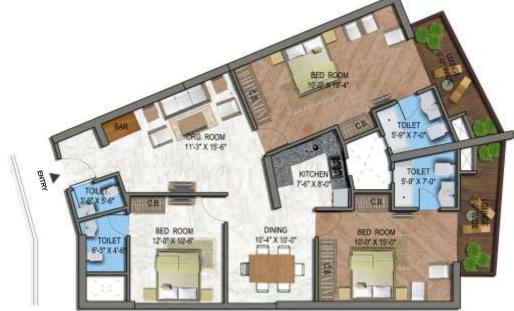

#### **Central Tower: Level 35 to 45**

Area: 1860 sq. ft.

- 3 BHK
- Drawing Room
- Kitchen
- 4 Toilets
- Lounge
- Dining

3 BHK: Unit Plan - 1860 sq. ft

Unit No. 02, 03, 04, 05, 06, 08, 09, 10, 11, 12, 12A

#### **Central Tower: Level 35 to 45**