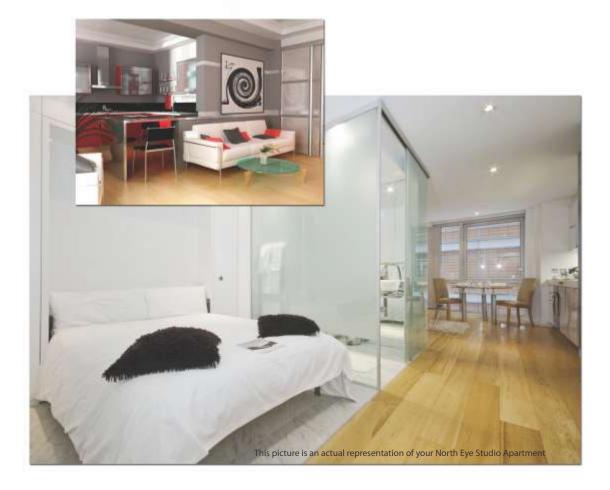

#### Your den.

These fully loaded, full serviced studio apartments are ideal for single individuals or couples. Whatever be the idea of your own private hangout, you can make it come alive here. Everything that'll you'll ever need, is at hand. Yet there's enough provision of space to allow you to give it your personal touch. You can make it a new rendezvous with friends or the secret place you escape to when you want to paint.

# Layout Plans

North Eye Wings: Level 3

North Eye Wings: Level 4 & 5

The studio apartments feature generous accommodation with lots of storage space.

#### North Eye Wings : Level 1 to 45

The studio apartments feature generous accommodation with lots of storage space.