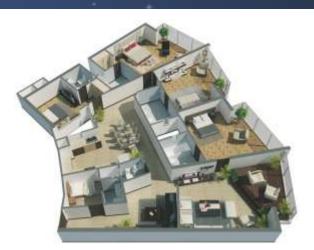

#### **Central Tower: Level 35 to 45**

Area: 1860 sq. ft.

- 3 BHK
- Drawing Room
- Kitchen
- 4 Toilets
- Lounge
- Dining

3 BHK: Unit Plan - 1860 sq. ft

Unit No. 02, 03, 04, 05, 06, 08, 09, 10, 11, 12, 12A

#### Area: 1640 sq. ft.

- 2 BHK + Store
- Drawing Room
- Kitchen 3 Toilets
- Lounge
- Dining

01, 02, 08:3 BHK Apartments I 03, 04, 05, 06:3 BHK Duplex Condominiums (Lower Floors) I 07, 09:4 BHK Apartments

Levels 48, 50, 52, 54, 56, 58, 60, 62, 64

01, 02, 08:3 BHK Apartments I 03, 04, 05, 06:3 BHK Duplex Condominiums (Upper Floors) I 07, 09:4 BHK Apartments

| Conceived as an ultra modern living with huge spaces to make your dreams soar.