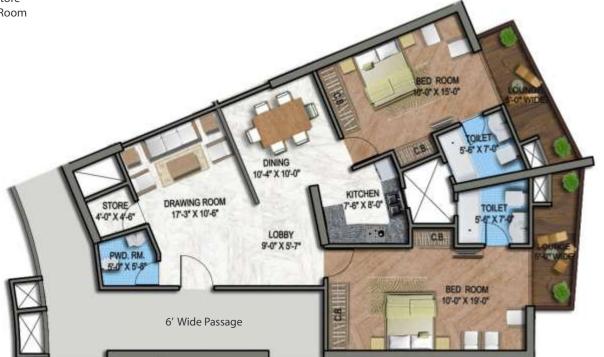

#### Area: 1640 sq. ft.

- 2 BHK + Store
- Drawing Room
- Kitchen 3 Toilets
- Lounge
- Dining

01, 02, 08:3 BHK Apartments I 03, 04, 05, 06:3 BHK Duplex Condominiums (Lower Floors) I 07, 09:4 BHK Apartments

Levels 48, 50, 52, 54, 56, 58, 60, 62, 64

01, 02, 08:3 BHK Apartments I 03, 04, 05, 06:3 BHK Duplex Condominiums (Upper Floors) I 07, 09:4 BHK Apartments

| Conceived as an ultra modern living with huge spaces to make your dreams soar.