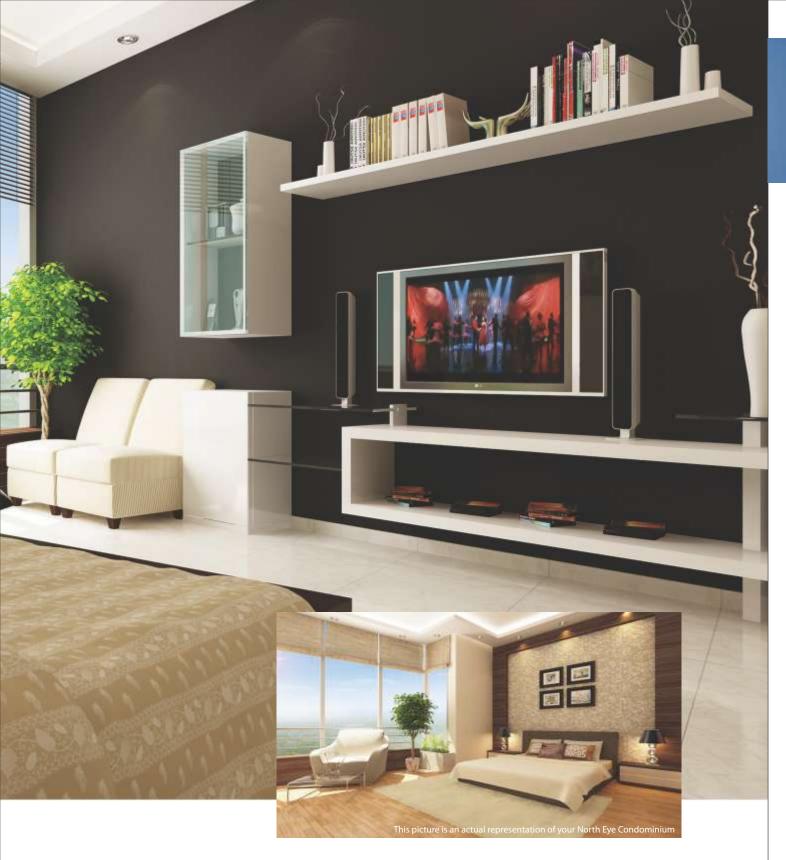

### **Fully loaded Studio Apartments**

#### **Studio Apartments**

#### **Key Essential for Studio Apartment**

- Aluminum-encased windows and sliding doors with reflective glass.
- Recessed lighting together with full-size, wood-encased mirrors.
- Wooden paneling on the necessary places.
- Custom-designed, solid-wood built-in wardrobe closets, with integrated luggage and shoe racks.
- All internal areas are finished in a durable varnish.
- Imported over sized tiles throughout entire floor area (except balcony).
- · Built-in kitchen look with quality, solid-granite counter top on all counters, and with kitchen and cooking utensils.
- Bright efficient bathroom with shower pane
- Provision for Broadband internet and cable- Airtel

#### Furniture & Fixture Include

- One 3-4 Seater Sofa Gautier or Similar make
- · One queen size bed with headboard & recessed drawers for additional storage-Gautier or similar make
- Two bed side table with drawers (painted & lacquered)- Gautier or similar make
- One Side table for living area (painted & Lacquered)- Zuari or similar make
- Wide kitchen counter and ample cabinets- Semi Modular
- Stainless steel kitchen sink
- Two Designer Bar stools
- Matching porcelain toilet and vanity sink set- Hindware or similar make

#### **Appliances & Equipment include**

- 40" LCD Color TV Sony Bravia / LG (Wall Mounted)
- Remote controlled split type Air conditioner Hitachi / LG
- Refrigerator Samsung / LG (Under Counter)
- Electric water heater Philips (Geyser)
- Single-burner LPG gas stove + Hob/Chimney- Faber Castle
- Microwave oven IFB / LG
- Toaster Philips / LG
- Rice Cooker Morphy Richards / Philips
- Plates, Bowls & Utensils. Corelle / La-Opala