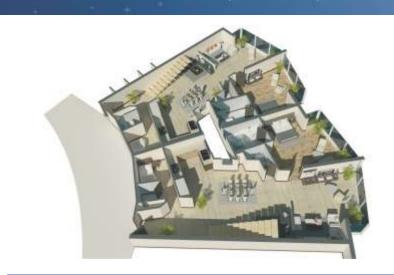

#### 3 BHK Duplex Condominiums: Upper Level 1732 sq. ft.

- 2 Bedrooms with Dressing Room + Toilets
- Family Lounge
- Bar
- Store Room

3 BHK Duplex Condominiums Upper Level Plan: Area- 1732 sq. ft.

The gorgeous duplex condominiums offer a high standard of contemporary styling with a modern open-plan layout, bright and spacious rooms.