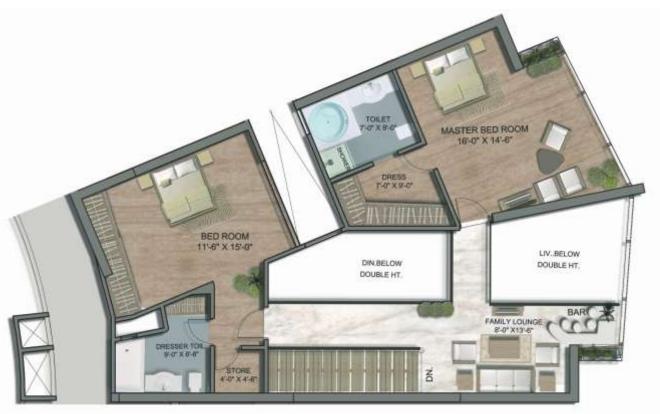

#### 3 BHK Duplex Condominiums: Upper Level 1732 sq. ft.

- 2 Bedrooms with Dressing Room + Toilets
- Family Lounge
- Bar
- Store Room

3 BHK Duplex Condominiums Upper Level Plan: Area- 1732 sq. ft.

The gorgeous duplex condominiums offer a high standard of contemporary styling with a modern open-plan layout, bright and spacious rooms.