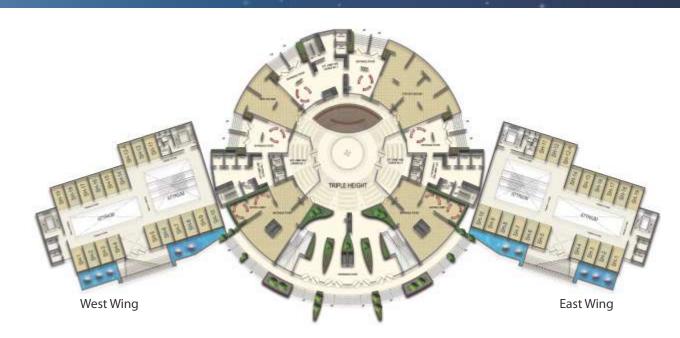

#### North Eye Wings

Level Ground, 1 and 2

High-end Shopping-East Wing

The Multi-utility-West Wing

Level 3 to 5: Studio Apartments

North wing:

Level 1 to 45: Studio Apartments

#### North Eye Central Tower

Ground Level: Welcome Floor

Level 1 and 2: High-end Shopping

Level 3 to 19: Studio Apartments

Level 20: Business Center with Restaurant, Fitness Club, Indoor Games, Yoga & Meditation Center, World Class Spa, Cigar Lounge and much more

Level 21 to 34: Studio Apartments

Level 35 to 45:2BHK Apartments

Level 46: Night Club with Indoor Games, Fitness Club, Restaurant, Cigar Lounge and a lot more

Level 47 to 64: 3 BHK Apartments, 4 BHK Apartments and 3 BHK Duplex Condominiums

Level 65: Observatory with Coffee Lounge & Art Gallery

Level 66: Infinity Pool & Open Air Restaurant

Level 66: (Upper Level): Helipad