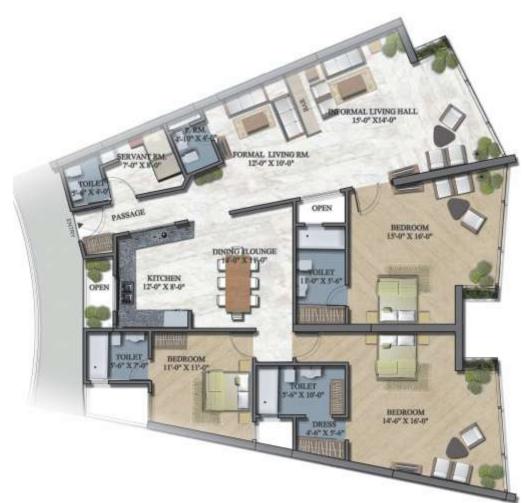

#### Area: 2570 sq. ft.

- 3 BHK (Master Bedroom with Dressing Room)
- Formal Living Room
- Informal Living Hall
- Kitchen
- Dining Lounge
- 3 Toilets
- Servant Room with Toilet

- 4 BHK (Master Bedroom with Dressing Room)
- Puja Room
- Kitchen
- Dining Lounge
- Living Lounge
- Formal Lounge
- Sky LoungeServant Room with Toilet

4 BHK PLAN: Area - 3480 sq. ft.

Meticulously planned to give you the maximum carpet area.

3 BHK PLAN: Area - 2570 sq. ft.