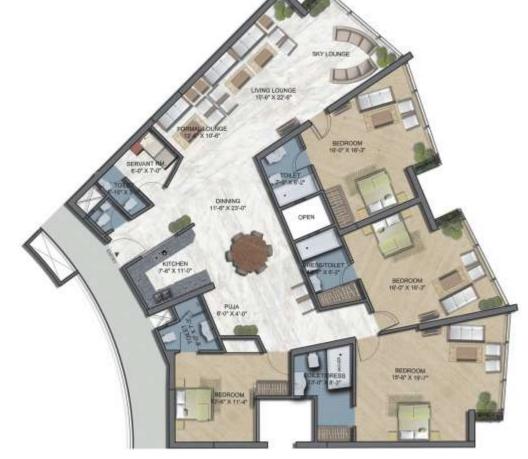

### Floor Plan

Area: 3465 sq. ft.

#### **3 BHK Duplex Condominiums**

- 1 Master Bedroom with Dressing Room + Toilet
- Living Hall
- Dining Hall
- 1 Guest Toilet
- Kitchen
- Foyer
- Servant Room with Toilet

3 BHK Duplex Condominiums Lower Level Plan: Area - 1733 sq. ft.

#### 3 BHK Duplex Condominiums: Upper Level 1732 sq. ft.

- 2 Bedrooms with Dressing Room + Toilets
- Family Lounge
- Bar
- Store Room

3 BHK Duplex Condominiums Upper Level Plan: Area- 1732 sq. ft.

The gorgeous duplex condominiums offer a high standard of contemporary styling with a modern open-plan layout, bright and spacious rooms.