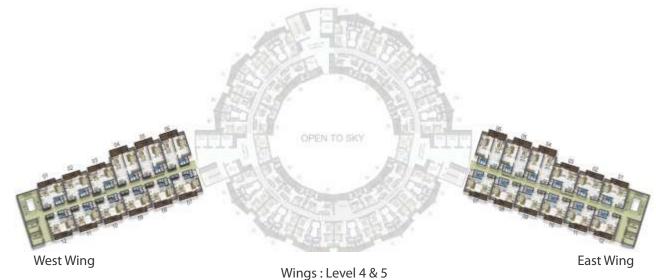

# Layout Plans

North Eye Wings: Level 3

North Eye Wings: Level 4 & 5

The studio apartments feature generous accommodation with lots of storage space.