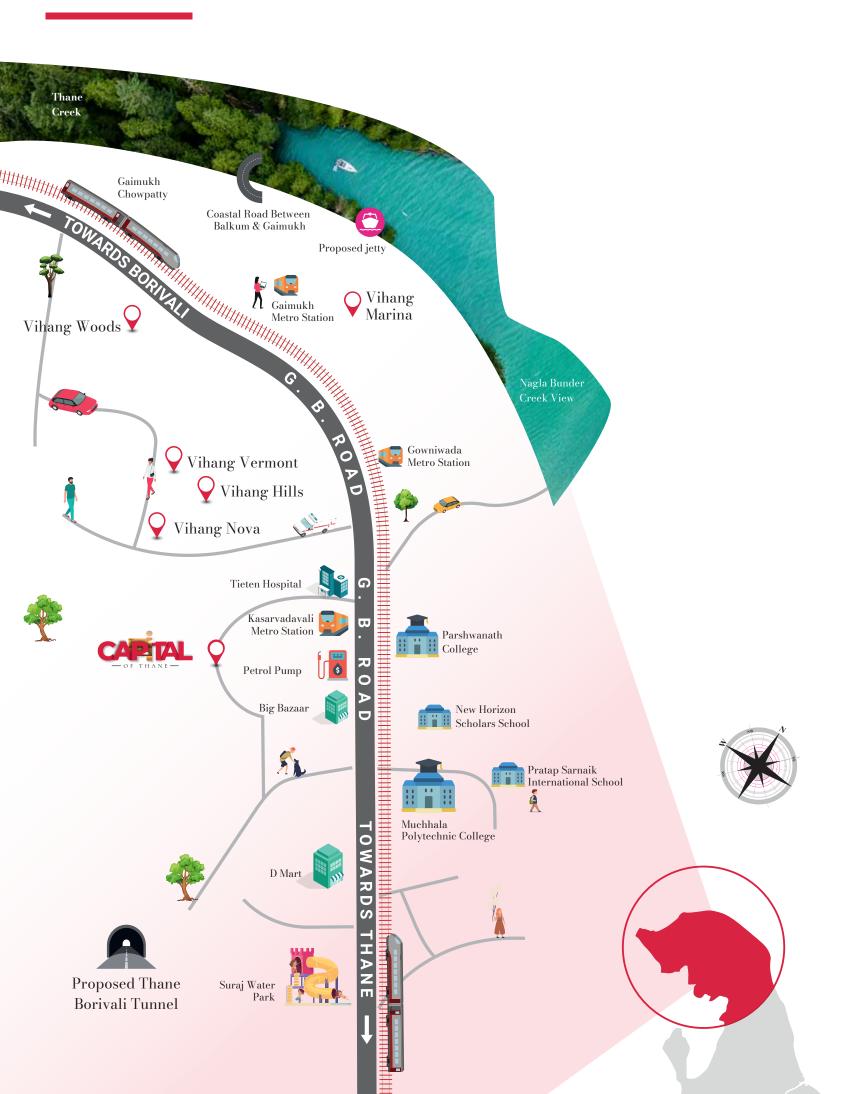

Lakh sq. ft. **Developed** 

Lakh sq. ft. **Developing** 

Projects **Developed** 

3500+ 2000+

Flats in **Progress** 

Happy Families

- · Banks 5 min
- · G Corp Tech Park 5 min
- · MBC Park 5 min
- · Thane One Corporate Business Park 12 min
- · Orion Business Park 12 min

## Lifestyle OF THANE

- · Big Bazaar 5 min
- · Domino's 5 min
- · Suraj Water Park 8 min
- · McDonald's 6 min
- · D-mart 6 min
- · Decathlon 4 min
- · R Mall 12 min
- · Vihang's Inn 12 min
- · Tikuji-ni-wadi 13 min
- · Viviana Mall 16 min
- · Hotel IBIS 20 min
- · Vihang's Palm Club 20 min

# Educational OF THANE

- · Seven Square Academy Right Opposite
- · Eva World School 2 min
- $\cdot$  Holy Family High School 3 min
- · DG International School 5 min
- $\cdot$  Ryan International School 5 min
- · Pratap Sarnaik International School 5 min
- $\cdot$  Cambridge International Preschool 7 min
- · S. G. English School 7 min
- $\cdot$  New Horizon's Scholar School 7 min
- · Euro School 7 min
- $\cdot$  New Horizon Institute of Technology 7 min
- · Orchid's International School 12 min

- $\cdot$  Oscar Multispeciality Hospital 2 min
- · Tieten Hospital 2 min
- · Kasarvadavali Metro Station -3 min
- · Gowniwada Metro Station 5 min
- · Gaimukh Metro Station 7 min
- · Currae Hospital 12 min
- · Western Express Highway 15 min
- · Eastern Express Highway 15 min

- · Heart Shape Lake 5 min
- $\cdot$ Ovalekar Wadi Butterfly Garden 5 min
- $\cdot$  TMC Biodiversity 5 min
- · Gaimukh Chowpatty 10 min
- · Sanjay Gandhi National Park 12 min
- · Upvan Lake 12 min

#### The Commercial Capital

Banks - 5 min
G Corp Tech Park - 5 min
MBC Park - 5 min
Thane One Corporate Business Park - 12 min
Orion Business Park - 12 min

#### Infrastructural Capital

Oscar Multispeciality Hospital - 2 min
Tieten Hospital - 2 min
Kasarvadavali Metro Station - 3 min
Gowniwada Metro Station - 5 min
Gaimukh Metro Station - 7 min
Currae Hospital - 12 min
Western Express Highway - 15 min
Eastern Express Highway - 15 min

#### **Lifestyle Capital**

Big Bazaar - 5 min
McDonald's - 6 min
D-mart - 6 min
R Mall - 12 min
Vihang's Inn - 12 min
Tikuji-ni-wadi - 13 min
Viviana Mall - 16 min
Vihang's Palm Club - 20 min

#### **Natural Capital**

Heart Shape Lake - 5 min
Ovalekar Wadi Butterfly Garden - 5 min
TMC Biodiversity - 5 min
Gaimukh Chowpatty - 10 min
Sanjay Gandhi National Park - 12 min
Upvan Lake - 12 min

#### **Education Capital**

Eva World School - 2 min
Holy Family High School - 3 min
DG International School 5 min
Ryan International School - 5 min
Pratap Sarnaik International School - 5 min
Cambridge International Preschool - 7 min
S. G. English School - 7 min
New Horizon's Schoolar School - 7 min
Euro School - 7 min
New Horizon Institute of Technology - 7 min
Orchid's International School - 12 min

Seven Square Academy - Right Opposite