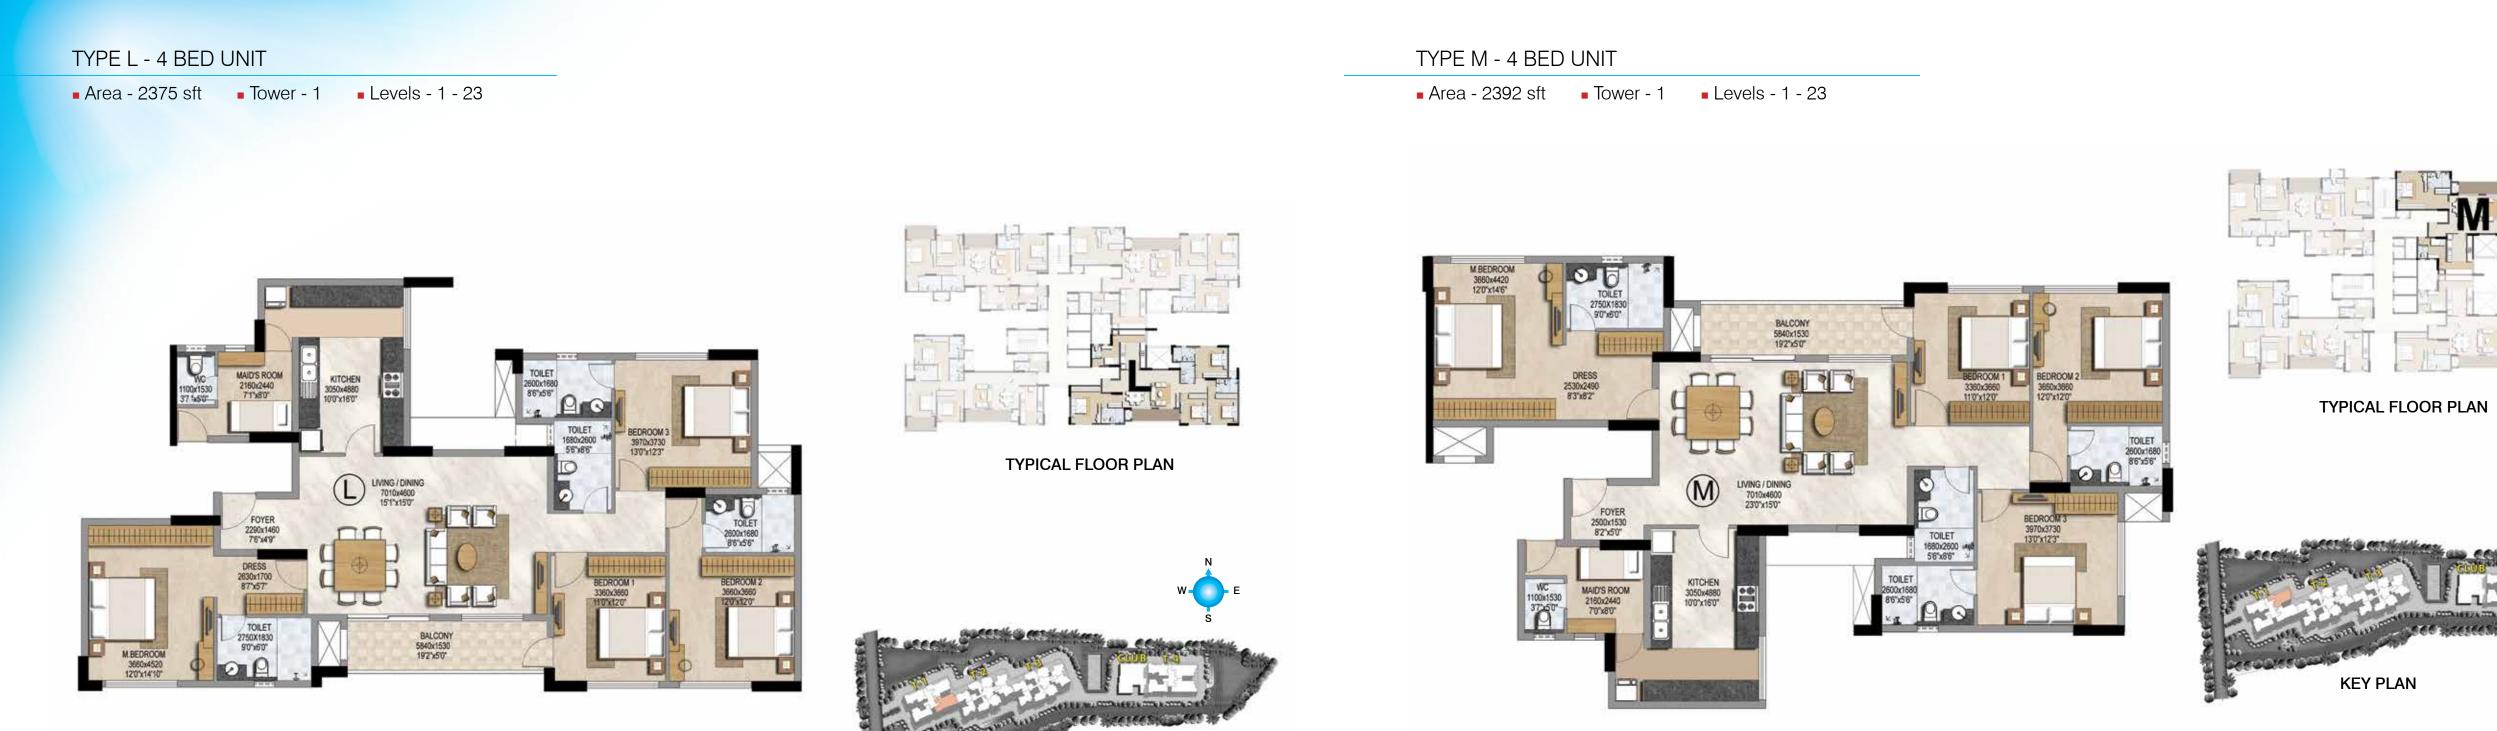

swirling about you and a cool wind sending pleasurable shivers down your spine. Wake up to a home where you can get your day off to just such an invigorating start.

Prestige Misty Waters is a verdant, well laid out enclave of high rise apartments situated just off the Outer Ring Road at Hebbal. With a superb elevation, top of the line amenities, a refreshing landscape and a view to fall in love with. Every quality in fact that you have come to take for granted from Prestige. Close to all essential conveniences and yet comfortably insulated from the bustle and bother. Just the way you prefer your home to be.

Turn the page and discover a home where you will wake up to each new day with renewed vigour to take on the world.

# ENTRANCE VIEW





# MASTER PLAN



# NUMBERED MASTER PLAN







KEY PLAN













TYPICAL FLOOR PLAN

## TYPE N - 4 BED UNIT

Area - 2483 sft Tower - 4 Levels - 1 - 25



W



Levels - 1 - 25 Area - 2476 sft Tower - 4







# NIGHT VIEW















Prestige Estates Projects Limited 'The Falcon House', No.1, Main Guard Cross Road, Bangalore - 560 001. Ph: +91-80-25591080. Fax: +91-80-25591945. E-mail: properties@vsnl.com



This booklet is conceptual and not a legal offering. The promoter reserves the right to change, alter, add, or delete any of the specifications mentioned herein without prior permission or notice. The furniture shown in the plans is only for the purpose of illustrating a possible layout and does not form a part of the offering. Further, the dimensions mentioned do not consider the plastering thickness.