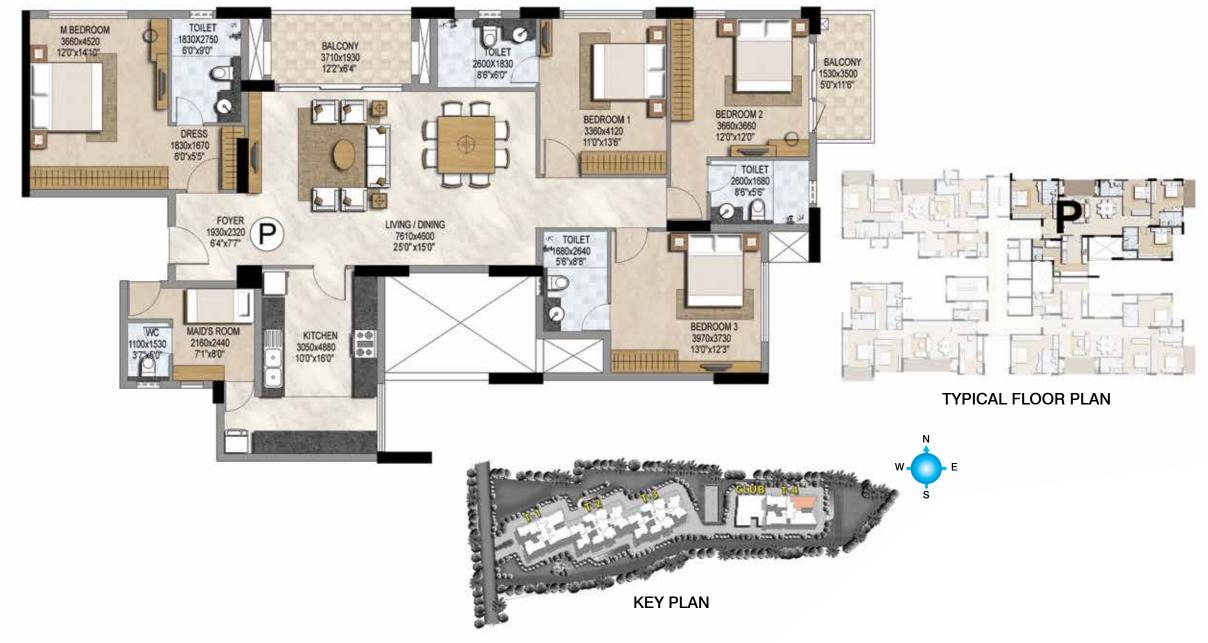

# NUMBERED MASTER PLAN

KEY PLAN

TYPICAL FLOOR PLAN

## TYPE N - 4 BED UNIT

Area - 2483 sft Tower - 4 Levels - 1 - 25

W

Levels - 1 - 25 Area - 2476 sft Tower - 4