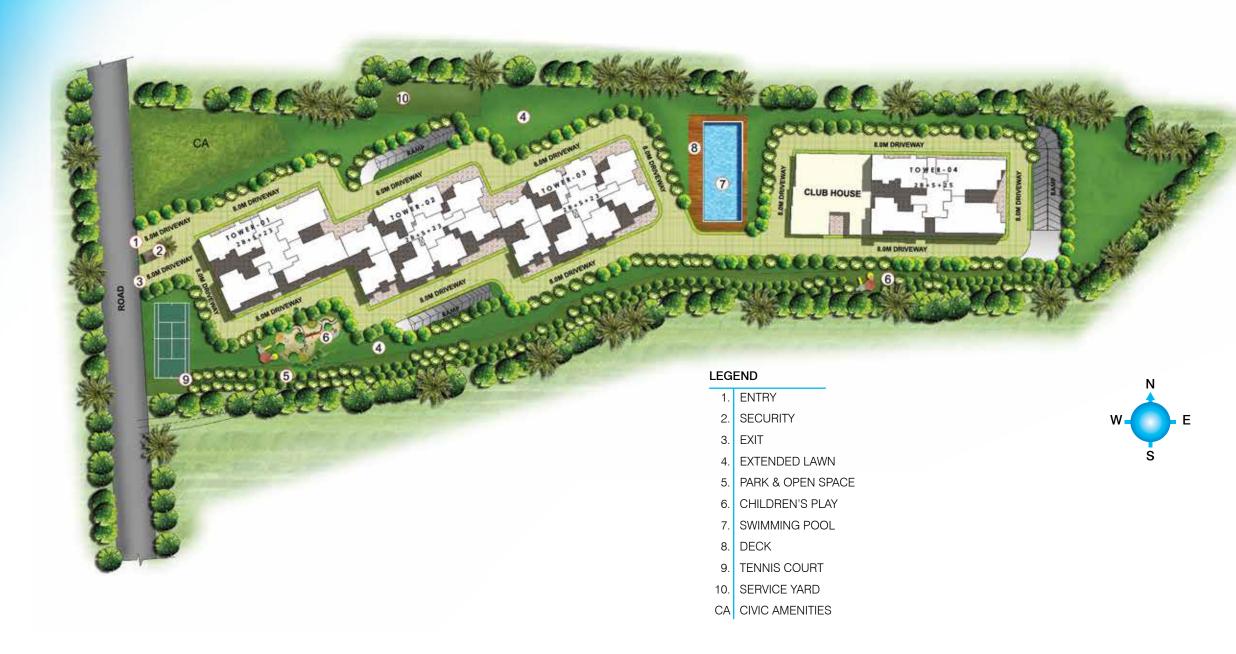

a nip in the air, a light mist swirling about you and a cool wind sending pleasurable shivers down your spine. Wake up to a home where you can get your day off to just such an invigorating start.

Prestige Misty Waters is a verdant, well laid out enclave of high rise apartments situated just off the Outer Ring Road at Hebbal. With a superb elevation, top of the line amenities, a refreshing landscape and a view to fall in love with. Every quality in fact that you have come to take for granted from Prestige. Close to all essential conveniences and yet comfortably insulated from the bustle and bother. Just the way you prefer your home to be.

Turn the page and discover a home where you will wake up to each new day with renewed vigour to take on the world.

# ENTRANCE VIEW





# MASTER PLAN



# NUMBERED MASTER PLAN







KEY PLAN













TYPICAL FLOOR PLAN

## TYPE N - 4 BED UNIT

Area - 2483 sft Tower - 4 Levels - 1 - 25



W



Levels - 1 - 25 Area - 2476 sft Tower - 4







# NIGHT VIEW















Prestige Estates Projects Limited 'The Falcon House', No.1, Main Guard Cross Road, Bangalore - 560 001. Ph: +91-80-25591080. Fax: +91-80-25591945. E-mail: properties@vsnl.com



This booklet is conceptual and not a legal offering. The promoter reserves the right to change, alter, add, or delete any of the specifications mentioned herein without prior permission or notice. The furniture shown in the plans is only for the purpose of illustrating a possible layout and does not form a part of the offering. Further, the dimensions mentioned do not consider the plastering th