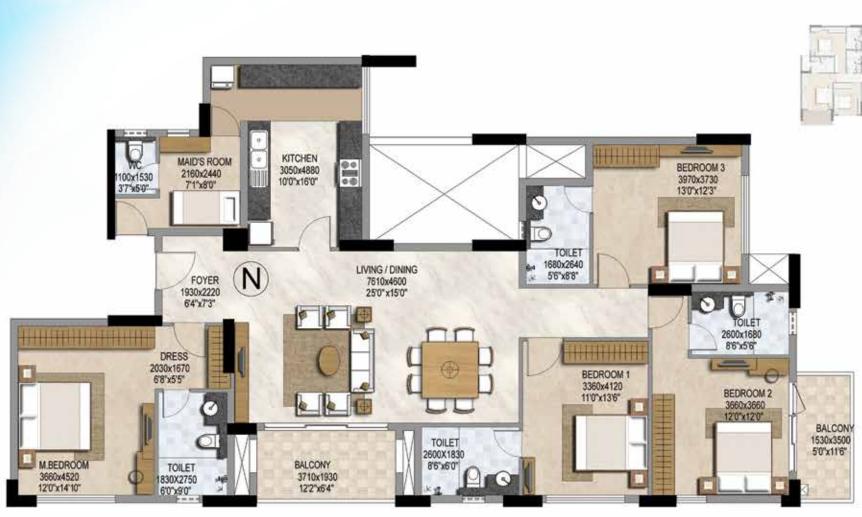

## TYPE N - 4 BED UNIT

Area - 2483 sft Tower - 4 Levels - 1 - 25

W

Levels - 1 - 25 Area - 2476 sft Tower - 4