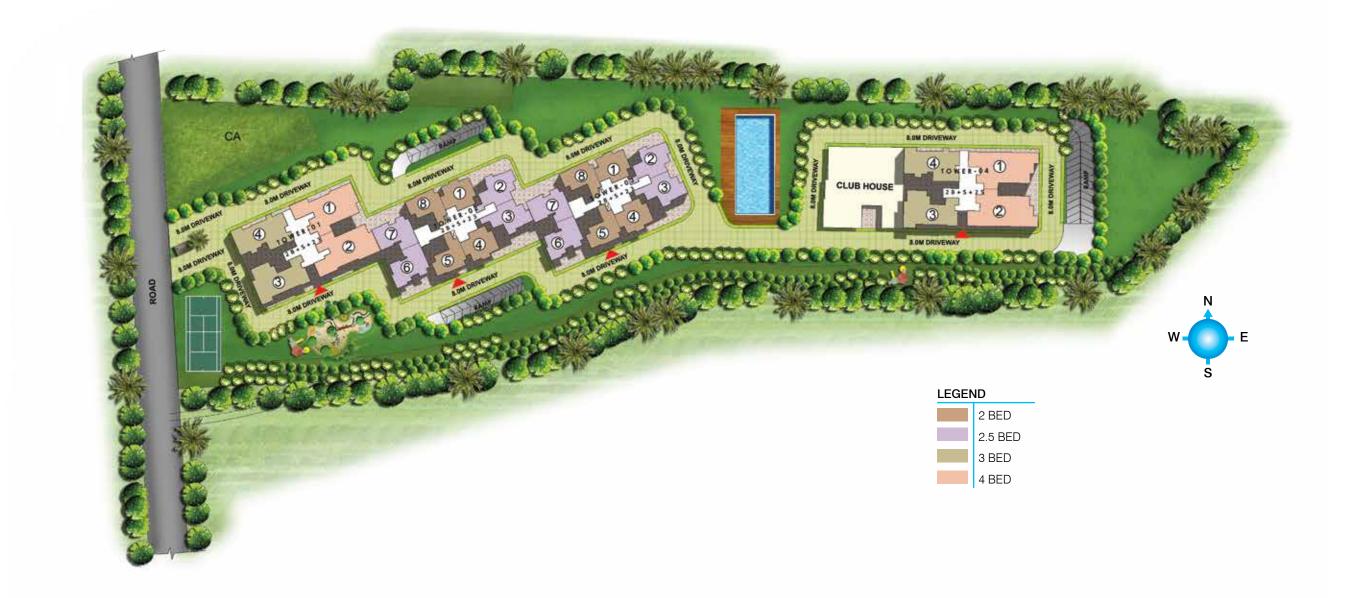

mist swirling about you and a cool wind sending pleasurable shivers down your spine. Wake up to a home where you can get your day off to just such an invigorating start.

Prestige Misty Waters is a verdant, well laid out enclave of high rise apartments situated just off the Outer Ring Road at Hebbal. With a superb elevation, top of the line amenities, a refreshing landscape and a view to fall in love with. Every quality in fact that you have come to take for granted from Prestige. Close to all essential conveniences and yet comfortably insulated from the bustle and bother. Just the way you prefer your home to be.

Turn the page and discover a home where you will wake up to each new day with renewed vigour to take on the world.

# ENTRANCE VIEW





# MASTER PLAN



# NUMBERED MASTER PLAN







KEY PLAN













TYPICAL FLOOR PLAN

## TYPE N - 4 BED UNIT

Area - 2483 sft Tower - 4 Levels - 1 - 25



W



Levels - 1 - 25 Area - 2476 sft Tower - 4







# NIGHT VIEW















Prestige Estates Projects Limited 'The Falcon House', No.1, Main Guard Cross Road, Bangalore - 560 001. Ph: +91-80-25591080. Fax: +91-80-25591945. E-mail: properties@vsnl.com



This booklet is conceptual and not a legal offering. The promoter reserves the right to change, alter, add, or delete any of the specifications mentioned herein without prior permission or notice. The furniture shown in the plans is only for the purpose of illustrating a possible layout and does not form a part of the offering. Further, the dimensions mentioned do not consider the plastering thickness.