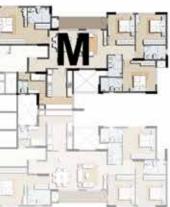

t you and a cool wind sending pleasurable shivers down your spine. Wake up to a home where you can get your day off to just such an invigorating start.

Prestige Misty Waters is a verdant, well laid out enclave of high rise apartments situated just off the Outer Ring Road at Hebbal. With a superb elevation, top of the line amenities, a refreshing landscape and a view to fall in love with. Every quality in fact that you have come to take for granted from Prestige. Close to all essential conveniences and yet comfortably insulated from the bustle and bother. Just the way you prefer your home to be.

Turn the page and discover a home where you will wake up to each new day with renewed vigour to take on the world.

# ENTRANCE VIEW





# MASTER PLAN



# NUMBERED MASTER PLAN







KEY PLAN













TYPICAL FLOOR PLAN

## TYPE N - 4 BED UNIT

Area - 2483 sft Tower - 4 Levels - 1 - 25



W



Levels - 1 - 25 Area - 2476 sft Tower - 4







# NIGHT VIEW















Prestige Estates Projects Limited 'The Falcon House', No.1, Main Guard Cross Road, Bangalore - 560 001. Ph: +91-80-25591080. Fax: +91-80-25591945. E-mail: properties@vsnl.com



This booklet is conceptual and not a legal offering. The promoter reserves the right to change, alter, add, or delete any of the specifications mentioned herein without prior permission or notice. The furniture shown in the plans is only for the purpose of illustrating a possible layout and does not form a part of the offering. Further, the dimensions mentioned do not consider the plastering thickness.