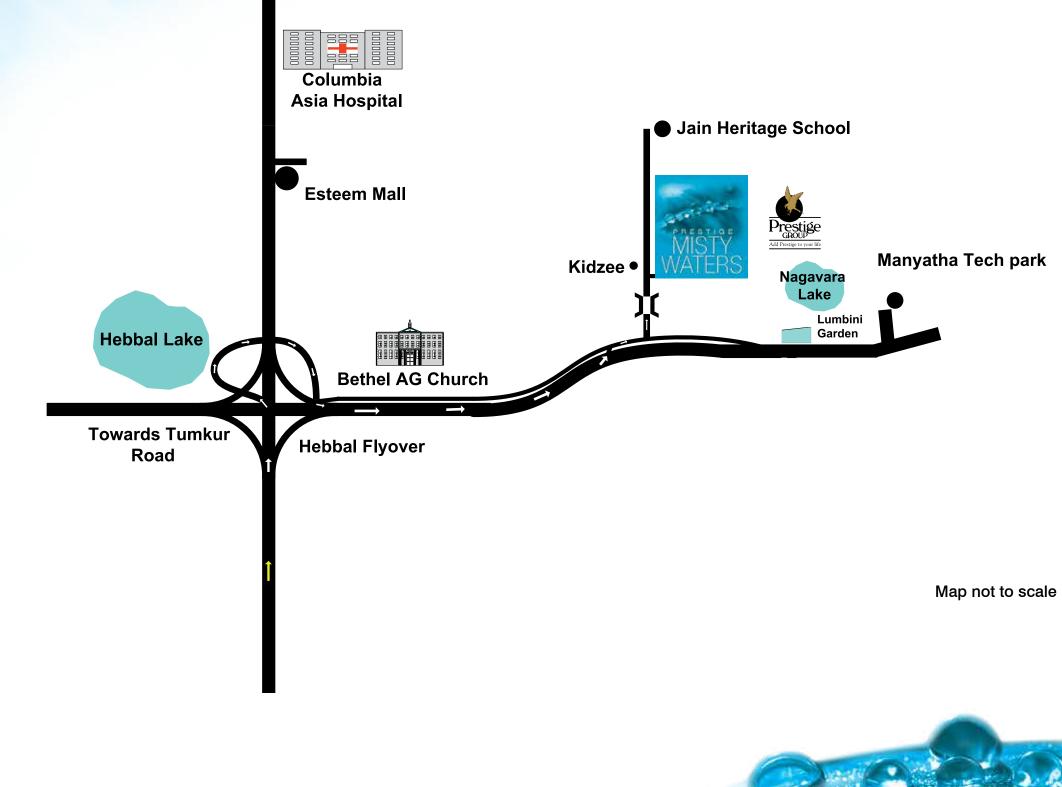

Prestige Misty Waters is a verdant, well laid out enclave of high rise apartments situated just off the Outer Ring Road at Hebbal. With a superb elevation, top of the line amenities, a refreshing landscape and a view to fall in love with. Every quality in fact that you have come to take for granted from Prestige. Close to all essential conveniences and yet comfortably insulated from the bustle and bother. Just the way you prefer your home to be.