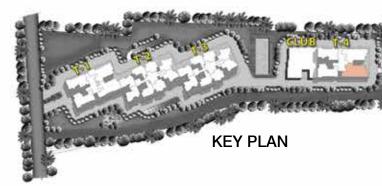

u and a cool wind sending pleasurable shivers down your spine. Wake up to a home where you can get your day off to just such an invigorating start.

Prestige Misty Waters is a verdant, well laid out enclave of high rise apartments situated just off the Outer Ring Road at Hebbal. With a superb elevation, top of the line amenities, a refreshing landscape and a view to fall in love with. Every quality in fact that you have come to take for granted from Prestige. Close to all essential conveniences and yet comfortably insulated from the bustle and bother. Just the way you prefer your home to be.

Turn the page and discover a home where you will wake up to each new day with renewed vigour to take on the world.

# ENTRANCE VIEW





# MASTER PLAN



# NUMBERED MASTER PLAN







KEY PLAN













TYPICAL FLOOR PLAN

## TYPE N - 4 BED UNIT

Area - 2483 sft Tower - 4 Levels - 1 - 25



W



Levels - 1 - 25 Area - 2476 sft Tower - 4







# NIGHT VIEW















Prestige Estates Projects Limited 'The Falcon House', No.1, Main Guard Cross Road, Bangalore - 560 001. Ph: +91-80-25591080. Fax: +91-80-25591945. E-mail: properties@vsnl.com



This booklet is conceptual and not a legal offering. The promoter reserves the right to change, alter, add, or delete any of the specifications mentioned herein without prior permission or notice. The furniture shown in the plans is only for the purpose of illustrating a possible layout and does not form a part of the offering. Further, the dimensions mentioned do not consider the plastering thickness.