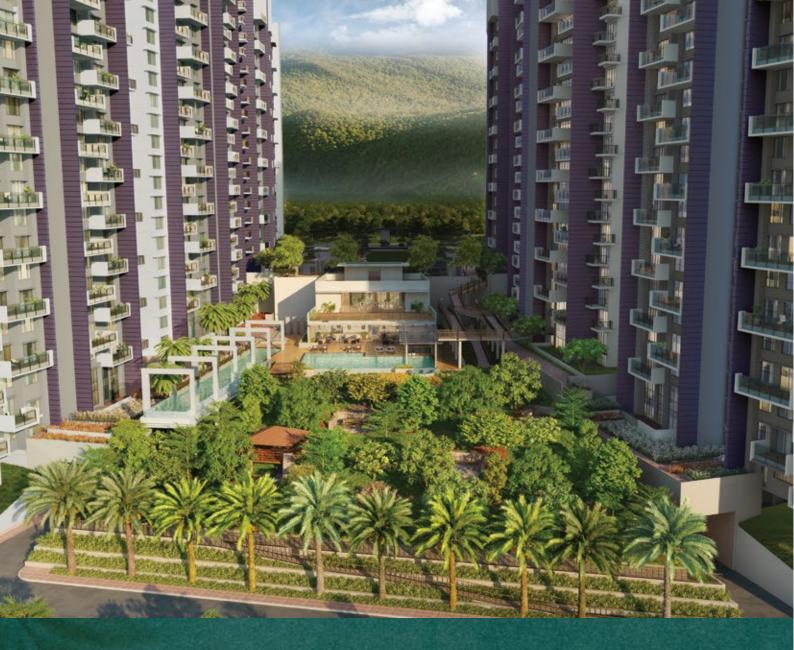

### FIND LUXURY AMIDST NATURE.

A 9-acre development nestled against the backdrop of stunning Baner hills, Jade Residencies is a perfect combination of luxurious amenities and breathtaking greenery. Its picturesque environ makes it a remarkable residential destination.

#### FIND YOURSELF CLOSER THAN EVER TO NATURE.

Since the entire project sits on the natural contours of nature, a vast majority of the surrounding flora and fauna remains untouched. A total of 600 trees blanket the property under its green cover. The architectural layout gives a marvellous impression of hills cascading from the centre, making it a breathtaking green paradise.

#### A 3-ACRE LANDSCAPED, VEHICLE-FREE PODIUM.

This podium boasts of being the largest in Baner. It has been intelligently designed to maximize the view of the hills. With three amenity zones – active, passive and recreational, there's never a dull day when you are living at Jade Residencies.

#### ADMIRE CLEAR AND UNOBSTRUCTED VIEWS.

The curvilinear arrangement of the towers at Jade Residencies gives a panoramic view of the surrounding hills and the blue skies. It has been intelligently designed with large windows and double-height terraces to offer unrestricted views.