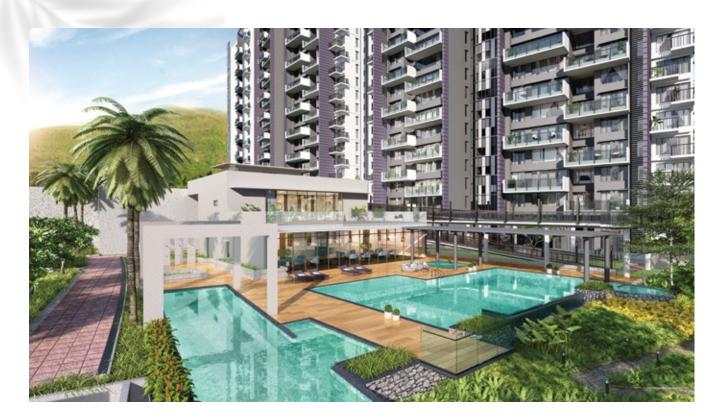

#### EXPLORE THE STATE-OF-THE-ART CLUBHOUSE.

Jade Residences also boasts of a world-class clubhouse. With mesmerizing interiors done in a modern classic style, facing the hills and the infinity pool, the clubhouse is a perfect spot to unwind. From an outdoor Jacuzzi, a gymnasium, a mini theater to a multi-purpose court, spoil yourself with endless relaxing options. Tennis enthusiasts can enjoy a game in the rooftop tennis court. You can also indulge in grand celebrations at the exquisite banquet hall.

#### INDULGE IN AN AQUATIC WORLD OF YOUR OWN.

Dive into a magnificent swimming pool with an infinity edge, overlooking the forest grove. The fun doesn't stop here. There's also a sprawling 40 meter (approx.) lap pool for pro swimmers, a kiddie pool and an outdoor Jacuzzi.