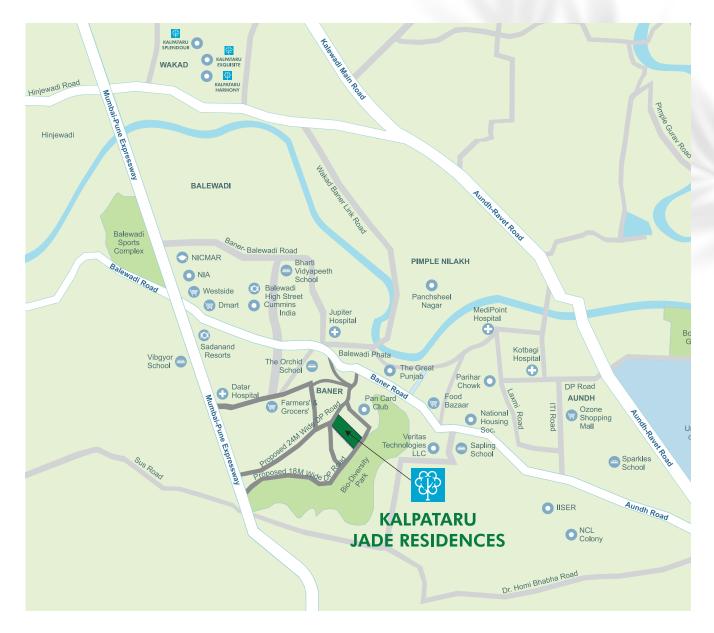

#### AN EXCELLENT LOCATION IN TERMS OF CONNECTIVITY AND NATURAL BEAUTY.

At Jade Residences, you'll feel your world inside is connected to the world outside. Lying at the foothills comprising of over 500 acres of Baner-Pashan Bio Diversity Park, Jade Residences connects conveniently to Mumbai-Pune Expressway, Hinjewadi IT Park, plush shopping & recreational centres, schools & hospitals and more.

It is the highest point of Baner-Pashan, giving it a rare vantage point that overlooks the picturesque environs around. Experience living amidst clouds here.

# A LEGACY OF BUILDING ASPIRATIONS.

**Site Address:** Kalpataru Jade Residences, S. No. 12, Near Pan Card Cub, Baner, Pune – 411 045. **Call:** 1800 3000 0114 I www.kalpataru.com

**Disclosure:** Kalpataru Jade Residences is registered with MAHARERA bearing P52100029693 & P52100030004 available on https://maharera.mahaonline.gov.in. This property is secured with Vistra ITCL (India) Limited, the no objection certificate would be issued at the relevant time, if required. T & C apply. The images shown in this brochure are either artist's impression or representational in nature.