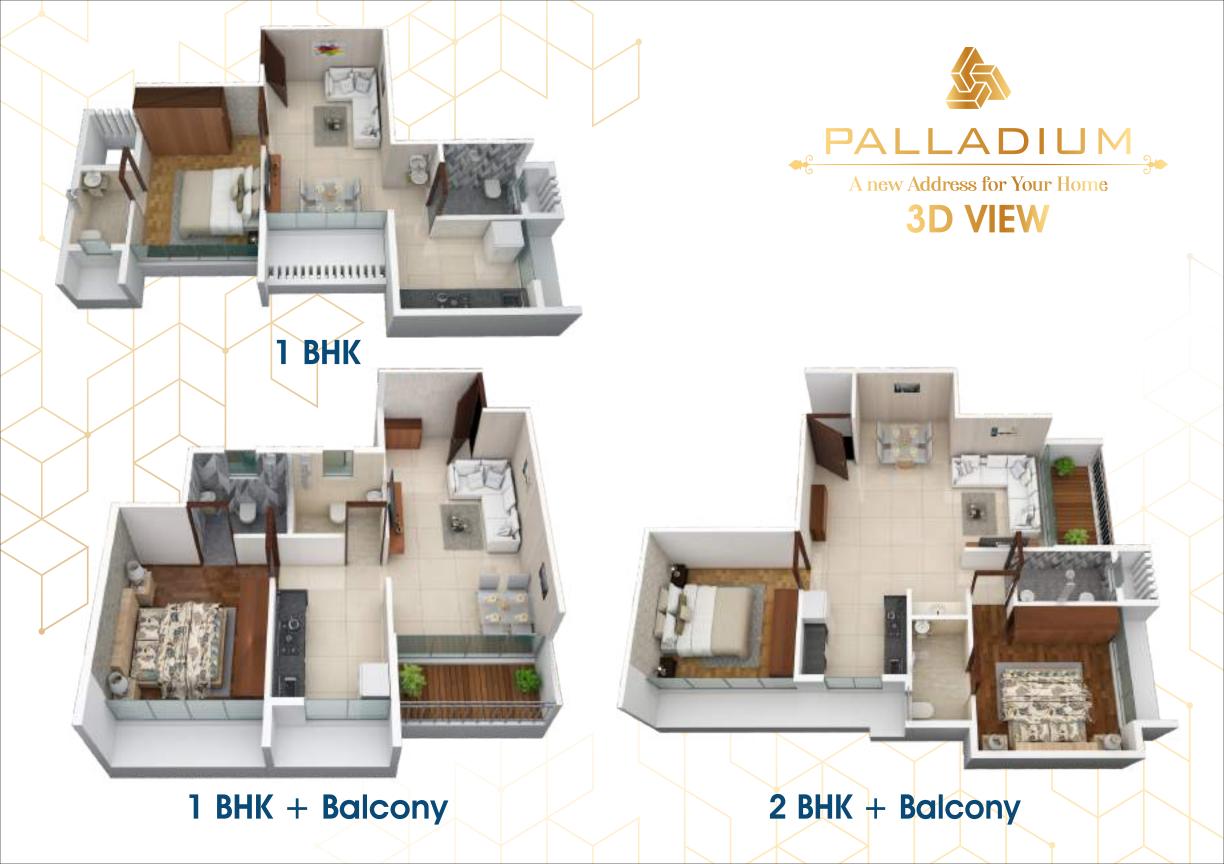

rooms

#### WINDOWS

- Anodised aluminium sliding windows with mosquito net shutter
- Marble/granite window sill

#### WALLS

- Acrylic paint for the external face of the building
- Plastic emulsion paint for the internal face of flat

## BATHROOMS

• Concealed plumbing with Branded CP fittings

#### **KITCHEN**

• Granite kitchen platform with S.S sink & Ceramic tiles above kitchen platform up to lintel level

## DOORS

- The main door & bedroom doors are decorative laminated finish
- Main door & bedroom door with wooden frame and bathroom door with granite frame
- Main door with good quality latch & decorative handle.

## **ELECTRIFICATIONS**

- Premium concealed copper wiring with circuit breaker ELCB/MCB
- Adequate electrical points in all rooms
- Branded Modular switches

















11.00 M. WIDE ROAD

Typical Floor Plan from 1st to 7th Floor



# PARKING PLAN



#### **LOCATION MAP**

#### **LOCATION FEATURES**

NMIMS deemed University at 10 mins, Drive Tata Memorial Hospital at 10 mins, Drive ISKCON Temple at 6 mins, Drive Mumbai - Pune Expressway at 5 mins, Drive Upcoming International Airport at 20 mins, Drive Central Park at 6 mins, Drive Golf Course at 6 mins, Drive

#### **NEARBY CONVENIENCES**

D Mart at 3 mins, Drive Reliance Mart at 1 mins, Walk Metro Station at 3 mins, Walk Ryan International School at 2 mins, Walk HP Petrol Pump at 2 mins, Walk Mahanagar CNG Pump at 4 mins, Drive Kharghar Railway Station at 9 mins, Drive



MAHARERA No : <u>P52</u>000049269

Email : pushpakenterprises92@gmail.com











For Booking Contact: +91 99205 73558 +91 9867