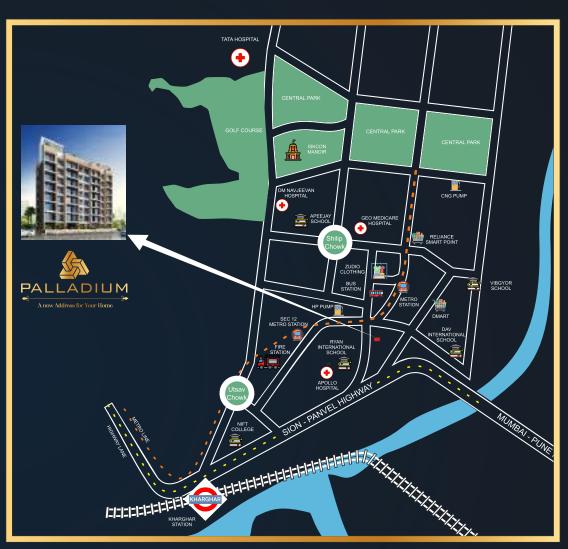

#### **LOCATION MAP**

#### **LOCATION FEATURES**

NMIMS deemed University at 10 mins, Drive Tata Memorial Hospital at 10 mins, Drive ISKCON Temple at 6 mins, Drive Mumbai - Pune Expressway at 5 mins, Drive Upcoming International Airport at 20 mins, Drive Central Park at 6 mins, Drive Golf Course at 6 mins, Drive

#### **NEARBY CONVENIENCES**

D Mart at 3 mins, Drive Reliance Mart at 1 mins, Walk Metro Station at 3 mins, Walk Ryan International School at 2 mins, Walk HP Petrol Pump at 2 mins, Walk Mahanagar CNG Pump at 4 mins, Drive Kharghar Railway Station at 9 mins, Drive