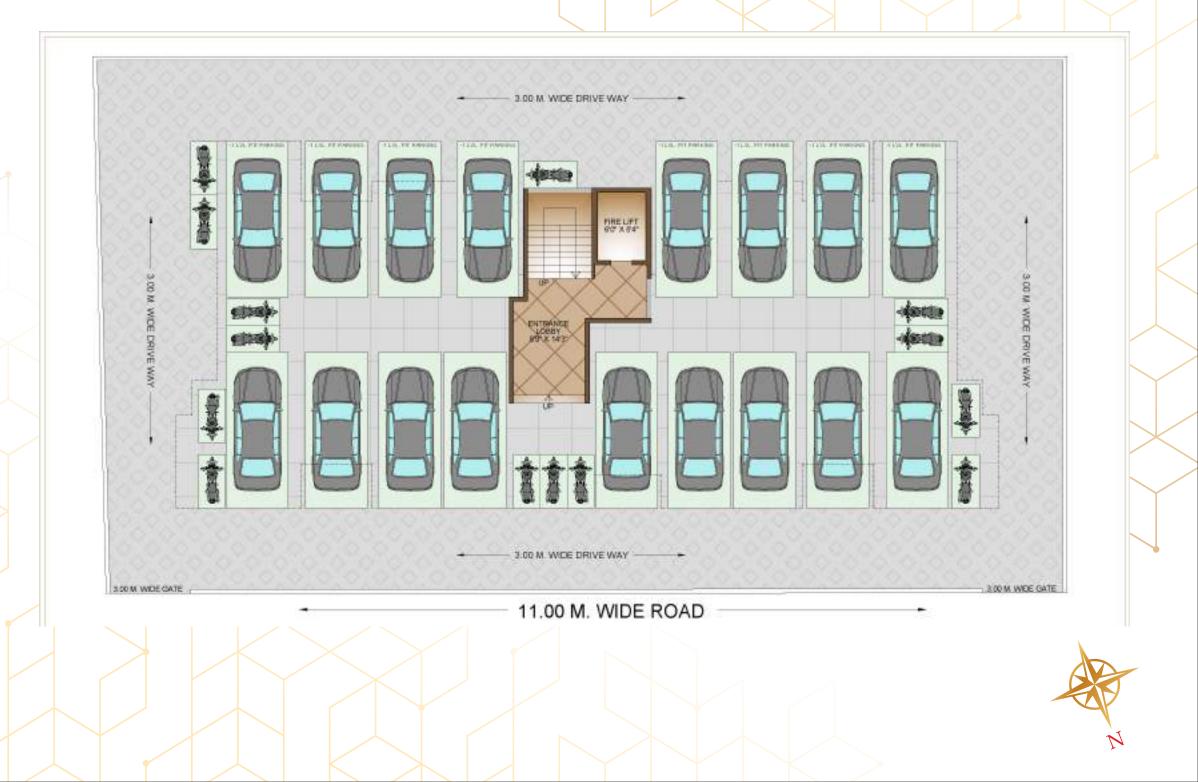

- Marble/granite window sill

#### WALLS

- Acrylic paint for the external face of the building
- Plastic emulsion paint for the internal face of flat

## BATHROOMS

• Concealed plumbing with Branded CP fittings

#### **KITCHEN**

• Granite kitchen platform with S.S sink & Ceramic tiles above kitchen platform up to lintel level

## DOORS

- The main door & bedroom doors are decorative laminated finish
- Main door & bedroom door with wooden frame and bathroom door with granite frame
- Main door with good quality latch & decorative handle.

## **ELECTRIFICATIONS**

- Premium concealed copper wiring with circuit breaker ELCB/MCB
- Adequate electrical points in all rooms
- Branded Modular switches

















11.00 M. WIDE ROAD

Typical Floor Plan from 1st to 7th Floor



# PARKING PLAN



#### **LOCATION MAP**

#### **LOCATION FEATURES**

NMIMS deemed University at 10 mins, Drive Tata Memorial Hospital at 10 mins, Drive ISKCON Temple at 6 mins, Drive Mumbai - Pune Expressway at 5 mins, Drive Upcoming International Airport at 20 mins, Drive Central Park at 6 mins, Drive Golf Course at 6 mins, Drive

#### **NEARBY CONVENIENCES**

D Mart at 3 mins, Drive Reliance Mart at 1 mins, Walk Metro Station at 3 mins, Walk Ryan International School at 2 mins, Walk HP Petrol Pump at 2 mins, Walk Mahanagar CNG Pump at 4 mins, Drive Kharghar Railway Station at 9 mins, Drive



MAHARERA No : <u>P52</u>000049269

Email : pushpakenterprises92@gmail.com











For Booking Contact: +91 99205 73558 +91 98678 25442 +91 93219 96897



Site : Plot no 94/95, Sector 11, Kharghar, Navi Mumbai

O