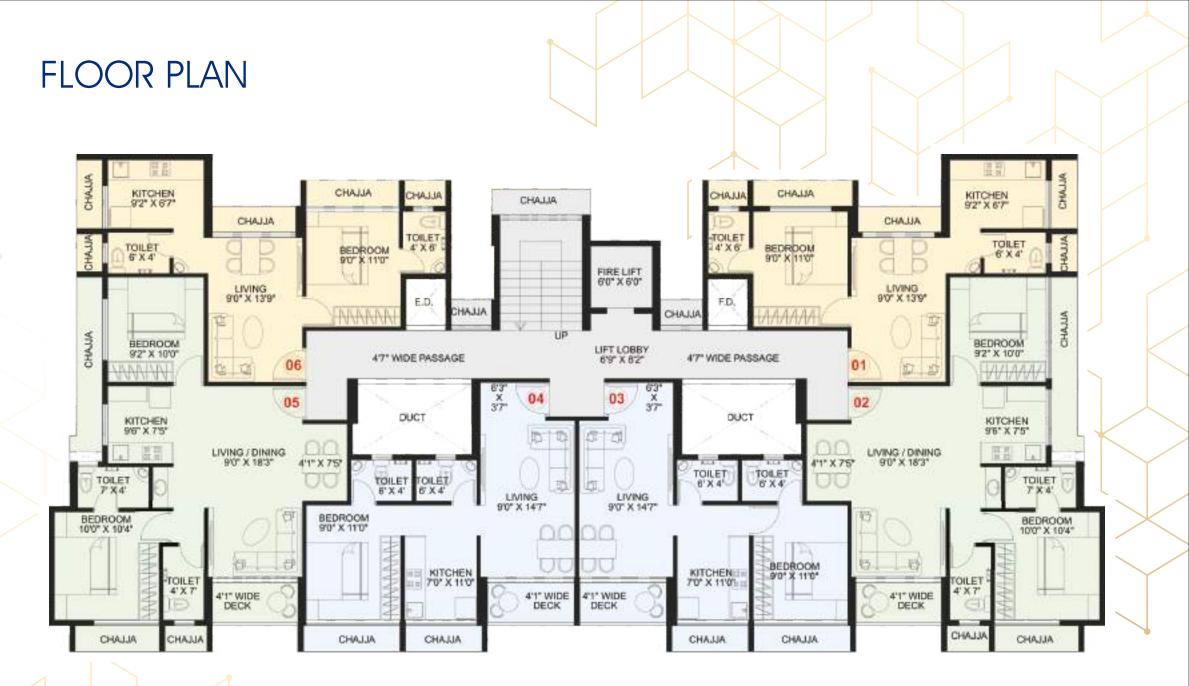

## **ELECTRIFICATIONS**

- Premium concealed copper wiring with circuit breaker ELCB/MCB
- Adequate electrical points in all rooms
- Branded Modular switches

11.00 M. WIDE ROAD

Typical Floor Plan from 1st to 7th Floor