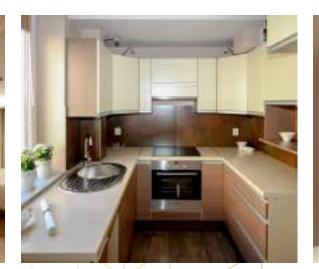

#### **KITCHEN**

• Granite kitchen platform with S.S sink & Ceramic tiles above kitchen platform up to lintel level