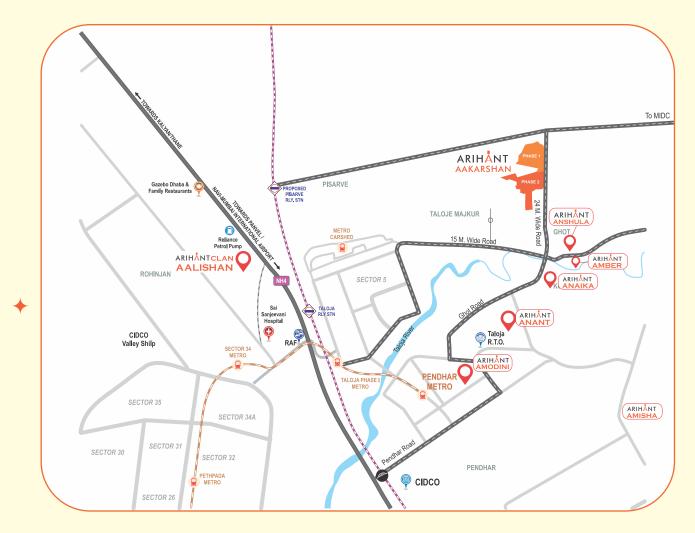

# **The Attraction of Great Connectivity**

Belapur Road, Turbhe MIDC, Navi Mumbai 400 705

#### **3 MINS**

from Taloja Metro Station

**25 MINS** 

upcoming

Airport

International

#### **15 MINS**

from Mumbai -Pune Expressway

#### **15 MINS**

Cidco Planned City, Kharghar

#### 2 MINS

Taloja-Navi Mumbai ST Bus Service

#### **15 MINS**

Central Park, Corporate Park & Golf Course

Site Add: Arihant Aakarshan Phase 1, Ghot, Panvel, Raigarh, 410208

Corporate Office: Arihant Aura, 25th Floor, Plot No. 13/1, TTC Industrial Area, Thane

#### **5 TO 15 MINS**

prominent schools, markets, hospitals

#### **25 MINS**

From Belapur, Vashi, Thane, Dombivali