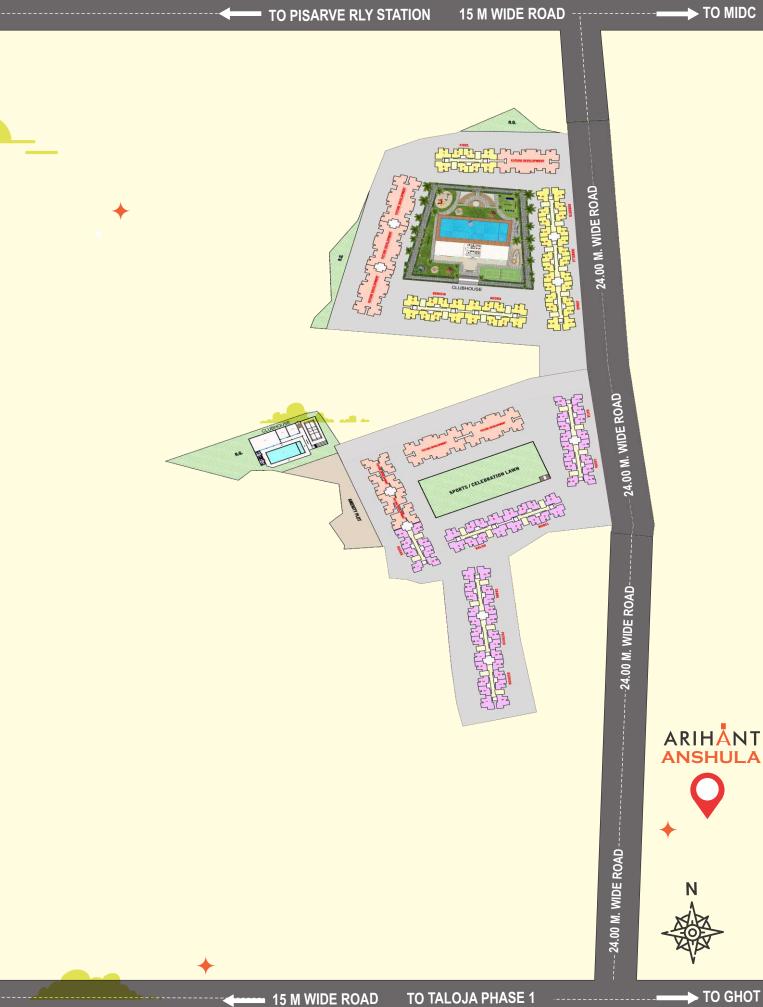

N

ATTRACTION FOR LIFE TALOJA

### 1 & 2 BHK Homes

MAHARERA No.: P52000034793 www.maharera.mahaonline.gov.in

### Aakarshan ही Attraction है. And here's why:

- 10 Acres luxury lifestyle complex
- G+13 Storeyed 1 & 2 BHK Homes
- Attractive lifestyle covering fitness, fun, entertainment, conveniences and comfort
- A complex with 2 clubhouses featuring lifestyle amenities
- Lush Green Open Landscapes



**Swimming Pools** 



**Cinema Theatre** 



Gymnasiums



**Banquet Hall** 



**Indoor Games Room** 



Yoga & Meditation Area



Amphitheatre



Party Lawn



**Covered Badminton Court** 



**Senior Citizen Area** 





**Kids Play Area** 



**Gazebo Sit-Outs** 



Pets Area



**Jogging Track** 



**Tennis Court** 



**Tuition Classroom** 



**Open Gym** 

### **Location Plan**





# Infrastructural & Economic Development in Taloja

Taloja is the fastest developing locality of Navi Mumbai offering Top Level Infrastructure managed by the Panvel City Municipal Corporation & Connectivity via Metro Railway, Road & Air. It is the most preferred address providing Futuristic Development & Investment Opportunities.



## **Home to An Attractive Location**



# **The Attraction of Great Connectivity**

Belapur Road, Turbhe MIDC, Navi Mumbai 400 705

#### **3 MINS**

from Taloja Metro Station

**25 MINS** 

upcoming

Airport

International

#### **15 MINS**

from Mumbai -Pune Expressway

#### **15 MINS**

Cidco Planned City, Kharghar

#### 2 MINS

Taloja-Navi Mumbai ST Bus Service

#### **15 MINS**

Central Park, Corporate Park & Golf Course

Site Add: Arihant Aakarshan Phas