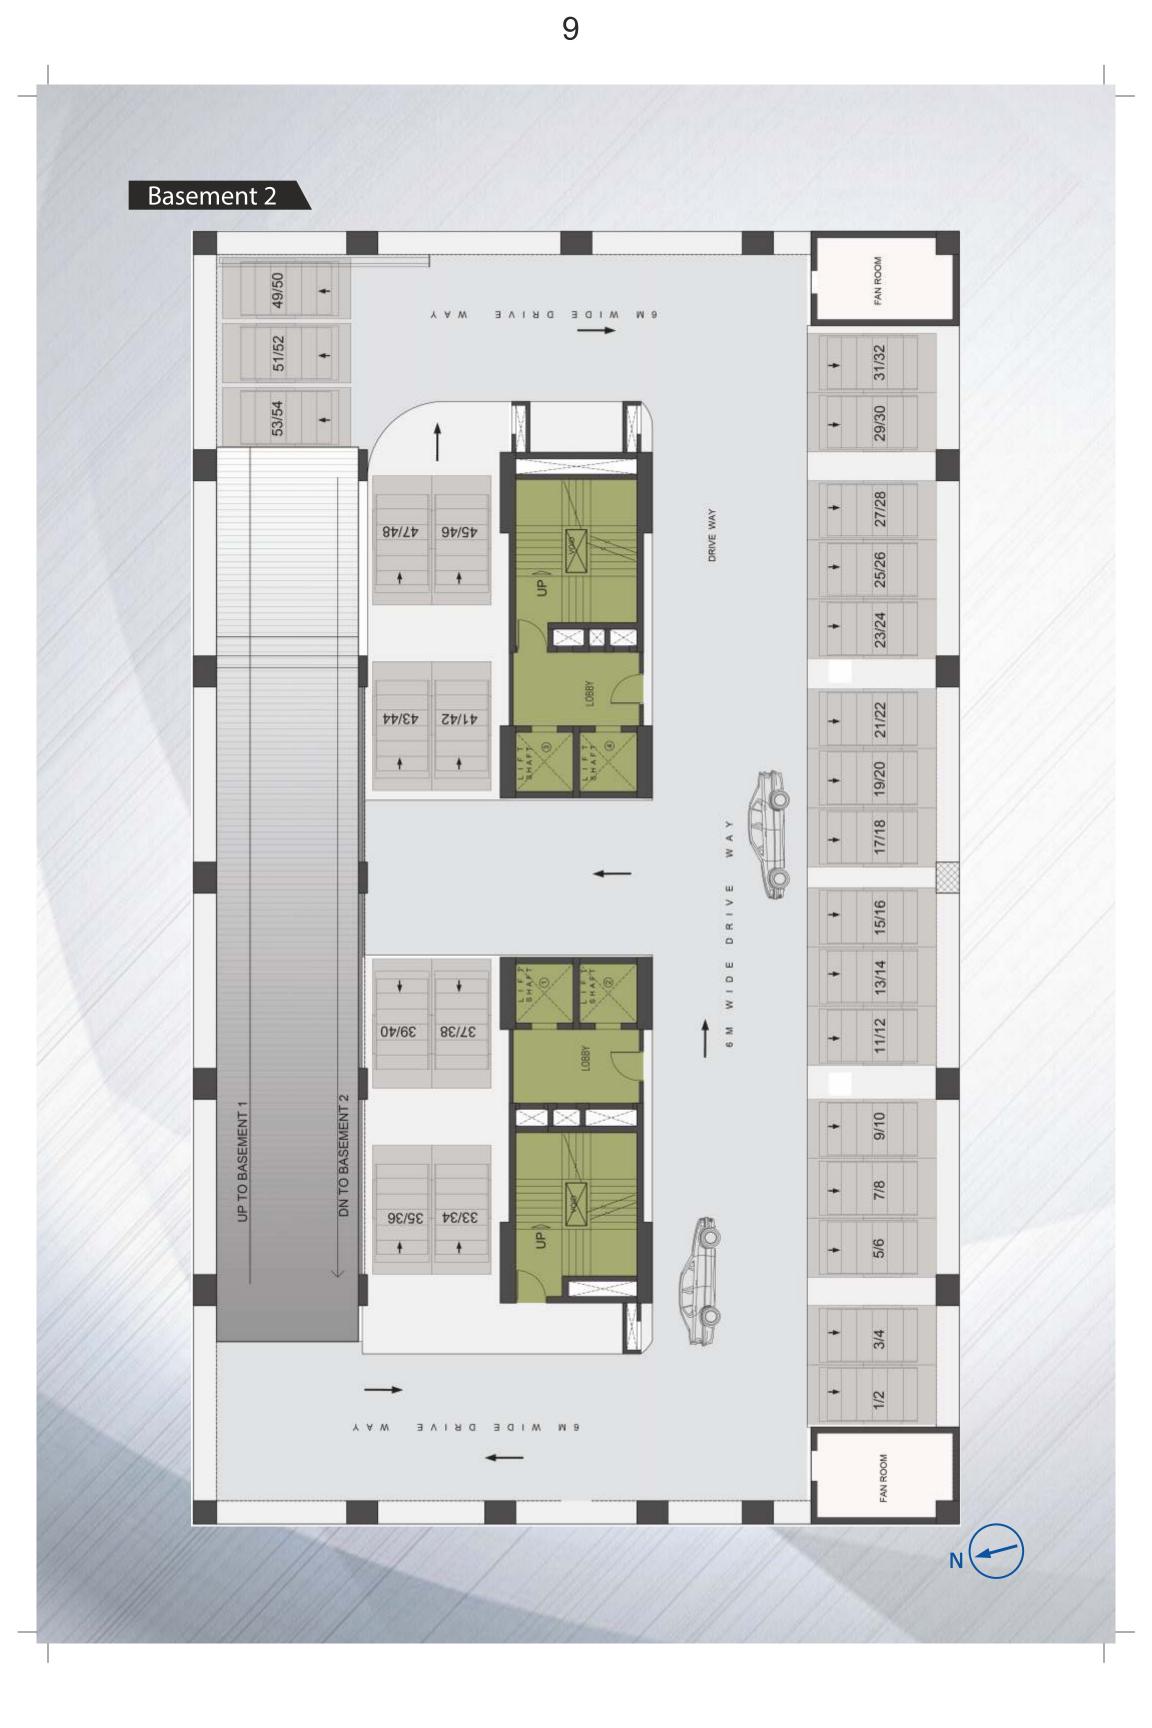

# **Emami BUSINESS** Work in India. Feel like Abroad...

- Built over 1 acre land
- Located right in the heart of Sector V, the IT Business District of Kolkata,
- 2 Basements + 3 Podiums + Ground Floor + Mezzanine Floor + 15 office floors
- 180 Office units, 6 Retail units, 2 Restaurants, 2 Conferences, 1 Coffee Shop and 205 Parkings
- Premium Office address, strategically located in the heart of Sector V
- Best in class Small offices with provision for built in toilets for convenience
- Scalable options to suit larger requirements
- Both retail/commercial space options to cater to investor requirements
- Modern architectural elevation
- Optimised common area
- Grand entrance and Double height lobby
- Office overlooking onto green terrace below
- Adequate car parking options
- Built as per NBC norms
- 100% power back up and seamless connectivity
- Exclusive terrace with most offices
- Terrace with Cricket Turf, Soccer Turf, Open Gym, Jogging Track, Café with seating area and beautifully landscaped seating areas along with Water Features to give one the feeling of being close to nature.