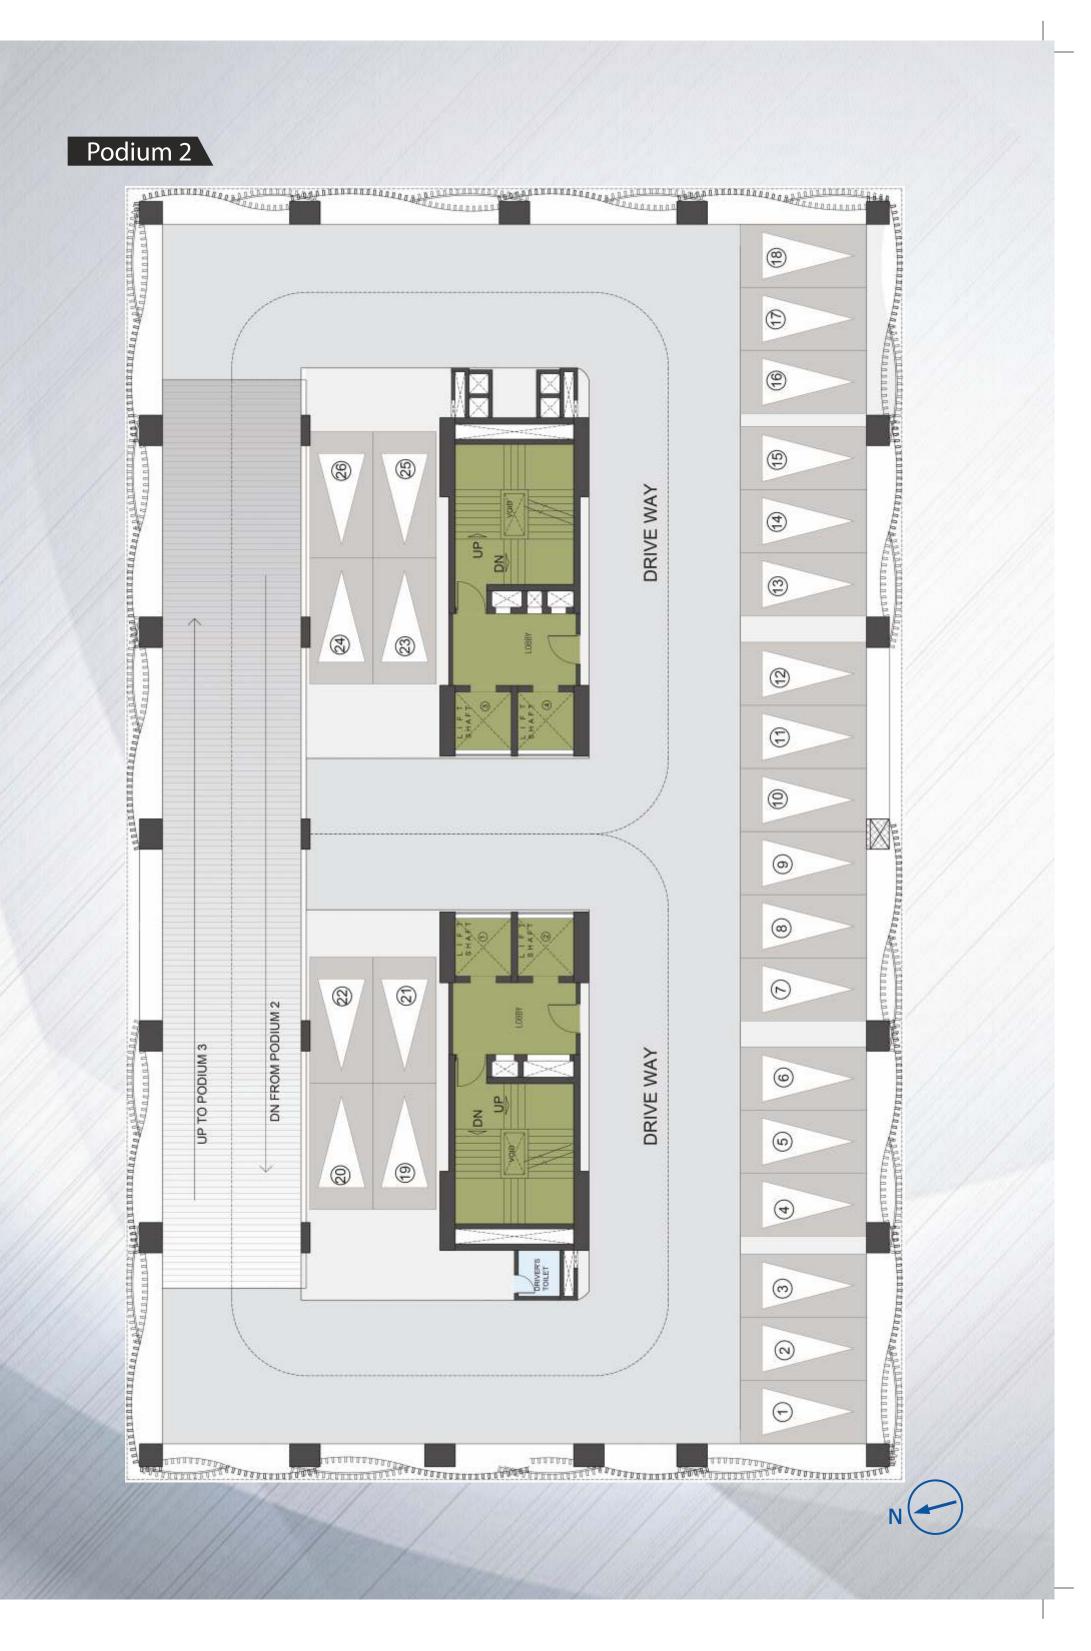

#### OVERVIEW

Boasts of a towering structure with 15 floors of modular office spaces to suit small office requirements along with scalable options. Built over 1 acre land, the Building with 5 levels of parking in the 3 podiums and 2 basements and retail area in the Ground and Mezzannine floors, creates the unique combination of Office space complemented with retail zones to cater to the occupants and the vicinity. The Terrace has been designed to provide the required break from rigorous office work, in the form of Open air Gym, Jogging track, Soccer and Cricket Turfs, Café with seating area and beautifully landscaped seating areas along with water features

# **Emami BUSINESS** Work in India. Feel like Abroad...

- Built over 1 acre land
- Located right in the heart of Sector V, the IT Business District of Kolkata,
- 2 Basements + 3 Podiums + Ground Floor + Mezzanine Floor + 15 office floors
- 180 Office units, 6 Retail units, 2 Restaurants, 2 Conferences, 1 Coffee Shop and 205 Parkings
- Premium Office address, strategically located in the heart of Sector V
- Best in class Small offices with provision for built in toilets for convenience
- Scalable options to suit larger requirements
- Both retail/commercial space options to cater to investor requirements
- Modern architectural elevation
- Optimised common area
- Grand entrance and Double height lobby
- Office overlooking onto green terrace below
- Adequate car parking options
- Built as per NBC norms
- 100% power back up and seamless connectivity
- Exclusive terrace with most offices
- Terrace with Cricket Turf, Soccer Turf, Open Gym, Jogging Track, Café with seating area and beautifully landscaped seating areas along with Water Features to give one the feeling of being close to nature.