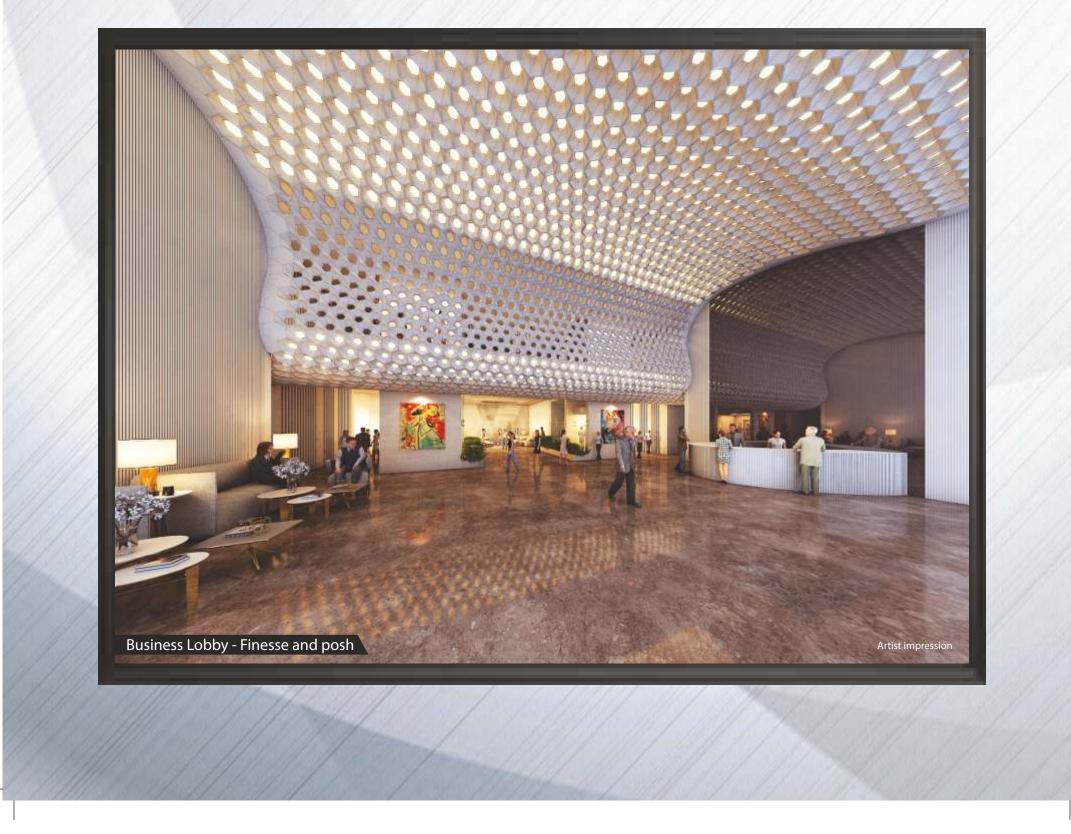

# **Emami BUSINESS** Work in India. Feel like Abroad...

- Built over 1 acre land
- Located right in the heart of Sector V, the IT Business District of Kolkata,
- 2 Basements + 3 Podiums + Ground Floor + Mezzanine Floor + 15 office floors
- 180 Office units, 6 Retail units, 2 Restaurants, 2 Conferences, 1 Coffee Shop and 205 Parkings
- Premium Office address, strategically located in the heart of Sector V
- Best in class Small offices with provision for built in toilets for convenience
- Scalable options to suit larger requirements
- Both retail/commercial space options to cater to investor requirements
- Modern architectural elevation
- Optimised common area
- Grand entrance and Double height lobby
- Office overlooking onto green terrace below
- Adequate car parking options
- Built as per NBC norms
- 100% power back up and seamless connectivity
- Exclusive terrace with most offices
- Terrace with Cricket Turf, Soccer Turf, Open Gym, Jogging Track, Café with seating area and beautifully landscaped seating areas along with Water Features to give one the feeling of being close to nature.