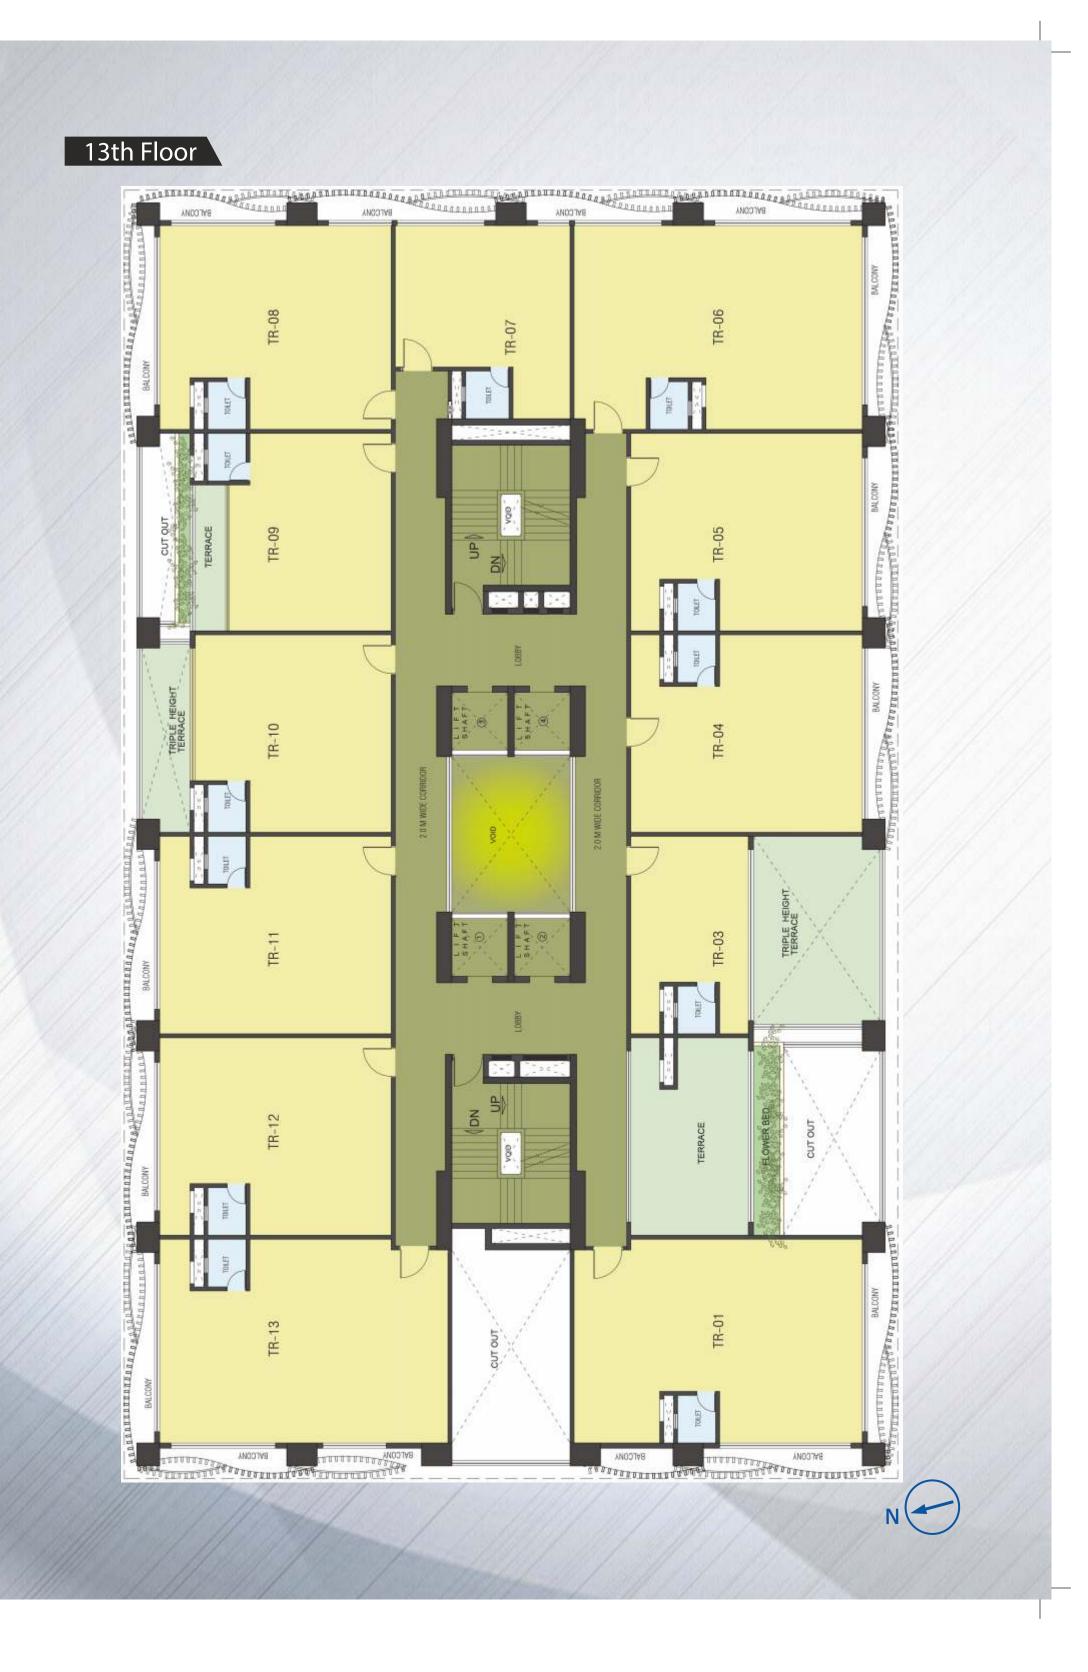

#### OVERVIEW

Boasts of a towering structure with 15 floors of modular office spaces to suit small office requirements along with scalable options. Built over 1 acre land, the Building with 5 levels of parking in the 3 podiums and 2 basements and retail area in the Ground and Mezzannine floors, creates the unique combination of Office space complemented with retail zones to cater to the occupants and the vicinity. The Terrace has been designed to provide the required break from rigorous office work, in the form of Open air Gym, Jogging track, Soccer and Cricket Turfs, Café with seating area and beautifully landscaped seating areas along with water features

# **Emami BUSINESS** Work in India. Feel like Abroad...

- Built over 1 acre land
- Located right in the heart of Sector V, the IT Business District of Kolkata,
- 2 Basements + 3 Podiums + Ground Floor + Mezzanine Floor + 15 office floors
- 180 Office units, 6 Retail units, 2 Restaurants, 2 Conferences, 1 Coffee Shop and 205 Parkings
- Premium Office address, strategically located in the heart of Sector V
- Best in class Small offices with provision for built in toilets for convenience
- Scalable options to suit larger requirements
- Both retail/commercial space options to cater to investor requirements
- Modern architectural elevation
- Optimised common area
- Grand entrance and Double height lobby
- Office overlooking onto green terrace below
- Adequate car parking options
- Built as per NBC norms
- 100% power back up and seamless connectivity
- Exclusive terrace with most offices
- Terrace with Cricket Turf, Soccer Turf, Open Gym, Jogging Track, Café with seating area and beautifully landscaped seating areas along with Water Features to give one the feeling of being close to nature.