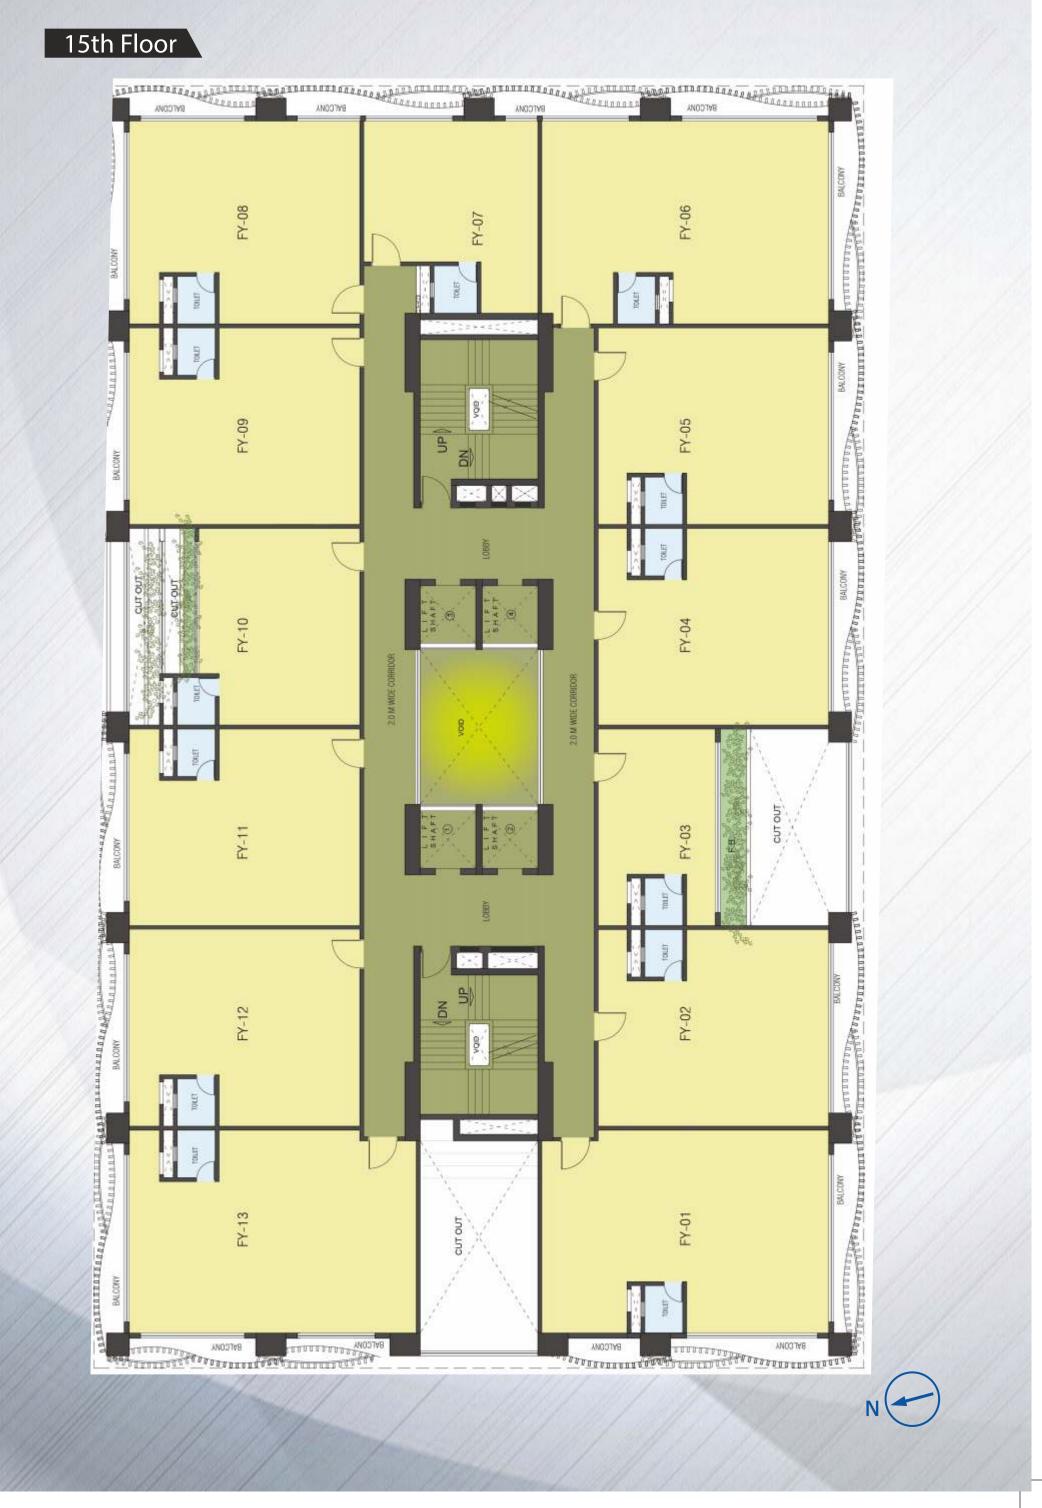

#### OVERVIEW

Boasts of a towering structure with 15 floors of modular office spaces to suit small office requirements along with scalable options. Built over 1 acre land, the Building with 5 levels of parking in the 3 podiums and 2 basements and retail area in the Ground and Mezzannine floors, creates the unique combination of Office space complemented with retail zones to cater to the occupants and the vicinity. The Terrace has been designed to provide the required break from rigorous office work, in the form of Open air Gym, Jogging track, Soccer and Cricket Turfs, Café with seating area and beautifully landscaped seating areas along with water features

# **Emami BUSINESS** Work in India. Feel like Abroad...

- Built over 1 acre land
- Located right in the heart of Sector V, the IT Business District of Kolkata,
- 2 Basements + 3 Podiums + Ground Floor + Mezzanine Floor + 15 office floors
- 180 Office units, 6 Retail units, 2 Restaurants, 2 Conferences, 1 Coffee Shop and 205 Parkings
- Premium Office address, strategically located in the heart of Sector V
- Best in class Small offices with provision for built in toilets for convenience
- Scalable options to suit larger requirements
- Both retail/commercial space options to cater to investor requirements
- Modern architectural elevation
- Optimised common area
- Grand entrance and Double height lobby
- Office overlooking onto green terrace below
- Adequate car parking options
- Built as per NBC norms
- 100% power back up and seamless connectivity
- Exclusive terrace with most offices
- Terrace with Cricket Turf, Soccer Turf, Open Gym, Jogging Track, Café with seating area and beautifully landscaped seating areas along with Water Features to give one the feeling of being close to nature.