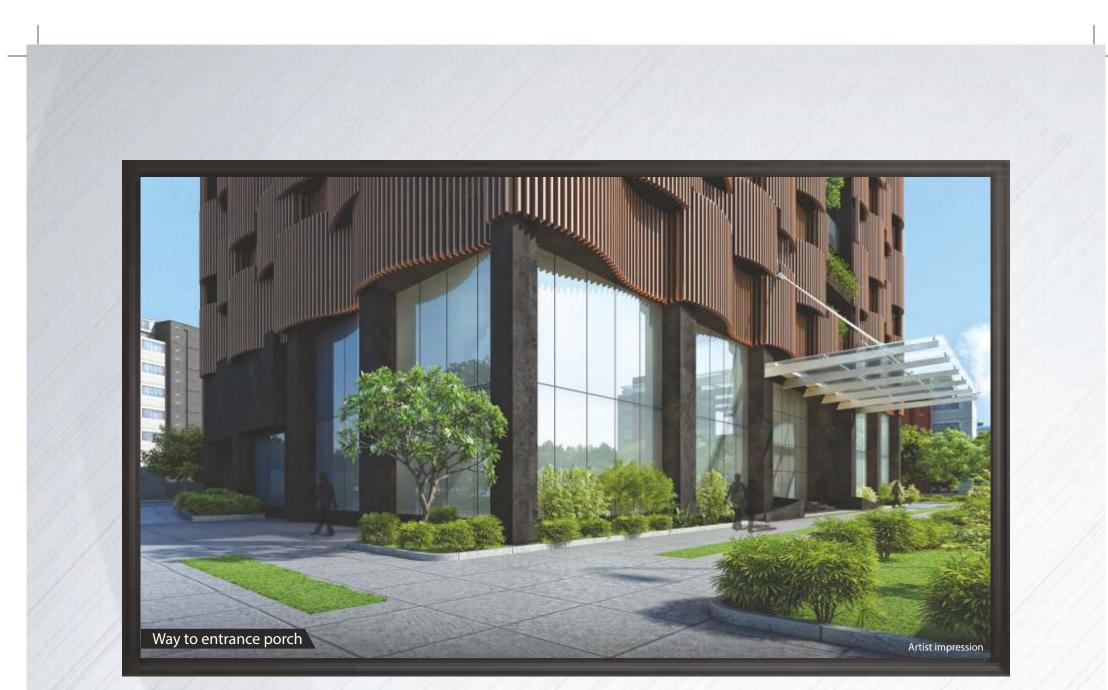

#### OVERVIEW

Boasts of a towering structure with 15 floors of modular office spaces to suit small office requirements along with scalable options. Built over 1 acre land, the Building with 5 levels of parking in the 3 podiums and 2 basements and retail area in the Ground and Mezzannine floors, creates the unique combination of Office space complemented with retail zones to cater to the occupants and the vicinity. The Terrace has been designed to provide the required break from rigorous office work, in the form of Open air Gym, Jogging track, Soccer and Cricket Turfs, Café with seating area and beautifully landscaped seating areas along with water features

# **Emami BUSINESS** Work in India. Feel like Abroad...

- Built over 1 acre land
- Located right in the heart of Sector V, the IT Business District of Kolkata,
- 2 Basements + 3 Podiums + Ground Floor + Mezzanine Floor + 15 office floors
- 180 Office units, 6 Retail units, 2 Restaurants, 2 Conferences, 1 Coffee Shop and 205 Parkings
- Premium Office address, strategically located in the heart of Sector V
- Best in class Small offices with provision for built in toilets for convenience
- Scalable options to suit larger requirements
- Both retail/commercial space options to cater to investor requirements
- Modern architectural elevation
- Optimised common area
- Grand entrance and Double height lobby
- Office overlooking onto green terrace below
- Adequate car parking options
- Built as per NBC norms
- 100% power back up and seamless connectivity
- Exclusive terrace with most offices
- Terrace with Cricket Turf, Soccer Turf, Open Gym, Jogging Track, Café with seating area and beautifully landscaped seating areas along with Water Features to give one the feeling of being close to nature.