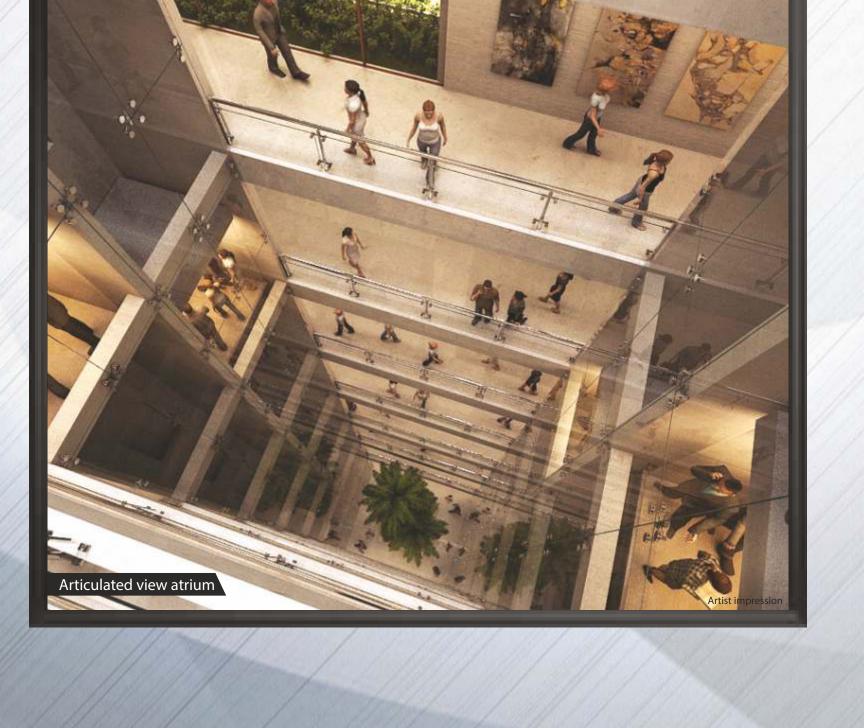

# **Emami BUSINESS** Work in India. Feel like Abroad...

- Built over 1 acre land
- Located right in the heart of Sector V, the IT Business District of Kolkata,
- 2 Basements + 3 Podiums + Ground Floor + Mezzanine Floor + 15 office floors
- 180 Office units, 6 Retail units, 2 Restaurants, 2 Conferences, 1 Coffee Shop and 205 Parkings
- Premium Office address, strategically located in the heart of Sector V
- Best in class Small offices with provision for built in toilets for convenience
- Scalable options to suit larger requirements
- Both retail/commercial space options to cater to investor requirements
- Modern architectural elevation
- Optimised common area
- Grand entrance and Double height lobby
- Office overlooking onto green terrace below
- Adequate car parking options
- Built as per NBC norms
- 100% power back up and seamless connectivity
- Exclusive terrace with most offices
- Terrace with Cricket Turf, Soccer Turf, Open Gym, Jogging Track, Café with seating area and beautifully landscaped seating areas along with Water Features to give one the feeling of being close to nature.