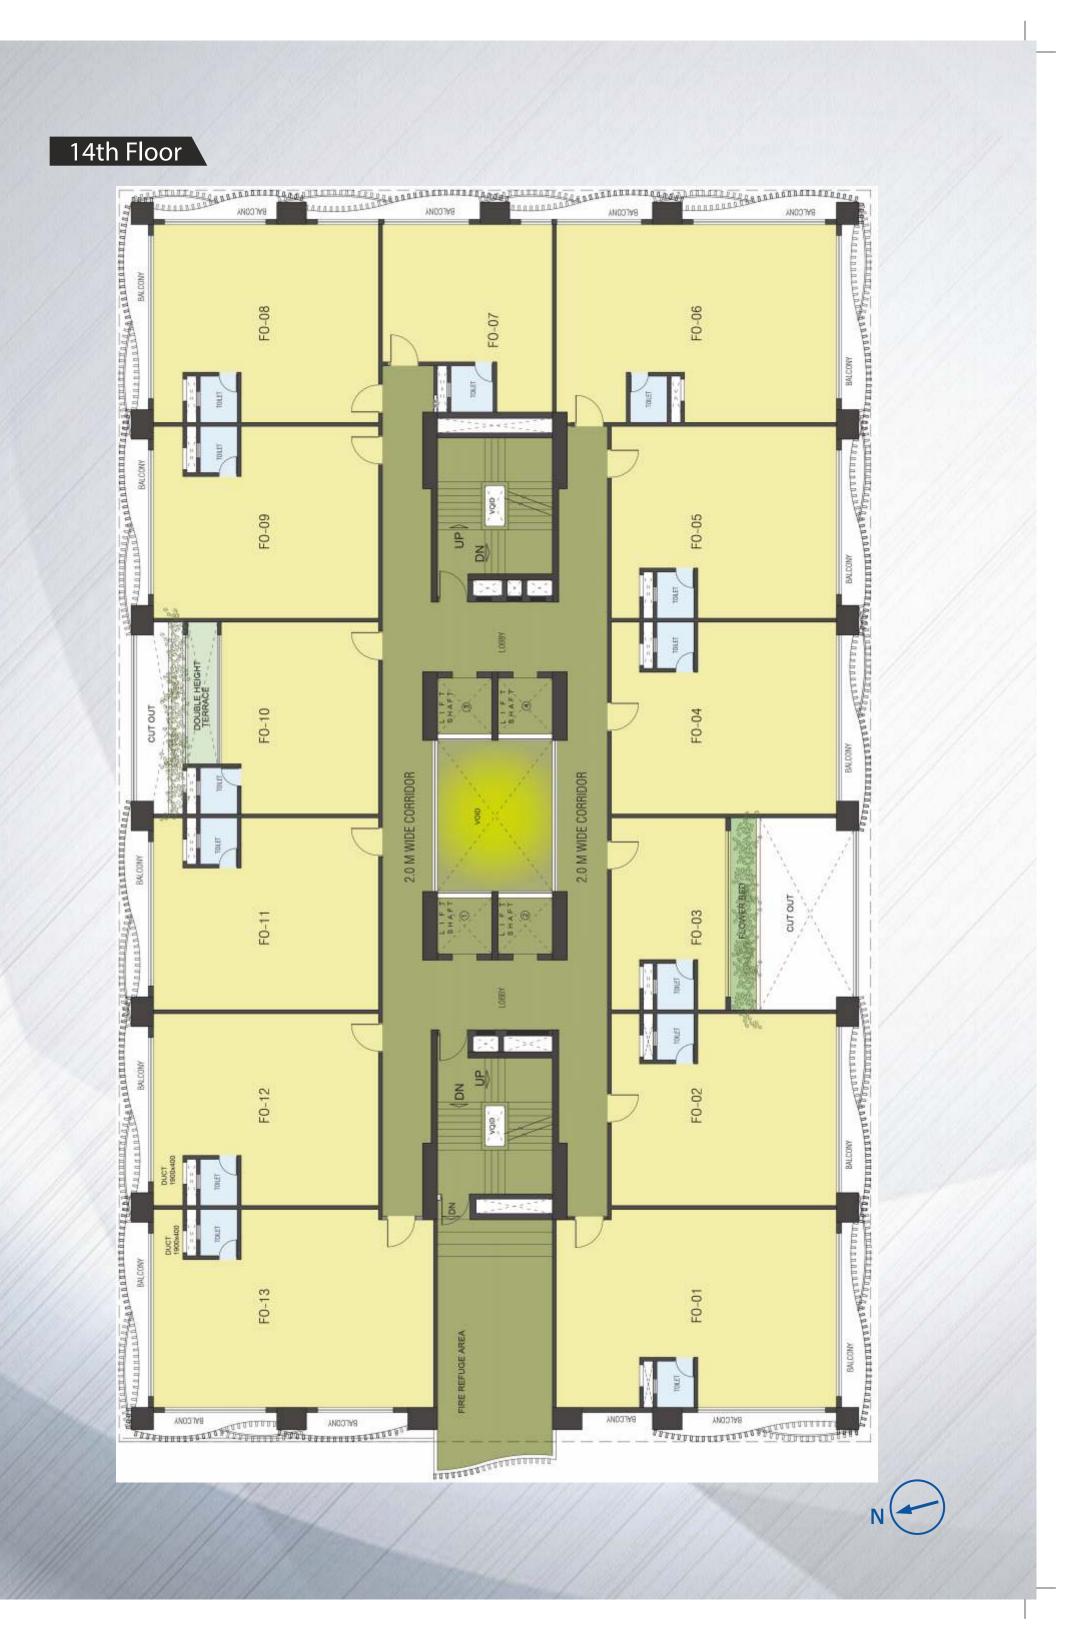

#### OVERVIEW

Boasts of a towering structure with 15 floors of modular office spaces to suit small office requirements along with scalable options. Built over 1 acre land, the Building with 5 levels of parking in the 3 podiums and 2 basements and retail area in the Ground and Mezzannine floors, creates the unique combination of Office space complemented with retail zones to cater to the occupants and the vicinity. The Terrace has been designed to provide the required break from rigorous office work, in the form of Open air Gym, Jogging track, Soccer and Cricket Turfs, Café with seating area and beautifully landscaped seating areas along with water features

# **Emami BUSINESS** Work in India. Feel like Abroad...

- Built over 1 acre land
- Located right in the heart of Sector V, the IT Business District of Kolkata,
- 2 Basements + 3 Podiums + Ground Floor + Mezzanine Floor + 15 office floors
- 180 Office units, 6 Retail units, 2 Restaurants, 2 Conferences, 1 Coffee Shop and 205 Parkings
- Premium Office address, strategically located in the heart of Sector V
- Best in class Small offices with provision for built in toilets for convenience
- Scalable options to suit larger requirements
- Both retail/commercial space options to cater to investor requirements
- Modern architectural elevation
- Optimised common area
- Grand entrance and Double height lobby
- Office overlooking onto green terrace below
- Adequate car parking options
- Built as per NBC norms
- 100% power back up and seamless connectivity
- Exclusive terrace with most offices
- Terrace with Cricket Turf, Soccer Turf, Open Gym, Jogging Track, Café with seating area and beautifully landscaped seating areas along with Water Features to give one the feeling of being close to nature.