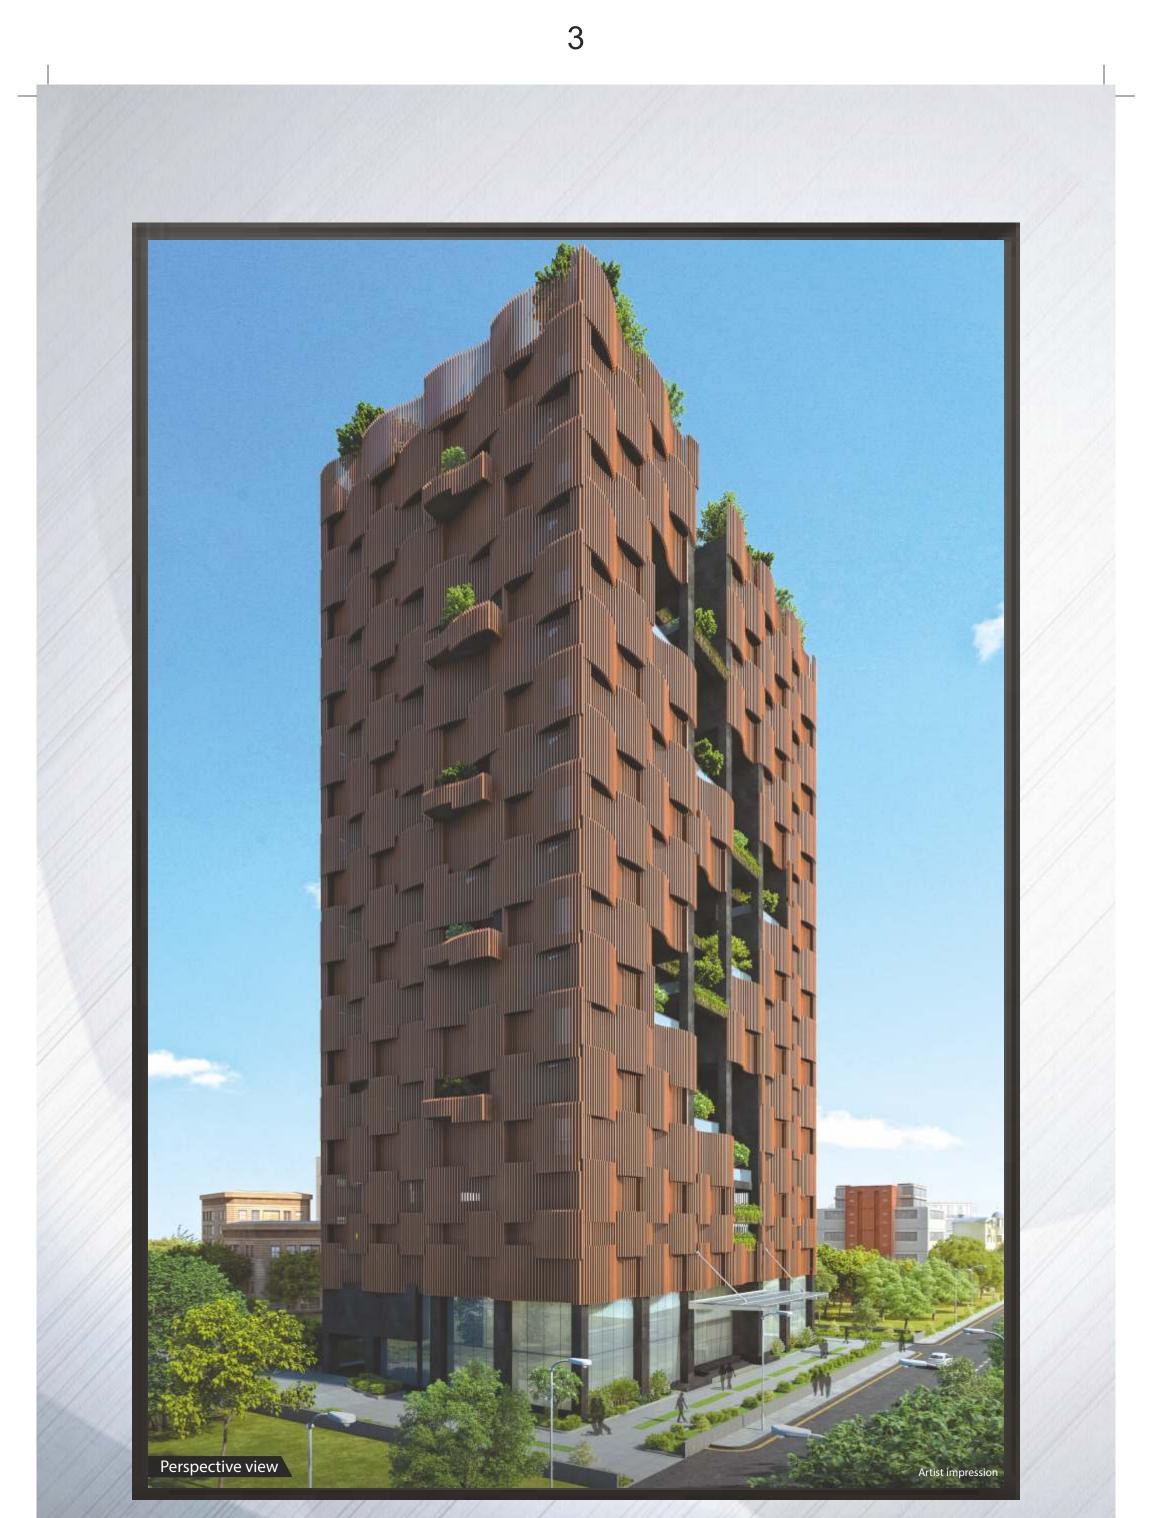

#### OVERVIEW

Boasts of a towering structure with 15 floors of modular office spaces to suit small office requirements along with scalable options. Built over 1 acre land, the Building with 5 levels of parking in the 3 podiums and 2 basements and retail area in the Ground and Mezzannine floors, creates the unique combination of Office space complemented with retail zones to cater to the occupants and the vicinity. The Terrace has been designed to provide the required break from rigorous office work, in the form of Open air Gym, Jogging track, Soccer and Cricket Turfs, Café with seating area and beautifully landscaped seating areas along with water features

# **Emami BUSINESS** Work in India. Feel like Abroad...

- Built over 1 acre land
- Located right in the heart of Sector V, the IT Business District of Kolkata,
- 2 Basements + 3 Podiums + Ground Floor + Mezzanine Floor + 15 office floors
- 180 Office units, 6 Retail units, 2 Restaurants, 2 Conferences, 1 Coffee Shop and 205 Parkings
- Premium Office address, strategically located in the heart of Sector V
- Best in class Small offices with provision for built in toilets for convenience
- Scalable options to suit larger requirements
- Both retail/commercial space options to cater to investor requirements
- Modern architectural elevation
- Optimised common area
- Grand entrance and Double height lobby
- Office overlooking onto green terrace below
- Adequate car parking options
- Built as per NBC norms
- 100% power back up and seamless connectivity
- Exclusive terrace with most offices
- Terrace with Cricket Turf, Soccer Turf, Open Gym, Jogging Track, Café with seating area and beautifully landscaped seating areas along with Water Features to give one the feeling of being close to nature.