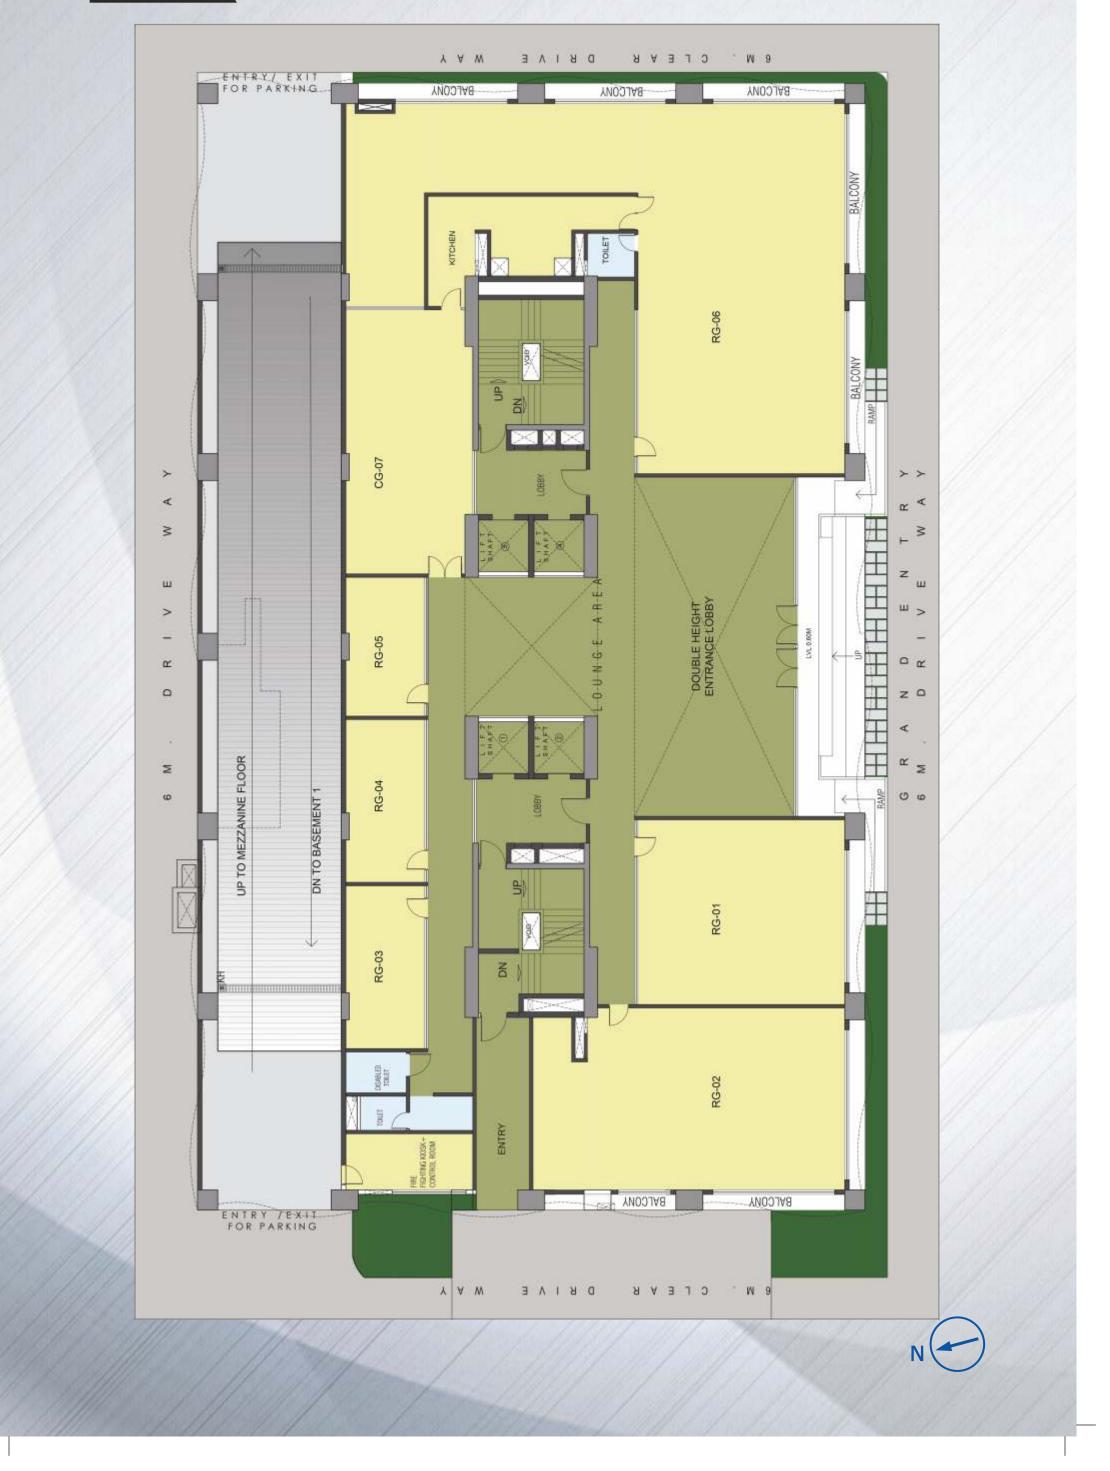

# **Emami BUSINESS** Work in India. Feel like Abroad...

- Built over 1 acre land
- Located right in the heart of Sector V, the IT Business District of Kolkata,
- 2 Basements + 3 Podiums + Ground Floor + Mezzanine Floor + 15 office floors
- 180 Office units, 6 Retail units, 2 Restaurants, 2 Conferences, 1 Coffee Shop and 205 Parkings
- Premium Office address, strategically located in the heart of Sector V
- Best in class Small offices with provision for built in toilets for convenience
- Scalable options to suit larger requirements
- Both retail/commercial space options to cater to investor requirements
- Modern architectural elevation
- Optimised common area
- Grand entrance and Double height lobby
- Office overlooking onto green terrace below
- Adequate car parking options
- Built as per NBC norms
- 100% power back up and seamless connectivity
- Exclusive terrace with most offices
- Terrace with Cricket Turf, Soccer Turf, Open Gym, Jogging Track, Café with seating area and beautifully landscaped seating areas along with Water Features to give one the feeling of being close to nature.