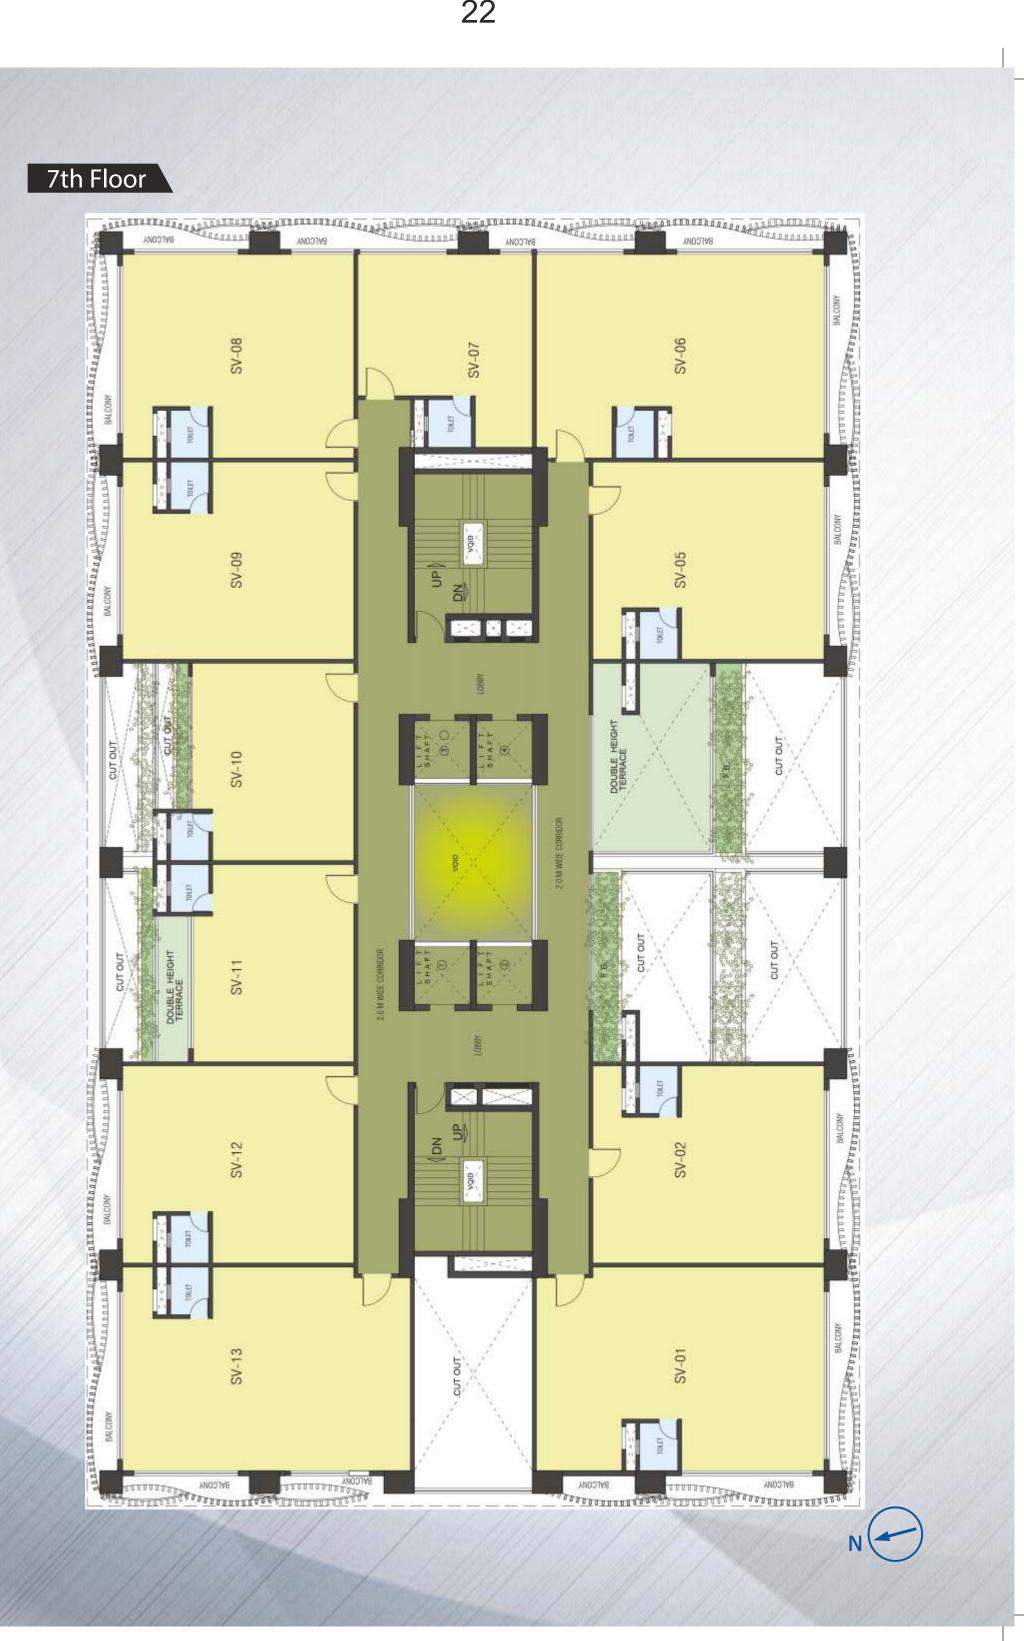

tegically located in the heart of Sector V
- Best in class Small offices with provision for built in toilets for convenience
- Scalable options to suit larger requirements
- Both retail/commercial space options to cater to investor requirements
- Modern architectural elevation
- Optimised common area
- Grand entrance and Double height lobby
- Office overlooking onto green terrace below
- Adequate car parking options
- Built as per NBC norms
- 100% power back up and seamless connectivity
- Exclusive terrace with most offices
- Terrace with Cricket Turf, Soccer Turf, Open Gym, Jogging Track, Café with seating area and beautifully landscaped seating areas along with Water Features to give one the feeling of being close to nature.







Stilt Floor







Podium 1













4th Floor















11th Floor













**Registered Office:** Acropolis, 13th Floor, , 1858/1 Rajdanga Main Road Kasba, Kolkata 700107, West Bengal **www.emamirealty.com** 

The content published in this brochure is purely conceptual and not a legal offer/advice/representation/inducement. The plans shown in the brochure are indicative only. Nothing other than the amenities and specification enshrined in standard brochure is committed to be provided to the purchaser by Emami Realty Limited unless otherwise specifically mentioned in the agreement for sale. All images are an artistic impression and used for illustrative purposes only. Emami Realty Limited will not be responsible for any omissions or incorrect understanding of any of the terms. Draft for internal circulation only.