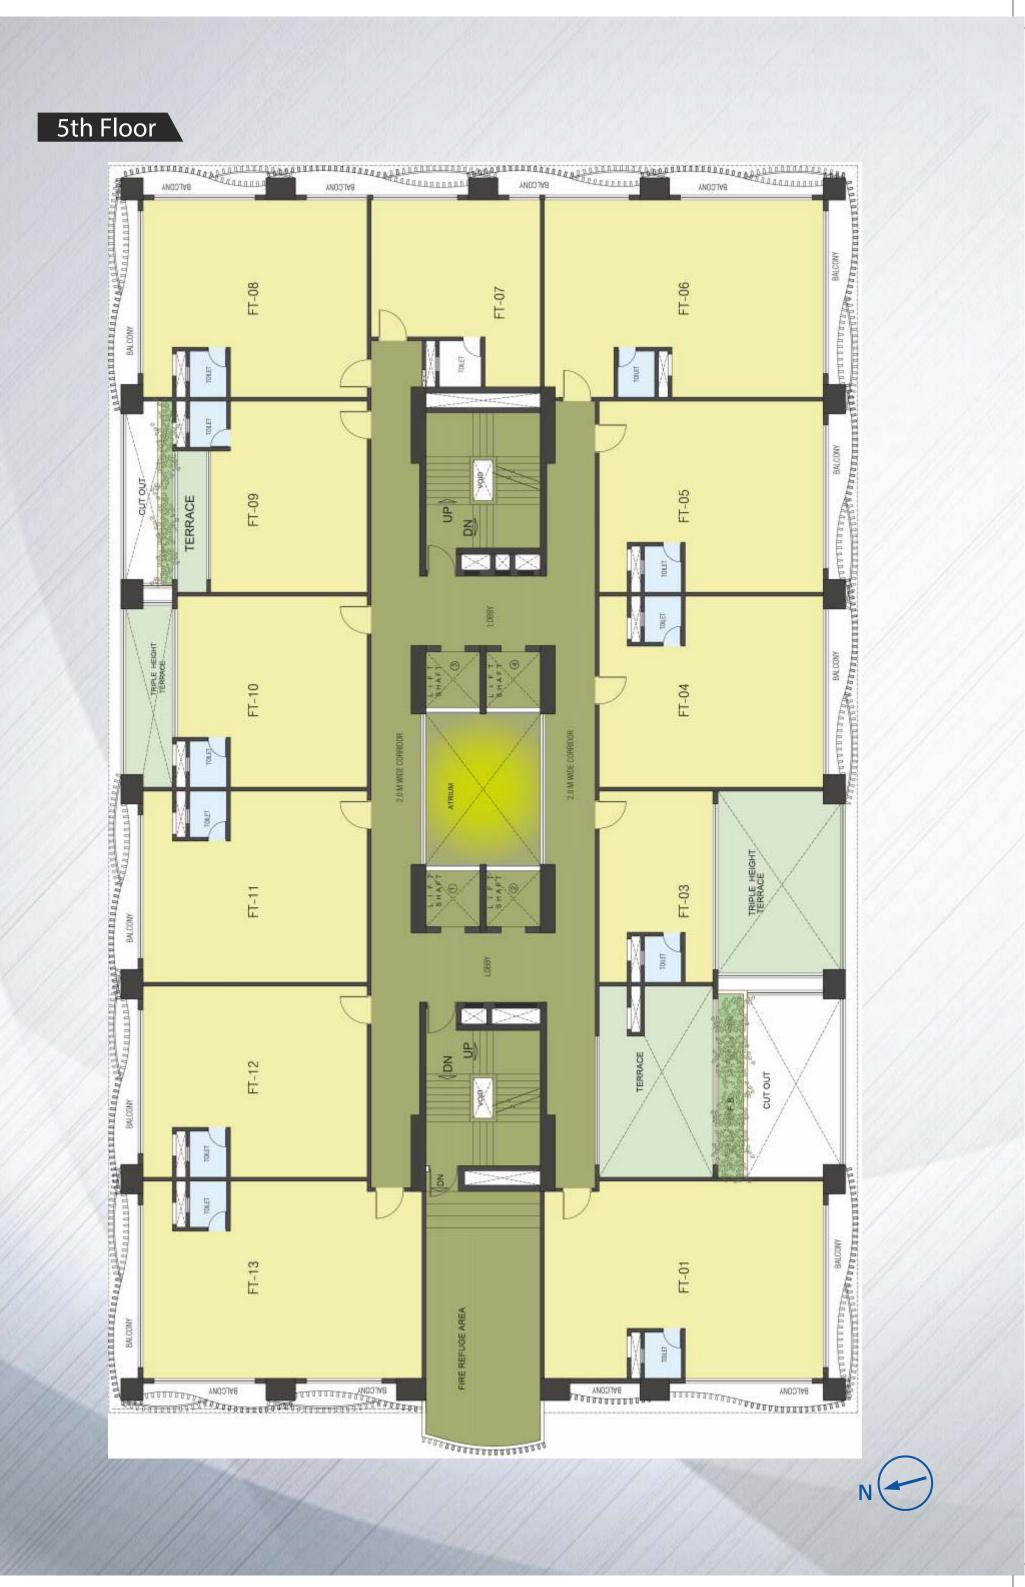

strategically located in the heart of Sector V
- Best in class Small offices with provision for built in toilets for convenience
- Scalable options to suit larger requirements
- Both retail/commercial space options to cater to investor requirements
- Modern architectural elevation
- Optimised common area
- Grand entrance and Double height lobby
- Office overlooking onto green terrace below
- Adequate car parking options
- Built as per NBC norms
- 100% power back up and seamless connectivity
- Exclusive terrace with most offices
- Terrace with Cricket Turf, Soccer Turf, Open Gym, Jogging Track, Café with seating area and beautifully landscaped seating areas along with Water Features to give one the feeling of being close to nature.







Stilt Floor







Podium 1













4th Floor















11th Floor













**Registered Office:** Acropolis, 13th Floor, , 1858/1 Rajdanga Main Road Kasba, Kolkata 700107, West Bengal **www.emamirealty.com** 

The content published in this brochure is purely conceptual and not a legal offer/advice/representation/inducement. The plans shown in the brochure are indicative only. Nothing other than the amenities and specification enshrined in standard brochure is committed to be provided to the purchaser by Emami Realty Limited unless otherwise specifically mentioned in the agreement for sale. All images are an artistic impression and used for illustrative purposes only. Emami Realty Limited will not be responsible for any omissions or incorrect understanding of any of the terms. Draft for internal circulation only.