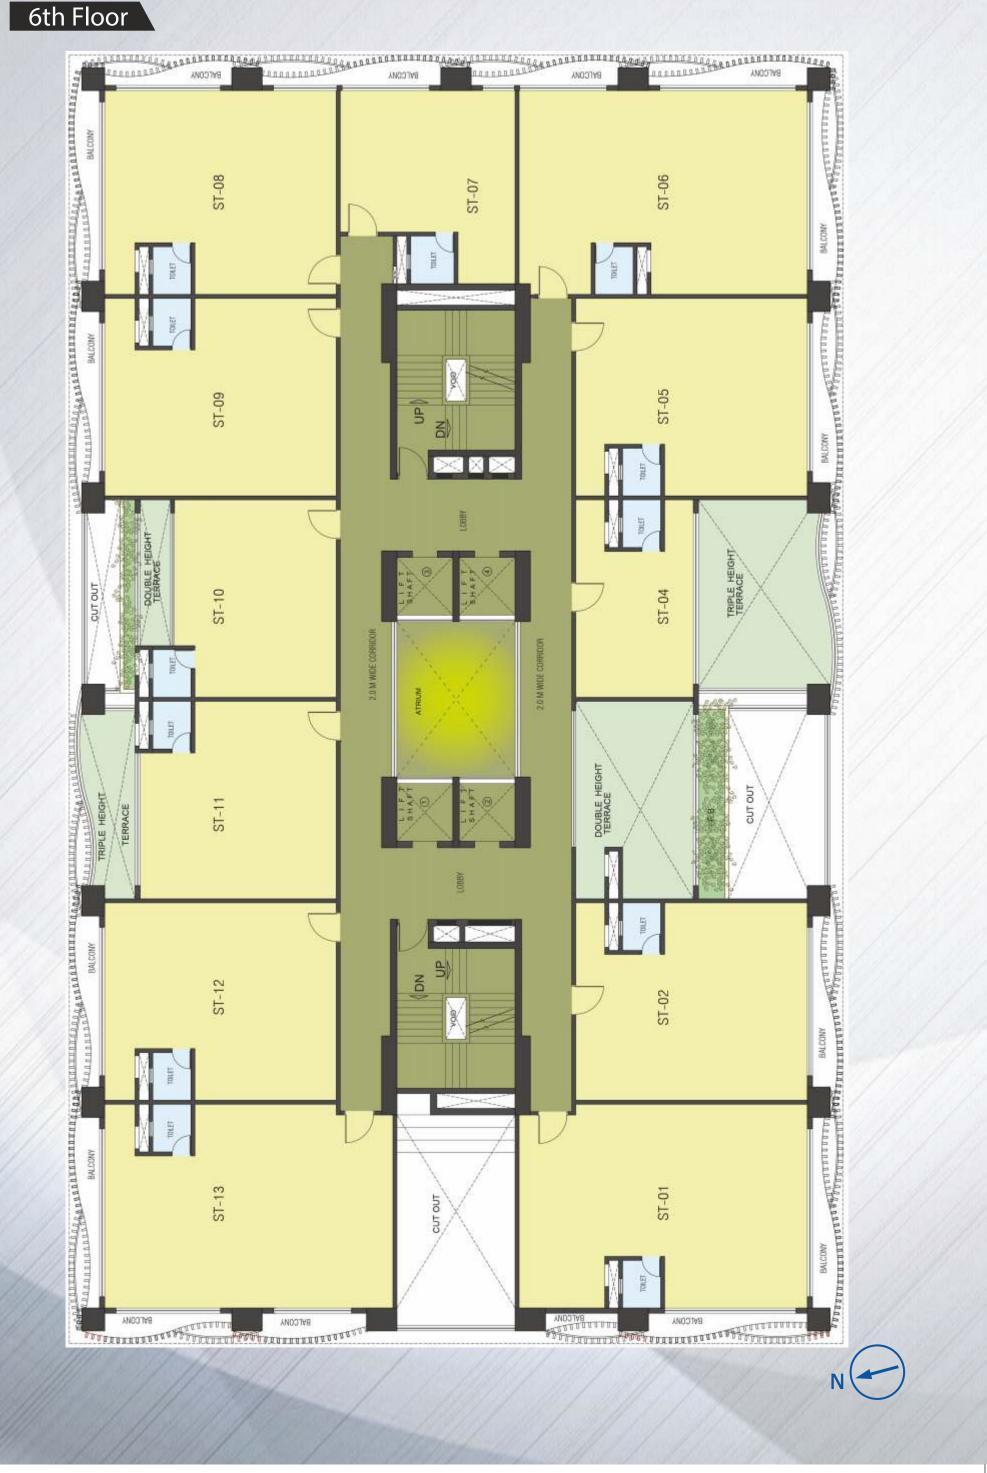

rategically located in the heart of Sector V
- Best in class Small offices with provision for built in toilets for convenience
- Scalable options to suit larger requirements
- Both retail/commercial space options to cater to investor requirements
- Modern architectural elevation
- Optimised common area
- Grand entrance and Double height lobby
- Office overlooking onto green terrace below
- Adequate car parking options
- Built as per NBC norms
- 100% power back up and seamless connectivity
- Exclusive terrace with most offices
- Terrace with Cricket Turf, Soccer Turf, Open Gym, Jogging Track, Café with seating area and beautifully landscaped seating areas along with Water Features to give one the feeling of being close to nature.







Stilt Floor







Podium 1













4th Floor















11th Floor













**Registered Office:** Acropolis, 13th Floor, , 1858/1 Rajdanga Main Road Kasba, Kolkata 700107, West Bengal **www.emamirealty.com** 

The content published in this brochure is purely conceptual and not a legal offer/advice/representation/inducement. The plans shown in the brochure are indicative only. Nothing other than the amenities and specification enshrined in standard brochure is committed to be provided to the purchaser by Emami Realty Limited unless otherwise specifically mentioned in the agreement for sale. All images are an artistic impression and used for illustrative purposes only. Emami Realty Limited will not be responsible for any omissions or incorrect understanding of any of the terms. Draft for internal circulation only.