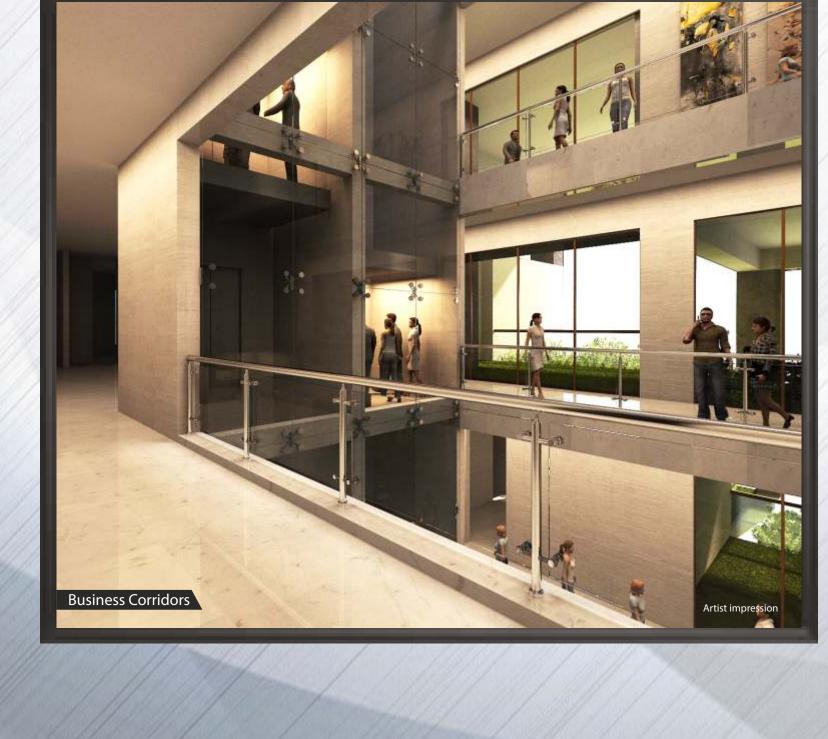

# **Emami BUSINESS** Work in India. Feel like Abroad...

- Built over 1 acre land
- Located right in the heart of Sector V, the IT Business District of Kolkata,
- 2 Basements + 3 Podiums + Ground Floor + Mezzanine Floor + 15 office floors
- 180 Office units, 6 Retail units, 2 Restaurants, 2 Conferences, 1 Coffee Shop and 205 Parkings
- Premium Office address, strategically located in the heart of Sector V
- Best in class Small offices with provision for built in toilets for convenience
- Scalable options to suit larger requirements
- Both retail/commercial space options to cater to investor requirements
- Modern architectural elevation
- Optimised common area
- Grand entrance and Double height lobby
- Office overlooking onto green terrace below
- Adequate car parking options
- Built as per NBC norms
- 100% power back up and seamless connectivity
- Exclusive terrace with most offices
- Terrace with Cricket Turf, Soccer Turf, Open Gym, Jogging Track, Café with seating area and beautifully landscaped seating areas along with Water Features to give one the feeling of being close to nature.