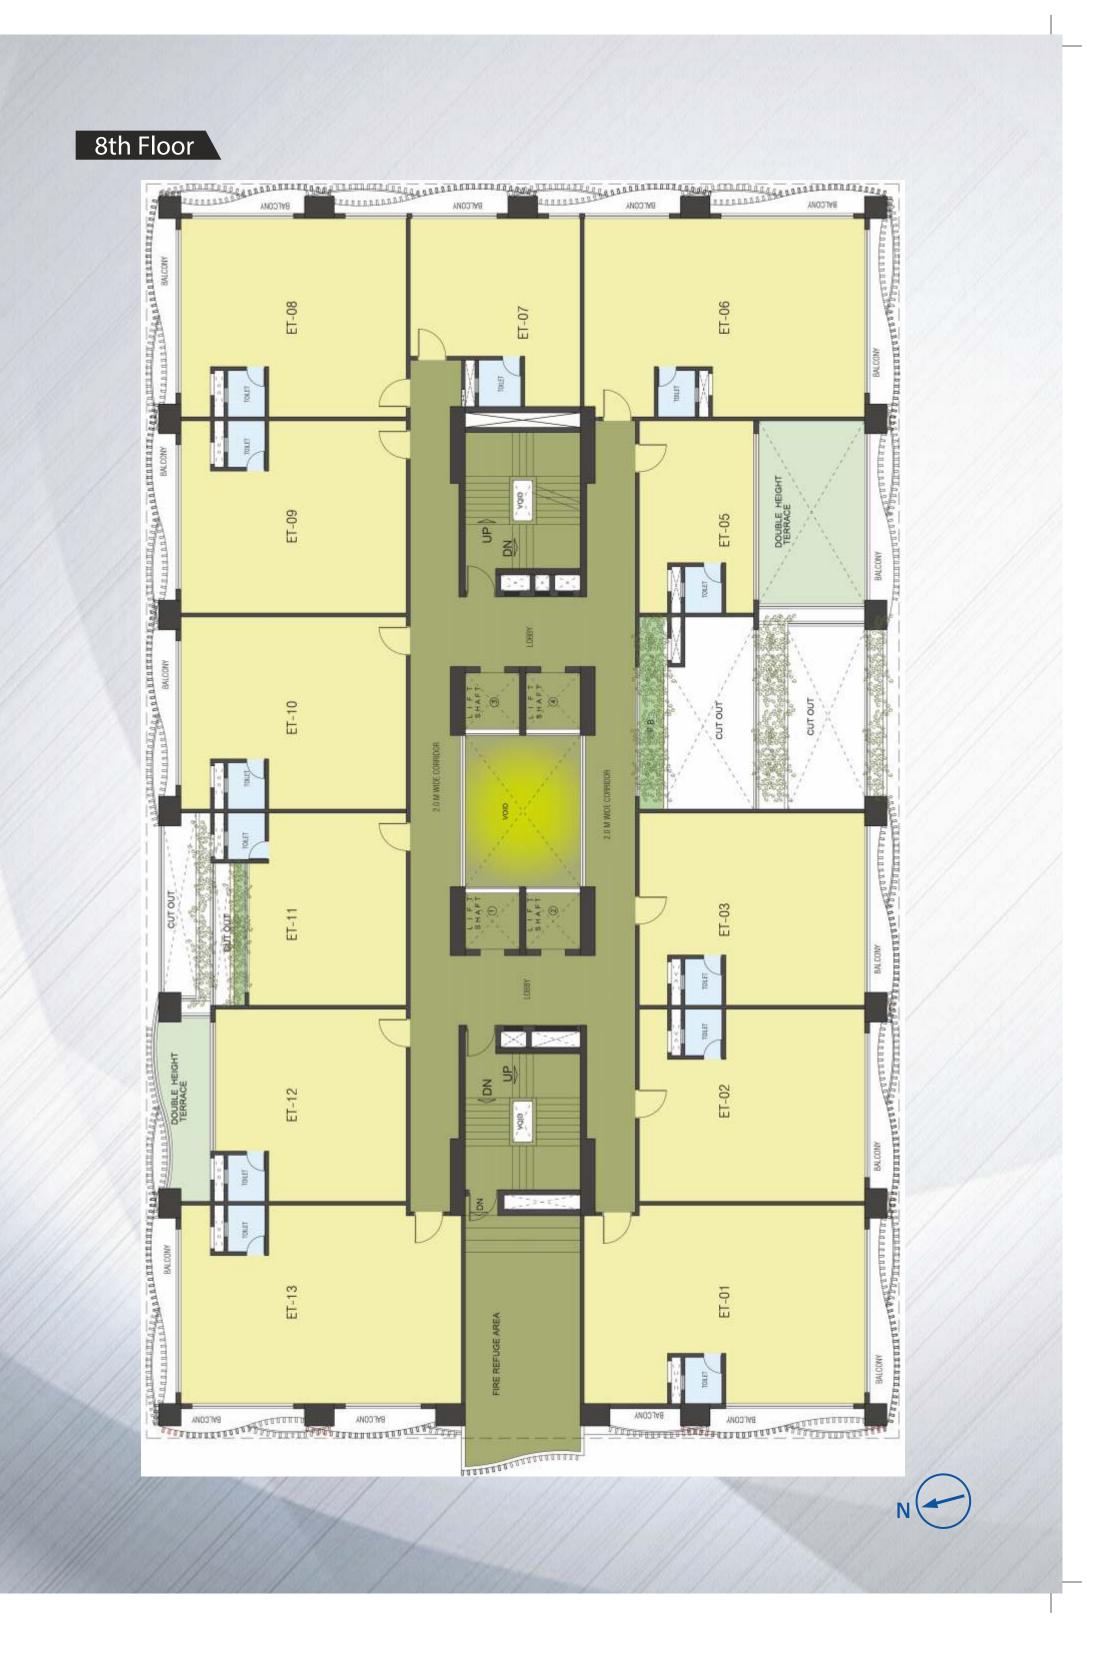

gically located in the heart of Sector V
- Best in class Small offices with provision for built in toilets for convenience
- Scalable options to suit larger requirements
- Both retail/commercial space options to cater to investor requirements
- Modern architectural elevation
- Optimised common area
- Grand entrance and Double height lobby
- Office overlooking onto green terrace below
- Adequate car parking options
- Built as per NBC norms
- 100% power back up and seamless connectivity
- Exclusive terrace with most offices
- Terrace with Cricket Turf, Soccer Turf, Open Gym, Jogging Track, Café with seating area and beautifully landscaped seating areas along with Water Features to give one the feeling of being close to nature.







Stilt Floor







Podium 1













4th Floor















11th Floor













**Registered Office:** Acropolis, 13th Floor, , 1858/1 Rajdanga Main Road Kasba, Kolkata 700107, West Bengal **www.emamirealty.com** 

The content published in this brochure is purely conceptual and not a legal offer/advice/representation/inducement. The plans shown in the brochure are indicative only. Nothing other than the amenities and specification enshrined in standard brochure is committed to be provided to the purchaser by Emami Realty Limited unless otherwise specifically mentioned in the agreement for sale. All images are an artistic impression and used for illustrative purposes only. Emami Realty Limited will not be responsible for any omissions or incorrect understanding of any of the terms. Draft for internal circulation only.