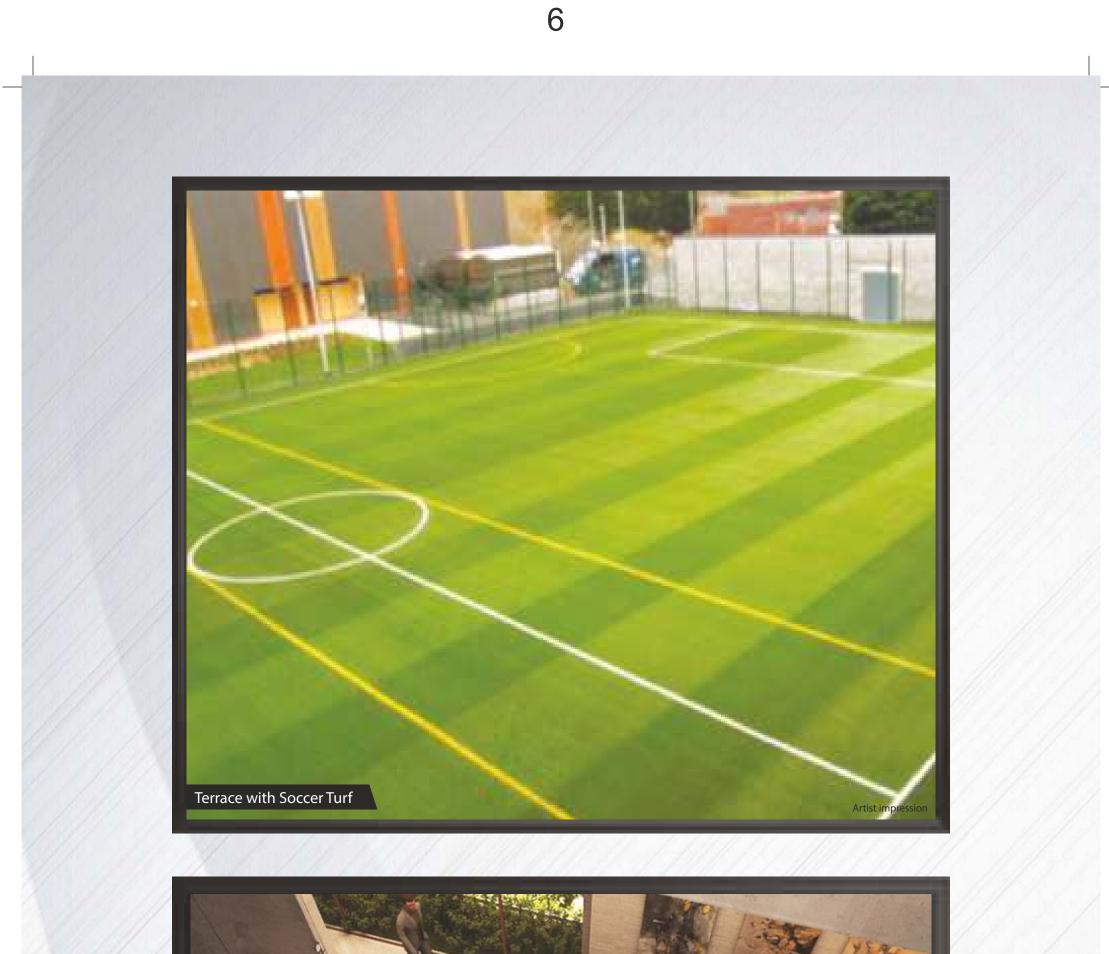

#### OVERVIEW

Boasts of a towering structure with 15 floors of modular office spaces to suit small office requirements along with scalable options. Built over 1 acre land, the Building with 5 levels of parking in the 3 podiums and 2 basements and retail area in the Ground and Mezzannine floors, creates the unique combination of Office space complemented with retail zones to cater to the occupants and the vicinity. The Terrace has been designed to provide the required break from rigorous office work, in the form of Open air Gym, Jogging track, Soccer and Cricket Turfs, Café with seating area and beautifully landscaped seating areas along with water features

# **Emami BUSINESS** Work in India. Feel like Abroad...

- Built over 1 acre land
- Located right in the heart of Sector V, the IT Business District of Kolkata,
- 2 Basements + 3 Podiums + Ground Floor + Mezzanine Floor + 15 office floors
- 180 Office units, 6 Retail units, 2 Restaurants, 2 Conferences, 1 Coffee Shop and 205 Parkings
- Premium Office address, strategically located in the heart of Sector V
- Best in class Small offices with provision for built in toilets for convenience
- Scalable options to suit larger requirements
- Both retail/commercial space options to cater to investor requirements
- Modern architectural elevation
- Optimised common area
- Grand entrance and Double height lobby
- Office overlooking onto green terrace below
- Adequate car parking options
- Built as per NBC norms
- 100% power back up and seamless connectivity
- Exclusive terrace with most offices
- Terrace with Cricket Turf, Soccer Turf, Open Gym, Jogging Track, Café with seating area and beautifully landscaped seating areas along with Water Features to give one the feeling of being close to nature.