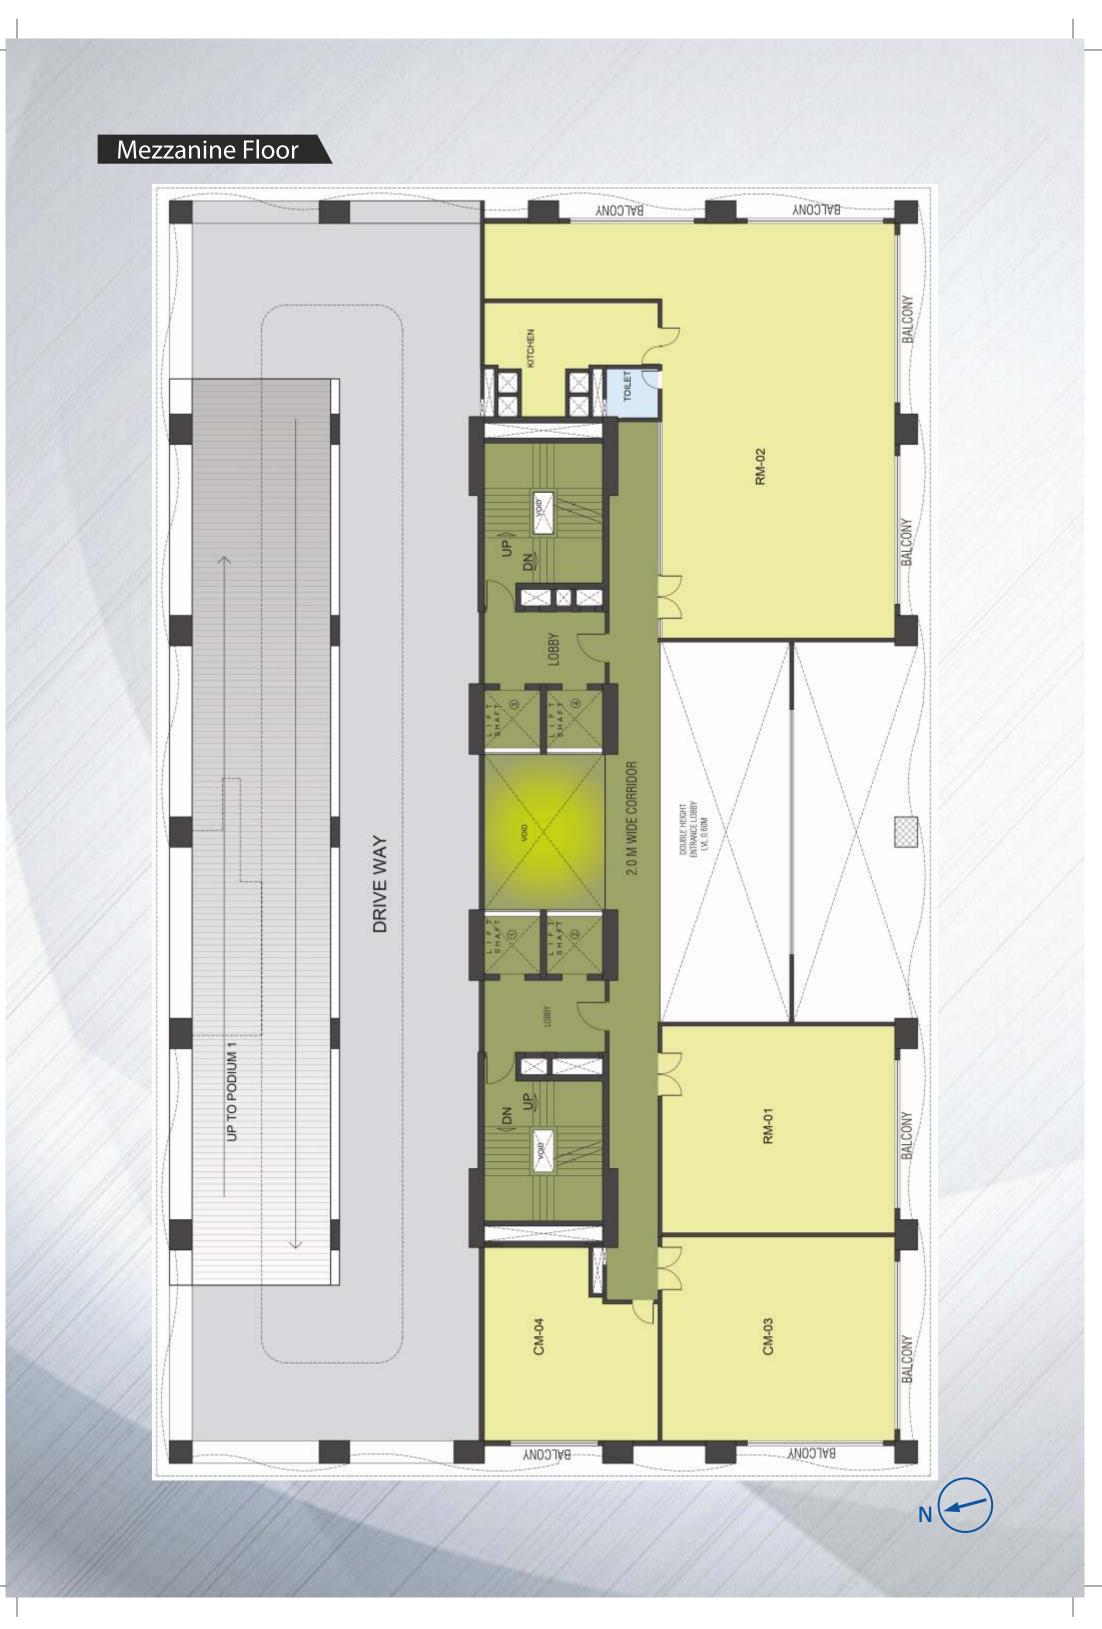

#### OVERVIEW

Boasts of a towering structure with 15 floors of modular office spaces to suit small office requirements along with scalable options. Built over 1 acre land, the Building with 5 levels of parking in the 3 podiums and 2 basements and retail area in the Ground and Mezzannine floors, creates the unique combination of Office space complemented with retail zones to cater to the occupants and the vicinity. The Terrace has been designed to provide the required break from rigorous office work, in the form of Open air Gym, Jogging track, Soccer and Cricket Turfs, Café with seating area and beautifully landscaped seating areas along with water features

# **Emami BUSINESS** Work in India. Feel like Abroad...

- Built over 1 acre land
- Located right in the heart of Sector V, the IT Business District of Kolkata,
- 2 Basements + 3 Podiums + Ground Floor + Mezzanine Floor + 15 office floors
- 180 Office units, 6 Retail units, 2 Restaurants, 2 Conferences, 1 Coffee Shop and 205 Parkings
- Premium Office address, strategically located in the heart of Sector V
- Best in class Small offices with provision for built in toilets for convenience
- Scalable options to suit larger requirements
- Both retail/commercial space options to cater to investor requirements
- Modern architectural elevation
- Optimised common area
- Grand entrance and Double height lobby
- Office overlooking onto green terrace below
- Adequate car parking options
- Built as per NBC norms
- 100% power back up and seamless connectivity
- Exclusive terrace with most offices
- Terrace with Cricket Turf, Soccer Turf, Open Gym, Jogging Track, Café with seating area and beautifully landscaped seating areas along with Water Features to give one the feeling of being close to nature.