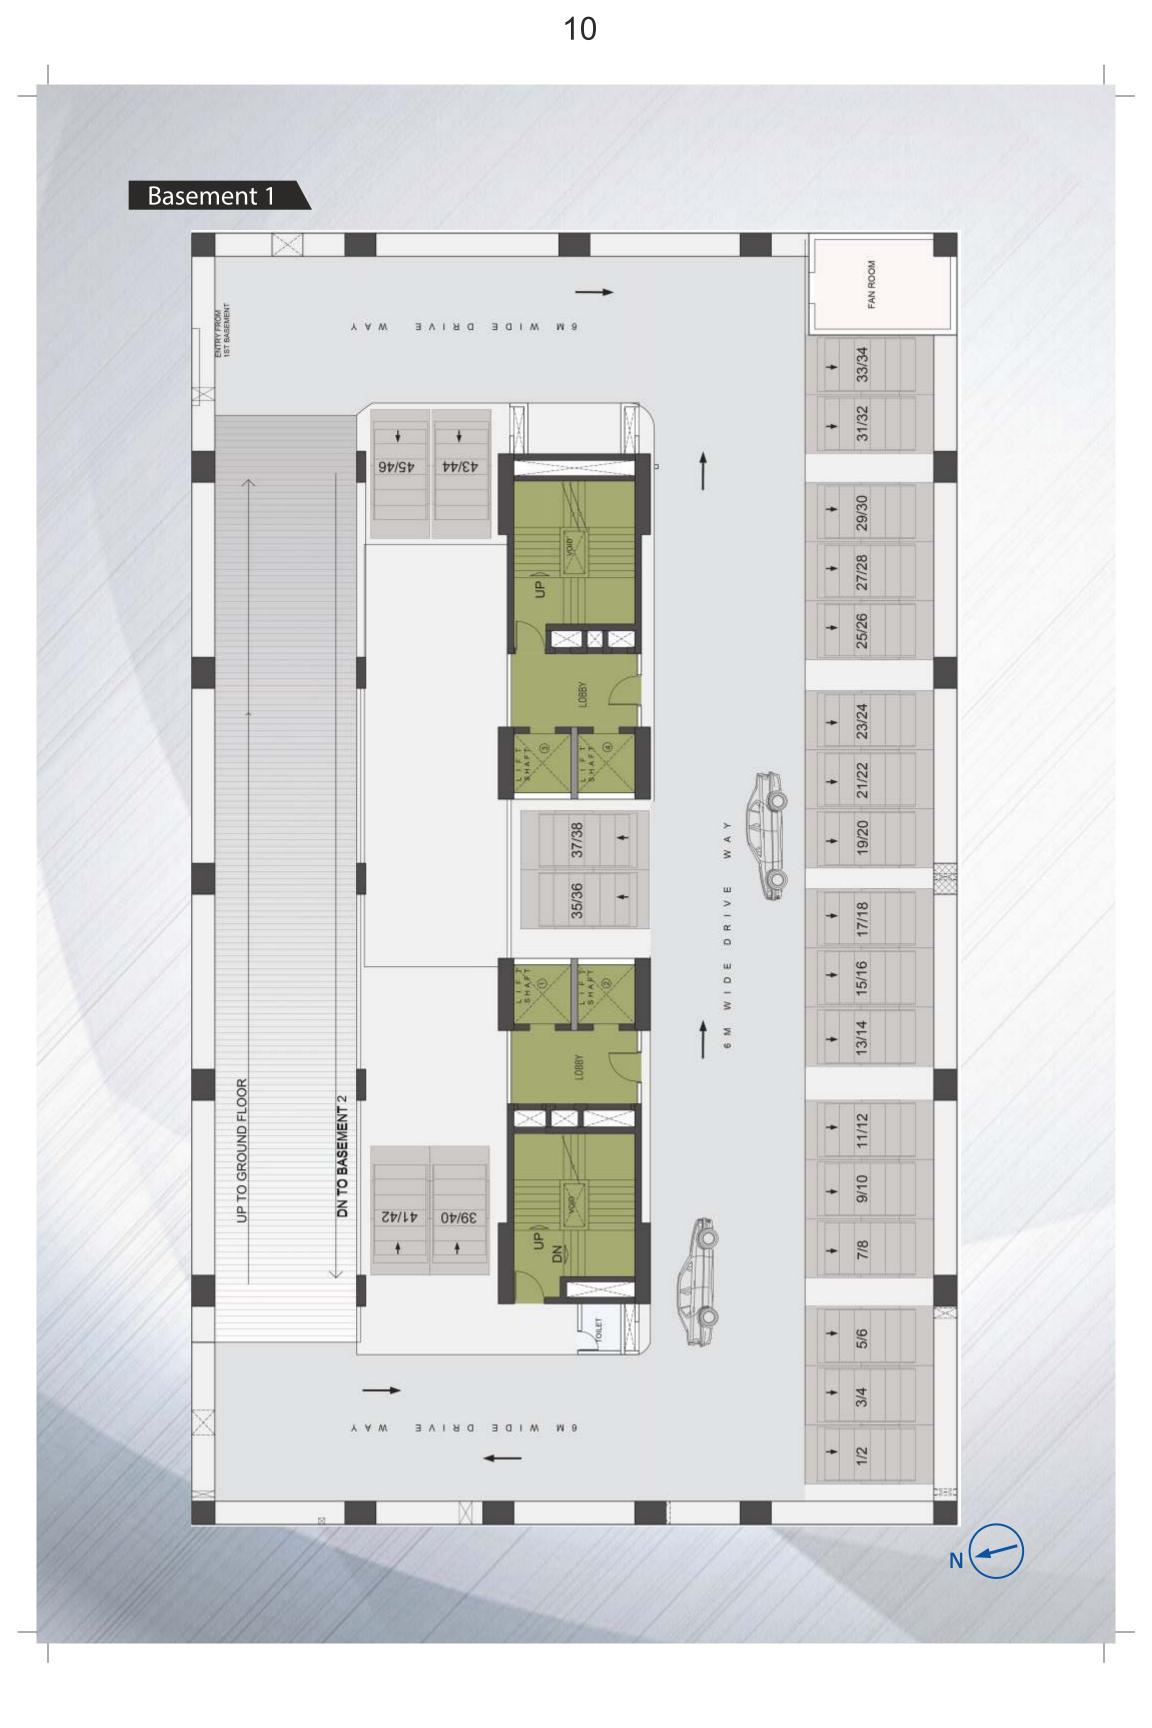

# **Emami BUSINESS** Work in India. Feel like Abroad...

- Built over 1 acre land
- Located right in the heart of Sector V, the IT Business District of Kolkata,
- 2 Basements + 3 Podiums + Ground Floor + Mezzanine Floor + 15 office floors
- 180 Office units, 6 Retail units, 2 Restaurants, 2 Conferences, 1 Coffee Shop and 205 Parkings
- Premium Office address, strategically located in the heart of Sector V
- Best in class Small offices with provision for built in toilets for convenience
- Scalable options to suit larger requirements
- Both retail/commercial space options to cater to investor requirements
- Modern architectural elevation
- Optimised common area
- Grand entrance and Double height lobby
- Office overlooking onto green terrace below
- Adequate car parking options
- Built as per NBC norms
- 100% power back up and seamless connectivity
- Exclusive terrace with most offices
- Terrace with Cricket Turf, Soccer Turf, Open Gym, Jogging Track, Café with seating area and beautifully landscaped seating areas along with Water Features to give one the feeling of being close to nature.