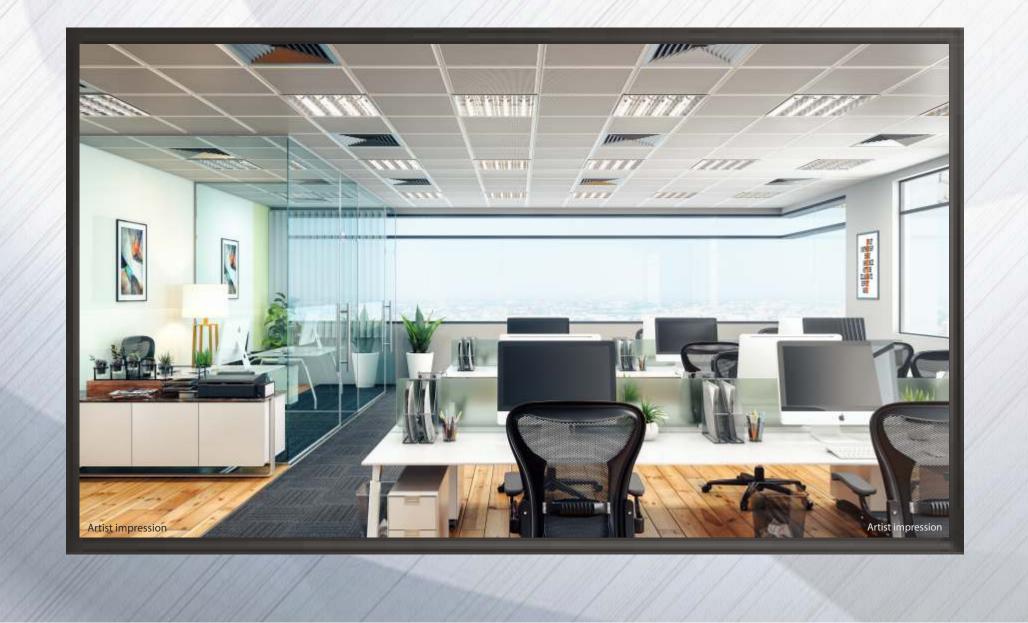

#### OVERVIEW

Boasts of a towering structure with 15 floors of modular office spaces to suit small office requirements along with scalable options. Built over 1 acre land, the Building with 5 levels of parking in the 3 podiums and 2 basements and retail area in the Ground and Mezzannine floors, creates the unique combination of Office space complemented with retail zones to cater to the occupants and the vicinity. The Terrace has been designed to provide the required break from rigorous office work, in the form of Open air Gym, Jogging track, Soccer and Cricket Turfs, Café with seating area and beautifully landscaped seating areas along with water features

# **Emami BUSINESS** Work in India. Feel like Abroad...

- Built over 1 acre land
- Located right in the heart of Sector V, the IT Business District of Kolkata,
- 2 Basements + 3 Podiums + Ground Floor + Mezzanine Floor + 15 office floors
- 180 Office units, 6 Retail units, 2 Restaurants, 2 Conferences, 1 Coffee Shop and 205 Parkings
- Premium Office address, strategically located in the heart of Sector V
- Best in class Small offices with provision for built in toilets for convenience
- Scalable options to suit larger requirements
- Both retail/commercial space options to cater to investor requirements
- Modern architectural elevation
- Optimised common area
- Grand entrance and Double height lobby
- Office overlooking onto green terrace below
- Adequate car parking options
- Built as per NBC norms
- 100% power back up and seamless connectivity
- Exclusive terrace with most offices
- Terrace with Cricket Turf, Soccer Turf, Open Gym, Jogging Track, Café with seating area and beautifully landscaped seating areas along with Water Features to give one the feeling of being close to nature.