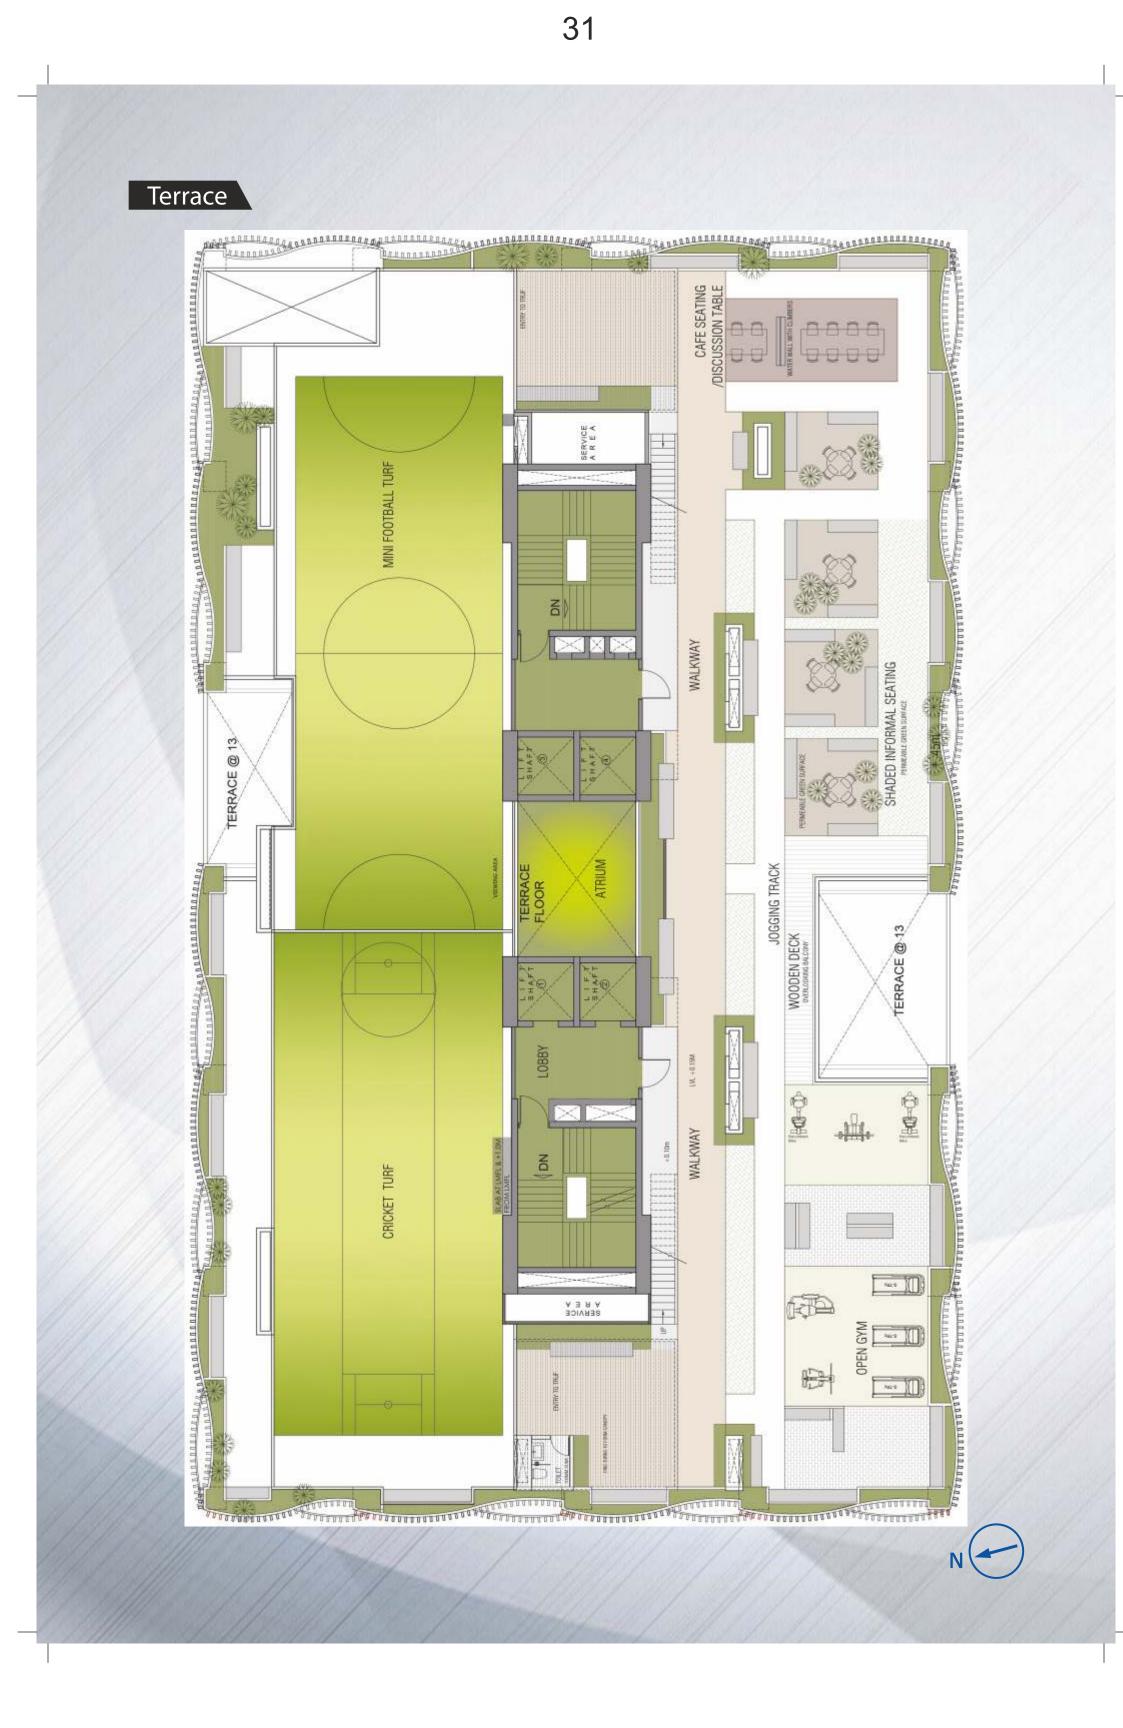

#### OVERVIEW

Boasts of a towering structure with 15 floors of modular office spaces to suit small office requirements along with scalable options. Built over 1 acre land, the Building with 5 levels of parking in the 3 podiums and 2 basements and retail area in the Ground and Mezzannine floors, creates the unique combination of Office space complemented with retail zones to cater to the occupants and the vicinity. The Terrace has been designed to provide the required break from rigorous office work, in the form of Open air Gym, Jogging track, Soccer and Cricket Turfs, Café with seating area and beautifully landscaped seating areas along with water features

to give one the feeling of being close to nature.

# **Emami BUSINESS** Work in India. Feel like Abroad...

- Built over 1 acre land
- Located right in the heart of Sector V, the IT Business District of Kolkata,
- 2 Basements + 3 Podiums + Ground Floor + Mezzanine Floor + 15 office floors
- 180 Office units, 6 Retail units, 2 Restaurants, 2 Conferences, 1 Coffee Shop and 205 Parkings
- Premium Office address, strategically located in the heart of Sector V
- Best in class Small offices with provision for built in toilets for convenience
- Scalable options to suit larger requirements
- Both retail/commercial space options to cater to investor requirements
- Modern architectural elevation
- Optimised common area
- Grand entrance and Double height lobby
- Office overlooking onto green terrace below
- Adequate car parking options
- Built as per NBC norms
- 100% power back up and seamless connectivity
- Exclusive terrace with most offices
- Terrace with Cricket Turf, Soccer Turf, Open Gym, Jogging Track, Café with seating area and beautifully landscaped seating areas along with Water Features to give one the feeling of being close to nature.