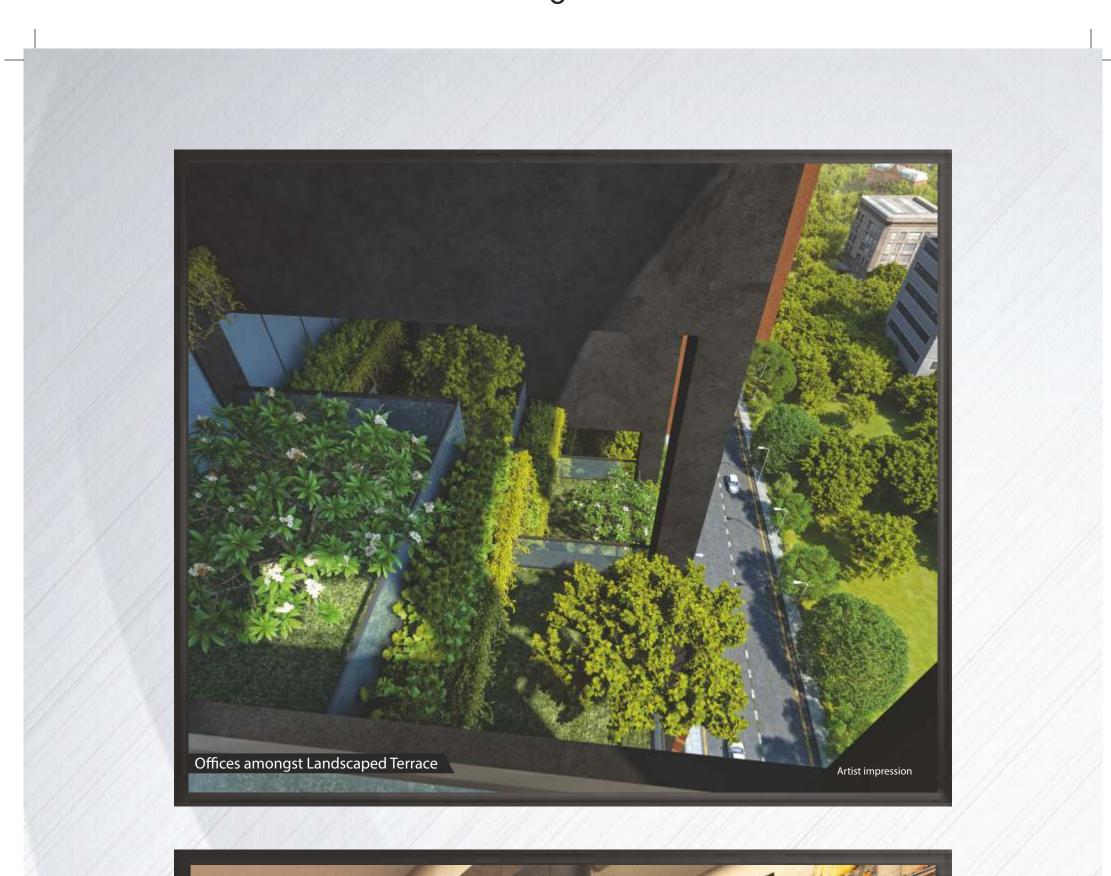

#### OVERVIEW

Boasts of a towering structure with 15 floors of modular office spaces to suit small office requirements along with scalable options. Built over 1 acre land, the Building with 5 levels of parking in the 3 podiums and 2 basements and retail area in the Ground and Mezzannine floors, creates the unique combination of Office space complemented with retail zones to cater to the occupants and the vicinity. The Terrace has been designed to provide the required break from rigorous office work, in the form of Open air Gym, Jogging track, Soccer and Cricket Turfs, Café with seating area and beautifully landscaped seating areas along with water features

to give one the feeling of being close to nature.