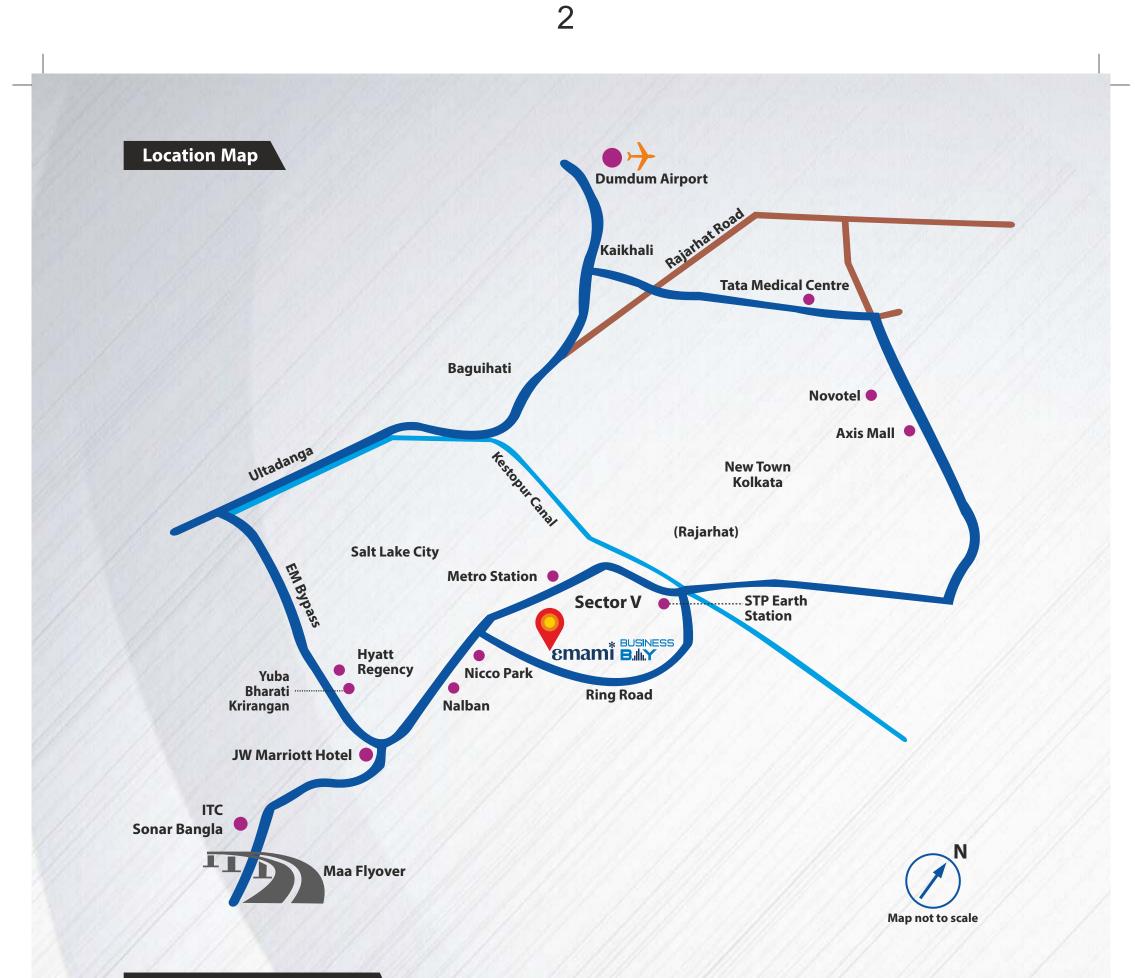

The Business Address Of Kolkata

Salt Lake, Sector V, Kolkata

# **Location Proximity**

| Location       | Distance (approx.) |
|----------------|--------------------|
| Webel Crossing | 400 m              |
| Ring Road      | 1.1 km             |
| Metro          | 0.75 km            |

| Airport                  | 15 km             |
|--------------------------|-------------------|
| Bengal Intelligent Park  | 182 m             |
| AMRI Hospital            | 5.5 km            |
| Nicco Park               | 1.6 km            |
| Swasthya Bhavan          | 1.3 km            |
| ICICI Bank               | 280 m             |
| Infinity Business Centre | 295 m             |
| RDB Cinemas              | 460 m             |
| Chingrihata Crossing     |                   |
| Science City Crossing    | 4.2 km            |
|                          | - 18/11 11/1 1/1/ |

### LOCATED

Located right in the heart of Sector V, the IT Business District of Kolkata