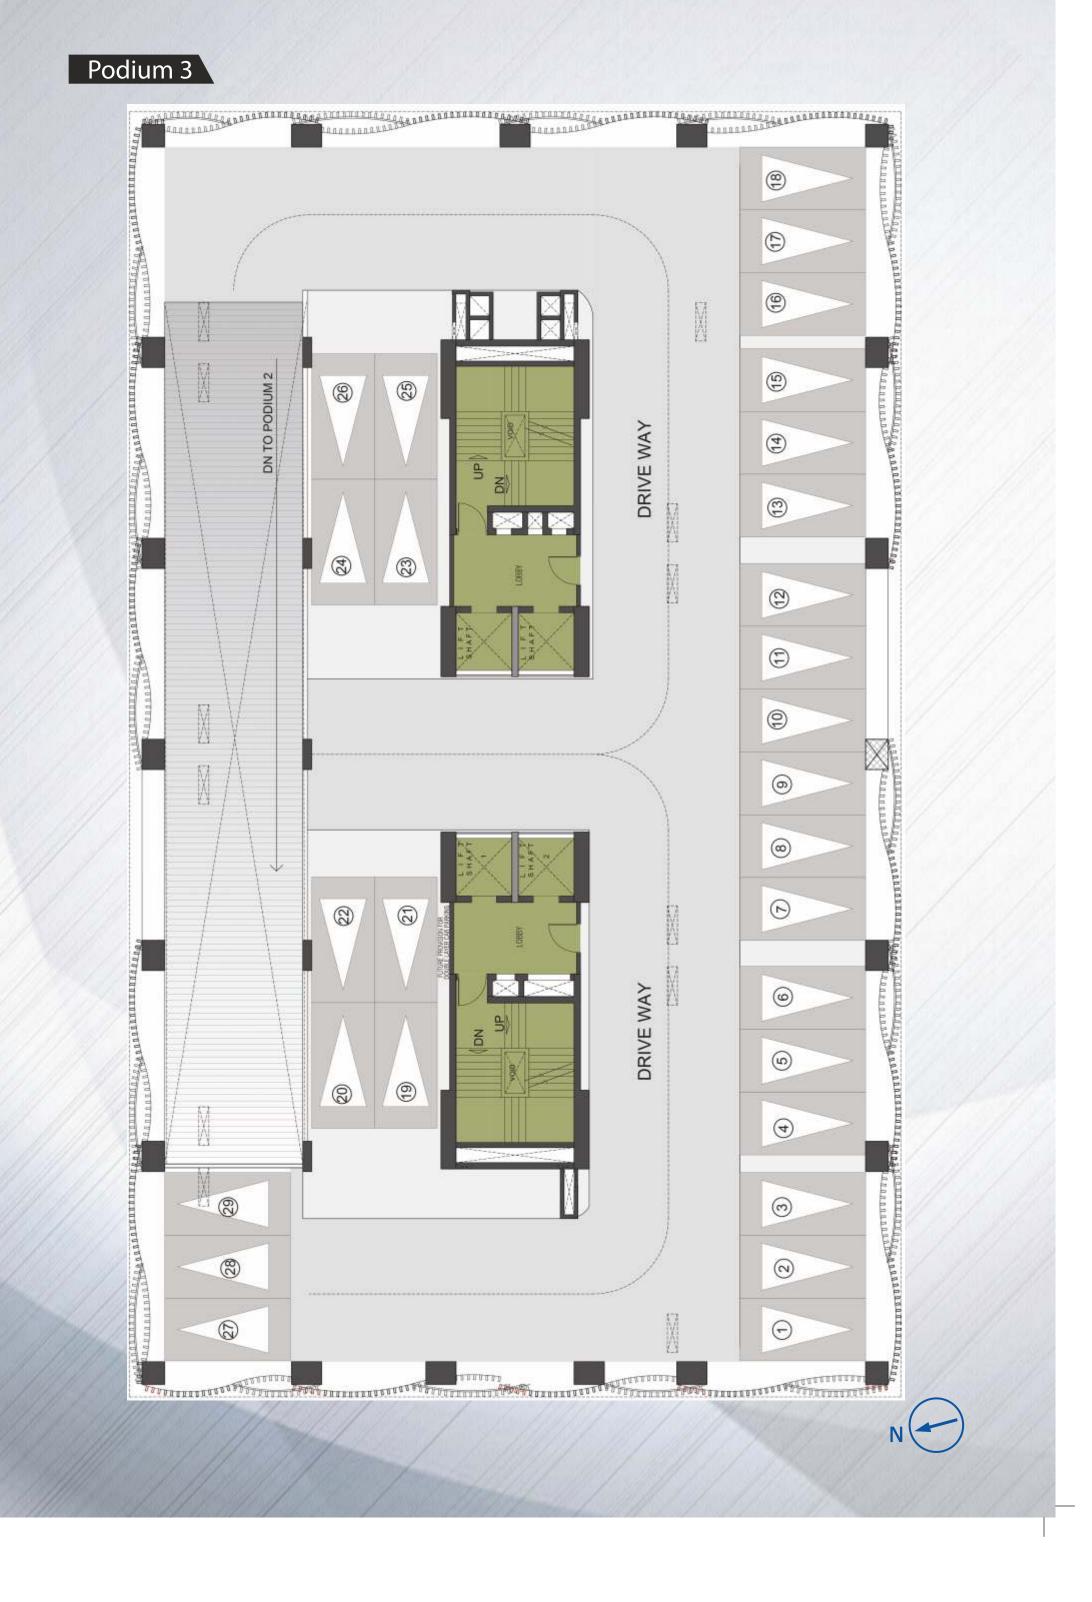

#### OVERVIEW

Boasts of a towering structure with 15 floors of modular office spaces to suit small office requirements along with scalable options. Built over 1 acre land, the Building with 5 levels of parking in the 3 podiums and 2 basements and retail area in the Ground and Mezzannine floors, creates the unique combination of Office space complemented with retail zones to cater to the occupants and the vicinity. The Terrace has been designed to provide the required break from rigorous office work, in the form of Open air Gym, Jogging track, Soccer and Cricket Turfs, Café with seating area and beautifully landscaped seating areas along with water features

# **Emami BUSINESS** Work in India. Feel like Abroad...

- Built over 1 acre land
- Located right in the heart of Sector V, the IT Business District of Kolkata,
- 2 Basements + 3 Podiums + Ground Floor + Mezzanine Floor + 15 office floors
- 180 Office units, 6 Retail units, 2 Restaurants, 2 Conferences, 1 Coffee Shop and 205 Parkings
- Premium Office address, strategically located in the heart of Sector V
- Best in class Small offices with provision for built in toilets for convenience
- Scalable options to suit larger requirements
- Both retail/commercial space options to cater to investor requirements
- Modern architectural elevation
- Optimised common area
- Grand entrance and Double height lobby
- Office overlooking onto green terrace below
- Adequate car parking options
- Built as per NBC norms
- 100% power back up and seamless connectivity
- Exclusive terrace with most offices
- Terrace with Cricket Turf, Soccer Turf, Open Gym, Jogging Track, Café with seating area and beautifully landscaped seating areas along with Water Features to give one the feeling of being close to nature.