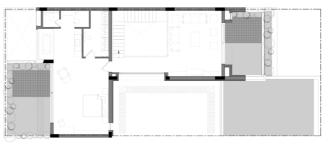

# **U20**

Saleable Area in sq. ft 2890

Carpet Area in sq. ft

1909

Bedroom

V35 Upper Level

**V35** 

**Built up Area** in sq. ft 3430

Carpet Area in sq. ft

Bedroom 3

V35 Lower Level

2768