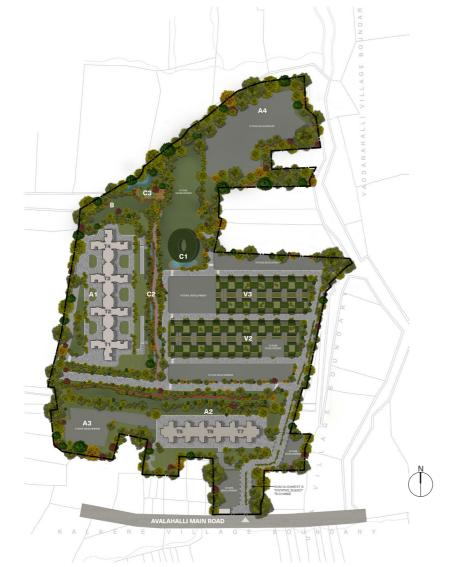

#### Master Plan

#### Legend

- **A1** Towers 1, 2, 3, 4
- **A2** Towers 5, 6, 7
- A3 Future Development
- **A4** Future Development
- **B** Utilities
- C1 Proposed Club House
- C2 Tree Avenue
- C3 Children's Play Area
- V2 Villas
- V3 Villas
- --- Site Boundary
- Jogging Track

<sup>\*</sup> Road alignment is tentative and subject to change