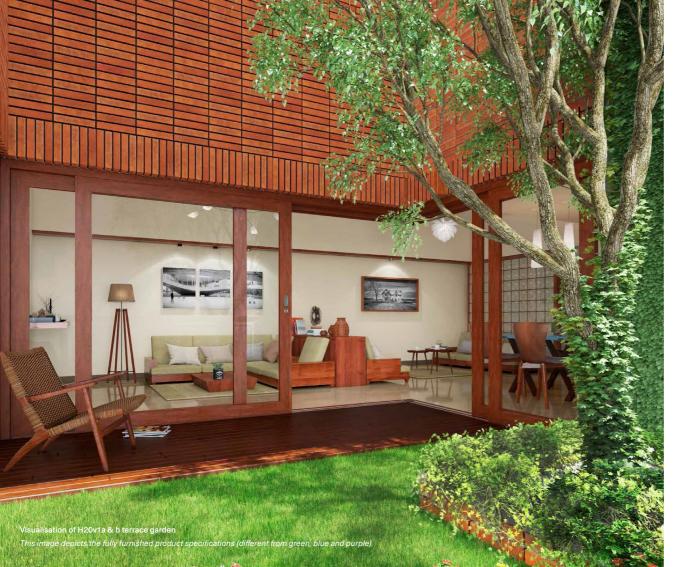

We have tried to perfect our homes over time to provide a sense of warmth, privacy, openness and tranquillity in an increasingly stressful world.

Almost every space opens out into a landscaped garden, complete with a sprinkler system and drip irrigation system, and large glass panels bring in natural light into the home.