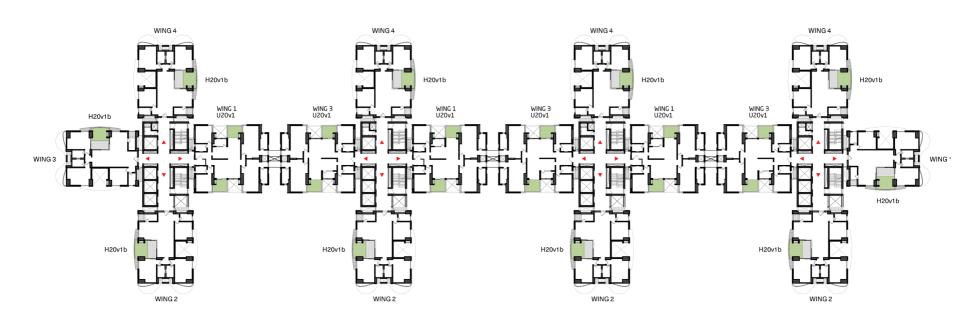

A3 Future Development
- **A4** Future Development
- **B** Utilities
- C1 Proposed Club House
- C2 Tree Avenue
- C3 Children's Play Area
- V2 Villas
- V3 Villas
- --- Site Boundary
- Jogging Track

<sup>\*</sup> Road alignment is tentative and subject to change





## **H20**

Saleable Area in sq. ft 2305 - 2409 Carpet Area in sq. ft 1453 - 1460

Bedroom 3

Variants: H20a | H20b





**U10** 

**Saleable Area** in sq. ft

1431

Carpet Area in sq. ft 934

**Bedroom** 

Variants: U10x | U10y

2





# **U20**

Saleable Area in sq. ft 2890

Carpet Area in sq. ft

1909

Bedroom





V35 Upper Level



**V35** 

**Built up Area** in sq. ft 3430

Carpet Area in sq. ft

Bedroom 3

V35 Lower Level

2768

#### Block Plan Level 4, 8, 16, 24, 32



 $\bigcirc$ N

## Block Plan

Level 11, 19, 27, 35



 $\bigcirc$ N





#### Amenities



Swimming Pool
Indoor Heated Pool
Toddler Pool
Gymnasium
Steam Room
Multi-purpose Hall
Cafe
Open Air Theatre
Dog Park
Badminton Court
Tennis Court
Squash Court
Basketball Court
Playground
Library

Table Tennis
Games Room [Board Games]
Simulated Golf
Guest Suites
Spa and Salon
Convinience Store
Creche
Clinic
Children's Play Area
Dance / Yoga Room
100% Power Back-up
Sewage Treatment Plant
Battery Powered Golf Buggies
Organic Waste Convertor
CCTV for Security

Billiards

#### In That Quiet Earth

North Bangalore

### Fact File

#### Project

| Project Land Area                 | 12.5 acres                                                |
|-----------------------------------|-----------------------------------------------------------|
| Number of units in