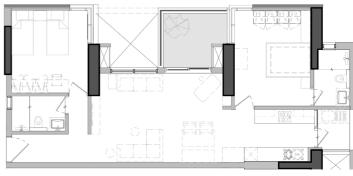

## **H20**

Saleable Area in sq. ft 2305 - 2409 Carpet Area in sq. ft 1453 - 1460

Bedroom 3

Variants: H20a | H20b

**U10** 

**Saleable Area** in sq. ft

1431

Carpet Area in sq. ft 934

**Bedroom** 

Variants: U10x | U10y

2