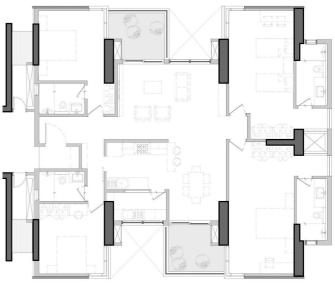

# **U20**

Saleable Area in sq. ft 2890

Carpet Area in sq. ft

1909

Bedroom

V35 Upper Level

**V35** 

**Built up Area** in sq. ft 3430

Carpet Area in sq. ft

Bedroom 3

V35 Lower Level

2768