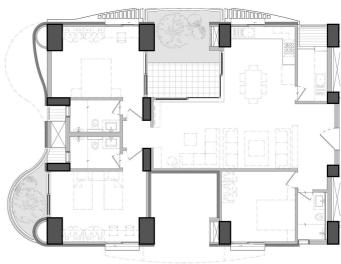

## **H20**

Saleable Area in sq. ft 2305 - 2409 Carpet Area in sq. ft 1453 - 1460

Bedroom 3

Variants: H20a | H20b

**U10** 

**Saleable Area** in sq. ft

1431

Carpet Area in sq. ft 934

**Bedroom** 

Variants: U10x | U10y

2