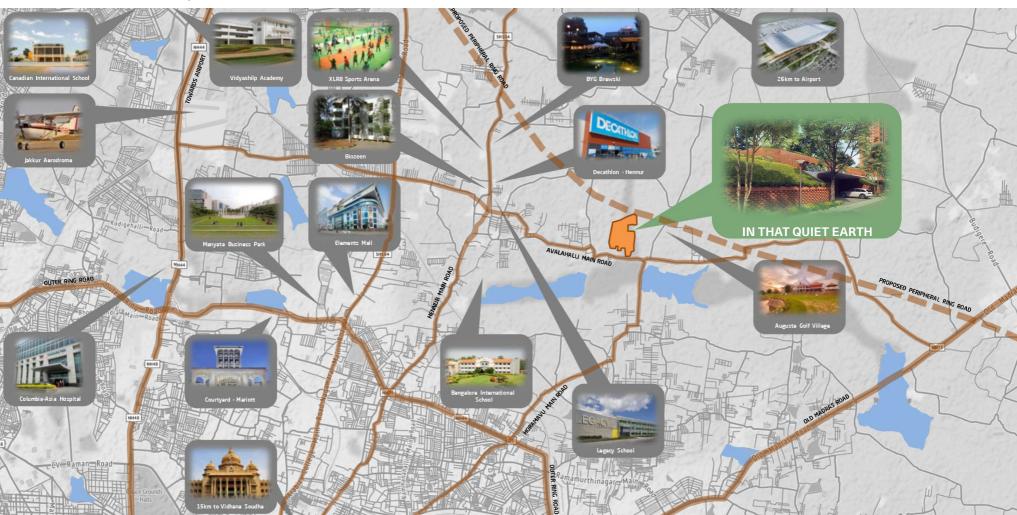

## Location Map

In That Quiet Earth sits off Hennur main Road, in the fast developing North Bangalore area which has not only emerged as an economic hub, but also as a front-runner among self-contained suburbs that are great places to live and work. The presence of good schools, hospitals, malls, hotels and restaurants in the area and easy access to the airport enhances its desirability.