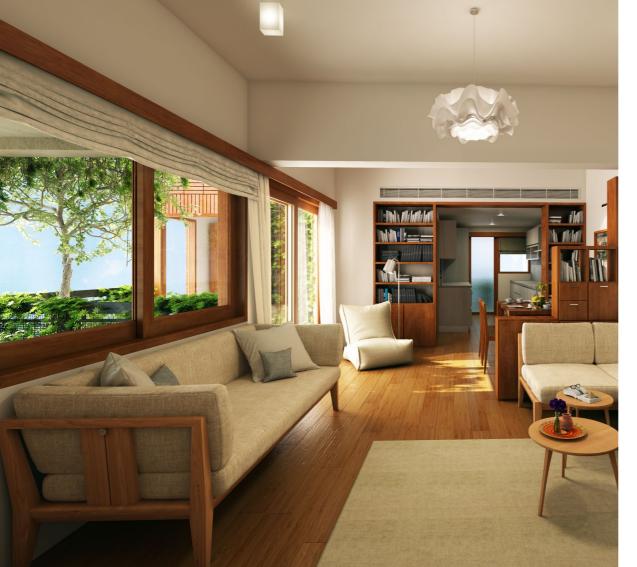

We have tried to perfect our homes over time to provide a sense of warmth, privacy, openness and tranquillity in an increasingly stressful world.

Almost every space opens out into a landscaped garden, complete with a sprinkler system and drip irrigation system, and large glass panels bring in natural light into the home.