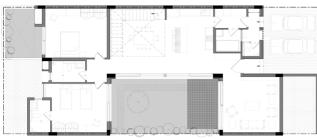

## **H20**

Saleable Area in sq. ft 2305 - 2409 Carpet Area in sq. ft 1453 - 1460

Bedroom 3

Variants: H20a | H20b

**U10** 

**Saleable Area** in sq. ft

1431

Carpet Area in sq. ft 934

**Bedroom** 

Variants: U10x | U10y

2