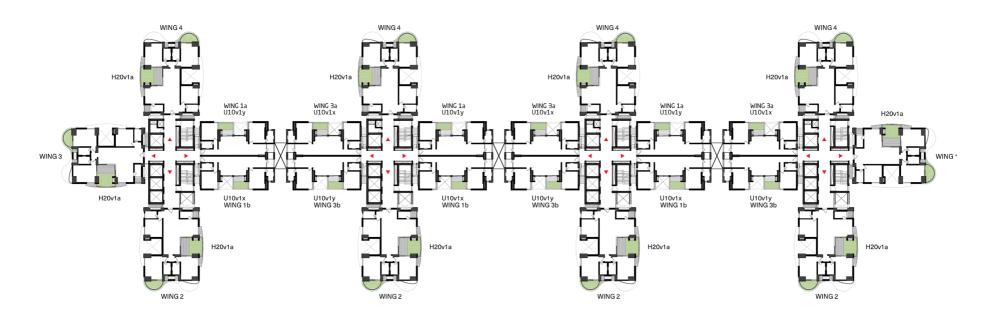

- **A1** Towers 1, 2, 3, 4
- **A2** Towers 5, 6, 7
- A3 Future Development
- **A4** Future Development
- **B** Utilities
- C1 Proposed Club House
- C2 Tree Avenue
- C3 Children's Play Area
- V2 Villas
- V3 Villas
- --- Site Boundary
- Jogging Track

<sup>\*</sup> Road alignment is tentative and subject to change





## **H20**

Saleable Area in sq. ft 2305 - 2409 Carpet Area in sq. ft 1453 - 1460

Bedroom 3

Variants: H20a | H20b





**U10** 

**Saleable Area** in sq. ft

1431

Carpet Area in sq. ft 934

**Bedroom** 

Variants: U10x | U10y

2





# **U20**

Saleable Area in sq. ft 2890

Carpet Area in sq. ft

1909

Bedroom





V35 Upper Level



**V35** 

**Built up Area** in sq. ft 3430

Carpet Area in sq. ft

Bedroom 3

V35 Lower Level

2768

#### Block Plan Level 4, 8, 16, 24, 32



 $\bigcirc$ N

## Block Plan

Level 11, 19, 27, 35



 $\bigcirc$ N





#### Amenities



Swimming Pool
Indoor Heated Pool
Toddler Pool
Gymnasium
Steam Room
Multi-purpose Hall
Cafe
Open Air Theatre
Dog Park
Badminton Court
Tennis Court
Squash Court
Basketball Court
Playground
Library

Table Tennis
Games Room [Board Games]
Simulated Golf
Guest Suites
Spa and Salon
Convinience Store
Creche
Clinic
Children's Play Area
Dance / Yoga Room
100% Power Back-up
Sewage Treatment Plant
Battery Powered Golf Buggies
Organic Waste Convertor
CCTV for Security

Billiards

#### In That Quiet Earth

North Bangalore

### Fact File

#### Project

| Project Land Area                 | 12.5 acres                                                |
|-----------------------------------|----------------------------