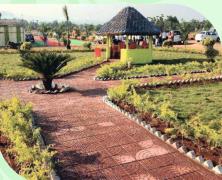

## **SALIENT FEATURES:**

- Strategic location surrounded by 100 ft and 150 ft wide roads
- Fully developed plots with 100% Vastu
- Avenue plantations with parks & children's play area
- Underground drainage, water pipe lines and electricity
- ♦ 40' and 30' BT Roads with kerbing and street lighting
- Majestic Welcome Arch at entrance
- Gated community with 24 hour security
- Overhead water tank