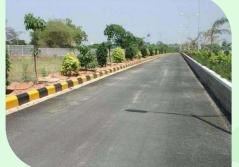

## **SALIENT FEATURES:**

- Strategic location surrounded by 100 ft and 150 ft wide roads
- Fully developed plots with 100% Vastu
- Avenue plantations with parks & children's play area
- Underground drainage, water pipe lines and electricity
- ♦ 40' and 30' BT Roads with kerbing and street lighting
- Majestic Welcome Arch at entrance
- Gated community with 24 hour security
- Overhead water tank