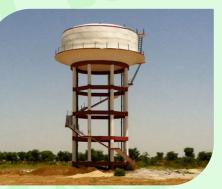

## **SALIENT FEATURES:**

- Strategic location surrounded by 100 ft and 150 ft wide roads
- Fully developed plots with 100% Vastu
- Avenue plantations with parks & children's play area
- Underground drainage, water pipe lines and electricity
- ♦ 40' and 30' BT Roads with kerbing and street lighting
- Majestic Welcome Arch at entrance
- Gated community with 24 hour security
- Overhead water tank