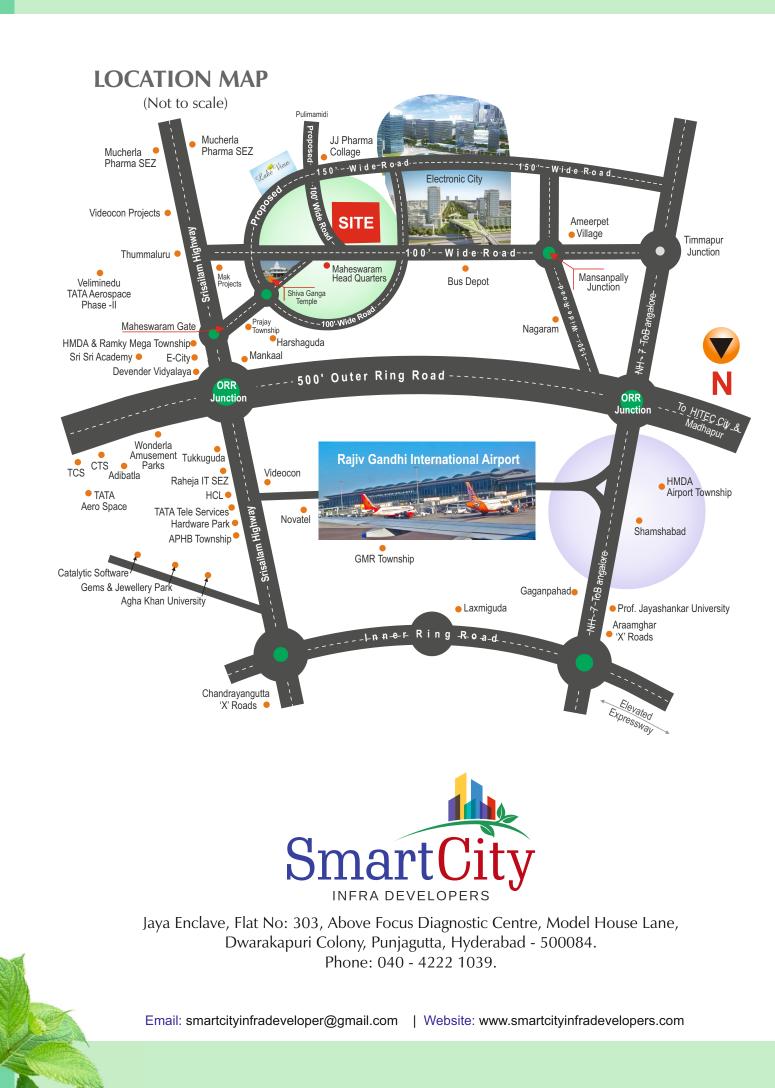

## **LOCATION ADVANTAGES**

Maheshwaram is witnessing unprecedented development with modern infrastructure like 100ft and 150ft roads, water and power.

Due to its strategic location near to Electronic City, International Airport, many industries have come up like Hardware Park, Pharma City, E City, Micromax, Solar Semi Conductors, Aerospace Park, as well as housing by Ramky, Prajay, Videocon and MAK. Reputed schools like GMR Chinmaya, Aga Khan International School, Devendra Vidyalaya, and engineering colleges like JJ Pharma Collage, NRI IT are close by.

## **HIGHLIGHTS:**

- Residential Project located in ITIR (Information Technology Investment Region)
- Very close to Electronic City ( 310 acres), E City (Fab City 600 acres), Pharma City, Hardware Park, Adibatla SEZ, etc
- Close to Rajiv Gandhi International Airport, located on Srisailam and Bengaluru National Highways
- Surrounded by Prajay, Ramky Discovery City,
  Videocon, Mak Projects and many housing projects
- Easy access to schools, colleges and Engineering institutions within 5 km radius
- Shopping, entertainment, leisure and hospitals within easy reach
- Excellent potential returns on your investment