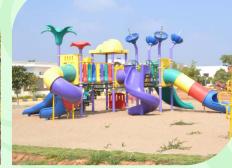

## **SALIENT FEATURES:**

- Strategic location surrounded by 100 ft and 150 ft wide roads
- Fully developed plots with 100% Vastu
- Avenue plantations with parks & children's play area
- Underground drainage, water pipe lines and electricity
- ♦ 40' and 30' BT Roads with kerbing and street lighting
- Majestic Welcome Arch at entrance
- Gated community with 24 hour security
- Overhead water tank