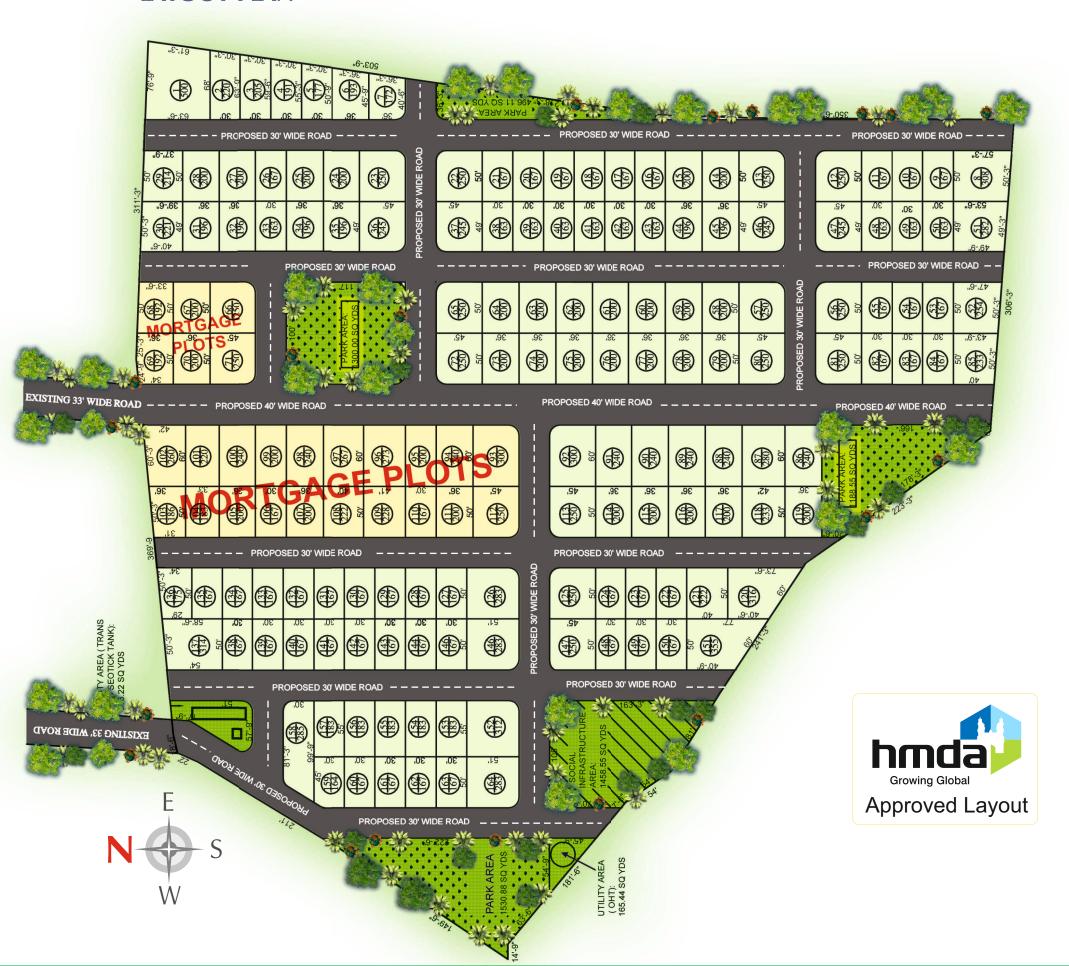

oping into a hub for fast track growth in various sectors.

Smart City is promoted by Smart City Infra Developers with a successful track record of many completed projects like Lake View (Plots), Park View 1 & 2 (Residential Apartments), Sri Sai Towers (Commercial)... Choose from ready to build plots in 167, 200, & 240 etc. sq yards, and make your dreams come true.



## **SALIENT FEATURES:**

- Strategic location surrounded by 100 ft and 150 ft wide roads
- Fully developed plots with 100% Vastu
- Avenue plantations with parks & children's play area
- Underground drainage, water pipe lines and electricity
- ♦ 40' and 30' BT Roads with kerbing and street lighting
- Majestic Welcome Arch at entrance
- Gated community with 24 hour security
- Overhead water tank











## **LAYOUT PLAN**