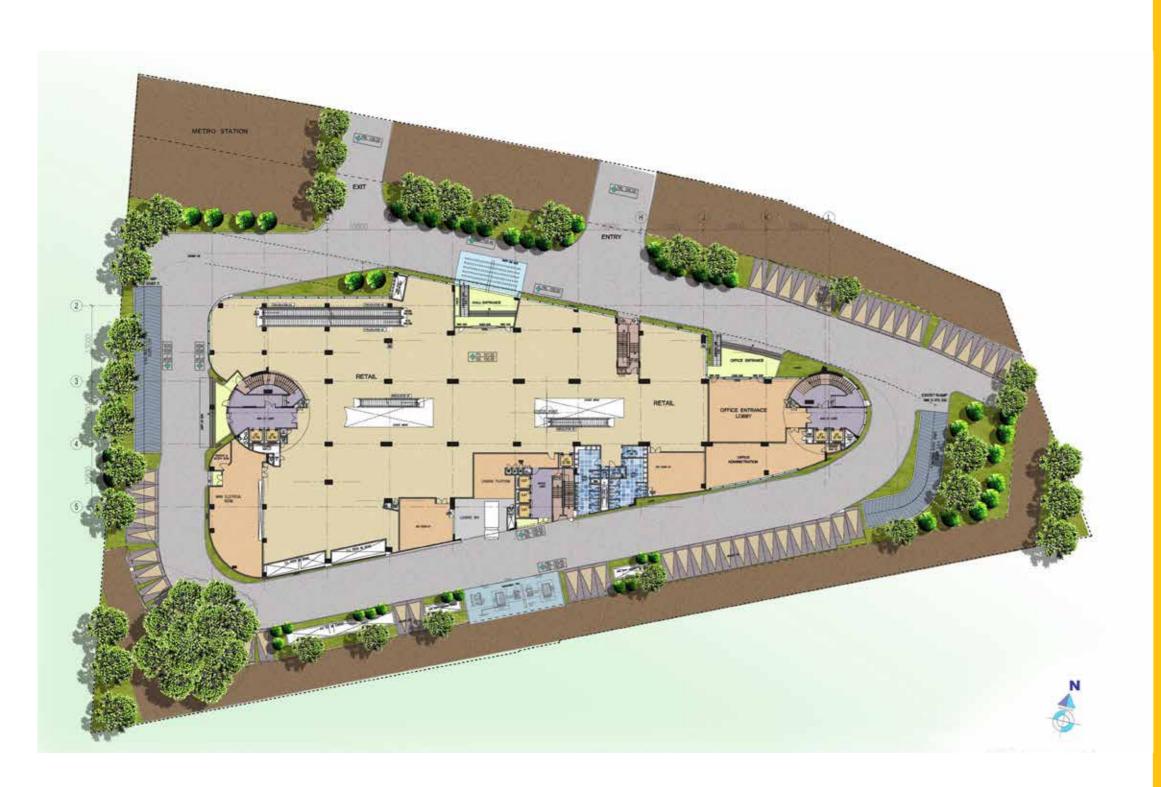

ded by a good mix of regular and stacked parking – all in all making this impressive by every standard - all aesthetically weaved into an efficient floor plate design.



## AN ICONIC LANDMARK

Over 700 industries, IT parks, top-grade international schools, hospitals, shopping destinations and residential projects make Whitefield a highly desirable address. Here's how 'Whitefield' can transform your business.

- Renowned for its eminent IT & business parks
- A hub for leading IT, biotechnology and other associated companies
- A hot spot for property investors, home-seekers and end-users
- Excellent location for your business and a sound investment
- Sound growth in both commercial and residential developments
- Proximity to prominent offices and other social infrastructure

### SITE PLAN



# **CHOICEST FEATURES**

- Total development: 34,901 sqm. (3,75,670 sft.)
- 3B+G+9 floors
- Good frontage with great visibility on Whitefield Road
- 8 elevators
- Ample parking
- 100% power backup
- Centrally air-conditioned
- Common cafeteria facility

### **TYPICAL FLOOR PLAN**



### **KEY FEATURES**

- Floor plate size: 3,159 sqm. & 4,667 sqm (34,000 sft. & 50,000 sft.)
- Designed for multi-occupants
- Slab-to-slab height 3.9m
- Flat slab structure with wide column design
- Zero water discharge design
- Designed as per NBC & KFF norms
- LEEDS Gold pre-certified Core & Shell



## THE COMMERCIAL DEVELOPER OF THE YEAR

We not only have the finest clients, but awards for excellence in commercial spaces too.

#### **CREDAI Real Estate Awards 2015** 6th Realty Plus Excellence Awards 2014