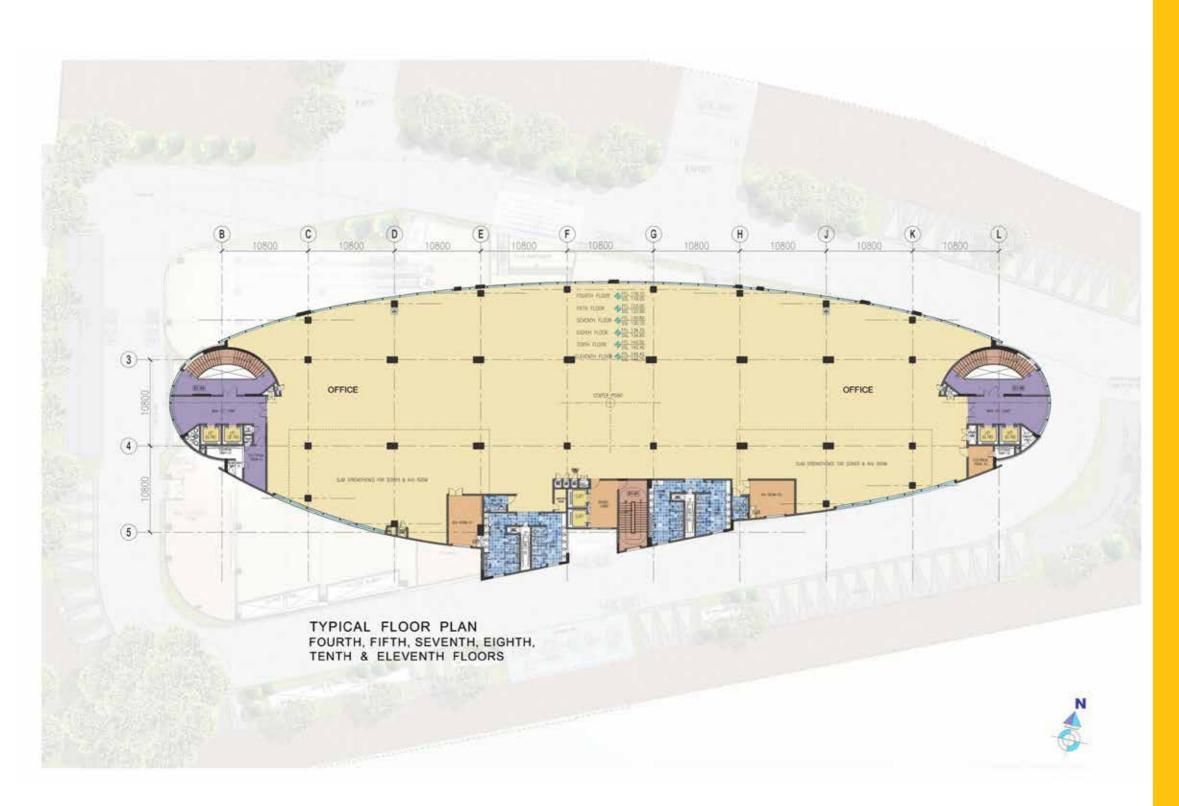

### **TYPICAL FLOOR PLAN**

### **KEY FEATURES**

- Floor plate size: 3,159 sqm. & 4,667 sqm (34,000 sft. & 50,000 sft.)
- Designed for multi-occupants
- Slab-to-slab height 3.9m
- Flat slab structure with wide column design
- Zero water discharge design
- Designed as per NBC & KFF norms
- LEEDS Gold pre-certified Core & Shell