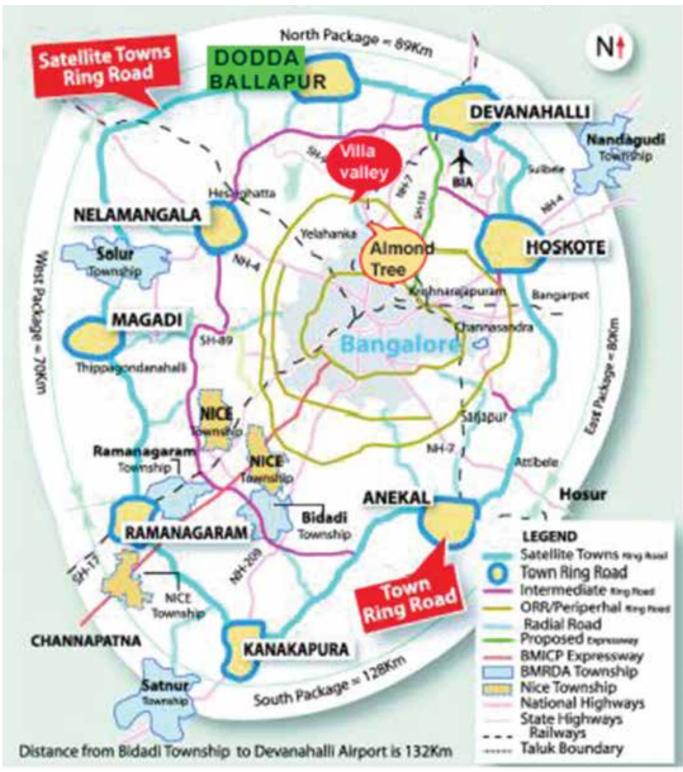

# Satellite Township Ring Road (STRR) and Town Ring Road (TRR) Project

Map not to scale Source: BMRDA

### The Infrastructure

Infrastructure corridor spreading 6,000 acres yo come up soon in Hoskote offering high employment

Japan International Cooperation Agency (JICA), to lend \$600M to construct ORR in Bangalore and Chennai as part of its plan to finance Chennai-Bangalore industrial Corridor

#### The Road Network

- 284Km STRR Connecting Hoskote to all important satellite towns
- 188Km IRR to connect to rest of Bangalore
- 6-lane Bangalore-Chennai Expressway
- Excellent connectivity to all the major landmarks of Bangalore
- K. R. Puram Railway Station approximately 10-15 minutes with normal traffic
- Byappanhalli Metro Station approximately 15-20 minutes with normal traffic
- Kempegowda Intl Airport approximately 30-40 minutes with normal traffic