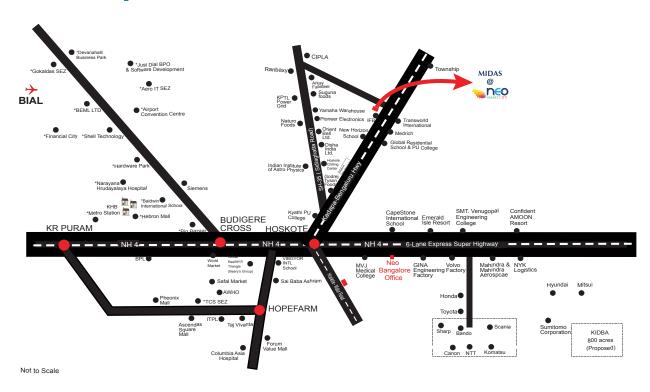

The Infrastructure

Infrastructure corridor spreading 6,000 acres yo come up soon in Hoskote offering high employment

Japan International Cooperation Agency (JICA), to lend \$600M to construct ORR in Bangalore and Chennai as part of its plan to finance Chennai-Bangalore industrial Corridor

#### The Road Network

- 284Km STRR Connecting Hoskote to all important satellite towns
- 188Km IRR to connect to rest of Bangalore
- 6-lane Bangalore-Chennai Expressway
- Excellent connectivity to all the major landmarks of Bangalore
- K. R. Puram Railway Station approximately 10-15 minutes with normal traffic
- Byappanhalli Metro Station approximately 15-20 minutes with normal traffic
- Kempegowda Intl Airport approximately 30-40 minutes with normal traffic

### **Master Plan**



### **Route Map**



### **Apartment - Specifications**

#### **STRUCTURE**

- ▶ Ground + 4 storey RCC framed structure with concrete block masonry walls
- ▶ Internal walls, external Walls and Ceiling Cement plastered surface with smooth finishes

#### LIVING/DINING

Vitrified tile flooring and skirting

#### **BEDROOMS**

Vitrified tile flooring and skirting

#### **KITCHEN**

- Vitrified tile flooring and skirting
- Ceramic wall tiling 2 feet dado above Kitchen platform
- Black granite / cuddapah stone platform with stainless steel single bowl sink

#### **TOILETS**

- Ceramic anti skid tile flooring
- Ceramic wall tiling upto 7" Height

#### **BALCONIES/UTILITIES**

- Ceramic anti skid tile flooring and skirting
- MS handrail as per design.

#### **DOORS & WINDOWS**

- Main Door frame and shutters is of S