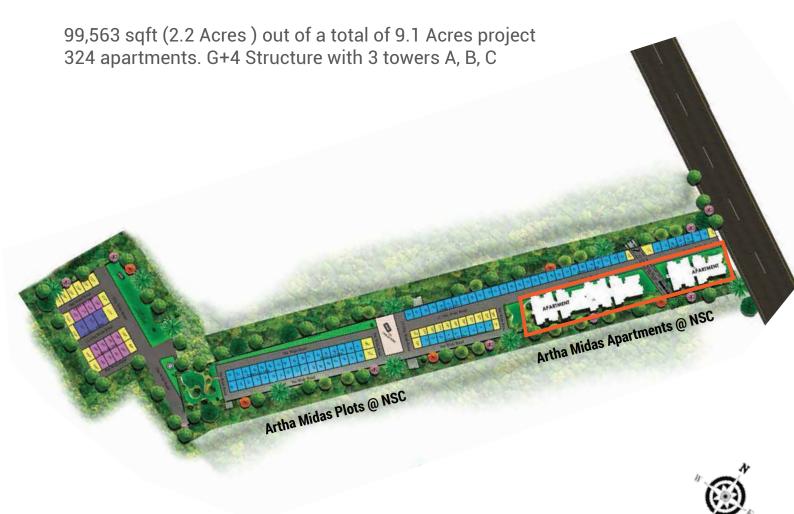

warehousing hub

### The Infrastructure

Infrastructure corridor spreading 6,000 acres yo come up soon in Hoskote offering high employment

Japan International Cooperation Agency (JICA), to lend \$600M to construct ORR in Bangalore and Chennai as part of its plan to finance Chennai-Bangalore industrial Corridor

#### The Road Network

- 284Km STRR Connecting Hoskote to all important satellite towns
- 188Km IRR to connect to rest of Bangalore
- 6-lane Bangalore-Chennai Expressway
- Excellent connectivity to all the major landmarks of Bangalore
- K. R. Puram Railway Station approximately 10-15 minutes with normal traffic
- Byappanhalli Metro Station approximately 15-20 minutes with normal traffic
- Kempegowda Intl Airport approximately 30-40 minutes with normal traffic

### **Master Plan**



### **Route Map**



### **Apartment - Specifications**

#### **STRUCTURE**

- ▶ Ground + 4 storey RCC framed structure with concrete block masonry walls
- ▶ Internal walls, external Walls and Ceiling Cement plastered surface with smooth finishes

#### LIVING/DINING

Vitrified tile flooring and skirting

#### **BEDROOMS**

Vitrified tile flooring and skirting

#### **KITCHEN**

- Vitrified tile flooring and skirting
- Ceramic wall tiling 2 feet dado above Kitchen platform
- Black granite / cuddapah stone platform with stainless steel single bowl sink

#### **TOILETS**

- Ceramic anti skid tile flooring
- Ceramic wall tiling upto 7" Height

#### **BALCONIES/UTILITIES**

- Ceramic anti skid tile flooring and skirting
- MS handrail as per design.

#### **DOORS & WINDOWS**

- Main Door frame