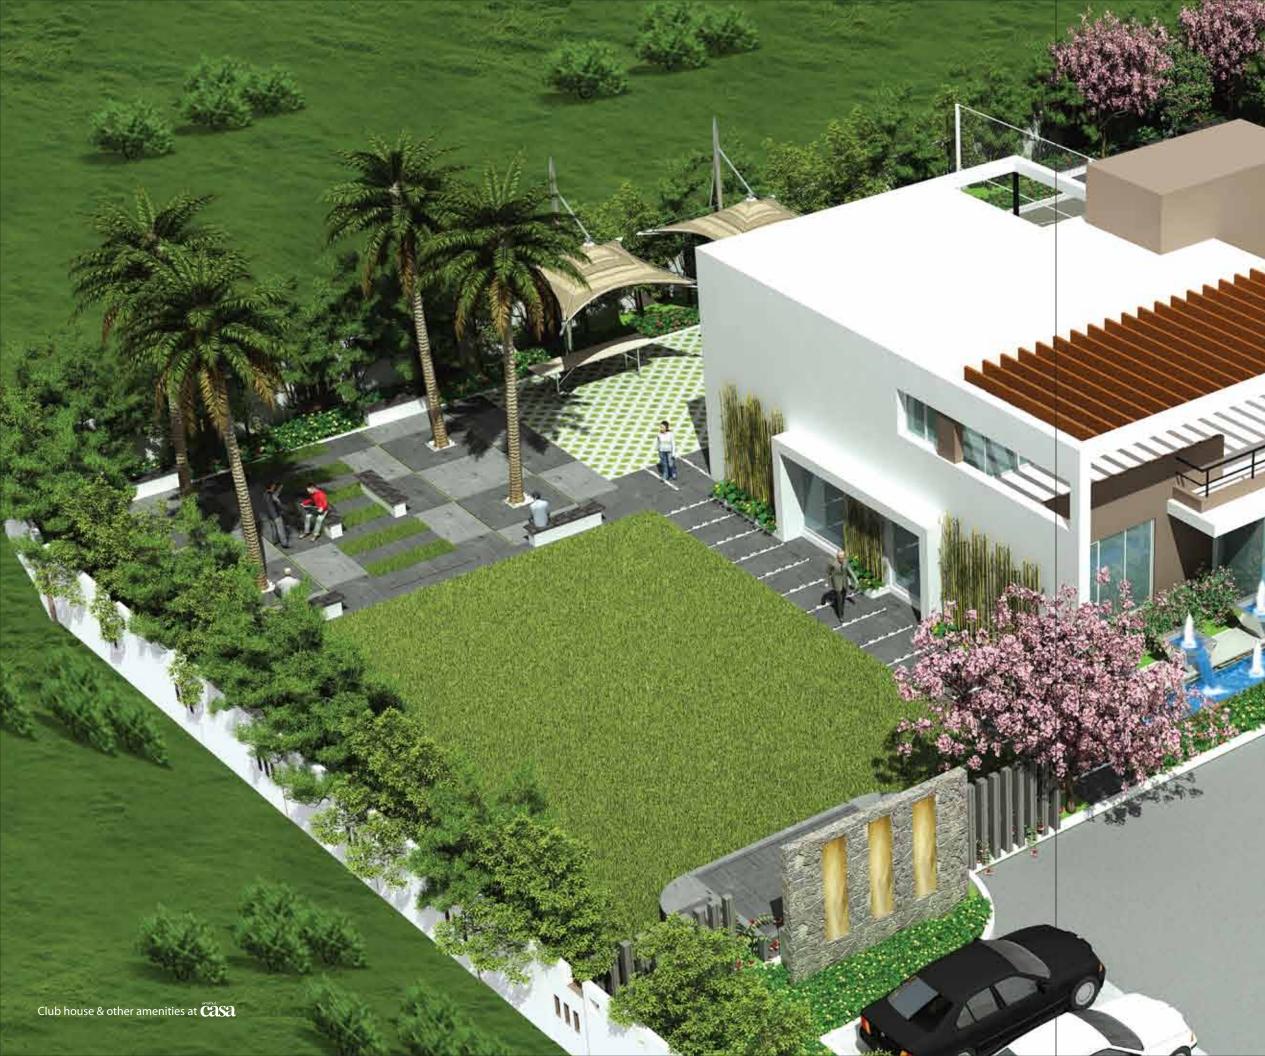

## amenities & more....

- Grand Entrance Gate & Watchman's Cabin
- Temple Area
- Palm Plaza with Seating
- Landscaped Terraces
- Bubbler Fountain & Water Cascade
- Gazebo & Seating
- Shopping Plaza
- Club House
- > Multipurpose Hall with Kitchen
- BBQ / Buffet Plaza
- Gymnasium
- Party Lawn with Multipurpose Stage

- CI
   To
   Ha
   Pe
   Do
   Qa
   Pa
   Di
   Ra
   Ve
- Senior Citizen's Park
- > Children's Play Area
- Toddler's Pool
- Half Basketball Court
- Pergola Covered Seating
- Decorative Entrance Lobby with Security Check & Intercom Facility
- Partial Generator Back-up for Common Facilities
- DTH Connection
- Fire Fighting System
- Rain-water Harvesting
- Vermiculture

## your home, where everyone feels at home

Anshul **Casa** comes adorned with good community amenities catering to everyone - young and old. The well spaced out landscaped areas with exclusive play areas and children's splash pool take care of young children's safety. A basketball court, gym and walking areas go well with the active and health conscious people, while a quiet corner at the highest point with a temple and gazebo give a feel of relaxation to the elderly.