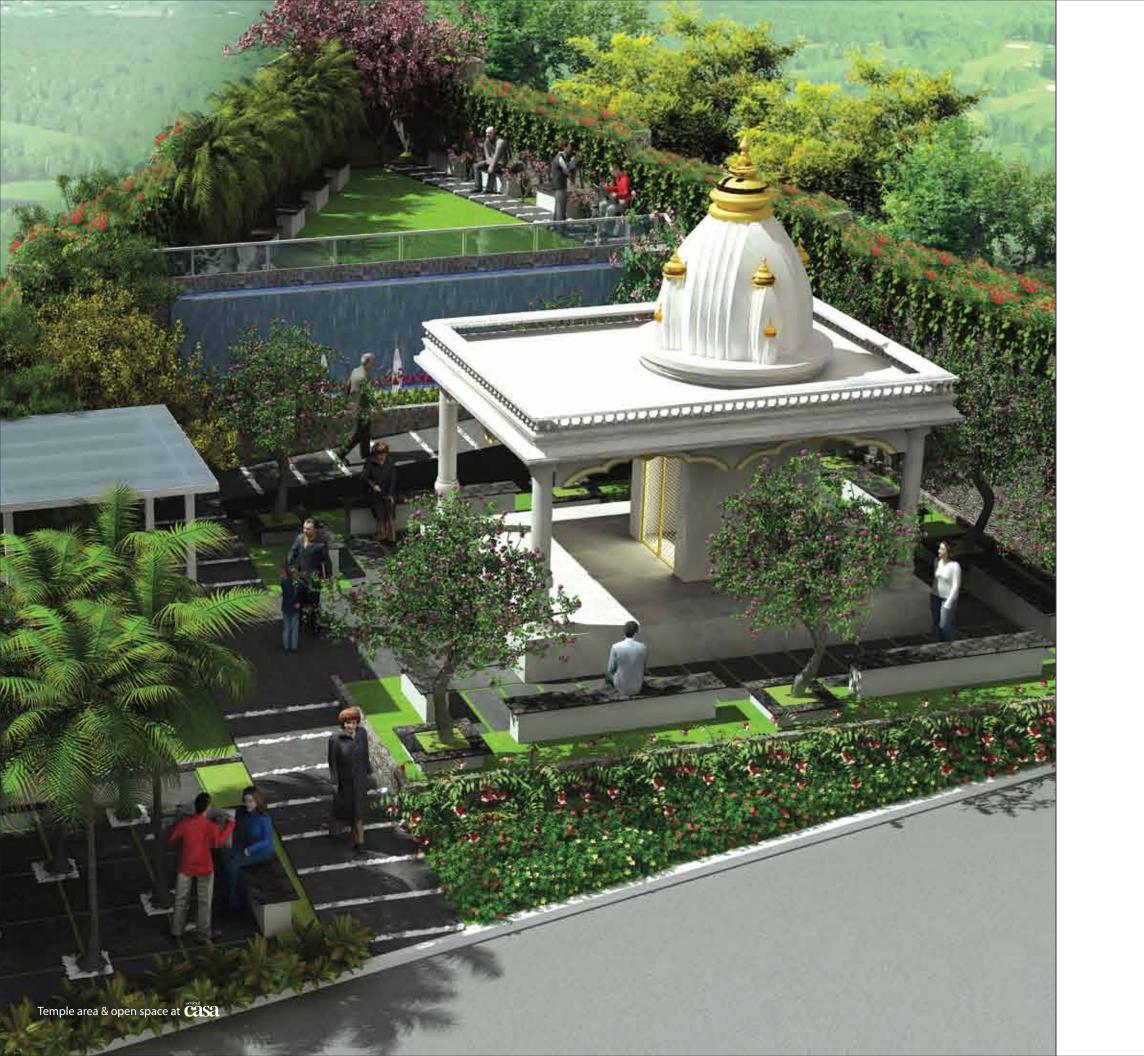

## amenities & more....

- Grand Entrance Gate & Watchman's Cabin
- Temple Area
- Palm Plaza with Seating
- Landscaped Terraces
- Bubbler Fountain & Water Cascade
- Gazebo & Seating
- Shopping Plaza
- Club House
- > Multipurpose Hall with Kitchen
- BBQ / Buffet Plaza
- Gymnasium
- Party Lawn with Multipurpose Stage

## your home, where everyone feels at home

Anshul **Casa** comes adorned with good community amenities catering to everyone - young and old. The well spaced out landscaped areas with exclusive play areas and children's splash pool take care of young children's safety. A basketball court, gym and walking areas go well with the active and health conscious people, while a quiet corner at the highest point with a temple and gazebo give a feel of relaxation to the elderly.