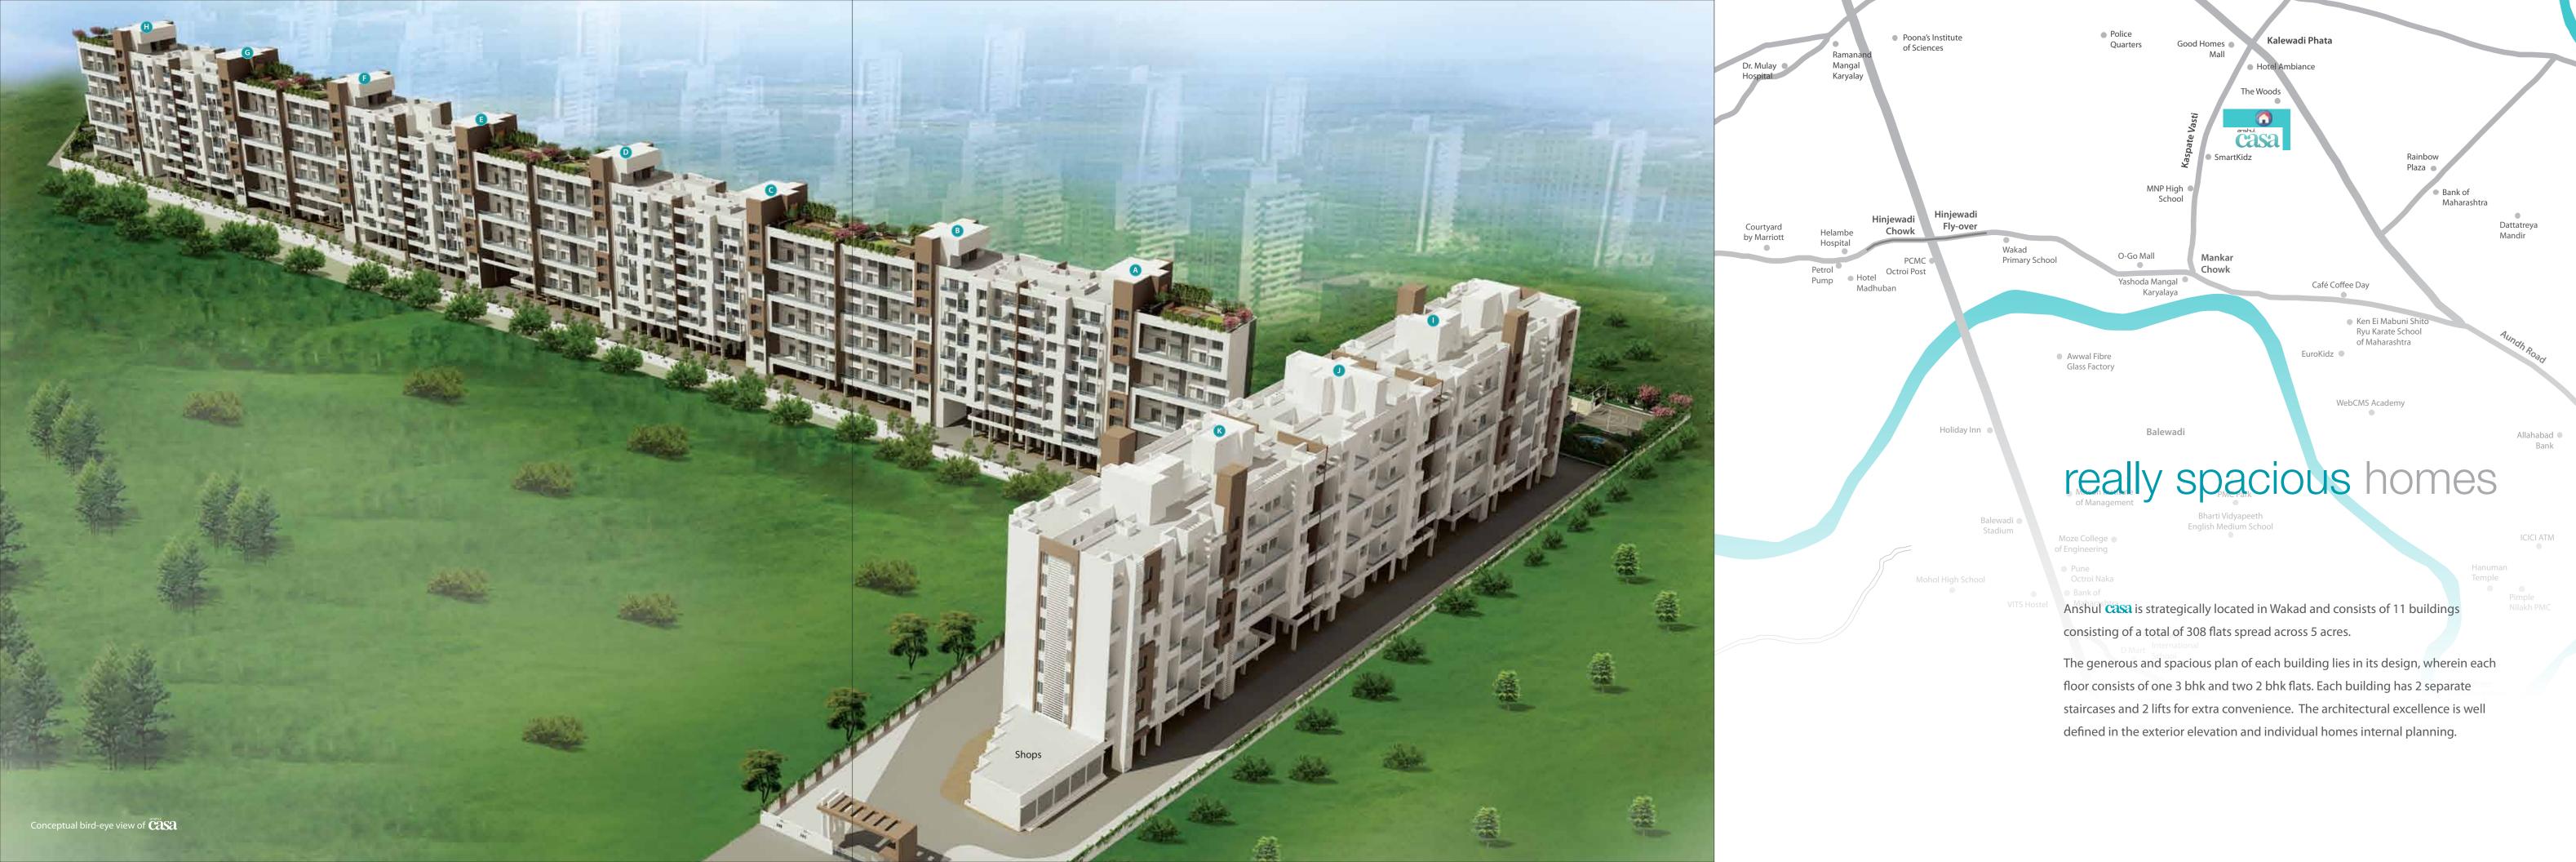

## homes with really loooonnng sundecks

By creating designer homes, Anshul **Casa** matches the lifestyles of the new age affluent class Indian family.

A premium lifestyle project launched by Anshul Siddhi Promoters & Builders, Anshul **Casa** is designed to exceed the expectations of ideal homes which are spacious, safe and superlative in terms of quality. The unique features like its spacious layouts and around 50 feet long sundecks strike a perfect balance of indoor and outdoor areas, well in sync for Pune's pleasant weather.

# your home - an epitome of uniqueness

Anshul **Casa**, is a masterclass plan and its uniqueness in design is reflected in every small detail and planning. With aplenty fresh air and sunlight entering each individual flat, the glass railings, sliding doors and large windows add to the transparency, this giving a clean contemporary look.