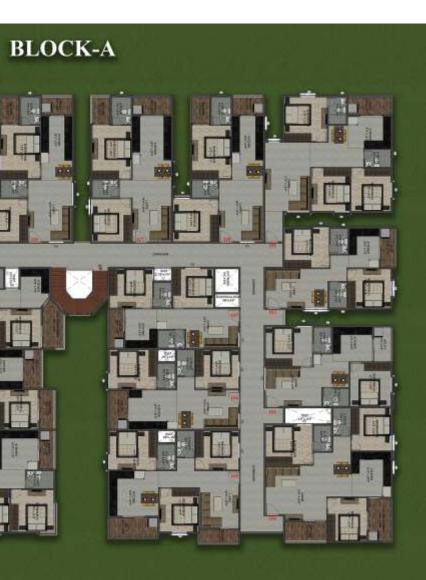

| BLOCK-A |        |       | BLOCK-B |          |       | BLOCK-C |          |       |         | BLOCK-D  | BLOCK-E |         |          |       |   |
|---------|--------|-------|---------|----------|-------|---------|----------|-------|---------|----------|---------|---------|----------|-------|---|
| FLA     | AT NO. | UNIT  | SQ. FT. | FLAT NO. | UNIT  | SQ. FT. | FLAT NO. | UNIT  | SQ. FT. | FLAT NO. | UNIT    | SQ. FT. | FLAT NO. | UNIT  |   |
|         | 101    | 3-BHK | 1385.1  | 119      | 3-BHK | 1385.1  | 137      | 3-BHK | 1385.1  | 155      | 3-BHK   | 1385.1  | 173      | 3-BHK | 1 |
|         | 102    | 2-BHK | 0943.1  | 120      | 2-BHK | 0943.1  | 138      | 2-BHK | 0943.1  | 156      | 2-BHK   | 0943.1  | 174      | 2-BHK | 0 |
|         | 103    | 2-BHK | 1001.1  | 121      | 2-BHK | 1001.1  | 139      | 2-BHK | 1001.1  | 157      | 2-BHK   | 1001.1  | 175      | 2-BHK | 1 |
|         | 104    | 3-BHK | 1493.8  | 122      | 3-BHK | 1493.8  | 140      | 3-BHK | 1493.8  | 158      | 3-BHK   | 1407.7  | 176      | 3-BHK | 1 |
|         | 105    | 3-BHK | 1325.6  | 123      | 3-BHK | 1325.6  | 141      | 3-BHK | 1325.6  | 159      | 3-BHK   | 1251.5  | 177      | 3-BHK | 1 |
|         | 106    | 2-BHK | 0980.7  | 124      | 2-BHK | 0980.7  | 142      | 2-BHK | 0980.7  | 160      | 2-BHK   | 0980.7  | 178      | 2-BHK | 0 |
|         | 107    | 2-BHK | 0878.5  | 125      | 2-BHK | 0878.5  | 143      | 2-BHK | 0878.5  | 161      | 2-BHK   | 0878.5  | 179      | 2-BHK | C |
|         | 108    | 2-BHK | 1029.4  | 126      | 2-BHK | 1029.4  | 144      | 2-BHK | 1029.4  | 162      | 2-BHK   | 1029.4  | 180      | 2-BHK | 1 |
|         | 109    | 2-BHK | 1106.1  | 127      | 2-BHK | 1106.1  | 145      | 2-BHK | 1106.1  | 163      | 2-BHK   | 1106.1  | 181      | 2-BHK | 1 |
|         | 110    | 3-BHK | 1411.6  | 128      | 3-BHK | 1411.6  | 146      | 3-BHK | 1411.6  | 164      | 3-BHK   | 1367.3  | 182      | 3-BHK | 1 |
|         | 111    | 3-BHK | 1358.8  | 129      | 3-BHK | 1358.8  | 147      | 3-BHK | 1358.8  | 165      | 3-BHK   | 1282.7  | 183      | 3-BHK | 1 |
|         | 112    | 2-BHK | 1006.2  | 130      | 2-BHK | 1006.2  | 148      | 2-BHK | 1006.2  | 166      | 2-BHK   | 1006.2  | 184      | 3-BHK | 1 |
|         | 113    | 2-BHK | 1036.4  | 131      | 2-BHK | 1036.4  | 149      | 2-BHK | 1036.4  | 167      | 2-BHK   | 1036.4  | 185      | 3-BHK | 1 |
|         | 114    | 3-BHK | 1430.1  | 132      | 3-BHK | 1430.1  | 150      | 3-BHK | 1430.1  | 168      | 3-BHK   | 1430.1  | 186      | 3-BHK | 1 |
|         | 115    | 2-BHK | 1128.2  | 133      | 2-BHK | 1128.2  | 151      | 2-BHK | 1128.2  | 169      | 2-BHK   | 1128.2  | 187      | 2-BHK | 1 |
|         | 116    | 2-BHK | 1095.6  | 134      | 2-BHK | 1095.6  | 152      | 2-BHK | 1095.6  | 170      | 2-BHK   | 1095.6  | 188      | 2-BHK | 1 |
|         | 117    | 2-BHK | 1128.2  | 135      | 2-BHK | 1128.2  | 153      | 2-BHK | 1128.2  | 171      | 2-BHK   | 1128.2  | 189      | 2-BHK | 1 |
|         | 118    | 2-BHK | 1095.6  | 136      | 2-BHK | 1095.6  | 154      | 2-BHK | 1095.6  | 172      | 2-BHK   | 1095.6  | 190      | 2-BHK | 1 |