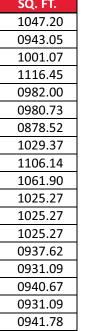

# RERA NO.PRM/KA/RERA/1251/309/PR/181122/002151

| BLOCK-A  |       |         |          | BLOCK-B |         |          | BLOCK-C |         |          | BLOCK-D |         |          | BLOCK-E |         |  |
|----------|-------|---------|----------|---------|---------|----------|---------|---------|----------|---------|---------|----------|---------|---------|--|
| FLAT NO. | UNIT  | SQ. FT. | FLAT NO. | UNIT    | SQ. FT. | FLAT NO. | UNIT    | SQ. FT. | FLAT NO. | UNIT    | SQ. FT. | FLAT NO. | UNIT    | SQ. FT. |  |
| 001      | 2-BHK | 1047.18 | 019      | 2-BHK   | 1047.18 | 037      | 2-BHK   | 1047.18 | 055      | 2-BHK   | 1047.20 | 073      | 2-BHK   | 1047.20 |  |
| 002      | 2-BHK | 0943.05 | 020      | 2-BHK   | 0943.05 | 038      | 2-BHK   | 0943.05 | 056      | 2-BHK   | 0943.05 | 074      | 2-BHK   | 0943.05 |  |
| 003      | 2-BHK | 1001.06 | 021      | 2-BHK   | 1001.06 | 039      | 2-BHK   | 1001.06 | 057      | 2-BHK   | 1001.07 | 075      | 2-BHK   | 1001.07 |  |
| 004      | 2-BHK | 1116.45 | 022      | 2-BHK   | 1116.45 | 040      | 2-BHK   | 1116.45 | 058      | 2-BHK   | 1116.45 | 076      | 2-BHK   | 1116.45 |  |
| 005      | 2-BHK | 0982.00 | 023      | 2-BHK   | 0982.00 | 041      | 2-BHK   | 0982.00 | 059      | 2-BHK   | 0982.00 | 077      | 2-BHK   | 0982.00 |  |
| 006      | 2-BHK | 0980.73 | 024      | 2-BHK   | 0980.73 | 042      | 2-BHK   | 0980.73 | 060      | 2-BHK   | 0980.73 | 078      | 2-BHK   | 0980.73 |  |
| 007      | 2-BHK | 0878.52 | 025      | 2-BHK   | 0878.52 | 043      | 2-BHK   | 0878.52 | 061      | 2-BHK   | 0878.52 | 079      | 2-BHK   | 0878.52 |  |
| 008      | 2-BHK | 1029.37 | 026      | 2-BHK   | 1029.37 | 044      | 2-BHK   | 1029.37 | 062      | 2-BHK   | 1029.37 | 080      | 2-BHK   | 1029.37 |  |
| 009      | 2-BHK | 1106.14 | 027      | 2-BHK   | 1106.14 | 045      | 2-BHK   | 1106.14 | 063      | 2-BHK   | 1105.54 | 081      | 2-BHK   | 1106.14 |  |
| 010      | 2-BHK | 1061.90 | 028      | 2-BHK   | 1061.90 | 046      | 2-BHK   | 1061.90 | 064      | 2-BHK   | 1061.90 | 082      | 2-BHK   | 1061.90 |  |
| 011      | 2-BHK | 1006.16 | 029      | 2-BHK   | 1006.16 | 047      | 2-BHK   | 1006.16 | 065      | 2-BHK   | 1006.16 | 083      | 2-BHK   | 1025.27 |  |
| 012      | 2-BHK | 1006.16 | 030      | 2-BHK   | 1006.16 | 048      | 2-BHK   | 1006.16 | 066      | 2-BHK   | 1006.16 | 084      | 2-BHK   | 1025.27 |  |
| 013      | 2-BHK | 1036.45 | 031      | 2-BHK   | 1036.45 | 049      | 2-BHK   | 1036.45 | 067      | 2-BHK   | 1036.45 | 085      | 2-BHK   | 1025.27 |  |
| 014      | 3-BHK | 1189.83 | 032      | 3-BHK   | 1189.83 | 050      | 3-BHK   | 1189.83 | 068      | 3-BHK   | 1189.83 | 086      | 2-BHK   | 0937.62 |  |
| 015      | 2-BHK | 0992.76 | 033      | 2-BHK   | 0992.76 | 051      | 2-BHK   | 0992.76 | 069      | 2-BHK   | 0931.09 | 087      | 2-BHK   | 0931.09 |  |
| 016      | 2-BHK | 0975.83 | 034      | 2-BHK   | 0975.83 | 052      | 2-BHK   | 0975.83 | 070      | 2-BHK   | 0940.67 | 088      | 2-BHK   | 0940.67 |  |
| 017      | 2-BHK | 0992.76 | 035      | 2-BHK   | 0992.76 | 053      | 2-BHK   | 0992.76 | 071      | 2-BHK   | 0931.09 | 089      | 2-BHK   | 0931.09 |  |
| 018      | 2-BHK | 0975.87 | 036      | 2-BHK   | 0975.87 | 054      | 2-BHK   | 0975.87 | 072      | 2-BHK   | 0947.69 | 090      | 2-BHK   | 0941.78 |  |