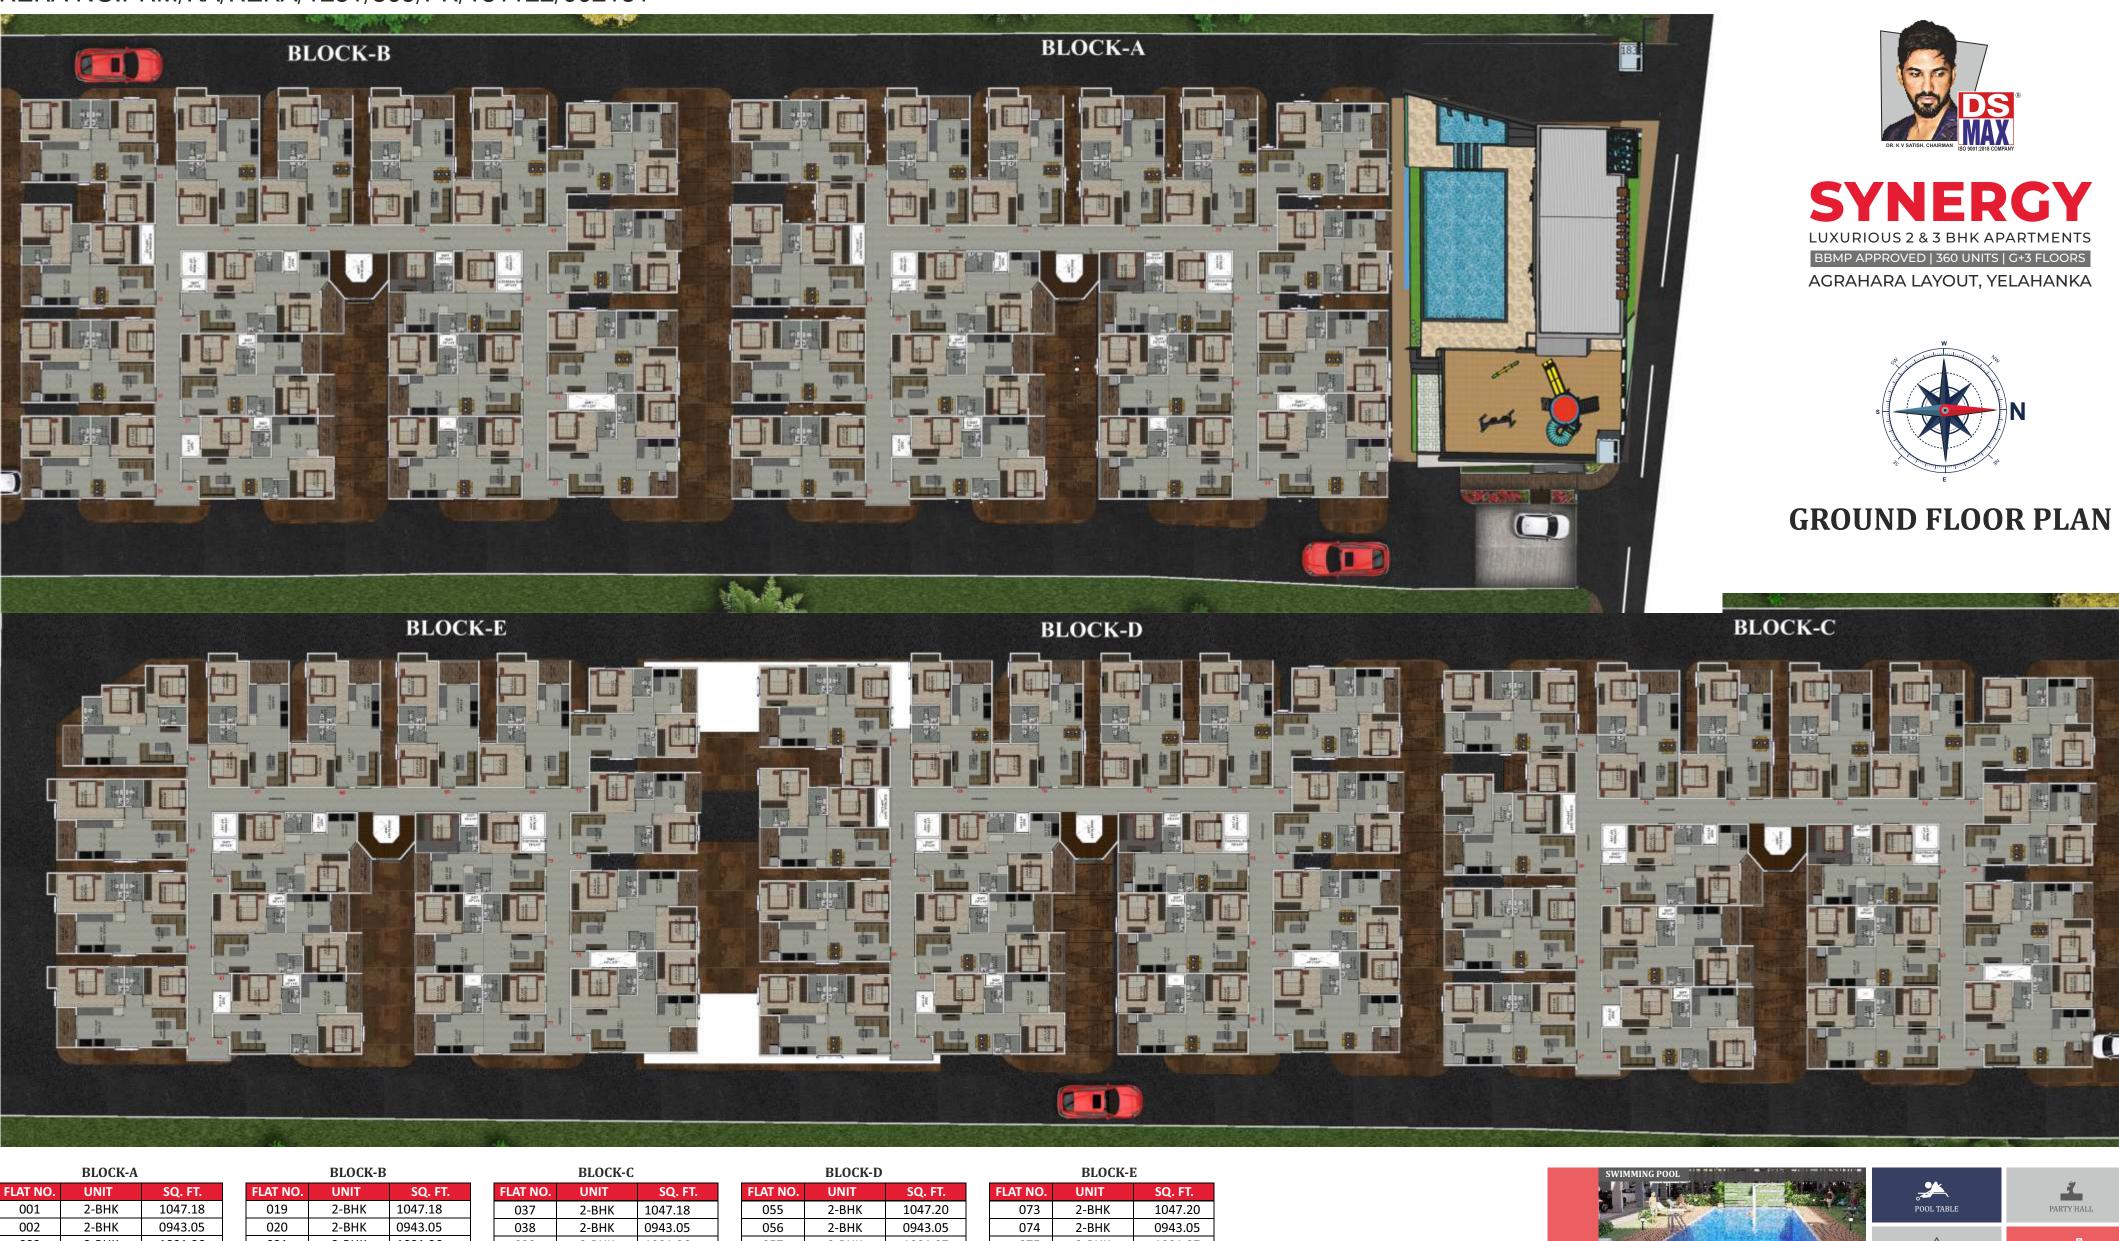

# RERA NO.PRM/KA/RERA/1251/309/PR/181122/002151

| BLOCK-A  |       |         |          | BLOCK-B |         |          | BLOCK-C |         |          | BLOCK-D |         |          | BLOCK-E |         |  |
|----------|-------|---------|----------|---------|---------|----------|---------|---------|----------|---------|---------|----------|---------|---------|--|
| FLAT NO. | UNIT  | SQ. FT. | FLAT NO. | UNIT    | SQ. FT. | FLAT NO. | UNIT    | SQ. FT. | FLAT NO. | UNIT    | SQ. FT. | FLAT NO. | UNIT    | SQ. FT. |  |
| 001      | 2-BHK | 1047.18 | 019      | 2-BHK   | 1047.18 | 037      | 2-BHK   | 1047.18 | 055      | 2-BHK   | 1047.20 | 073      | 2-BHK   | 1047.20 |  |
| 002      | 2-BHK | 0943.05 | 020      | 2-BHK   | 0943.05 | 038      | 2-BHK   | 0943.05 | 056      | 2-BHK   | 0943.05 | 074      | 2-BHK   | 0943.05 |  |
| 003      | 2-BHK | 1001.06 | 021      | 2-BHK   | 1001.06 | 039      | 2-BHK   | 1001.06 | 057      | 2-BHK   | 1001.07 | 075      | 2-BHK   | 1001.07 |  |
| 004      | 2-BHK | 1116.45 | 022      | 2-BHK   | 1116.45 | 040      | 2-BHK   | 1116.45 | 058      | 2-BHK   | 1116.45 | 076      | 2-BHK   | 1116.45 |  |
| 005      | 2-BHK | 0982.00 | 023      | 2-BHK   | 0982.00 | 041      | 2-BHK   | 0982.00 | 059      | 2-BHK   | 0982.00 | 077      | 2-BHK   | 0982.00 |  |
| 006      | 2-BHK | 0980.73 | 024      | 2-BHK   | 0980.73 | 042      | 2-BHK   | 0980.73 | 060      | 2-BHK   | 0980.73 | 078      | 2-BHK   | 0980.73 |  |
| 007      | 2-BHK | 0878.52 | 025      | 2-BHK   | 0878.52 | 043      | 2-BHK   | 0878.52 | 061      | 2-BHK   | 0878.52 | 079      | 2-BHK   | 0878.52 |  |
| 008      | 2-BHK | 1029.37 | 026      | 2-BHK   | 1029.37 | 044      | 2-BHK   | 1029.37 | 062      | 2-BHK   | 1029.37 | 080      | 2-BHK   | 1029.37 |  |
| 009      | 2-BHK | 1106.14 | 027      | 2-BHK   | 1106.14 | 045      | 2-BHK   | 1106.14 | 063      | 2-BHK   | 1105.54 | 081      | 2-BHK   | 1106.14 |  |
| 010      | 2-BHK | 1061.90 | 028      | 2-BHK   | 1061.90 | 046      | 2-BHK   | 1061.90 | 064      | 2-BHK   | 1061.90 | 082      | 2-BHK   | 1061.90 |  |
| 011      | 2-BHK | 1006.16 | 029      | 2-BHK   | 1006.16 | 047      | 2-BHK   | 1006.16 | 065      | 2-BHK   | 1006.16 | 083      | 2-BHK   | 1025.27 |  |
| 012      | 2-BHK | 1006.16 | 030      | 2-BHK   | 1006.16 | 048      | 2-BHK   | 1006.16 | 066      | 2-BHK   | 1006.16 | 084      | 2-BHK   | 1025.27 |  |
| 013      | 2-BHK | 1036.45 | 031      | 2-BHK   | 1036.45 | 049      | 2-BHK   | 1036.45 | 067      | 2-BHK   | 1036.45 | 085      | 2-BHK   | 1025.27 |  |
| 014      | 3-BHK | 1189.83 | 032      | 3-BHK   | 1189.83 | 050      | 3-BHK   | 1189.83 | 068      | 3-BHK   | 1189.83 | 086      | 2-BHK   | 0937.62 |  |
| 015      | 2-BHK | 0992.76 | 033      | 2-BHK   | 0992.76 | 051      | 2-BHK   | 0992.76 | 069      | 2-BHK   | 0931.09 | 087      | 2-BHK   | 0931.09 |  |
| 016      | 2-BHK | 0975.83 | 034      | 2-BHK   | 0975.83 | 052      | 2-BHK   | 0975.83 | 070      | 2-BHK   | 0940.67 | 088      | 2-BHK   | 0940.67 |  |
| 017      | 2-BHK | 0992.76 | 035      | 2-BHK   | 0992.76 | 053      | 2-BHK   | 0992.76 | 071      | 2-BHK   | 0931.09 | 089      | 2-BHK   | 0931.09 |  |
| 018      | 2-BHK | 0975.87 | 036      | 2-BHK   | 0975.87 | 054      | 2-BHK   | 0975.87 | 072      | 2-BHK   | 0947.69 | 090      | 2-BHK   | 0941.78 |  |