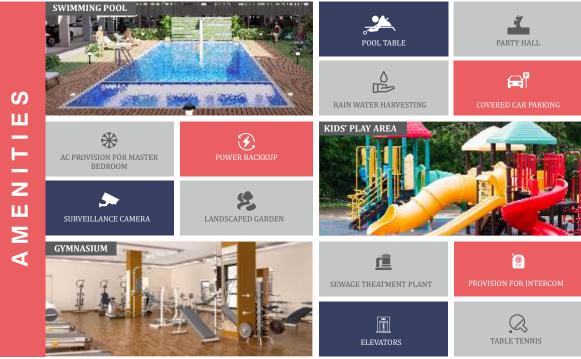

# Live in synergy with your dream

DS-MAX Synergy, located at Agrahara, Yelahanka Hobli, near Kogilu Cross, is a BBMP approved project, with construction nearing completion. DS-MAX Synergy boasts features like a swimming pool, children's play area, community hall, gymnasium, & landscaped gardens. With the population density kept at the minimum, it has 360 flats divided into five blocks in a picturesquely designed architecture and a G+3 structure in an ample stretch of land.