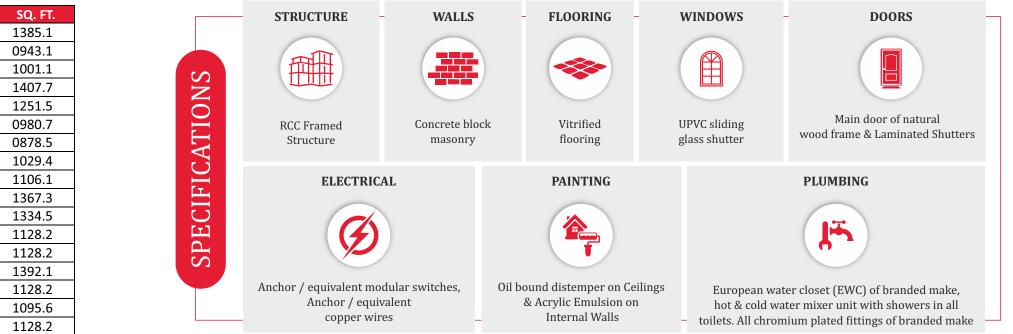

| BLOCK-A |        |       | BLOCK-B |          |       | BLOCK-C |          |       |         | BLOCK-D  | BLOCK-E |         |          |       |   |
|---------|--------|-------|---------|----------|-------|---------|----------|-------|---------|----------|---------|---------|----------|-------|---|
| FLA     | AT NO. | UNIT  | SQ. FT. | FLAT NO. | UNIT  | SQ. FT. | FLAT NO. | UNIT  | SQ. FT. | FLAT NO. | UNIT    | SQ. FT. | FLAT NO. | UNIT  |   |
|         | 101    | 3-BHK | 1385.1  | 119      | 3-BHK | 1385.1  | 137      | 3-BHK | 1385.1  | 155      | 3-BHK   | 1385.1  | 173      | 3-BHK | 1 |
|         | 102    | 2-BHK | 0943.1  | 120      | 2-BHK | 0943.1  | 138      | 2-BHK | 0943.1  | 156      | 2-BHK   | 0943.1  | 174      | 2-BHK | 0 |
|         | 103    | 2-BHK | 1001.1  | 121      | 2-BHK | 1001.1  | 139      | 2-BHK | 1001.1  | 157      | 2-BHK   | 1001.1  | 175      | 2-BHK | 1 |
|         | 104    | 3-BHK | 1493.8  | 122      | 3-BHK | 1493.8  | 140      | 3-BHK | 1493.8  | 158      | 3-BHK   | 1407.7  | 176      | 3-BHK | 1 |
|         | 105    | 3-BHK | 1325.6  | 123      | 3-BHK | 1325.6  | 141      | 3-BHK | 1325.6  | 159      | 3-BHK   | 1251.5  | 177      | 3-BHK | 1 |
|         | 106    | 2-BHK | 0980.7  | 124      | 2-BHK | 0980.7  | 142      | 2-BHK | 0980.7  | 160      | 2-BHK   | 0980.7  | 178      | 2-BHK | 0 |
|         | 107    | 2-BHK | 0878.5  | 125      | 2-BHK | 0878.5  | 143      | 2-BHK | 0878.5  | 161      | 2-BHK   | 0878.5  | 179      | 2-BHK | C |
|         | 108    | 2-BHK | 1029.4  | 126      | 2-BHK | 1029.4  | 144      | 2-BHK | 1029.4  | 162      | 2-BHK   | 1029.4  | 180      | 2-BHK | 1 |
|         | 109    | 2-BHK | 1106.1  | 127      | 2-BHK | 1106.1  | 145      | 2-BHK | 1106.1  | 163      | 2-BHK   | 1106.1  | 181      | 2-BHK | 1 |
|         | 110    | 3-BHK | 1411.6  | 128      | 3-BHK | 1411.6  | 146      | 3-BHK | 1411.6  | 164      | 3-BHK   | 1367.3  | 182      | 3-BHK | 1 |
|         | 111    | 3-BHK | 1358.8  | 129      | 3-BHK | 1358.8  | 147      | 3-BHK | 1358.8  | 165      | 3-BHK   | 1282.7  | 183      | 3-BHK | 1 |
|         | 112    | 2-BHK | 1006.2  | 130      | 2-BHK | 1006.2  | 148      | 2-BHK | 1006.2  | 166      | 2-BHK   | 1006.2  | 184      | 3-BHK | 1 |
|         | 113    | 2-BHK | 1036.4  | 131      | 2-BHK | 1036.4  | 149      | 2-BHK | 1036.4  | 167      | 2-BHK   | 1036.4  | 185      | 3-BHK | 1 |
|         | 114    | 3-BHK | 1430.1  | 132      | 3-BHK | 1430.1  | 150      | 3-BHK | 1430.1  | 168      | 3-BHK   | 1430.1  | 186      | 3-BHK | 1 |
|         | 115    | 2-BHK | 1128.2  | 133      | 2-BHK | 1128.2  | 151      | 2-BHK | 1128.2  | 169      | 2-BHK   | 1128.2  | 187      | 2-BHK | 1 |
|         | 116    | 2-BHK | 1095.6  | 134      | 2-BHK | 1095.6  | 152      | 2-BHK | 1095.6  | 170      | 2-BHK   | 1095.6  | 188      | 2-BHK | 1 |
|         | 117    | 2-BHK | 1128.2  | 135      | 2-BHK | 1128.2  | 153      | 2-BHK | 1128.2  | 171      | 2-BHK   | 1128.2  | 189      | 2-BHK | 1 |
|         | 118    | 2-BHK | 1095.6  | 136      | 2-BHK | 1095.6  | 154      | 2-BHK | 1095.6  | 172      | 2-BHK   | 1095.6  | 190      | 2-BHK | 1 |