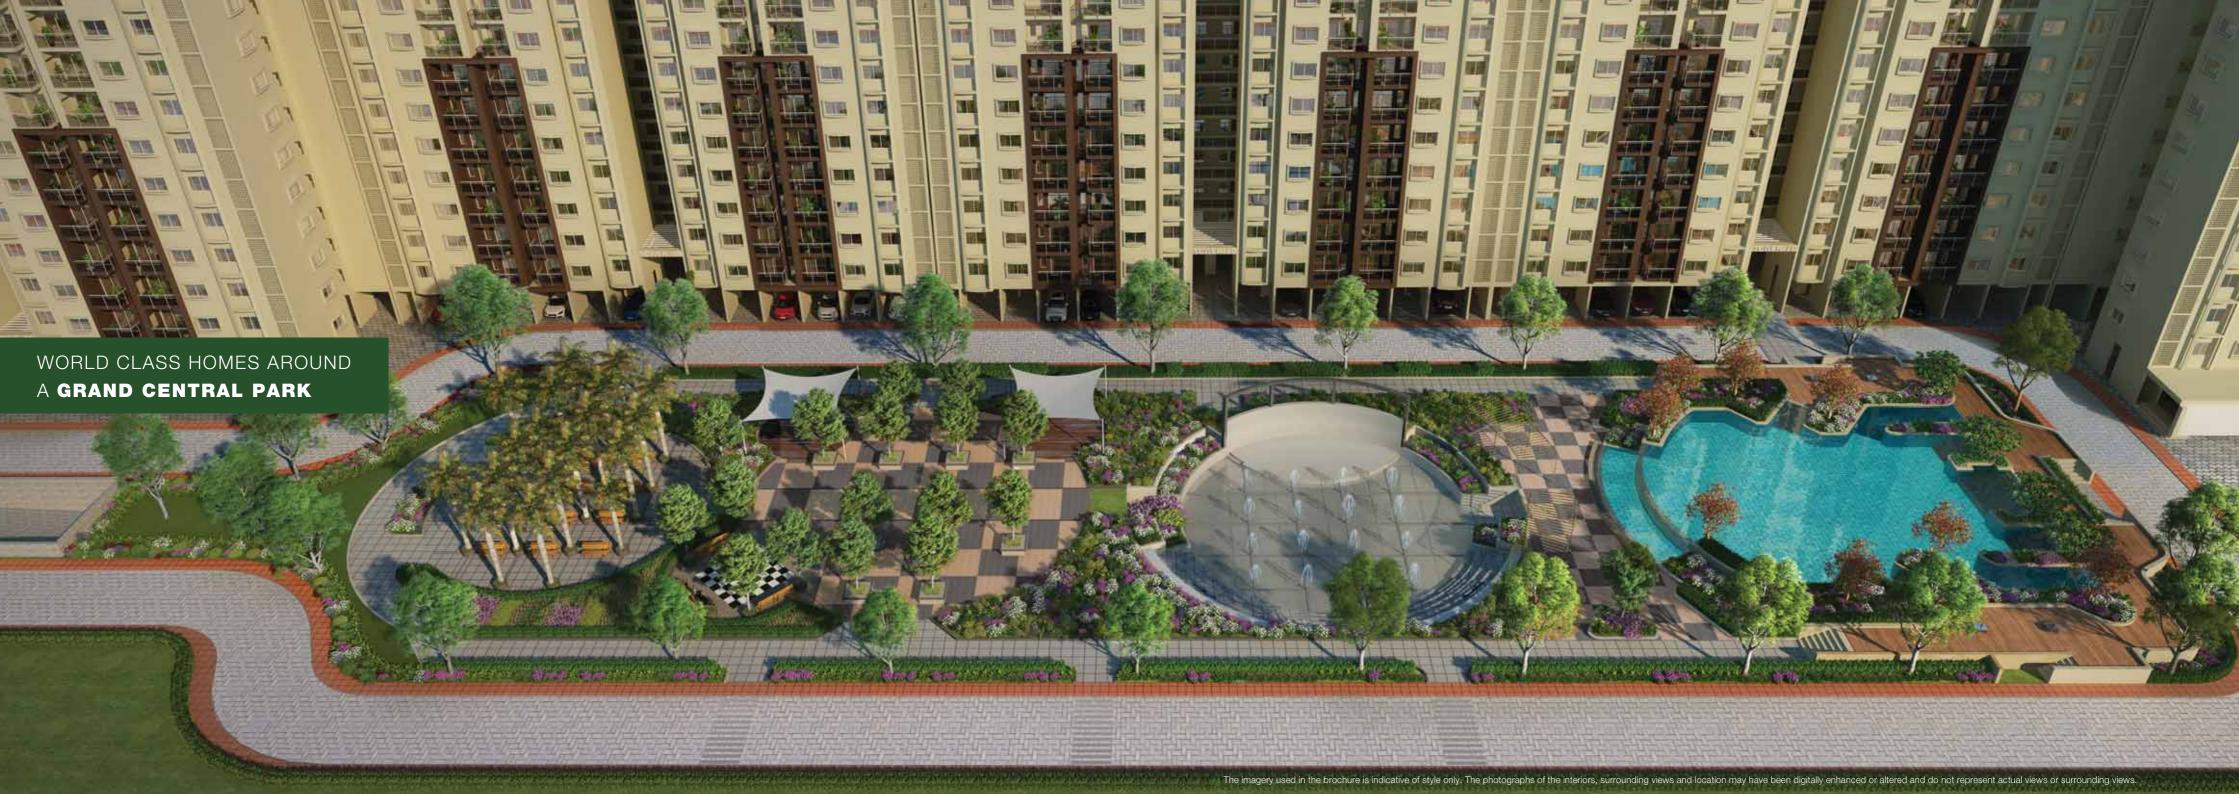

# WORLD CLASS HOMES AROUND A GRAND CENTRAL PARK

Imagine gazing at an extensive green canvas dotted by flowers and butterflies. How about waking up to bird songs and dew drops?

Well, at Provident Central Park, all these moments are a part of your everyday life.

Featuring a grand central park and a whole lot of lifestyle amenities, your home at Provident Central Park is a testament to advanced construction technologies and a range of world-class fixtures and fittings.

Yes! It's picture-perfect home in every sense.

WORLD CLASS HOMES AROUND
A GRAND CENTRAL PARK

- The **60 feet Kanakapura Road is being widened** considerably from Sarakki to NICE Corridor enabling smoother traffic flow across Kanakapura Road Corridor (KRC), JP Nagar, Banashankari and Jayanagar
- With an estimated investment of **Rs. 860 crore Kanakapura Road stretch** from NICE Road Corridor that connects to Kanakapura Town is likely to be a wide 4-lane expressway
- Phase I of Metro already covers Yelachinahalli. By Dec 2020, the Metro Rail from Majestic to Anjanapura Township is likely to be completed
- The **28-acre Krishna Lila Park,** with an estimated investment of Rs.700 Cr it is likely to emerge as a major tourist attraction on KRC
- At an investment of about **Rs. 11,950 crores, the Peripheral Ring Road** is likely to connect Tumkur Road, Bellary Road, Hennur Road, Old Madras Road and Hosur Road to the existing NICE Road.
- The Rs. 5900 crore Bangalore-Mysore Expressway is likely to come up soon.
- By **2025**, a well-integrated KRC is likely to see a significant development of the residential, commercial and retail hubs.
- Even years from now, KRC will continue to be as scenic as ever thanks to the **Thalaghattapura and Kaggalipura lakes and the Turahalli forest.**