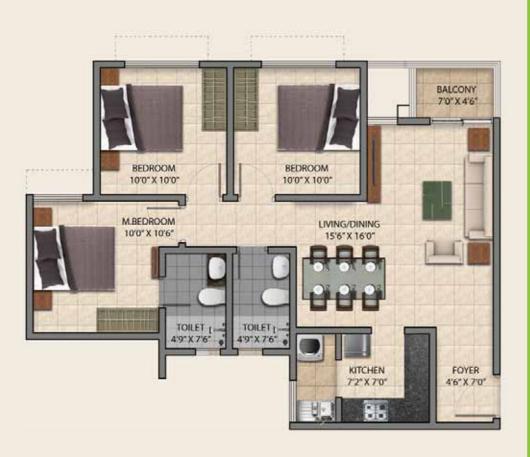

### TOWER C & D

| Series | Apartment Type | Carpet<br>Area | Useable<br>Area | Balcony | SBA*  | PLU (C)       | PLU (D)       |
|--------|----------------|----------------|-----------------|---------|-------|---------------|---------------|
| 101    | 2BHK-GRAND     | 607            | 638             | 31      | 901   | Classic       | Classic       |
| 102    | 3BHK-COMFORT   | 780            | 812             | 32      | 1,106 | Classic       | Classic       |
| 103    | 3BHK-COMFORT   | 780            | 814             | 34      | 1,125 | Ultra Premium | Ultra Premium |
| 104    | 2BHK-GRAND     | 591            | 622             | 31      | 880   | Ultra Premium | Ultra Premium |
| 105    | 2BHK-GRAND     | 591            | 622             | 31      | 880   | Ultra Premium | Ultra Premium |
| 106    | 3BHK-COMFORT   | 780            | 814             | 34      | 1,125 | Ultra Premium | Super Premium |
| 107    | 3BHK-COMFORT   | 780            | 812             | 32      | 1,106 | Classic       | Premium       |
| 108    | 2BHK-GRAND     | 607            | 638             | 31      | 901   | Classic       | Classic       |

<sup>•</sup> All areas mentioned above are in sq. ft.

<sup>\*</sup>Areas mentioned above are excluding exclusive terraces (sq.ft.)