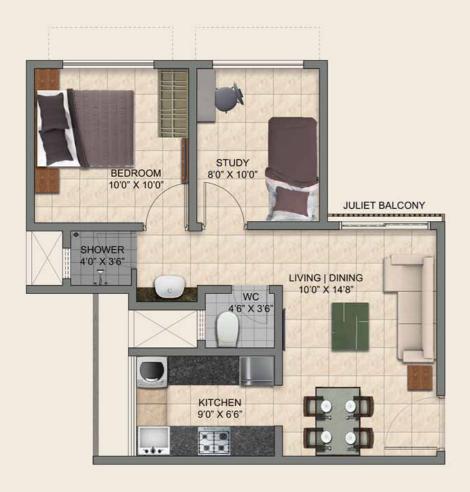

# **2 BHK COMFORT**

| Typical Carpet Area   | ~480 sq. ft. |
|-----------------------|--------------|
| Typical Usable area   | ~485 sq. ft. |
| Typical Saleable Area | ~700 sq. ft. |