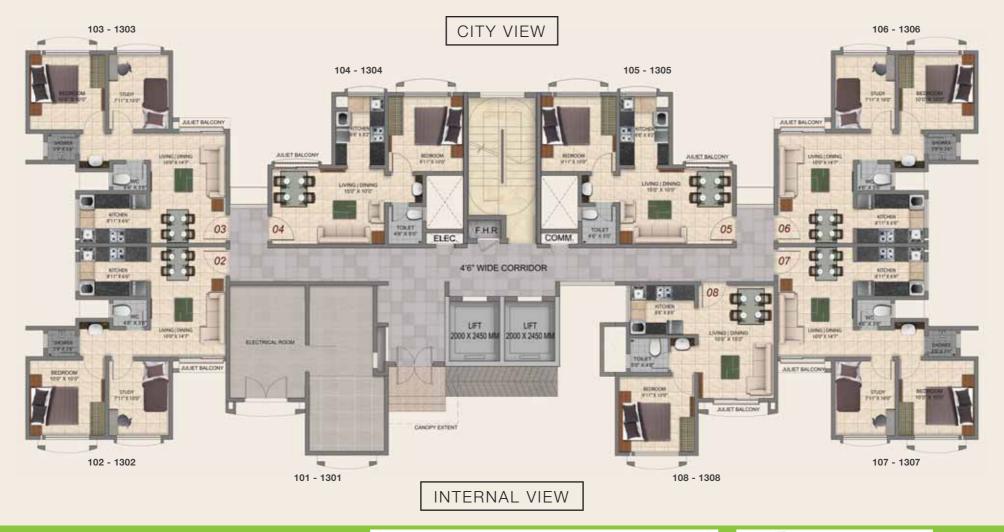

# **BUILDING 1 - TOWER B**

Furniture, fixtures or fittings shown in the floor plan are not standard and will not be provided in the apartment. Areas mentioned herein are approximate and shall vary based on selected apartment. Common areas/lobbies and window placement may vary based on selected floor. All plans are in accordance with the latest approved sanctioned plan and are subject to changes mandated by government authorities and/or applicable laws from time to time.

# TYPICAL FLOOR PLAN:

 $1^{st} - 13^{th}$ 

### TOWER - B

| Series | Apartment Type | Carpet<br>Area | Useable<br>Area | SBA* | PLU 1(B)      |
|--------|----------------|----------------|-----------------|------|---------------|
| 101    | 1BHK           | 359            | 359             | 517  | Classic       |
| 102    | 2BHK-COMFORT   | 478            | 478             | 680  | Classic       |
| 103    | 2BHK-COMFORT   | 478            | 478             | 684  | Premium       |
| 104    | 1BHK           | 364            | 364             | 526  | Super Premium |
| 105    | 1BHK           | 364            | 364             | 526  | Super Premium |
| 106    | 2BHK-COMFORT   | 478            | 478             | 684  | Super Premium |
| 107    | 2BHK-COMFORT   | 478            | 478             | 680  | Classic       |
| 108    | 1BHK           | 359            | 359             | 517  | Classic       |