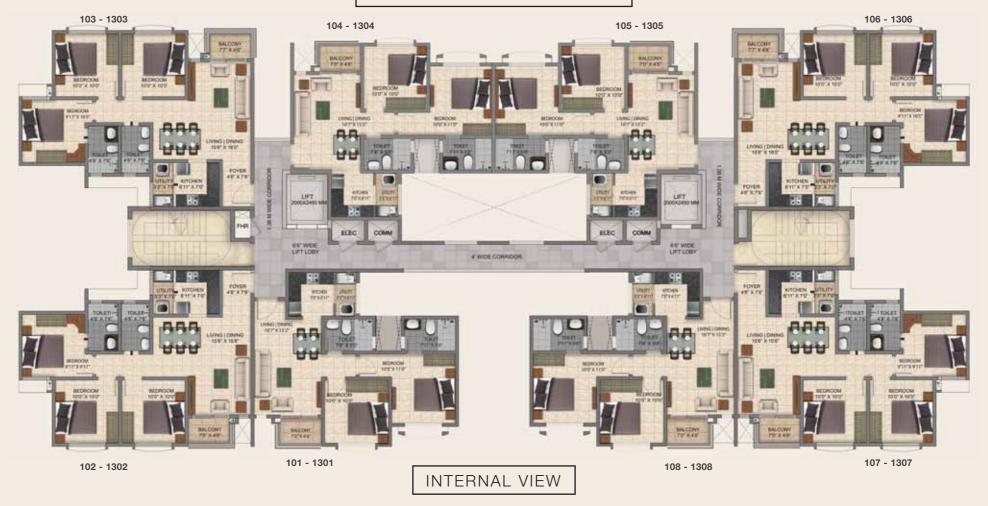

# **BUILDING 1 - TOWER B**

Furniture, fixtures or fittings shown in the floor plan are not standard and will not be provided in the apartment. Areas mentioned herein are approximate and shall vary based on selected apartment. Common areas/lobbies and window placement may vary based on selected floor. All plans are in accordance with the latest approved sanctioned plan and are subject to changes mandated by government authorities and/or applicable laws from time to time.

# TYPICAL FLOOR PLAN:

 $1^{st} - 13^{th}$ 

### TOWER - B

| Series | Apartment Type | Carpet<br>Area | Useable<br>Area | SBA* | PLU 1(B)      |
|--------|----------------|----------------|-----------------|------|---------------|
| 101    | 1BHK           | 359            | 359             | 517  | Classic       |
| 102    | 2BHK-COMFORT   | 478            | 478             | 680  | Classic       |
| 103    | 2BHK-COMFORT   | 478            | 478             | 684  | Premium       |
| 104    | 1BHK           | 364            | 364             | 526  | Super Premium |
| 105    | 1BHK           | 364            | 364             | 526  | Super Premium |
| 106    | 2BHK-COMFORT   | 478            | 478             | 684  | Super Premium |
| 107    | 2BHK-COMFORT   | 478            | 478             | 680  | Classic       |
| 108    | 1BHK           | 359            | 359             | 517  | Classic       |

<sup>•</sup> All areas mentioned above are in sq. ft.

<sup>\*</sup>Areas mentioned above are excluding exclusive terraces (sq.ft.)