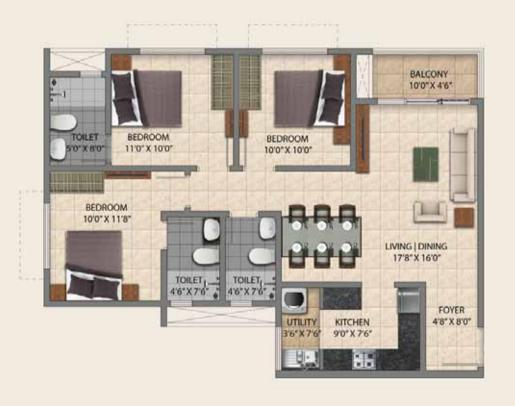

### TOWER C & D

| Series | Apartment Type | Carpet<br>Area | Useable<br>Area | Balcony | SBA*  | PLU (C)       | PLU (D)       |
|--------|----------------|----------------|-----------------|---------|-------|---------------|---------------|
| 101    | 2BHK-GRAND     | 607            | 638             | 31      | 901   | Classic       | Classic       |
| 102    | 3BHK-COMFORT   | 780            | 812             | 32      | 1,106 | Classic       | Classic       |
| 103    | 3BHK-COMFORT   | 780            | 814             | 34      | 1,125 | Ultra Premium | Ultra Premium |
| 104    | 2BHK-GRAND     | 591            | 622             | 31      | 880   | Ultra Premium | Ultra Premium |
| 105    | 2BHK-GRAND     | 591            | 622             | 31      | 880   | Ultra Premium | Ultra Premium |
| 106    | 3BHK-COMFORT   | 780            | 814             | 34      | 1,125 | Ultra Premium | Super Premium |
| 107    | 3BHK-COMFORT   | 780            | 812             | 32      | 1,106 | Classic       | Premium       |
| 108    | 2BHK-GRAND     | 607            | 638             | 31      | 901   | Classic       | Classic       |

<sup>•</sup> All areas mentioned above are in sq. ft.

<sup>\*</sup>Areas mentioned above are excluding exclusive terraces (sq.ft.)