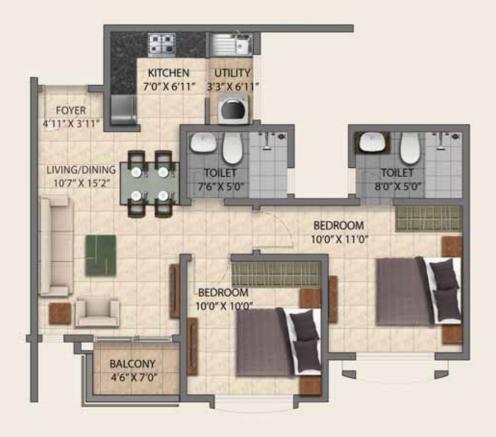

### TOWER - B

| Series | Apartment Type | Carpet<br>Area | Useable<br>Area | SBA* | PLU 1(B)      |
|--------|----------------|----------------|-----------------|------|---------------|
| 101    | 1BHK           | 359            | 359             | 517  | Classic       |
| 102    | 2BHK-COMFORT   | 478            | 478             | 680  | Classic       |
| 103    | 2BHK-COMFORT   | 478            | 478             | 684  | Premium       |
| 104    | 1BHK           | 364            | 364             | 526  | Super Premium |
| 105    | 1BHK           | 364            | 364             | 526  | Super Premium |
| 106    | 2BHK-COMFORT   | 478            | 478             | 684  | Super Premium |
| 107    | 2BHK-COMFORT   | 478            | 478             | 680  | Classic       |
| 108    | 1BHK           | 359            | 359             | 517  | Classic       |

<sup>•</sup> All areas mentioned above are in sq. ft.

<sup>\*</sup>Areas mentioned above are excluding exclusive terraces (sq.ft.)