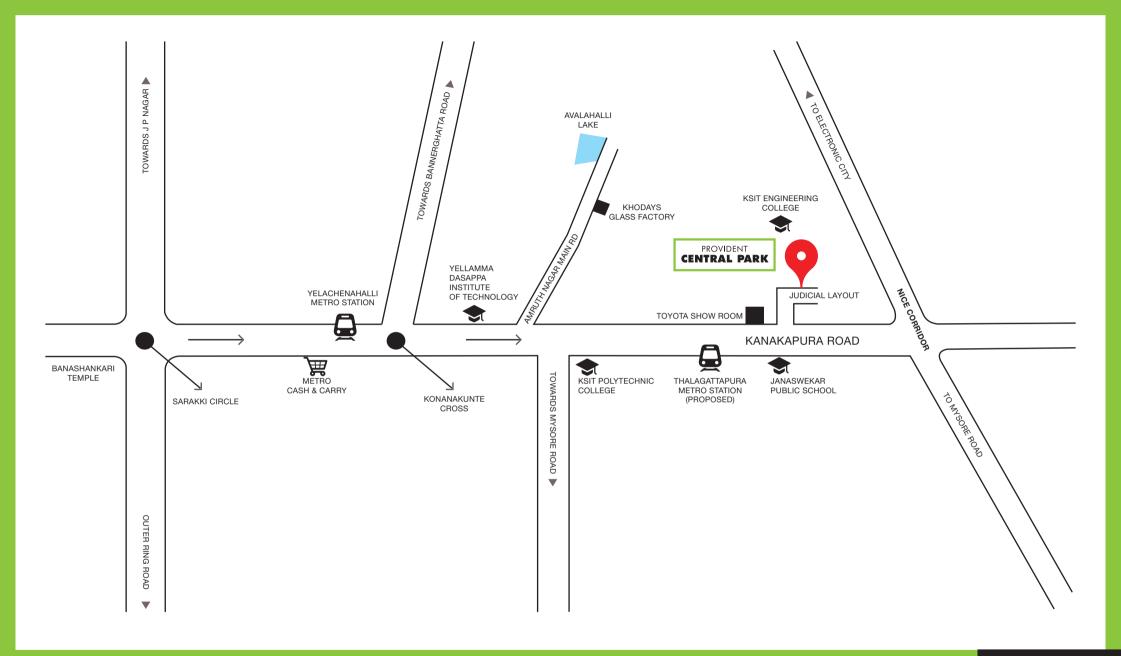

Yes! It's picture-perfect home in every sense.

WORLD CLASS HOMES AROUND
A GRAND CENTRAL PARK

- The **60 feet Kanakapura Road is being widened** considerably from Sarakki to NICE Corridor enabling smoother traffic flow across Kanakapura Road Corridor (KRC), JP Nagar, Banashankari and Jayanagar
- With an estimated investment of **Rs. 860 crore Kanakapura Road stretch** from NICE Road Corridor that connects to Kanakapura Town is likely to be a wide 4-lane expressway
- Phase I of Metro already covers Yelachinahalli. By Dec 2020, the Metro Rail from Majestic to Anjanapura Township is likely to be completed
- The **28-acre Krishna Lila Park,** with an estimated investment of Rs.700 Cr it is likely to emerge as a major tourist attraction on KRC
- At an investment of about **Rs. 11,950 crores, the Peripheral Ring Road** is likely to connect Tumkur Road, Bellary Road, Hennur Road, Old Madras Road and Hosur Road to the existing NICE Road.
- The Rs. 5900 crore Bangalore-Mysore Expressway is likely to come up soon.
- By **2025**, a well-integrated KRC is likely to see a significant development of the residential, commercial and retail hubs.
- Even years from now, KRC will continue to be as scenic as ever thanks to the **Thalaghattapura and Kaggalipura lakes and the Turahalli forest.**