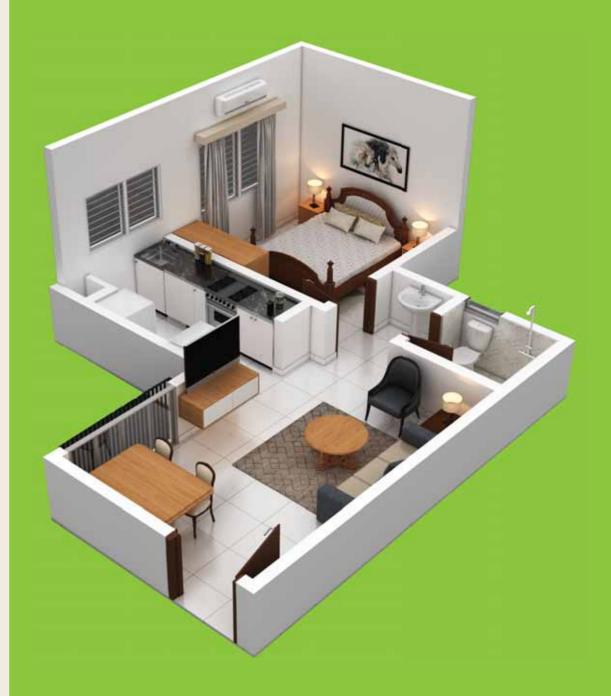

# 1 BHK CONDO

| Typical Carpet Area   | ~365 sq. ft. |
|-----------------------|--------------|
| Typical Usable area   | ~370 sq. ft. |
| Typical Saleable Area | ~525 sq. ft. |