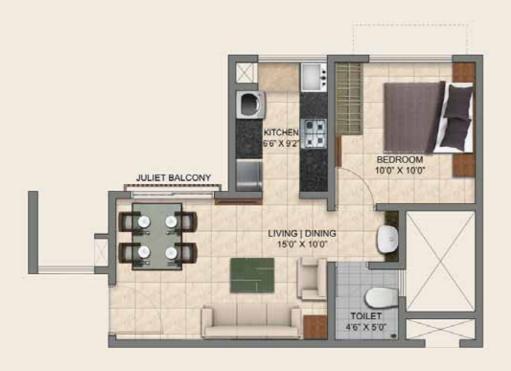

# 1 BHK CONDO

| Typical Carpet Area   | ~365 sq. ft. |
|-----------------------|--------------|
| Typical Usable area   | ~370 sq. ft. |
| Typical Saleable Area | ~525 sq. ft. |