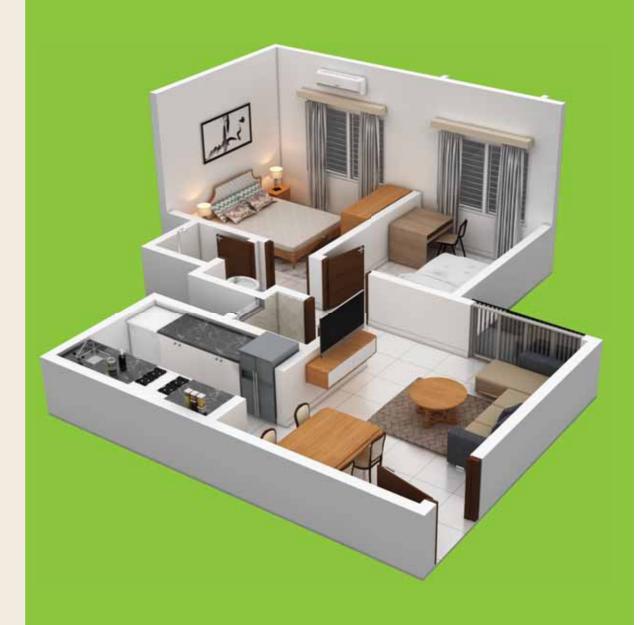

# **2 BHK COMFORT**

| Typical Carpet Area   | ~480 sq. ft. |
|-----------------------|--------------|
| Typical Usable area   | ~485 sq. ft. |
| Typical Saleable Area | ~700 sq. ft. |