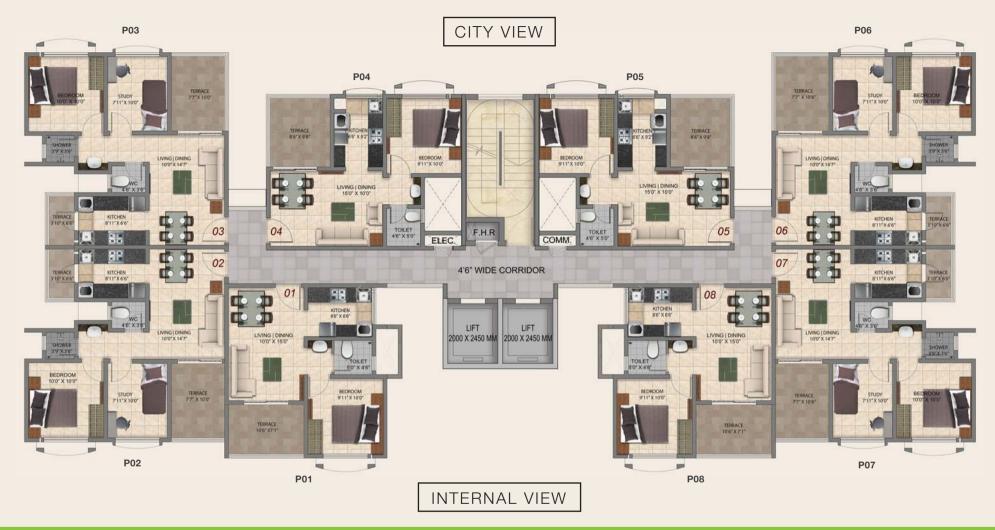

# **BUILDING 1 - TOWER B**

Furniture, fixtures or fittings shown in the floor plan are not standard and will not be provided in the apartment. Areas mentioned herein are approximate and shall vary based on selected apartment. Common areas/lobbies and window placement may vary based on selected floor. All plans are in accordance with the latest approved sanctioned plan and are subject to changes mandated by government authorities and/or applicable laws from time to time.

# PENTHOUSE FLOOR PLAN

### TOWER - B

| Series | Apartment Type | Carpet<br>Area | Useable<br>Area | Terrace | SBA* | PLU 1(B)      |
|--------|----------------|----------------|-----------------|---------|------|---------------|
| P01    | 1BHK           | 359            | 432             | 73      | 517  | Classic       |
| P02    | 2BHK-COMFORT   | 478            | 582             | 104     | 680  | Classic       |
| P03    | 2BHK-COMFORT   | 478            | 586             | 108     | 684  | Premium       |
| P04    | 1BHK           | 364            | 446             | 82      | 526  | Super Premium |
| P05    | 1BHK           | 364            | 446             | 82      | 526  | Super Premium |
| P06    | 2BHK-COMFORT   | 478            | 586             | 108     | 684  | Super Premium |
| P07    | 2BHK-COMFORT   | 478            | 582             | 104     | 680  | Classic       |
| P08    | 1BHK           | 359            | 432             | 73      | 517  | Classic       |