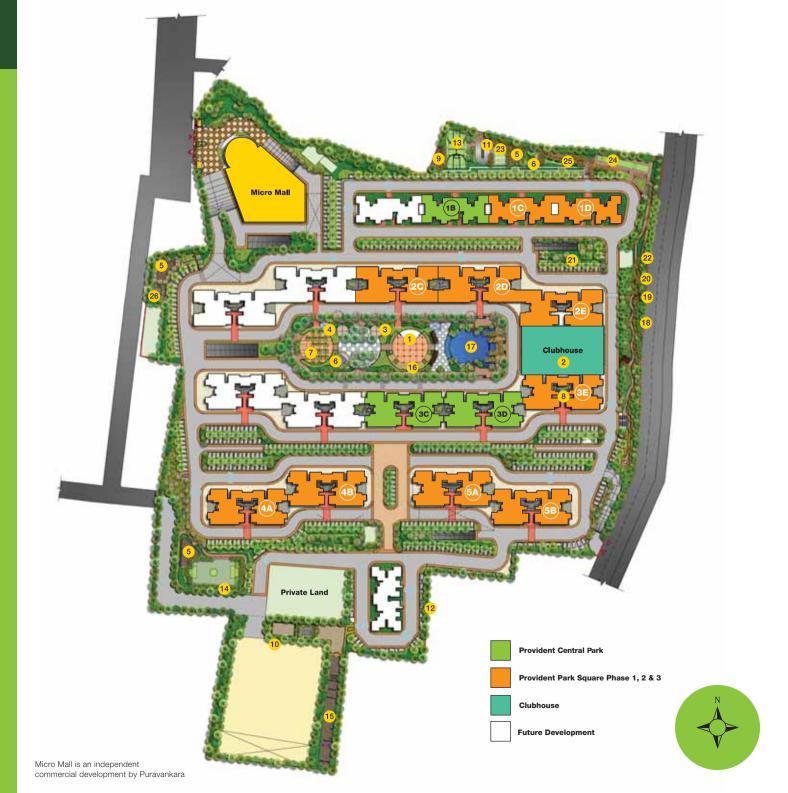

# **MASTER PLAN**

# PROVIDENT CENTRAL PARK LEGEND

- 1. AMPHITHEATRE
- 2. CLUBHOUSE
- 3. MEDITATION DECK
- 4. YOGA DECK
- 5. CHILDREN'S PLAY AREA
- 6. OLD FOLKS CORNER (SENIOR CITIZEN'S COURT)
- 7. BARBEQUE DECK
- 8. LANDSCAPED COURTYARD
- 9. CLIMBING WALL
- 10. PAW PARK
- 11. SKATING RINK
- 12. LINEAR FOREST
- 13. MULTI COURT 1 (TENNIS COURT OR BASKET BALL OR VOLLEY BALL)
- 14. MULTI COURT 2 (FUTSAL OR HOCKEY COURT)
- 15. MULTI COURT 3 (ARCHERY RANGE OR LONG JUMP)
- 16. DRY DECK FOUNTAIN
- 17. SWIMMING POOL AND KIDS POOL
- 18. LINEAR FOREST
- 19. GAZEBO
- 20. FOREST TRAIL
- 21. SOFTSCAPE
- 22. LONG JUMP
- 23. KABADDI COURT
- 24. CRICKET PRACTICE PITCH
- 25. HOPSCOTCH
- 26. CHESS COURT