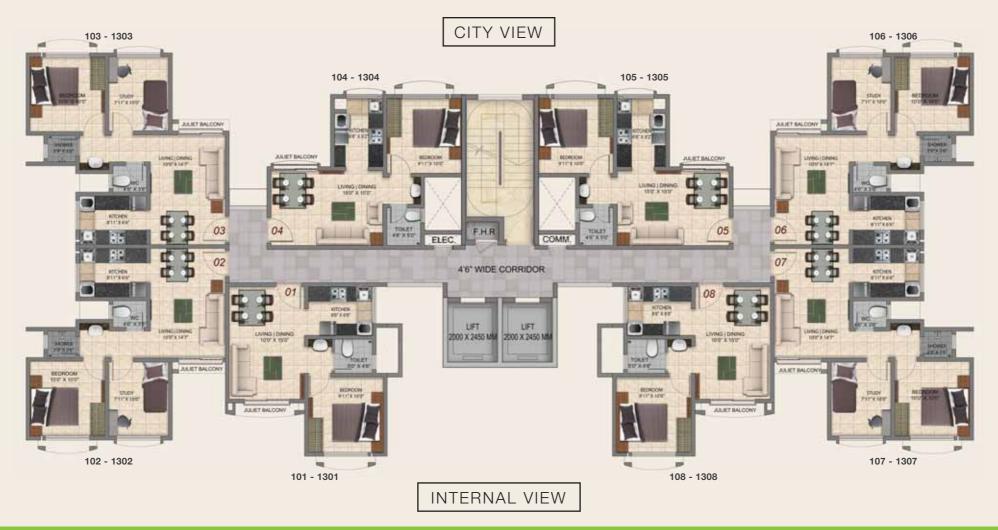

# **BUILDING 1 - TOWER B**

Furniture, fixtures or fittings shown in the floor plan are not standard and will not be provided in the apartment. Areas mentioned herein are approximate and shall vary based on selected apartment. Common areas/lobbies and window placement may vary based on selected floor. All plans are in accordance with the latest approved sanctioned plan and are subject to changes mandated by government authorities and/or applicable laws from time to time.

# TYPICAL FLOOR PLAN:

 $1^{st} - 13^{th}$ 

### TOWER - B

| Series | Apartment Type | Carpet<br>Area | Useable<br>Area | SBA* | PLU 1(B)      |
|--------|----------------|----------------|-----------------|------|---------------|
| 101    | 1BHK           | 359            | 359             | 517  | Classic       |
| 102    | 2BHK-COMFORT   | 478            | 478             | 680  | Classic       |
| 103    | 2BHK-COMFORT   | 478            | 478             | 684  | Premium       |
| 104    | 1BHK           | 364            | 364             | 526  | Super Premium |
| 105    | 1BHK           | 364            | 364             | 526  | Super Premium |
| 106    | 2BHK-COMFORT   | 478            | 478             | 684  | Super Premium |
| 107    | 2BHK-COMFORT   | 478            | 478             | 680  | Classic       |
| 108    | 1BHK           | 359            | 359             | 517  | Classic       |