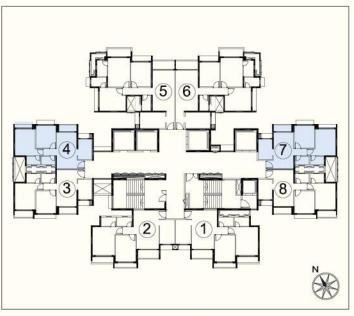

RANDE**

| RERA AREA      | ANCILLARY AREA |
|----------------|----------------|
| 759.50 SQ. FT. | 72.87 SQ. FT.  |
| 70.56 SQ. MT.  | 6.77 SQ. MT.   |



### Atthis - Unit No. 3, 8 (2 BHK Ultima)





Key Plan

### **2 BHK ULTIMA**

| RERA AREA      | ANCILLARY AREA |  |  |
|----------------|----------------|--|--|
| 639.70 SQ. FT. | 53.93 SQ. FT.  |  |  |
| 59.43 SQ. MT.  | 5.01 SQ. MT.   |  |  |



MahaRERA, registered, details available at: https://maharera.mahaonline.gov.in. The furniture, decorative items, etc. shown in the plan are only suggested and the same are not intended or obligated to be provided as per specifications and /or service in the flat / unit and does not form part of the standard specifications. 1 SQ. MT = 10.764 SQ. FT.

## Atthis - Unit No. 4, 7 (2 BHK Nova)





Key Plan

### **2 BHK NOVA**

| RERA AREA      | ANCILLARY AREA |  |  |
|----------------|----------------|--|--|
| 631.52 SQ. FT. | 26.37 SQ. FT.  |  |  |
| 58.67 SQ. MT.  | 2.45 SQ. MT.   |  |  |



MahaRERA, registered, details available at: https://maharera.mahaonline.gov.in. The furniture, decorative items, etc. shown in the plan are only suggested and the same are not intended or obligated to be provided as per specifications and /or service in the flat / unit and does not form part of the standard specifications. 1 SQ. MT = 10.764 SQ. FT.

### Atthis - Unit No. 5, 6 (3 BHK Splenda





Key Plan

### **3 BHK SPLENDA**

| RERA AREA      | ANCILLARY AREA |
|----------------|----------------|
| 995.67 SQ. FT. | 90.53 SQ. FT.  |
| 92.50 SQ. MT.  | 8.41 SQ. MT.   |



MahaRERA, register