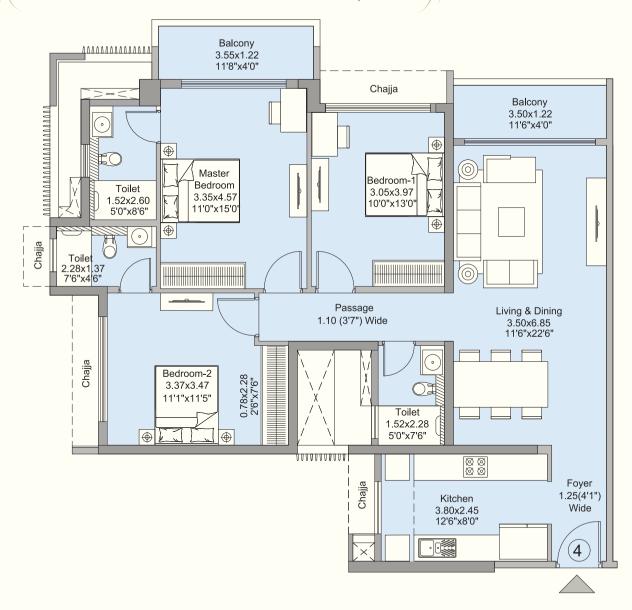

### IORA - Unit No. 4, 5 (3 BHK Imperia)

Key Plan

#### **3 BHK IMPERIA**

| RERA AREA       | ANCILLARY AREA |
|-----------------|----------------|
| 1065.85 SQ. FT. | 92.57 SQ. FT.  |
| 99.02 SQ. MT.   | 8.60 SQ. MT.   |