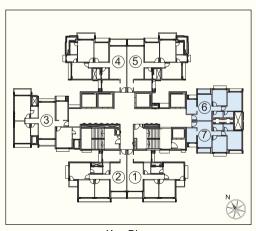

PREMIERE**

| RERA AREA       | ANCILLARY AREA |
|-----------------|----------------|
| 1131.18 SQ. FT. | 91.82 SQ. FT.  |
| 105.09 SQ. MT.  | 8.53 SQ. MT.   |



MahaRERA, registered, details available at: https://maharera.mahaonline.gov.in. The furniture, decorative items, etc. shown in the plan are only suggested and the same are not intended or obligated to be provided as per specifications and /or service in the apartment / flat / unit and does not form part of the standard specifications. 1 SQ. MT. = 10.764 SQ. FT.

### IORA - Unit No. 4, 5 (3 BHK Imperia)





Key Plan

#### **3 BHK IMPERIA**

| RERA AREA       | ANCILLARY AREA |
|-----------------|----------------|
| 1065.85 SQ. FT. | 92.57 SQ. FT.  |
| 99.02 SQ. MT.   | 8.60 SQ. MT.   |



### IORA - Unit No. 6, 7 (2 BHK Nova)





Key Plan

#### 2 BHK NOVA

| RERA AREA      | ANCILLARY AREA |
|----------------|----------------|
| 631.52 SQ. FT. | 26.37 SQ. FT.  |
| 58.67 SQ. MT.  | 2.45 SQ. MT.   |





| UNIT | UNIT           | RERA AREA |         | ANCILLARY AREA |         |
|------|----------------|-----------|---------|----------------|---------|
| NO.  | TYPE           | SQ. FT.   | SQ. MT. | SQ. FT.        | SQ. MT. |
| 1, 2 | 3 BHK ELEGANTE | 939.80    | 87.31   | 65.39          | 6.07    |
| 3    | 3 BHK PREMIERE | 1131.18   | 105.09  | 91.82          | 8.53    |
| 4,5  | 3 BHK IMPERIA  | 1065.85   | 99.02   | 92.57          | 8.60    |
| 6,7  | 2 BHK NOVA     | 631.52    | 58.67   | 26.37          | 2.45    |







MahaRERA, registered, details available at: https://maharera.mahaonline.gov.in. The furnit