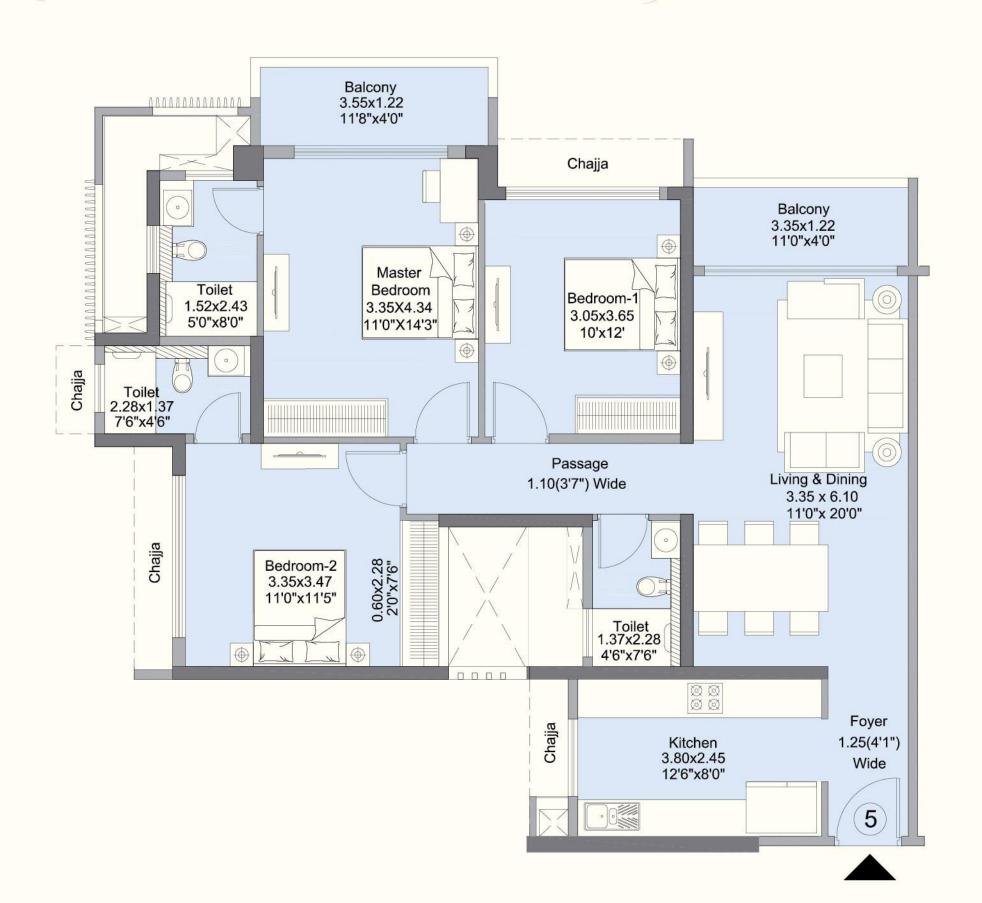

### Atthis - Unit No. 5, 6 (3 BHK Splenda

Key Plan

### **3 BHK SPLENDA**

| RERA AREA      | ANCILLARY AREA |
|----------------|----------------|
| 995.67 SQ. FT. | 90.53 SQ. FT.  |
| 92.50 SQ. MT.  | 8.41 SQ. MT.   |

MahaRERA, registered, details available at: https://maharera.mahaonline.gov.in. The furniture, decorative items, etc. shown in the plan are only suggested and the same are not intended or obligated to be provided as per specifications and /or service in the flat / unit and does not form part of the standard specifications. 1 SQ. MT. = 10.764 SQ. FT.