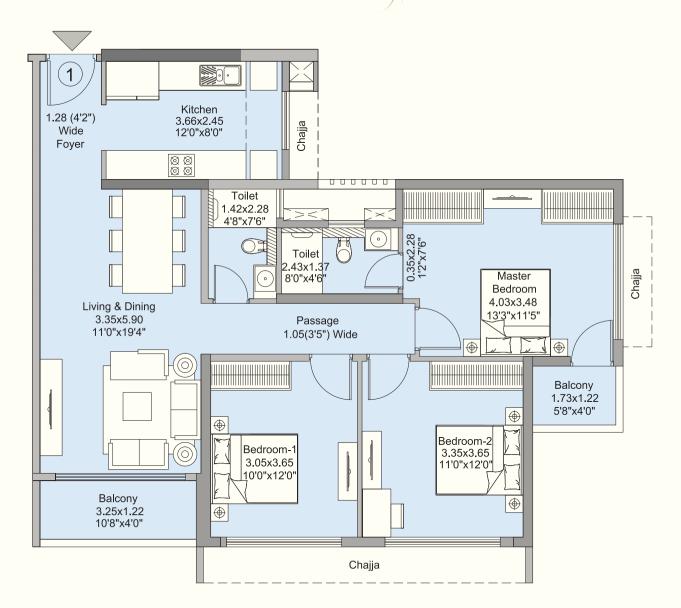

#### **3 BHK ELEGANTE**

| RERA AREA      | ANCILLARY AREA |
|----------------|----------------|
| 939.80 SQ. FT. | 65.39 SQ. FT.  |
| 87.31 SQ. MT.  | 6.07 SQ. MT.   |

MahaRERA, registered, details available at: https://maharera.mahaonline.gov.in. The furniture, decorative items, etc. shown in the plan are only suggested and the same are not intended or obligated to be provided as per specifications and /or service in the apartment / flat / unit and does not form part of the standard specifications. 1 SQ. MT. = 10.764 SQ. FT.