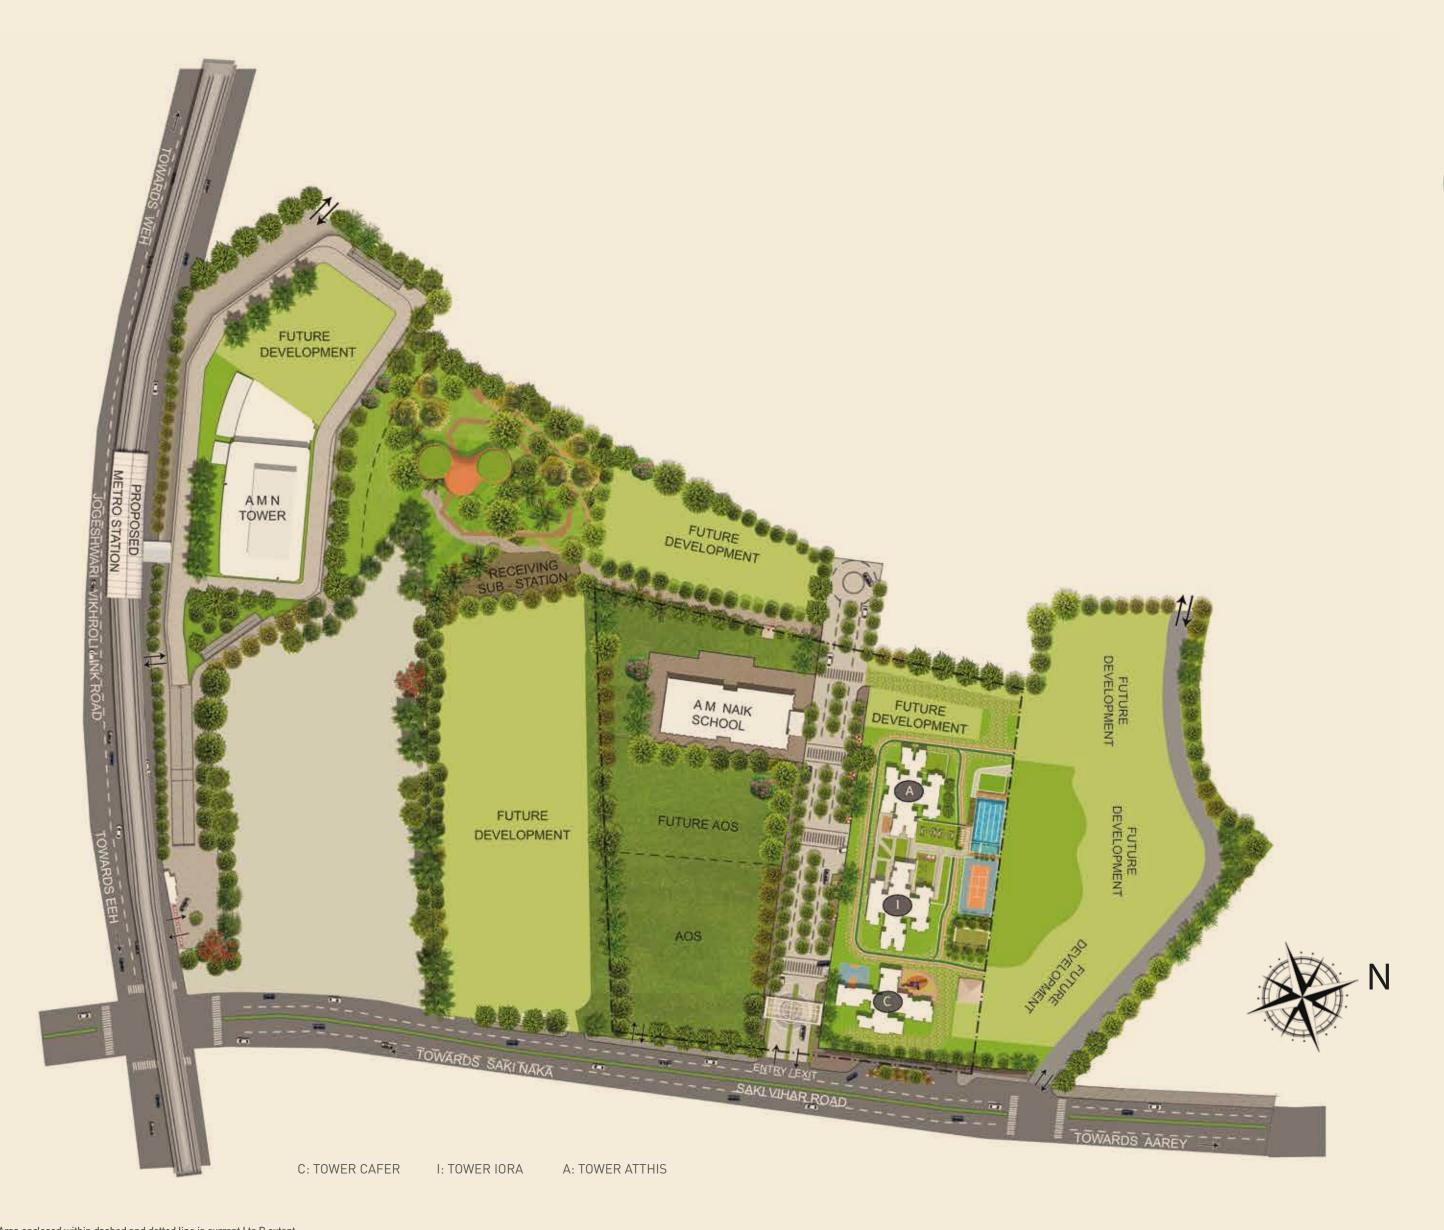

Launching



































All amenities will be provided after the completion of the entire project. \*Provision for space only.















Rejoice in the exclusive address situated at the heart of Mumbai.



- Nirali Hospital
- Upcoming AM Naik School
- Powai Lake
- Powai Garden
- Upcoming Metro Station
- Renaissance Hotel



- Seven Hills Hospital
- IIT Bombay



- Bombay Scottish School
- Saki Naka Metro Station
- Hiranandani Foundation
  School
- DMart
- Nahar International School
- Galleria Powai
- Dr L H Hiranandani Hospital
- NITIE, Powai



International Airport



The Elixir of life is in this blessed land.

# IORA - Unit No. 1, 2 (3 BHK Elegante)





Key Plan

#### **3 BHK ELEGANTE**

| RERA AREA      | ANCILLARY AREA |
|----------------|----------------|
| 939.80 SQ. FT. | 65.39 SQ. FT.  |
| 87.31 SQ. MT.  | 6.07 SQ. MT.   |



MahaRERA, registered, details available at: https://maharera.mahaonline.gov.in. The furniture, decorative items, etc. shown in the plan are only suggested and the same are not intended or obligated to be provided as per specifications and /or service in the apartment / flat / unit and does not form part of the standard specifications. 1 SQ. MT. = 10.764 SQ. FT.

### IORA - Unit No. 3 (3 BHK Premiere)





Key Plan

#### **3 BHK PREMIERE**

| RERA AREA       | ANCILLARY AREA |
|-----------------|----------------|
| 1131.1