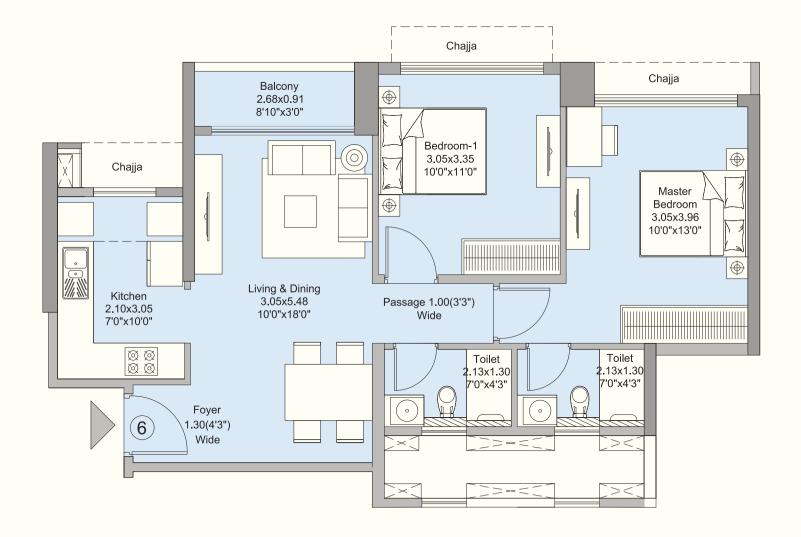

### IORA - Unit No. 6, 7 (2 BHK Nova)

Key Plan

#### 2 BHK NOVA

| RERA AREA      | ANCILLARY AREA |
|----------------|----------------|
| 631.52 SQ. FT. | 26.37 SQ. FT.  |
| 58.67 SQ. MT.  | 2.45 SQ. MT.   |

| UNIT | UNIT           | RERA AREA |         | ANCILLARY AREA |         |
|------|----------------|-----------|---------|----------------|---------|
| NO.  | TYPE           | SQ. FT.   | SQ. MT. | SQ. FT.        | SQ. MT. |
| 1, 2 | 3 BHK ELEGANTE | 939.80    | 87.31   | 65.39          | 6.07    |
| 3    | 3 BHK PREMIERE | 1131.18   | 105.09  | 91.82          | 8.53    |
| 4,5  | 3 BHK IMPERIA  | 1065.85   | 99.02   | 92.57          | 8.60    |
| 6,7  | 2 BHK NOVA     | 631.52    | 58.67   | 26.37          | 2.45    |

MahaRERA, registered, details available at: https://maharera.mahaonline.gov.in. The furniture, decorative items, etc. shown in the plan are only suggested and the same are not intended or obligated to be provided as per specifications and /or service in the apartment / flat / unit and does not form part of the standard specifications. 1 SQ. MT. = 10.764 SQ. FT.