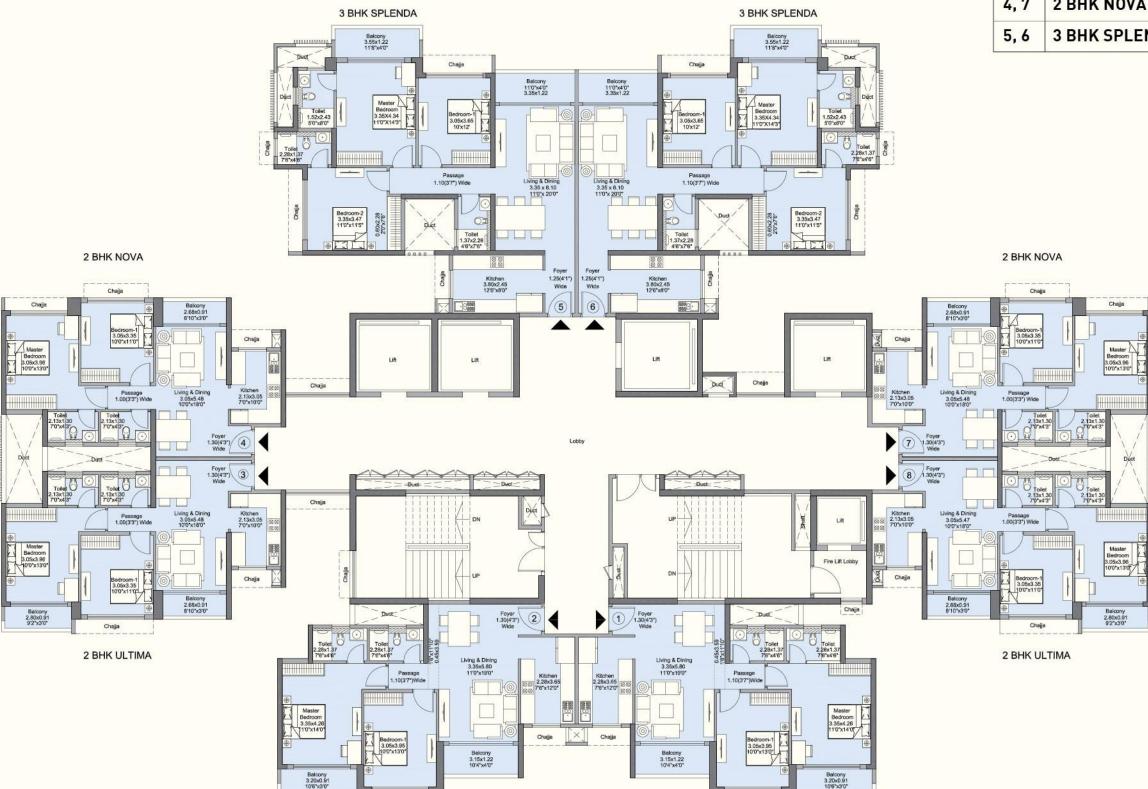

# Atthis - Typical Floor

| UNIT | UNIT          | RERA AREA |        | ANCILLARY AREA |        |
|------|---------------|-----------|--------|----------------|--------|
| NO.  | TYPE          | SQ.FT.    | SQ.MT. | SQ.FT.         | SQ.MT. |
| 1, 2 | 2 BHK GRANDE  | 759.50    | 70.56  | 72.87          | 6.77   |
| 3, 8 | 2 BHK ULTIMA  | 639.70    | 59.43  | 53.93          | 5.01   |
| 4, 7 | 2 BHK NOVA    | 631.52    | 58.67  | 26.37          | 2.45   |
| 5, 6 | 3 BHK SPLENDA | 995.67    | 92.50  | 90.53          | 8.41   |

MahaRERA, registered, details available at: https://maharera.mahaonline.gov.in. The furniture, decorative items, etc. shown in the plan are only suggested and the same are not intended or obligated to be provided as per specifications and /or service in the flat / unit and does not form part of the standard specifications. 1 SQ. MT. = 10.764 SQ. FT.

2 BHK GRANDE

2 BHK GRANDE

# Atthis - Unit No. 1, 2 (2 BHK Grande)

Key Plan

### **2 BHK GRANDE**

| RERA AREA      | ANCILLARY AREA |
|----------------|----------------|
| 759.50 SQ. FT. | 72.87 SQ. FT.  |
| 70.56 SQ. MT.  | 6.77 SQ. MT.   |

### Atthis - Unit No. 3, 8 (2 BHK Ultima)

Key Plan

### **2 BHK ULTIMA**

| RERA AREA      | ANCILLARY AREA |  |  |
|----------------|----------------|--|--|
| 639.70 SQ. FT. | 53.93 SQ. FT.  |  |  |
| 59.43 SQ. MT.  | 5.01 SQ. MT.   |  |  |

MahaRERA, registered, details available at: https://maharera.mahaonline.gov.in. The furniture, decorative items, etc. shown in the plan are only suggested and the same are not intended or obligated to be provided as per specifications and /or service in the flat / unit and does not form part of the standard specifications. 1 SQ. MT = 10.764 SQ. FT.

## Atthis - Unit No. 4, 7 (2 BHK Nova)

Key Plan

### **2 BHK NOVA**

| RERA AREA      | ANCILLARY AREA |  |  |
|----------------|----------------|--|--|
| 631.52 SQ. FT. | 26.37 SQ. FT.  |  |  |
| 58.67 SQ. MT.  | 2.45 SQ. MT.   |  |  |

MahaRERA, registered, details available at: https://maharera.mahaonline.gov.in. The furniture, decorative items, etc. shown in the plan are only suggested and the same are not intended or obligated to be provided as per specifications and /or service in the flat / unit and does not form part of the standard specifications. 1 SQ. MT = 10.764 SQ. FT.

### Atthis - Unit No. 5, 6 (3 BHK Splenda

Key Plan

### **3 BHK SPLENDA**

| RERA AREA      | ANCILLARY AREA |
|----------------|----------------|
| 995.67 SQ. FT. | 90.53 SQ. FT.  |
| 92.50 SQ. MT.  | 8.41 SQ. MT.   |

MahaRERA, registered, details available at: https://maharera.mahaonline.gov.in. The furniture, decorative items, etc. shown in the plan are only suggested and the same are not intended or obligated to be provided as per specifications and /or service in the flat / unit and does not form part of the standard specifications. 1 SQ. MT. = 10.764 SQ. FT.