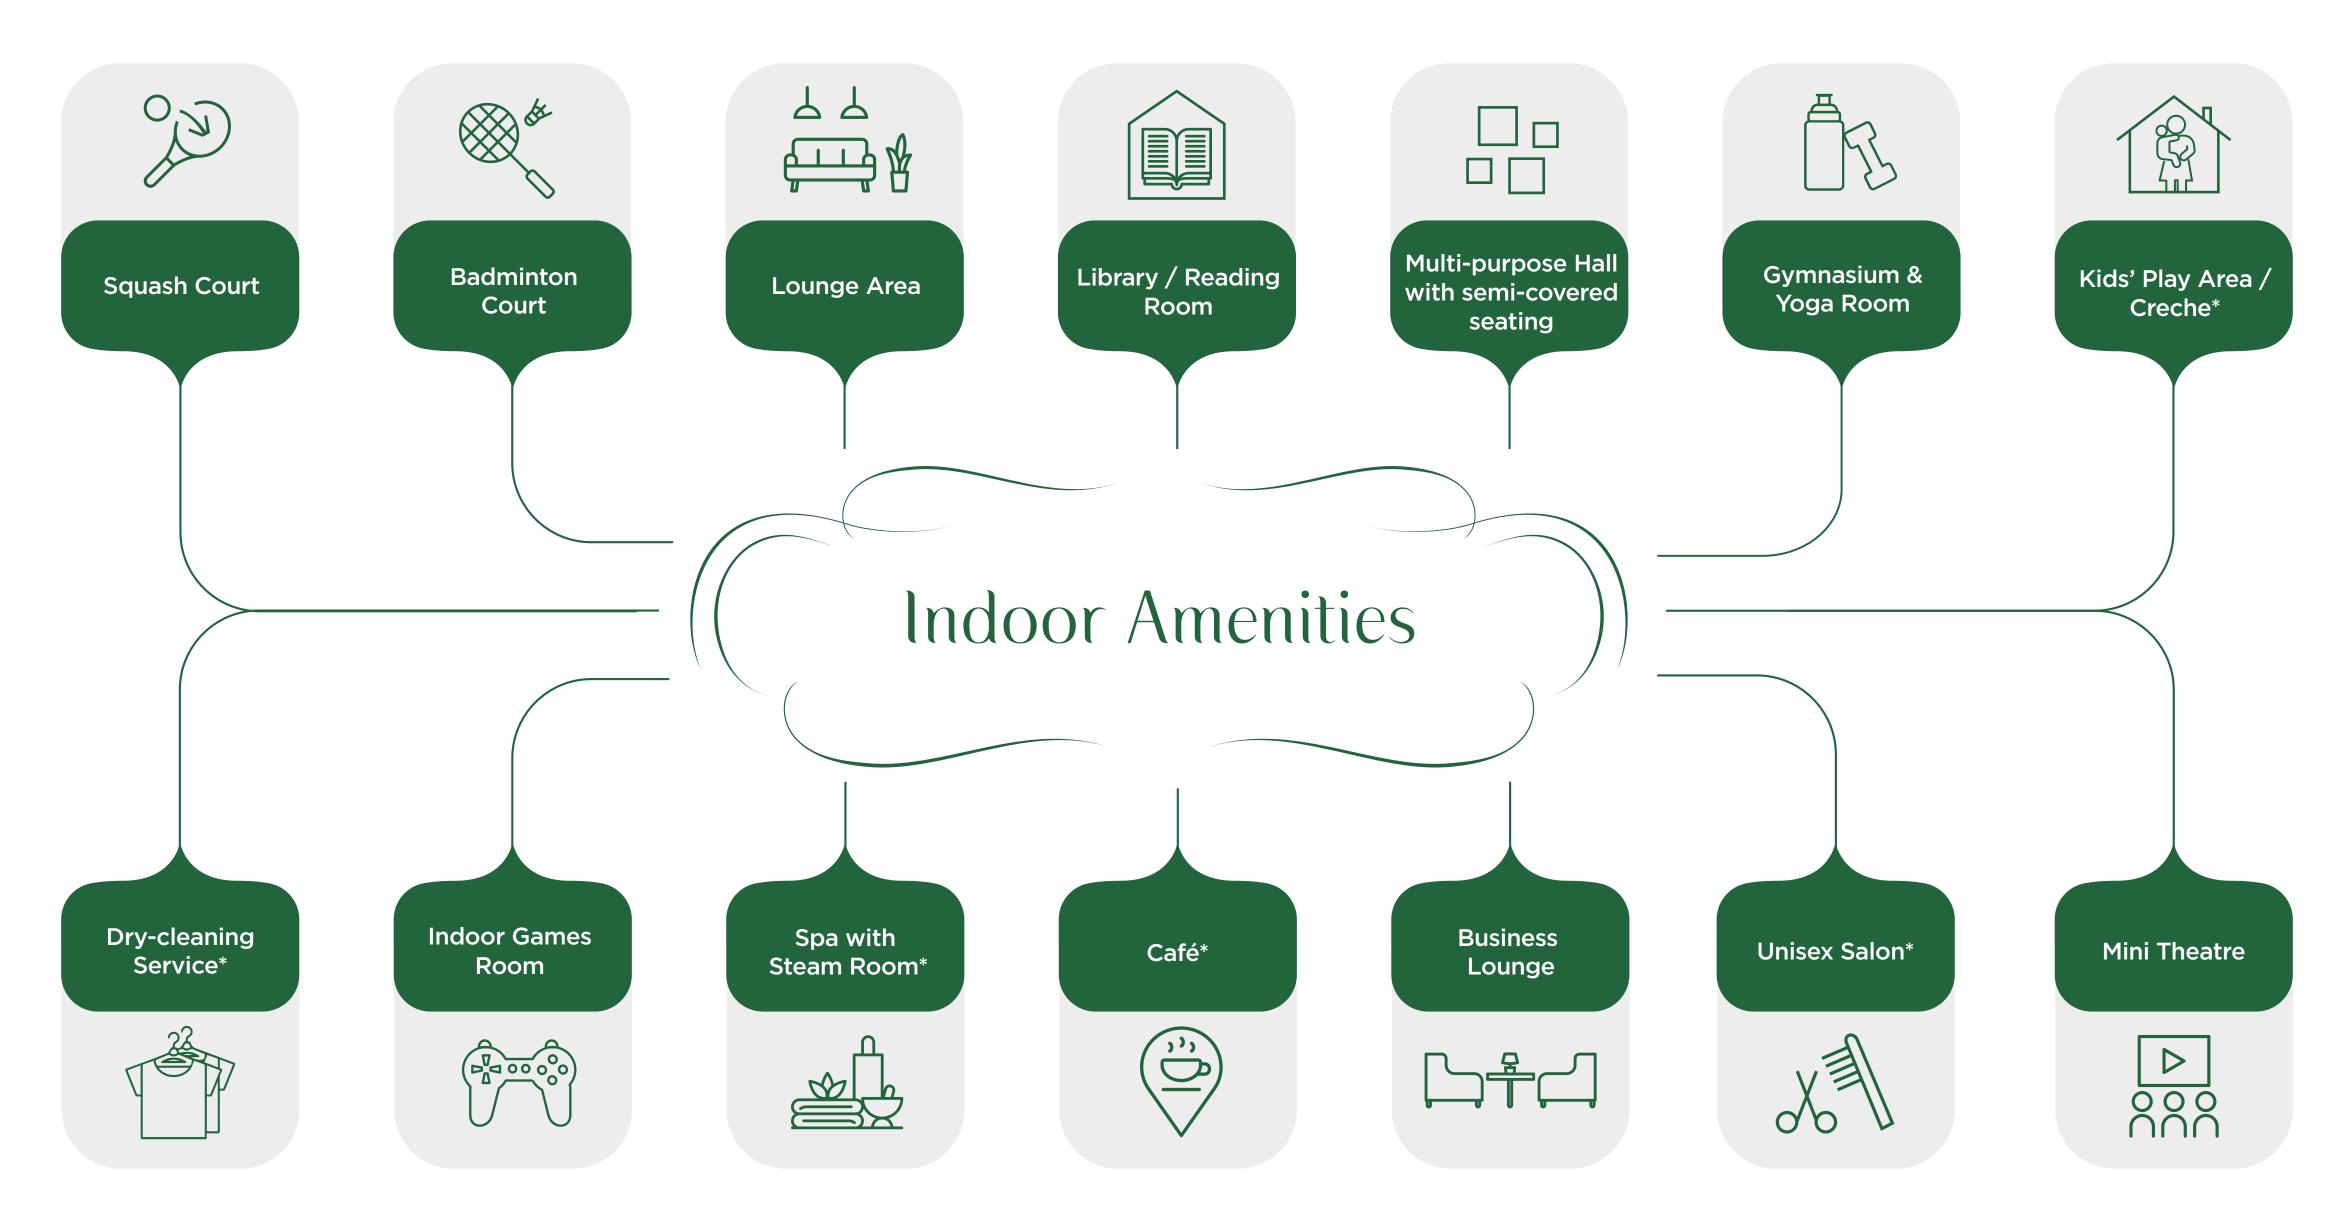

Launching

All amenities will be provided after the completion of the entire project. \*Provision for space only.

Rejoice in the exclusive address situated at the heart of Mumbai.

- Nirali Hospital
- Upcoming AM Naik School
- Powai Lake
- Powai Garden
- Upcoming Metro Station
- Renaissance Hotel