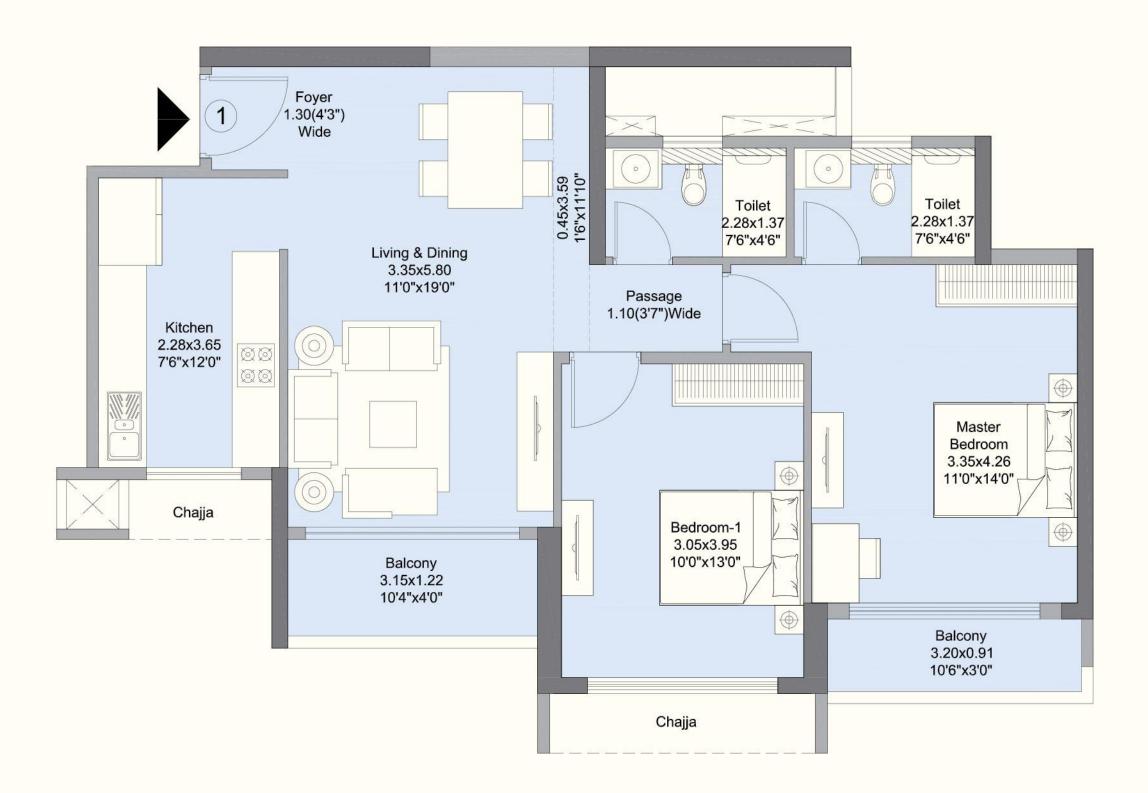

# IORA - Unit No. 1, 2 (3 BHK Elegante)

Key Plan

#### **3 BHK ELEGANTE**

| RERA AREA      | ANCILLARY AREA |
|----------------|----------------|
| 939.80 SQ. FT. | 65.39 SQ. FT.  |
| 87.31 SQ. MT.  | 6.07 SQ. MT.   |

MahaRERA, registered, details available at: https://maharera.mahaonline.gov.in. The furniture, decorative items, etc. shown in the plan are only suggested and the same are not intended or obligated to be provided as per specifications and /or service in the apartment / flat / unit and does not form part of the standard specifications. 1 SQ. MT. = 10.764 SQ. FT.