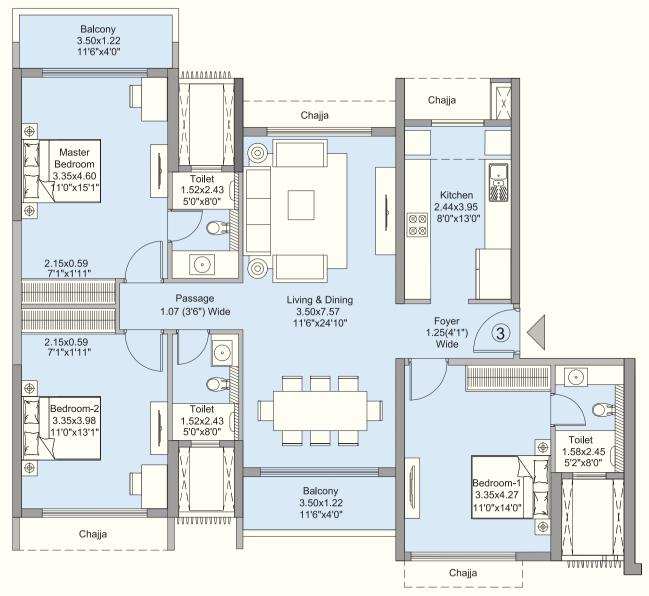

### IORA - Unit No. 3 (3 BHK Premiere)

Key Plan

#### **3 BHK PREMIERE**

| RERA AREA       | ANCILLARY AREA |
|-----------------|----------------|
| 1131.18 SQ. FT. | 91.82 SQ. FT.  |
| 105.09 SQ. MT.  | 8.53 SQ. MT.   |

MahaRERA, registered, details available at: https://maharera.mahaonline.gov.in. The furniture, decorative items, etc. shown in the plan are only suggested and the same are not intended or obligated to be provided as per specifications and /or service in the apartment / flat / unit and does not form part of the standard specifications. 1 SQ. MT. = 10.764 SQ. FT.