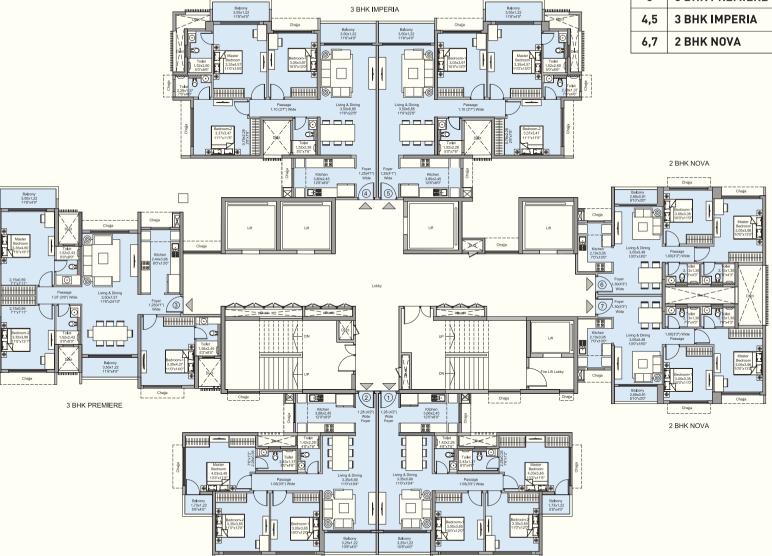

### IORA - Unit No. 4, 5 (3 BHK Imperia)

Key Plan

#### **3 BHK IMPERIA**

| RERA AREA       | ANCILLARY AREA |
|-----------------|----------------|
| 1065.85 SQ. FT. | 92.57 SQ. FT.  |
| 99.02 SQ. MT.   | 8.60 SQ. MT.   |

### IORA - Unit No. 6, 7 (2 BHK Nova)

Key Plan

#### 2 BHK NOVA

| RERA AREA      | ANCILLARY AREA |
|----------------|----------------|
| 631.52 SQ. FT. | 26.37 SQ. FT.  |
| 58.67 SQ. MT.  | 2.45 SQ. MT.   |

| UNIT | UNIT           | RERA AREA |         | ANCILLARY AREA |         |
|------|----------------|-----------|---------|----------------|---------|
| NO.  | TYPE           | SQ. FT.   | SQ. MT. | SQ. FT.        | SQ. MT. |
| 1, 2 | 3 BHK ELEGANTE | 939.80    | 87.31   | 65.39          | 6.07    |
| 3    | 3 BHK PREMIERE | 1131.18   | 105.09  | 91.82          | 8.53    |
| 4,5  | 3 BHK IMPERIA  | 1065.85   | 99.02   | 92.57          | 8.60    |
| 6,7  | 2 BHK NOVA     | 631.52    | 58.67   | 26.37          | 2.45    |