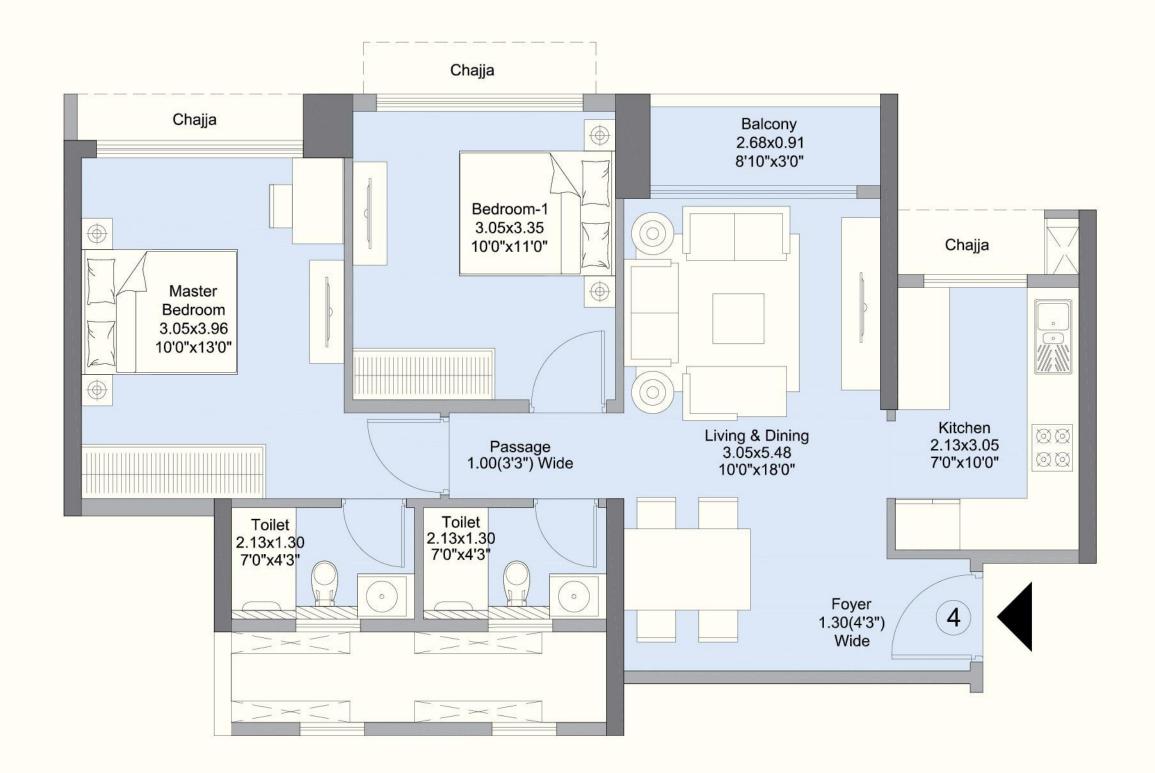

## Atthis - Unit No. 4, 7 (2 BHK Nova)

Key Plan

### **2 BHK NOVA**

| RERA AREA      | ANCILLARY AREA |  |  |
|----------------|----------------|--|--|
| 631.52 SQ. FT. | 26.37 SQ. FT.  |  |  |
| 58.67 SQ. MT.  | 2.45 SQ. MT.   |  |  |

MahaRERA, registered, details available at: https://maharera.mahaonline.gov.in. The furniture, decorative items, etc. shown in the plan are only suggested and the same are not intended or obligated to be provided as per specifications and /or service in the flat / unit and does not form part of the standard specifications. 1 SQ. MT = 10.764 SQ. FT.