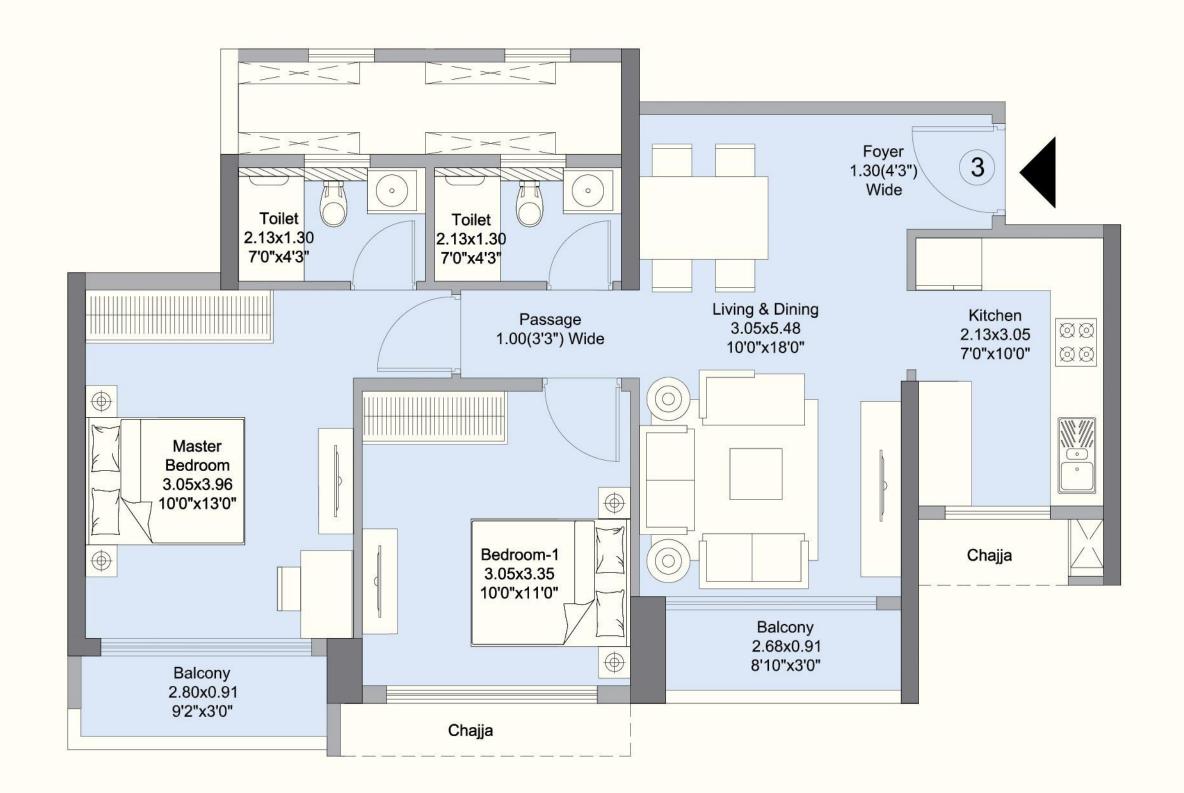

### IORA - Unit No. 3 (3 BHK Premiere)

Key Plan

#### **3 BHK PREMIERE**

| RERA AREA       | ANCILLARY AREA |
|-----------------|----------------|
| 1131.18 SQ. FT. | 91.82 SQ. FT.  |
| 105.09 SQ. MT.  | 8.53 SQ. MT.   |

MahaRERA, registered, details available at: https://maharera.mahaonline.gov.in. The furniture, decorative items, etc. shown in the plan are only suggested and the same are not intended or obligated to be provided as per specifications and /or service in the apartment / flat / unit and does not form part of the standard specifications. 1 SQ. MT. = 10.764 SQ. FT.