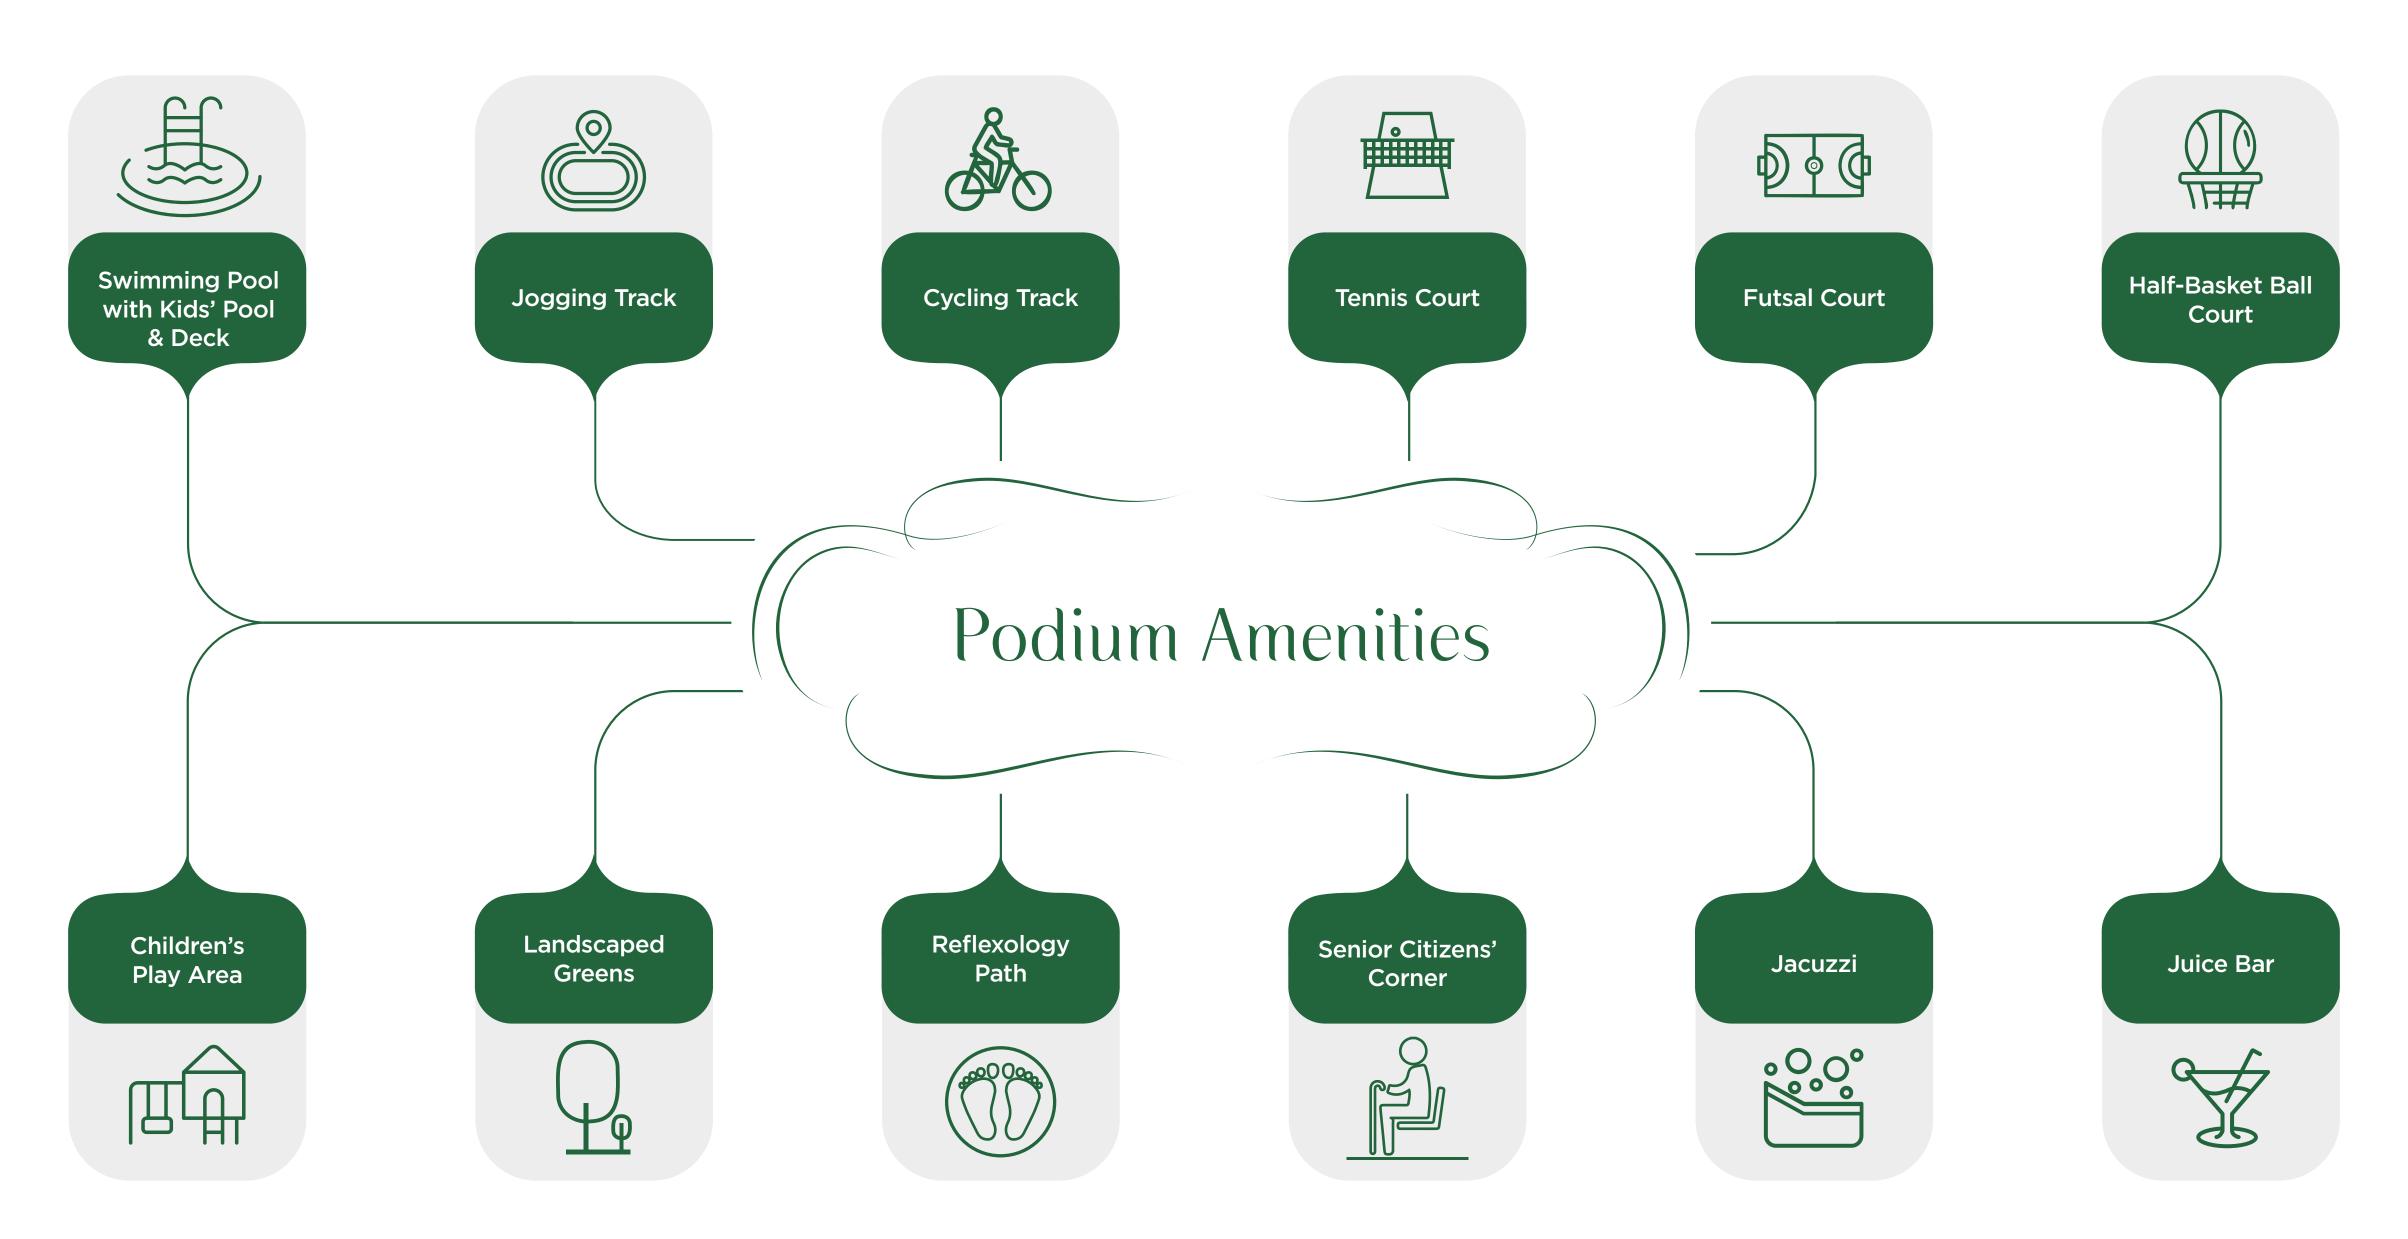

Launching

All amenities will be provided after the completion of the entire project. \*Provision for space only.

Rejoice in the exclusive address situated at the heart of Mumbai.

- Nirali Hospital
- Upcoming AM Naik School
- Powai Lake
- Powai Garden
- Upcoming Metro Station
- Renaissance Hotel