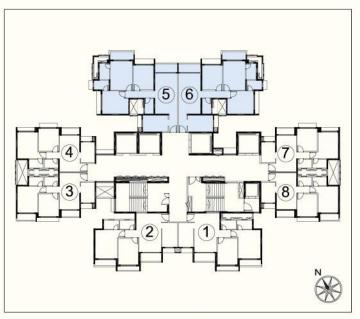

ted to be provided as per specifications and /or service in the flat / unit and does not form part of the standard specifications. 1 SQ. MT = 10.764 SQ. FT.

## Atthis - Unit No. 4, 7 (2 BHK Nova)





Key Plan

### **2 BHK NOVA**

| RERA AREA      | ANCILLARY AREA |  |  |
|----------------|----------------|--|--|
| 631.52 SQ. FT. | 26.37 SQ. FT.  |  |  |
| 58.67 SQ. MT.  | 2.45 SQ. MT.   |  |  |



MahaRERA, registered, details available at: https://maharera.mahaonline.gov.in. The furniture, decorative items, etc. shown in the plan are only suggested and the same are not intended or obligated to be provided as per specifications and /or service in the flat / unit and does not form part of the standard specifications. 1 SQ. MT = 10.764 SQ. FT.

### Atthis - Unit No. 5, 6 (3 BHK Splenda





Key Plan

### **3 BHK SPLENDA**

| RERA AREA      | ANCILLARY AREA |
|----------------|----------------|
| 995.67 SQ. FT. | 90.53 SQ. FT.  |
| 92.50 SQ. MT.  | 8.41 SQ. MT.   |



MahaRERA, registered, details available at: https://maharera.mahaonline.gov.in. The furniture, decorative items, etc. shown in the plan are only suggested and the same are not intended or obligated to be provided as per specifications and /or service in the flat / unit and does not form part of the standard specifications. 1 SQ. MT. = 10.764 SQ. FT.