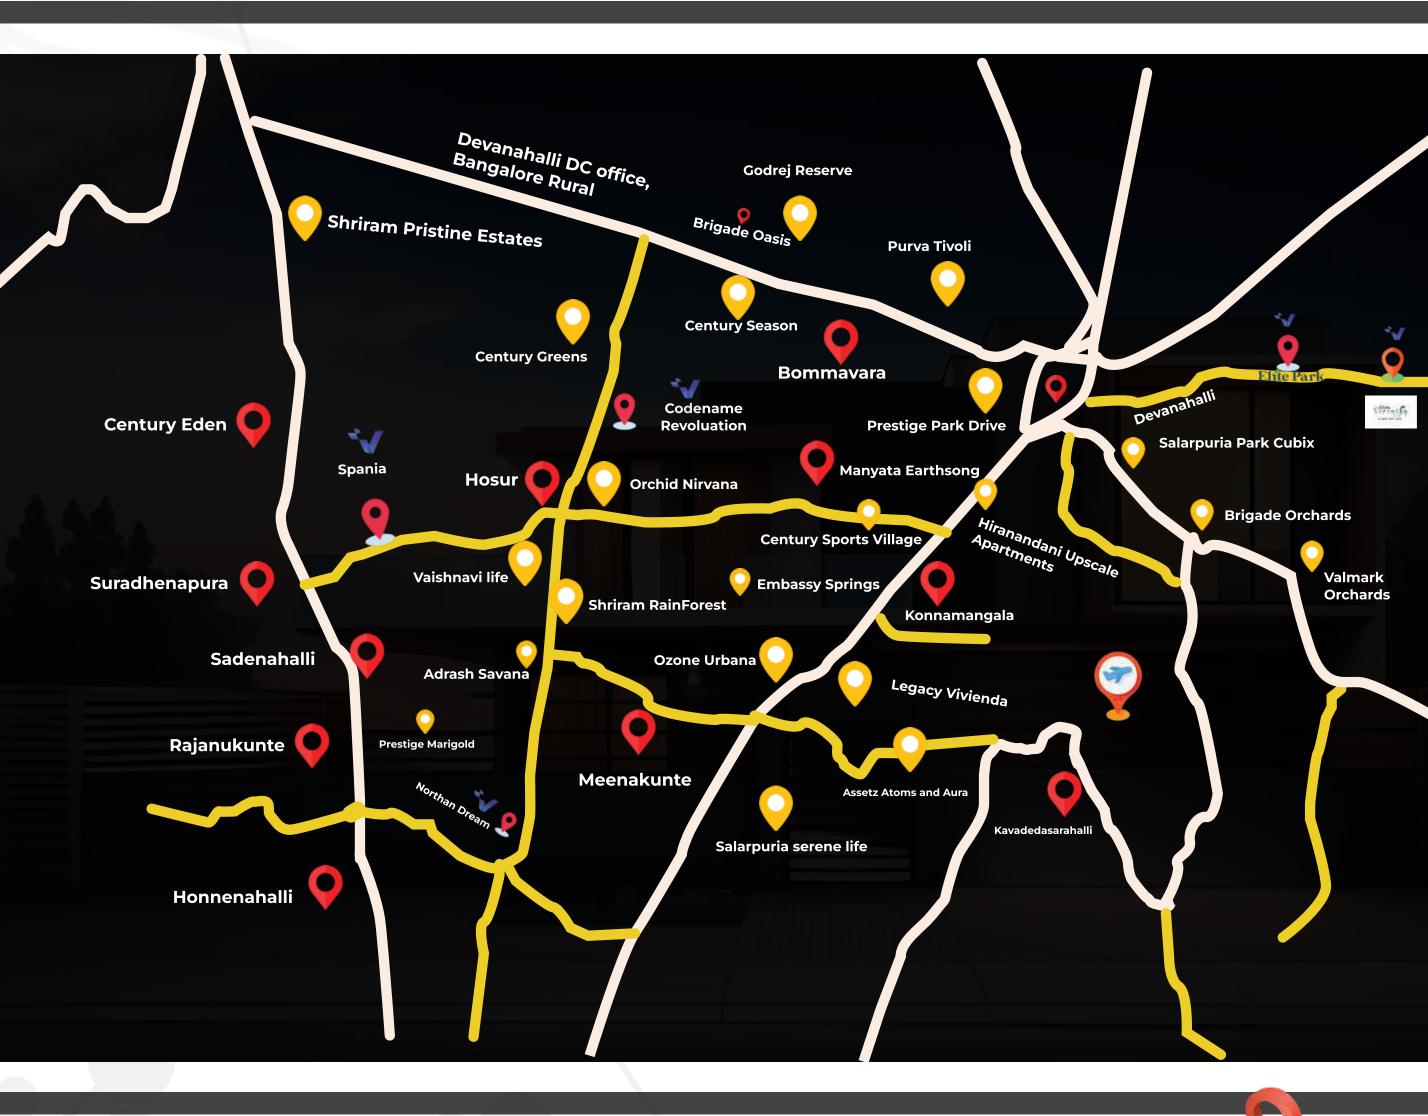

R
- 5. SENIOR CITIZEN PARK
- 6. PARTY HALL
- 7. SKY DECK
- 8. KID'S PLAY AREA
- 9. OUTDOOR GYM AREA
- 10. OUTDOOR YOGA

Every sq ft has a lot to offer





- Adequate street lights for all roads.
- CCTV surveillance in common areas.
- Underground cable work.
- Underground sewage and water supply.







Adjoining a 300 ft STRR which is 288 kms stretch connecting all major parts of Namma Bengaluru.

Projected 35 lakhs employment creation from companies like SHELL, Wipro, Boeing, SAP, Foxconn, Amazon, and several start ups.

Devanahalli Business Park, Aerospace Park and SEZs attracting multi billion \$ investments.

Every top developer of the country choosing Devanahalli for their flagship project makes it the

#### HOTTEST INVESTMENT

#### DESTINATION OF THE TOWN



# Location Map\_\_\_\_









PRM/KA/RERA/1250/303/PR/311022/005388