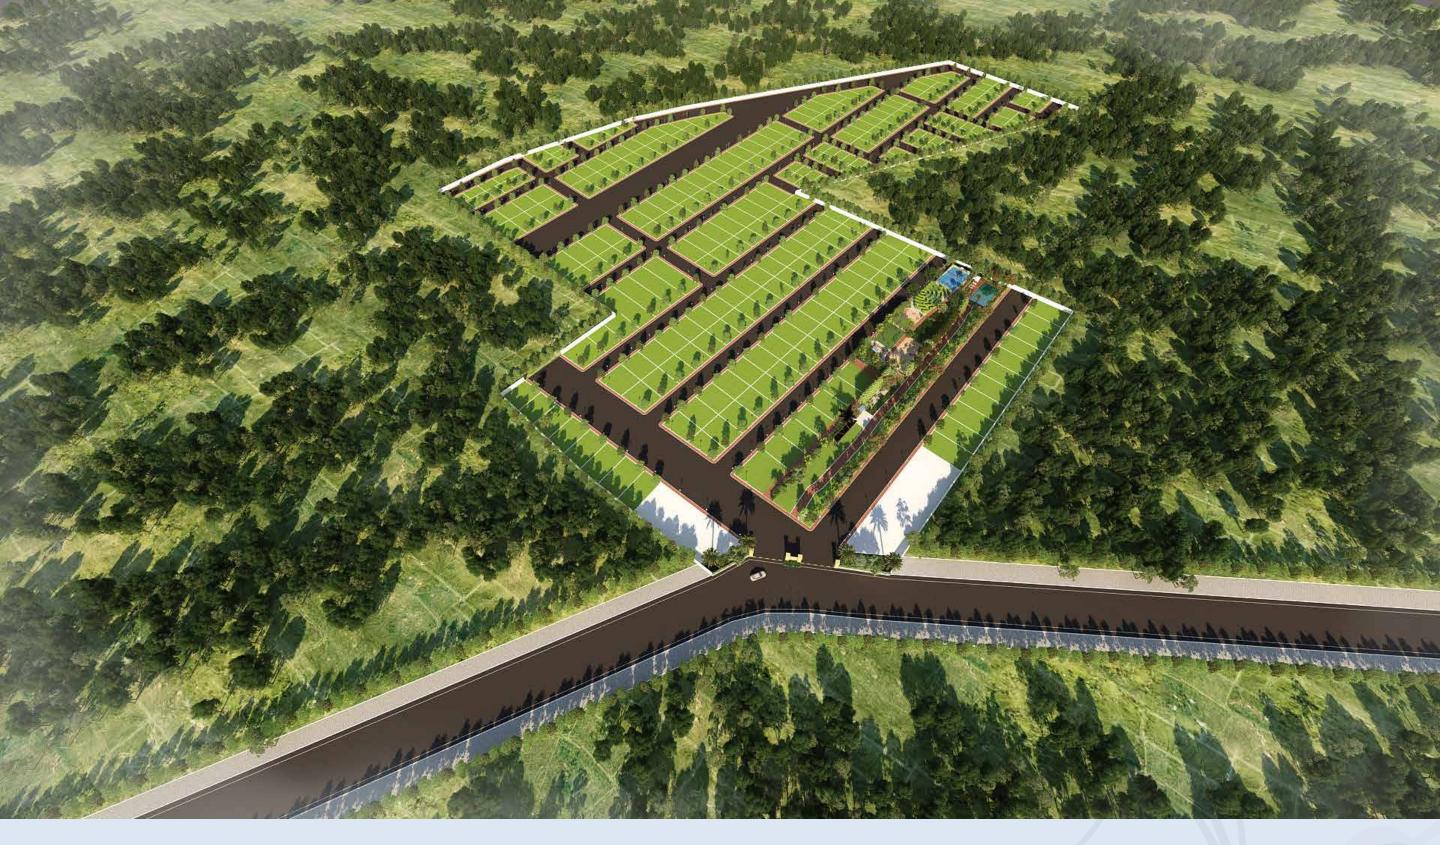

A thoughtfully designed plotted community which Welcomes you and your guests with lush greenery, ample open spaces and wide roads.

Tree court to spend a pleasant evening with your nebeigours.

Recreational Pool to take a dip and chill on a sunny day.

Exclusive park for kids, pets and Open Gym.

A km long walking and jogging track that keeps your health at check.

Multipurpose court to unleash the sporting beast in you.

(1 square metre = 10.764 square feet). E & OE. All dimensions and calculations are done in metric system (M/Sq.m), and imperial system (Ft/Sq.ft) shown is for reference only.

#### LEGENDS

- 1. ENTRY/EXIT
- 2. MULTIPURPOSE COURT
- 3. RECREATIONAL POOL
- 4. OPEN AIR THEATER
- 5. SENIOR CITIZEN PARK
- 6. PARTY HALL
- 7. SKY DECK
- 8. KID'S PLAY AREA
- 9. OUTDOOR GYM AREA
- 10. OUTDOOR YOGA