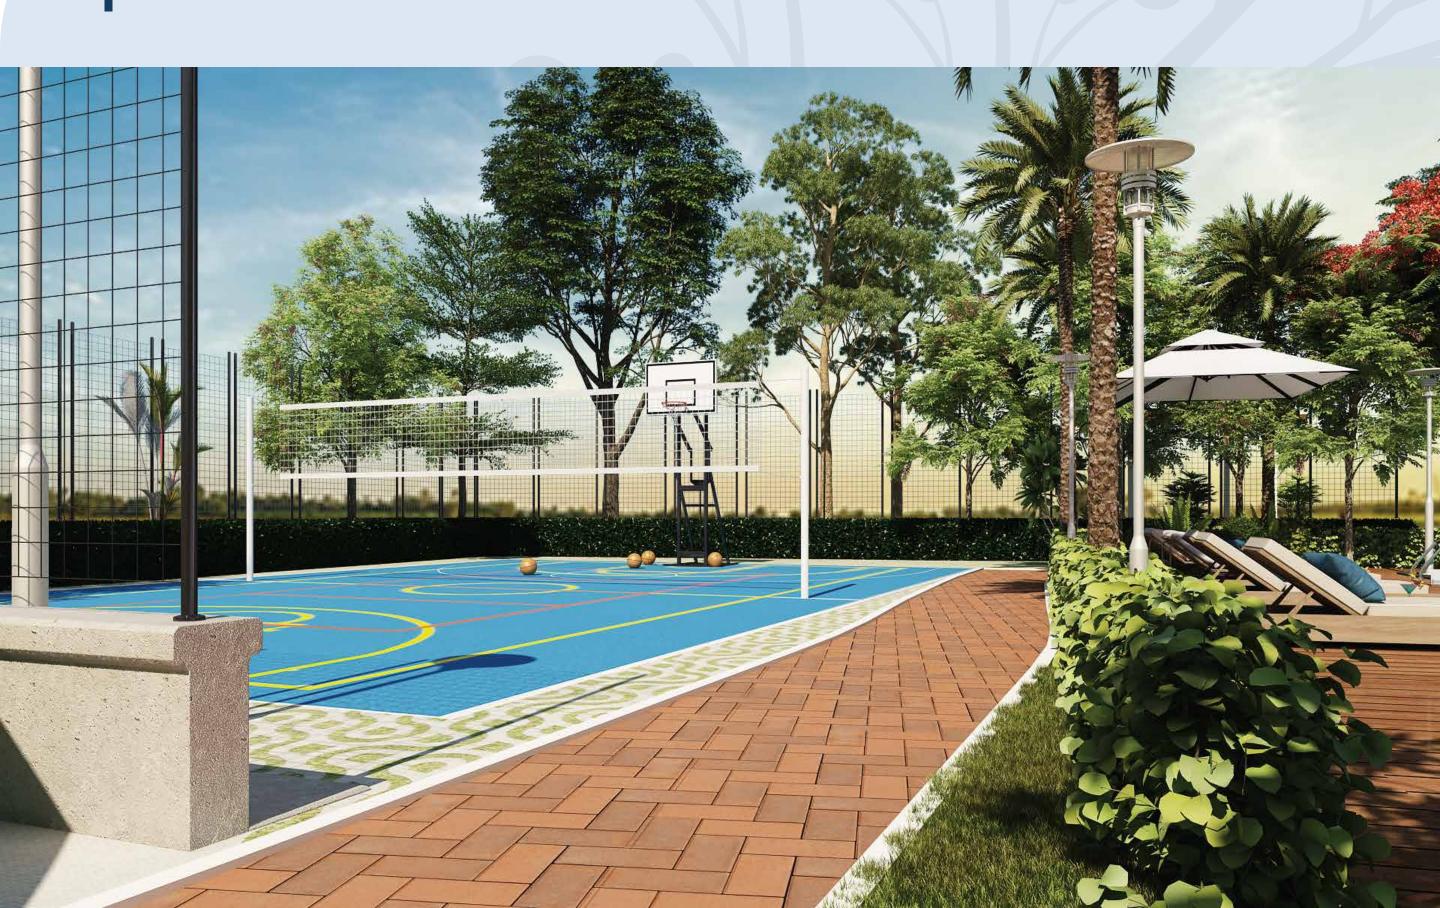

Exclusive park for kids, pets and Open Gym.

A km long walking and jogging track that keeps your health at check.

Multipurpose court to unleash the sporting beast in you.

(1 square metre = 10.764 square feet). E & OE. All dimensions and calculations are done in metric system (M/Sq.m), and imperial system (Ft/Sq.ft) shown is for reference only.