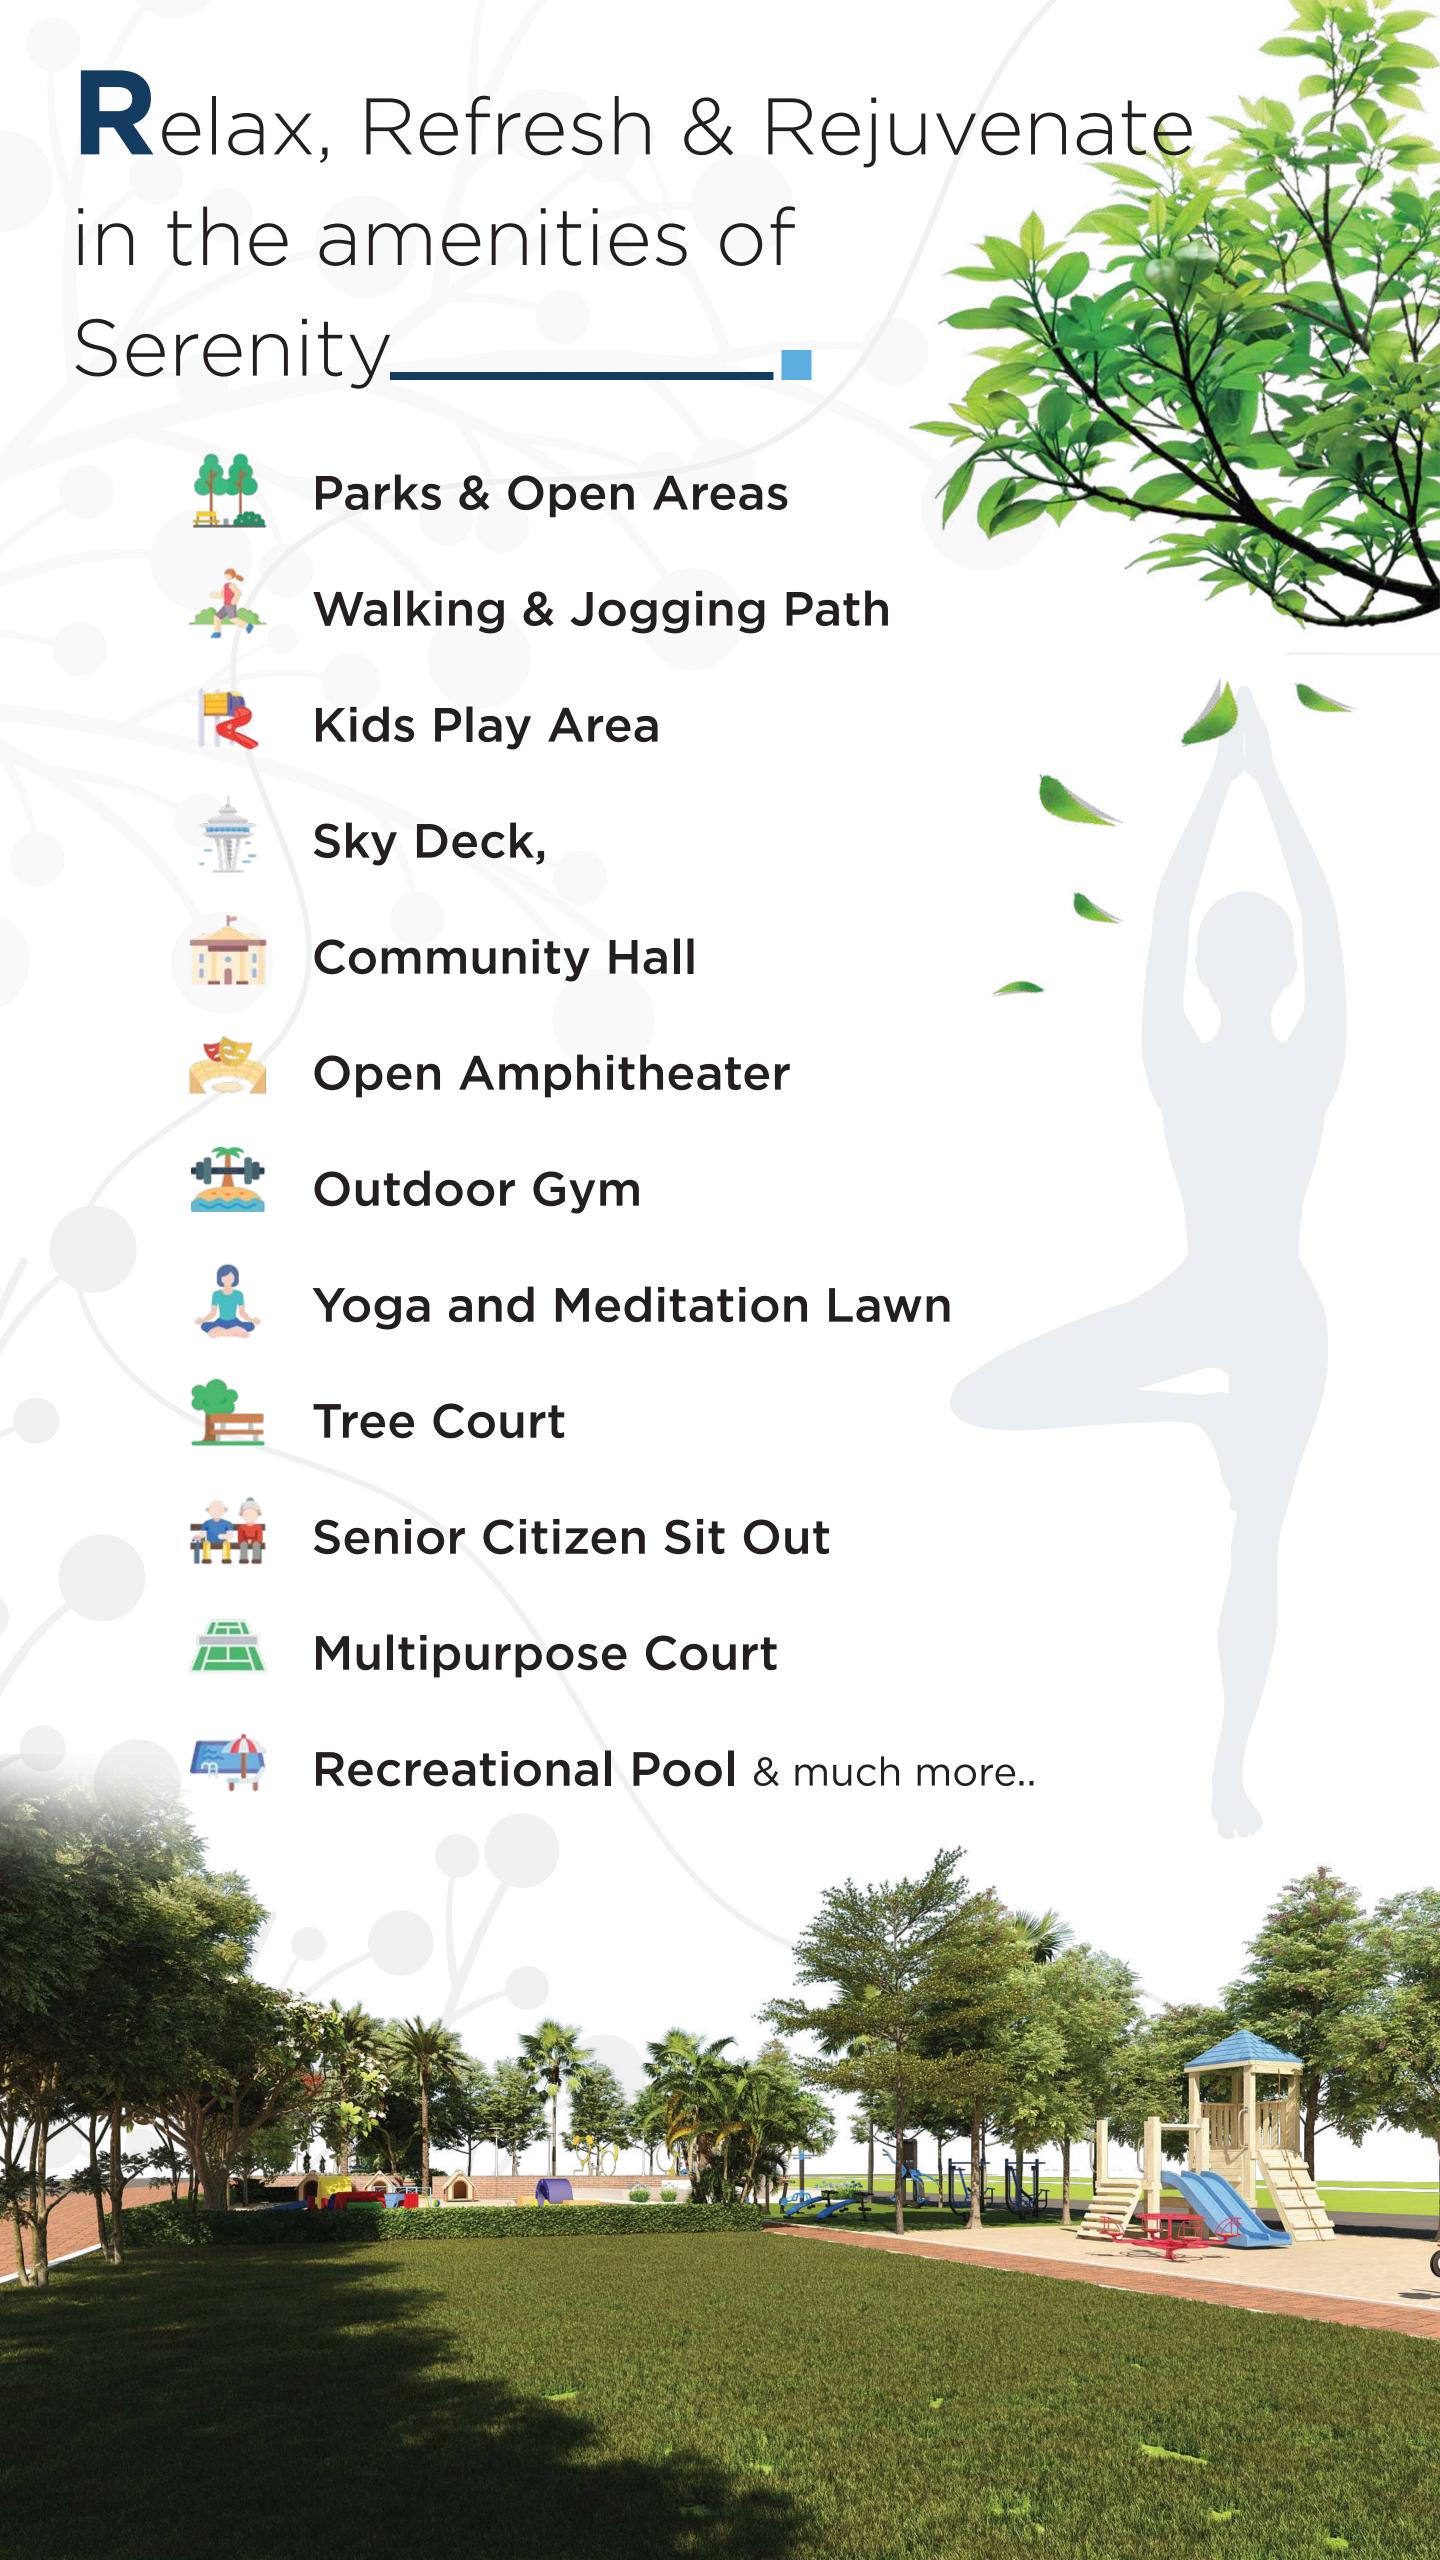

A thoughtfully designed plotted community which Welcomes you and your guests with lush greenery, ample open spaces and wide roads.

Tree court to spend a pleasant evening with your nebeigours.

Recreational Pool to take a dip and chill on a sunny day.

Exclusive park for kids, pets and Open Gym.

A km long walking and jogging track that keeps your health at check.

Multipurpose court to unleash the sporting beast in you.

(1 square metre = 10.764 square feet). E & OE. All dimensions and calculations are done in metric system (M/Sq.m), and imperial system (Ft/Sq.ft) shown is for reference only.

#### LEGENDS

- 1. ENTRY/EXIT
- 2. MULTIPURPOSE COURT
- 3. RECREATIONAL POOL
- 4. OPEN AIR THEATER
- 5. SENIOR CITIZEN PARK
- 6. PARTY HALL
- 7. SKY DECK
- 8. KID'S PLAY AREA
- 9. OUTDOOR GYM AREA
- 10. OUTDOOR YOGA