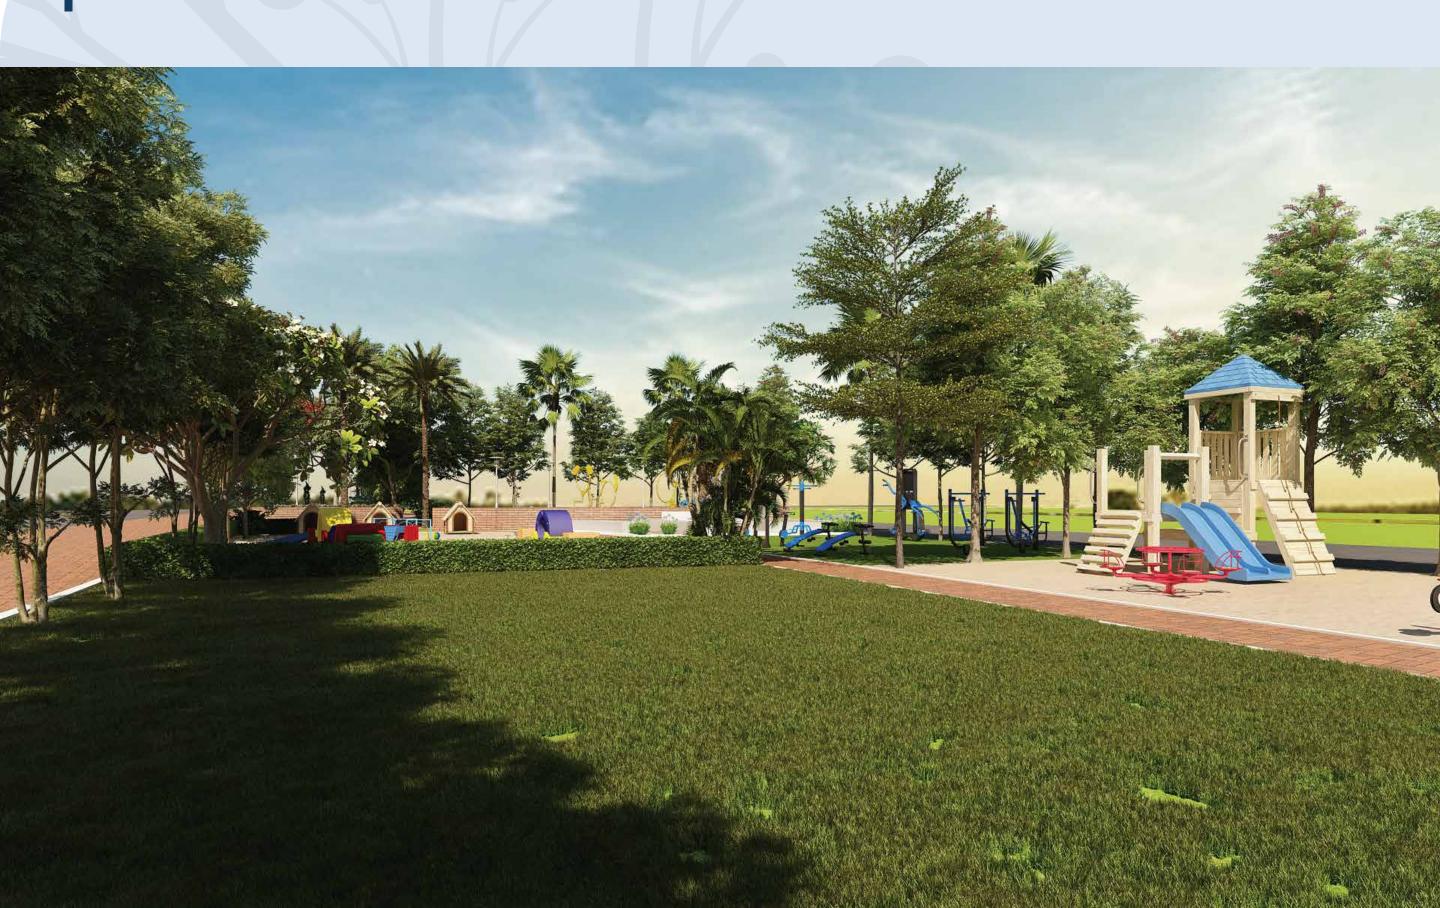

A thoughtfully designed plotted community which Welcomes you and your guests with lush greenery, ample open spaces and wide roads.

Tree court to spend a pleasant evening with your nebeigours.

Recreational Pool to take a dip and chill on a sunny day.

Exclusive park for kids, pets and Open Gym.

A km long walking and jogging track that keeps your health at check.

Multipurpose court to unleash the sporting beast in you.

(1 square metre = 10.764 square feet). E & OE. All dimensions and calculations are done in metric system (M/Sq.m), and imperial system (Ft/Sq.ft) shown is for reference only.