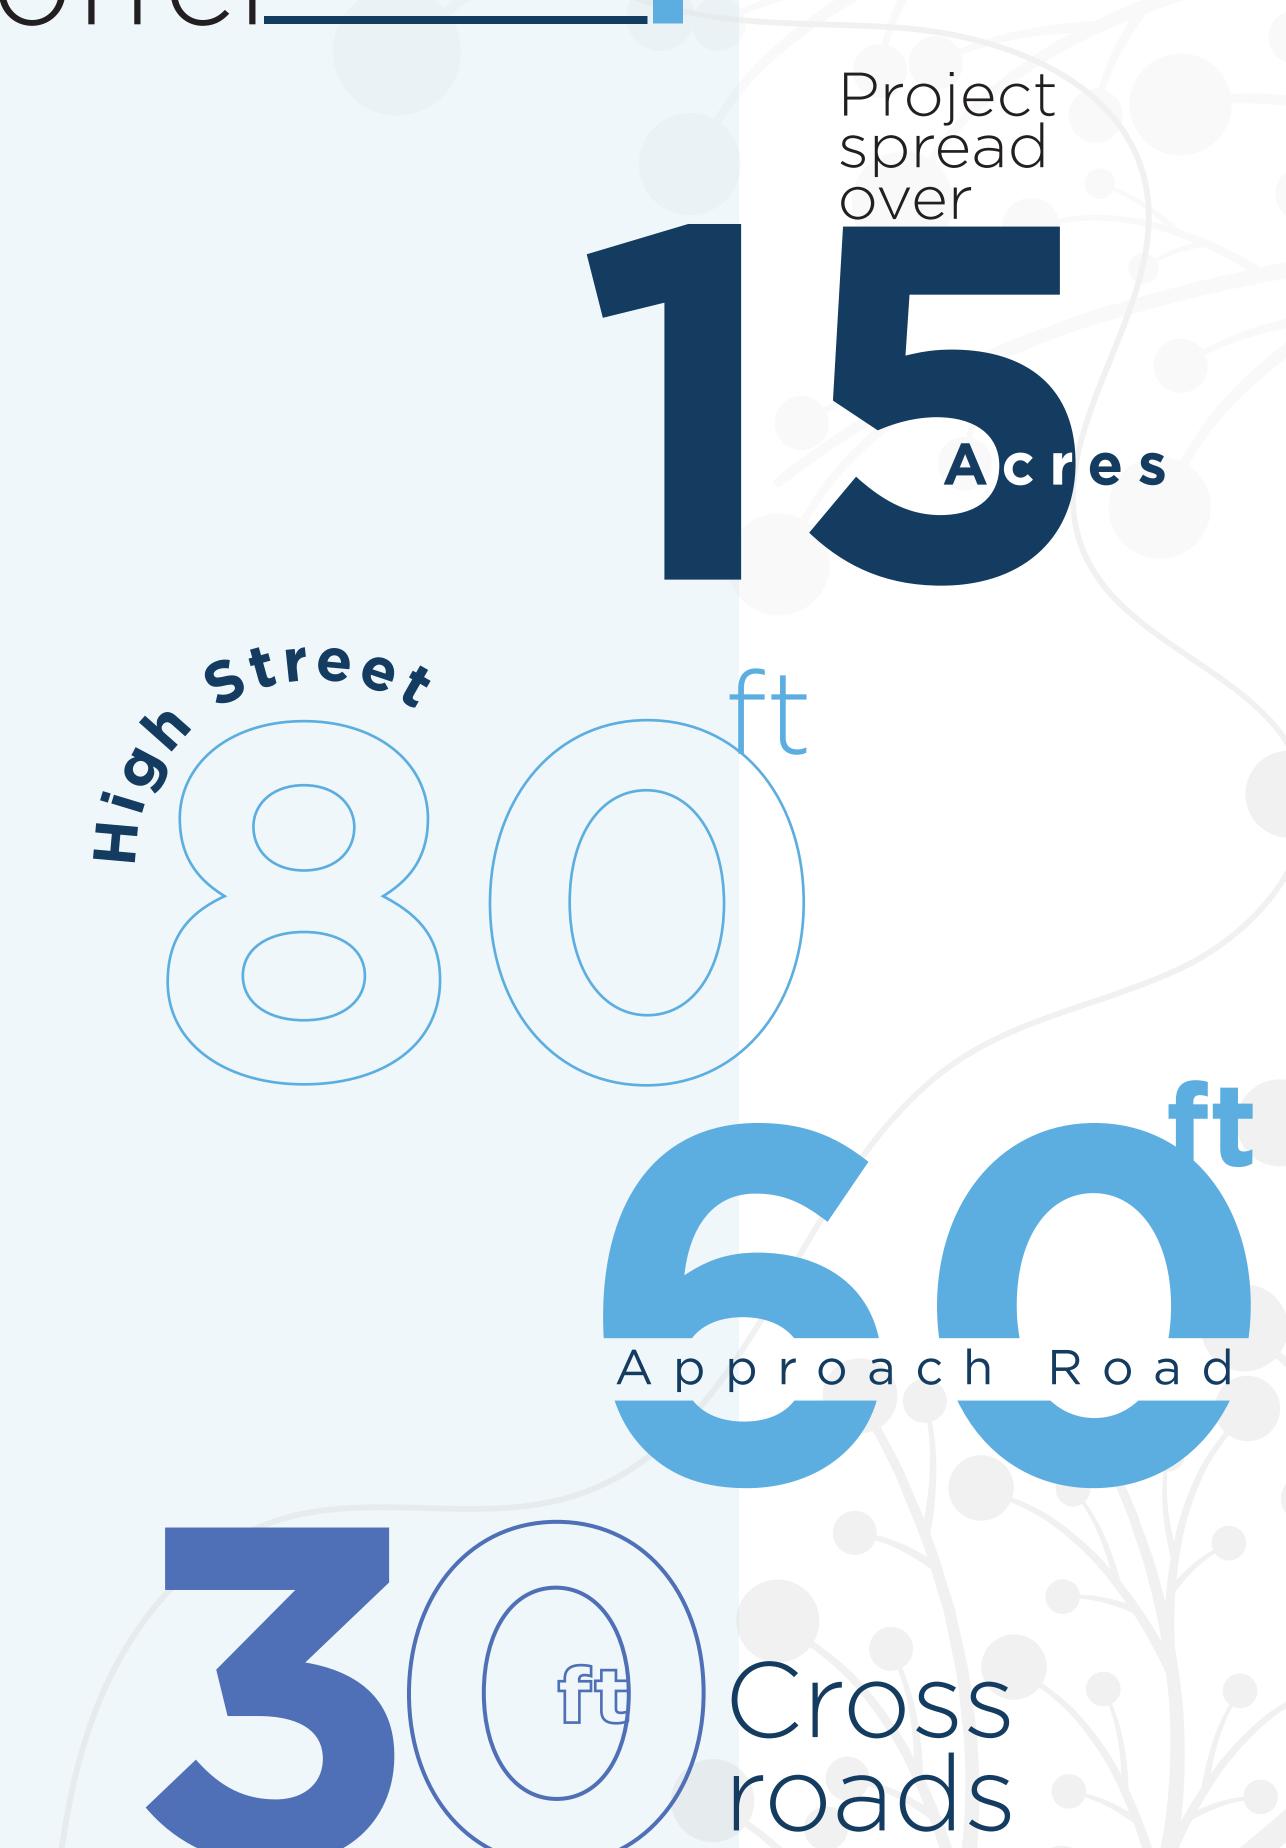

Exclusive park for kids, pets and Open Gym.

A km long walking and jogging track that keeps your health at check.

Multipurpose court to unleash the sporting beast in you.

(1 square metre = 10.764 square feet). E & OE. All dimensions and calculations are done in metric system (M/Sq.m), and imperial system (Ft/Sq.ft) shown is for reference only.

Every sq ft has a lot to offer

- Adequate street lights for all roads.
- CCTV surveillance in common areas.
- Underground cable work.
- Underground sewage and water supply.

Adjoining a 300 ft STRR which is 288 kms stretch connecting all major parts of Namma Bengaluru.