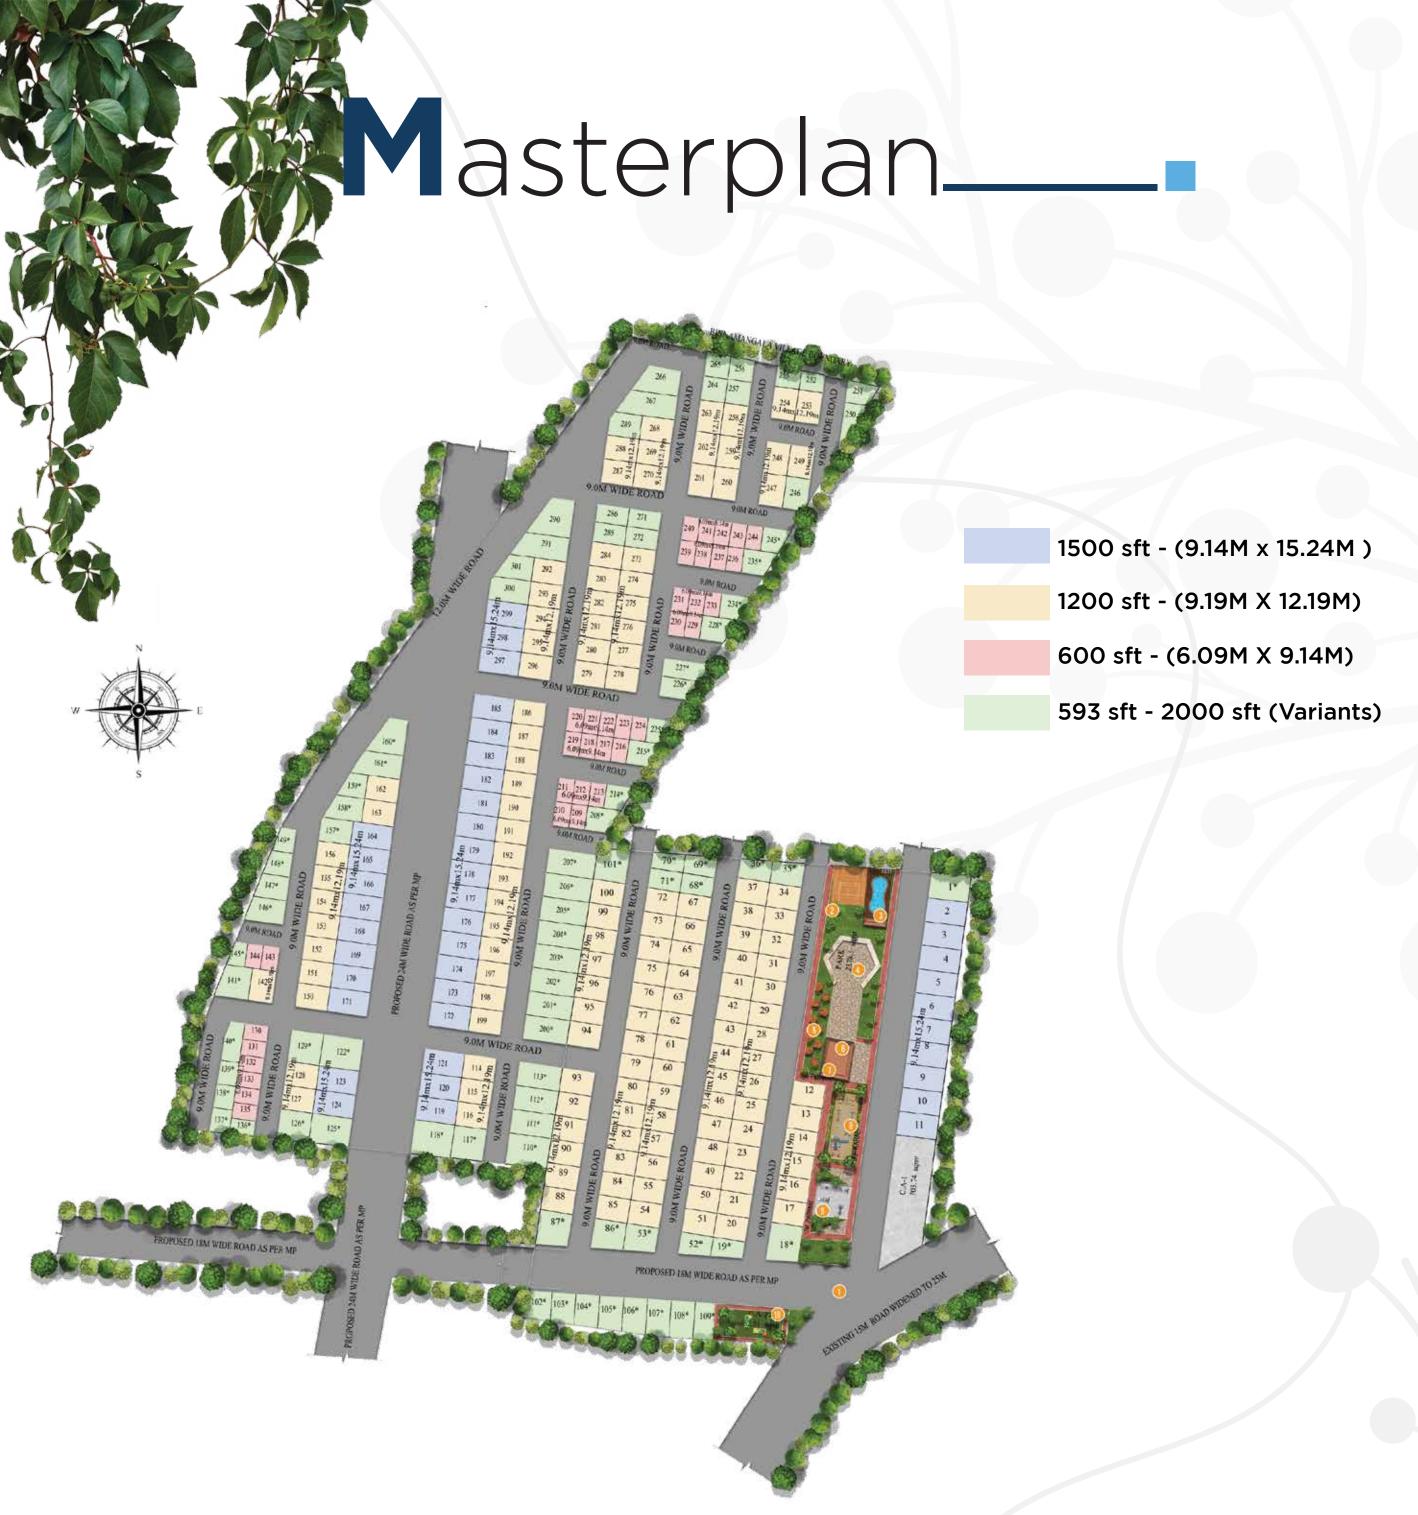

#### LEGENDS

- 1. ENTRY/EXIT
- 2. MULTIPURPOSE COURT
- 3. RECREATIONAL POOL
- 4. OPEN AIR THEATER
- 5. SENIOR CITIZEN PARK
- 6. PARTY HALL
- 7. SKY DECK
- 8. KID'S PLAY AREA
- 9. OUTDOOR GYM AREA
- 10. OUTDOOR YOGA