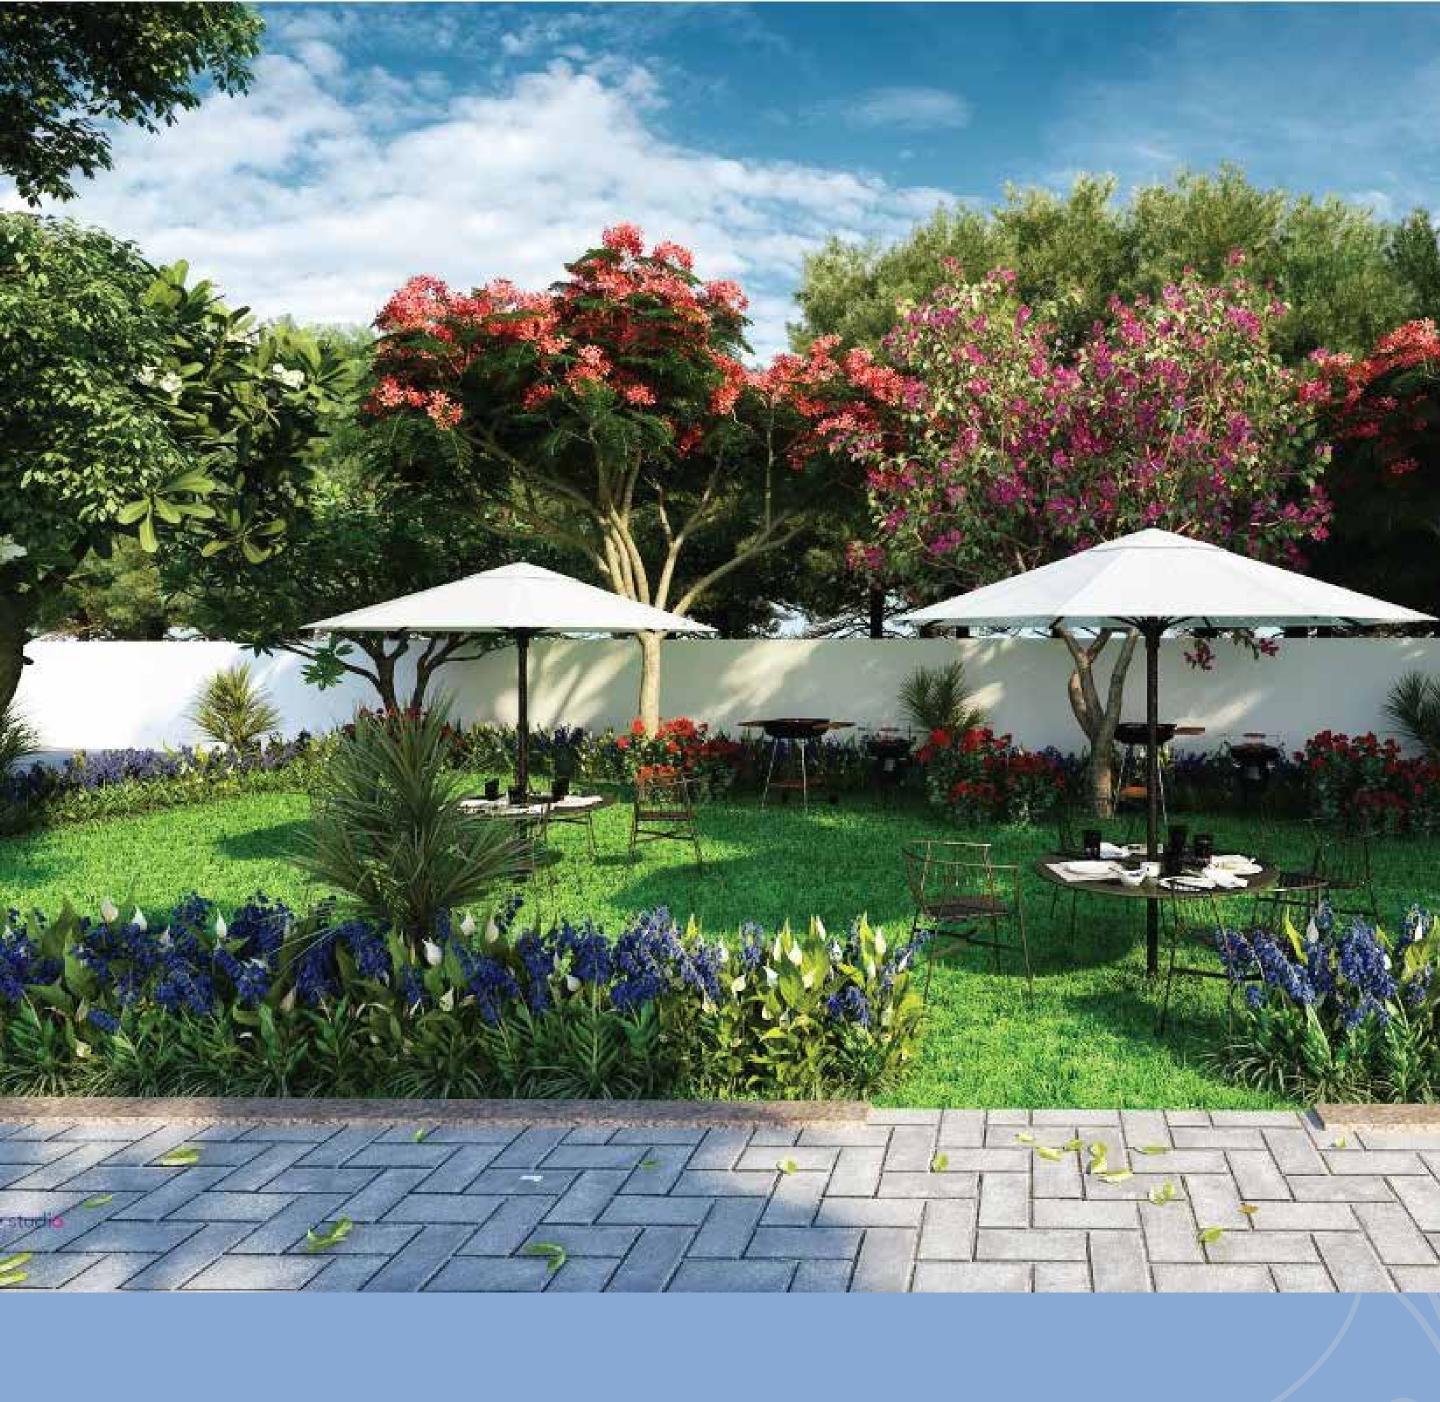

A thoughtfully designed plotted community which Welcomes you and your guests with lush greenery, ample open spaces and wide roads.

Tree court to spend a pleasant evening with your nebeigours.

Recreational Pool to take a dip and chill on a sunny day.

Exclusive park for kids, pets and Open Gym.

A km long walking and jogging track that keeps your health at check.

Multipurpose court to unleash the sporting beast in you.

(1 square metre = 10.764 square feet). E & OE. All dimensions and calculations are done in metric system (M/Sq.m), and imperial system (Ft/Sq.ft) shown is for reference only.