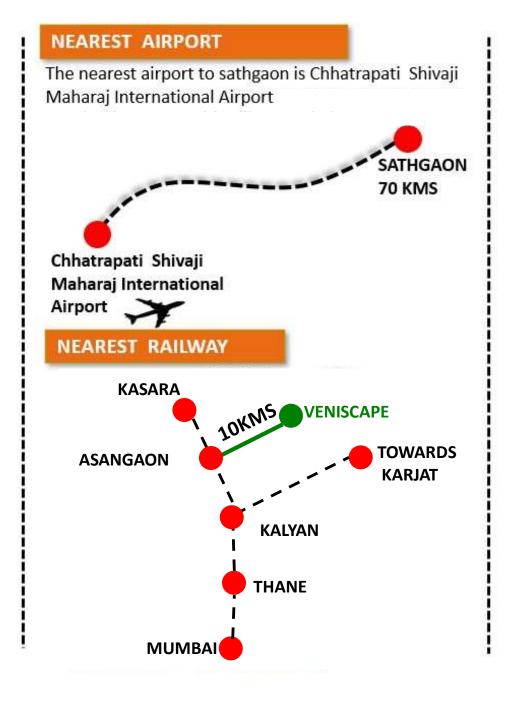

# Codename VENICE

# THE VENISCAPE

OWN YOUR LAND OWN YOUR HOUSE

Shahapur, Thane

# Location



- Spread across 52 acres of green land
- Veniscape is surrounded by mountains from all four sides.
- Musai Water course and Bhatsa canal flows within the project giving scenic nature views across.

#### **NEAREST CITIES**





# Site Images











# Why Shahapur?

Shahapur, a town in Thane district near Mumbai, is catching the eye of many investors. It has the potential to emerge as one of the most desirable residential destinations in Mumbai's periphery.

# Famous For



# WHAT MAKES SHAHAPUR HOTTEST INVESTMENT DESTINATION?



# Features Contributing In Making Shahapur An Investment Destination



- Shahapur is situated right between MUMBAI & NASHIK ON NH-3
- Shahapur falls right between the TRIANGLE of Mumbai-Nashik –Pune



#### PROPOSED SAMRUDDHI MAHAMARG

- It will be a six lane road of 120m in width and a central median of 22.5m following international standards of design.
- A speed limit of 150km/hr will bring Nagpur and Mumbai within 8hours reach



#### **TOURISM DESTINATION**

MTDC has declared i