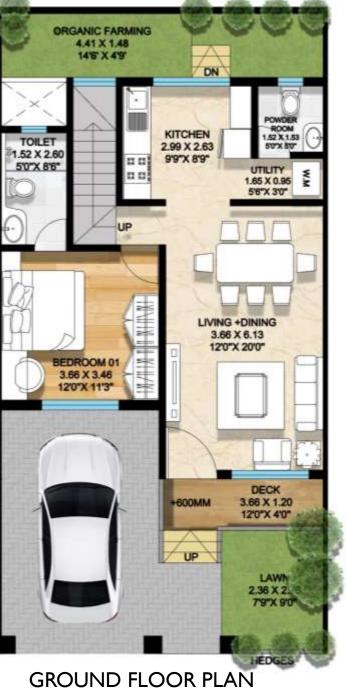

### **ORGANIC FARMING** 4.41 X 1.48 146 X 49 DN

**CASA - A - SCHIERA** 

**ROW HOUSES** 

FIRST FLOOR PLAN

3BHK

**AVG. PLOT AREA – 1200.00 SQ.FT.** 

**Rera carpet – 1347.65 sq.ft.** 

Usable carpet - 1277.36 sq.ft.