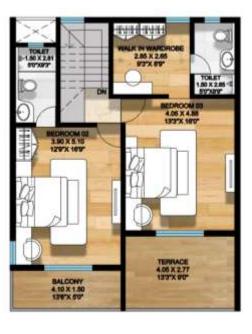

# VILLAS

### **ORGANIC FARMING** 4.41 X 1.48 146 X 49 DN

**CASA - A - SCHIERA** 

**ROW HOUSES** 

FIRST FLOOR PLAN

3BHK

**AVG. PLOT AREA – 1200.00 SQ.FT.** 

**Rera carpet – 1347.65 sq.ft.** 

Usable carpet - 1277.36 sq.ft.