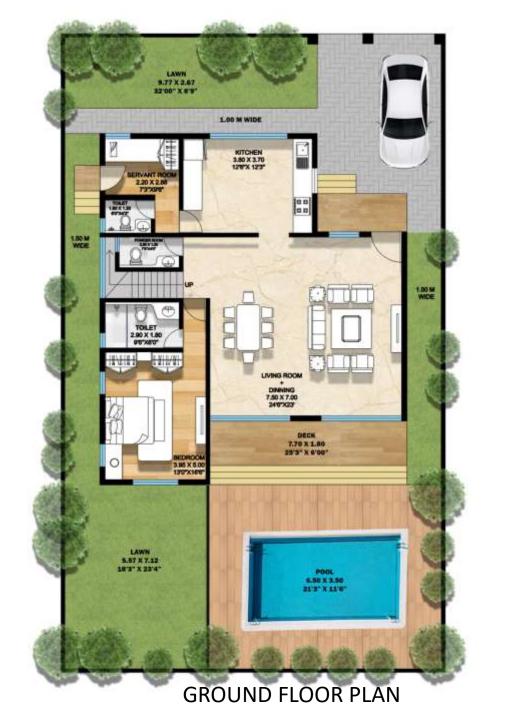

# VILLAS

### **ORGANIC FARMING** 4.41 X 1.48 146 X 49 DN

**CASA - A - SCHIERA** 

**ROW HOUSES** 

FIRST FLOOR PLAN

3BHK

**AVG. PLOT AREA – 1200.00 SQ.FT.** 

**Rera carpet – 1347.65 sq.ft.** 

Usable carpet - 1277.36 sq.ft.