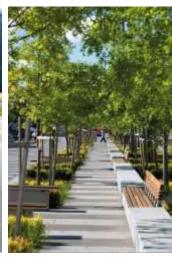

# Streetscape – An Artistic Representation Of The Venice Style

# Pathways And Pergolas