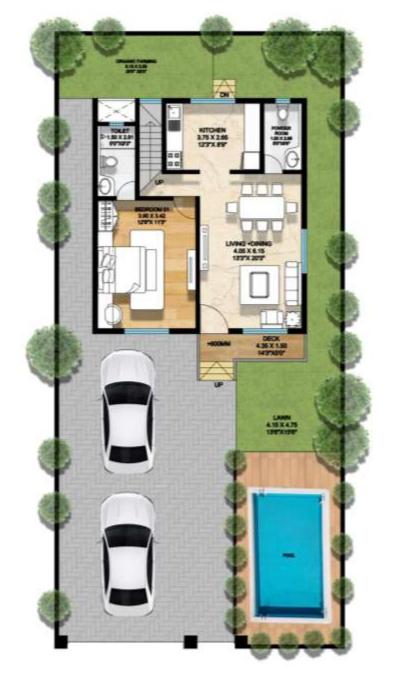

# VILLAS

### **ORGANIC FARMING** 4.41 X 1.48 146 X 49 DN

**CASA - A - SCHIERA** 

**ROW HOUSES** 

FIRST FLOOR PLAN

3BHK

**AVG. PLOT AREA – 1200.00 SQ.FT.** 

**Rera carpet – 1347.65 sq.ft.** 

Usable carpet - 1277.36 sq.ft.