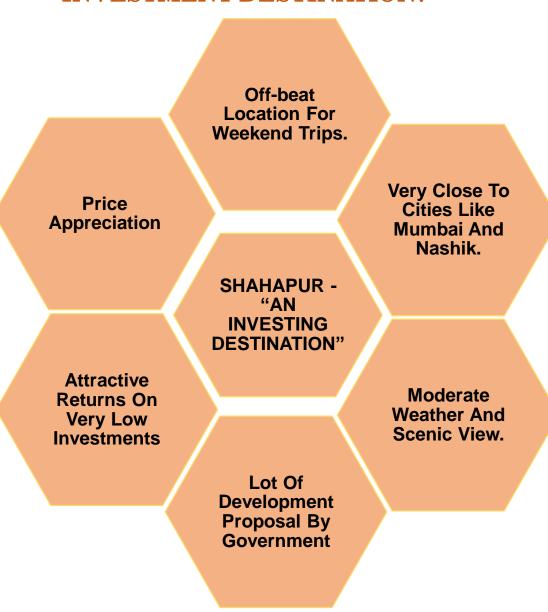

# WHAT MAKES SHAHAPUR HOTTEST INVESTMENT DESTINATION?

# Features Contributing In Making Shahapur An Investment Destination

- Shahapur is situated right between MUMBAI & NASHIK ON NH-3
- Shahapur falls right between the TRIANGLE of Mumbai-Nashik –Pune