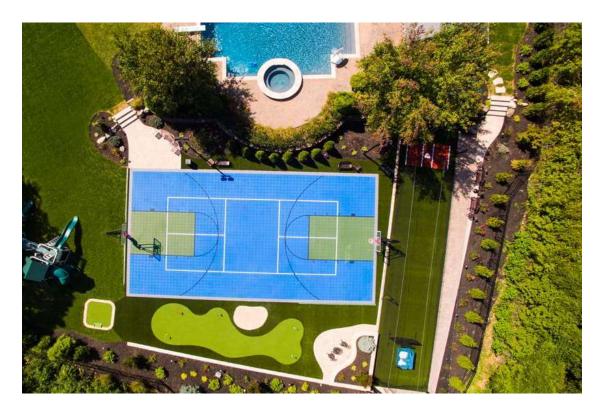

.FT.** 

**Rera carpet – 1485.00 sq.ft.** 

Usable carpet - 1410.00 sq.ft.

#### **DESIGN 02**



# 1.75 X 3.70 59°X123° 5.05 X 4.35 106"X14"3" TOILET 2.90 X 1.80 96"X8"0"

FIRST FLOOR PLAN

# VENEZIA - LUXURY VILLA

## 4BHK

**AVG. PLOT AREA - 3000.00 SQ.FT.** 

**Rera carpet – 2291.00 sq.ft.** 

Usable carpet - 2183.00 sq.ft.



**VILLA** 





FIRST FLOOR PLAN

## 4BHK

**AVG. PLOT AREA - 4000.00 SQ.FT.** 

**Rera carpet – 2610.00 sq.ft.** 

Usable carpet - 2490.00 sq.ft.

# PROJECT AMENITIES

# **Grand Welcoming Entrance**



# Restaurant And Café's





# Club House



# Health Leisure Steam / Spa / Sauna





Spa & Sauna Steam

# **Swimming Pool**



### Toddler's Pool



### **Indoor Games**



SNOOKER



CHESS



CARROM BOARD



TABLE TENNIS

# Outdoor Multipurpose Court And Turf





# Garden Amphitheatre



# Pathways And Pergolas





# Jogging Track



# Cycling Track

## **Electric Cycle Stops**



Cycles available on Rent (Rental Shops)

# **Amv Facility**

# **Electric Charging Points**





# **Transportation Facility**





#### Security



**CCTV And Gated Community** 

#### Wifi



# PROJECT ATTRACTIONS

# Play Of Water









# Flower Gardens - An Intergral Part Of Landscape



# Streetscape – An Artistic Representation Of The Venice Style











# Sculptural Islands





# Welcoming Garden



# Children's Play Area With Innovative Outdoor Activities











# Gazebo's





# Naturopathy / Meditation



## **Evaluation Of Architecture**







# Thank You