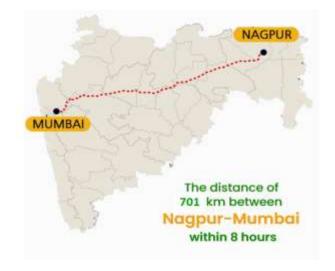

#### PROPOSED SAMRUDDHI MAHAMARG

- It will be a six lane road of 120m in width and a central median of 22.5m following international standards of design.
- A speed limit of 150km/hr will bring Nagpur and Mumbai within 8hours reach