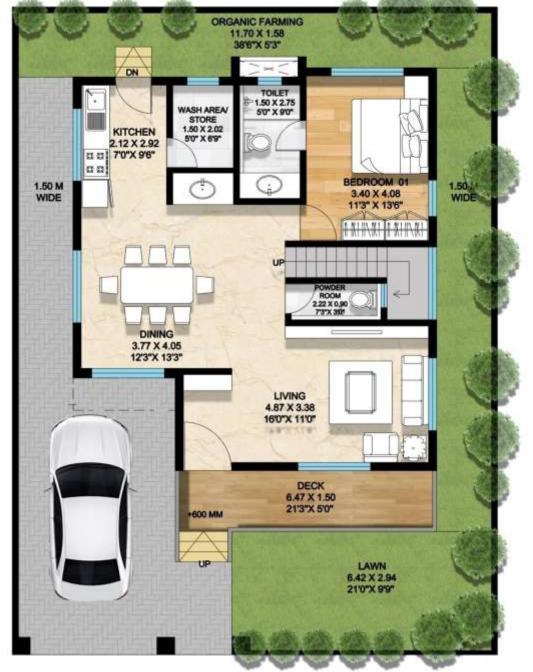

### **ORGANIC FARMING** 4.41 X 1.48 146 X 49 DN

**CASA - A - SCHIERA** 

**ROW HOUSES** 

FIRST FLOOR PLAN

3BHK

**AVG. PLOT AREA – 1200.00 SQ.FT.** 

**Rera carpet – 1347.65 sq.ft.** 

Usable carpet - 1277.36 sq.ft.