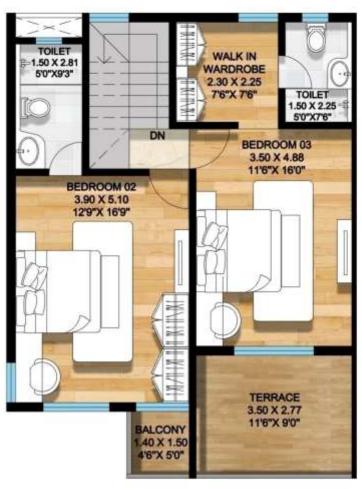

COMMON TERRACE 4.06 X 3.96 133" X 130"

TOLET 1.63 X3.53

53" X116"

3.40 X 4.90 113" X 160"

WALKIN WATCHCOSE 180 X350 ET ATTE TOILET 1.50X2.75 50° X90°

> 340 X 4.63 117 X 157

3.35 X 3.73 110" X 123"

4BHK