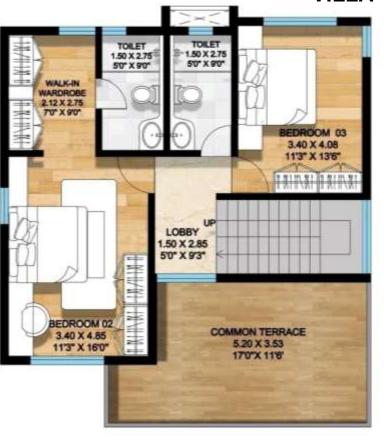

COMMON TERRACE 4.06 X 3.96 133" X 130"

TOLET 1.63 X3.53

53" X116"

3.40 X 4.90 113" X 160"

WALKIN WATCHCOSE 180 X350 ET ATTE TOILET 1.50X2.75 50° X90°

> 340 X 4.63 117 X 157

3.35 X 3.73 110" X 123"

4BHK