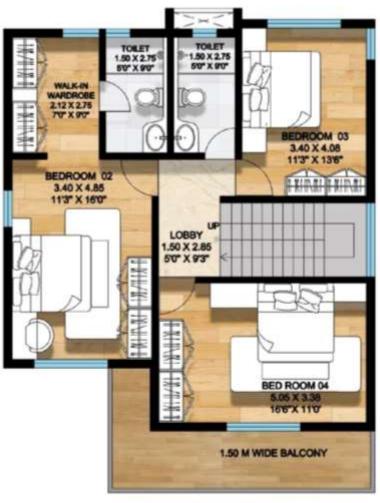

COMMON TERRACE 4.06 X 3.96 133" X 130"

TOLET 1.63 X3.53

53" X116"

3.40 X 4.90 113" X 160"

WALKIN WATCHCOSE 180 X350 ET ATTE TOILET 1.50X2.75 50° X90°

> 340 X 4.63 117 X 157

3.35 X 3.73 110" X 123"

4BHK