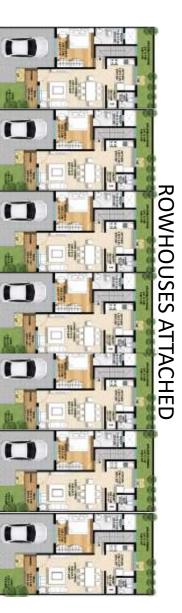

# VILLAS

### **ORGANIC FARMING** 4.41 X 1.48 146 X 49 DN

**CASA - A - SCHIERA** 

**ROW HOUSES** 

FIRST FLOOR PLAN

3BHK

**AVG. PLOT AREA – 1200.00 SQ.FT.** 

**Rera carpet – 1347.65 sq.ft.** 

Usable carpet - 1277.36 sq.ft.