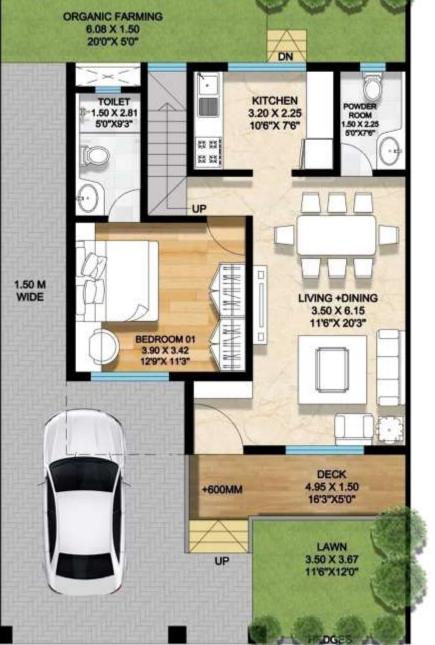

ities:

- Primary health centre @Ikm at Shenva
- 6.0 Km Bijankur hospital pvt ltd.
- 6.5 Km Sai Baba Multispeciality Hospital.

# MASTER LAYOUT



## **MASTER LAYOUT**

- 1 APPROACH
- 2 WELCOMING GARDEN
- 3 SHOPS AND DINING
- 4 NATURE TRAIL
- 5 NATUROPATHY AND MEDITATION
- 6 BHATSA CANAL (GREEN LAND)
- 7 CLUB/POOL/TURF
- 8 GARDEN
- 9 SOCIAL INFRA 1
- 10 GARDEN AMPHITHEATRE
- 11 MUSAI WATER COURSE
- 12 RAILTO BRIDGE
- 13 EVENTS LAWN
- 14 RIVERFRONT DEVELOPMENT
- 15 SCULPTURAL ISLANDS



# VILLAS

### **ORGANIC FARMING** 4.41 X 1.48 146 X 49 DN

**CASA - A - SCHIERA** 

**ROW HOUSES** 



FIRST FLOOR PLAN

3BHK

**AVG. PLOT AREA – 1200.00 SQ.FT.** 

**Rera carpet – 1347.65 sq.ft.** 

Usable carpet - 1277.36 sq.ft.



ROAD





# ORGANIC FARMING 6.08 X 1.50

# GEMELLO

#### TWIN BUNGALOWS





**GROUND FLOOR PLAN** 



FIRST FLOOR PLAN

3BHK

**AVG. PLOT AREA - 1500.00 SQ.FT.** 

**Rera carpet – 1289.00 sq.ft.** 

Usable carpet - 1220.00 sq.ft.



#### **DESIGN 01**



#### **GROUND FLOOR PLAN**

#### **VALLINO - PREMIUM**

**VILLA** 



FIRST FLOOR PLAN

## 3BHK

AVG. PLOT AREA - 2000.00 SQ.FT.

Rera carpet – 1448.00 sq.ft.

Usable carpet - 1369.00 sq.ft.

#### **VALLINO - LUXURY**

#### **VILLA**





4BHK

**AVG. PLOT AREA - 2000.00 SQ.FT.** 

FIRST FLOOR PLAN

**Rera carpet – 1640.00 sq.ft.** 

Usable carpet - 1552.00 sq.ft.





**VILLA** 



FIRST FLOOR PLAN

COMMON TERRACE 4.06 X 3.96 133" X 130"

TOLET 1.63 X3.53

53" X116"

3.40 X 4.90 113" X 160"

WALKIN WATCHCOSE 180 X350 ET ATTE TOILET 1.50X2.75 50° X90°

> 340 X 4.63 117 X 157

3.35 X 3.73 110" X 123"

4BHK

**AVG