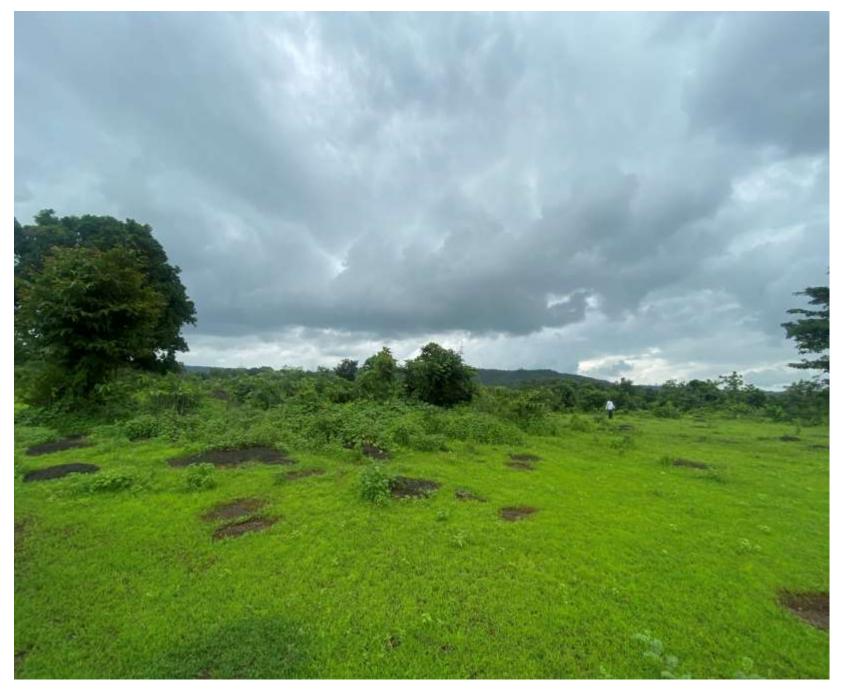

# Site Images

# Location

- Spread across 52 acres of green land
- Veniscape is surrounded by mountains from all four sides.
- Musai Water course and Bhatsa canal flows within the project giving scenic nature views across.