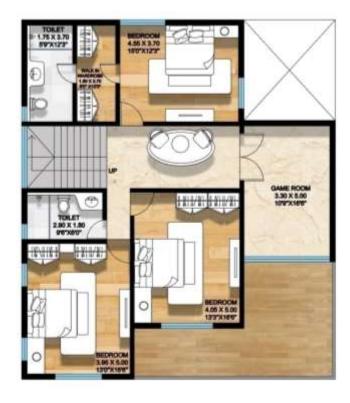

# VILLAS

### **ORGANIC FARMING** 4.41 X 1.48 146 X 49 DN

**CASA - A - SCHIERA** 

**ROW HOUSES** 

FIRST FLOOR PLAN

3BHK

**AVG. PLOT AREA – 1200.00 SQ.FT.** 

**Rera carpet – 1347.65 sq.ft.** 

Usable carpet - 1277.36 sq.ft.