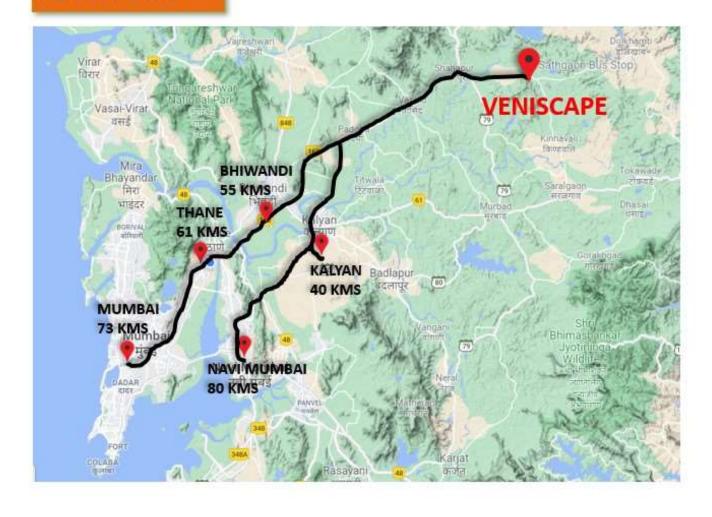

# Codename VENICE

# THE VENISCAPE

OWN YOUR LAND OWN YOUR HOUSE

Shahapur, Thane

# Location



- Spread across 52 acres of green land
- Veniscape is surrounded by mountains from all four sides.
- Musai Water course and Bhatsa canal flows within the project giving scenic nature views across.

#### **NEAREST CITIES**





# Site Images











# Why Shahapur?

Shahapur, a town in Thane district near Mumbai, is catching the eye of many investors. It has the potential to emerge as one of the most desirable residential destinations in Mumbai's periphery.

# Famous For



# WHAT MAKES SHAHAPUR HOTTEST INVESTMENT DESTINATION?



# Features Contributing In Making Shahapur An Investment Destination



- Shahapur is situated right between MUMBAI & NASHIK ON NH-3
- Shahapur falls right between the TRIANGLE of Mumbai-Nashik –Pune



#### PROPOSED SAMRUDDHI MAHAMARG

- It will be a six lane road of 120m in width and a central median of 22.5m following international standards of design.
- A speed limit of 150km/hr will bring Nagpur and Mumbai within 8hours reach



#### **TOURISM DESTINATION**

MTDC has declared