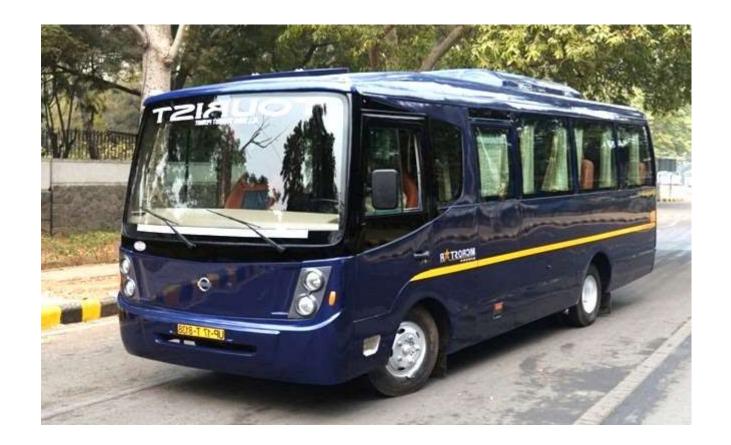

SQ.FT.** 

**Rera carpet – 2291.00 sq.ft.** 

Usable carpet - 2183.00 sq.ft.



**VILLA** 





FIRST FLOOR PLAN

## 4BHK

**AVG. PLOT AREA - 4000.00 SQ.FT.** 

**Rera carpet – 2610.00 sq.ft.** 

Usable carpet - 2490.00 sq.ft.

# PROJECT AMENITIES

# **Grand Welcoming Entrance**



# Restaurant And Café's





# Club House



# Health Leisure Steam / Spa / Sauna





Spa & Sauna Steam

# **Swimming Pool**



### Toddler's Pool



### **Indoor Games**



SNOOKER



CHESS



CARROM BOARD



TABLE TENNIS

# Outdoor Multipurpose Court And Turf





# Garden Amphitheatre



# Pathways And Pergolas





# Jogging Track



# Cycling Track

## **Electric Cycle Stops**



Cycles available on Rent (Rental Shops)

# **Amv Facility**

# **Electric Charging Points**





# **Transportation Facility**





#### Security



**CCTV And Gated Community** 

#### Wifi



# PROJECT ATTRACTIONS

# Play Of Water









# Flower Gardens - An Intergral Part Of Landscape



# Streetscape – An Artistic Representation Of The Venice Style











# Sculptural Islands





# Welcoming Garden



# Children's Play Area With Innovative Outdoor Activities











# Gazebo's





# Naturopathy / Meditation



## **Evaluation Of Architecture**







# Thank You