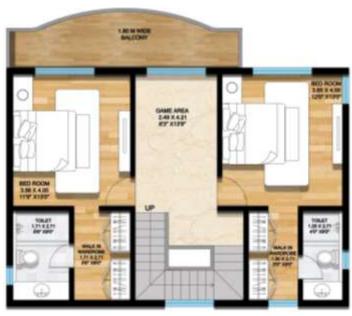

COMMON TERRACE 4.06 X 3.96 133" X 130"

TOLET 1.63 X3.53

53" X116"

3.40 X 4.90 113" X 160"

WALKIN WATCHCOSE 180 X350 ET ATTE TOILET 1.50X2.75 50° X90°

> 340 X 4.63 117 X 157

3.35 X 3.73 110" X 123"

4BHK