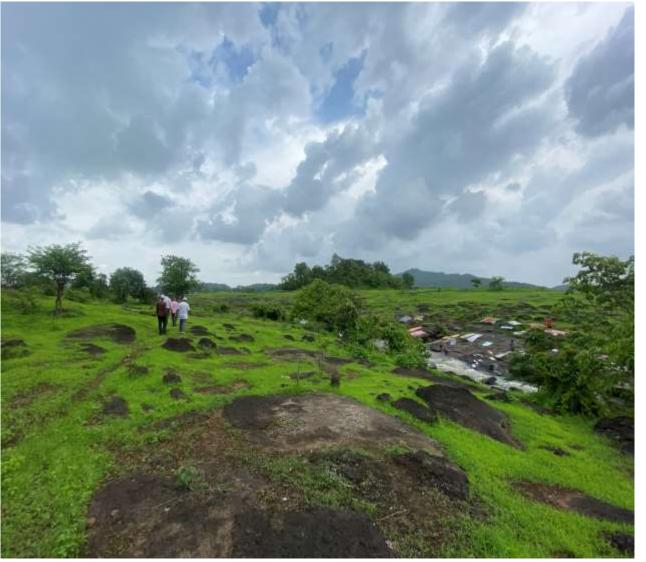

# Site Images

# Location

- Spread across 52 acres of green land
- Veniscape is surrounded by mountains from all four sides.
- Musai Water course and Bhatsa canal flows within the project giving scenic nature views across.