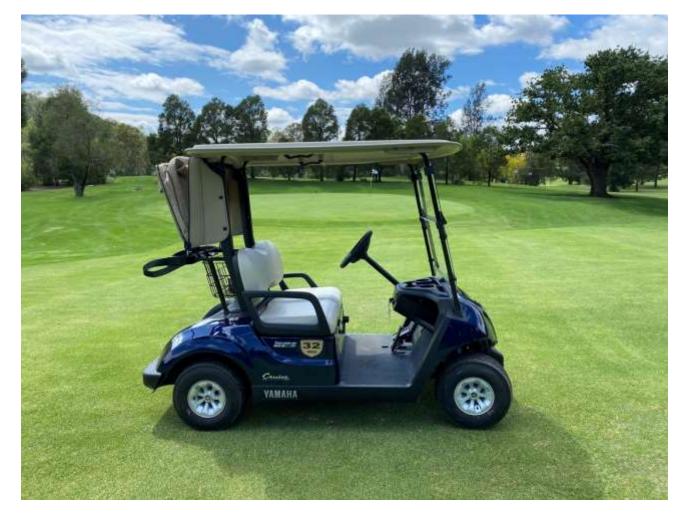

# 4BHK

**AVG. PLOT AREA - 3000.00 SQ.FT.** 

**Rera carpet – 2291.00 sq.ft.** 

Usable carpet - 2183.00 sq.ft.



**VILLA** 





FIRST FLOOR PLAN

## 4BHK

**AVG. PLOT AREA - 4000.00 SQ.FT.** 

**Rera carpet – 2610.00 sq.ft.** 

Usable carpet - 2490.00 sq.ft.

# PROJECT AMENITIES

# **Grand Welcoming Entrance**



# Restaurant And Café's





# Club House



# Health Leisure Steam / Spa / Sauna





Spa & Sauna Steam

# **Swimming Pool**



### Toddler's Pool



### **Indoor Games**



SNOOKER



CHESS



CARROM BOARD



TABLE TENNIS

# Outdoor Multipurpose Court And Turf





# Garden Amphitheatre



# Pathways And Pergolas





# Jogging Track



# Cycling Track

## **Electric Cycle Stops**



Cycles available on Rent (Rental Shops)

# **Amv Facility**

# **Electric Charging Points**





# **Transportation Facility**





#### Security



**CCTV And Gated Community** 

#### Wifi



# PROJECT ATTRACTIONS

# Play Of Water









# Flower Gardens - An Intergral Part Of Landscape



# Streetscape – An Artistic Representation Of The Venice Style











# Sculptural Islands





# Welcoming Garden



# Children's Play Area With Innovative Outdoor Activities











# Gazebo's





# Naturopathy / Meditation



## **Evaluation Of Architecture**







# Thank You