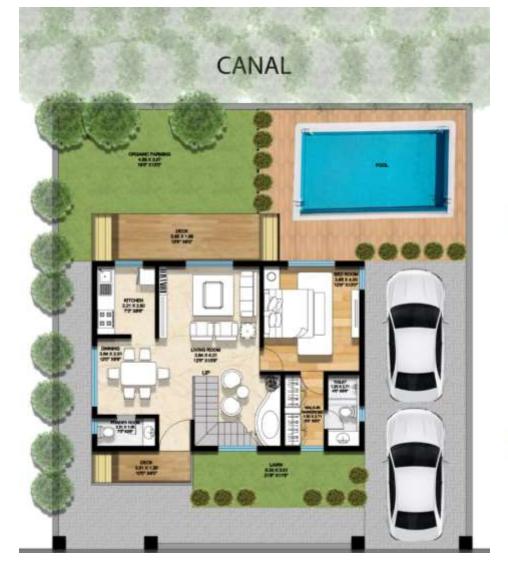

## 4BHK

**AVG. PLOT AREA - 4000.00 SQ.FT.** 

**Rera carpet – 2610.00 sq.ft.** 

Usable carpet - 2490.00 sq.ft.