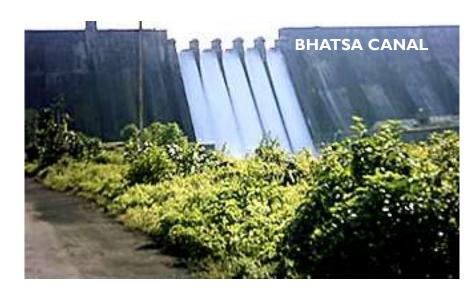

# Location

- Spread across 52 acres of green land
- Veniscape is surrounded by mountains from all four sides.
- Musai Water course and Bhatsa canal flows within the project giving scenic nature views across.

## **MASTER LAYOUT**

- 1 APPROACH
- 2 WELCOMING GARDEN
- 3 SHOPS AND DINING
- 4 NATURE TRAIL
- 5 NATUROPATHY AND MEDITATION
- 6 BHATSA CANAL (GREEN LAND)
- 7 CLUB/POOL/TURF
- 8 GARDEN
- 9 SOCIAL INFRA 1
- 10 GARDEN AMPHITHEATRE
- 11 MUSAI WATER COURSE
- 12 RAILTO BRIDGE
- 13 EVENTS LAWN
- 14 RIVERFRONT DEVELOPMENT
- 15 SCULPTURAL ISLANDS