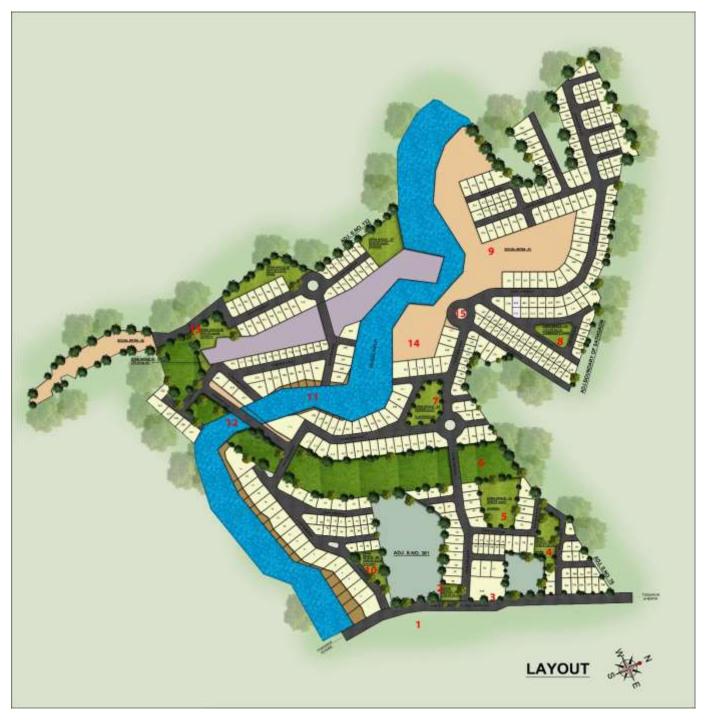

# MASTER LAYOUT

## **MASTER LAYOUT**

- 1 APPROACH
- 2 WELCOMING GARDEN
- 3 SHOPS AND DINING
- 4 NATURE TRAIL
- 5 NATUROPATHY AND MEDITATION
- 6 BHATSA CANAL (GREEN LAND)
- 7 CLUB/POOL/TURF
- 8 GARDEN
- 9 SOCIAL INFRA 1
- 10 GARDEN AMPHITHEATRE
- 11 MUSAI WATER COURSE
- 12 RAILTO BRIDGE
- 13 EVENTS LAWN
- 14 RIVERFRONT DEVELOPMENT
- 15 SCULPTURAL ISLANDS