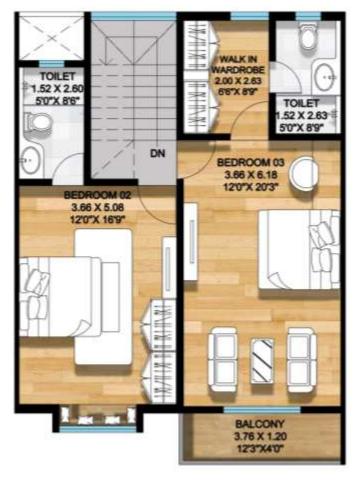

### **ORGANIC FARMING** 4.41 X 1.48 146 X 49 DN

**CASA - A - SCHIERA** 

**ROW HOUSES** 

FIRST FLOOR PLAN

3BHK

**AVG. PLOT AREA – 1200.00 SQ.FT.** 

**Rera carpet – 1347.65 sq.ft.** 

Usable carpet - 1277.36 sq.ft.