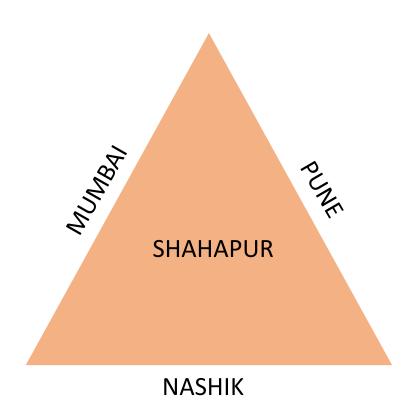

# Features Contributing In Making Shahapur An Investment Destination

- Shahapur is situated right between MUMBAI & NASHIK ON NH-3
- Shahapur falls right between the TRIANGLE of Mumbai-Nashik –Pune