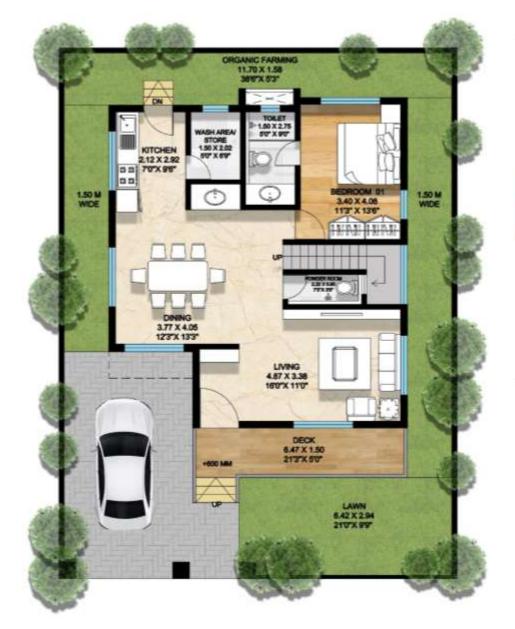

### **ORGANIC FARMING** 4.41 X 1.48 146 X 49 DN

**CASA - A - SCHIERA** 

**ROW HOUSES** 

FIRST FLOOR PLAN

3BHK

**AVG. PLOT AREA – 1200.00 SQ.FT.** 

**Rera carpet – 1347.65 sq.ft.** 

Usable carpet - 1277.36 sq.ft.

# ORGANIC FARMING 6.08 X 1.50