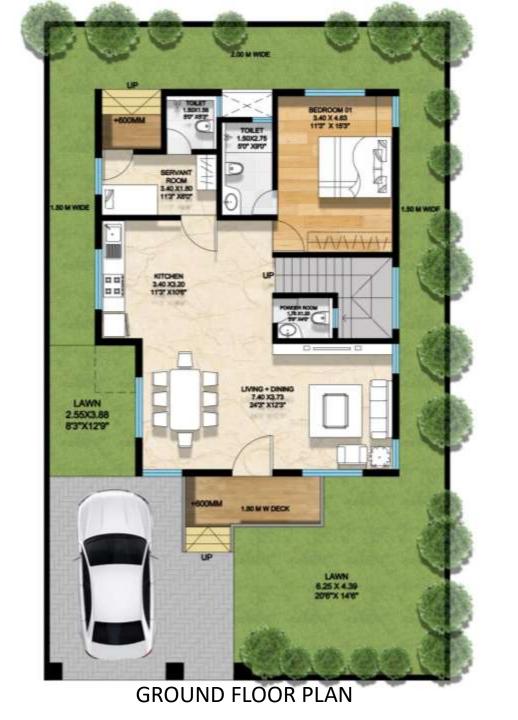

COMMON TERRACE 4.06 X 3.96 133" X 130"

TOLET 1.63 X3.53

53" X116"

3.40 X 4.90 113" X 160"

WALKIN WATCHCOSE 180 X350 ET ATTE TOILET 1.50X2.75 50° X90°

> 340 X 4.63 117 X 157

3.35 X 3.73 110" X 123"

4BHK