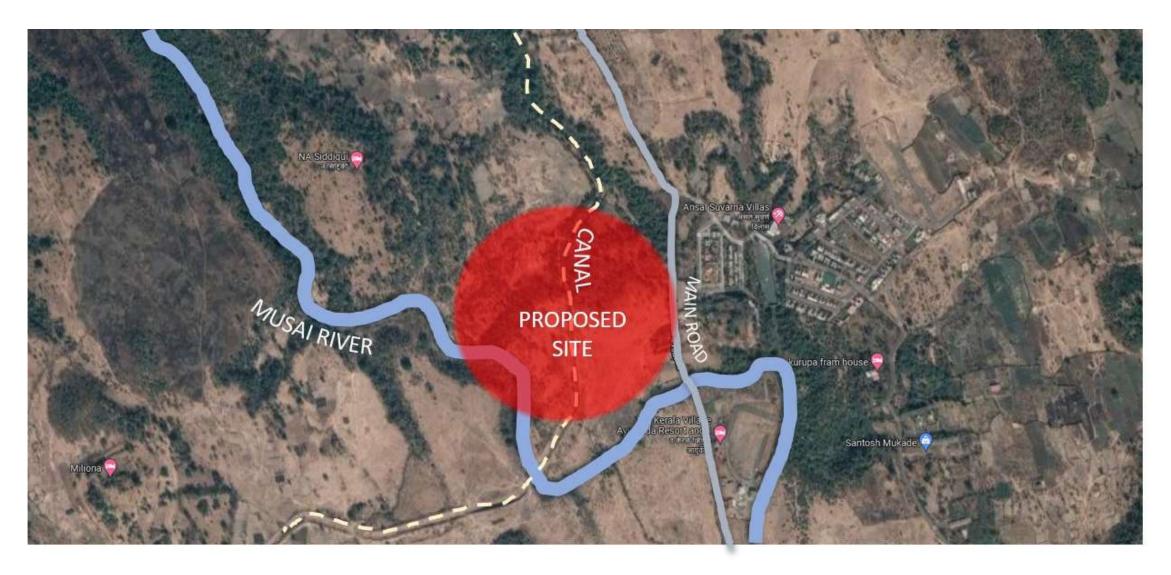

# Location

- Spread across 52 acres of green land
- Veniscape is surrounded by mountains from all four sides.
- Musai Water course and Bhatsa canal flows within the project giving scenic nature views across.

# Site Images