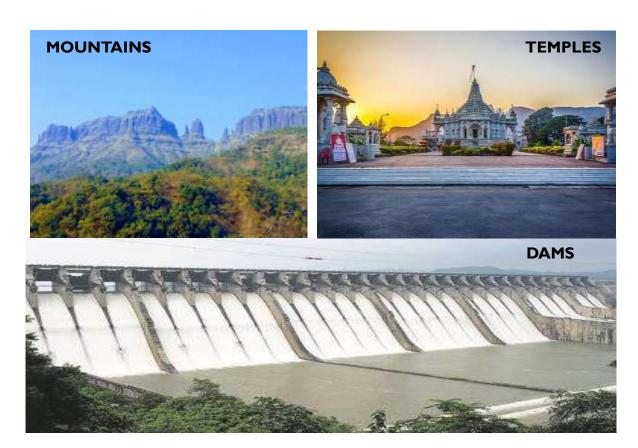

# Codename VENICE

# THE VENISCAPE

OWN YOUR LAND OWN YOUR HOUSE

Shahapur, Thane

# Location



- Spread across 52 acres of green land
- Veniscape is surrounded by mountains from all four sides.
- Musai Water course and Bhatsa canal flows within the project giving scenic nature views across.

#### **NEAREST CITIES**





# Site Images











# Why Shahapur?

Shahapur, a town in Thane district near Mumbai, is catching the eye of many investors. It has the potential to emerge as one of the most desirable residential destinations in Mumbai's periphery.

# Famous For



# WHAT MAKES SHAHAPUR HOTTEST INVESTMENT DESTINATION?



# Features Contributing In Making Shahapur An Investment Destination



- Shahapur is situated right between MUMBAI & NASHIK ON NH-3
- Shahapur falls right between the TRIANGLE of Mumbai-Nashik –Pune



#### PROPOSED SAMRUDDHI MAHAMARG

- It will be a six lane road of 120m in width and a central median of 22.5m following international standards of design.
- A speed limit of 150km/hr will bring Nagpur and Mumbai within 8hours reach



#### **TOURISM DESTINATION**

MTDC has declared it as a TOURISM DESTINATION due to the forts, trekking abilities, water bodies.

#### NO CHEMICAL INDUSTRIAL ZONE

Shahapur has been declared as a NO CHEMICAL INDUSTRIAL ZONE due to the existence of fresh water lakes.

# DELHI MUMBAI INDUSTRIAL CORRIDOR