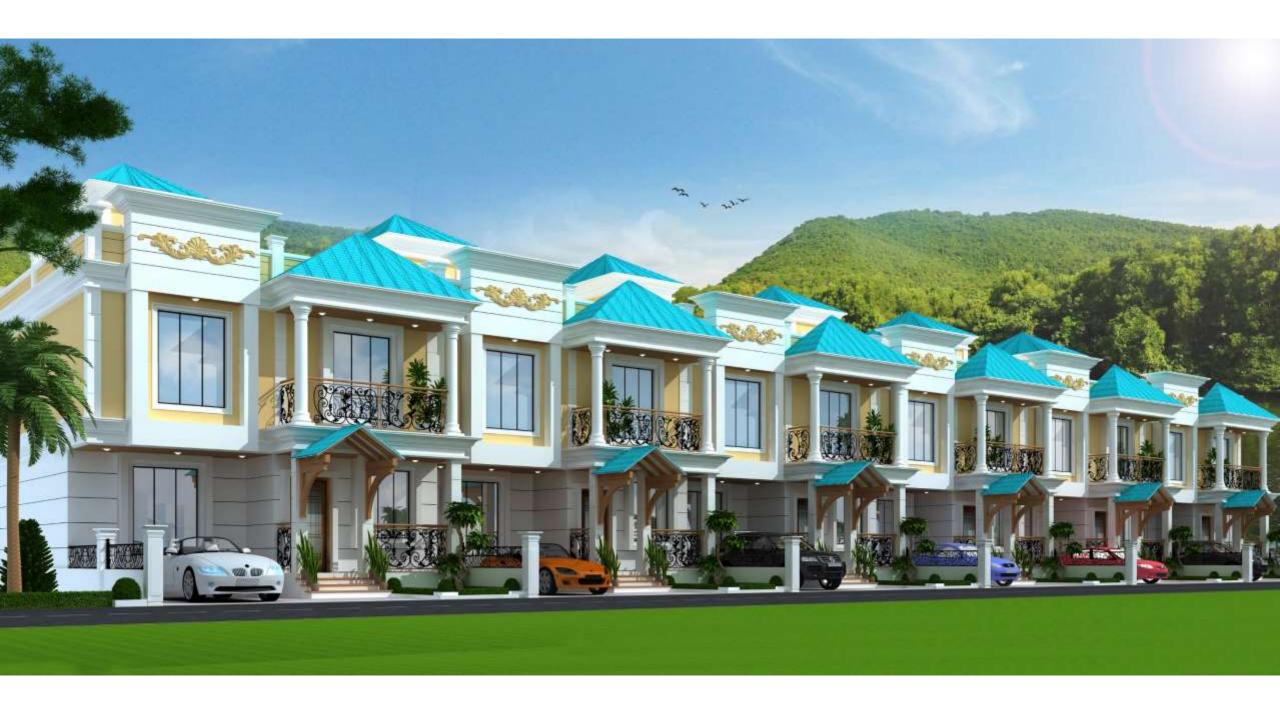

y
- 3.0 Km S.S. Kisanbaba Vidyamandir



#### Near by Medical Facilities:

- Primary health centre @Ikm at Shenva
- 6.0 Km Bijankur hospital pvt ltd.
- 6.5 Km Sai Baba Multispeciality Hospital.

# MASTER LAYOUT



## **MASTER LAYOUT**

- 1 APPROACH
- 2 WELCOMING GARDEN
- 3 SHOPS AND DINING
- 4 NATURE TRAIL
- 5 NATUROPATHY AND MEDITATION
- 6 BHATSA CANAL (GREEN LAND)
- 7 CLUB/POOL/TURF
- 8 GARDEN
- 9 SOCIAL INFRA 1
- 10 GARDEN AMPHITHEATRE
- 11 MUSAI WATER COURSE
- 12 RAILTO BRIDGE
- 13 EVENTS LAWN
- 14 RIVERFRONT DEVELOPMENT
- 15 SCULPTURAL ISLANDS



# VILLAS

### **ORGANIC FARMING** 4.41 X 1.48 146 X 49 DN

**CASA - A - SCHIERA** 

**ROW HOUSES** 



FIRST FLOOR PLAN

3BHK

**AVG. PLOT AREA – 1200.00 SQ.FT.** 

**Rera carpet – 1347.65 sq.ft.** 

Usable carpet - 1277.36 sq.ft.



ROAD





# ORGANIC FARMING 6.08 X 1.50

# GEMELLO

#### TWIN BUNGALOWS





**GROUND FLOOR PLAN** 



FIRST FLOOR PLAN

3BHK

**AVG. PLOT AREA - 1500.00 SQ.FT.** 

**Rera carpet – 1289.00 sq.ft.** 

Usable carpet - 1220.00 sq.ft.



#### **DESIGN 01**



#### **GROUND FLOOR PLAN**

#### **VALLINO - PREMIUM**

**VILLA** 



FIRST FLOOR PLAN

## 3BHK

AVG. PLOT AREA - 2000.00 SQ.FT.

Rera carpet – 1448.00 sq.ft.

Usable carpet - 1369.00 sq.ft.

#### **VALLINO - LUXURY**

#### **VILLA**





4BHK

**AVG. PLOT AREA - 2000.00 SQ.FT.** 

FIRST FLOOR PLAN

**Rera carpet – 1640.00 sq.ft.** 

Usable carpet - 1552.00 sq.ft.





**VILLA** 



FIRST FLOOR PLAN

COMMON TERRACE 4.06 X 3.96 133" X 130"

TOLET 1.63 X3.53

53" X116"

3.40 X 4.90 113" X 160"

WALKIN WATCHCOSE 180 X350 ET ATTE TOILET 1.50X2.75 50°