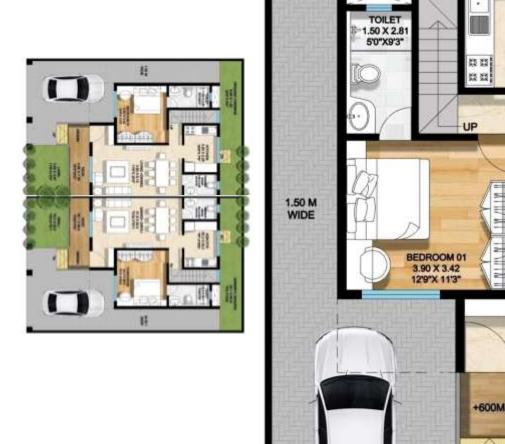

#### TWIN BUNGALOWS

**GROUND FLOOR PLAN** 

FIRST FLOOR PLAN

3BHK

**AVG. PLOT AREA - 1500.00 SQ.FT.** 

**Rera carpet – 1289.00 sq.ft.** 

Usable carpet - 1220.00 sq.ft.