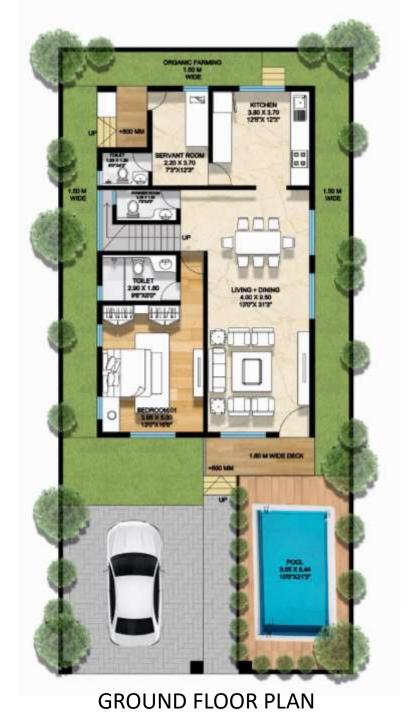

# VILLAS

### **ORGANIC FARMING** 4.41 X 1.48 146 X 49 DN

**CASA - A - SCHIERA** 

**ROW HOUSES** 

FIRST FLOOR PLAN

3BHK

**AVG. PLOT AREA – 1200.00 SQ.FT.** 

**Rera carpet – 1347.65 sq.ft.** 

Usable carpet - 1277.36 sq.ft.