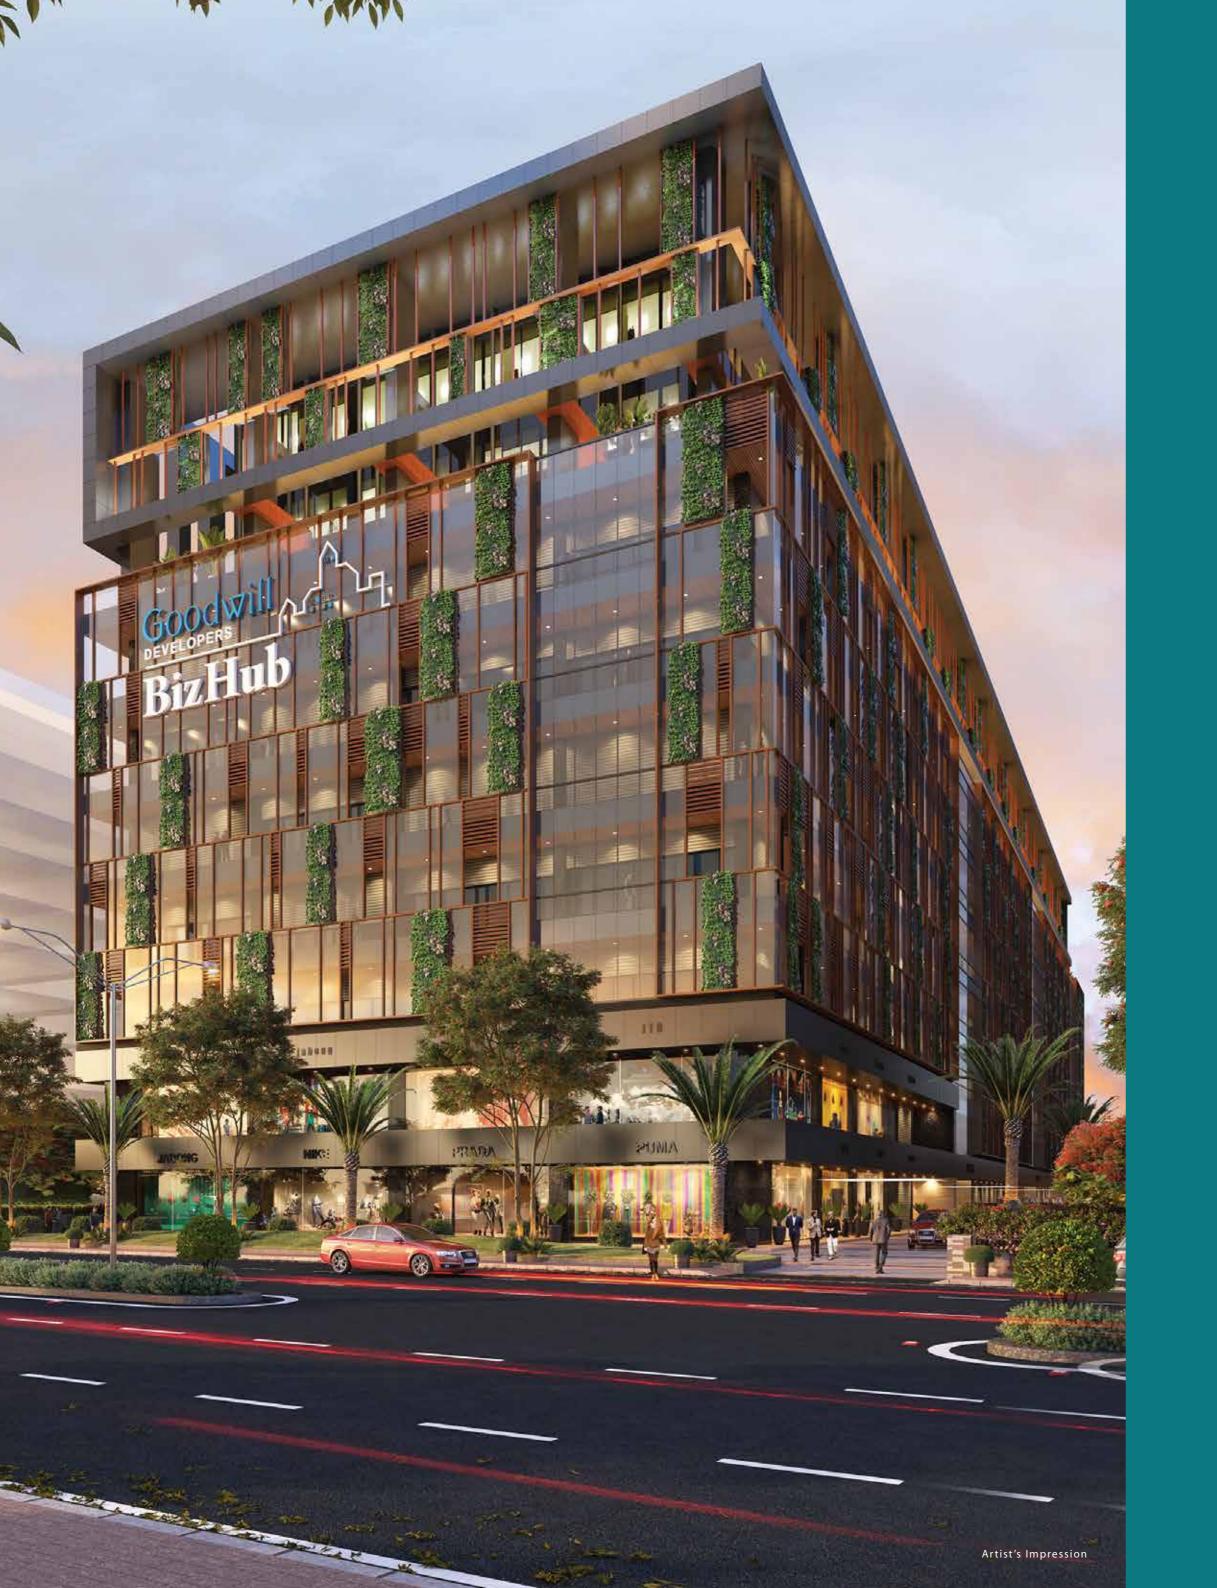

NEXT TO IKEA, TURBHE, NAVI MUMBAI

# REDEFINING EXCELLENCE IN EVERY SECTOR ROUTING AHEAD & BEYOND

MSME UNITS | RETAIL SHOWROOMS | BOUTIQUE OFFICE SPACES

# STEERING THE MSME SECTOR THROUGH THE PROFITABLE ROUTE

-30

Standing tall and strong, Goodwill BizHub is a perfect realm that houses a wide spectrum of opportunities for the MSME sector. With industrial units situated in Turbhe, Navi Mumbai, the landmark offers commendable facilities, presenting a gateway to affluence and prosperity.

The landmark extends a horizon of success and plethora of scope to materialize your desires, dreams and ambition.

- Ground + 9 Storeys Building
- Ground Floor Commercial Showrooms & Shops
- 1<sup>st</sup> To 7<sup>th</sup> Floor Industrial MSME Units
- 8<sup>th</sup> & 9<sup>th</sup> Floor Boutique Offices