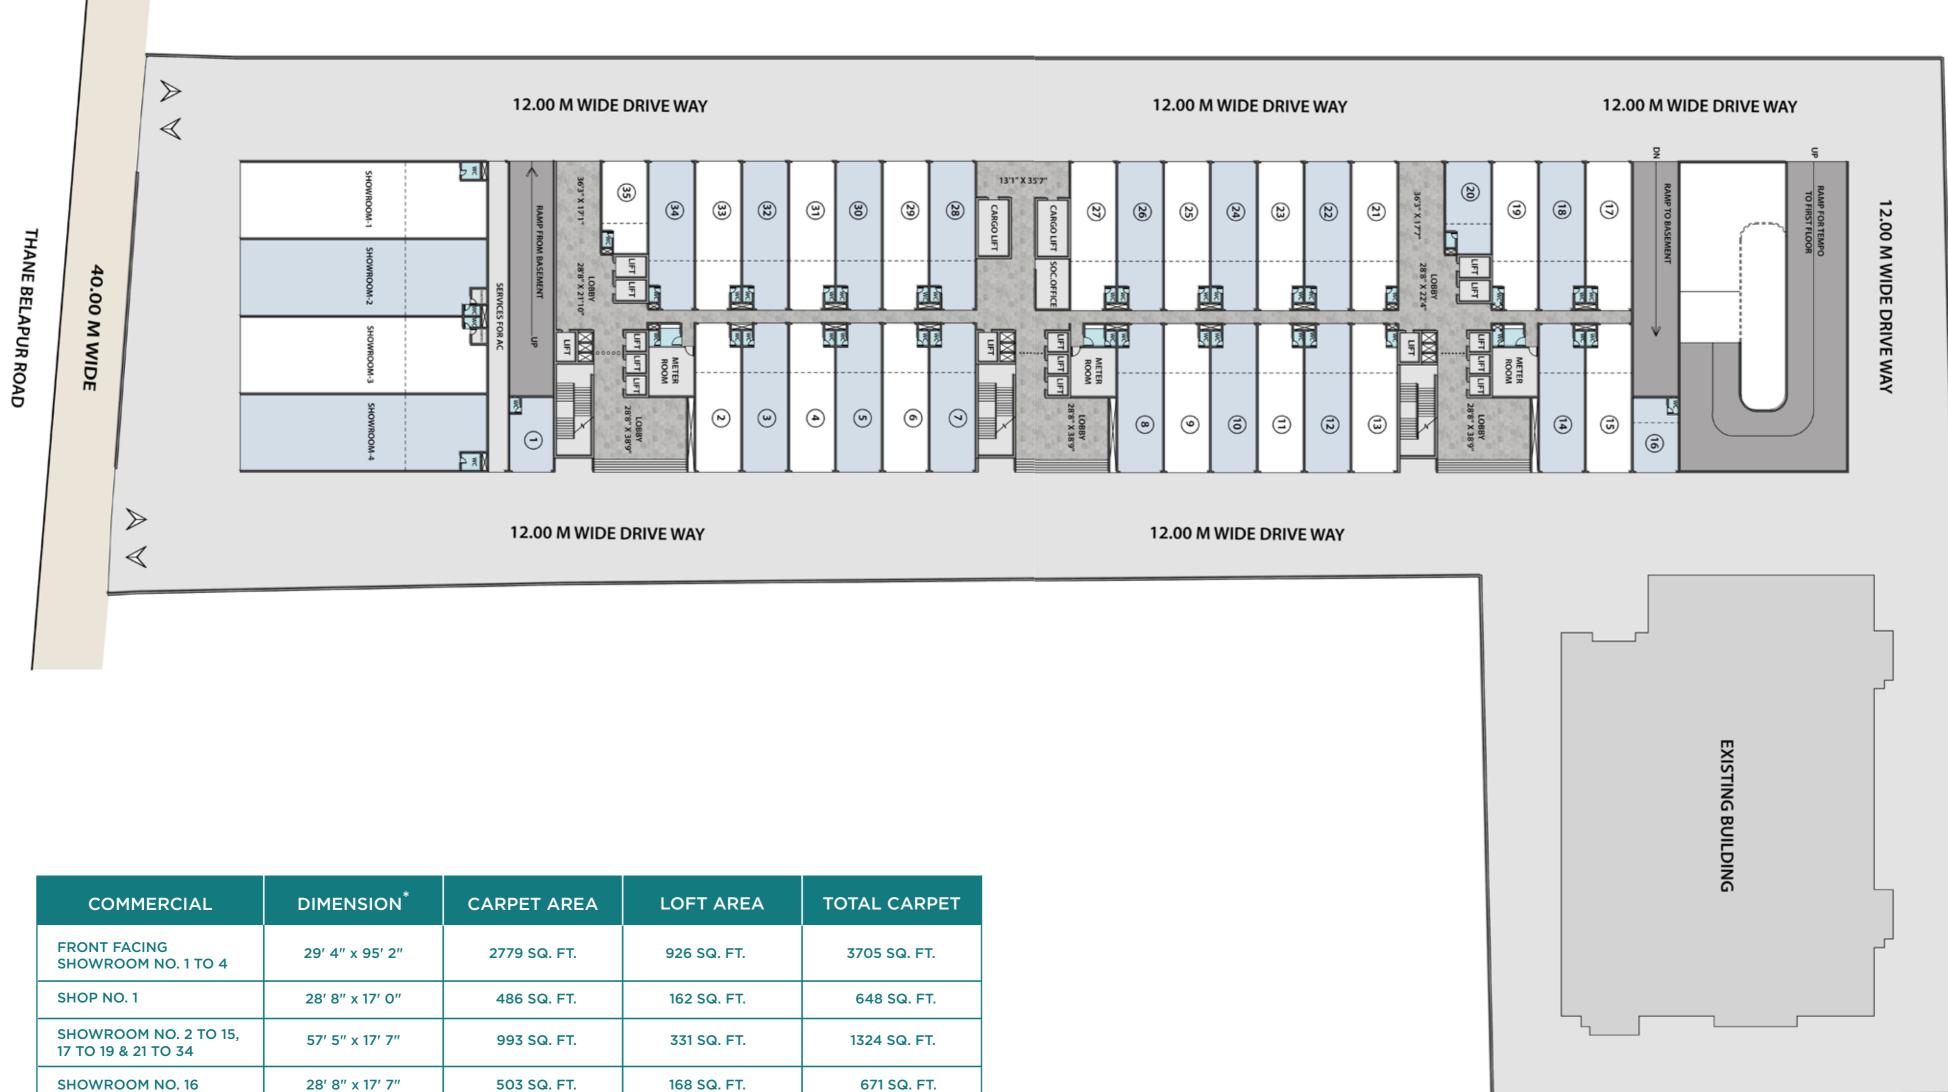

# THE LANDMARK THAT ECHOES OPULENCE & FORTUNE

| COMMERCIAL                                   | DIMENSION <sup>*</sup> | CARPET AREA  | LOFT AREA   | TOTAL CARPET |
|----------------------------------------------|------------------------|--------------|-------------|--------------|
| FRONT FACING<br>SHOWROOM NO. 1 TO 4          | 29′ 4″ x 95′ 2″        | 2779 SQ. FT. | 926 SQ. FT. | 3705 SQ. FT. |
| SHOP NO. 1                                   | 28′ 8″ x 17′ 0″        | 486 SQ. FT.  | 162 SQ. FT. | 648 SQ. FT.  |
| SHOWROOM NO. 2 TO 15,<br>17 TO 19 & 21 TO 34 | 57′ 5″ x 17′ 7″        | 993 SQ. FT.  | 331 SQ. FT. | 1324 SQ. FT. |
| SHOWROOM NO. 16                              | 28′ 8″ x 17′ 7″        | 503 SQ. FT.  | 168 SQ. FT. | 671 SQ. FT.  |
| SHOP NO. 20 & 35                             | 35′ 9″ x 17′ 7″        | 616 SQ. FT.  | 205 SQ. FT. | 821 SQ. FT.  |

# GROUND FLOOR PLAN

| 4'11" WIDE PASSAGE | .a      |                                                             | 4'11" WID    | E PASSAGE | 0.22 20.22 20.22                                                                                                                                                                                                                                                                                                                                                                                                                                                                                                                                                                                                                                                                                                                                                                                                                                                                                                                                                                                                                                                                                                                                                                                                                                                                                                                                                                                                                                                                                                                                                                                                                                                                                                                                                                                                                                                                   | adala adala adala adal                                   |
|--------------------|---------|-------------------------------------------------------------|--------------|-----------|------------------------------------------------------------------------------------------------------------------------------------------------------------------------------------------------------------------------------------------------------------------------------------------------------------------------------------------------------------------------------------------------------------------------------------------------------------------------------------------------------------------------------------------------------------------------------------------------------------------------------------------------------------------------------------------------------------------------------------------------------------------------------------------------------------------------------------------------------------------------------------------------------------------------------------------------------------------------------------------------------------------------------------------------------------------------------------------------------------------------------------------------------------------------------------------------------------------------------------------------------------------------------------------------------------------------------------------------------------------------------------------------------------------------------------------------------------------------------------------------------------------------------------------------------------------------------------------------------------------------------------------------------------------------------------------------------------------------------------------------------------------------------------------------------------------------------------------------------------------------------------|----------------------------------------------------------|
|                    | Am Mark |                                                             | W.S.         |           | and the second sec |                                                          |
| 411 <sup>-</sup> W | ٢       | 36<br>37<br>10089<br>28'8'' X 22'4''                        | 35 34        | 33        | 3) 30                                                                                                                                                                                                                                                                                                                                                                                                                                                                                                                                                                                                                                                                                                                                                                                                                                                                                                                                                                                                                                                                                                                                                                                                                                                                                                                                                                                                                                                                                                                                                                                                                                                                                                                                                                                                                                                                              | (29)<br>CARGO LIFT<br>LOBBY<br>18'1" X 35'7              |
| 4'11" WIDE PASSAGE |         | 10'2"                                                       | WIDE PASSAGE | 10'2"\    | WIDE PASSAGE                                                                                                                                                                                                                                                                                                                                                                                                                                                                                                                                                                                                                                                                                                                                                                                                                                                                                                                                                                                                                                                                                                                                                                                                                                                                                                                                                                                                                                                                                                                                                                                                                                                                                                                                                                                                                                                                       | 1                                                        |
| SAGE               | ŧ       | (2)<br>UFT UFT UFT M METER<br>LOBBY<br>24'7' X 11'4"<br>WFT | ھ ھ          | 9 0       | 9 0                                                                                                                                                                                                                                                                                                                                                                                                                                                                                                                                                                                                                                                                                                                                                                                                                                                                                                                                                                                                                                                                                                                                                                                                                                                                                                                                                                                                                                                                                                                                                                                                                                                                                                                                                                                                                                                                                | 9<br>UFT UFT UFT METER<br>ROOM<br>24'7" X 11'4"<br>X M M |
| 4'11" WIDE PASSAGE |         |                                                             | 4'11" WID    | E PASSAGE |                                                                                                                                                                                                                                                                                                                                                                                                                                                                                                                                                                                                                                                                                                                                                                                                                                                                                                                                                                                                                                                                                                                                                                                                                                                                                                                                                                                                                                                                                                                                                                                                                                                                                                                                                                                                                                                                                    |                                                          |