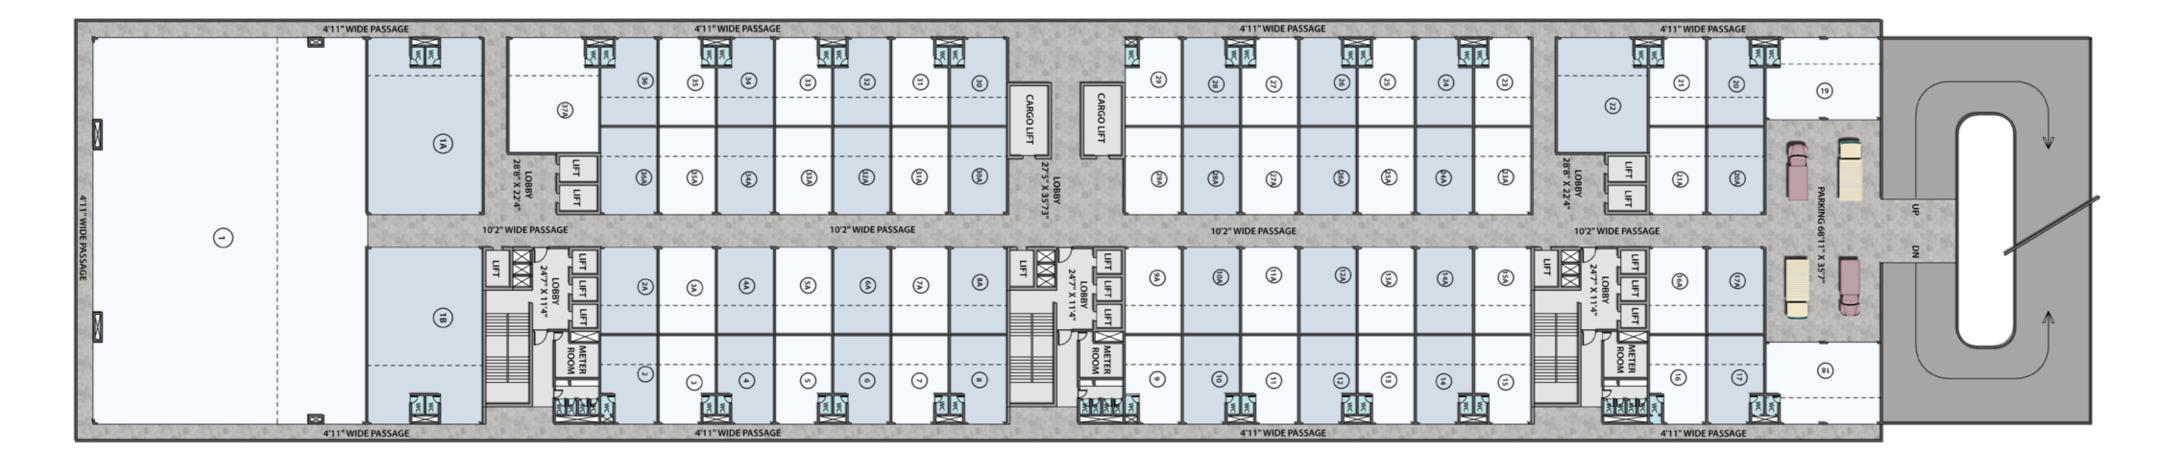

# INDUSTRIAL BLOCK TYPICAL 1<sup>ST</sup> TO 4<sup>TH</sup> FLOOR PLAN

| MSME UNITS                                  | DIMENSION*       | CARPET AREA   | LOFT AREA    | TOTAL CARPET  |
|---------------------------------------------|------------------|---------------|--------------|---------------|
| UNIT NO. 1                                  | 119′ 9″ X 84′ 9″ | 10064 SQ. FT. | 3355 SQ. FT. | 13419 SQ. FT. |
| UNIT NO. 1A & 1B                            | 54' 9" X 35' 7"  | 1921 SQ. FT.  | 640 SQ. FT.  | 2561 SQ. FT.  |
| UNIT NO. 2 To 17,<br>20 & 21, 23 to 36      | 27′ 5″ X 17′ 7″  | 467 SQ. FT.   | 156 SQ. FT.  | 623 SQ. FT.   |
| UNIT NO. 2ATo 17A,<br>20A & 21A, 23A to 36A | 26' 11″ X 17' 7″ | 472 SQ. FT.   | 157 SQ. FT.  | 629 SQ. FT.   |
| UNIT NO. 18 & 19                            | 25' 5" X 35' 7"  | 888 SQ. FT.   | 296 SQ. FT.  | 1184 SQ. FT.  |
| UNIT NO. 22 & 37                            | 35' 9" X 28' 0"  | 986 SQ. FT.   | 329 SQ. FT.  | 1315 SQ. FT.  |