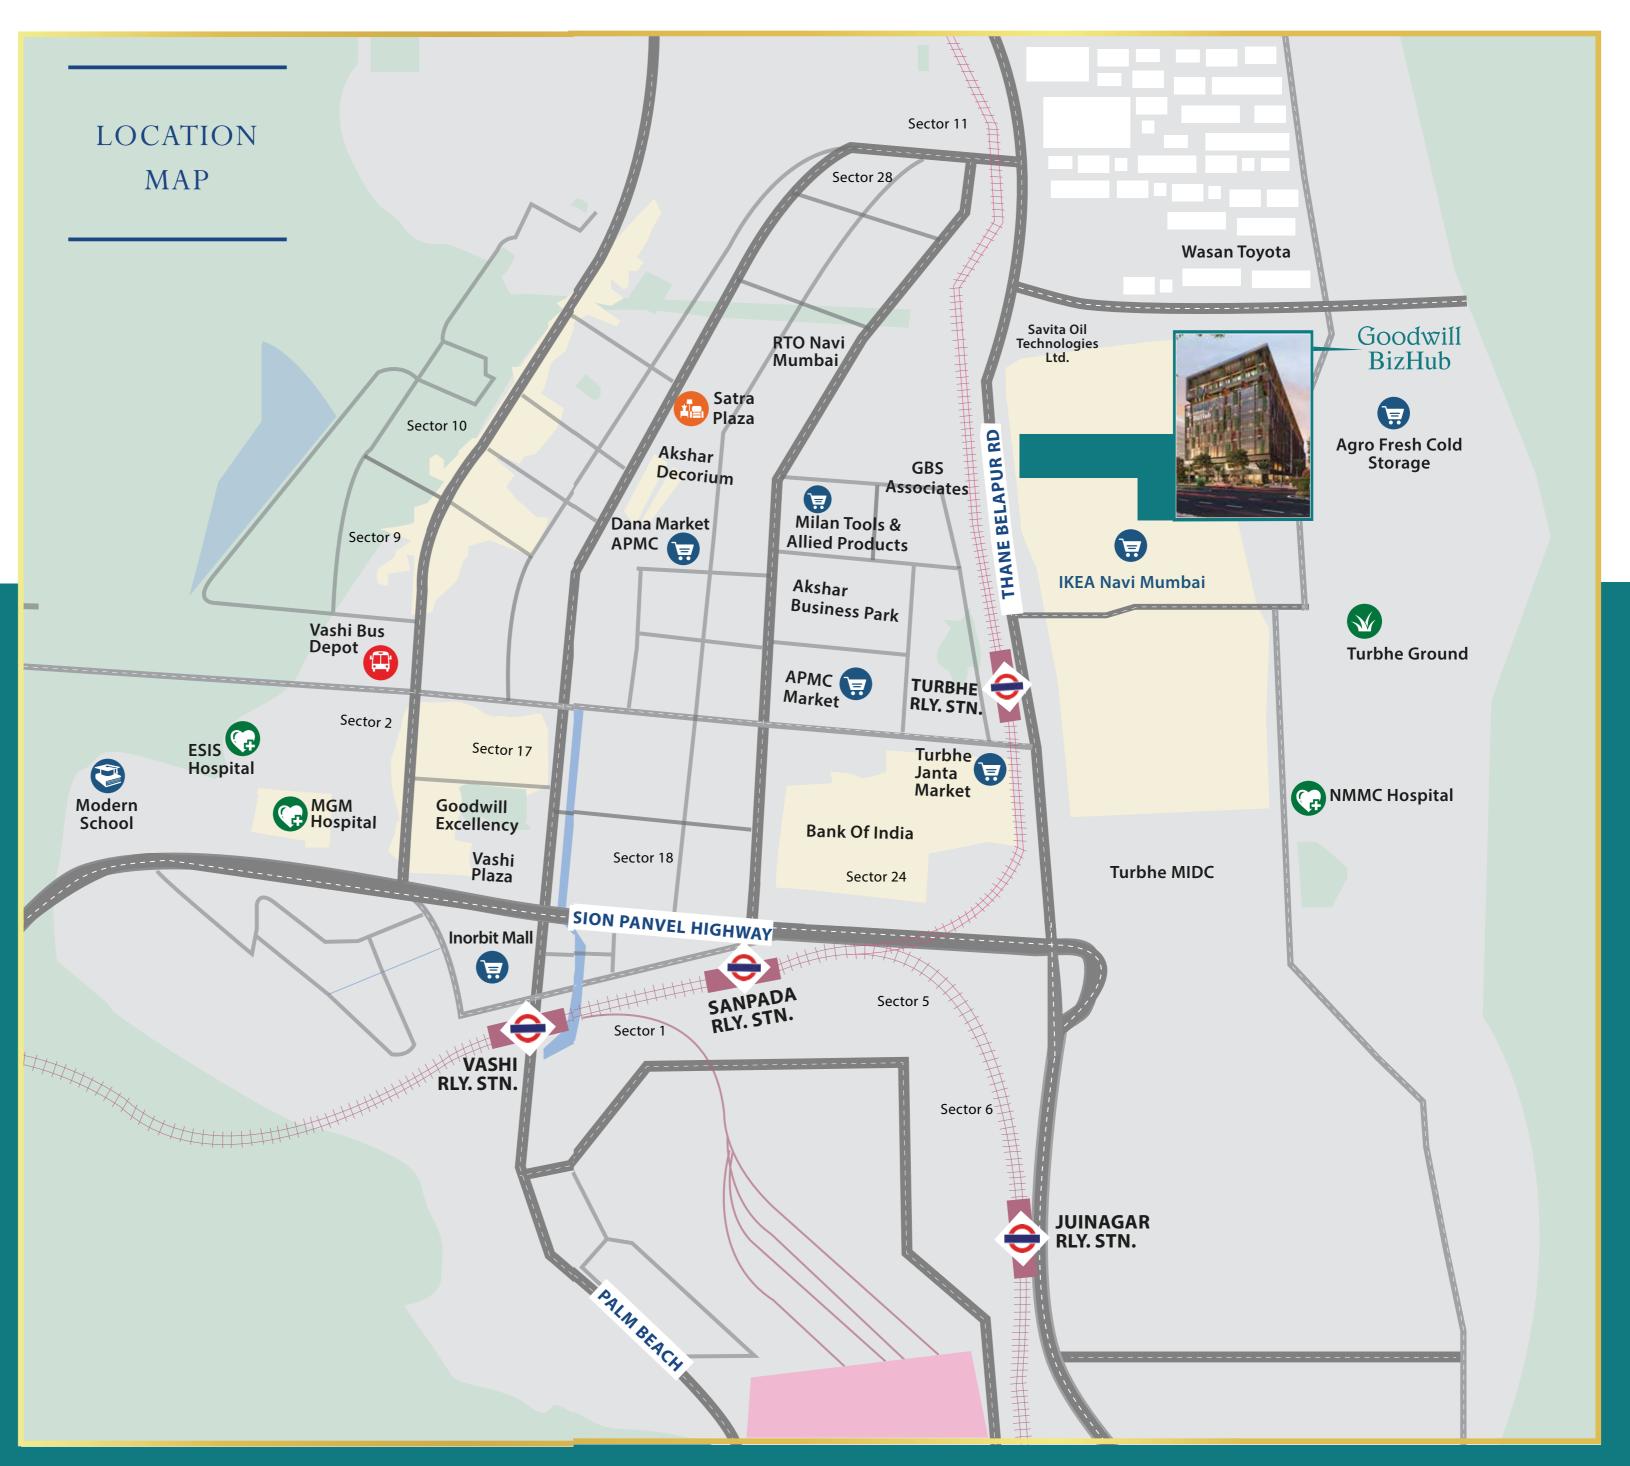

# ROADS

THE PART OF A DECK OF A DECK OF A DECK

Centrally located that offers apex connectivity, Goodwill Bizhub enjoys the luxuries of exquisite location. Strategically sited between the port, airport, the business district and next to IKEA, the development will appeal to a diverse range of MSME industrial businesses.