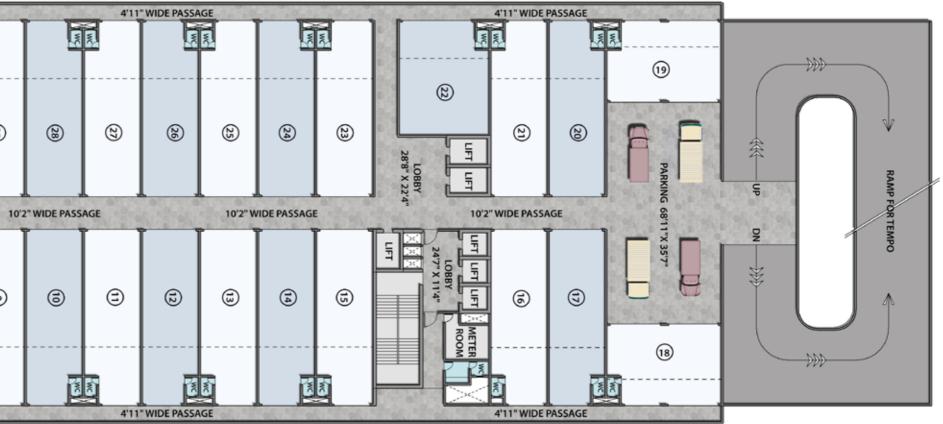

# GROUND FLOOR PLAN

| 4'11" WIDE PASSAGE | .a      |                                                             | 4'11" WID    | E PASSAGE | 0.22 20.22 20.22                                                                                                                                                                                                                                                                                                                                                                                                                                                                                                                                                                                                                                                                                                                                                                                                                                                                                                                                                                                                                                                                                                                                                                                                                                                                                                                                                                                                                                                                                                                                                                                                                                                                                                                                                                                                                                                                   | adala adala adala adal                                   |
|--------------------|---------|-------------------------------------------------------------|--------------|-----------|------------------------------------------------------------------------------------------------------------------------------------------------------------------------------------------------------------------------------------------------------------------------------------------------------------------------------------------------------------------------------------------------------------------------------------------------------------------------------------------------------------------------------------------------------------------------------------------------------------------------------------------------------------------------------------------------------------------------------------------------------------------------------------------------------------------------------------------------------------------------------------------------------------------------------------------------------------------------------------------------------------------------------------------------------------------------------------------------------------------------------------------------------------------------------------------------------------------------------------------------------------------------------------------------------------------------------------------------------------------------------------------------------------------------------------------------------------------------------------------------------------------------------------------------------------------------------------------------------------------------------------------------------------------------------------------------------------------------------------------------------------------------------------------------------------------------------------------------------------------------------------|----------------------------------------------------------|
|                    | Am Mark |                                                             | W.S.         |           | and the second sec |                                                          |
| 411 <sup>-</sup> W | ٢       | 36<br>37<br>10089<br>28'8'' X 22'4''                        | 35 34        | 33        | 3) 30                                                                                                                                                                                                                                                                                                                                                                                                                                                                                                                                                                                                                                                                                                                                                                                                                                                                                                                                                                                                                                                                                                                                                                                                                                                                                                                                                                                                                                                                                                                                                                                                                                                                                                                                                                                                                                                                              | (29)<br>CARGO LIFT<br>LOBBY<br>18'1" X 35'7              |
| 4'11" WIDE PASSAGE |         | 10'2"                                                       | WIDE PASSAGE | 10'2"\    | WIDE PASSAGE                                                                                                                                                                                                                                                                                                                                                                                                                                                                                                                                                                                                                                                                                                                                                                                                                                                                                                                                                                                                                                                                                                                                                                                                                                                                                                                                                                                                                                                                                                                                                                                                                                                                                                                                                                                                                                                                       | 1                                                        |
| SAGE               | ŧ       | (2)<br>UFT UFT UFT M METER<br>LOBBY<br>24'7' X 11'4"<br>WFT | ھ ھ          | 9 0       | 9 0                                                                                                                                                                                                                                                                                                                                                                                                                                                                                                                                                                                                                                                                                                                                                                                                                                                                                                                                                                                                                                                                                                                                                                                                                                                                                                                                                                                                                                                                                                                                                                                                                                                                                                                                                                                                                                                                                | 9<br>UFT UFT UFT METER<br>ROOM<br>24'7" X 11'4"<br>X M M |
| 4'11" WIDE PASSAGE |         |                                                             | 4'11" WID    | E PASSAGE |                                                                                                                                                                                                                                                                                                                                                                                                                                                                                                                                                                                                                                                                                                                                                                                                                                                                                                                                                                                                                                                                                                                                                                                                                                                                                                                                                                                                                                                                                                                                                                                                                                                                                                                                                                                                                                                                                    |                                                          |

| MSME UNITS                            | DIMENSION*       | CARPET AREA   | LOFT AREA    | TOTAL CARPET  |
|---------------------------------------|------------------|---------------|--------------|---------------|
| UNIT NO. 1                            | 119' 9" X 84' 9" | 10064 SQ. FT. | 3355 SQ. FT. | 13419 SQ. FT. |
| UNIT NO. 1A & 1B                      | 54' 9" X 35' 7"  | 1921 SQ. FT.  | 640 SQ. FT.  | 2561 SQ. FT.  |
| UNIT NO. 2 TO 17, 20,21<br>& 23 TO 36 | 54′ 9″ X 17′ 7″  | 947 SQ. FT.   | 316 SQ. FT.  | 1263 SQ. FT.  |
| UNIT NO. 18 & 19                      | 25' 5" X 35' 7"  | 888 SQ. FT.   | 296 SQ. FT.  | 1184 SQ. FT.  |
| UNIT NO. 22 & 37                      | 35′ 9″ X 28′ 0″  | 986 SQ. FT.   | 329 SQ. FT.  | 1315 SQ. FT.  |