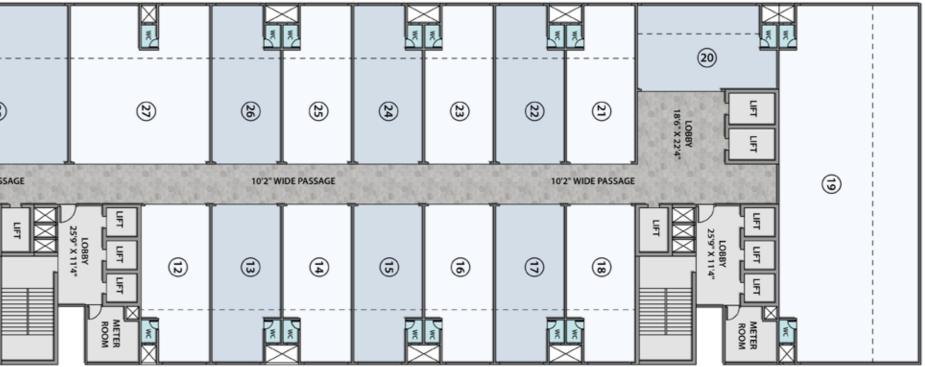

# OFFICE BLOCK TYPICAL 8<sup>TH</sup> & 9<sup>TH</sup> FLOOR PLAN ON 8<sup>TH</sup> FLOOR UNIT No. 9, 10, 11, 16, 17 & 18 ARE REFUGE AREAS

Since its inception in 1997, we have created spaces that cater to individuals from all walks of life. With a foresight to create spaces that are beyond ordinary and that stirs a sense of pride in its owners. 25 years of delivering hard work, Goodwill Developers have created a niche for themselves in the ever-increasing real estate market.