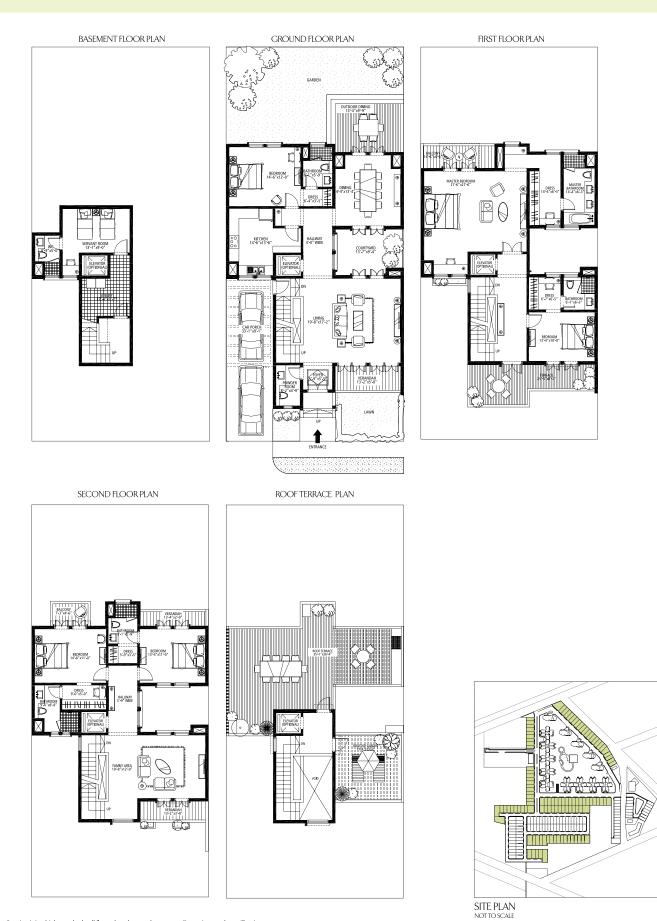

### LUXURY VILLA (36'-0"x80'-0")

#### 5 BED ROOM, 5 BATH ROOM

Area 5,250 Sq. Feet

In the interest of maintaining high standards, all floor plans, layout plans, areas, dimensions and specifications are indicative and are subject to change as decided by the company or by any competent authority. Soft furnishing, furniture and gadgets are not part of the offering.