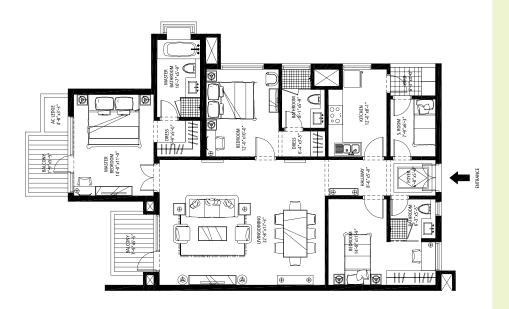

#### 4 BED ROOM, 4 BATH ROOM Area 3,625 Sq. Feet Tower A

4 BED ROOM, 4 BATH ROOM Area 3,600 Sq. Feet Tower A

STEP PLAN

#### 3 BED ROOM, 3 BATH ROOM Area 3,175 Sq. Feet Tower B, C, D & E

3 BED ROOM, 3 BATH ROOM Area 3,150 Sq. Feet Tower B, C, D & E

STEPLAN NOTOSCALE