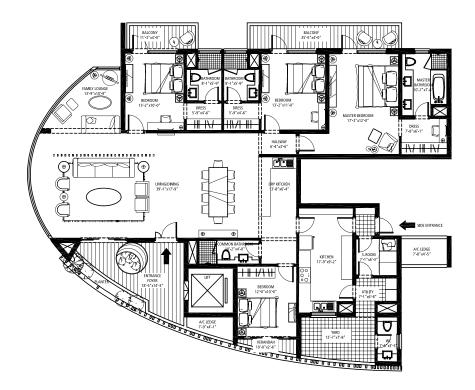

#### 4 BED ROOM, 4 BATH ROOM Area 3,625 Sq. Feet Tower A

4 BED ROOM, 4 BATH ROOM Area 3,600 Sq. Feet Tower A

STEP PLAN

### **SKY TERRACES**

Suite 03

1st, 5th, 9th, 13th, 17th

Suite 04

2nd, 3rd,4th, 6th, 7th, 8th, 10th, 11th, 12th, 14th, 15th, 16th

In the interest of maintaining high standards, all floor plans, layout plans, areas, dimensions and specifications are indicative and are subject to change as decided by the company or by any competent authority.

#### 3 BED ROOM, 3 BATH ROOM Area 3,175 Sq. Feet Tower B, C, D & E

3 BED ROOM, 3 BATH ROOM Area 3,150 Sq. Feet Tower B, C, D & E

STEPLAN NOTOSCALE