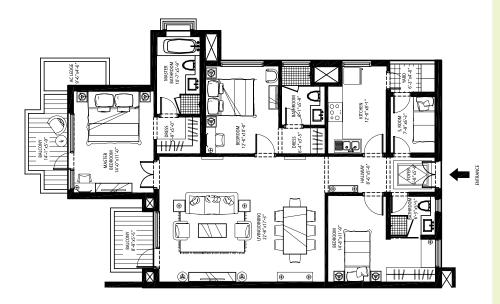

#### 4 BED ROOM, 4 BATH ROOM Area 3,625 Sq. Feet Tower A

4 BED ROOM, 4 BATH ROOM Area 3,600 Sq. Feet Tower A

STEP PLAN

#### 3 BED ROOM, 3 BATH ROOM Area 3,175 Sq. Feet Tower B, C, D & E

3 BED ROOM, 3 BATH ROOM Area 3,150 Sq. Feet Tower B, C, D & E

STEPLAN NOTOSCALE