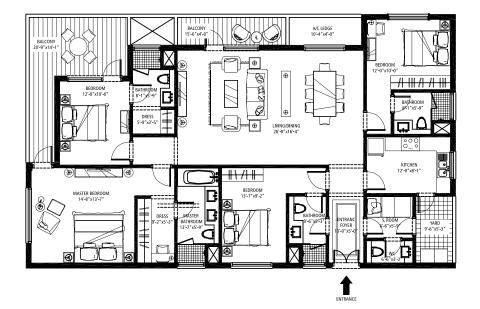

#### 3 BED ROOM, 3 BATH ROOM Area 3,175 Sq. Feet Tower B, C, D & E

3 BED ROOM, 3 BATH ROOM Area 3,150 Sq. Feet Tower B, C, D & E

STEPLAN NOTOSCALE

### **SKY TERRACES**

Suite 03

1st, 5th, 9th, 13th, 17th

Suite 04

2nd, 3rd,4th, 6th, 7th, 8th, 10th, 11th, 12th, 14th, 15th, 16th

In the interest of maintaining high standards, all floor plans, layout plans, areas, dimensions and specifications are indicative and are subject to change as decided by the company or by any competent authority.