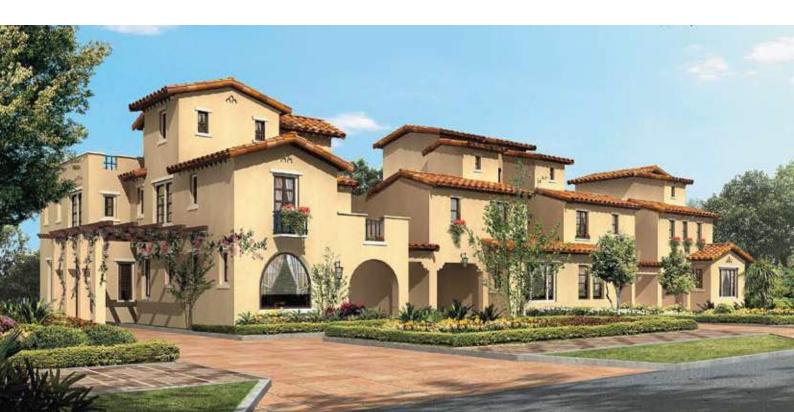

## 'THE VILLAS' AT THE PALM DRIVE - OPEN THE DOORS TO A WHOLE NEW WORLD.

'The Villas' at The Palm Drive will be of three types. Each will feature strong contemporary architecture, though the look and feel of each will be unique and distinctive. The villas with four or five bedrooms will have generous interiors with high-ceilings and give a liberating impression of spaciousness.

Each villa will feature landscaped balconies, roof gardens and pocket gardens, which embellish the exterior with an attractive natural look. Inside, the living and private dining areas have been designed to overlook the private gardens, with an outdoor patio that serves as a spill-over from the dining room. A naturally lit air-well has been incorporated to unite various floors of your villa, as well as an expansive roof terrace providing an outstanding open-to-air entertainment area for unforgettable celebrations.