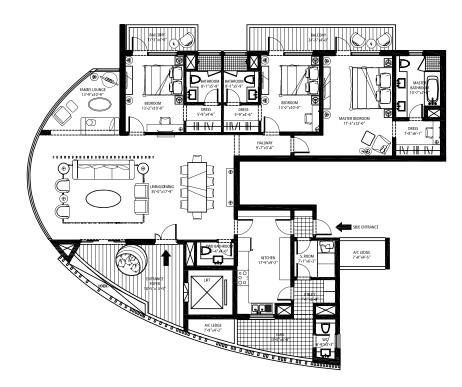

#### 4 BED ROOM, 4 BATH ROOM Area 3,625 Sq. Feet Tower A

4 BED ROOM, 4 BATH ROOM Area 3,600 Sq. Feet Tower A

STEP PLAN

### **SKY TERRACES**

Suite 03

1st, 5th, 9th, 13th, 17th

Suite 04

2nd, 3rd,4th, 6th, 7th, 8th, 10th, 11th, 12th, 14th, 15th, 16th

In the interest of maintaining high standards, all floor plans, layout plans, areas, dimensions and specifications are indicative and are subject to change as decided by the company or by any competent authority.

#### 3 BED ROOM, 3 BATH ROOM Area 3,175 Sq. Feet Tower B, C, D & E

3 BED ROOM, 3 BATH ROOM Area 3,150 Sq. Feet Tower B, C, D & E

STEPLAN NOTOSCALE