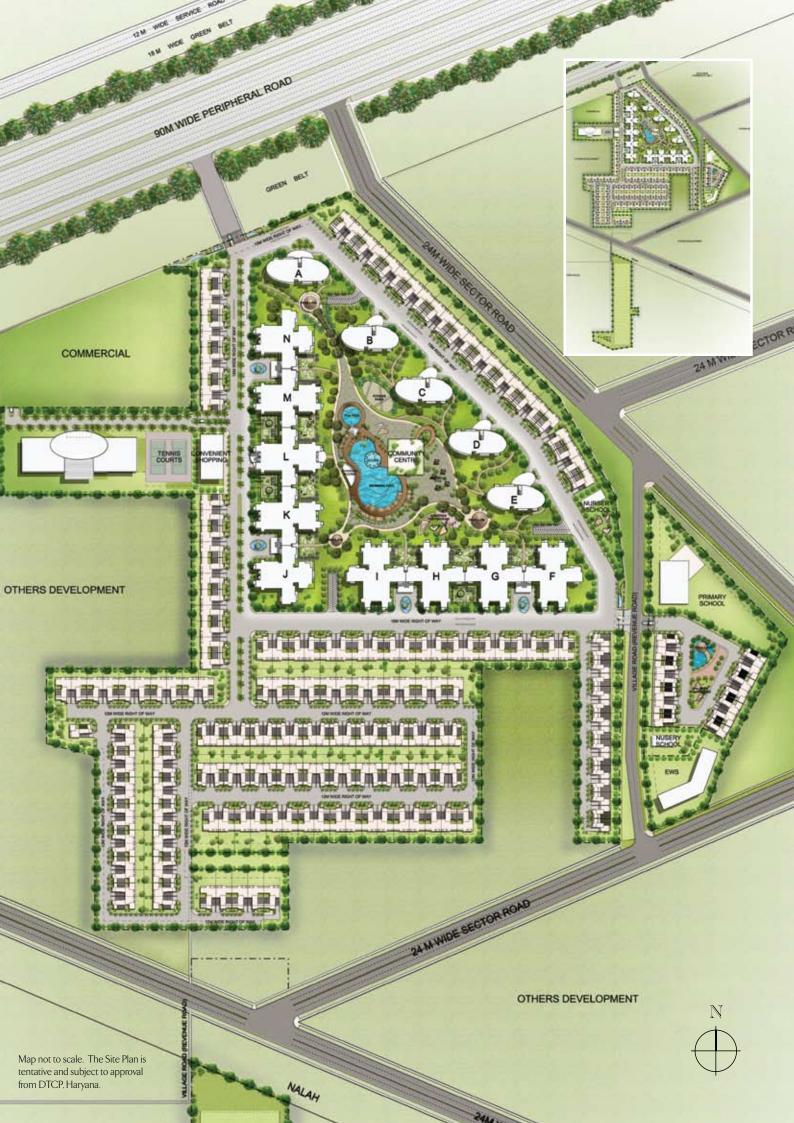

A neighbourhood that will be defined by wonderful greenery, wide-open spaces and an uplifting sense of safety, security and community.

The Palm Drive presents the perfect setting for you and your loved ones.

## FIND YOUR PERFECT SPACE.



## THE IDEAL HOME TO SUIT YOUR NEEDS.

The Palm Drive will undoubtedly be among the city's most desirable addresses. The emphasis is on modern & sleek designs with exquisite finishing, and architectural styles ranging from contemporary to avant garde.

Whether you prefer the convenience of stylish apartment living, or the opulence and freedom of a beautiful spacious villa. The Palm Drive has the home to match your dreams. The Villas will epitomise the sophistication of modern India, with spacious interiors, excellent views and the finest of finishes.



## SECLUDED, YET CLOSE TO IT ALL.

## CLOSE TO DELHI. FAR FROM THE HUSTLE AND BUSTLE.

The Palm Drive is situated just 15 minutes from the Indira Gandhi International Airport and enjoys a superb location with easy access to New Delhi. Thanks to its proximity to the capital and the upcoming Metro rail link, numerous industries and multinational companies have been attracted to Gurgaon. Best known as one of India's most prominent outsourcing and off-shoring centres. Gurgaon is now regarded by many as the National Capital Region's (NCR) primary commercial hub.

The increased development and prosperity of the region has resulted in rapid growth in career opportunities, which has lead to an upsurge in demand for shopping malls, restaurants and entertainment facilities. Demand for modern lifes