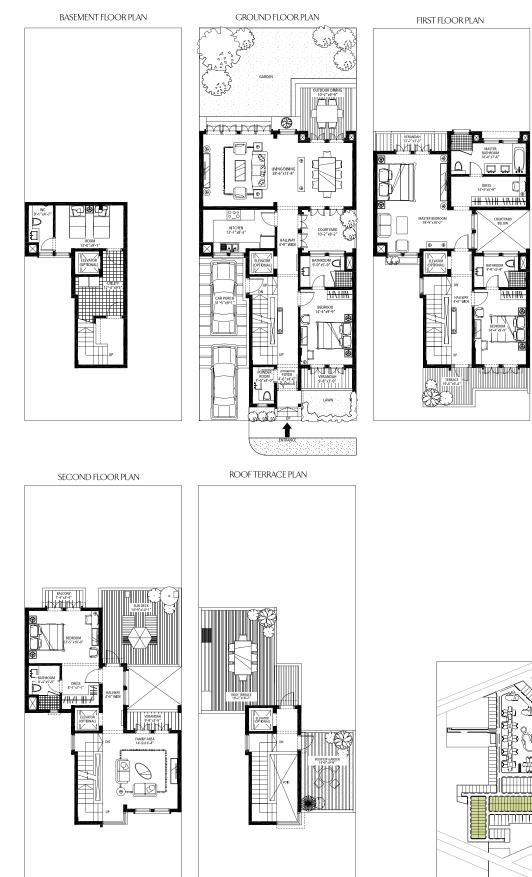

### **PREMIUM VILLA** (30'-0"x75'-0")

#### 4 BED ROOM, 4 BATH ROOM

#### Area 4,050 Sq. Feet

In the interest of maintaining high standards, all floor plans, layout plans, areas, dimensions and specifications are indicative and are subject to change as decided by the company or by any competent authority. Soft furnishing, furniture and gadgets are not part of the offering.