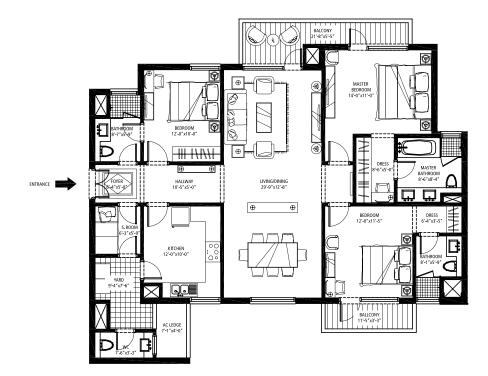

#### 3 BED ROOM, 3 BATH ROOM

Area 2,125 Sq. Feet

Tower F, G, H, I, J, K, L, M & N

KEY PLAN NOT TO SCALE

SITE PLAN NOT TO SCALE

4 BED ROOM, 4 BATH ROOM

Area 2,625 Sq. Feet

Tower J & N

KEY PLAN NOT TO SCALE