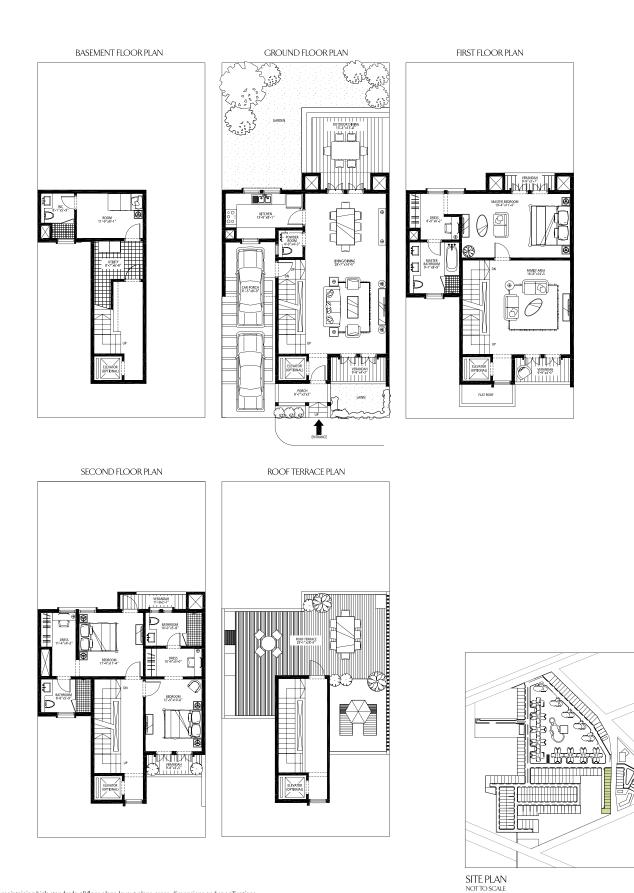

### STANDARD VILLA (30'-0"x63'-6")

3 BED ROOM, 3 BATH ROOM

Area 3,800 Sq. Feet

In the interest of maintaining high standards, all floor plans, layout plans, areas, dimensions and specifications are indicative and are subject to change as decided by the company or by any competent authority. Soft furnishing, furniture and gadgets are not part of the offering.