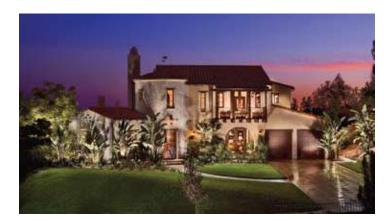

## 'THE VILLAS' AT THE PALM DRIVE - OPEN THE DOORS TO A WHOLE NEW WORLD.

'The Villas' at The Palm Drive will be of three types. Each will feature strong contemporary architecture, though the look and feel of each will be unique and distinctive. The villas with four or five bedrooms will have generous interiors with high-ceilings and give a liberating impression of spaciousness.

Each villa will feature landscaped balconies, roof gardens and pocket gardens, which embellish the exterior with an attractive natural look. Inside, the living and private dining areas have been designed to overlook the private gardens, with an outdoor patio that serves as a spill-over from the dining room. A naturally lit air-well has been incorporated to unite various floors of your villa, as well as an expansive roof terrace providing an outstanding open-to-air entertainment area for unforgettable celebrations.