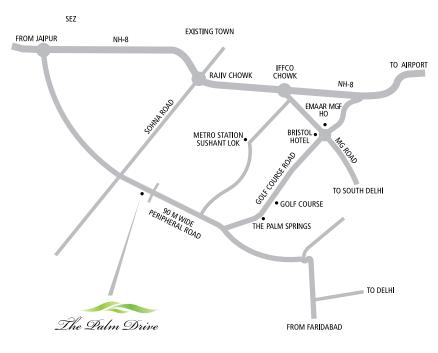

## CLOSE TO DELHI. FAR FROM THE HUSTLE AND BUSTLE.

The Palm Drive is situated just 15 minutes from the Indira Gandhi International Airport and enjoys a superb location with easy access to New Delhi. Thanks to its proximity to the capital and the upcoming Metro rail link, numerous industries and multinational companies have been attracted to Gurgaon. Best known as one of India's most prominent outsourcing and off-shoring centres. Gurgaon is now regarded by many as the National Capital Region's (NCR) primary commercial hub.

#### LOCATION PLAN